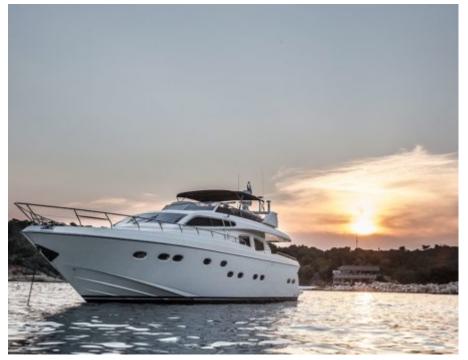

Cabins



Crew



#### M/Y AMORAKI



























Jetski stand-up











Seadoo



Seascooter (for























## EXTERIOR DESIGN



































# INTERIOR DESIGN



































## GALLERY LIFESTYLE





Features





















### Specifications



Summer low rate per week 25 000 €



Summer high rate per week

29 000 €



Winter low rate per week 24 000 €



Winter high rate per week

24 000 €



Builder Posillipo



Year built

2002



Year refit

2024



Length 23.20 m



Guests Cruising



Cabins

4

Winter Cruising Area(s) East Mediterranean, Greece Summer Cruising Area(s) East Mediterranean, Greece

12

Crew

Max speed 28 knots

Cruising speed 20 knots

Fuel consumption 400 Litres/Hr

Type of cabins

4 (3 x Doubles, 1 x Twin)