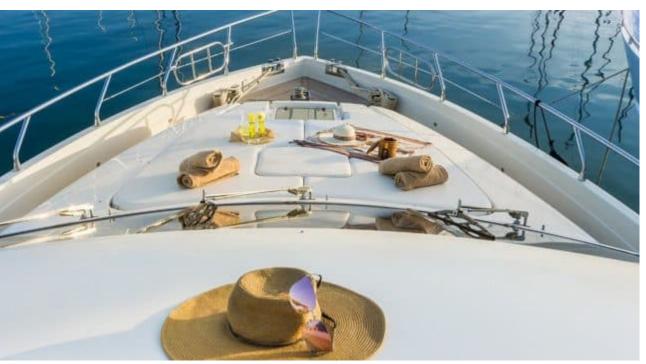

Cabins



Crew



#### M/Y AMORAKI



























Jetski stand-up











Seadoo



Seascooter (for























## EXTERIOR DESIGN



































# INTERIOR DESIGN



































## GALLERY LIFESTYLE





Features





















### Specifications



Summer low rate per week 25 000 €



Summer high rate per week

29 000 €



Winter low rate per week 24 000 €



Winter high rate per week

24 000 €



Builder Posillipo



Year built

2002



Year refit

2024



Length 23.20 m



Guests Cruising



Cabins

4

Winter Cruising Area(s) East Mediterranean, Greece Summer Cruising Area(s) East Mediterranean, Greece

12

Crew

Max speed 28 knots

Cruising speed 20 knots

Fuel consumption 400 Litres/Hr

Type of cabins

4 (3 x Doubles, 1 x Twin)