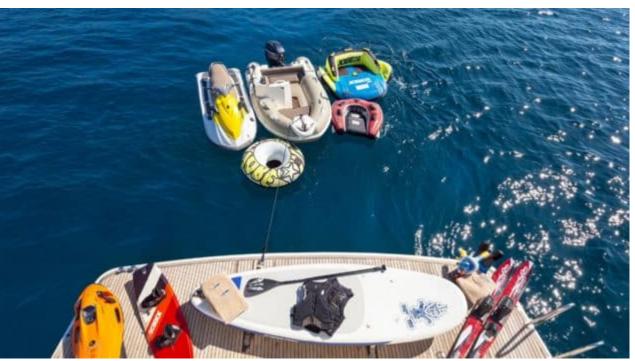

Cabins



Crew



#### M/Y AMORAKI



























Jetski stand-up











Seadoo



Seascooter (for























## EXTERIOR DESIGN



































# INTERIOR DESIGN



































## GALLERY LIFESTYLE





Features





















### Specifications



Summer low rate per week 25 000 €



Summer high rate per week

29 000 €



Winter low rate per week 24 000 €



Winter high rate per week

24 000 €



Builder Posillipo



Year built

2002



Year refit

2024



Length 23.20 m



Guests Cruising



Cabins

4

Winter Cruising Area(s) East Mediterranean, Greece Summer Cruising Area(s) East Mediterranean, Greece

12

Crew

Max speed 28 knots

Cruising speed 20 knots

Fuel consumption 400 Litres/Hr

Type of cabins

4 (3 x Doubles, 1 x Twin)