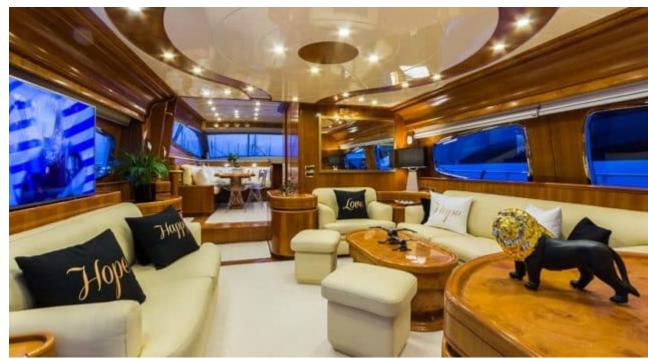

Cabins



Crew



#### M/Y AMORAKI



























Jetski stand-up











Seadoo



Seascooter (for























## EXTERIOR DESIGN



































# INTERIOR DESIGN



































## GALLERY LIFESTYLE





Features





















### Specifications



Summer low rate per week 25 000 €



Summer high rate per week

29 000 €



Winter low rate per week 24 000 €



Winter high rate per week

24 000 €



Builder Posillipo



Year built

2002



Year refit

2024



Length 23.20 m



Guests Cruising



Cabins

4

Winter Cruising Area(s) East Mediterranean, Greece Summer Cruising Area(s) East Mediterranean, Greece

12

Crew

Max speed 28 knots

Cruising speed 20 knots

Fuel consumption 400 Litres/Hr

Type of cabins

4 (3 x Doubles, 1 x Twin)