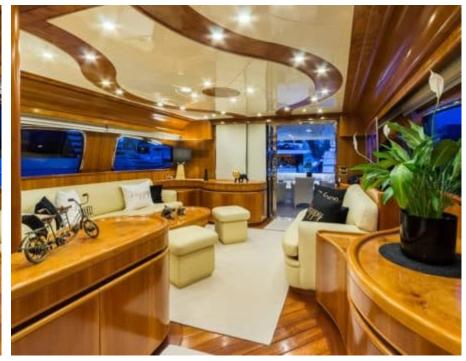

Cabins



Crew



#### M/Y AMORAKI



























Jetski stand-up











Seadoo



Seascooter (for























## EXTERIOR DESIGN



































# INTERIOR DESIGN



































## GALLERY LIFESTYLE





Features





















### Specifications



Summer low rate per week 25 000 €



Summer high rate per week

29 000 €



Winter low rate per week 24 000 €



Winter high rate per week

24 000 €



Builder Posillipo



Year built

2002



Year refit

2024



Length 23.20 m



Guests Cruising



Cabins

4

Winter Cruising Area(s) East Mediterranean, Greece Summer Cruising Area(s) East Mediterranean, Greece

12

Crew

Max speed 28 knots

Cruising speed 20 knots

Fuel consumption 400 Litres/Hr

Type of cabins

4 (3 x Doubles, 1 x Twin)