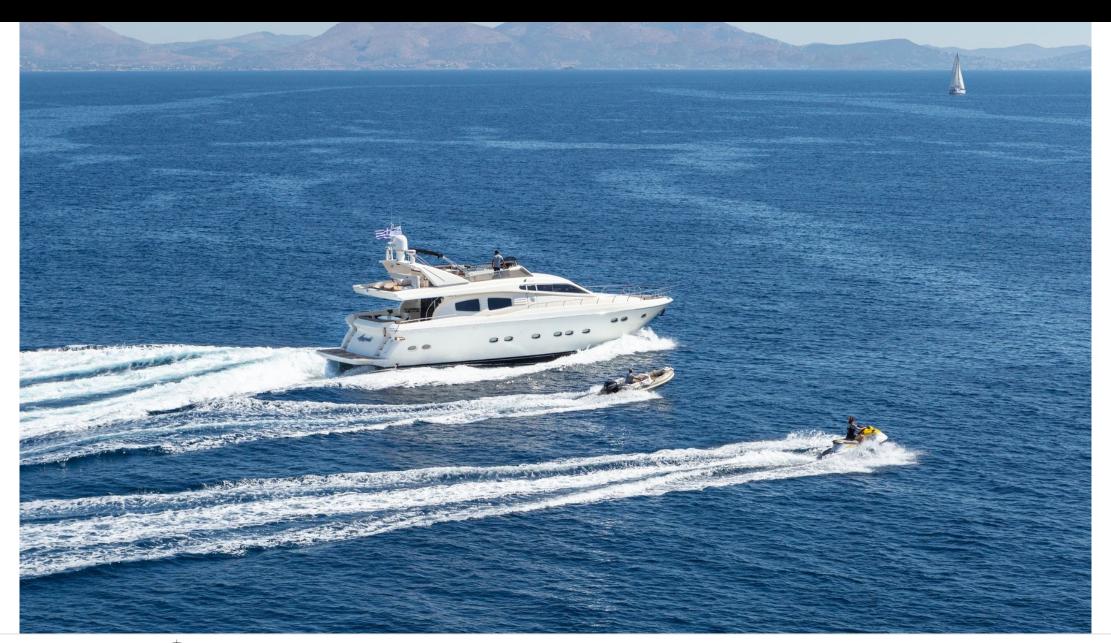

Cabins



Crew



#### M/Y AMORAKI



























Jetski stand-up











Seadoo



Seascooter (for























## EXTERIOR DESIGN



































# INTERIOR DESIGN



































## GALLERY LIFESTYLE





Features





















### Specifications



Summer low rate per week 25 000 €



Summer high rate per week

29 000 €



Winter low rate per week 24 000 €



Winter high rate per week

24 000 €



Builder Posillipo



Year built

2002



Year refit

2024



Length 23.20 m



Guests Cruising



Cabins

4

Winter Cruising Area(s) East Mediterranean, Greece Summer Cruising Area(s) East Mediterranean, Greece

12

Crew

Max speed 28 knots

Cruising speed 20 knots

Fuel consumption 400 Litres/Hr

Type of cabins

4 (3 x Doubles, 1 x Twin)