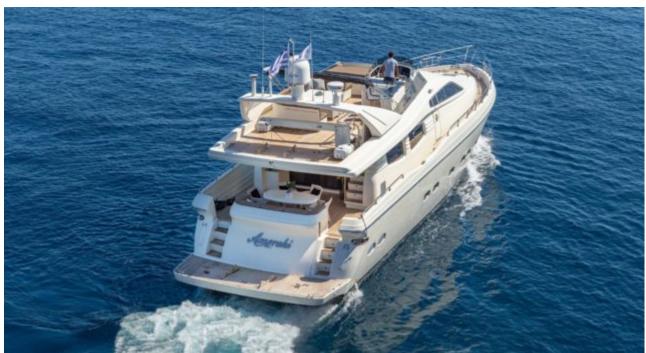

Cabins



Crew



#### M/Y AMORAKI



























Jetski stand-up











Seadoo



Seascooter (for























## EXTERIOR DESIGN



































# INTERIOR DESIGN



































## GALLERY LIFESTYLE





Features





















### Specifications



Summer low rate per week 25 000 €



Summer high rate per week

29 000 €



Winter low rate per week 24 000 €



Winter high rate per week

24 000 €



Builder Posillipo



Year built

2002



Year refit

2024



Length 23.20 m



Guests Cruising



Cabins

4

Winter Cruising Area(s) East Mediterranean, Greece Summer Cruising Area(s) East Mediterranean, Greece

12

Crew

Max speed 28 knots

Cruising speed 20 knots

Fuel consumption 400 Litres/Hr

Type of cabins

4 (3 x Doubles, 1 x Twin)