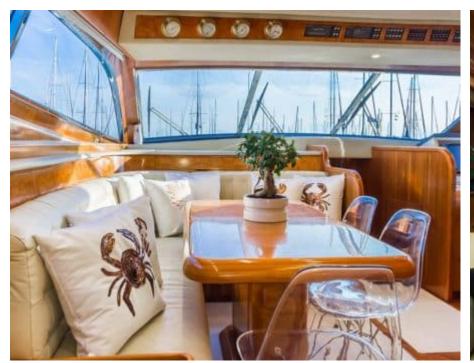

Cabins



Crew



#### M/Y AMORAKI



























Jetski stand-up











Seadoo



Seascooter (for























## EXTERIOR DESIGN



































# INTERIOR DESIGN



































## GALLERY LIFESTYLE





Features





















### Specifications



Summer low rate per week 25 000 €



Summer high rate per week

29 000 €



Winter low rate per week 24 000 €



Winter high rate per week

24 000 €



Builder Posillipo



Year built

2002



Year refit

2024



Length 23.20 m



Guests Cruising



Cabins

4

Winter Cruising Area(s) East Mediterranean, Greece Summer Cruising Area(s) East Mediterranean, Greece

12

Crew

Max speed 28 knots

Cruising speed 20 knots

Fuel consumption 400 Litres/Hr

Type of cabins

4 (3 x Doubles, 1 x Twin)