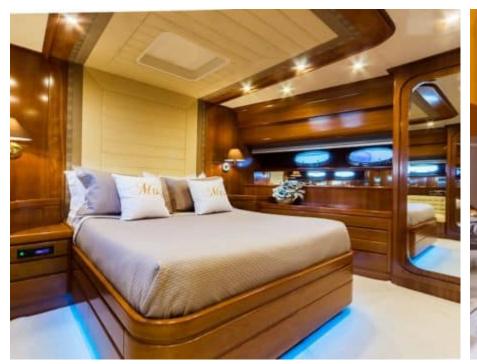

Cabins



Crew



#### M/Y AMORAKI



























Jetski stand-up











Seadoo



Seascooter (for























## EXTERIOR DESIGN



































# INTERIOR DESIGN



































## GALLERY LIFESTYLE





Features





















### Specifications



Summer low rate per week 25 000 €



Summer high rate per week

29 000 €



Winter low rate per week 24 000 €



Winter high rate per week

24 000 €



Builder Posillipo



Year built

2002



Year refit

2024



Length 23.20 m



Guests Cruising



Cabins

4

Winter Cruising Area(s) East Mediterranean, Greece Summer Cruising Area(s) East Mediterranean, Greece

12

Crew

Max speed 28 knots

Cruising speed 20 knots

Fuel consumption 400 Litres/Hr

Type of cabins

4 (3 x Doubles, 1 x Twin)