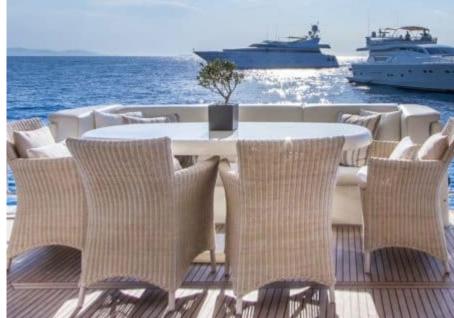

Cabins



Crew



#### M/Y AMORAKI



























Jetski stand-up











Seadoo



Seascooter (for























## EXTERIOR DESIGN



































# INTERIOR DESIGN



































## GALLERY LIFESTYLE





Features





















### Specifications



Summer low rate per week 25 000 €



Summer high rate per week

29 000 €



Winter low rate per week 24 000 €



Winter high rate per week

24 000 €



Builder Posillipo



Year built

2002



Year refit

2024



Length 23.20 m



Guests Cruising



Cabins

4

Winter Cruising Area(s) East Mediterranean, Greece Summer Cruising Area(s) East Mediterranean, Greece

12

Crew

Max speed 28 knots

Cruising speed 20 knots

Fuel consumption 400 Litres/Hr

Type of cabins

4 (3 x Doubles, 1 x Twin)