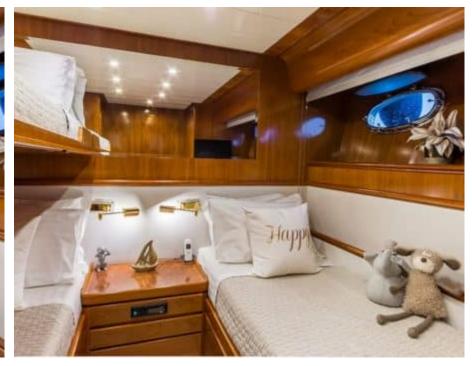

Cabins



Crew



#### M/Y AMORAKI



























Jetski stand-up











Seadoo



Seascooter (for























## EXTERIOR DESIGN



































# INTERIOR DESIGN



































## GALLERY LIFESTYLE





Features





















### Specifications



Summer low rate per week 25 000 €



Summer high rate per week

29 000 €



Winter low rate per week 24 000 €



Winter high rate per week

24 000 €



Builder Posillipo



Year built

2002



Year refit

2024



Length 23.20 m



Guests Cruising



Cabins

4

Winter Cruising Area(s) East Mediterranean, Greece Summer Cruising Area(s) East Mediterranean, Greece

12

Crew

Max speed 28 knots

Cruising speed 20 knots

Fuel consumption 400 Litres/Hr

Type of cabins

4 (3 x Doubles, 1 x Twin)