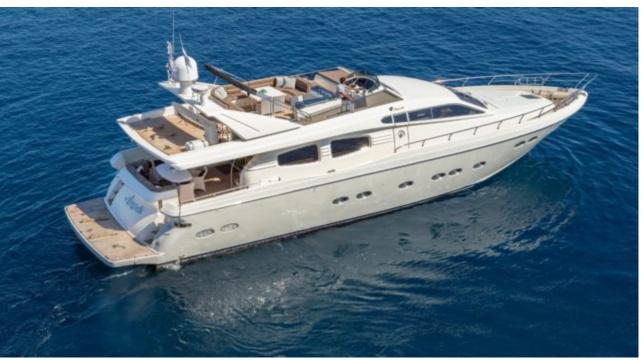

Cabins



Crew



#### M/Y AMORAKI



























Jetski stand-up











Seadoo



Seascooter (for























## EXTERIOR DESIGN



































# INTERIOR DESIGN



































## GALLERY LIFESTYLE





Features





















### Specifications



Summer low rate per week 25 000 €



Summer high rate per week

29 000 €



Winter low rate per week 24 000 €



Winter high rate per week

24 000 €



Builder Posillipo



Year built

2002



Year refit

2024



Length 23.20 m



Guests Cruising



Cabins

4

Winter Cruising Area(s) East Mediterranean, Greece Summer Cruising Area(s) East Mediterranean, Greece

12

Crew

Max speed 28 knots

Cruising speed 20 knots

Fuel consumption 400 Litres/Hr

Type of cabins

4 (3 x Doubles, 1 x Twin)