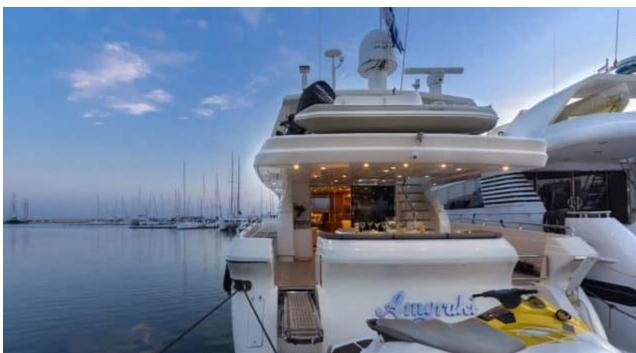

Cabins



Crew



#### M/Y AMORAKI



























Jetski stand-up











Seadoo



Seascooter (for























## EXTERIOR DESIGN



































# INTERIOR DESIGN



































## GALLERY LIFESTYLE





Features





















### Specifications



Summer low rate per week 25 000 €



Summer high rate per week

29 000 €



Winter low rate per week 24 000 €



Winter high rate per week

24 000 €



Builder Posillipo



Year built

2002



Year refit

2024



Length 23.20 m



Guests Cruising



Cabins

4

Winter Cruising Area(s) East Mediterranean, Greece Summer Cruising Area(s) East Mediterranean, Greece

12

Crew

Max speed 28 knots

Cruising speed 20 knots

Fuel consumption 400 Litres/Hr

Type of cabins

4 (3 x Doubles, 1 x Twin)