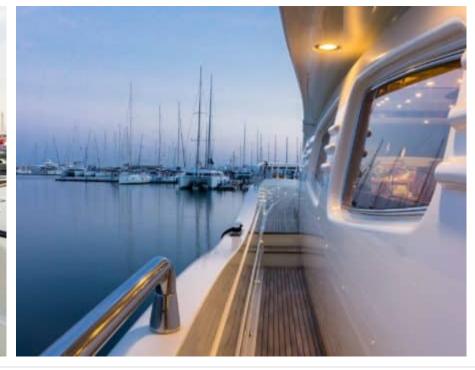

Cabins



Crew



#### M/Y AMORAKI



























Jetski stand-up











Seadoo



Seascooter (for























## EXTERIOR DESIGN



































# INTERIOR DESIGN



































## GALLERY LIFESTYLE





Features





















### Specifications



Summer low rate per week 25 000 €



Summer high rate per week

29 000 €



Winter low rate per week 24 000 €



Winter high rate per week

24 000 €



Builder Posillipo



Year built

2002



Year refit

2024



Length 23.20 m



Guests Cruising



Cabins

4

Winter Cruising Area(s) East Mediterranean, Greece Summer Cruising Area(s) East Mediterranean, Greece

12

Crew

Max speed 28 knots

Cruising speed 20 knots

Fuel consumption 400 Litres/Hr

Type of cabins

4 (3 x Doubles, 1 x Twin)