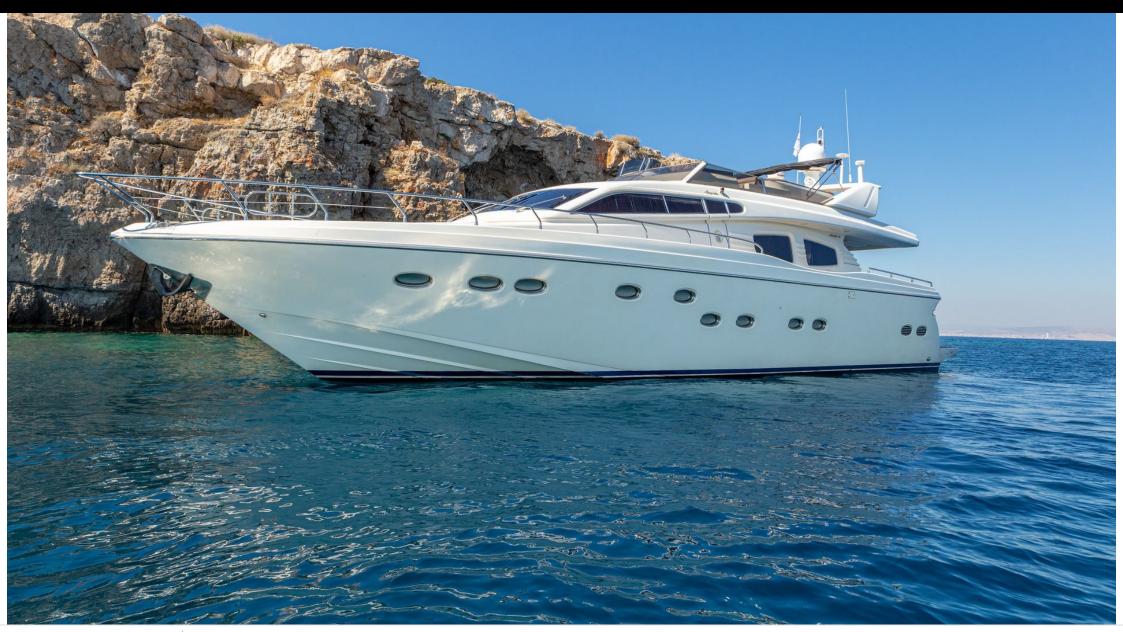

Cabins



Crew



#### M/Y AMORAKI



























Jetski stand-up











Seadoo



Seascooter (for























## EXTERIOR DESIGN



































# INTERIOR DESIGN



































## GALLERY LIFESTYLE





Features





















### Specifications



Summer low rate per week 25 000 €



Summer high rate per week

29 000 €



Winter low rate per week 24 000 €



Winter high rate per week

24 000 €



Builder Posillipo



Year built

2002



Year refit

2024



Length 23.20 m



Guests Cruising



Cabins

4

Winter Cruising Area(s) East Mediterranean, Greece Summer Cruising Area(s) East Mediterranean, Greece

12

Crew

Max speed 28 knots

Cruising speed 20 knots

Fuel consumption 400 Litres/Hr

Type of cabins

4 (3 x Doubles, 1 x Twin)