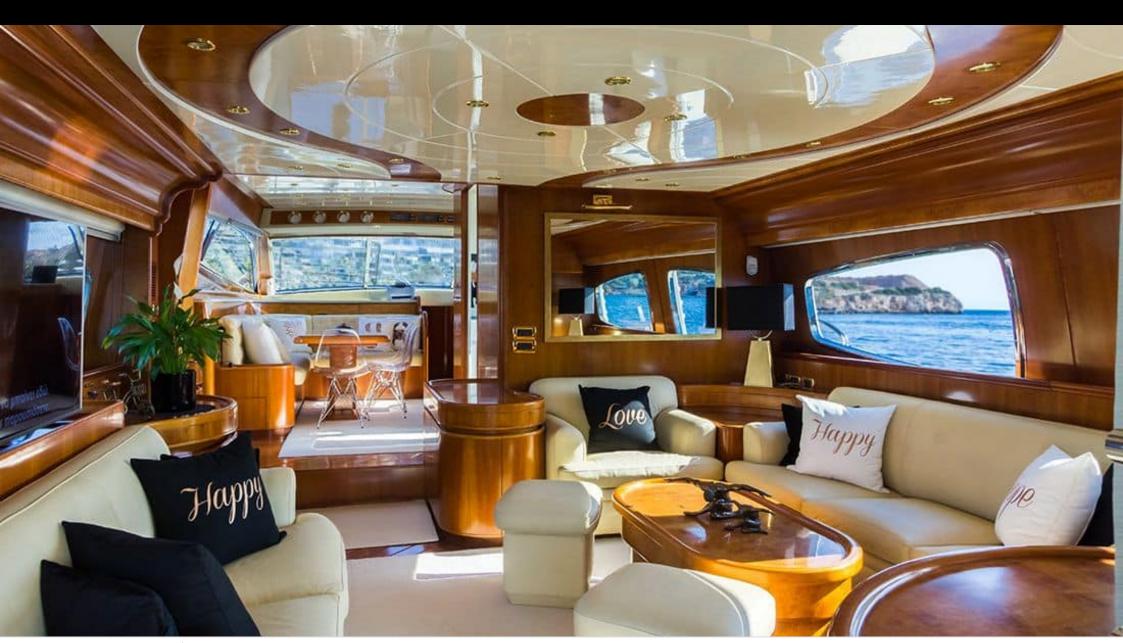

Cabins



Crew



#### M/Y AMORAKI



























Jetski stand-up











Seadoo



Seascooter (for























## EXTERIOR DESIGN



































# INTERIOR DESIGN



































## GALLERY LIFESTYLE





Features





















### Specifications



Summer low rate per week 25 000 €



Summer high rate per week

29 000 €



Winter low rate per week 24 000 €



Winter high rate per week

24 000 €



Builder Posillipo



Year built

2002



Year refit

2024



Length 23.20 m



Guests Cruising



Cabins

4

Winter Cruising Area(s) East Mediterranean, Greece Summer Cruising Area(s) East Mediterranean, Greece

12

Crew

Max speed 28 knots

Cruising speed 20 knots

Fuel consumption 400 Litres/Hr

Type of cabins

4 (3 x Doubles, 1 x Twin)