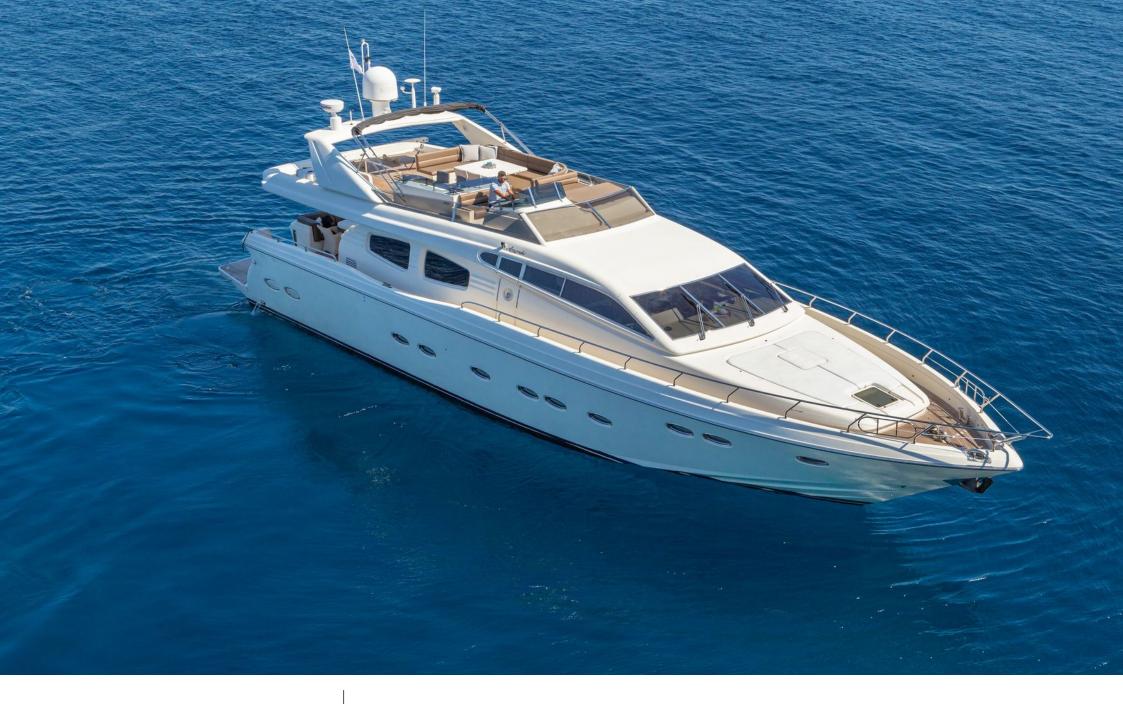

## EXTERIOR DESIGN

Year built

2002

Year refit

2024

Length 23.20 m

Guests Cruising

Cabins

4