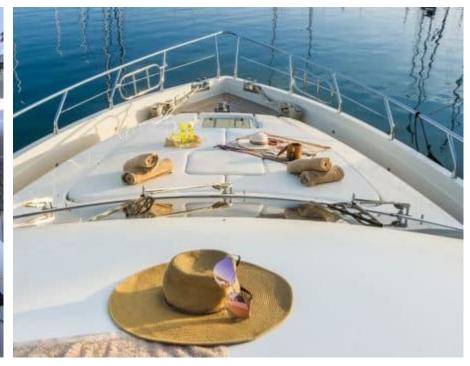

Cabins



Crew



#### M/Y AMORAKI



























Jetski stand-up











Seadoo



Seascooter (for























## EXTERIOR DESIGN



































# INTERIOR DESIGN



































## GALLERY LIFESTYLE





Features





















### Specifications



Summer low rate per week 25 000 €



Summer high rate per week

29 000 €



Winter low rate per week 24 000 €



Winter high rate per week

24 000 €



Builder Posillipo



Year built

2002



Year refit

2024



Length 23.20 m



Guests Cruising



Cabins

4

Winter Cruising Area(s) East Mediterranean, Greece Summer Cruising Area(s) East Mediterranean, Greece

12

Crew

Max speed 28 knots

Cruising speed 20 knots

Fuel consumption 400 Litres/Hr

Type of cabins

4 (3 x Doubles, 1 x Twin)