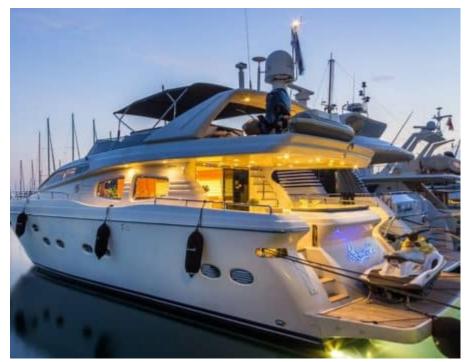

Cabins



Crew



#### M/Y AMORAKI



























Jetski stand-up











Seadoo



Seascooter (for























## EXTERIOR DESIGN



































# INTERIOR DESIGN



































## GALLERY LIFESTYLE





Features





















### Specifications



Summer low rate per week 25 000 €



Summer high rate per week

29 000 €



Winter low rate per week 24 000 €



Winter high rate per week

24 000 €



Builder Posillipo



Year built

2002



Year refit

2024



Length 23.20 m



Guests Cruising



Cabins

4

Winter Cruising Area(s) East Mediterranean, Greece Summer Cruising Area(s) East Mediterranean, Greece

12

Crew

Max speed 28 knots

Cruising speed 20 knots

Fuel consumption 400 Litres/Hr

Type of cabins

4 (3 x Doubles, 1 x Twin)