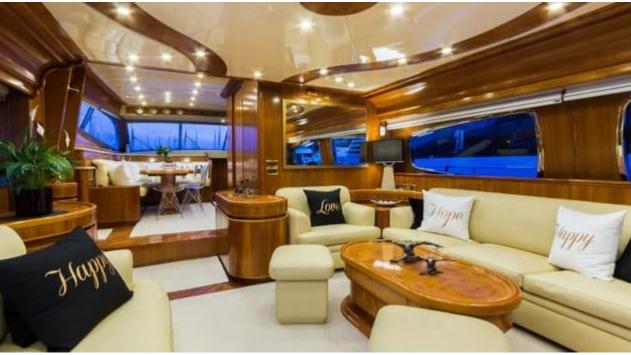

Cabins



Crew



#### M/Y AMORAKI



























Jetski stand-up











Seadoo



Seascooter (for























## EXTERIOR DESIGN



































# INTERIOR DESIGN



































## GALLERY LIFESTYLE





Features





















### Specifications



Summer low rate per week 25 000 €



Summer high rate per week

29 000 €



Winter low rate per week 24 000 €



Winter high rate per week

24 000 €



Builder Posillipo



Year built

2002



Year refit

2024



Length 23.20 m



Guests Cruising



Cabins

4

Winter Cruising Area(s) East Mediterranean, Greece Summer Cruising Area(s) East Mediterranean, Greece

12

Crew

Max speed 28 knots

Cruising speed 20 knots

Fuel consumption 400 Litres/Hr

Type of cabins

4 (3 x Doubles, 1 x Twin)