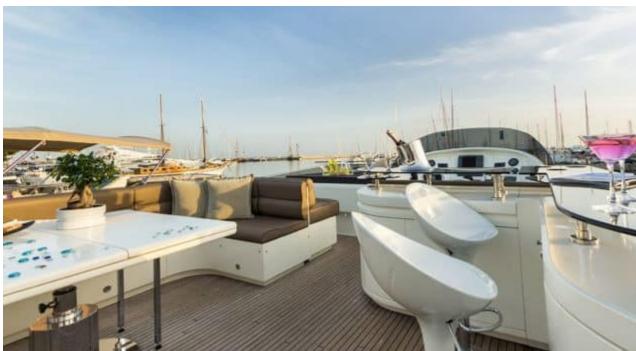

Cabins



Crew



#### M/Y AMORAKI



























Jetski stand-up











Seadoo



Seascooter (for























## EXTERIOR DESIGN



































# INTERIOR DESIGN



































## GALLERY LIFESTYLE





Features





















### Specifications



Summer low rate per week 25 000 €



Summer high rate per week

29 000 €



Winter low rate per week 24 000 €



Winter high rate per week

24 000 €



Builder Posillipo



Year built

2002



Year refit

2024



Length 23.20 m



Guests Cruising



Cabins

4

Winter Cruising Area(s) East Mediterranean, Greece Summer Cruising Area(s) East Mediterranean, Greece

12

Crew

Max speed 28 knots

Cruising speed 20 knots

Fuel consumption 400 Litres/Hr

Type of cabins

4 (3 x Doubles, 1 x Twin)