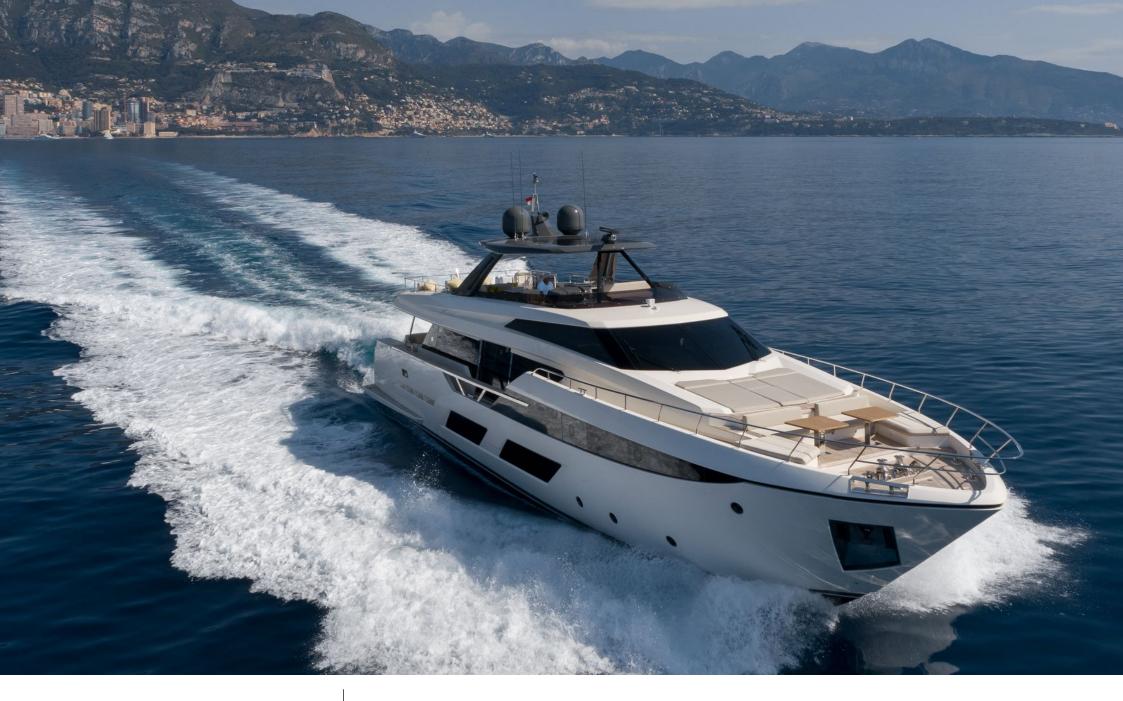

Length **28.18m** *92.45* ft.

#### M/Y ALEGRIA II

Air Conditioning

Stabilisers underway

### Specifications

Summer low rate per week

75 000 €

Summer high rate per week

80 000 €

Winter low rate per week

75 000 €

Winter high rate per week

80 000 €

Builder

Ferretti

Year built

2020

Length

28.18 m

**Guests Cruising** 

12

Cabins

4

Winter Cruising Area(s)

Corsica - Sardinia, French Riviera, Italy & Sicily, West Mediterranean

Summer Cruising Area(s)

Corsica - Sardinia, French Riviera, Italy & Sicily, West Mediterranean

Crew

Max speed 18 knots Cruising speed 13 knots

Fuel consumption 200 L/H

Type of cabins

4 (3 x Double, 1 x Twin)