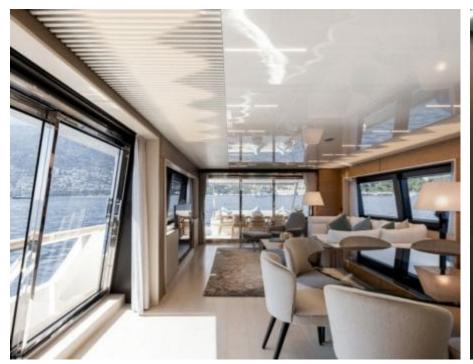

Length **28.18m** *92.45* ft.









#### M/Y ALEGRIA II











Air Conditioning













Stabilisers underway















# **EXTERIOR DESIGN**































## INTERIOR DESIGN



















# GALLERY LIFESTYLE





Features







### Specifications



Summer low rate per week

75 000 €



Summer high rate per week

80 000 €



Winter low rate per week

75 000 €



Winter high rate per week

80 000 €



Builder

Ferretti



Year built

2020



Length

28.18 m



**Guests Cruising** 

12



Cabins

4

Winter Cruising Area(s)

Corsica - Sardinia, French Riviera, Italy & Sicily, West Mediterranean

Summer Cruising Area(s)

Corsica - Sardinia, French Riviera, Italy & Sicily, West Mediterranean

Crew

Max speed 18 knots Cruising speed 13 knots

Fuel consumption 200 L/H

Type of cabins

4 (3 x Double, 1 x Twin)