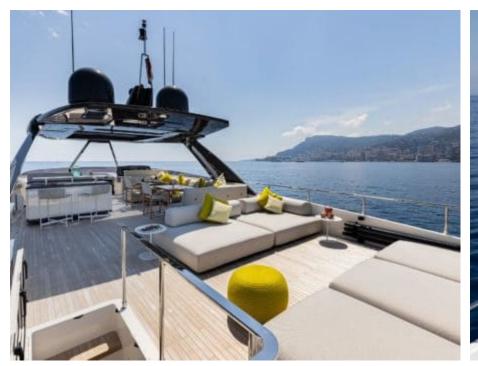

Length **28.18m** *92.45* ft.









#### M/Y ALEGRIA II











Air Conditioning













Stabilisers underway















# **EXTERIOR DESIGN**































## INTERIOR DESIGN



















# GALLERY LIFESTYLE





Features







### Specifications



Summer low rate per week

75 000 €



Summer high rate per week

80 000 €



Winter low rate per week

75 000 €



Winter high rate per week

80 000 €



Builder

Ferretti



Year built

2020



Length

28.18 m



**Guests Cruising** 

12



Cabins

4

Winter Cruising Area(s)

Corsica - Sardinia, French Riviera, Italy & Sicily, West Mediterranean

Summer Cruising Area(s)

Corsica - Sardinia, French Riviera, Italy & Sicily, West Mediterranean

Crew

Max speed 18 knots Cruising speed 13 knots

Fuel consumption 200 L/H

Type of cabins

4 (3 x Double, 1 x Twin)