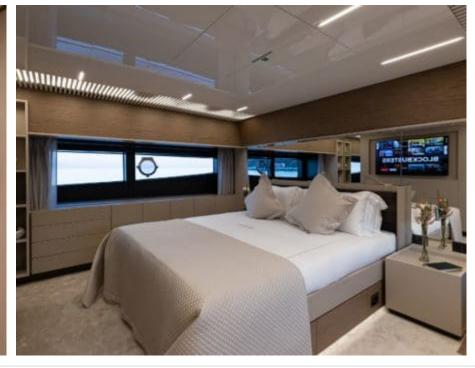

Length **28.18m** *92.45* ft.









#### M/Y ALEGRIA II











Air Conditioning













Stabilisers underway















# **EXTERIOR DESIGN**































## INTERIOR DESIGN



















# GALLERY LIFESTYLE





Features







### Specifications



Summer low rate per week

75 000 €



Summer high rate per week

80 000 €



Winter low rate per week

75 000 €



Winter high rate per week

80 000 €



Builder

Ferretti



Year built

2020



Length

28.18 m



**Guests Cruising** 

12



Cabins

4

Winter Cruising Area(s)

Corsica - Sardinia, French Riviera, Italy & Sicily, West Mediterranean

Summer Cruising Area(s)

Corsica - Sardinia, French Riviera, Italy & Sicily, West Mediterranean

Crew

Max speed 18 knots Cruising speed 13 knots

Fuel consumption 200 L/H

Type of cabins

4 (3 x Double, 1 x Twin)