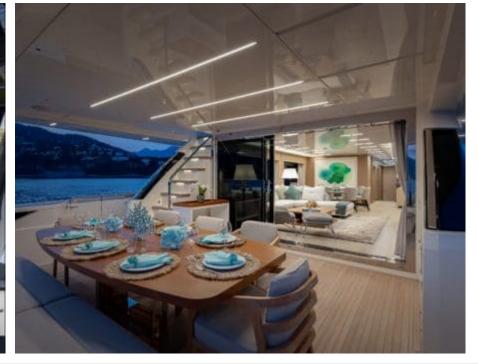

Length **28.18m** *92.45* ft.









#### M/Y ALEGRIA II











Air Conditioning













Stabilisers underway















# **EXTERIOR DESIGN**































## INTERIOR DESIGN



















# GALLERY LIFESTYLE





Features







### Specifications



Summer low rate per week

75 000 €



Summer high rate per week

80 000 €



Winter low rate per week

75 000 €



Winter high rate per week

80 000 €



Builder

Ferretti



Year built

2020



Length

28.18 m



**Guests Cruising** 

12



Cabins

4

Winter Cruising Area(s)

Corsica - Sardinia, French Riviera, Italy & Sicily, West Mediterranean

Summer Cruising Area(s)

Corsica - Sardinia, French Riviera, Italy & Sicily, West Mediterranean

Crew

Max speed 18 knots Cruising speed 13 knots

Fuel consumption 200 L/H

Type of cabins

4 (3 x Double, 1 x Twin)