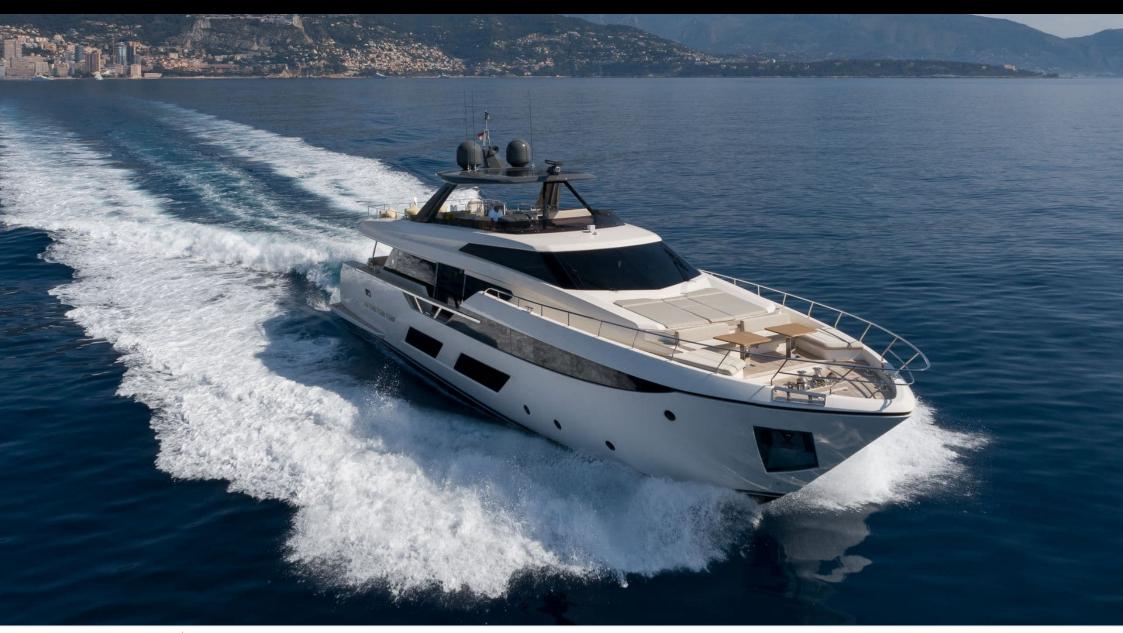

Length **28.18m** *92.45* ft.

#### M/Y ALEGRIA II

Air Conditioning

Stabilisers underway

# **EXTERIOR DESIGN**