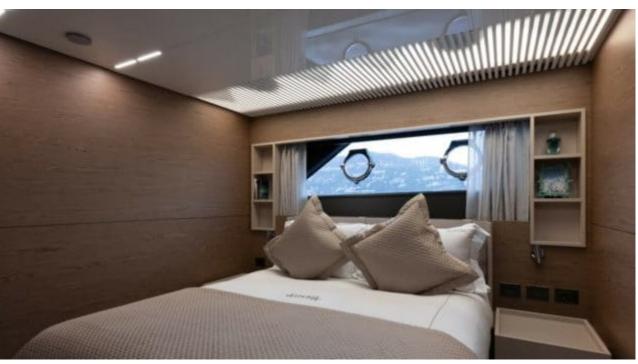

Length **28.18m** *92.45* ft.









#### M/Y ALEGRIA II











Air Conditioning













Stabilisers underway















# **EXTERIOR DESIGN**































## INTERIOR DESIGN



















# GALLERY LIFESTYLE





Features







### Specifications



Summer low rate per week

75 000 €



Summer high rate per week

80 000 €



Winter low rate per week

75 000 €



Winter high rate per week

80 000 €



Builder

Ferretti



Year built

2020



Length

28.18 m



**Guests Cruising** 

12



Cabins

4

Winter Cruising Area(s)

Corsica - Sardinia, French Riviera, Italy & Sicily, West Mediterranean

Summer Cruising Area(s)

Corsica - Sardinia, French Riviera, Italy & Sicily, West Mediterranean

Crew

Max speed 18 knots Cruising speed 13 knots

Fuel consumption 200 L/H

Type of cabins

4 (3 x Double, 1 x Twin)