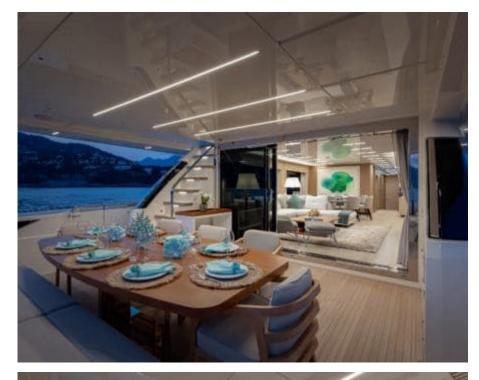

Length **28.18m** *92.45* ft.









#### M/Y ALEGRIA II











Air Conditioning













Stabilisers underway















# **EXTERIOR DESIGN**































## INTERIOR DESIGN



















# GALLERY LIFESTYLE





Features







### Specifications



Summer low rate per week

75 000 €



Summer high rate per week

80 000 €



Winter low rate per week

75 000 €



Winter high rate per week

80 000 €



Builder

Ferretti



Year built

2020



Length

28.18 m



**Guests Cruising** 

12



Cabins

4

Winter Cruising Area(s)

Corsica - Sardinia, French Riviera, Italy & Sicily, West Mediterranean

Summer Cruising Area(s)

Corsica - Sardinia, French Riviera, Italy & Sicily, West Mediterranean

Crew

Max speed 18 knots Cruising speed 13 knots

Fuel consumption 200 L/H

Type of cabins

4 (3 x Double, 1 x Twin)