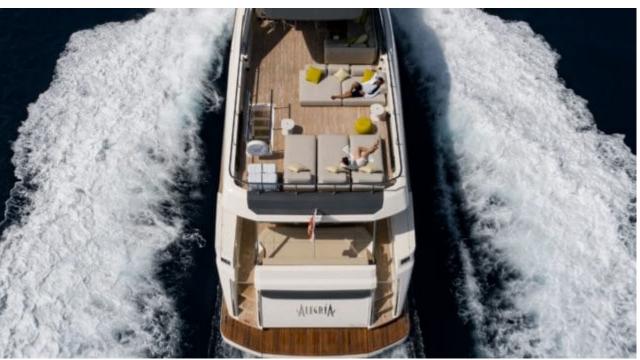

Length **28.18m** *92.45* ft.









#### M/Y ALEGRIA II











Air Conditioning













Stabilisers underway















# **EXTERIOR DESIGN**































## INTERIOR DESIGN



















# GALLERY LIFESTYLE





Features







### Specifications



Summer low rate per week

75 000 €



Summer high rate per week

80 000 €



Winter low rate per week

75 000 €



Winter high rate per week

80 000 €



Builder

Ferretti



Year built

2020



Length

28.18 m



**Guests Cruising** 

12



Cabins

4

Winter Cruising Area(s)

Corsica - Sardinia, French Riviera, Italy & Sicily, West Mediterranean

Summer Cruising Area(s)

Corsica - Sardinia, French Riviera, Italy & Sicily, West Mediterranean

Crew

Max speed 18 knots Cruising speed 13 knots

Fuel consumption 200 L/H

Type of cabins

4 (3 x Double, 1 x Twin)