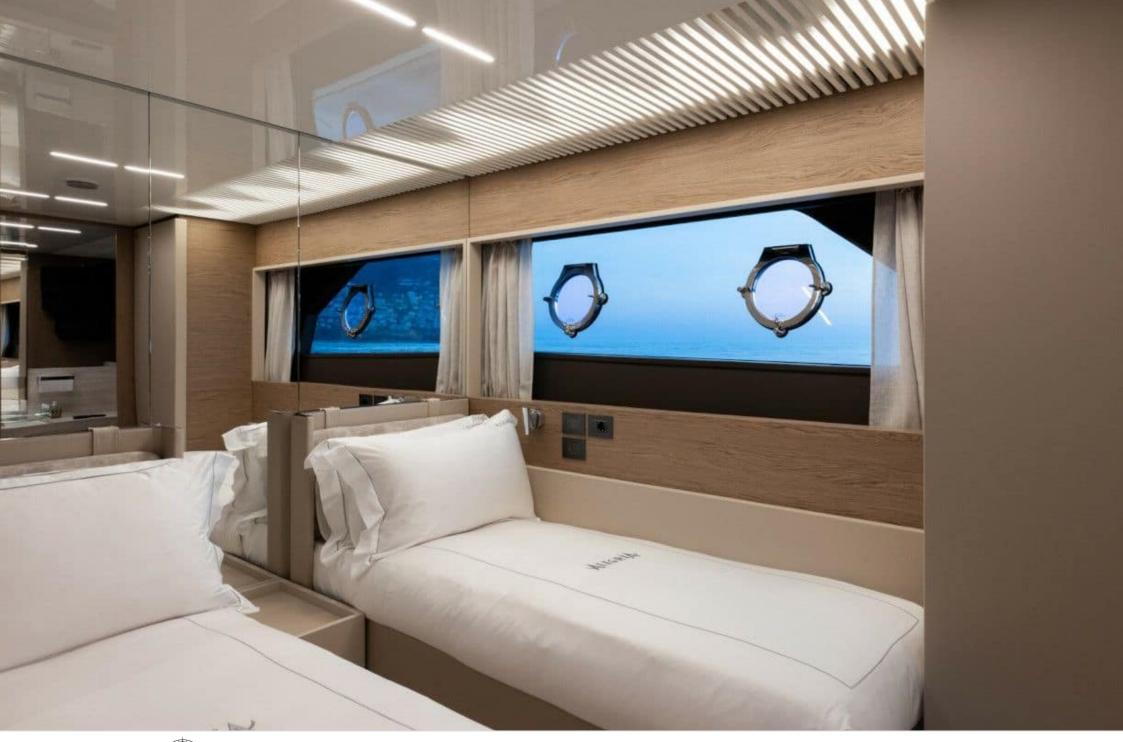

Length **28.18m** *92.45* ft.









#### M/Y ALEGRIA II











Air Conditioning













Stabilisers underway















# **EXTERIOR DESIGN**































## INTERIOR DESIGN



















# GALLERY LIFESTYLE





Features







### Specifications



Summer low rate per week

75 000 €



Summer high rate per week

80 000 €



Winter low rate per week

75 000 €



Winter high rate per week

80 000 €



Builder

Ferretti



Year built

2020



Length

28.18 m



**Guests Cruising** 

12



Cabins

4

Winter Cruising Area(s)

Corsica - Sardinia, French Riviera, Italy & Sicily, West Mediterranean

Summer Cruising Area(s)

Corsica - Sardinia, French Riviera, Italy & Sicily, West Mediterranean

Crew

Max speed 18 knots Cruising speed 13 knots

Fuel consumption 200 L/H

Type of cabins

4 (3 x Double, 1 x Twin)