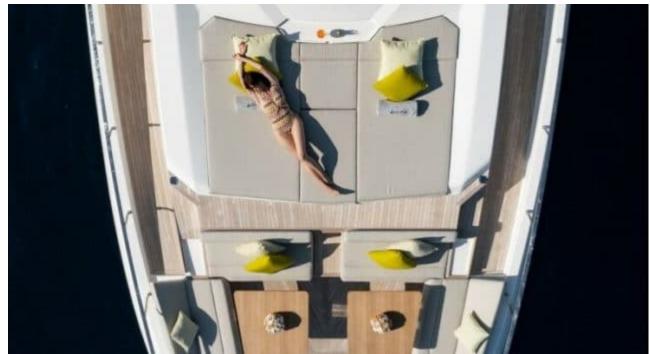

Length **28.18m** *92.45* ft.









#### M/Y ALEGRIA II











Air Conditioning













Stabilisers underway















# **EXTERIOR DESIGN**































## INTERIOR DESIGN



















# GALLERY LIFESTYLE





Features







### Specifications



Summer low rate per week

75 000 €



Summer high rate per week

80 000 €



Winter low rate per week

75 000 €



Winter high rate per week

80 000 €



Builder

Ferretti



Year built

2020



Length

28.18 m



**Guests Cruising** 

12



Cabins

4

Winter Cruising Area(s)

Corsica - Sardinia, French Riviera, Italy & Sicily, West Mediterranean

Summer Cruising Area(s)

Corsica - Sardinia, French Riviera, Italy & Sicily, West Mediterranean

Crew

Max speed 18 knots Cruising speed 13 knots

Fuel consumption 200 L/H

Type of cabins

4 (3 x Double, 1 x Twin)