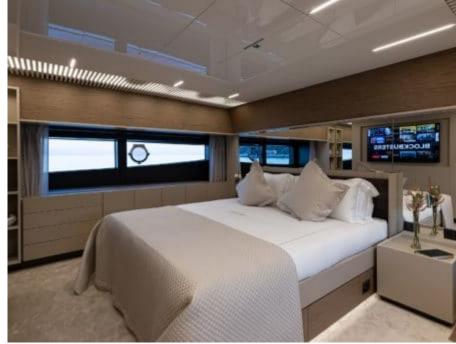

Length **28.18m** *92.45* ft.









#### M/Y ALEGRIA II











Air Conditioning













Stabilisers underway















# **EXTERIOR DESIGN**































## INTERIOR DESIGN



















# GALLERY LIFESTYLE





Features







### Specifications



Summer low rate per week

75 000 €



Summer high rate per week

80 000 €



Winter low rate per week

75 000 €



Winter high rate per week

80 000 €



Builder

Ferretti



Year built

2020



Length

28.18 m



**Guests Cruising** 

12



Cabins

4

Winter Cruising Area(s)

Corsica - Sardinia, French Riviera, Italy & Sicily, West Mediterranean

Summer Cruising Area(s)

Corsica - Sardinia, French Riviera, Italy & Sicily, West Mediterranean

Crew

Max speed 18 knots Cruising speed 13 knots

Fuel consumption 200 L/H

Type of cabins

4 (3 x Double, 1 x Twin)