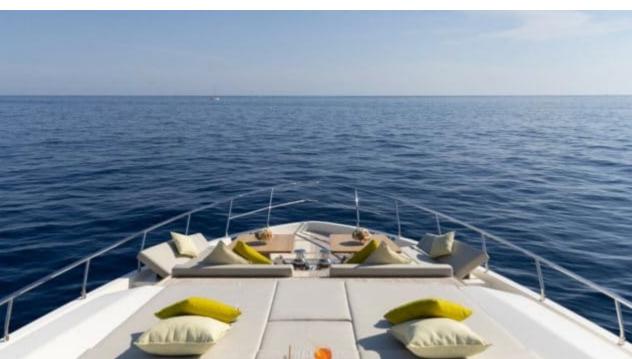

Length **28.18m** *92.45* ft.









#### M/Y ALEGRIA II











Air Conditioning













Stabilisers underway















# **EXTERIOR DESIGN**































## INTERIOR DESIGN



















# GALLERY LIFESTYLE





Features







### Specifications



Summer low rate per week

75 000 €



Summer high rate per week

80 000 €



Winter low rate per week

75 000 €



Winter high rate per week

80 000 €



Builder

Ferretti



Year built

2020



Length

28.18 m



**Guests Cruising** 

12



Cabins

4

Winter Cruising Area(s)

Corsica - Sardinia, French Riviera, Italy & Sicily, West Mediterranean

Summer Cruising Area(s)

Corsica - Sardinia, French Riviera, Italy & Sicily, West Mediterranean

Crew

Max speed 18 knots Cruising speed 13 knots

Fuel consumption 200 L/H

Type of cabins

4 (3 x Double, 1 x Twin)