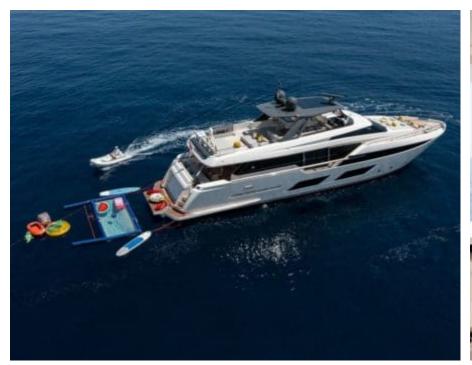

Length **28.18m** *92.45* ft.









#### M/Y ALEGRIA II











Air Conditioning













Stabilisers underway















# **EXTERIOR DESIGN**































## INTERIOR DESIGN



















# GALLERY LIFESTYLE





Features







### Specifications



Summer low rate per week

75 000 €



Summer high rate per week

80 000 €



Winter low rate per week

75 000 €



Winter high rate per week

80 000 €



Builder

Ferretti



Year built

2020



Length

28.18 m



**Guests Cruising** 

12



Cabins

4

Winter Cruising Area(s)

Corsica - Sardinia, French Riviera, Italy & Sicily, West Mediterranean

Summer Cruising Area(s)

Corsica - Sardinia, French Riviera, Italy & Sicily, West Mediterranean

Crew

Max speed 18 knots Cruising speed 13 knots

Fuel consumption 200 L/H

Type of cabins

4 (3 x Double, 1 x Twin)