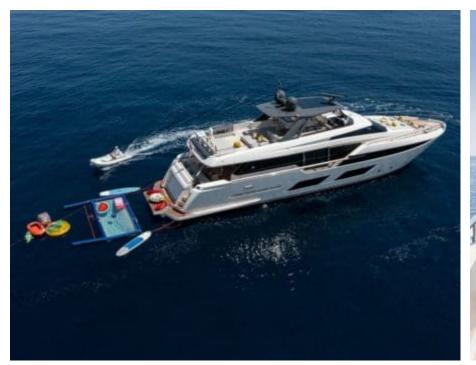

Length **28.18m** *92.45* ft.









#### M/Y ALEGRIA II











Air Conditioning













Stabilisers underway















# **EXTERIOR DESIGN**































## INTERIOR DESIGN



















# GALLERY LIFESTYLE





Features







### Specifications



Summer low rate per week

75 000 €



Summer high rate per week

80 000 €



Winter low rate per week

75 000 €



Winter high rate per week

80 000 €



Builder

Ferretti



Year built

2020



Length

28.18 m



**Guests Cruising** 

12



Cabins

4

Winter Cruising Area(s)

Corsica - Sardinia, French Riviera, Italy & Sicily, West Mediterranean

Summer Cruising Area(s)

Corsica - Sardinia, French Riviera, Italy & Sicily, West Mediterranean

Crew

Max speed 18 knots Cruising speed 13 knots

Fuel consumption 200 L/H

Type of cabins

4 (3 x Double, 1 x Twin)