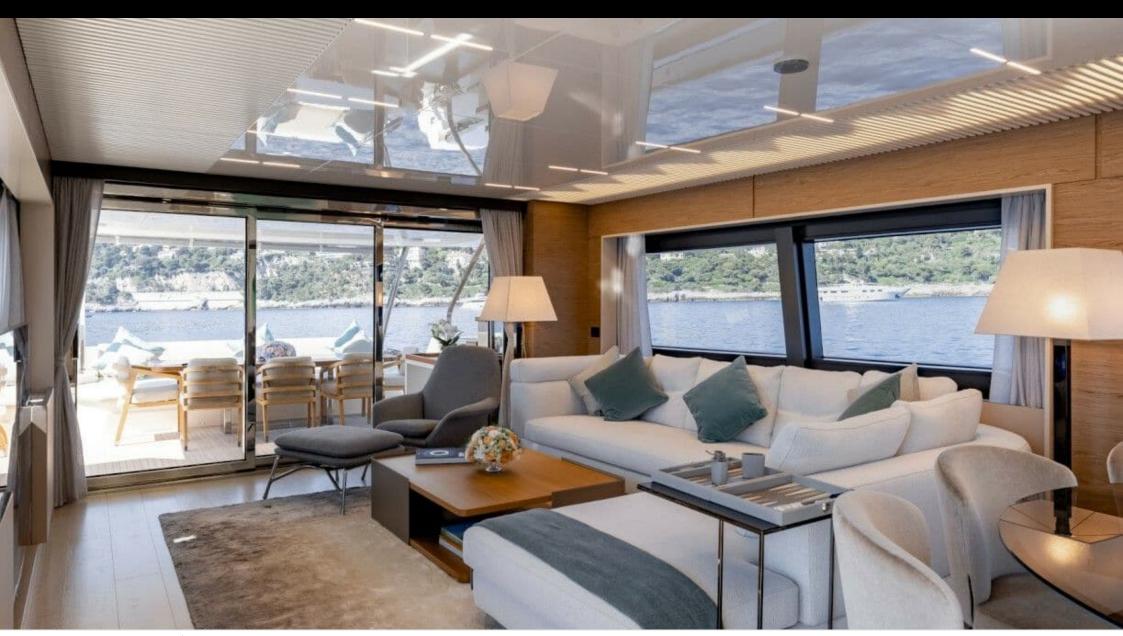

Length **28.18m** *92.45* ft.









#### M/Y ALEGRIA II











Air Conditioning













Stabilisers underway















# **EXTERIOR DESIGN**































## INTERIOR DESIGN



















# GALLERY LIFESTYLE





Features







### Specifications



Summer low rate per week

75 000 €



Summer high rate per week

80 000 €



Winter low rate per week

75 000 €



Winter high rate per week

80 000 €



Builder

Ferretti



Year built

2020



Length

28.18 m



**Guests Cruising** 

12



Cabins

4

Winter Cruising Area(s)

Corsica - Sardinia, French Riviera, Italy & Sicily, West Mediterranean

Summer Cruising Area(s)

Corsica - Sardinia, French Riviera, Italy & Sicily, West Mediterranean

Crew

Max speed 18 knots Cruising speed 13 knots

Fuel consumption 200 L/H

Type of cabins

4 (3 x Double, 1 x Twin)