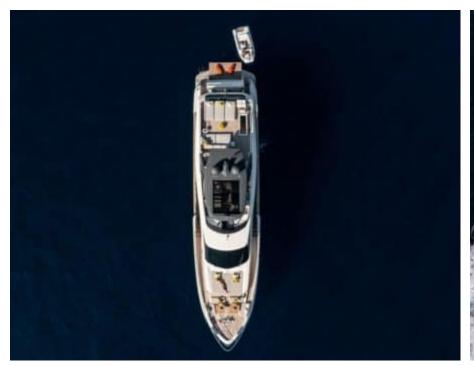

Length **28.18m** *92.45* ft.









#### M/Y ALEGRIA II











Air Conditioning













Stabilisers underway















# **EXTERIOR DESIGN**































## INTERIOR DESIGN



















# GALLERY LIFESTYLE





Features







### Specifications



Summer low rate per week

75 000 €



Summer high rate per week

80 000 €



Winter low rate per week

75 000 €



Winter high rate per week

80 000 €



Builder

Ferretti



Year built

2020



Length

28.18 m



**Guests Cruising** 

12



Cabins

4

Winter Cruising Area(s)

Corsica - Sardinia, French Riviera, Italy & Sicily, West Mediterranean

Summer Cruising Area(s)

Corsica - Sardinia, French Riviera, Italy & Sicily, West Mediterranean

Crew

Max speed 18 knots Cruising speed 13 knots

Fuel consumption 200 L/H

Type of cabins

4 (3 x Double, 1 x Twin)