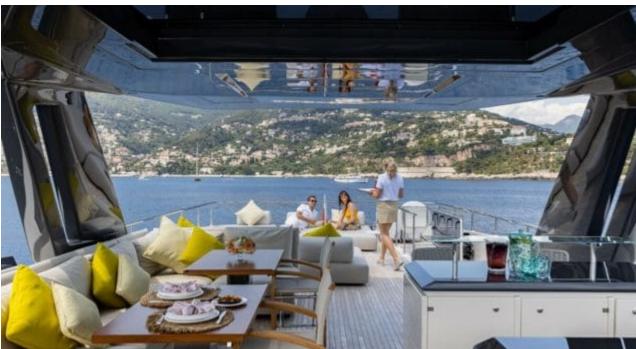

Length **28.18m** *92.45* ft.









#### M/Y ALEGRIA II











Air Conditioning













Stabilisers underway















# **EXTERIOR DESIGN**































## INTERIOR DESIGN



















# GALLERY LIFESTYLE





Features







### Specifications



Summer low rate per week

75 000 €



Summer high rate per week

80 000 €



Winter low rate per week

75 000 €



Winter high rate per week

80 000 €



Builder

Ferretti



Year built

2020



Length

28.18 m



**Guests Cruising** 

12



Cabins

4

Winter Cruising Area(s)

Corsica - Sardinia, French Riviera, Italy & Sicily, West Mediterranean

Summer Cruising Area(s)

Corsica - Sardinia, French Riviera, Italy & Sicily, West Mediterranean

Crew

Max speed 18 knots Cruising speed 13 knots

Fuel consumption 200 L/H

Type of cabins

4 (3 x Double, 1 x Twin)