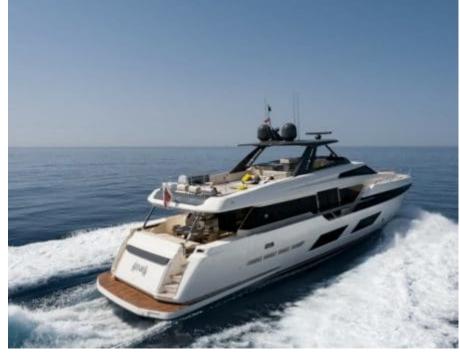

Length **28.18m** *92.45* ft.









#### M/Y ALEGRIA II











Air Conditioning













Stabilisers underway















# **EXTERIOR DESIGN**































## INTERIOR DESIGN



















# GALLERY LIFESTYLE





Features







### Specifications



Summer low rate per week

75 000 €



Summer high rate per week

80 000 €



Winter low rate per week

75 000 €



Winter high rate per week

80 000 €



Builder

Ferretti



Year built

2020



Length

28.18 m



**Guests Cruising** 

12



Cabins

4

Winter Cruising Area(s)

Corsica - Sardinia, French Riviera, Italy & Sicily, West Mediterranean

Summer Cruising Area(s)

Corsica - Sardinia, French Riviera, Italy & Sicily, West Mediterranean

Crew

Max speed 18 knots Cruising speed 13 knots

Fuel consumption 200 L/H

Type of cabins

4 (3 x Double, 1 x Twin)