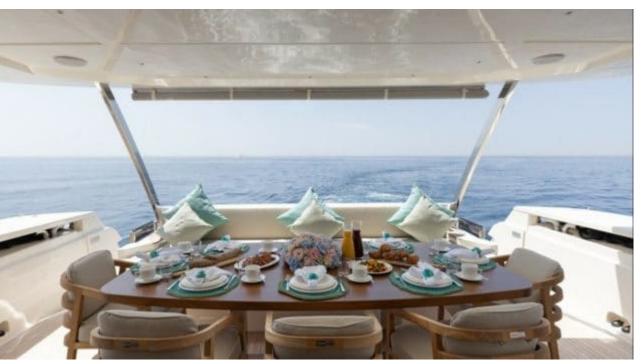

Length **28.18m** *92.45* ft.









#### M/Y ALEGRIA II











Air Conditioning













Stabilisers underway















# **EXTERIOR DESIGN**































## INTERIOR DESIGN



















# GALLERY LIFESTYLE





Features







### Specifications



Summer low rate per week

75 000 €



Summer high rate per week

80 000 €



Winter low rate per week

75 000 €



Winter high rate per week

80 000 €



Builder

Ferretti



Year built

2020



Length

28.18 m



**Guests Cruising** 

12



Cabins

4

Winter Cruising Area(s)

Corsica - Sardinia, French Riviera, Italy & Sicily, West Mediterranean

Summer Cruising Area(s)

Corsica - Sardinia, French Riviera, Italy & Sicily, West Mediterranean

Crew

Max speed 18 knots Cruising speed 13 knots

Fuel consumption 200 L/H

Type of cabins

4 (3 x Double, 1 x Twin)