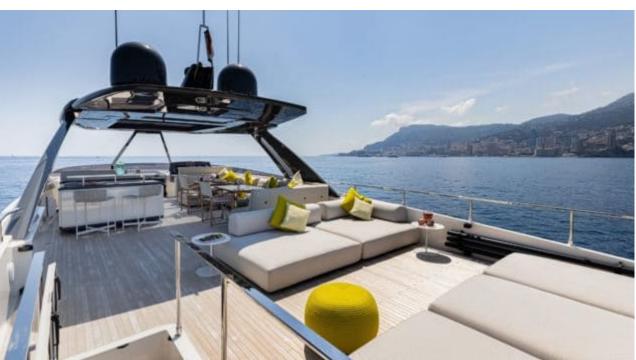

Length **28.18m** *92.45* ft.









#### M/Y ALEGRIA II











Air Conditioning













Stabilisers underway















# **EXTERIOR DESIGN**































## INTERIOR DESIGN



















# GALLERY LIFESTYLE





Features







### Specifications



Summer low rate per week

75 000 €



Summer high rate per week

80 000 €



Winter low rate per week

75 000 €



Winter high rate per week

80 000 €



Builder

Ferretti



Year built

2020



Length

28.18 m



**Guests Cruising** 

12



Cabins

4

Winter Cruising Area(s)

Corsica - Sardinia, French Riviera, Italy & Sicily, West Mediterranean

Summer Cruising Area(s)

Corsica - Sardinia, French Riviera, Italy & Sicily, West Mediterranean

Crew

Max speed 18 knots Cruising speed 13 knots

Fuel consumption 200 L/H

Type of cabins

4 (3 x Double, 1 x Twin)