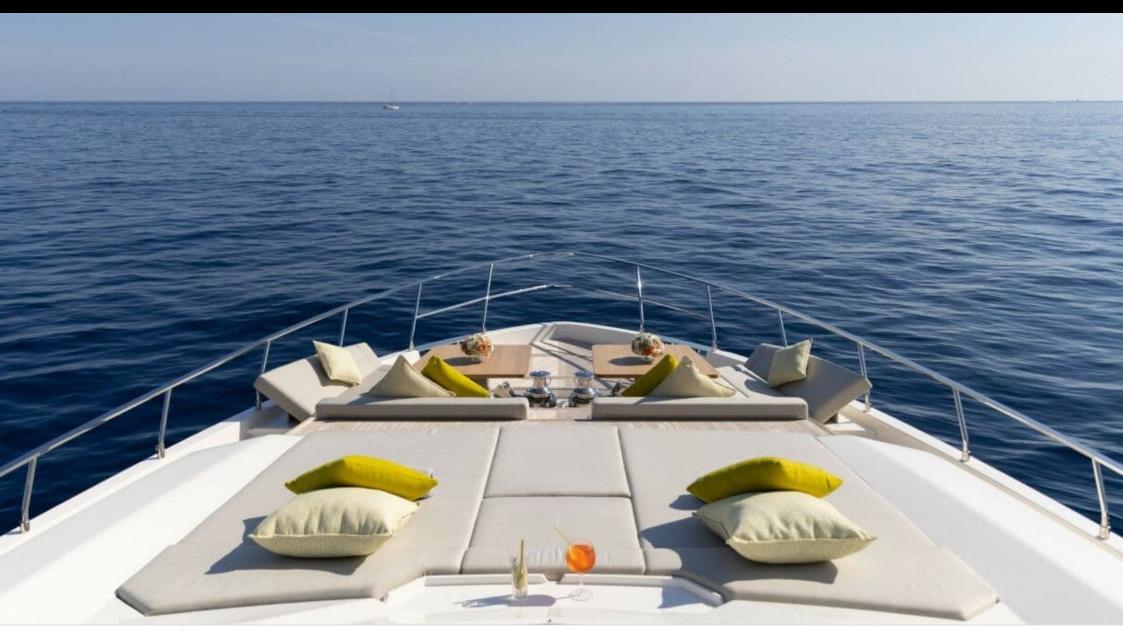

Length **28.18m** *92.45* ft.









#### M/Y ALEGRIA II











Air Conditioning













Stabilisers underway















# **EXTERIOR DESIGN**































## INTERIOR DESIGN



















# GALLERY LIFESTYLE





Features







### Specifications



Summer low rate per week

75 000 €



Summer high rate per week

80 000 €



Winter low rate per week

75 000 €



Winter high rate per week

80 000 €



Builder

Ferretti



Year built

2020



Length

28.18 m



**Guests Cruising** 

12



Cabins

4

Winter Cruising Area(s)

Corsica - Sardinia, French Riviera, Italy & Sicily, West Mediterranean

Summer Cruising Area(s)

Corsica - Sardinia, French Riviera, Italy & Sicily, West Mediterranean

Crew

Max speed 18 knots Cruising speed 13 knots

Fuel consumption 200 L/H

Type of cabins

4 (3 x Double, 1 x Twin)