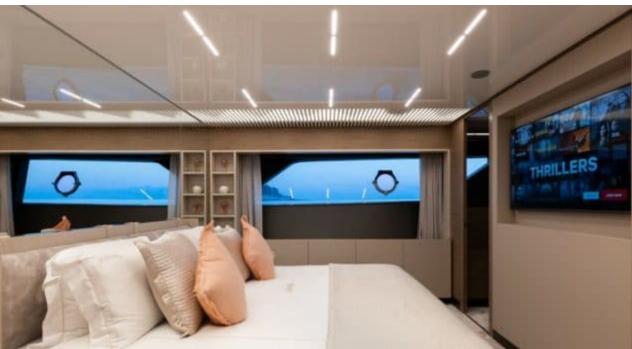

Length **28.18m** *92.45* ft.









#### M/Y ALEGRIA II











Air Conditioning













Stabilisers underway















# **EXTERIOR DESIGN**































## INTERIOR DESIGN



















# GALLERY LIFESTYLE





Features







### Specifications



Summer low rate per week

75 000 €



Summer high rate per week

80 000 €



Winter low rate per week

75 000 €



Winter high rate per week

80 000 €



Builder

Ferretti



Year built

2020



Length

28.18 m



**Guests Cruising** 

12



Cabins

4

Winter Cruising Area(s)

Corsica - Sardinia, French Riviera, Italy & Sicily, West Mediterranean

Summer Cruising Area(s)

Corsica - Sardinia, French Riviera, Italy & Sicily, West Mediterranean

Crew

Max speed 18 knots Cruising speed 13 knots

Fuel consumption 200 L/H

Type of cabins

4 (3 x Double, 1 x Twin)