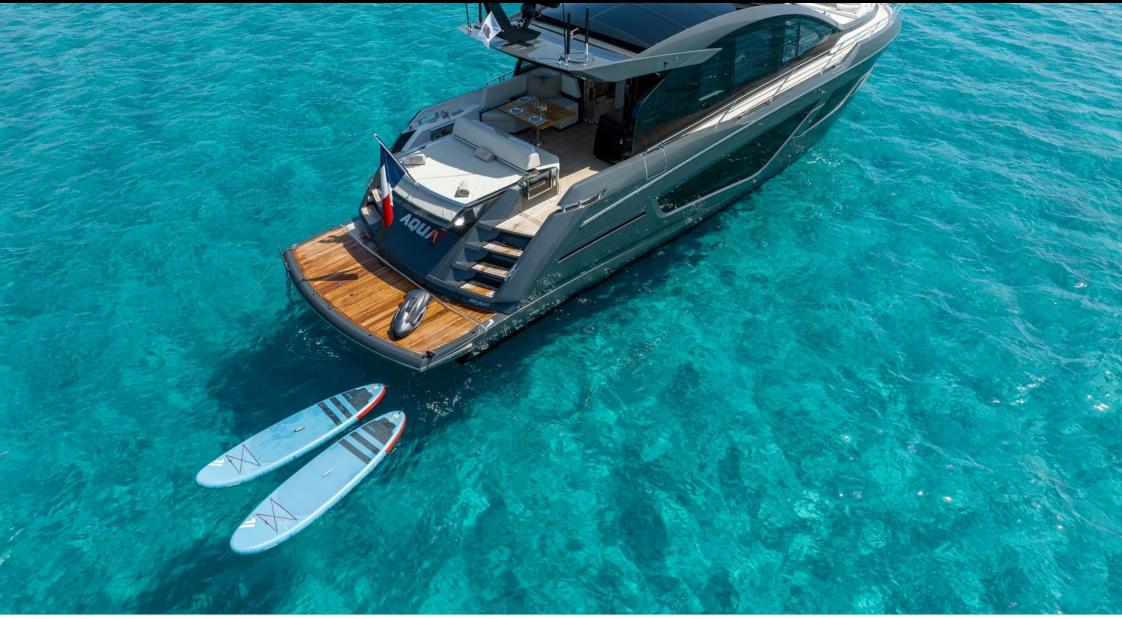

Crew **2** 

Cabins **4** 

Length Guests 20.5m 67.26 ft. 12

°.....



#### *M/Y PREDATOR* 65



# M/Y PREDATOR 65







# EXTERIOR DESIGN













# INTERIOR DESIGN













### GALLERY LIFESTYLE









Interior design Exterior design Gallery lifestyle Specifications Features





# Specifications

| Low rate per<br>5 600 €                                       | day                      |         |                      | €                                                             | High rate per day<br>5 600 €          |                             |          |
|---------------------------------------------------------------|--------------------------|---------|----------------------|---------------------------------------------------------------|---------------------------------------|-----------------------------|----------|
| Summer low rate per week<br>33 600 €                          |                          |         |                      | €