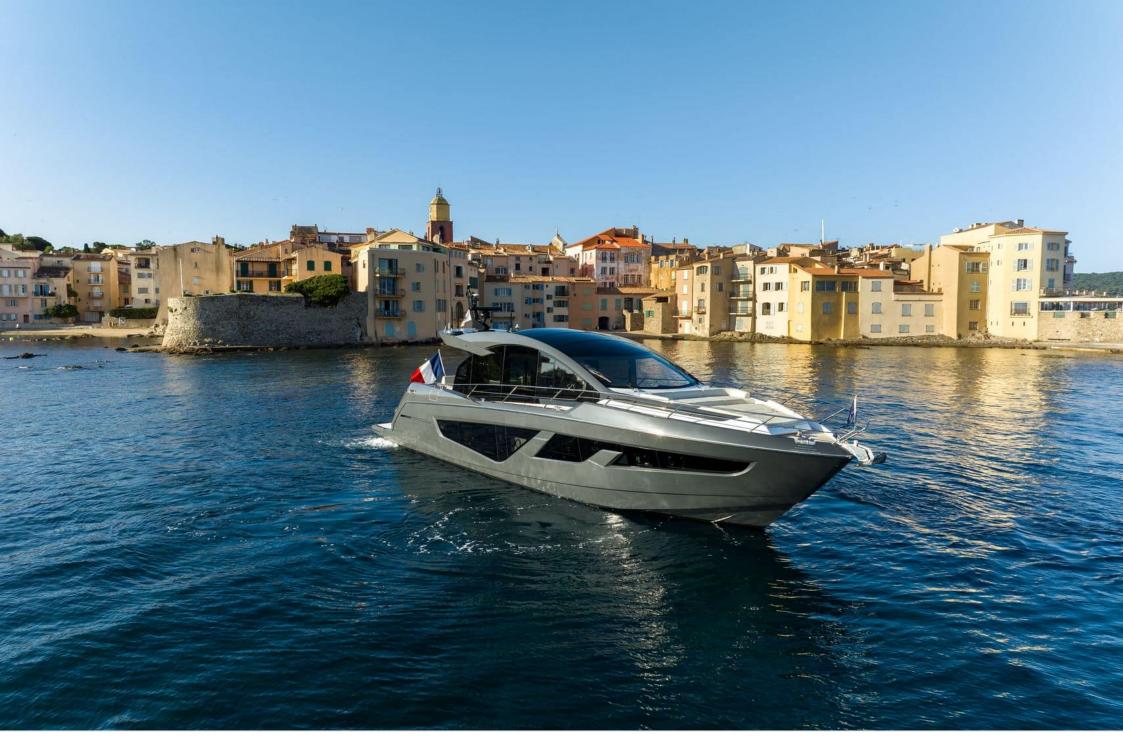

Crew **2** 

Cabins **4** 

Length Guests 20.5m 67.26 ft. 12

°.....



#### *M/Y PREDATOR* 65



# M/Y PREDATOR 65







# EXTERIOR DESIGN













# INTERIOR DESIGN













### GALLERY LIFESTYLE









Interior design Exterior design Gallery lifestyle Specifications Features





# Specifications

| Low rate per<br>5 600 €                                       | day                      |         |                      | €                                                             | High rate per day<br>5 600 €          |                             |          |
|---------------------------------------------------------------|--------------------------|---------|----------------------|---------------------------------------------------------------|---------------------------------------|-----------------------------|----------|
| Summer low rate per week<br>33 600 €                          |                          |