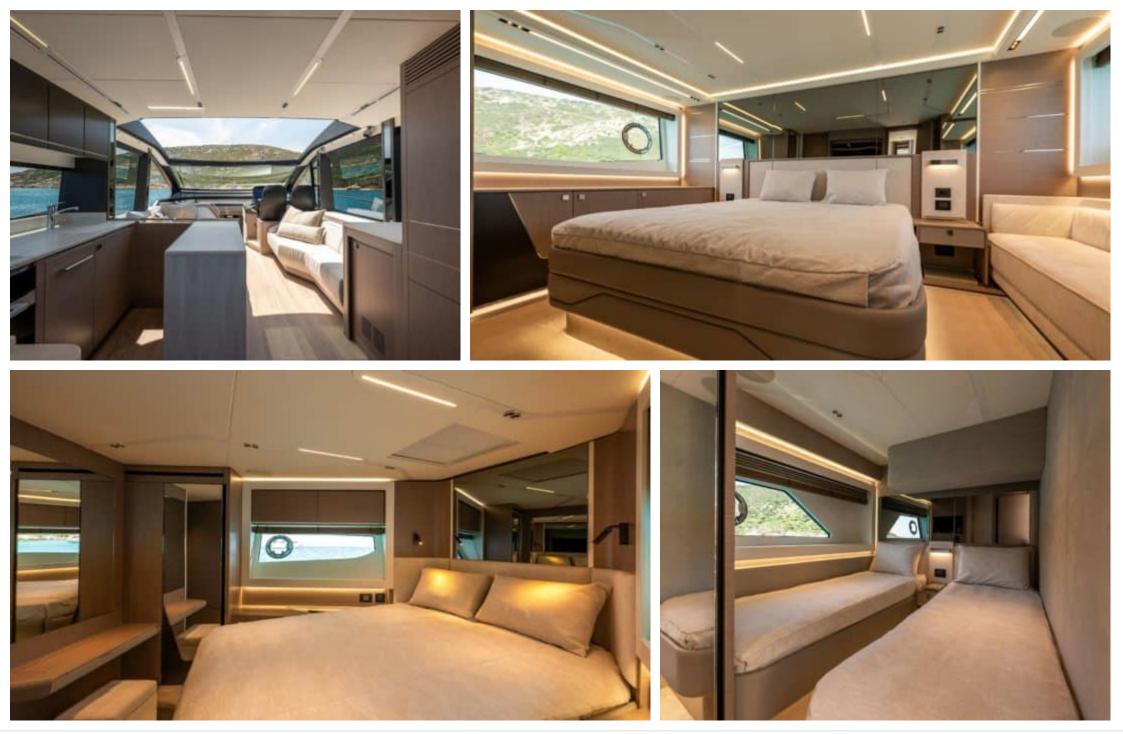

Crew **2** 

Cabins **4** 

Length Guests 20.5m 67.26 ft. 12

°.....



#### *M/Y PREDATOR* 65



# M/Y PREDATOR 65







# EXTERIOR DESIGN













# INTERIOR DESIGN













### GALLERY LIFESTYLE









Interior design Exterior design Gallery lifestyle Specifications Features





# Specifications

| Low rate per<br>5 600 €                                       | day                      |         |                      | €                                                             | High rate per day<br>5 600 €          |                             |          |
|---------------------------------------------------------------|--------------------------|---------|----------------------|---------------------------------------------------------------|---------------------------------------|-----------------------------|----------|
| Summer low rate per week<br>33 600 €                          |                          |         |