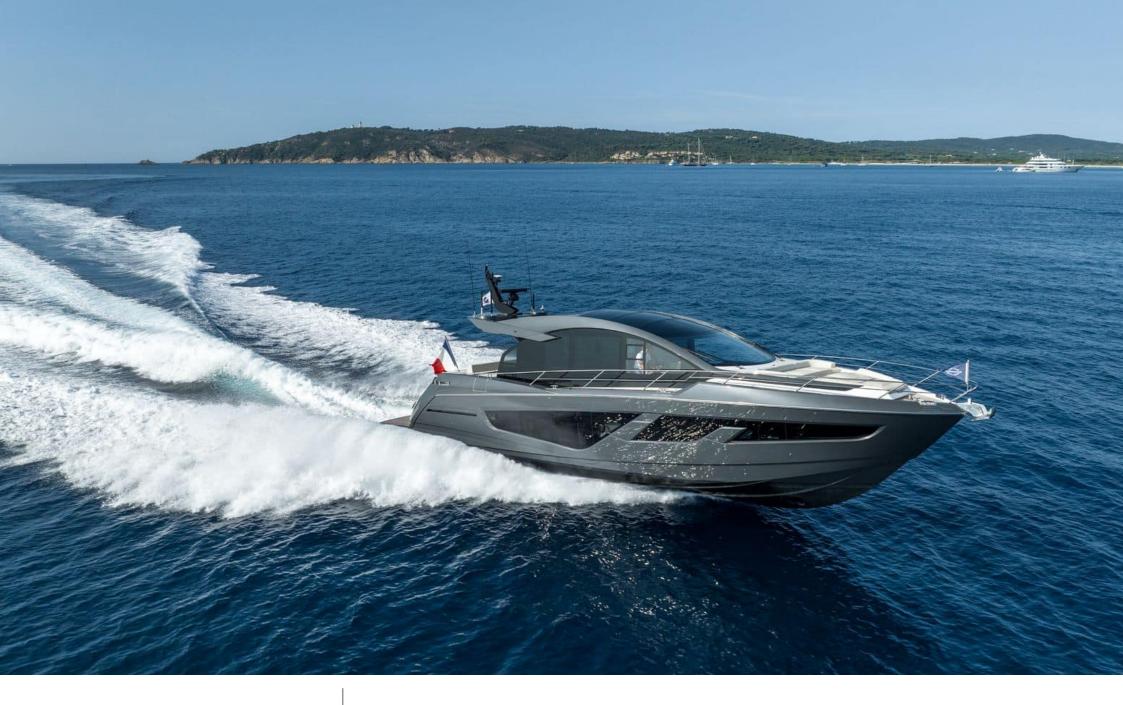

Crew **2** 

Cabins **4** 

Length Guests 20.5m 67.26 ft. 12

°.....

# M/Y PREDATOR 65

# Specifications

| Low rate per<br>5 600 €                                       | day                      |         |                      | €                                                             | High rate per day<br>5 600 €          |                             |          |
|---------------------------------------------------------------|--------------------------|---------|----------------------|---------------------------------------------------------------|---------------------------------------|-----------------------------|----------|
| Summer low rate per week<br>33 600 €                          |                          |         |                      | €                                                             | Summer high rate per week<br>33 600 € |                             |          |
| Winter low rate per week 33 600 €                             |                          |         |                      | Winter high rate per week 33 600 €                            |                                       |                             |          |
| Builder<br>Sunseeker                                          |                          |         | Year bui<br>2023     | ilt                                                           |                                       |                             |          |
| Length<br>20.5 m                                              |                          |         |                      |                                                               | Guests Cruising                       | Cabins<br>4                 | ;        |
| Winter Cruising Area(s)<br>French Riviera, West Mediterranean |                          |         |                      | Summer Cruising Area(s)<br>French Riviera, West Mediterranean |                                       |                             |          |
| Crew<br>2                                                     | ew Max speed<br>35 knots |         | Cruising<br>28 knots |                                                               | Fuel consump<br>300 L/H               | Fuel consumption<br>300 L/H |          |
| Type of cabins<br>4 (3 x Double, 1 x Twin)                    |                          |         |                      |                                                               |                                       |                             |          |
|                                                               | NG                       | Interio | or design            | Exterior de                                                   | sign Gallery lifestyle                | Specifications              | Features |