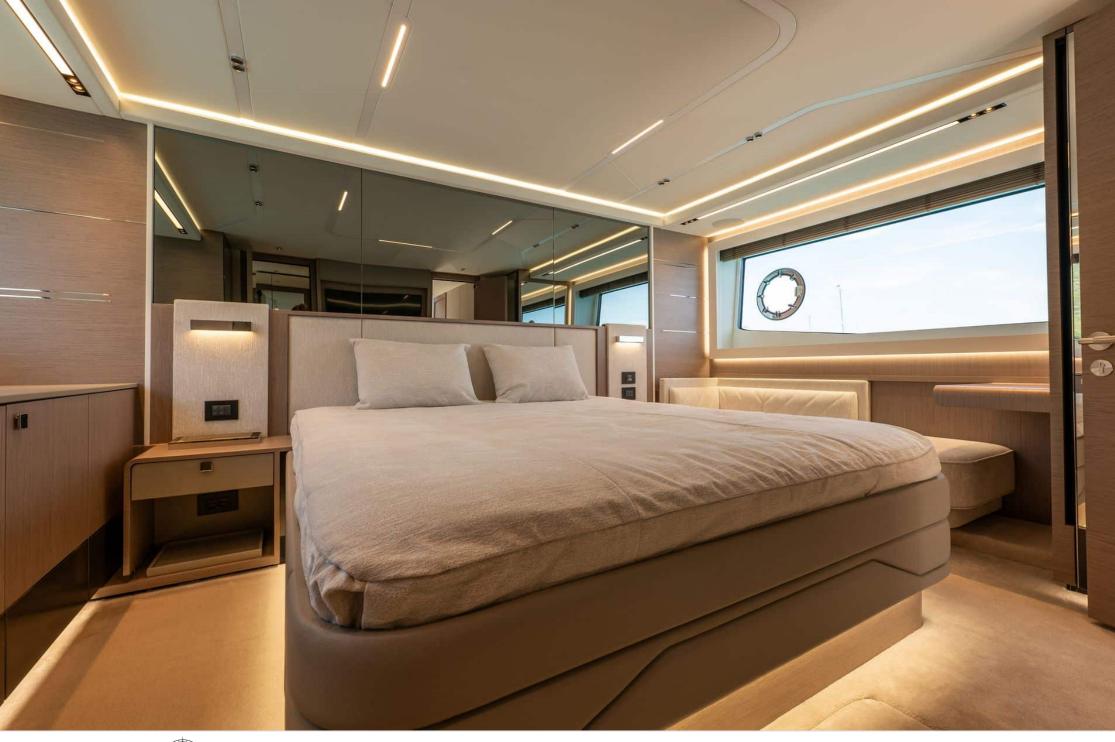

Crew **2** 

Cabins **4** 

Length Guests 20.5m 67.26 ft. 12

°.....



#### *M/Y PREDATOR* 65



# M/Y PREDATOR 65







# EXTERIOR DESIGN













# INTERIOR DESIGN













### GALLERY LIFESTYLE









Interior design Exterior design Gallery lifestyle Specifications Features





# Specifications

| Low rate per<br>5 600 €                                       | day                      |         |                      | €                                                             | High rate per day<br>5 600 €          |                             |          |
|---------------------------------------------------------------|--------------------------|---------|----------------------|---------------------------------------------------------------|---------------------------------------|-----------------------------|----------|
| Summer low rate per week<br>33 600 €                          |                          |         |                      |