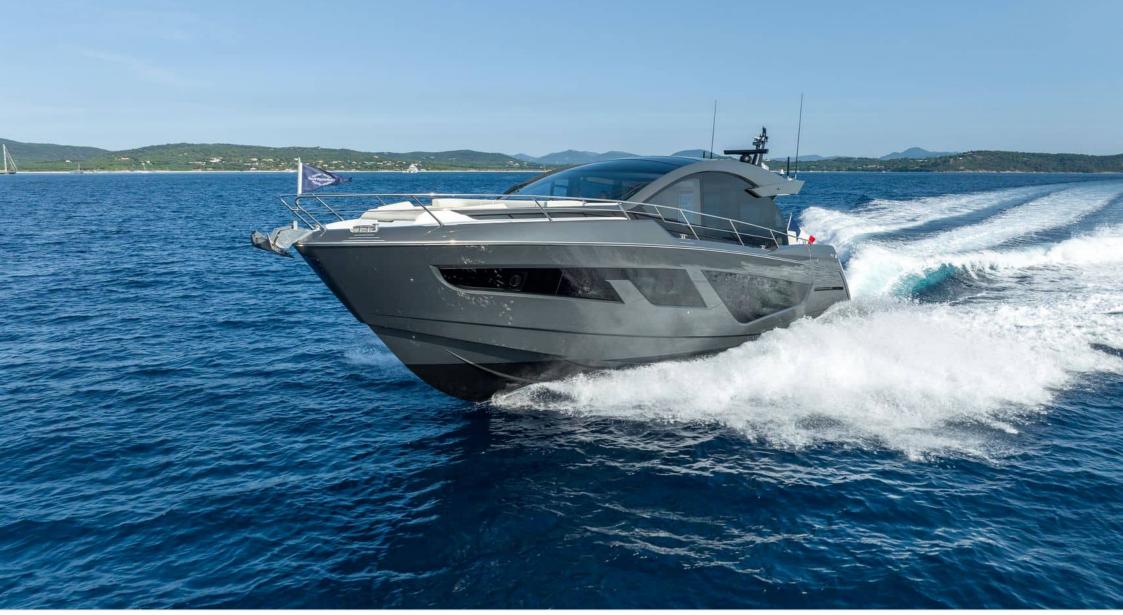

Crew **2** 

Cabins **4** 

Length Guests 20.5m 67.26 ft. 12

°.....



#### *M/Y PREDATOR* 65



# M/Y PREDATOR 65







# EXTERIOR DESIGN













# INTERIOR DESIGN













### GALLERY LIFESTYLE









Interior design Exterior design Gallery lifestyle Specifications Features





# Specifications

| Low rate per<br>5 600 €                                       | day                      |         |                      | €                                                             | High rate per day<br>5 600 €          |                             |          |
|---------------------------------------------------------------|--------------------------|---------|----------------------|---------------------------------------------------------------|---------------------------------------|-----------------------------|----------|
| Summer low rate per week<br>33 600 €                          |