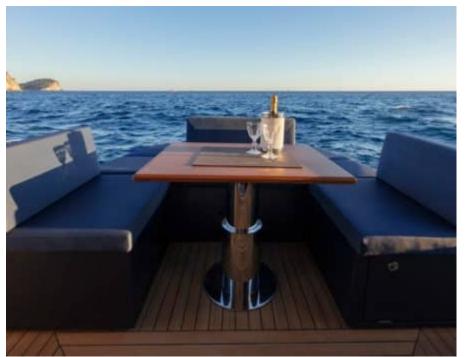

### M/Y SOLARIS 48























# **EXTERIOR DESIGN**





**Features** 















# INTERIOR DESIGN



















## GALLERY LIFESTYLE









#### Specifications



Low rate per day

3 500 €



High rate per day

3 500 €



Summer low rate per week

21 000 €



Summer high rate per week

21 000 €



Winter low rate per week

21 000 €



Winter high rate per week

21 000 €



Builder

Solaris



Year built

2021



Length

14.86 m



**Guests Cruising** 

10



Cabins

2

Winter Cruising Area(s)

French Riviera, West Mediterranean

Summer Cruising Area(s)
French Riviera, West Mediterranean

Crew

Max speed 32 knots

Cruising speed 22 knots

Fuel consumption

200 L/H

Type of cabins

2 (1 x Double cabin, 1 x Twin cabin)