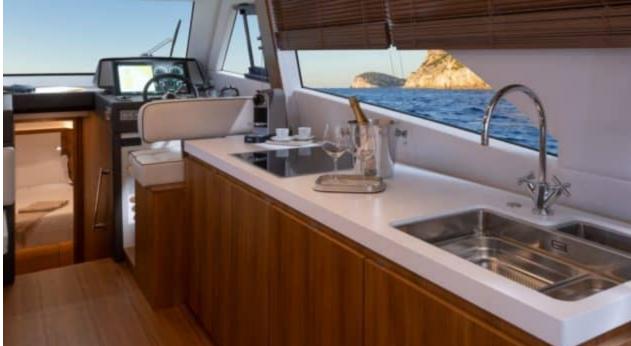

### M/Y SOLARIS 48























# **EXTERIOR DESIGN**





**Features** 















# INTERIOR DESIGN



















## GALLERY LIFESTYLE









#### Specifications



Low rate per day

3 500 €



High rate per day

3 500 €



Summer low rate per week

21 000 €



Summer high rate per week

21 000 €



Winter low rate per week

21 000 €



Winter high rate per week

21 000 €



Builder

Solaris



Year built

2021



Length

14.86 m



**Guests Cruising** 

10



Cabins

2

Winter Cruising Area(s)

French Riviera, West Mediterranean

Summer Cruising Area(s)
French Riviera, West Mediterranean

Crew

Max speed 32 knots

Cruising speed 22 knots

Fuel consumption

200 L/H

Type of cabins

2 (1 x Double cabin, 1 x Twin cabin)