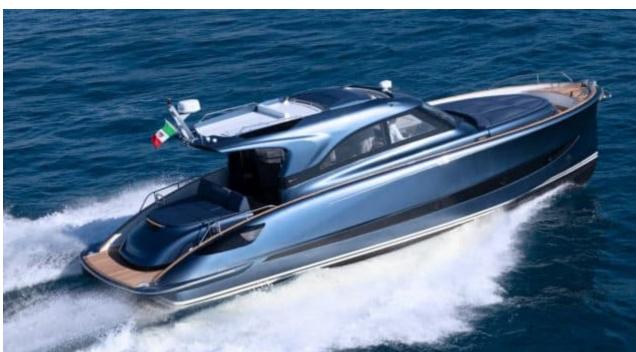

### M/Y SOLARIS 48























# **EXTERIOR DESIGN**





**Features** 















# INTERIOR DESIGN



















## GALLERY LIFESTYLE









#### Specifications



Low rate per day

3 500 €



High rate per day

3 500 €



Summer low rate per week

21 000 €



Summer high rate per week

21 000 €



Winter low rate per week

21 000 €



Winter high rate per week

21 000 €



Builder

Solaris



Year built

2021



Length

14.86 m



**Guests Cruising** 

10



Cabins

2

Winter Cruising Area(s)

French Riviera, West Mediterranean

Summer Cruising Area(s)
French Riviera, West Mediterranean

Crew

Max speed 32 knots

Cruising speed 22 knots

Fuel consumption

200 L/H

Type of cabins

2 (1 x Double cabin, 1 x Twin cabin)