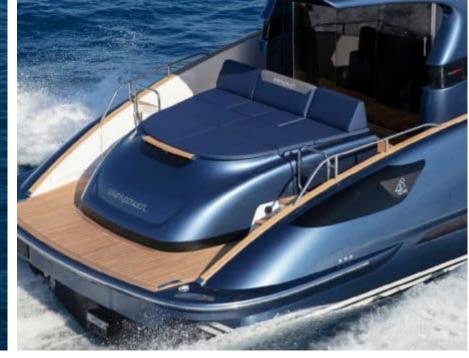

### M/Y SOLARIS 48























# **EXTERIOR DESIGN**





**Features** 















# INTERIOR DESIGN



















## GALLERY LIFESTYLE









#### Specifications



Low rate per day

3 500 €



High rate per day

3 500 €



Summer low rate per week

21 000 €



Summer high rate per week

21 000 €



Winter low rate per week

21 000 €



Winter high rate per week

21 000 €



Builder

Solaris



Year built

2021



Length

14.86 m



**Guests Cruising** 

10



Cabins

2

Winter Cruising Area(s)

French Riviera, West Mediterranean

Summer Cruising Area(s)
French Riviera, West Mediterranean

Crew

Max speed 32 knots

Cruising speed 22 knots

Fuel consumption

200 L/H

Type of cabins

2 (1 x Double cabin, 1 x Twin cabin)