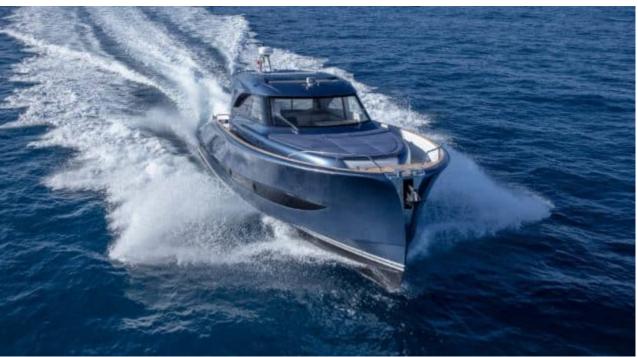

### M/Y SOLARIS 48























# **EXTERIOR DESIGN**





**Features** 















# INTERIOR DESIGN



















## GALLERY LIFESTYLE









#### Specifications



Low rate per day

3 500 €



High rate per day

3 500 €



Summer low rate per week

21 000 €



Summer high rate per week

21 000 €



Winter low rate per week

21 000 €



Winter high rate per week

21 000 €



Builder

Solaris



Year built

2021



Length

14.86 m



**Guests Cruising** 

10



Cabins

2

Winter Cruising Area(s)

French Riviera, West Mediterranean

Summer Cruising Area(s)
French Riviera, West Mediterranean

Crew

Max speed 32 knots

Cruising speed 22 knots

Fuel consumption

200 L/H

Type of cabins

2 (1 x Double cabin, 1 x Twin cabin)