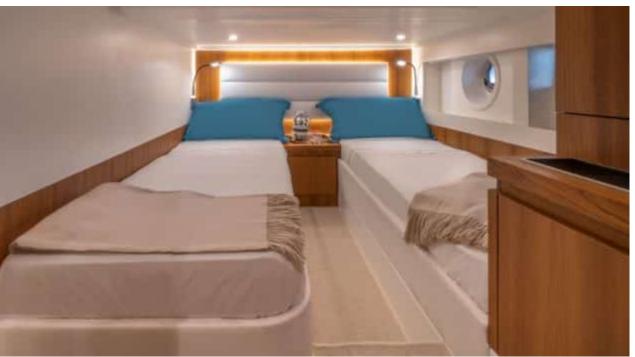

### M/Y SOLARIS 48























# **EXTERIOR DESIGN**





**Features** 















# INTERIOR DESIGN



















## GALLERY LIFESTYLE









#### Specifications



Low rate per day

3 500 €



High rate per day

3 500 €



Summer low rate per week

21 000 €



Summer high rate per week

21 000 €



Winter low rate per week

21 000 €



Winter high rate per week

21 000 €



Builder

Solaris



Year built

2021



Length

14.86 m



**Guests Cruising** 

10



Cabins

2

Winter Cruising Area(s)

French Riviera, West Mediterranean

Summer Cruising Area(s)
French Riviera, West Mediterranean

Crew

Max speed 32 knots

Cruising speed 22 knots

Fuel consumption

200 L/H

Type of cabins

2 (1 x Double cabin, 1 x Twin cabin)