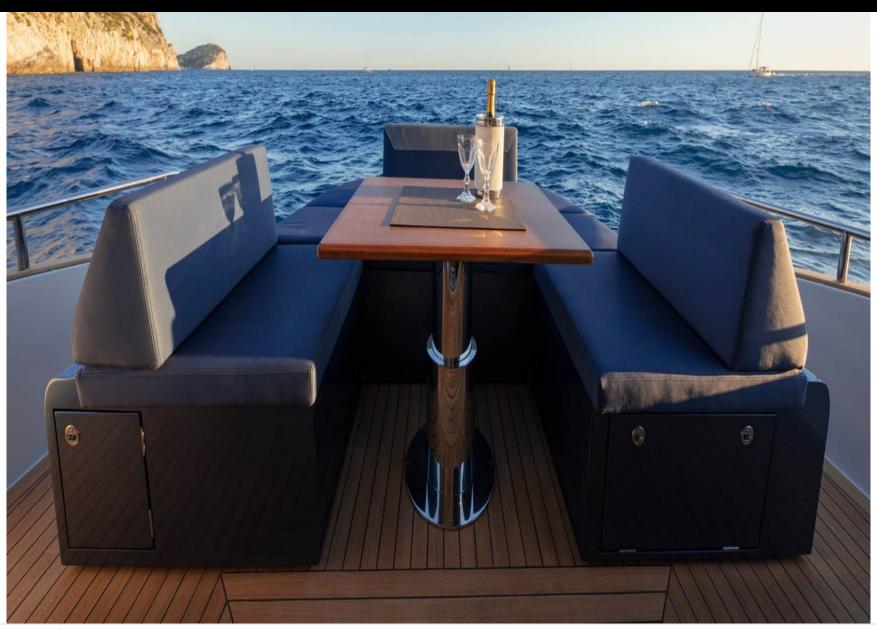

### M/Y SOLARIS 48























# **EXTERIOR DESIGN**





**Features** 















# INTERIOR DESIGN



















## GALLERY LIFESTYLE









#### Specifications



Low rate per day

3 500 €



High rate per day

3 500 €



Summer low rate per week

21 000 €



Summer high rate per week

21 000 €



Winter low rate per week

21 000 €



Winter high rate per week

21 000 €



Builder

Solaris



Year built

2021



Length

14.86 m



**Guests Cruising** 

10



Cabins

2

Winter Cruising Area(s)

French Riviera, West Mediterranean

Summer Cruising Area(s)
French Riviera, West Mediterranean

Crew

Max speed 32 knots

Cruising speed 22 knots

Fuel consumption

200 L/H

Type of cabins

2 (1 x Double cabin, 1 x Twin cabin)