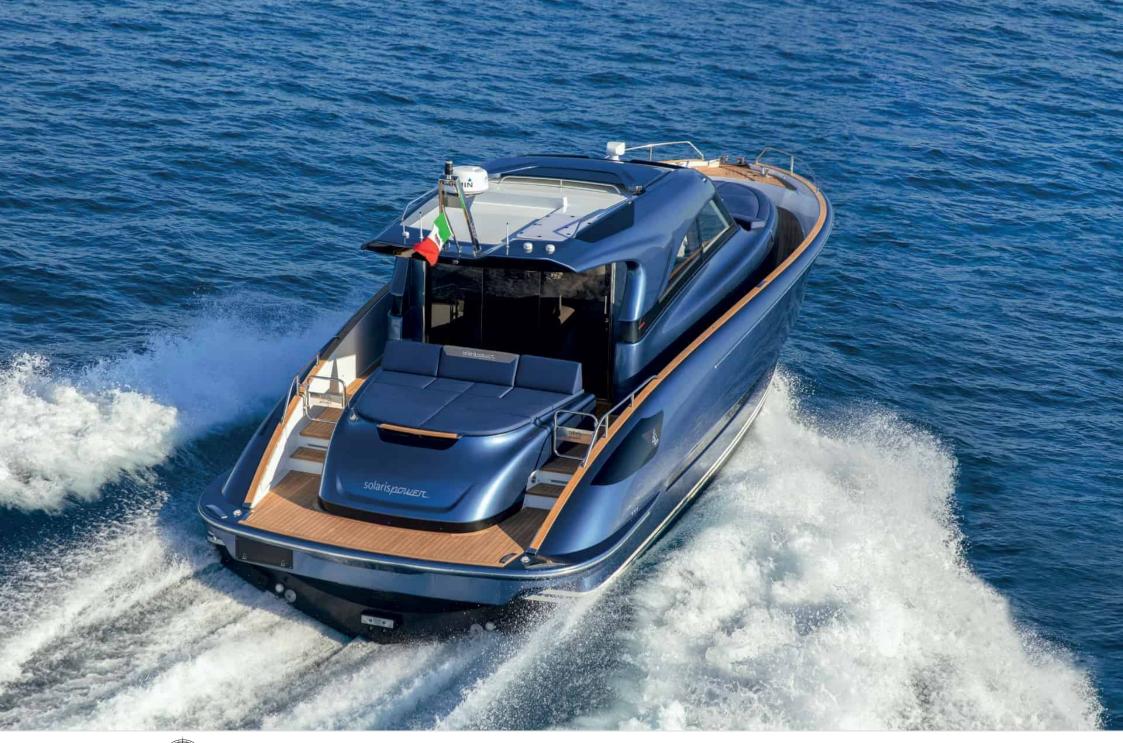

### M/Y SOLARIS 48























# **EXTERIOR DESIGN**





**Features** 















# INTERIOR DESIGN



















## GALLERY LIFESTYLE









#### Specifications



Low rate per day

3 500 €



High rate per day

3 500 €



Summer low rate per week

21 000 €



Summer high rate per week

21 000 €



Winter low rate per week

21 000 €



Winter high rate per week

21 000 €



Builder

Solaris



Year built

2021



Length

14.86 m



**Guests Cruising** 

10



Cabins

2

Winter Cruising Area(s)

French Riviera, West Mediterranean

Summer Cruising Area(s)
French Riviera, West Mediterranean

Crew

Max speed 32 knots

Cruising speed 22 knots

Fuel consumption

200 L/H

Type of cabins

2 (1 x Double cabin, 1 x Twin cabin)