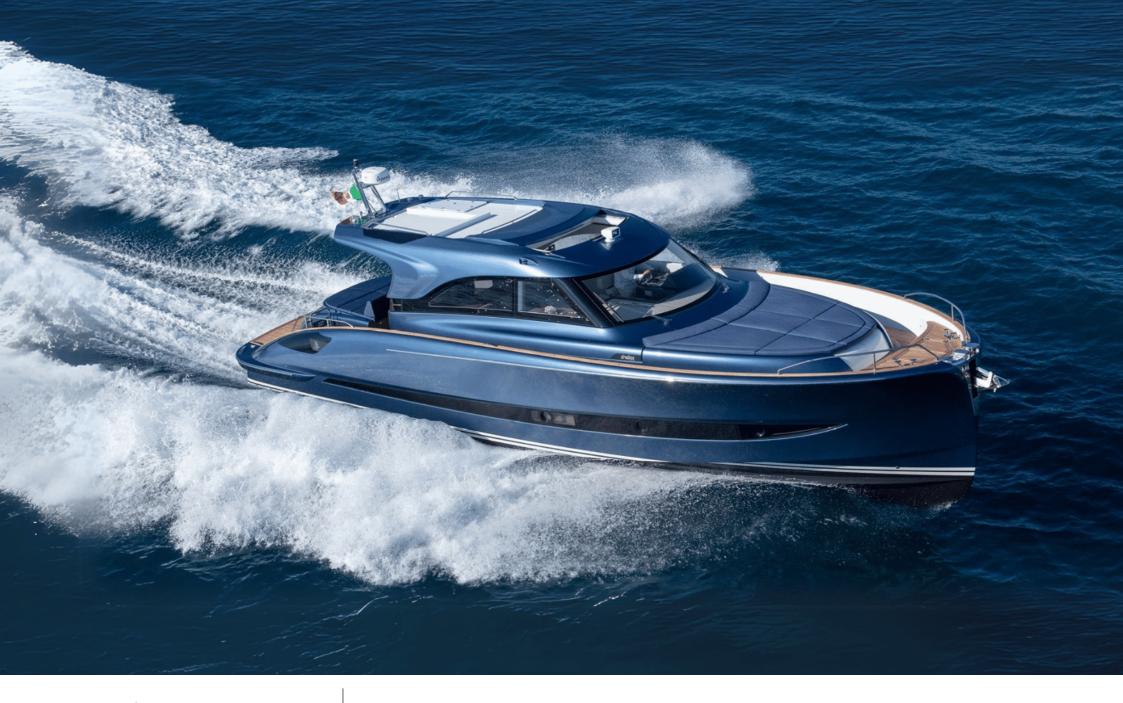

### M/Y SOLARIS 48























# **EXTERIOR DESIGN**





**Features** 















# INTERIOR DESIGN



















## GALLERY LIFESTYLE









#### Specifications



Low rate per day

3 500 €



High rate per day

3 500 €



Summer low rate per week

21 000 €



Summer high rate per week

21 000 €



Winter low rate per week

21 000 €



Winter high rate per week

21 000 €



Builder

Solaris



Year built

2021



Length

14.86 m



**Guests Cruising** 

10



Cabins

2

Winter Cruising Area(s)

French Riviera, West Mediterranean

Summer Cruising Area(s)
French Riviera, West Mediterranean

Crew

Max speed 32 knots

Cruising speed 22 knots

Fuel consumption

200 L/H

Type of cabins

2 (1 x Double cabin, 1 x Twin cabin)