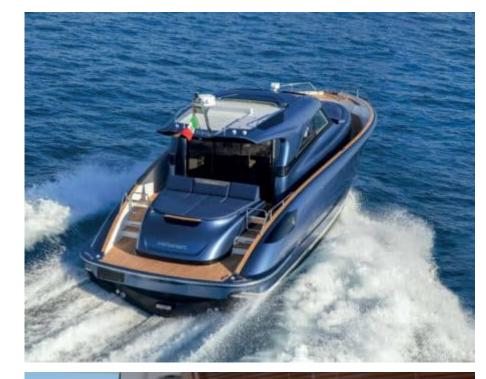

### M/Y SOLARIS 48























# **EXTERIOR DESIGN**





**Features** 















# INTERIOR DESIGN



















## GALLERY LIFESTYLE









#### Specifications



Low rate per day

3 500 €



High rate per day

3 500 €



Summer low rate per week

21 000 €



Summer high rate per week

21 000 €



Winter low rate per week

21 000 €



Winter high rate per week

21 000 €



Builder

Solaris



Year built

2021



Length

14.86 m



**Guests Cruising** 

10



Cabins

2

Winter Cruising Area(s)

French Riviera, West Mediterranean

Summer Cruising Area(s)
French Riviera, West Mediterranean

Crew

Max speed 32 knots

Cruising speed 22 knots

Fuel consumption

200 L/H

Type of cabins

2 (1 x Double cabin, 1 x Twin cabin)