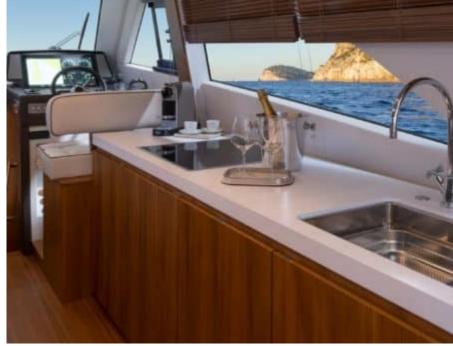

### M/Y SOLARIS 48























# **EXTERIOR DESIGN**





**Features** 















# INTERIOR DESIGN



















## GALLERY LIFESTYLE









#### Specifications



Low rate per day

3 500 €



High rate per day

3 500 €



Summer low rate per week

21 000 €



Summer high rate per week

21 000 €



Winter low rate per week

21 000 €



Winter high rate per week

21 000 €



Builder

Solaris



Year built

2021



Length

14.86 m



**Guests Cruising** 

10



Cabins

2

Winter Cruising Area(s)

French Riviera, West Mediterranean

Summer Cruising Area(s)
French Riviera, West Mediterranean

Crew

Max speed 32 knots

Cruising speed 22 knots

Fuel consumption

200 L/H

Type of cabins

2 (1 x Double cabin, 1 x Twin cabin)