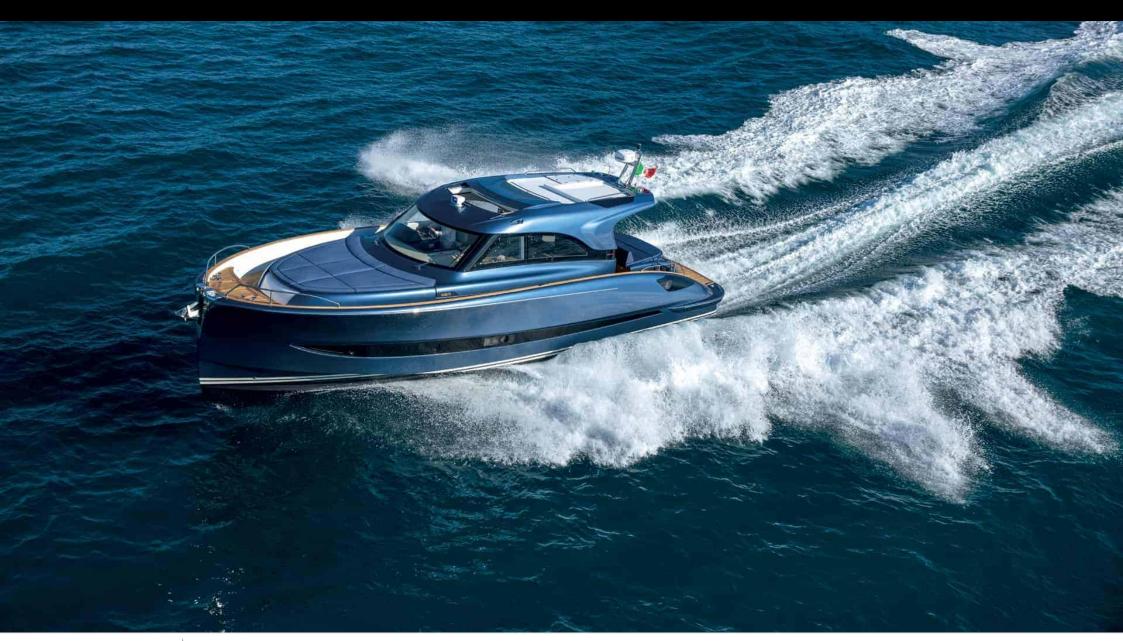

### M/Y SOLARIS 48























# **EXTERIOR DESIGN**





**Features** 















# INTERIOR DESIGN



















## GALLERY LIFESTYLE









#### Specifications



Low rate per day

3 500 €



High rate per day

3 500 €



Summer low rate per week

21 000 €



Summer high rate per week

21 000 €



Winter low rate per week

21 000 €



Winter high rate per week

21 000 €



Builder

Solaris



Year built

2021



Length

14.86 m



**Guests Cruising** 

10



Cabins

2

Winter Cruising Area(s)

French Riviera, West Mediterranean

Summer Cruising Area(s)
French Riviera, West Mediterranean

Crew

Max speed 32 knots

Cruising speed 22 knots

Fuel consumption

200 L/H

Type of cabins

2 (1 x Double cabin, 1 x Twin cabin)