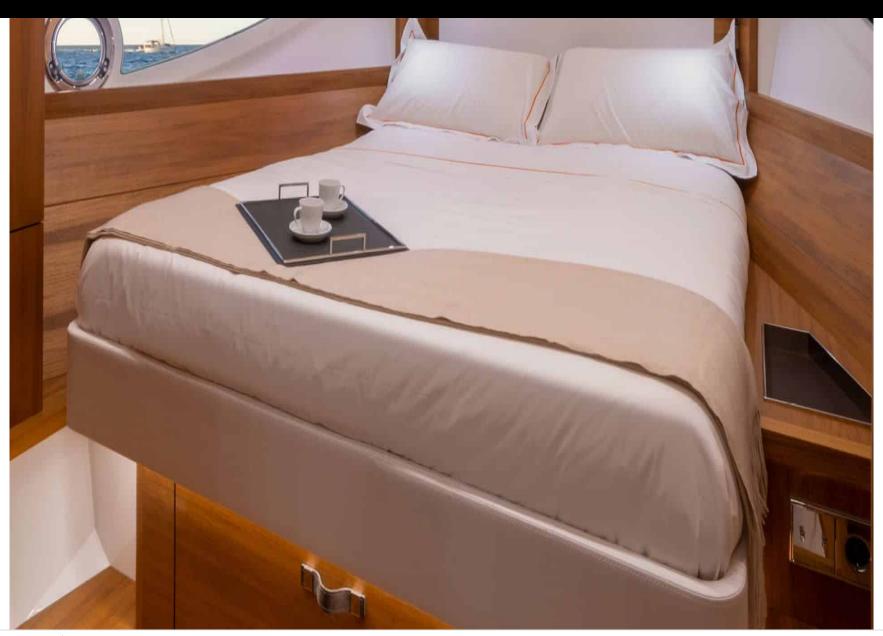

### M/Y SOLARIS 48























# **EXTERIOR DESIGN**





**Features** 















# INTERIOR DESIGN



















## GALLERY LIFESTYLE









#### Specifications



Low rate per day

3 500 €



High rate per day

3 500 €



Summer low rate per week

21 000 €



Summer high rate per week

21 000 €



Winter low rate per week

21 000 €



Winter high rate per week

21 000 €



Builder

Solaris



Year built

2021



Length

14.86 m



**Guests Cruising** 

10



Cabins

2

Winter Cruising Area(s)

French Riviera, West Mediterranean

Summer Cruising Area(s)
French Riviera, West Mediterranean

Crew

Max speed 32 knots

Cruising speed 22 knots

Fuel consumption

200 L/H

Type of cabins

2 (1 x Double cabin, 1 x Twin cabin)