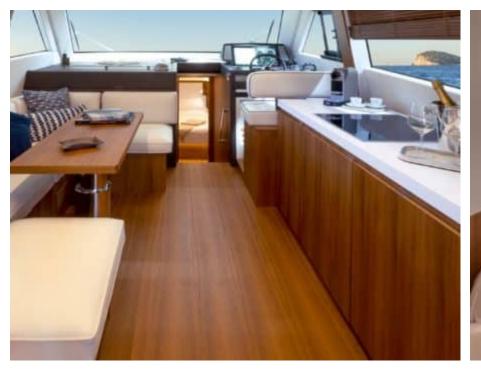

### M/Y SOLARIS 48























# **EXTERIOR DESIGN**





**Features** 















# INTERIOR DESIGN



















## GALLERY LIFESTYLE









#### Specifications



Low rate per day

3 500 €



High rate per day

3 500 €



Summer low rate per week

21 000 €



Summer high rate per week

21 000 €



Winter low rate per week

21 000 €



Winter high rate per week

21 000 €



Builder

Solaris



Year built

2021



Length

14.86 m



**Guests Cruising** 

10



Cabins

2

Winter Cruising Area(s)

French Riviera, West Mediterranean

Summer Cruising Area(s)
French Riviera, West Mediterranean

Crew

Max speed 32 knots

Cruising speed 22 knots

Fuel consumption

200 L/H

Type of cabins

2 (1 x Double cabin, 1 x Twin cabin)