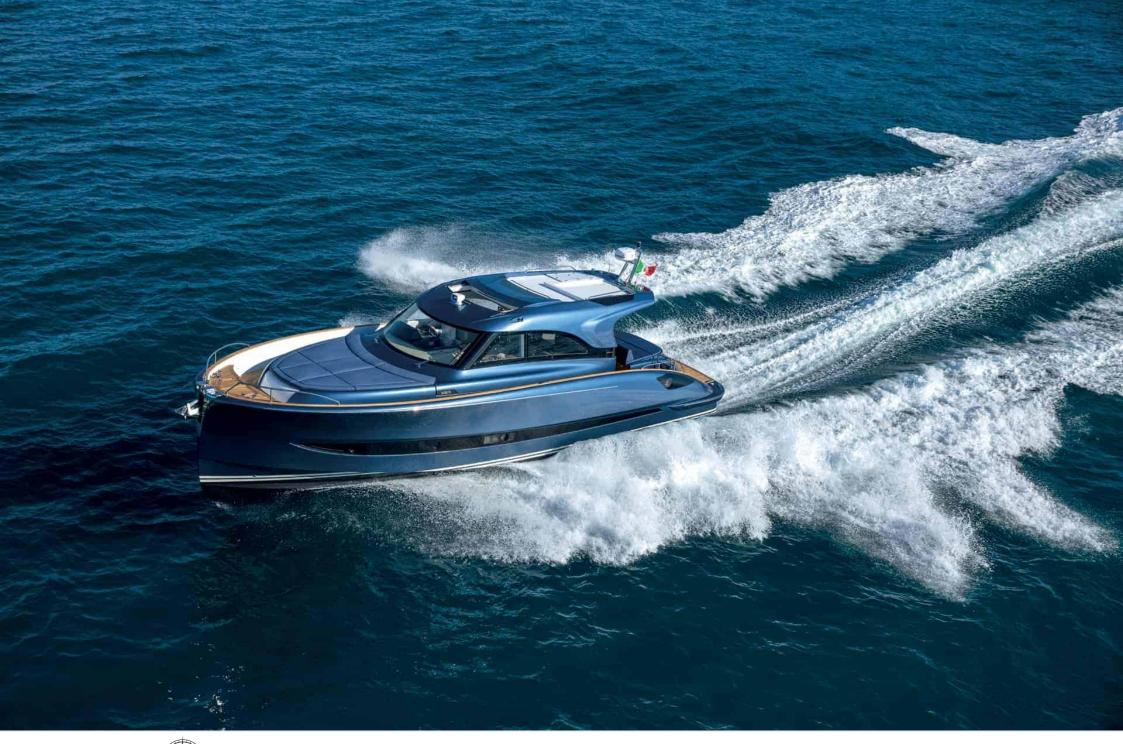

### M/Y SOLARIS 48























# **EXTERIOR DESIGN**





**Features** 















# INTERIOR DESIGN



















## GALLERY LIFESTYLE









#### Specifications



Low rate per day

3 500 €



High rate per day

3 500 €



Summer low rate per week

21 000 €



Summer high rate per week

21 000 €



Winter low rate per week

21 000 €



Winter high rate per week

21 000 €



Builder

Solaris



Year built

2021



Length

14.86 m



**Guests Cruising** 

10



Cabins

2

Winter Cruising Area(s)

French Riviera, West Mediterranean

Summer Cruising Area(s)
French Riviera, West Mediterranean

Crew

Max speed 32 knots

Cruising speed 22 knots

Fuel consumption

200 L/H

Type of cabins

2 (1 x Double cabin, 1 x Twin cabin)