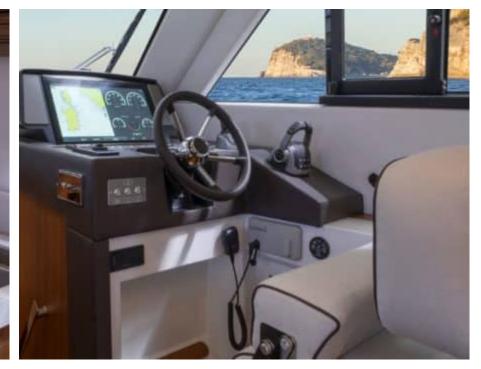

### M/Y SOLARIS 48























# **EXTERIOR DESIGN**





**Features** 















# INTERIOR DESIGN



















## GALLERY LIFESTYLE









#### Specifications



Low rate per day

3 500 €



High rate per day

3 500 €



Summer low rate per week

21 000 €



Summer high rate per week

21 000 €



Winter low rate per week

21 000 €



Winter high rate per week

21 000 €



Builder

Solaris



Year built

2021



Length

14.86 m



**Guests Cruising** 

10



Cabins

2

Winter Cruising Area(s)

French Riviera, West Mediterranean

Summer Cruising Area(s)
French Riviera, West Mediterranean

Crew

Max speed 32 knots

Cruising speed 22 knots

Fuel consumption

200 L/H

Type of cabins

2 (1 x Double cabin, 1 x Twin cabin)