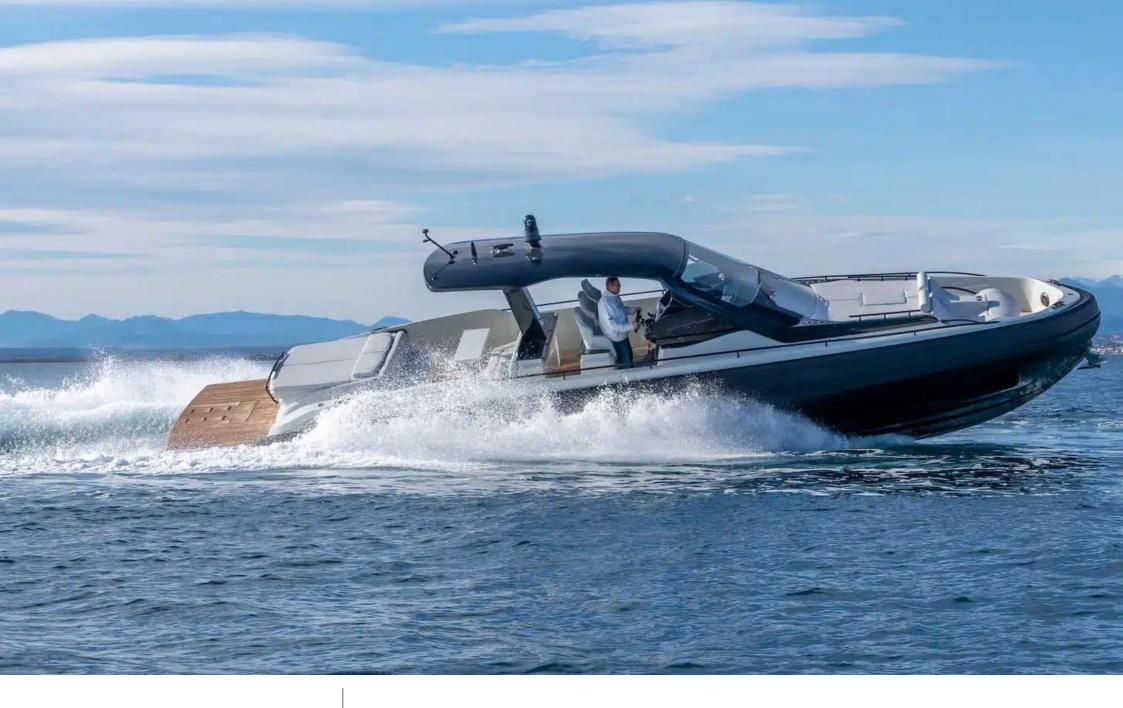

## M/Y SACS REBEL 47

## **EXTERIOR DESIGN**

2021

Year refit

2024

Length

14.1 m

**Guests Cruising** 

11

Cabins

Winter Cruising Area(s)

French Riviera, West Mediterranean

Summer Cruising Area(s) French Riviera, West Mediterranean

Crew

Max speed 30 knots

Cruising speed 20 knots

Fuel consumption 200 L/H

Type of cabins