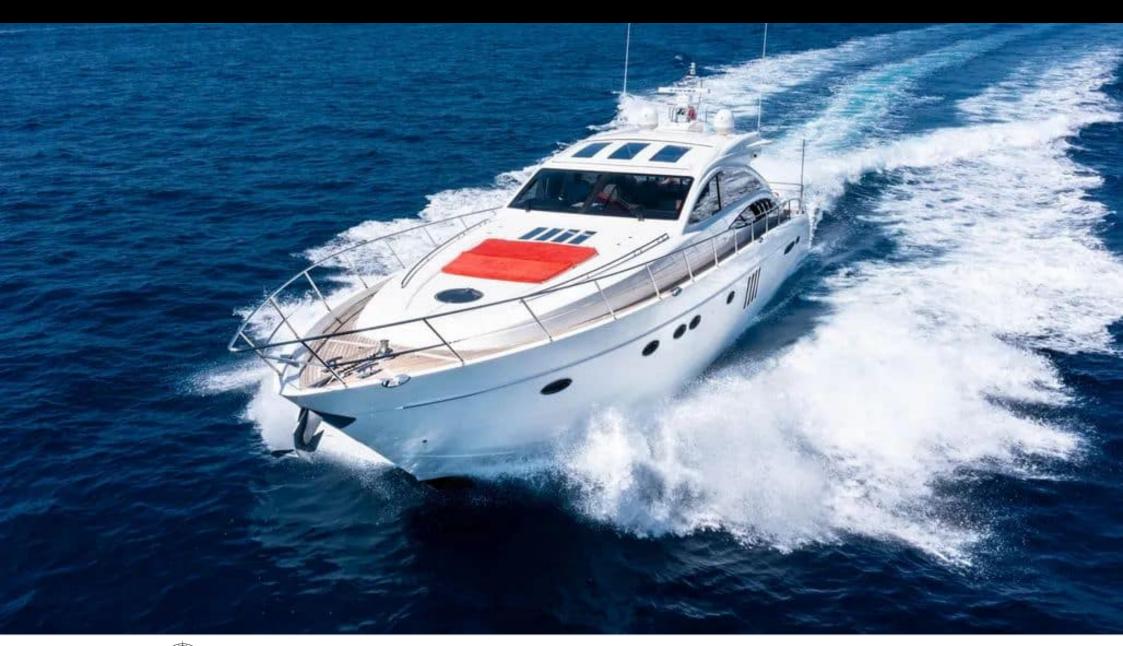

## M/Y PRINCESS V70



































# **EXTERIOR DESIGN**

























# INTERIOR DESIGN

























## GALLERY LIFESTYLE









#### **Specifications**



Low rate per day

6 550 €



High rate per day

6 550 €



Summer low rate per week

39 300 €



Summer high rate per week

39 300 €



Winter low rate per week

39 300 €



Winter high rate per week

39 300 €



Builder

Princess yachts



Year built

2008



Year refit

2023



Length

21.69 m



**Guests Cruising** 

8



Cabins

3

Winter Cruising Area(s)

French Riviera, West Mediterranean

Summer Cruising Area(s)
French Riviera, West Mediterranean

Crew

Max speed

38 knots

Cruising speed 27 knots

Fuel consumption

450 L/H

Type of cabins

3 (2 x Double, 1 x Twin avec lits superposés)