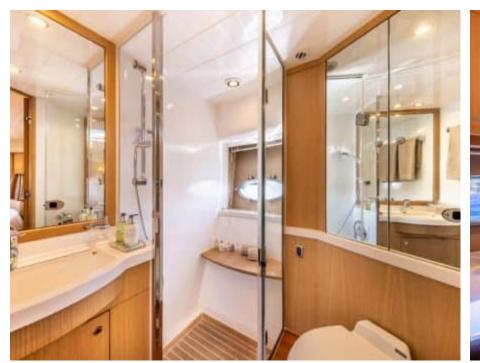

## M/Y PRINCESS V70



































# **EXTERIOR DESIGN**

























# INTERIOR DESIGN

























## GALLERY LIFESTYLE









#### **Specifications**



Low rate per day

6 550 €



High rate per day

6 550 €



Summer low rate per week

39 300 €



Summer high rate per week

39 300 €



Winter low rate per week

39 300 €



Winter high rate per week

39 300 €



Builder

Princess yachts



Year built

2008



Year refit

2023



Length

21.69 m



**Guests Cruising** 

8



Cabins

3

Winter Cruising Area(s)

French Riviera, West Mediterranean

Summer Cruising Area(s)
French Riviera, West Mediterranean

Crew

Max speed

38 knots

Cruising speed 27 knots

Fuel consumption

450 L/H

Type of cabins

3 (2 x Double, 1 x Twin avec lits superposés)