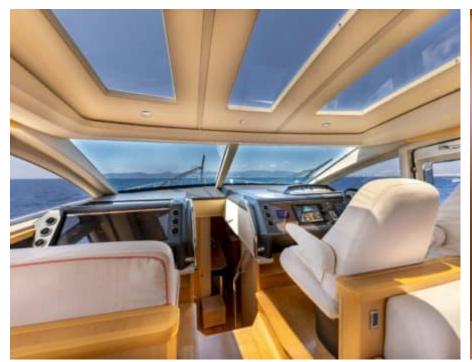

## M/Y PRINCESS V70



































# **EXTERIOR DESIGN**

























# INTERIOR DESIGN

























## GALLERY LIFESTYLE









#### **Specifications**



Low rate per day

6 550 €



High rate per day

6 550 €



Summer low rate per week

39 300 €



Summer high rate per week

39 300 €



Winter low rate per week

39 300 €



Winter high rate per week

39 300 €



Builder

Princess yachts



Year built

2008



Year refit

2023



Length

21.69 m



**Guests Cruising** 

8



Cabins

3

Winter Cruising Area(s)

French Riviera, West Mediterranean

Summer Cruising Area(s)
French Riviera, West Mediterranean

Crew

Max speed

38 knots

Cruising speed 27 knots

Fuel consumption

450 L/H

Type of cabins

3 (2 x Double, 1 x Twin avec lits superposés)