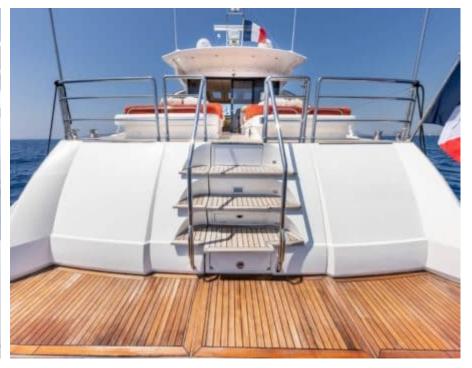

## M/Y PRINCESS V70



































# **EXTERIOR DESIGN**

























# INTERIOR DESIGN

























## GALLERY LIFESTYLE









#### **Specifications**



Low rate per day

6 550 €



High rate per day

6 550 €



Summer low rate per week

39 300 €



Summer high rate per week

39 300 €



Winter low rate per week

39 300 €



Winter high rate per week

39 300 €



Builder

Princess yachts



Year built

2008



Year refit

2023



Length

21.69 m



**Guests Cruising** 

8



Cabins

3

Winter Cruising Area(s)

French Riviera, West Mediterranean

Summer Cruising Area(s)
French Riviera, West Mediterranean

Crew

Max speed

38 knots

Cruising speed 27 knots

Fuel consumption

450 L/H

Type of cabins

3 (2 x Double, 1 x Twin avec lits superposés)