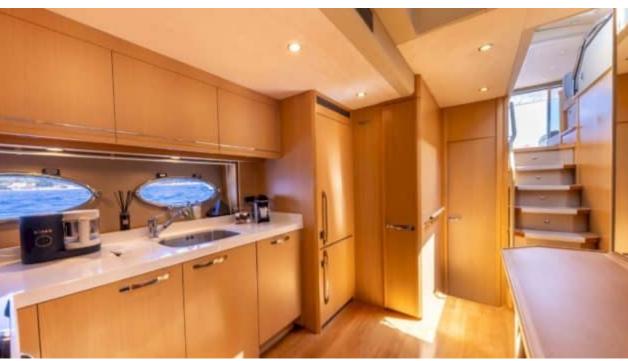

## M/Y PRINCESS V70



































# **EXTERIOR DESIGN**

























# INTERIOR DESIGN

























## GALLERY LIFESTYLE









#### **Specifications**



Low rate per day

6 550 €



High rate per day

6 550 €



Summer low rate per week

39 300 €



Summer high rate per week

39 300 €



Winter low rate per week

39 300 €



Winter high rate per week

39 300 €



Builder

Princess yachts



Year built

2008



Year refit

2023



Length

21.69 m



**Guests Cruising** 

8



Cabins

3

Winter Cruising Area(s)

French Riviera, West Mediterranean

Summer Cruising Area(s)
French Riviera, West Mediterranean

Crew

Max speed

38 knots

Cruising speed 27 knots

Fuel consumption

450 L/H

Type of cabins

3 (2 x Double, 1 x Twin avec lits superposés)