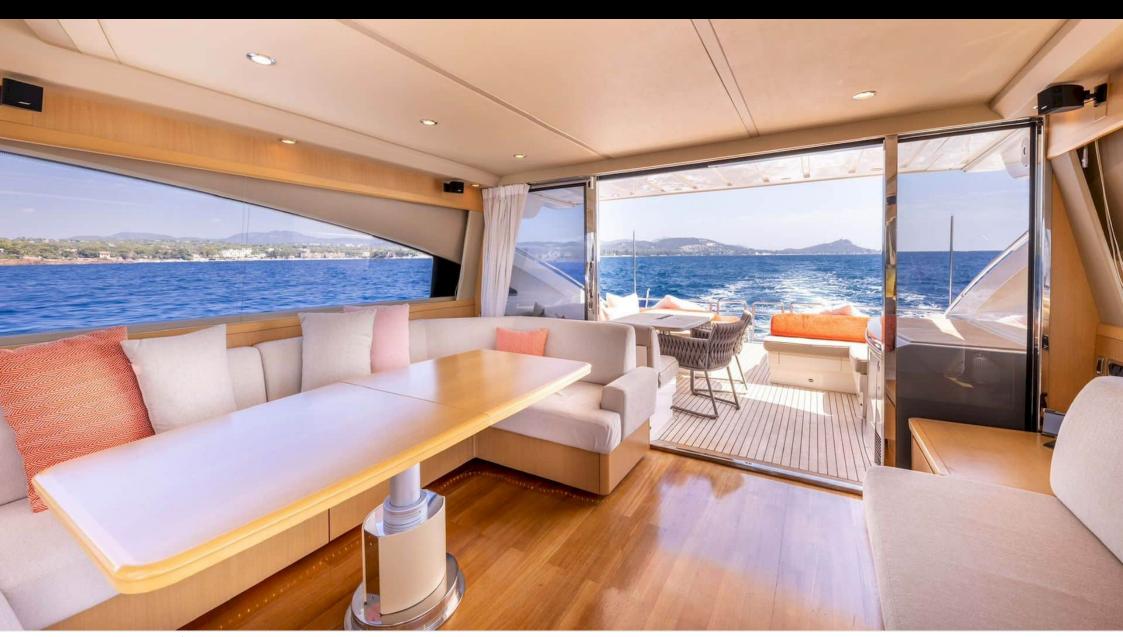

## M/Y PRINCESS V70



































# **EXTERIOR DESIGN**

























# INTERIOR DESIGN

























## GALLERY LIFESTYLE









#### **Specifications**



Low rate per day

6 550 €



High rate per day

6 550 €



Summer low rate per week

39 300 €



Summer high rate per week

39 300 €



Winter low rate per week

39 300 €



Winter high rate per week

39 300 €



Builder

Princess yachts



Year built

2008



Year refit

2023



Length

21.69 m



**Guests Cruising** 

8



Cabins

3

Winter Cruising Area(s)

French Riviera, West Mediterranean

Summer Cruising Area(s)
French Riviera, West Mediterranean

Crew

Max speed

38 knots

Cruising speed 27 knots

Fuel consumption

450 L/H

Type of cabins

3 (2 x Double, 1 x Twin avec lits superposés)