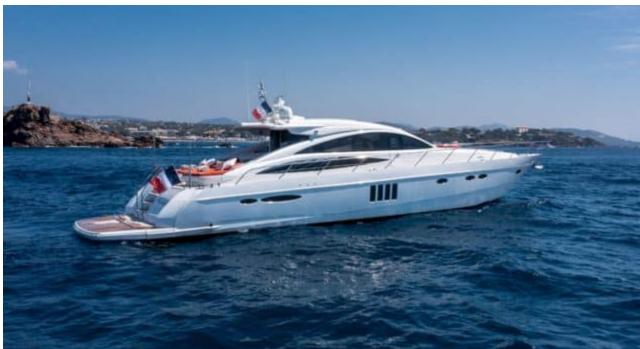

## M/Y PRINCESS V70



































# **EXTERIOR DESIGN**

























# INTERIOR DESIGN

























## GALLERY LIFESTYLE









#### **Specifications**



Low rate per day

6 550 €



High rate per day

6 550 €



Summer low rate per week

39 300 €



Summer high rate per week

39 300 €



Winter low rate per week

39 300 €



Winter high rate per week

39 300 €



Builder

Princess yachts



Year built

2008



Year refit

2023



Length

21.69 m



**Guests Cruising** 

8



Cabins

3

Winter Cruising Area(s)

French Riviera, West Mediterranean

Summer Cruising Area(s)
French Riviera, West Mediterranean

Crew

Max speed

38 knots

Cruising speed 27 knots

Fuel consumption

450 L/H

Type of cabins

3 (2 x Double, 1 x Twin avec lits superposés)