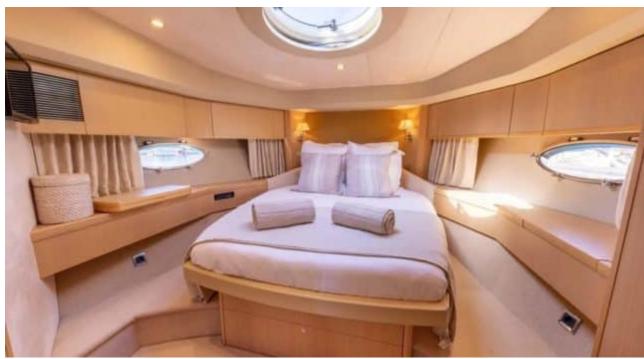

## M/Y PRINCESS V70



































# **EXTERIOR DESIGN**

























# INTERIOR DESIGN

























## GALLERY LIFESTYLE









#### **Specifications**



Low rate per day

6 550 €



High rate per day

6 550 €



Summer low rate per week

39 300 €



Summer high rate per week

39 300 €



Winter low rate per week

39 300 €



Winter high rate per week

39 300 €



Builder

Princess yachts



Year built

2008



Year refit

2023



Length

21.69 m



**Guests Cruising** 

8



Cabins

3

Winter Cruising Area(s)

French Riviera, West Mediterranean

Summer Cruising Area(s)
French Riviera, West Mediterranean

Crew

Max speed

38 knots

Cruising speed 27 knots

Fuel consumption

450 L/H

Type of cabins

3 (2 x Double, 1 x Twin avec lits superposés)