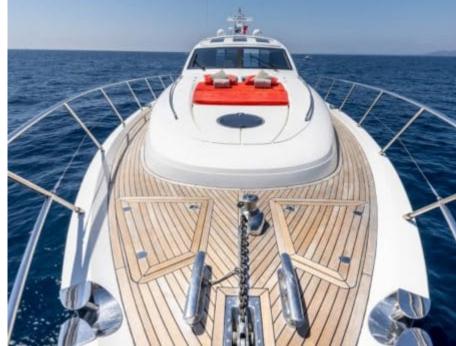

## M/Y PRINCESS V70



































# **EXTERIOR DESIGN**

























# INTERIOR DESIGN

























## GALLERY LIFESTYLE









#### **Specifications**



Low rate per day

6 550 €



High rate per day

6 550 €



Summer low rate per week

39 300 €



Summer high rate per week

39 300 €



Winter low rate per week

39 300 €



Winter high rate per week

39 300 €



Builder

Princess yachts



Year built

2008



Year refit

2023



Length

21.69 m



**Guests Cruising** 

8



Cabins

3

Winter Cruising Area(s)

French Riviera, West Mediterranean

Summer Cruising Area(s)
French Riviera, West Mediterranean

Crew

Max speed

38 knots

Cruising speed 27 knots

Fuel consumption

450 L/H

Type of cabins

3 (2 x Double, 1 x Twin avec lits superposés)