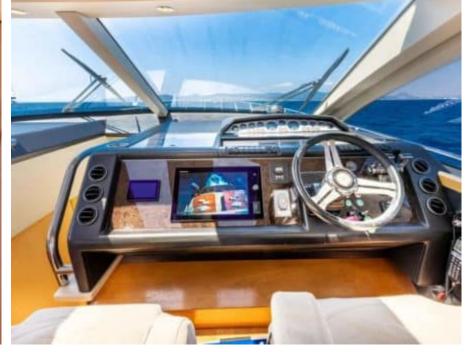

## M/Y PRINCESS V70



































# **EXTERIOR DESIGN**

























# INTERIOR DESIGN

























## GALLERY LIFESTYLE









#### **Specifications**



Low rate per day

6 550 €



High rate per day

6 550 €



Summer low rate per week

39 300 €



Summer high rate per week

39 300 €



Winter low rate per week

39 300 €



Winter high rate per week

39 300 €



Builder

Princess yachts



Year built

2008



Year refit

2023



Length

21.69 m



**Guests Cruising** 

8



Cabins

3

Winter Cruising Area(s)

French Riviera, West Mediterranean

Summer Cruising Area(s)
French Riviera, West Mediterranean

Crew

Max speed

38 knots

Cruising speed 27 knots

Fuel consumption

450 L/H

Type of cabins

3 (2 x Double, 1 x Twin avec lits superposés)