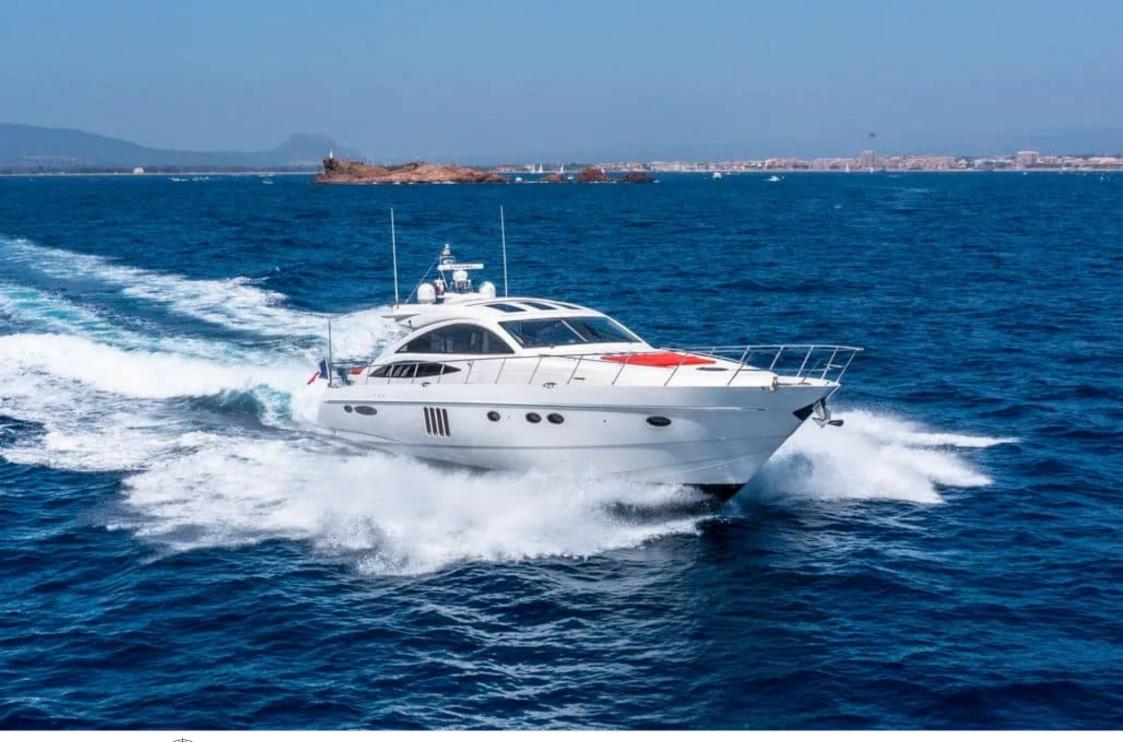

## M/Y PRINCESS V70



































# **EXTERIOR DESIGN**

























# INTERIOR DESIGN

























## GALLERY LIFESTYLE









#### **Specifications**



Low rate per day

6 550 €



High rate per day

6 550 €



Summer low rate per week

39 300 €



Summer high rate per week

39 300 €



Winter low rate per week

39 300 €



Winter high rate per week

39 300 €



Builder

Princess yachts



Year built

2008



Year refit

2023



Length

21.69 m



**Guests Cruising** 

8



Cabins

3

Winter Cruising Area(s)

French Riviera, West Mediterranean

Summer Cruising Area(s)
French Riviera, West Mediterranean

Crew

Max speed

38 knots

Cruising speed 27 knots

Fuel consumption

450 L/H

Type of cabins

3 (2 x Double, 1 x Twin avec lits superposés)