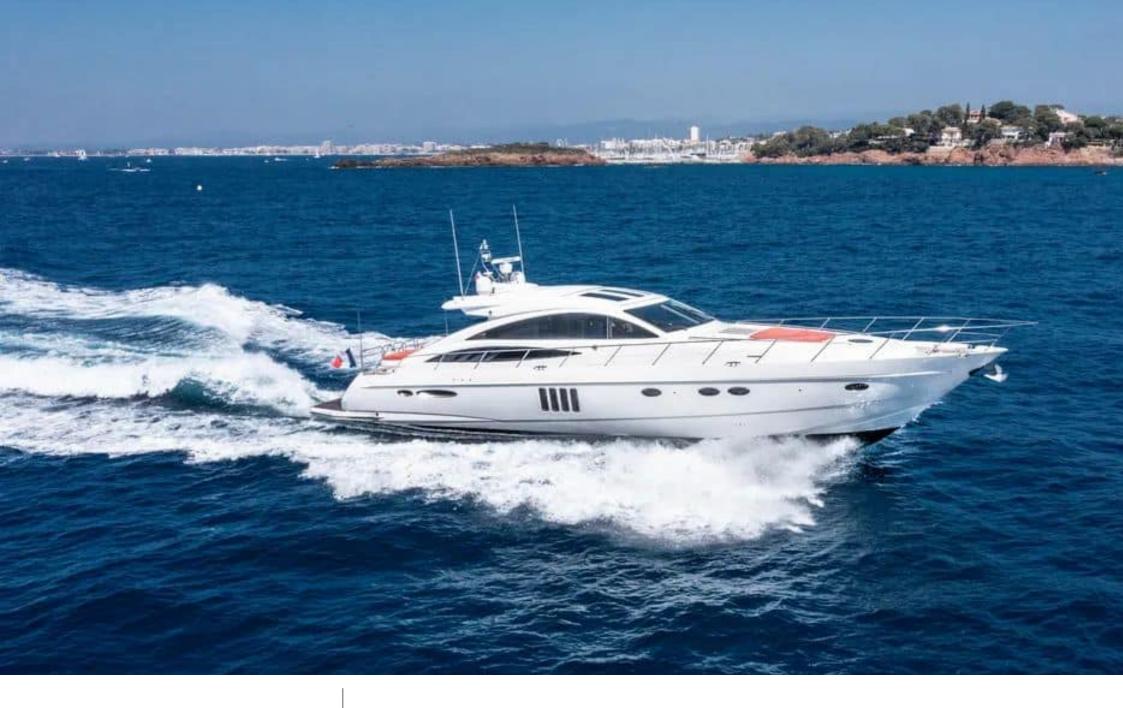

## M/Y PRINCESS V70



































# **EXTERIOR DESIGN**

























# INTERIOR DESIGN

























## GALLERY LIFESTYLE









#### **Specifications**



Low rate per day

6 550 €



High rate per day

6 550 €



Summer low rate per week

39 300 €



Summer high rate per week

39 300 €



Winter low rate per week

39 300 €



Winter high rate per week

39 300 €



Builder

Princess yachts



Year built

2008



Year refit

2023



Length

21.69 m



**Guests Cruising** 

8



Cabins

3

Winter Cruising Area(s)

French Riviera, West Mediterranean

Summer Cruising Area(s)
French Riviera, West Mediterranean

Crew

Max speed

38 knots

Cruising speed 27 knots

Fuel consumption

450 L/H

Type of cabins

3 (2 x Double, 1 x Twin avec