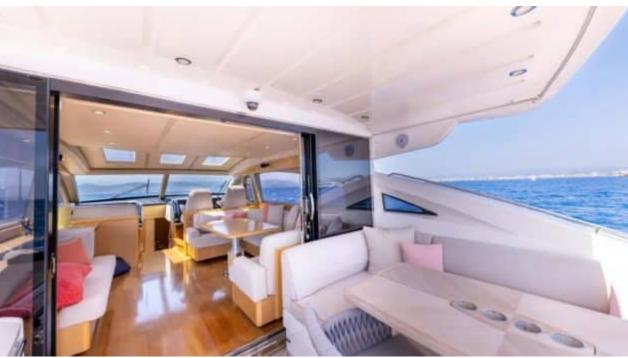

## M/Y PRINCESS V70



































# **EXTERIOR DESIGN**

























# INTERIOR DESIGN

























## GALLERY LIFESTYLE









#### **Specifications**



Low rate per day

6 550 €



High rate per day

6 550 €



Summer low rate per week

39 300 €



Summer high rate per week

39 300 €



Winter low rate per week

39 300 €



Winter high rate per week

39 300 €



Builder

Princess yachts



Year built

2008



Year refit

2023



Length

21.69 m



**Guests Cruising** 

8



Cabins

3

Winter Cruising Area(s)

French Riviera, West Mediterranean

Summer Cruising Area(s)
French Riviera, West Mediterranean

Crew

Max speed

38 knots

Cruising speed 27 knots

Fuel consumption

450 L/H

Type of cabins

3 (2 x Double, 1 x Twin avec lits superposés)