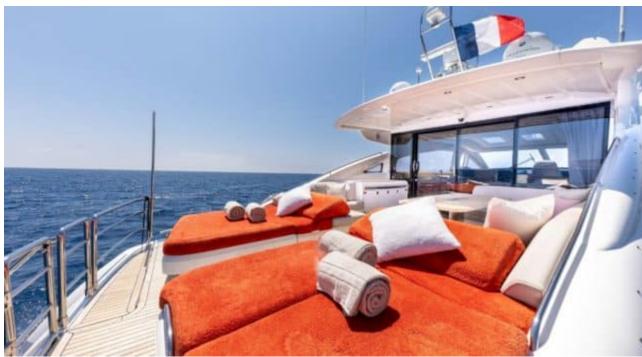

## M/Y PRINCESS V70



































# **EXTERIOR DESIGN**

























# INTERIOR DESIGN

























## GALLERY LIFESTYLE









#### **Specifications**



Low rate per day

6 550 €



High rate per day

6 550 €



Summer low rate per week

39 300 €



Summer high rate per week

39 300 €



Winter low rate per week

39 300 €



Winter high rate per week

39 300 €



Builder

Princess yachts



Year built

2008



Year refit

2023



Length

21.69 m



**Guests Cruising** 

8



Cabins

3

Winter Cruising Area(s)

French Riviera, West Mediterranean

Summer Cruising Area(s)
French Riviera, West Mediterranean

Crew

Max speed

38 knots

Cruising speed 27 knots

Fuel consumption

450 L/H

Type of cabins

3 (2 x Double, 1 x Twin avec lits superposés)