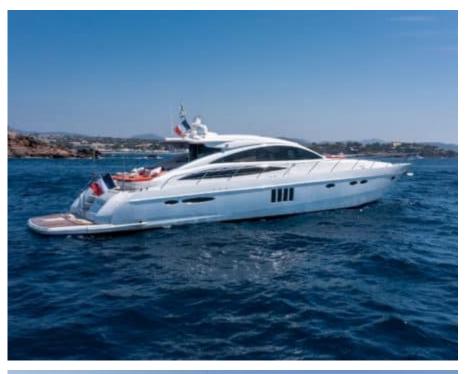

## M/Y PRINCESS V70



































# **EXTERIOR DESIGN**

























# INTERIOR DESIGN

























## GALLERY LIFESTYLE









#### **Specifications**



Low rate per day

6 550 €



High rate per day

6 550 €



Summer low rate per week

39 300 €



Summer high rate per week

39 300 €



Winter low rate per week

39 300 €



Winter high rate per week

39 300 €



Builder

Princess yachts



Year built

2008



Year refit

2023



Length

21.69 m



**Guests Cruising** 

8



Cabins

3

Winter Cruising Area(s)

French Riviera, West Mediterranean

Summer Cruising Area(s)
French Riviera, West Mediterranean

Crew

Max speed

38 knots

Cruising speed 27 knots

Fuel consumption

450 L/H

Type of cabins

3 (2 x Double, 1 x Twin avec lits superposés)