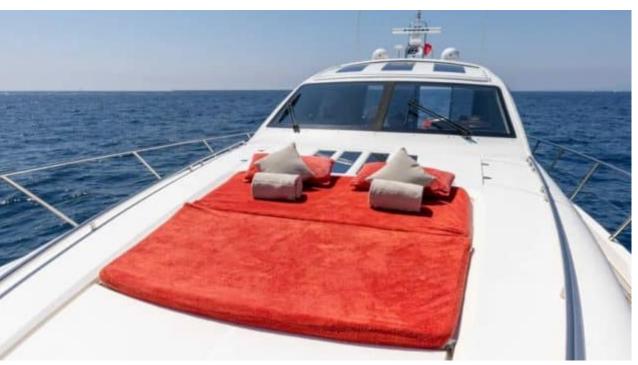

## M/Y PRINCESS V70



































# **EXTERIOR DESIGN**

























# INTERIOR DESIGN

























## GALLERY LIFESTYLE









#### **Specifications**



Low rate per day

6 550 €



High rate per day

6 550 €



Summer low rate per week

39 300 €



Summer high rate per week

39 300 €



Winter low rate per week

39 300 €



Winter high rate per week

39 300 €



Builder

Princess yachts



Year built

2008



Year refit

2023



Length

21.69 m



**Guests Cruising** 

8



Cabins

3

Winter Cruising Area(s)

French Riviera, West Mediterranean

Summer Cruising Area(s)
French Riviera, West Mediterranean

Crew

Max speed

38 knots

Cruising speed 27 knots

Fuel consumption

450 L/H

Type of cabins

3 (2 x Double, 1 x Twin avec lits superposés)