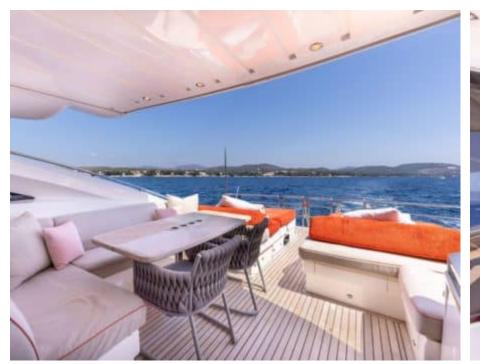

## M/Y PRINCESS V70



































# **EXTERIOR DESIGN**

























# INTERIOR DESIGN

























## GALLERY LIFESTYLE









#### **Specifications**



Low rate per day

6 550 €



High rate per day

6 550 €



Summer low rate per week

39 300 €



Summer high rate per week

39 300 €



Winter low rate per week

39 300 €



Winter high rate per week

39 300 €



Builder

Princess yachts



Year built

2008



Year refit

2023



Length

21.69 m



**Guests Cruising** 

8



Cabins

3

Winter Cruising Area(s)

French Riviera, West Mediterranean

Summer Cruising Area(s)
French Riviera, West Mediterranean

Crew

Max speed

38 knots

Cruising speed 27 knots

Fuel consumption

450 L/H

Type of cabins

3 (2 x Double, 1 x Twin avec lits superposés)