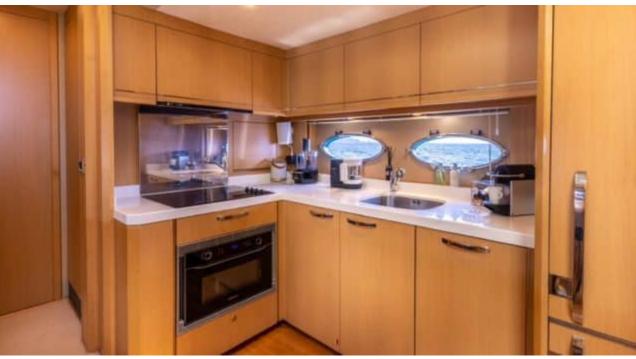

## M/Y PRINCESS V70



































# **EXTERIOR DESIGN**

























# INTERIOR DESIGN

























## GALLERY LIFESTYLE









#### **Specifications**



Low rate per day

6 550 €



High rate per day

6 550 €



Summer low rate per week

39 300 €



Summer high rate per week

39 300 €



Winter low rate per week

39 300 €



Winter high rate per week

39 300 €



Builder

Princess yachts



Year built

2008



Year refit

2023



Length

21.69 m



**Guests Cruising** 

8



Cabins

3

Winter Cruising Area(s)

French Riviera, West Mediterranean

Summer Cruising Area(s)
French Riviera, West Mediterranean

Crew

Max speed

38 knots

Cruising speed 27 knots

Fuel consumption

450 L/H

Type of cabins

3 (2 x Double, 1 x Twin avec lits superposés)