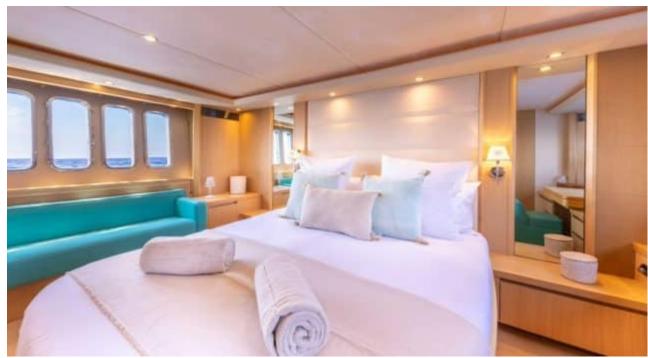

## M/Y PRINCESS V70



































# **EXTERIOR DESIGN**

























# INTERIOR DESIGN

























## GALLERY LIFESTYLE









#### **Specifications**



Low rate per day

6 550 €



High rate per day

6 550 €



Summer low rate per week

39 300 €



Summer high rate per week

39 300 €



Winter low rate per week

39 300 €



Winter high rate per week

39 300 €



Builder

Princess yachts



Year built

2008



Year refit

2023



Length

21.69 m



**Guests Cruising** 

8



Cabins

3

Winter Cruising Area(s)

French Riviera, West Mediterranean

Summer Cruising Area(s)
French Riviera, West Mediterranean

Crew

Max speed

38 knots

Cruising speed 27 knots

Fuel consumption

450 L/H

Type of cabins

3 (2 x Double, 1 x Twin avec lits superposés)