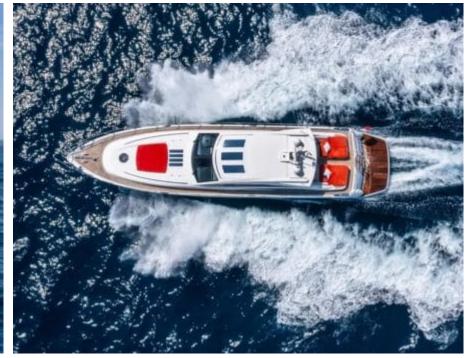

## M/Y PRINCESS V70



































# **EXTERIOR DESIGN**

























# INTERIOR DESIGN

























## GALLERY LIFESTYLE









#### **Specifications**



Low rate per day

6 550 €



High rate per day

6 550 €



Summer low rate per week

39 300 €



Summer high rate per week

39 300 €



Winter low rate per week

39 300 €



Winter high rate per week

39 300 €



Builder

Princess yachts



Year built

2008



Year refit

2023



Length

21.69 m



**Guests Cruising** 

8



Cabins

3

Winter Cruising Area(s)

French Riviera, West Mediterranean

Summer Cruising Area(s)
French Riviera, West Mediterranean

Crew

Max speed

38 knots

Cruising speed 27 knots

Fuel consumption

450 L/H

Type of cabins

3 (2 x Double, 1 x Twin avec lits superposés)