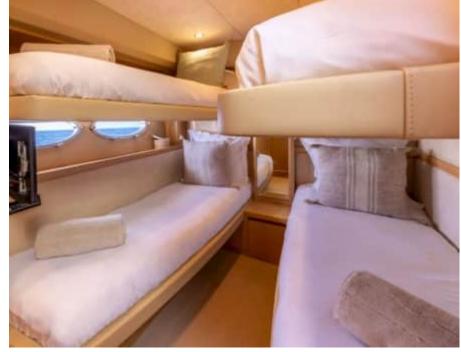

# INTERIOR DESIGN

Fuel consumption

450 L/H

Type of cabins

3 (2 x Double, 1 x Twin avec lits superposés)