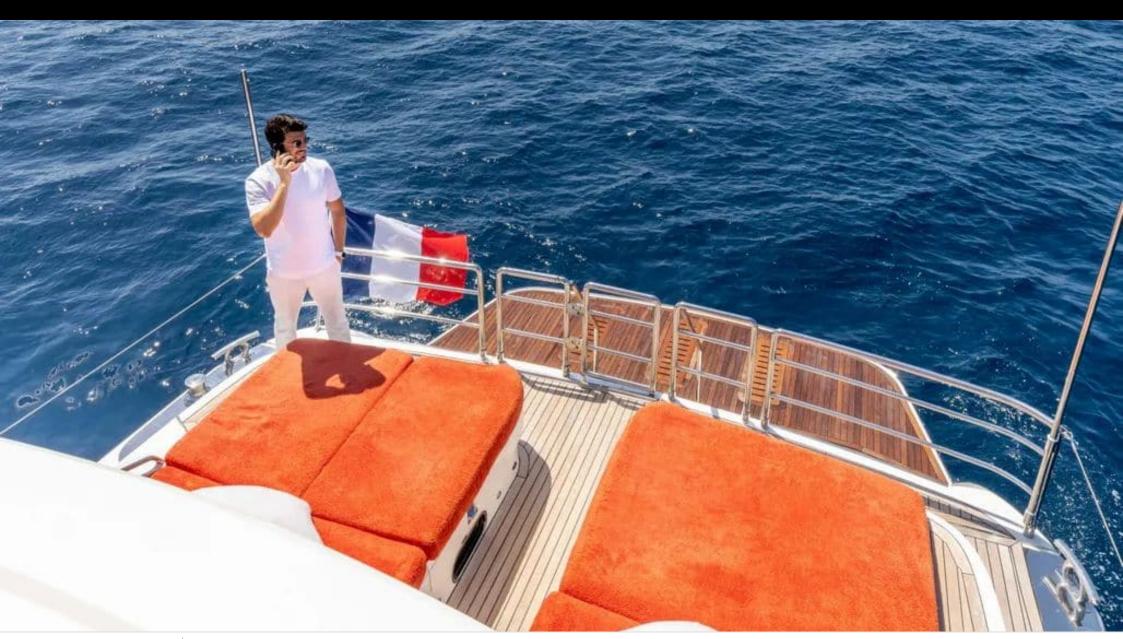

## M/Y PRINCESS V70



































# **EXTERIOR DESIGN**

























# INTERIOR DESIGN

























## GALLERY LIFESTYLE









#### **Specifications**



Low rate per day

6 550 €



High rate per day

6 550 €



Summer low rate per week

39 300 €



Summer high rate per week

39 300 €



Winter low rate per week

39 300 €



Winter high rate per week

39 300 €



Builder

Princess yachts



Year built

2008



Year refit

2023



Length

21.69 m



**Guests Cruising** 

8



Cabins

3

Winter Cruising Area(s)

French Riviera, West Mediterranean

Summer Cruising Area(s)
French Riviera, West Mediterranean

Crew

Max speed

38 knots

Cruising speed 27 knots

Fuel consumption

450 L/H

Type of cabins

3 (2 x Double, 1 x Twin avec lits superposés)