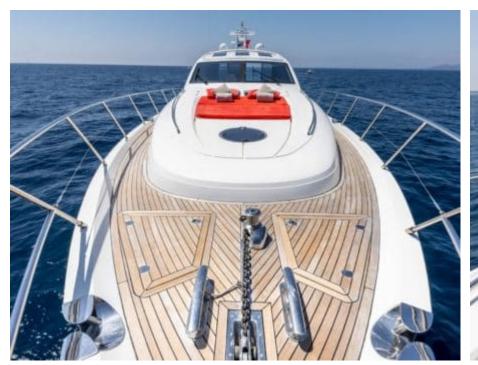

## M/Y PRINCESS V70



































# **EXTERIOR DESIGN**

























# INTERIOR DESIGN

























## GALLERY LIFESTYLE









#### **Specifications**



Low rate per day

6 550 €



High rate per day

6 550 €



Summer low rate per week

39 300 €



Summer high rate per week

39 300 €



Winter low rate per week

39 300 €



Winter high rate per week

39 300 €



Builder

Princess yachts



Year built

2008



Year refit

2023



Length

21.69 m



**Guests Cruising** 

8



Cabins

3

Winter Cruising Area(s)

French Riviera, West Mediterranean

Summer Cruising Area(s)
French Riviera, West Mediterranean

Crew

Max speed

38 knots

Cruising speed 27 knots

Fuel consumption

450 L/H

Type of cabins

3 (2 x Double, 1 x Twin avec lits superposés)