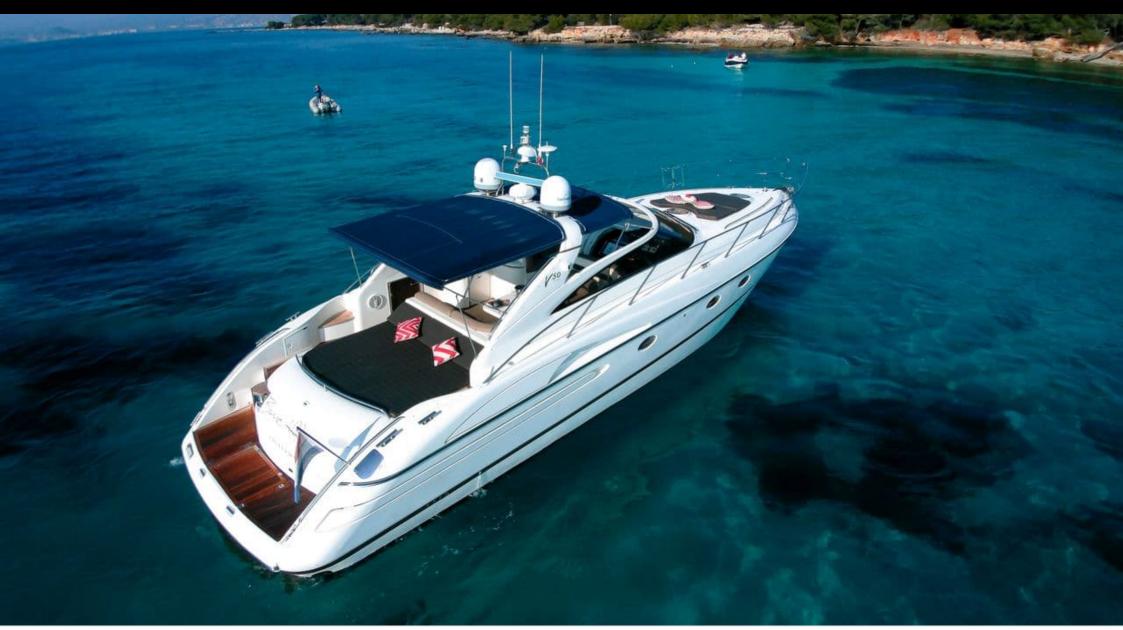

Crew **1** 

Cabins **1** 

മ്പ

Length **16m** 52.49 ft.

0

GUESTS



#### *M/Y PRINCESS V50*



### M/Y PRINCESS V50









# EXTERIOR DESIGN









# INTERIOR DESIGN





Interior design Exterior design Gallery lifestyle Specifications Features





# GALLERY LIFESTYLE





### Specifications

| Low rate per da<br>2 600 €                                    | у                     |                        |                                                               | High rate per day<br>2 600 €    |                    |
|---------------------------------------------------------------|-----------------------|------------------------|---------------------------------------------------------------|---------------------------------|--------------------|
| Summer low rates 15 600 €                                     | te per week           |                        |