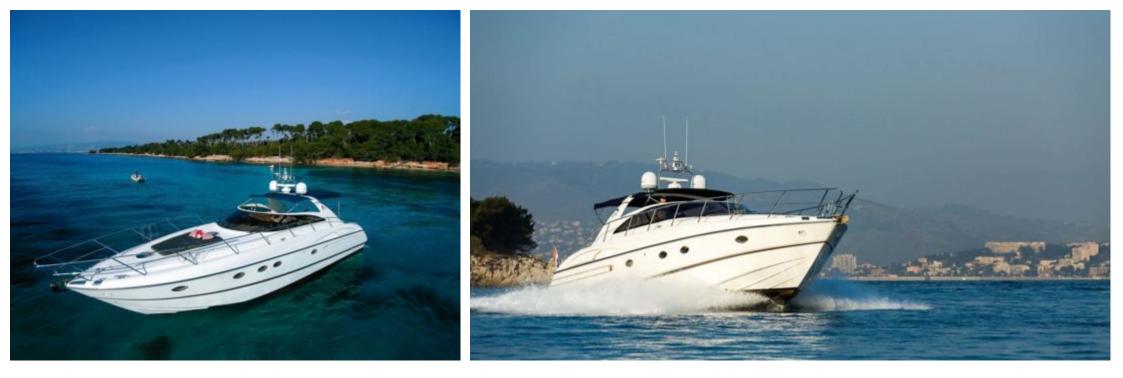

Crew **1** 

Cabins **1** 

മ്പ

Length **16m** 52.49 ft.

0

GUESTS



#### *M/Y PRINCESS V50*



### M/Y PRINCESS V50









# EXTERIOR DESIGN









# INTERIOR DESIGN





Interior design Exterior design Gallery lifestyle Specifications Features





# GALLERY LIFESTYLE





### Specifications

| Low rate per da<br>2 600 €                                    | у                     |                        |                                                               | High rate per day<br>2 600 €    |                    |
|---------------------------------------------------------------|-----------------------|------------------------|---------------------------------------------------------------|---------------------------------|--------------------|
| Summer low rates 15 600 €                                     | te per week           |                        |                                                               | Su