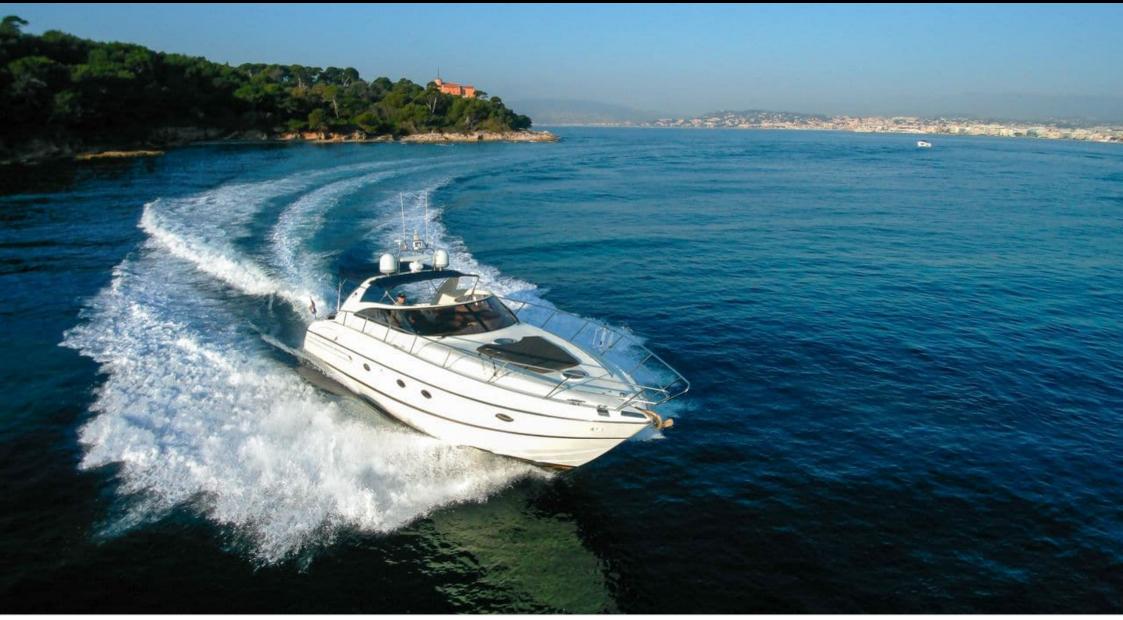

Crew **1** 

Cabins **1** 

മ്പ

Length **16m** 52.49 ft.

0

GUESTS



#### *M/Y PRINCESS V50*



### M/Y PRINCESS V50









# EXTERIOR DESIGN









# INTERIOR DESIGN





Interior design Exterior design Gallery lifestyle Specifications Features





# GALLERY LIFESTYLE





### Specifications

| Low rate per da<br>2 600 €                                    | у                     |                        |                                                               | High rate per day<br>2 600 €    |                    |
|---------------------------------------------------------------|-----------------------|------------------------|---------------------------------------------------------------|---------------------------------|--------------------|
| Summer low rates 15 600 €                                     | te per week           |                        |                                                               | Summer high rate µ<br>15 600 €  | oer week           |
| € Winter low rate<br>15 600 €                                 | per week