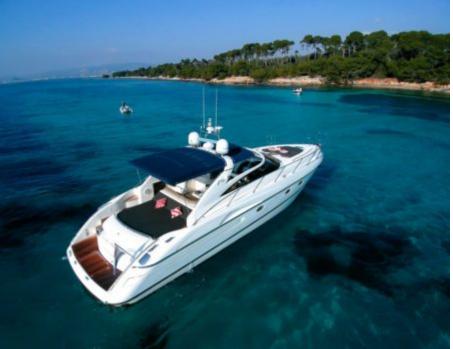

Crew **1** 

Cabins **1** 

മ്പ

Length **16m** 52.49 ft.

0

GUESTS



#### *M/Y PRINCESS V50*



### M/Y PRINCESS V50









# EXTERIOR DESIGN









# INTERIOR DESIGN





Interior design Exterior design Gallery lifestyle Specifications Features





# GALLERY LIFESTYLE





### Specifications

| Low rate per da<br>2 600 €                                    | у                     |                        |                                                               | High rate per day<br>2 600 €    |                    |
|---------------------------------------------------------------|-----------------------|------------------------|---------------------------------------------------------------|---------------------------------|--------------------|
| Summer low rates 15 600 €                                     | te per week           |                        |