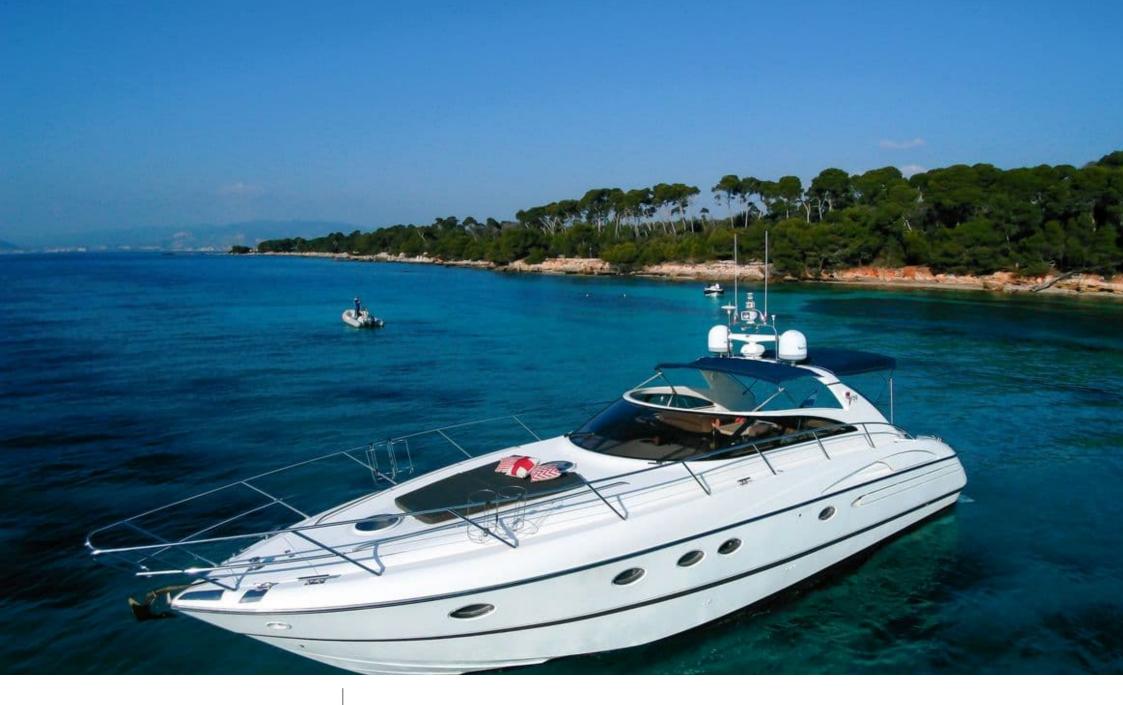

#### *M/Y PRINCESS V50*

### M/Y PRINCESS V50

# EXTERIOR DESIGN

### Specifications

| Low rate per da<br>2 600 €                                    | у                     |                        |                                                               | High rate per day<br>2 600 €    |                    |
|---------------------------------------------------------------|-----------------------|------------------------|---------------------------------------------------------------|---------------------------------|--------------------|
| Summer low rates 15 600 €                                     | te per week           |                        |                                                               | Summer high rate µ<br>15 600 €  | oer week           |
| € Winter low rate<br>15 600 €                                 | per week              |                        |                                                               | Winter high rate pe<br>15 600 € | r week             |
| Builder<br>Princess yachts                                    |                       |                        |                                                               |                                 | Year refit<br>2023 |
| Length<br>16 m                                                |                       |                        |                                                               | Guests Cruising                 | Cabins<br>1        |
| Winter Cruising Area(s)<br>French Riviera, West Mediterranean |                       |                        | Summer Cruising Area(s)<br>French Riviera, West Mediterranean |                                 |                    |
| Crew<br>1                                                     | Max speed<br>33 knots | Cruising s<br>25 knots | speed                                                         | Fuel consum<br>200 L/Hr         | otion              |
| Type of cabins<br>1 (1 x Double)                              |                       |                        |                                                               |                                 |                    |