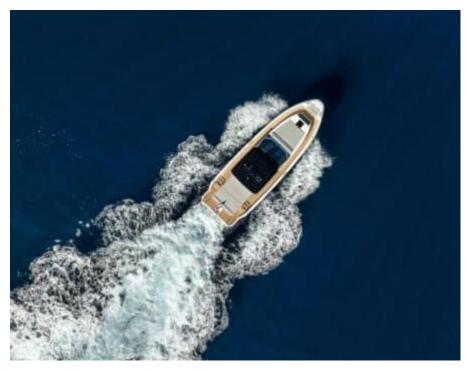

Cabins **1** 



Crew **1** 



#### M/Y MED 42





















Sublue Mix Pro

Sound System







## EXTERIOR DESIGN





Features















## INTERIOR DESIGN



















# GALLERY LIFESTYLE



















#### Specifications



Low rate per day

3 000 €



High rate per day

3 000 €



Summer low rate per week

18 000 €



Summer high rate per week

18 000 €



Winter low rate per week

18 000 €



Winter high rate per week

18 000 €



Builder

Med Yachts



Year built

2024



Length

12.90 m



**Guests Cruising** 

10



Cabins

1

Winter Cruising Area(s)

French Riviera, West Mediterranean

Summer Cruising Area(s)
French Riviera, West Mediterranean

Crew

Max speed 45 knots Cruising speed 20 knots

Fuel consumption 120 L/Hr

Type of cabins

1 (1 x Double)