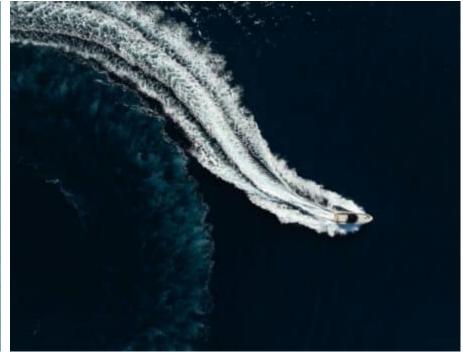

Cabins **1** 



Crew **1** 



#### M/Y MED 42





















Sublue Mix Pro

Sound System







## EXTERIOR DESIGN





Features















## INTERIOR DESIGN



















# GALLERY LIFESTYLE



















#### Specifications



Low rate per day

3 000 €



High rate per day

3 000 €



Summer low rate per week

18 000 €



Summer high rate per week

18 000 €



Winter low rate per week

18 000 €



Winter high rate per week

18 000 €



Builder

Med Yachts



Year built

2024



Length

12.90 m



**Guests Cruising** 

10



Cabins

1

Winter Cruising Area(s)

French Riviera, West Mediterranean

Summer Cruising Area(s)
French Riviera, West Mediterranean

Crew

Max speed 45 knots Cruising speed 20 knots

Fuel consumption 120 L/Hr

Type of cabins

1 (1 x Double)