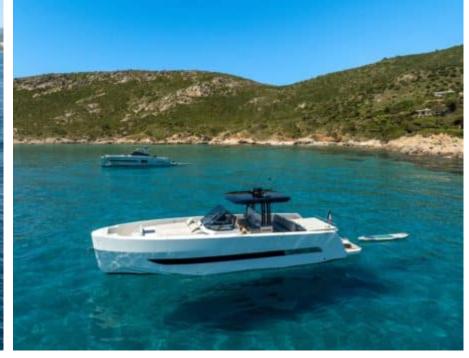

Cabins **1** 



Crew **1** 



#### M/Y MED 42





















Sublue Mix Pro

Sound System







## EXTERIOR DESIGN





Features















## INTERIOR DESIGN



















# GALLERY LIFESTYLE



















#### Specifications



Low rate per day

3 000 €



High rate per day

3 000 €



Summer low rate per week

18 000 €



Summer high rate per week

18 000 €



Winter low rate per week

18 000 €



Winter high rate per week

18 000 €



Builder

Med Yachts



Year built

2024



Length

12.90 m



**Guests Cruising** 

10



Cabins

1

Winter Cruising Area(s)

French Riviera, West Mediterranean

Summer Cruising Area(s)
French Riviera, West Mediterranean

Crew

Max speed 45 knots Cruising speed 20 knots

Fuel consumption 120 L/Hr

Type of cabins

1 (1 x Double)