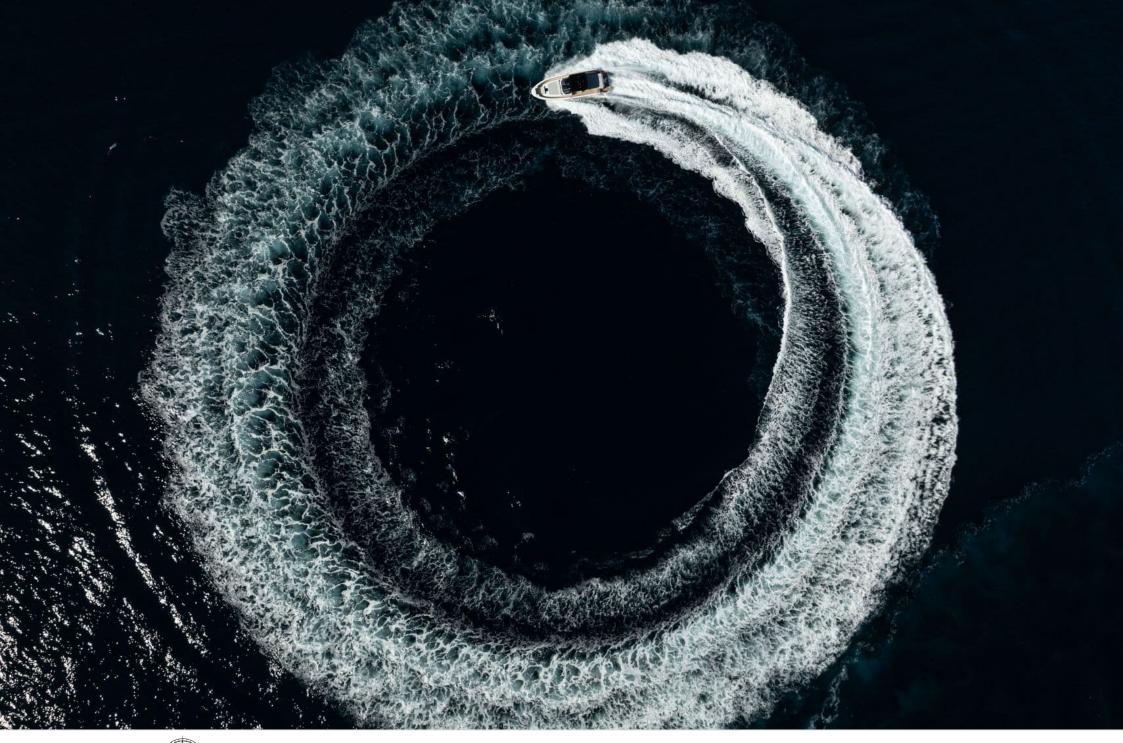

Cabins **1** 



Crew **1** 



#### M/Y MED 42





















Sublue Mix Pro

Sound System







## EXTERIOR DESIGN





Features















## INTERIOR DESIGN



















# GALLERY LIFESTYLE



















#### Specifications



Low rate per day

3 000 €



High rate per day

3 000 €



Summer low rate per week

18 000 €



Summer high rate per week

18 000 €



Winter low rate per week

18 000 €



Winter high rate per week

18 000 €



Builder

Med Yachts



Year built

2024



Length

12.90 m



**Guests Cruising** 

10



Cabins

1

Winter Cruising Area(s)

French Riviera, West Mediterranean

Summer Cruising Area(s)
French Riviera, West Mediterranean

Crew

Max speed 45 knots Cruising speed 20 knots

Fuel consumption 120 L/Hr

Type of cabins

1 (1 x Double)