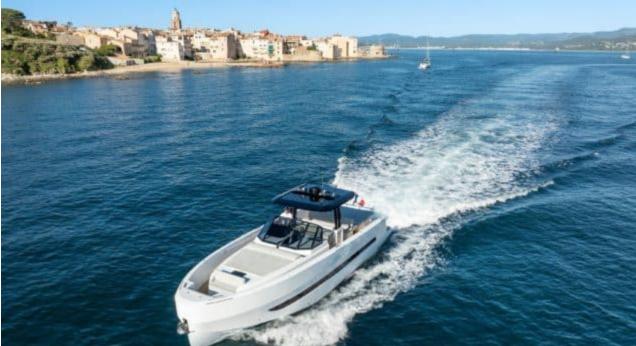

## EXTERIOR DESIGN

Features

2024

Length

12.90 m

**Guests Cruising** 

10

Cabins

1

Winter Cruising Area(s)