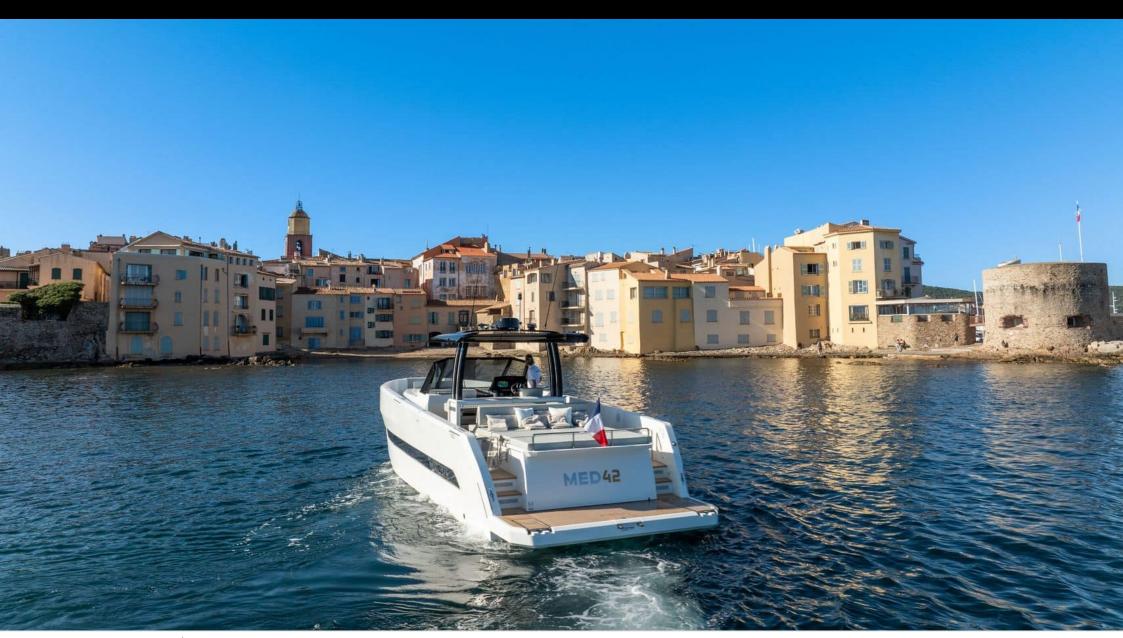

Cabins **1** 



Crew **1** 



#### M/Y MED 42





















Sublue Mix Pro

Sound System







## EXTERIOR DESIGN





Features















## INTERIOR DESIGN



















# GALLERY LIFESTYLE



















#### Specifications



Low rate per day

3 000 €



High rate per day

3 000 €



Summer low rate per week

18 000 €



Summer high rate per week

18 000 €



Winter low rate per week

18 000 €



Winter high rate per week

18 000 €



Builder

Med Yachts



Year built

2024



Length

12.90 m



**Guests Cruising** 

10



Cabins

1

Winter Cruising Area(s)

French Riviera, West Mediterranean

Summer Cruising Area(s)
French Riviera, West Mediterranean

Crew

Max speed 45 knots Cruising speed 20 knots

Fuel consumption 120 L/Hr

Type of cabins

1 (1 x Double)