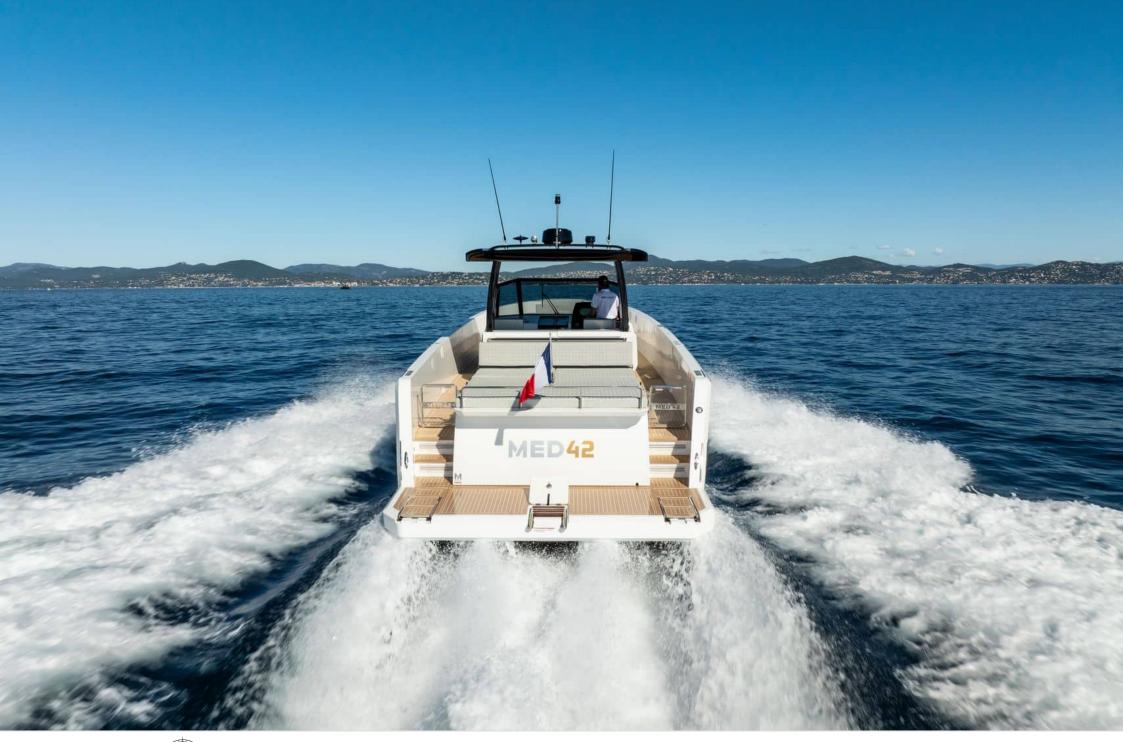

Cabins **1** 



Crew **1** 



#### M/Y MED 42





















Sublue Mix Pro

Sound System







## EXTERIOR DESIGN





Features















## INTERIOR DESIGN



















# GALLERY LIFESTYLE



















#### Specifications



Low rate per day

3 000 €



High rate per day

3 000 €



Summer low rate per week

18 000 €



Summer high rate per week

18 000 €



Winter low rate per week

18 000 €



Winter high rate per week

18 000 €



Builder

Med Yachts



Year built

2024



Length

12.90 m



**Guests Cruising** 

10



Cabins

1

Winter Cruising Area(s)

French Riviera, West Mediterranean

Summer Cruising Area(s)
French Riviera, West Mediterranean

Crew

Max speed 45 knots Cruising speed 20 knots

Fuel consumption 120 L/Hr

Type of cabins

1 (1 x Double)