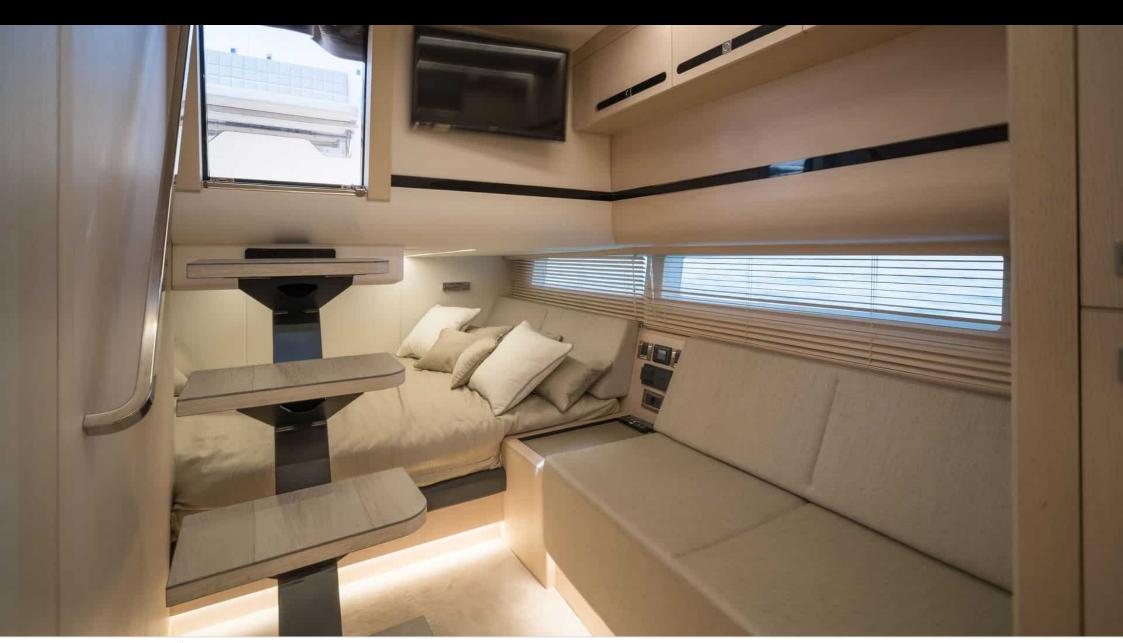

## INTERIOR DESIGN

2024

Length

12.90 m

**Guests Cruising** 

10

Cabins

1

Winter Cruising Area(s)

French Riviera, West Mediterranean

Summer Cruising Area(s)
French Riviera, West Mediterranean

Crew

Max speed 45 knots Cruising speed 20 knots

Fuel consumption 120 L/Hr

Type of cabins

1 (1 x Double)