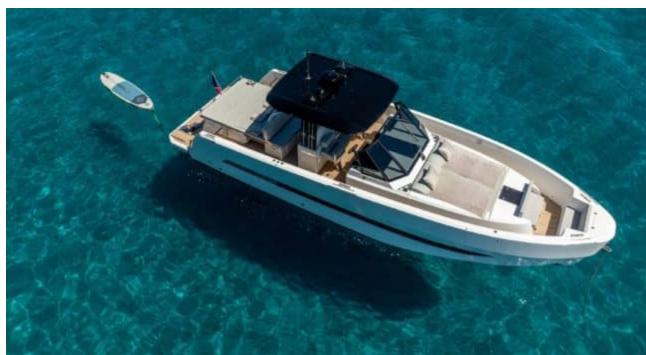

Cabins **1** 



Crew **1** 



#### M/Y MED 42





















Sublue Mix Pro

Sound System







## EXTERIOR DESIGN





Features















## INTERIOR DESIGN



















# GALLERY LIFESTYLE



















#### Specifications



Low rate per day

3 000 €



High rate per day

3 000 €



Summer low rate per week

18 000 €



Summer high rate per week

18 000 €



Winter low rate per week

18 000 €



Winter high rate per week

18 000 €



Builder

Med Yachts



Year built

2024



Length

12.90 m



**Guests Cruising** 

10



Cabins

1

Winter Cruising Area(s)

French Riviera, West Mediterranean

Summer Cruising Area(s)
French Riviera, West Mediterranean

Crew

Max speed 45 knots Cruising speed 20 knots

Fuel consumption 120 L/Hr

Type of cabins

1 (1 x Double)