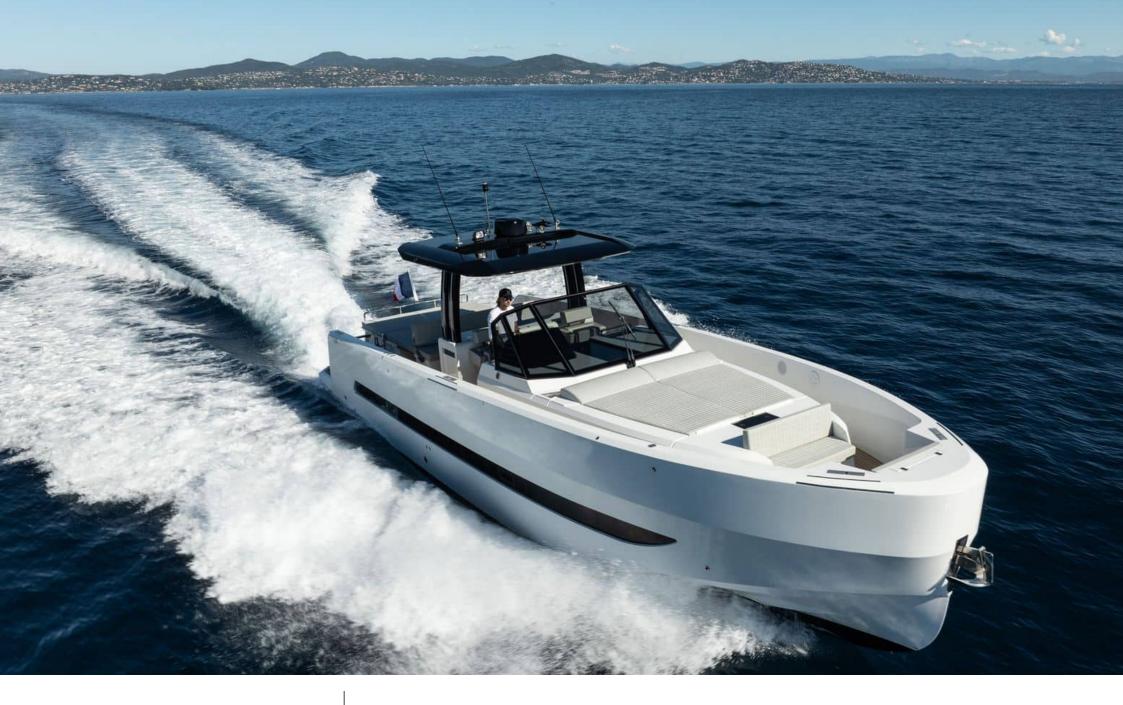

#### M/Y MED 42

Sublue Mix Pro

Sound System

## EXTERIOR DESIGN

Features

2024

Length

12.90 m

**Guests Cruising** 

10

Cabins

1

Winter Cruising Area(s)