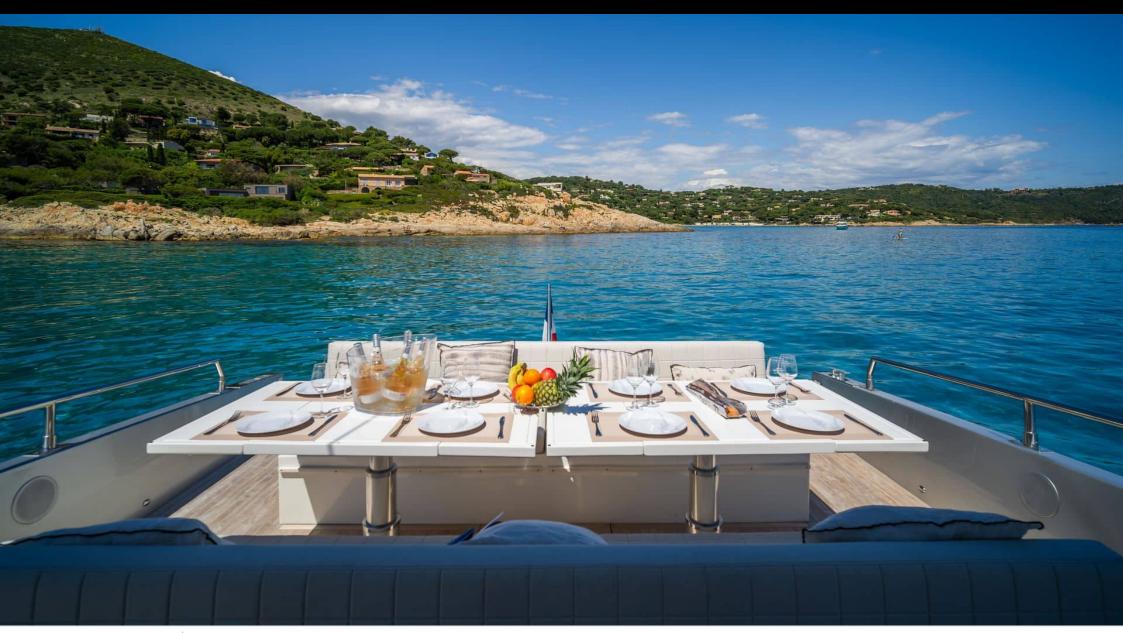

Cabins **1** 



Crew **1** 



#### M/Y MED 42





















Sublue Mix Pro

Sound System







## EXTERIOR DESIGN





Features















## INTERIOR DESIGN



















# GALLERY LIFESTYLE



















#### Specifications



Low rate per day

3 000 €



High rate per day

3 000 €



Summer low rate per week

18 000 €



Summer high rate per week

18 000 €



Winter low rate per week

18 000 €



Winter high rate per week

18 000 €



Builder

Med Yachts



Year built

2024



Length

12.90 m



**Guests Cruising** 

10



Cabins

1

Winter Cruising Area(s)

French Riviera, West Mediterranean

Summer Cruising Area(s)
French Riviera, West Mediterranean

Crew

Max speed 45 knots Cruising speed 20 knots

Fuel consumption 120 L/Hr

Type of cabins

1 (1 x Double)