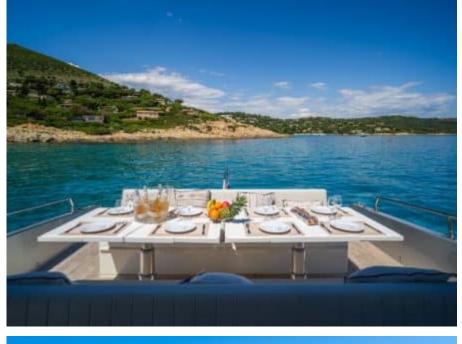

Cabins **1** 



Crew **1** 



#### M/Y MED 42





















Sublue Mix Pro

Sound System







## EXTERIOR DESIGN





Features















## INTERIOR DESIGN



















# GALLERY LIFESTYLE



















#### Specifications



Low rate per day

3 000 €



High rate per day

3 000 €



Summer low rate per week

18 000 €



Summer high rate per week

18 000 €



Winter low rate per week

18 000 €



Winter high rate per week

18 000 €



Builder

Med Yachts



Year built

2024



Length

12.90 m



**Guests Cruising** 

10



Cabins

1

Winter Cruising Area(s)

French Riviera, West Mediterranean

Summer Cruising Area(s)
French Riviera, West Mediterranean

Crew

Max speed 45 knots Cruising speed 20 knots

Fuel consumption 120 L/Hr

Type of cabins

1 (1 x Double)