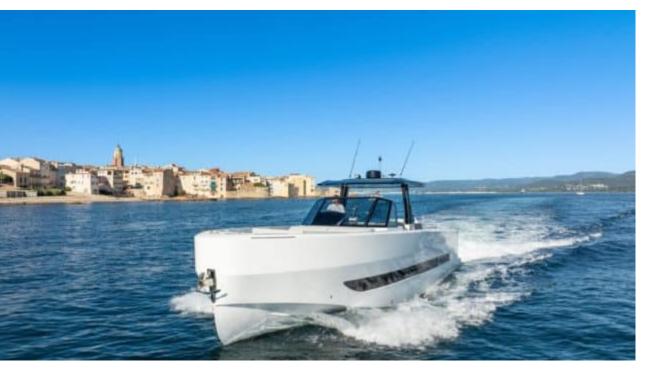

Cabins **1** 



Crew **1** 



#### M/Y MED 42





















Sublue Mix Pro

Sound System







## EXTERIOR DESIGN





Features















## INTERIOR DESIGN



















# GALLERY LIFESTYLE



















#### Specifications



Low rate per day

3 000 €



High rate per day

3 000 €



Summer low rate per week

18 000 €



Summer high rate per week

18 000 €



Winter low rate per week

18 000 €



Winter high rate per week

18 000 €



Builder

Med Yachts



Year built

2024



Length

12.90 m



**Guests Cruising** 

10



Cabins

1

Winter Cruising Area(s)

French Riviera, West Mediterranean

Summer Cruising Area(s)
French Riviera, West Mediterranean

Crew

Max speed 45 knots Cruising speed 20 knots

Fuel consumption 120 L/Hr

Type of cabins

1 (1 x Double)