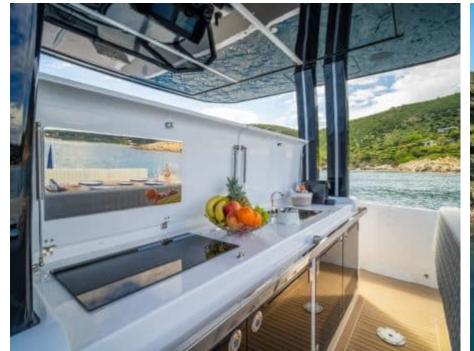

Cabins **1** 



Crew **1** 



#### M/Y MED 42





















Sublue Mix Pro

Sound System







## EXTERIOR DESIGN





Features















## INTERIOR DESIGN



















# GALLERY LIFESTYLE



















#### Specifications



Low rate per day

3 000 €



High rate per day

3 000 €



Summer low rate per week

18 000 €



Summer high rate per week

18 000 €



Winter low rate per week

18 000 €



Winter high rate per week

18 000 €



Builder

Med Yachts



Year built

2024



Length

12.90 m



**Guests Cruising** 

10



Cabins

1

Winter Cruising Area(s)

French Riviera, West Mediterranean

Summer Cruising Area(s)
French Riviera, West Mediterranean

Crew

Max speed 45 knots Cruising speed 20 knots

Fuel consumption 120 L/Hr

Type of cabins

1 (1 x Double)