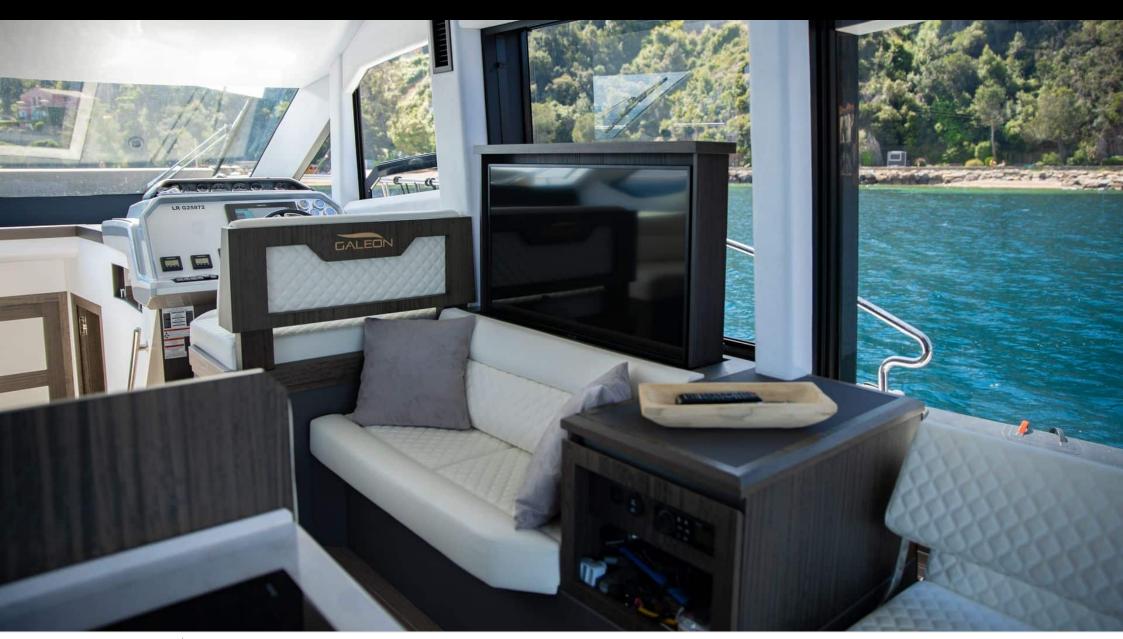

#### M/Y GALEON 46 FLY































# EXTERIOR DESIGN

























## INTERIOR DESIGN



















## GALLERY LIFESTYLE



















#### **Specifications**



Low rate per day

2 900 €



High rate per day

2 900 €



Summer low rate per week

17 400 €



Summer high rate per week

17 400 €



Winter low rate per week

17 400 €



Winter high rate per week

17 400 €



Builder

Galeon



Year built

2020



Year refit

2022



Length

14.35 m



**Guests Cruising** 

11



Cabins

3

Winter Cruising Area(s)

French Riviera, West Mediterranean

Summer Cruising Area(s)
French Riviera, West Mediterranean

Crew

Max speed 30 knots

Cruising speed 25 knots

Fuel consumption 200 L/H

Type of cabins

3 (2 x Double, 1 x Bunk Bed)