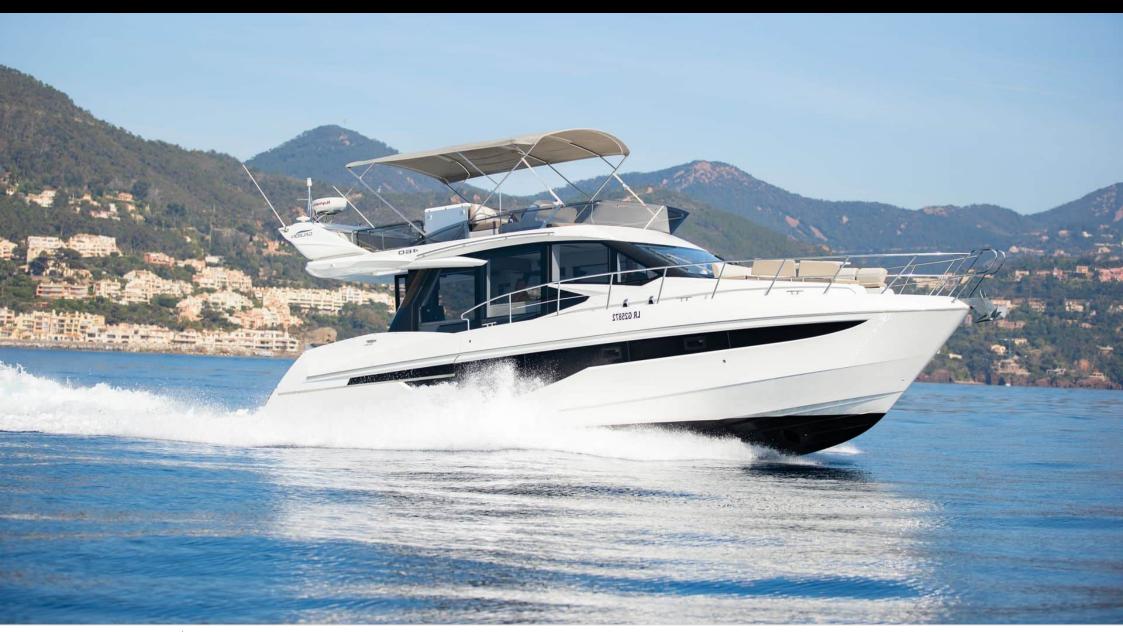

#### M/Y GALEON 46 FLY































# EXTERIOR DESIGN

























## INTERIOR DESIGN



















## GALLERY LIFESTYLE



















#### **Specifications**



Low rate per day

2 900 €



High rate per day

2 900 €



Summer low rate per week

17 400 €



Summer high rate per week

17 400 €



Winter low rate per week

17 400 €



Winter high rate per week

17 400 €



Builder

Galeon



Year built

2020



Year refit

2022



Length

14.35 m



**Guests Cruising** 

11



Cabins

3

Winter Cruising Area(s)

French Riviera, West Mediterranean

Summer Cruising Area(s)
French Riviera, West Mediterranean

Crew

Max speed 30 knots

Cruising speed 25 knots

Fuel consumption 200 L/H

Type of cabins

3 (2 x Double, 1 x Bunk Bed)