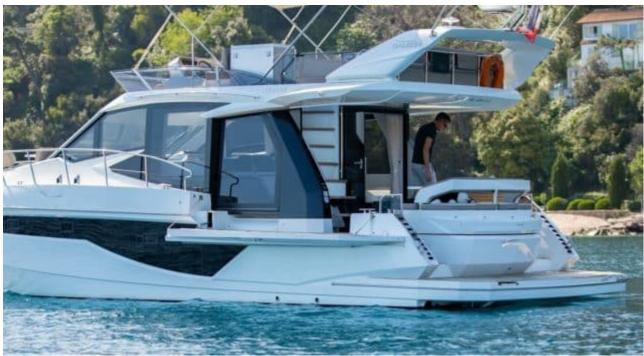

#### M/Y GALEON 46 FLY































# EXTERIOR DESIGN

























## INTERIOR DESIGN



















## GALLERY LIFESTYLE



















#### **Specifications**



Low rate per day

2 900 €



High rate per day

2 900 €



Summer low rate per week

17 400 €



Summer high rate per week

17 400 €



Winter low rate per week

17 400 €



Winter high rate per week

17 400 €



Builder

Galeon



Year built

2020



Year refit

2022



Length

14.35 m



**Guests Cruising** 

11



Cabins

3

Winter Cruising Area(s)

French Riviera, West Mediterranean

Summer Cruising Area(s)
French Riviera, West Mediterranean

Crew

Max speed 30 knots

Cruising speed 25 knots

Fuel consumption 200 L/H

Type of cabins

3 (2 x Double, 1 x Bunk Bed)