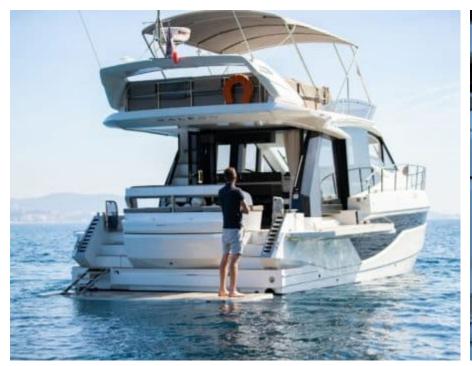

#### M/Y GALEON 46 FLY































# EXTERIOR DESIGN

























## INTERIOR DESIGN



















## GALLERY LIFESTYLE



















#### **Specifications**



Low rate per day

2 900 €



High rate per day

2 900 €



Summer low rate per week

17 400 €



Summer high rate per week

17 400 €



Winter low rate per week

17 400 €



Winter high rate per week

17 400 €



Builder

Galeon



Year built

2020



Year refit

2022



Length

14.35 m



**Guests Cruising** 

11



Cabins

3

Winter Cruising Area(s)

French Riviera, West Mediterranean

Summer Cruising Area(s)
French Riviera, West Mediterranean

Crew

Max speed 30 knots

Cruising speed 25 knots

Fuel consumption 200 L/H

Type of cabins

3 (2 x Double, 1 x Bunk Bed)