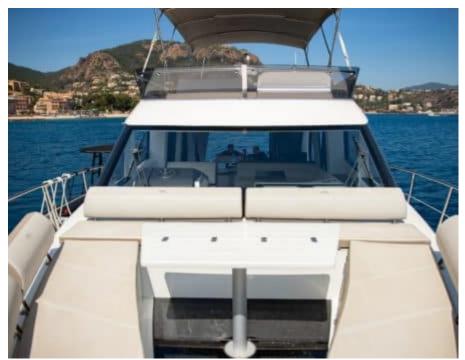

#### M/Y GALEON 46 FLY































# EXTERIOR DESIGN

























## INTERIOR DESIGN



















## GALLERY LIFESTYLE



















#### **Specifications**



Low rate per day

2 900 €



High rate per day

2 900 €



Summer low rate per week

17 400 €



Summer high rate per week

17 400 €



Winter low rate per week

17 400 €



Winter high rate per week

17 400 €



Builder

Galeon



Year built

2020



Year refit

2022



Length

14.35 m



**Guests Cruising** 

11



Cabins

3

Winter Cruising Area(s)

French Riviera, West Mediterranean

Summer Cruising Area(s)
French Riviera, West Mediterranean

Crew

Max speed 30 knots

Cruising speed 25 knots

Fuel consumption 200 L/H

Type of cabins

3 (2 x Double, 1 x Bunk Bed)