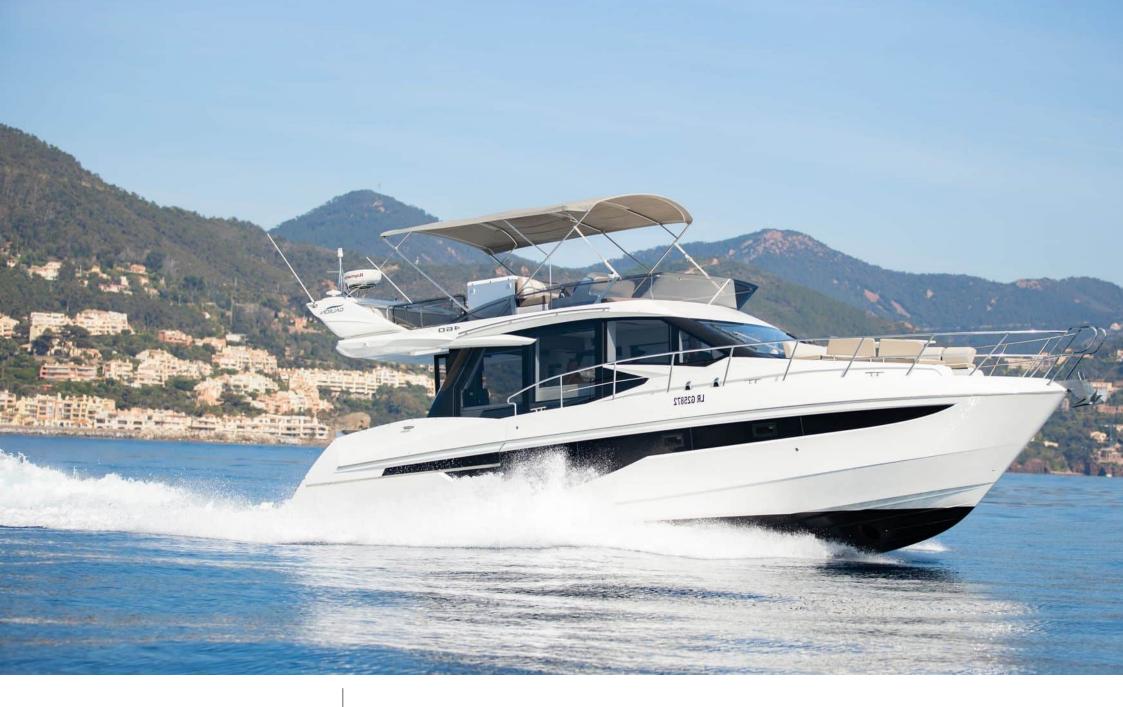

#### M/Y GALEON 46 FLY

# EXTERIOR DESIGN

#### **Specifications**

Low rate per day

2 900 €

High rate per day

2 900 €

Summer low rate per week

17 400 €

Summer high rate per week

2020

Year refit

2022

Length

14.35 m

**Guests Cruising** 

11

Cabins

3

Winter Cruising Area(s)

French Riviera, West Mediterranean

Summer Cruising Area(s)
French Riviera, West Mediterranean

Crew

Max speed 30 knots

Cruising speed 25 knots

Fuel consumption 200 L/H