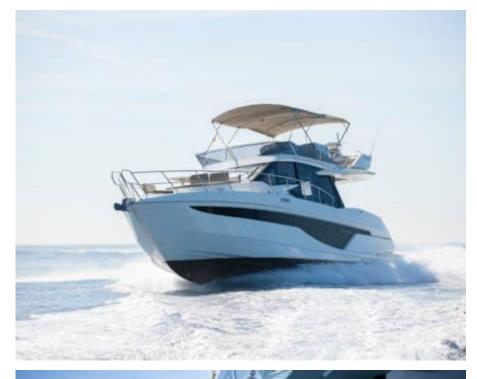

#### M/Y GALEON 46 FLY































# EXTERIOR DESIGN

























## INTERIOR DESIGN



















## GALLERY LIFESTYLE



















#### **Specifications**



Low rate per day

2 900 €



High rate per day

2 900 €



Summer low rate per week

17 400 €



Summer high rate per week

17 400 €



Winter low rate per week

17 400 €



Winter high rate per week

17 400 €



Builder

Galeon



Year built

2020



Year refit

2022



Length

14.35 m



**Guests Cruising** 

11



Cabins

3

Winter Cruising Area(s)

French Riviera, West Mediterranean

Summer Cruising Area(s)
French Riviera, West Mediterranean

Crew

Max speed 30 knots

Cruising speed 25 knots

Fuel consumption 200 L/H

Type of cabins

3 (2 x Double, 1 x Bunk Bed)