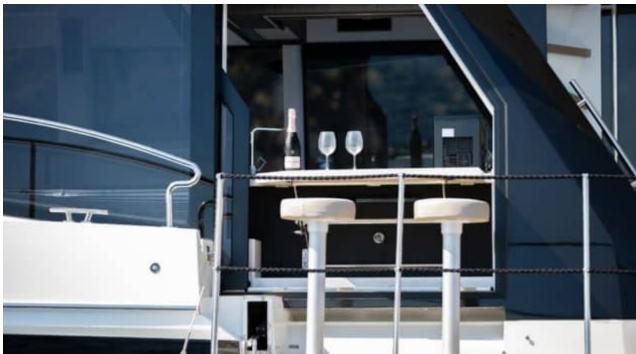

#### M/Y GALEON 46 FLY































# EXTERIOR DESIGN

























## INTERIOR DESIGN



















## GALLERY LIFESTYLE



















#### **Specifications**



Low rate per day

2 900 €



High rate per day

2 900 €



Summer low rate per week

17 400 €



Summer high rate per week

17 400 €



Winter low rate per week

17 400 €



Winter high rate per week

17 400 €



Builder

Galeon



Year built

2020



Year refit

2022



Length

14.35 m



**Guests Cruising** 

11



Cabins

3

Winter Cruising Area(s)

French Riviera, West Mediterranean

Summer Cruising Area(s)
French Riviera, West Mediterranean

Crew

Max speed 30 knots

Cruising speed 25 knots

Fuel consumption 200 L/H

Type of cabins

3 (2 x Double, 1 x Bunk Bed)