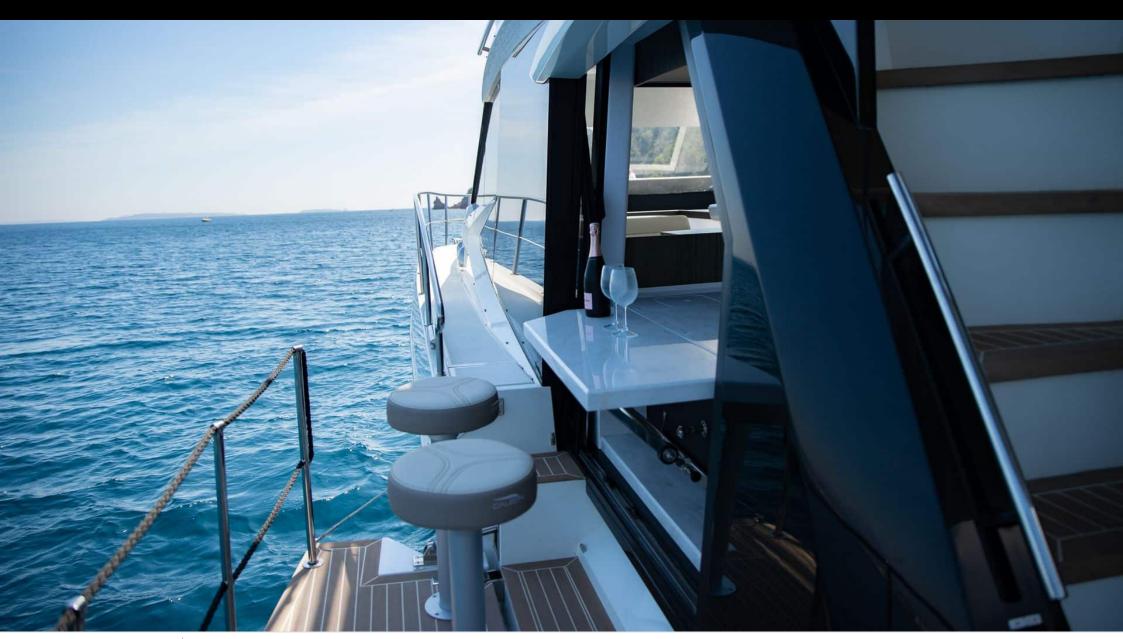

#### M/Y GALEON 46 FLY































# EXTERIOR DESIGN

























## INTERIOR DESIGN



















## GALLERY LIFESTYLE



















#### **Specifications**



Low rate per day

2 900 €



High rate per day

2 900 €



Summer low rate per week

17 400 €



Summer high rate per week

17 400 €



Winter low rate per week

17 400 €



Winter high rate per week

17 400 €



Builder

Galeon



Year built

2020



Year refit

2022



Length

14.35 m



**Guests Cruising** 

11



Cabins

3

Winter Cruising Area(s)

French Riviera, West Mediterranean

Summer Cruising Area(s)
French Riviera, West Mediterranean

Crew

Max speed 30 knots

Cruising speed 25 knots

Fuel consumption 200 L/H

Type of cabins

3 (2 x Double, 1 x Bunk Bed)