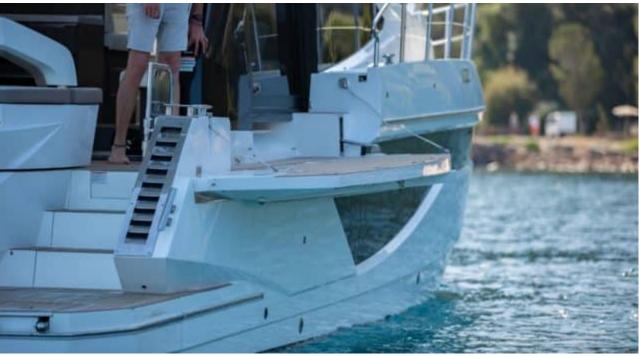

#### M/Y GALEON 46 FLY































# EXTERIOR DESIGN

























## INTERIOR DESIGN



















## GALLERY LIFESTYLE



















#### **Specifications**



Low rate per day

2 900 €



High rate per day

2 900 €



Summer low rate per week

17 400 €



Summer high rate per week

17 400 €



Winter low rate per week

17 400 €



Winter high rate per week

17 400 €



Builder

Galeon



Year built

2020



Year refit

2022



Length

14.35 m



**Guests Cruising** 

11



Cabins

3

Winter Cruising Area(s)

French Riviera, West Mediterranean

Summer Cruising Area(s)
French Riviera, West Mediterranean

Crew

Max speed 30 knots

Cruising speed 25 knots

Fuel consumption 200 L/H

Type of cabins

3 (2 x Double, 1 x Bunk Bed)