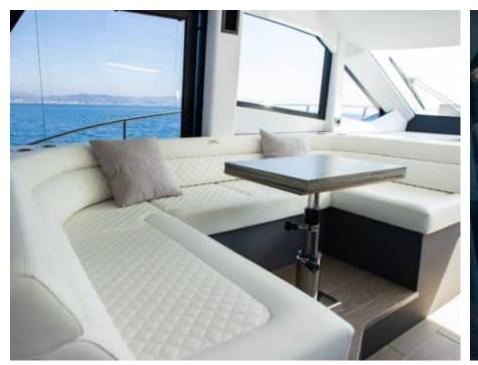

#### M/Y GALEON 46 FLY































# EXTERIOR DESIGN

























## INTERIOR DESIGN



















## GALLERY LIFESTYLE



















#### **Specifications**



Low rate per day

2 900 €



High rate per day

2 900 €



Summer low rate per week

17 400 €



Summer high rate per week

17 400 €



Winter low rate per week

17 400 €



Winter high rate per week

17 400 €



Builder

Galeon



Year built

2020



Year refit

2022



Length

14.35 m



**Guests Cruising** 

11



Cabins

3

Winter Cruising Area(s)

French Riviera, West Mediterranean

Summer Cruising Area(s)
French Riviera, West Mediterranean

Crew

Max speed 30 knots

Cruising speed 25 knots

Fuel consumption 200 L/H

Type of cabins

3 (2 x Double, 1 x Bunk Bed)