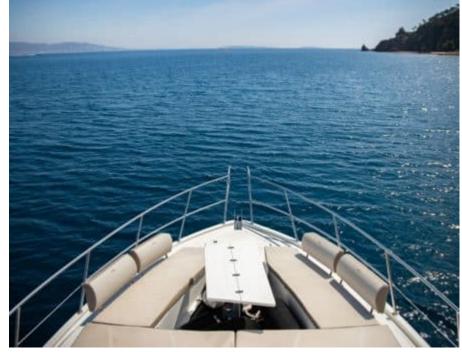

#### M/Y GALEON 46 FLY































# EXTERIOR DESIGN

























## INTERIOR DESIGN



















## GALLERY LIFESTYLE



















#### **Specifications**



Low rate per day

2 900 €



High rate per day

2 900 €



Summer low rate per week

17 400 €



Summer high rate per week

17 400 €



Winter low rate per week

17 400 €



Winter high rate per week

17 400 €



Builder

Galeon



Year built

2020



Year refit

2022



Length

14.35 m



**Guests Cruising** 

11



Cabins

3

Winter Cruising Area(s)

French Riviera, West Mediterranean

Summer Cruising Area(s)
French Riviera, West Mediterranean

Crew

Max speed 30 knots

Cruising speed 25 knots

Fuel consumption 200 L/H

Type of cabins

3 (2 x Double, 1 x Bunk Bed)