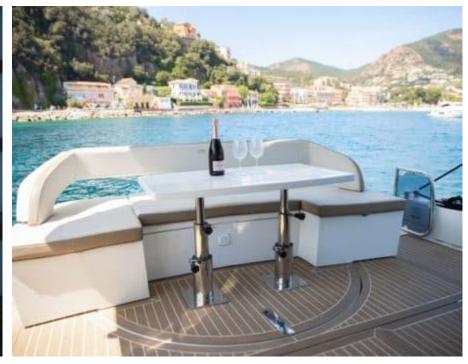

#### M/Y GALEON 46 FLY































# EXTERIOR DESIGN

























## INTERIOR DESIGN



















## GALLERY LIFESTYLE



















#### **Specifications**



Low rate per day

2 900 €



High rate per day

2 900 €



Summer low rate per week

17 400 €



Summer high rate per week

17 400 €



Winter low rate per week

17 400 €



Winter high rate per week

17 400 €



Builder

Galeon



Year built

2020



Year refit

2022



Length

14.35 m



**Guests Cruising** 

11



Cabins

3

Winter Cruising Area(s)

French Riviera, West Mediterranean

Summer Cruising Area(s)
French Riviera, West Mediterranean

Crew

Max speed 30 knots

Cruising speed 25 knots

Fuel consumption 200 L/H

Type of cabins

3 (2 x Double, 1 x Bunk Bed)