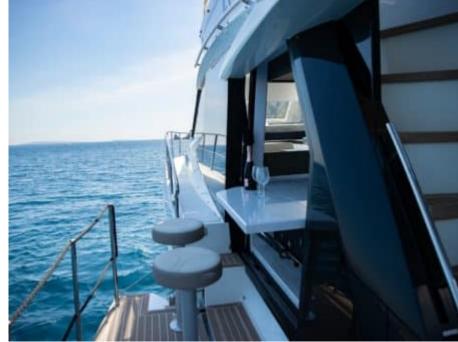

#### M/Y GALEON 46 FLY































# EXTERIOR DESIGN

























## INTERIOR DESIGN



















## GALLERY LIFESTYLE



















#### **Specifications**



Low rate per day

2 900 €



High rate per day

2 900 €



Summer low rate per week

17 400 €



Summer high rate per week

17 400 €



Winter low rate per week

17 400 €



Winter high rate per week

17 400 €



Builder

Galeon



Year built

2020



Year refit

2022



Length

14.35 m



**Guests Cruising** 

11



Cabins

3

Winter Cruising Area(s)

French Riviera, West Mediterranean

Summer Cruising Area(s)
French Riviera, West Mediterranean

Crew

Max speed 30 knots

Cruising speed 25 knots

Fuel consumption 200 L/H

Type of cabins

3 (2 x Double, 1 x Bunk Bed)