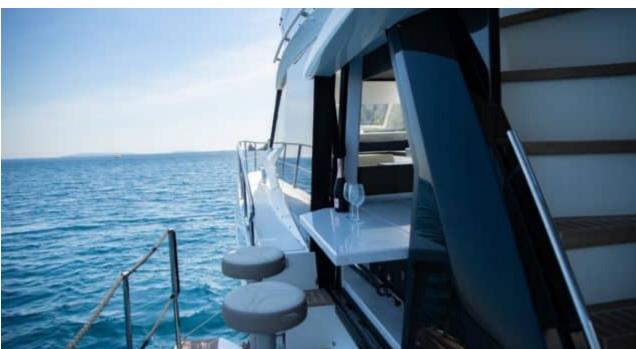

#### M/Y GALEON 46 FLY































# EXTERIOR DESIGN

























## INTERIOR DESIGN



















## GALLERY LIFESTYLE



















#### **Specifications**



Low rate per day

2 900 €



High rate per day

2 900 €



Summer low rate per week

17 400 €



Summer high rate per week

17 400 €



Winter low rate per week

17 400 €



Winter high rate per week

17 400 €



Builder

Galeon



Year built

2020



Year refit

2022



Length

14.35 m



**Guests Cruising** 

11



Cabins

3

Winter Cruising Area(s)

French Riviera, West Mediterranean

Summer Cruising Area(s)
French Riviera, West Mediterranean

Crew

Max speed 30 knots

Cruising speed 25 knots

Fuel consumption 200 L/H

Type of cabins

3 (2 x Double, 1 x Bunk Bed)