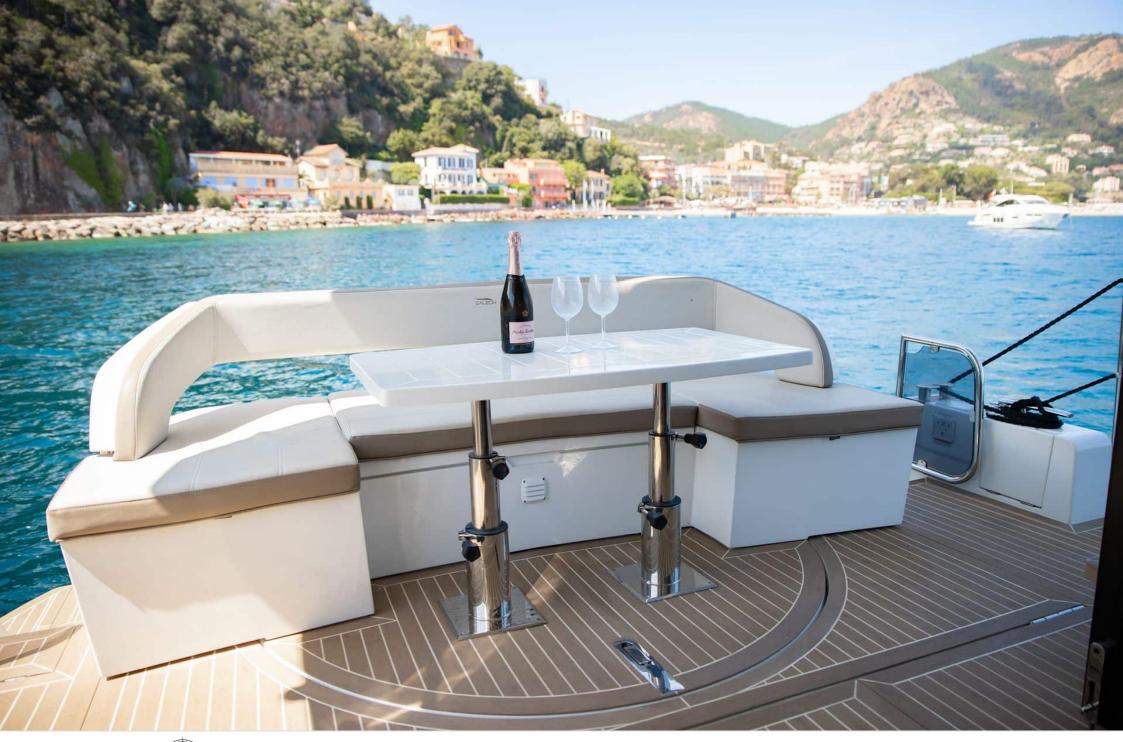

#### M/Y GALEON 46 FLY































# EXTERIOR DESIGN

























## INTERIOR DESIGN



















## GALLERY LIFESTYLE



















#### **Specifications**



Low rate per day

2 900 €



High rate per day

2 900 €



Summer low rate per week

17 400 €



Summer high rate per week

17 400 €



Winter low rate per week

17 400 €



Winter high rate per week

17 400 €



Builder

Galeon



Year built

2020



Year refit

2022



Length

14.35 m



**Guests Cruising** 

11



Cabins

3

Winter Cruising Area(s)

French Riviera, West Mediterranean

Summer Cruising Area(s)
French Riviera, West Mediterranean

Crew

Max speed 30 knots

Cruising speed 25 knots

Fuel consumption 200 L/H

Type of cabins

3 (2 x Double, 1 x Bunk Bed)