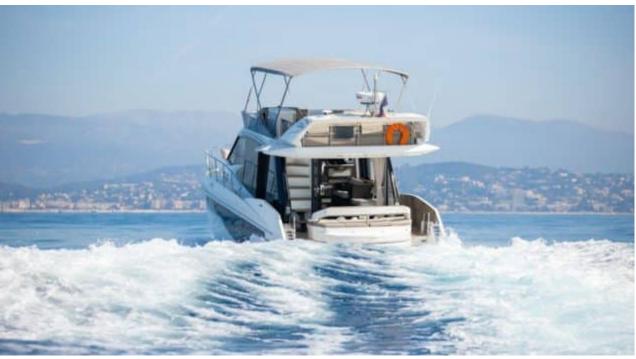

#### M/Y GALEON 46 FLY































# EXTERIOR DESIGN

























## INTERIOR DESIGN



















## GALLERY LIFESTYLE



















#### **Specifications**



Low rate per day

2 900 €



High rate per day

2 900 €



Summer low rate per week

17 400 €



Summer high rate per week

17 400 €



Winter low rate per week

17 400 €



Winter high rate per week

17 400 €



Builder

Galeon



Year built

2020



Year refit

2022



Length

14.35 m



**Guests Cruising** 

11



Cabins

3

Winter Cruising Area(s)

French Riviera, West Mediterranean

Summer Cruising Area(s)
French Riviera, West Mediterranean

Crew

Max speed 30 knots

Cruising speed 25 knots

Fuel consumption 200 L/H

Type of cabins

3 (2 x Double, 1 x Bunk Bed)