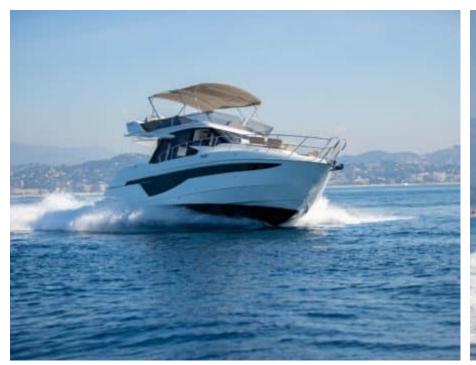

#### M/Y GALEON 46 FLY































# EXTERIOR DESIGN

























## INTERIOR DESIGN



















## GALLERY LIFESTYLE



















#### **Specifications**



Low rate per day

2 900 €



High rate per day

2 900 €



Summer low rate per week

17 400 €



Summer high rate per week

17 400 €



Winter low rate per week

17 400 €



Winter high rate per week

17 400 €



Builder

Galeon



Year built

2020



Year refit

2022



Length

14.35 m



**Guests Cruising** 

11



Cabins

3

Winter Cruising Area(s)

French Riviera, West Mediterranean

Summer Cruising Area(s)
French Riviera, West Mediterranean

Crew

Max speed 30 knots

Cruising speed 25 knots

Fuel consumption 200 L/H

Type of cabins

3 (2 x Double, 1 x Bunk Bed)