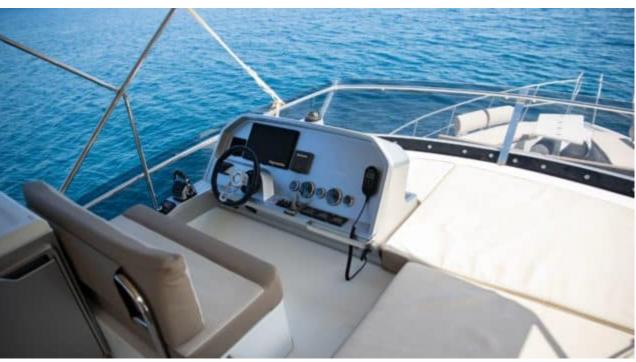

#### M/Y GALEON 46 FLY































# EXTERIOR DESIGN

























## INTERIOR DESIGN



















## GALLERY LIFESTYLE



















#### **Specifications**



Low rate per day

2 900 €



High rate per day

2 900 €



Summer low rate per week

17 400 €



Summer high rate per week

17 400 €



Winter low rate per week

17 400 €



Winter high rate per week

17 400 €



Builder

Galeon



Year built

2020



Year refit

2022



Length

14.35 m



**Guests Cruising** 

11



Cabins

3

Winter Cruising Area(s)

French Riviera, West Mediterranean

Summer Cruising Area(s)
French Riviera, West Mediterranean

Crew

Max speed 30 knots

Cruising speed 25 knots

Fuel consumption 200 L/H

Type of cabins

3 (2 x Double, 1 x Bunk Bed)