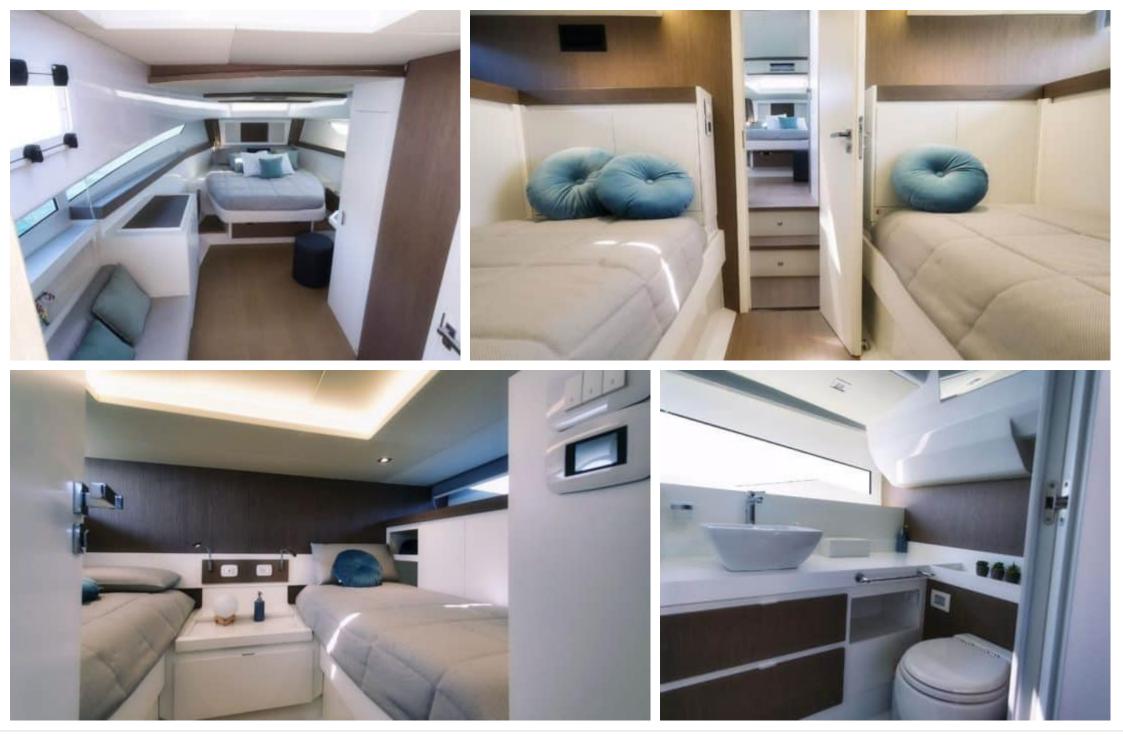

M/Y FIART 43









Crew **1** 



#### M/Y FIART 43





Sunbeds











## EXTERIOR DESIGN





Interior design Exterior design Gallery lifestyle Specifications Features









## **INTERIOR DESIGN**













## GALLERY LIFESTYLE









# Specifications

| Low rate per<br>2 850 €                                       | day                       |         |                                                               | €           | High rate per day<br>2 850€           |                             |          |
|---------------------------------------------------------------|---------------------------|---------|---------------------------------------------------------------|-------------|---------------------------------------|-----------------------------|----------|
| Summer low rate per week<br>17 100 €                          |                           |         |                                                               | €           | Summer high rate per week<br>17 100