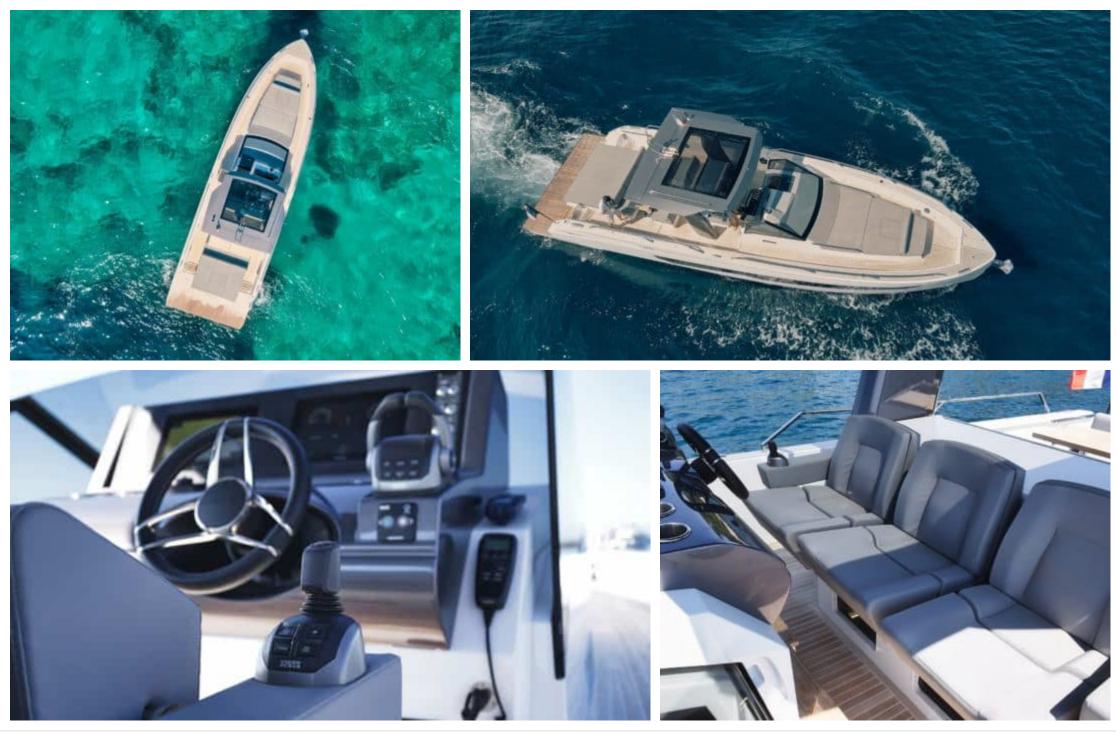

M/Y FIART 43









Crew **1** 



#### M/Y FIART 43





Sunbeds











## EXTERIOR DESIGN





Interior design Exterior design Gallery lifestyle Specifications Features









## **INTERIOR DESIGN**













## GALLERY LIFESTYLE









# Specifications

| Low rate per<br>2 850 €                                       | day                       |         |                                                               | €           | High rate per day<br>2 850€           |                             |          |
|---------------------------------------------------------------|---------------------------|---------|---------------------------------------------------------------|-------------|---------------------------------------|-----------------------------|----------|
| Summer low rate per week<br>17 100 €                          |                           |         |                                                               | €           |