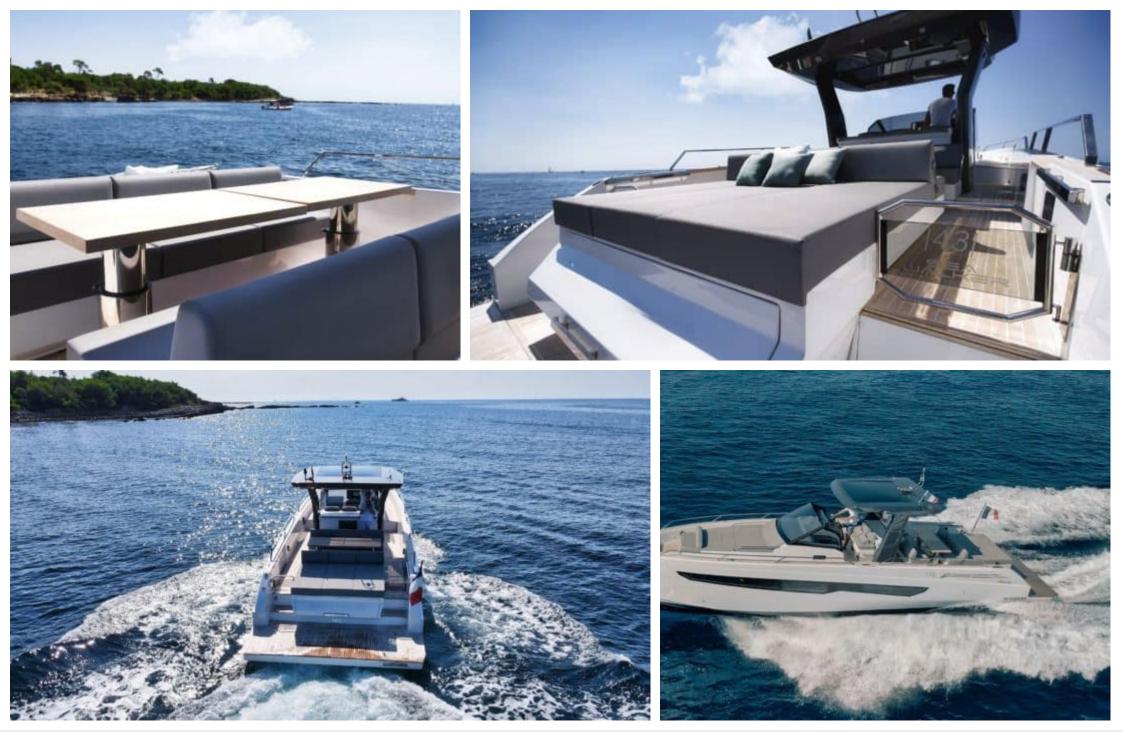

M/Y FIART 43









Crew **1** 



#### M/Y FIART 43





Sunbeds











## EXTERIOR DESIGN





Interior design Exterior design Gallery lifestyle Specifications Features









## **INTERIOR DESIGN**













## GALLERY LIFESTYLE









# Specifications

| Low rate per<br>2 850 €                                       | day                       |         |                                                               | €           | High rate per day<br>2 850€           |                             |          |
|---------------------------------------------------------------|---------------------------|---------|---------------------------------------------------------------|-------------|---------------------------------------|-----------------------------|----------|
| Summer low rate per week<br>17 100 €                          |                           |         |                                                               | €           | Summ