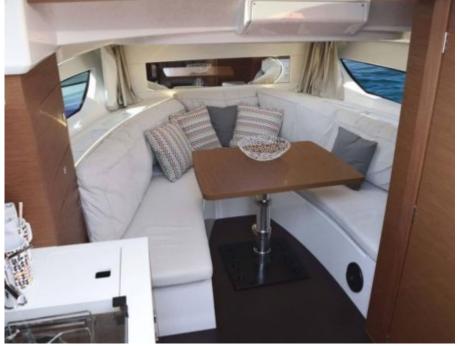

M/Y CAP CAMARAT 10.5













### M/Y CAP CAMARAT 10.5





















## **EXTERIOR DESIGN**















#### INTERIOR DESIGN









# GALLERY LIFESTYLE



















#### Specifications



Low rate per day

2 000 €



High rate per day

2 000 €



Summer low rate per week

12 000 €



Summer high rate per week

12 000 €



Winter low rate per week

12 000 €



Winter high rate per week

12 000 €



Builder

Jeanneau



Year built

2017



Year refit

2023



Length

10 m



**Guests Cruising** 

9



Cabins

1

Winter Cruising Area(s)

French Riviera, West Mediterranean

Summer Cruising Area(s)
French Riviera, West Mediterranean

Crew

Max speed 25 knots

Cruising speed 20 knots

Fuel consumption 130 L/Hr

Type of cabins

1 (1 x Twin)