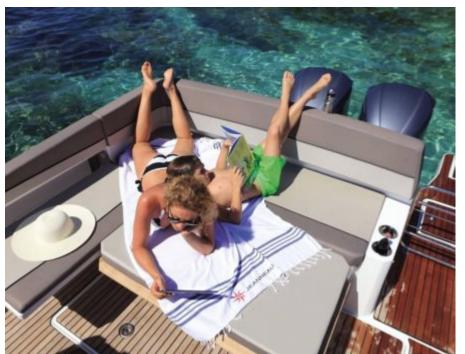

M/Y CAP CAMARAT 10.5













### M/Y CAP CAMARAT 10.5





















## **EXTERIOR DESIGN**















#### INTERIOR DESIGN









# GALLERY LIFESTYLE



















#### Specifications



Low rate per day

2 000 €



High rate per day

2 000 €



Summer low rate per week

12 000 €



Summer high rate per week

12 000 €



Winter low rate per week

12 000 €



Winter high rate per week

12 000 €



Builder

Jeanneau



Year built

2017



Year refit

2023



Length

10 m



**Guests Cruising** 

9



Cabins

1

Winter Cruising Area(s)

French Riviera, West Mediterranean

Summer Cruising Area(s)
French Riviera, West Mediterranean

Crew

Max speed 25 knots

Cruising speed 20 knots

Fuel consumption 130 L/Hr

Type of cabins

1 (1 x Twin)