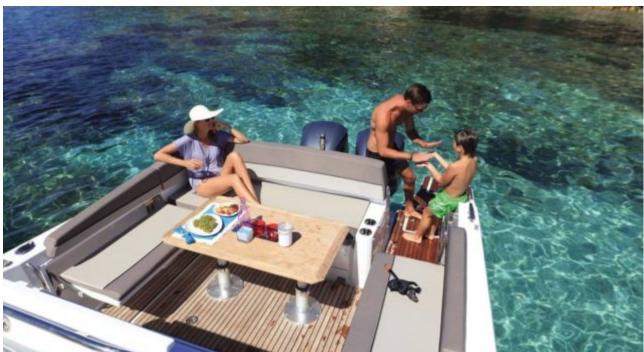

M/Y CAP CAMARAT 10.5













### M/Y CAP CAMARAT 10.5





















## **EXTERIOR DESIGN**















#### INTERIOR DESIGN









# GALLERY LIFESTYLE



















#### Specifications



Low rate per day

2 000 €



High rate per day

2 000 €



Summer low rate per week

12 000 €



Summer high rate per week

12 000 €



Winter low rate per week

12 000 €



Winter high rate per week

12 000 €



Builder

Jeanneau



Year built

2017



Year refit

2023



Length

10 m



**Guests Cruising** 

9



Cabins

1

Winter Cruising Area(s)

French Riviera, West Mediterranean

Summer Cruising Area(s)
French Riviera, West Mediterranean

Crew

Max speed 25 knots

Cruising speed 20 knots

Fuel consumption 130 L/Hr

Type of cabins

1 (1 x Twin)