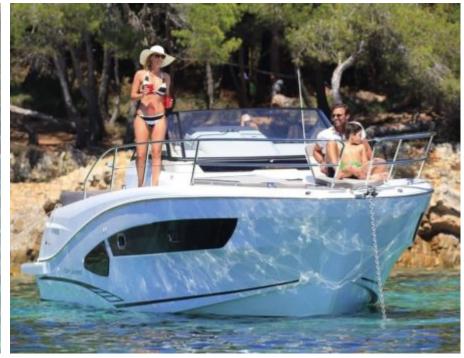

M/Y CAP CAMARAT 10.5













### M/Y CAP CAMARAT 10.5





















## **EXTERIOR DESIGN**















#### INTERIOR DESIGN









# GALLERY LIFESTYLE



















#### Specifications



Low rate per day

2 000 €



High rate per day

2 000 €



Summer low rate per week

12 000 €



Summer high rate per week

12 000 €



Winter low rate per week

12 000 €



Winter high rate per week

12 000 €



Builder

Jeanneau



Year built

2017



Year refit

2023



Length

10 m



**Guests Cruising** 

9



Cabins

1

Winter Cruising Area(s)

French Riviera, West Mediterranean

Summer Cruising Area(s)
French Riviera, West Mediterranean

Crew

Max speed 25 knots

Cruising speed 20 knots

Fuel consumption 130 L/Hr

Type of cabins

1 (1 x Twin)