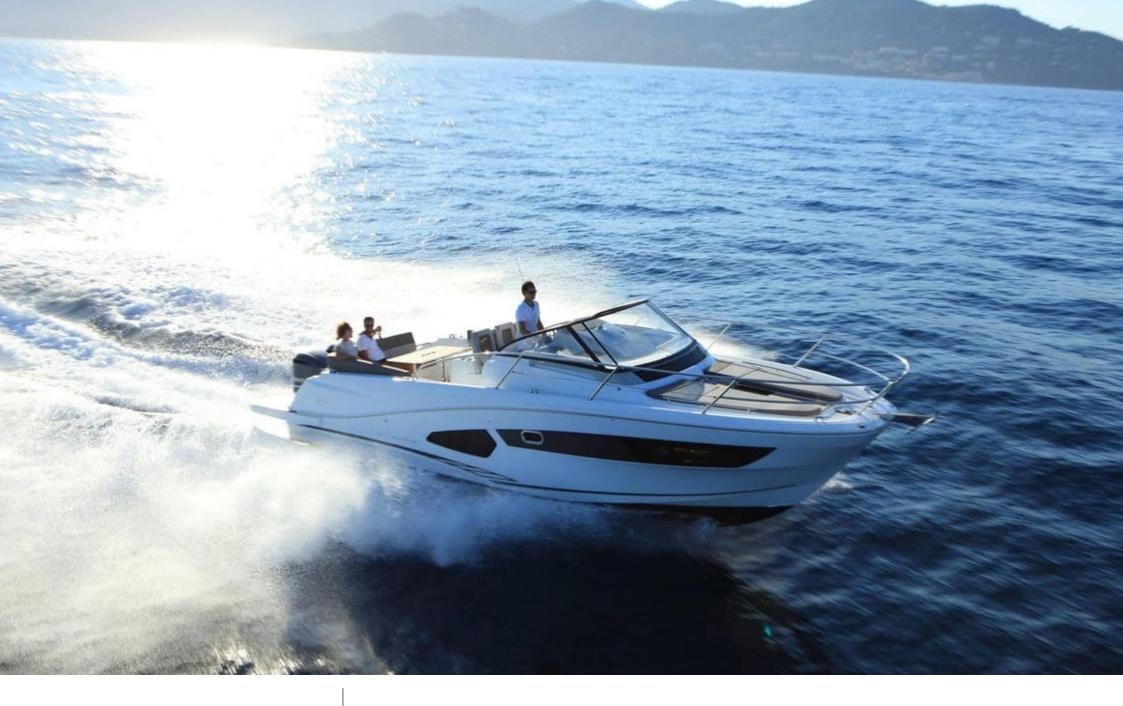

M/Y CAP CAMARAT 10.5













### M/Y CAP CAMARAT 10.5





















## **EXTERIOR DESIGN**















#### INTERIOR DESIGN









# GALLERY LIFESTYLE



















#### Specifications



Low rate per day

2 000 €



High rate per day

2 000 €



Summer low rate per week

12 000 €



Summer high rate per week

12 000 €



Winter low rate per week

12 000 €



Winter high rate per week

12 000 €



Builder

Jeanneau



Year built

2017



Year refit

2023



Length

10 m



**Guests Cruising** 

9



Cabins

1

Winter Cruising Area(s)

French Riviera, West Mediterranean

Summer Cruising Area(s)
French Riviera, West Mediterranean

Crew

Max speed 25 knots

Cruising speed 20 knots

Fuel consumption 130 L/Hr

Type of cabins

1 (1 x Twin)