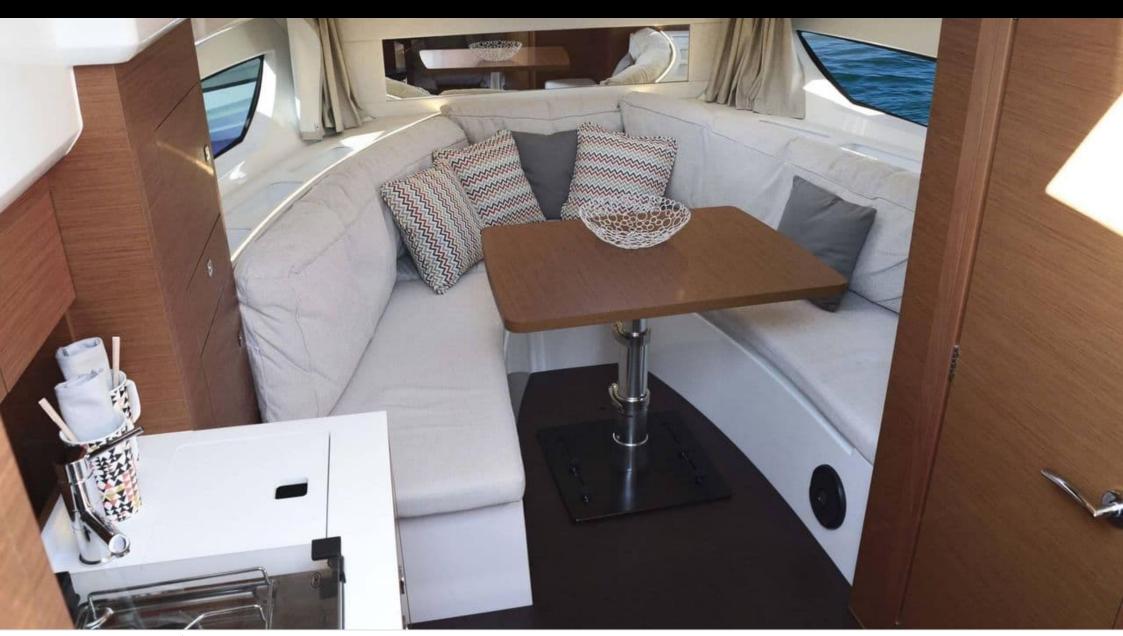

M/Y CAP CAMARAT 10.5













### M/Y CAP CAMARAT 10.5





















## **EXTERIOR DESIGN**















#### INTERIOR DESIGN









# GALLERY LIFESTYLE



















#### Specifications



Low rate per day

2 000 €



High rate per day

2 000 €



Summer low rate per week

12 000 €



Summer high rate per week

12 000 €



Winter low rate per week

12 000 €



Winter high rate per week

12 000 €



Builder

Jeanneau



Year built

2017



Year refit

2023



Length

10 m



**Guests Cruising** 

9



Cabins

1

Winter Cruising Area(s)

French Riviera, West Mediterranean

Summer Cruising Area(s)
French Riviera, West Mediterranean

Crew

Max speed 25 knots

Cruising speed 20 knots

Fuel consumption 130 L/Hr

Type of cabins

1 (1 x Twin)