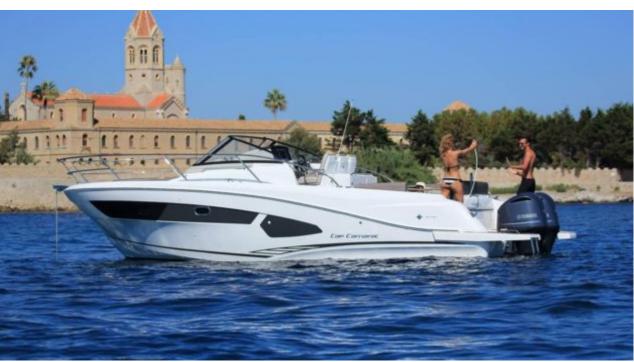

M/Y CAP CAMARAT 10.5













### M/Y CAP CAMARAT 10.5





















## **EXTERIOR DESIGN**















#### INTERIOR DESIGN









# GALLERY LIFESTYLE



















#### Specifications



Low rate per day

2 000 €



High rate per day

2 000 €



Summer low rate per week

12 000 €



Summer high rate per week

12 000 €



Winter low rate per week

12 000 €



Winter high rate per week

12 000 €



Builder

Jeanneau



Year built

2017



Year refit

2023



Length

10 m



**Guests Cruising** 

9



Cabins

1

Winter Cruising Area(s)

French Riviera, West Mediterranean

Summer Cruising Area(s)
French Riviera, West Mediterranean

Crew

Max speed 25 knots

Cruising speed 20 knots

Fuel consumption 130 L/Hr

Type of cabins

1 (1 x Twin)