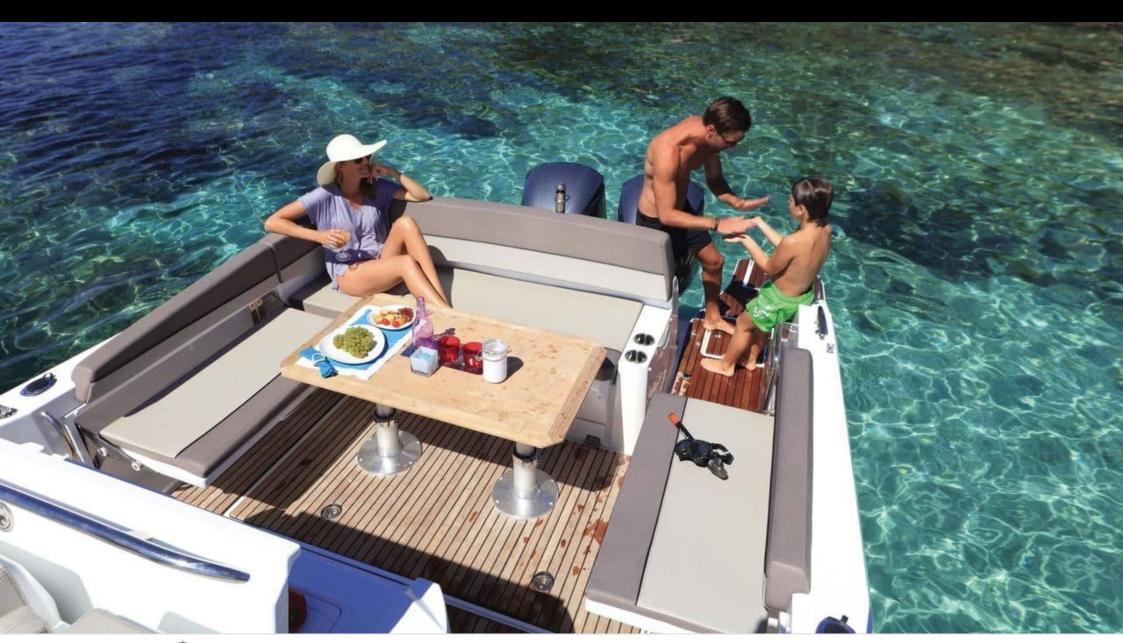

M/Y CAP CAMARAT 10.5













### M/Y CAP CAMARAT 10.5





















## **EXTERIOR DESIGN**















#### INTERIOR DESIGN









# GALLERY LIFESTYLE



















#### Specifications



Low rate per day

2 000 €



High rate per day

2 000 €



Summer low rate per week

12 000 €



Summer high rate per week

12 000 €



Winter low rate per week

12 000 €



Winter high rate per week

12 000 €



Builder

Jeanneau



Year built

2017



Year refit

2023



Length

10 m



**Guests Cruising** 

9



Cabins

1

Winter Cruising Area(s)

French Riviera, West Mediterranean

Summer Cruising Area(s)
French Riviera, West Mediterranean

Crew

Max speed 25 knots

Cruising speed 20 knots

Fuel consumption 130 L/Hr

Type of cabins

1 (1 x Twin)