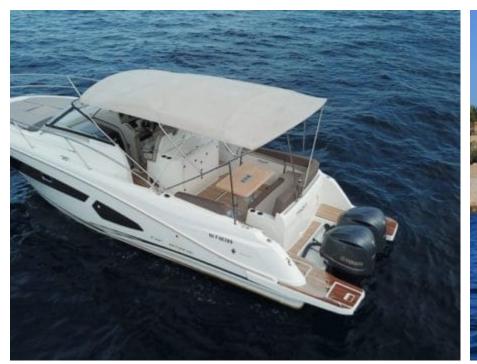

M/Y CAP CAMARAT 10.5













### M/Y CAP CAMARAT 10.5





















## **EXTERIOR DESIGN**















#### INTERIOR DESIGN









# GALLERY LIFESTYLE



















#### Specifications



Low rate per day

2 000 €



High rate per day

2 000 €



Summer low rate per week

12 000 €



Summer high rate per week

12 000 €



Winter low rate per week

12 000 €



Winter high rate per week

12 000 €



Builder

Jeanneau



Year built

2017



Year refit

2023



Length

10 m



**Guests Cruising** 

9



Cabins

1

Winter Cruising Area(s)

French Riviera, West Mediterranean

Summer Cruising Area(s)
French Riviera, West Mediterranean

Crew

Max speed 25 knots

Cruising speed 20 knots

Fuel consumption 130 L/Hr

Type of cabins

1 (1 x Twin)