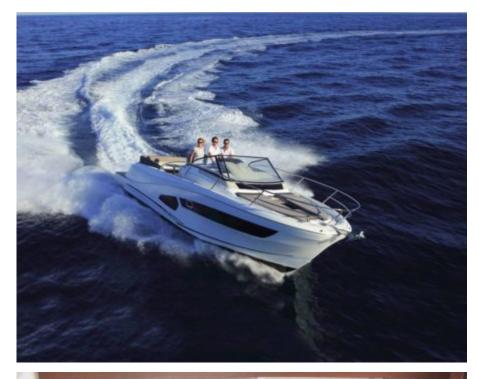

M/Y CAP CAMARAT 10.5













### M/Y CAP CAMARAT 10.5





















## **EXTERIOR DESIGN**















#### INTERIOR DESIGN









# GALLERY LIFESTYLE



















#### Specifications



Low rate per day

2 000 €



High rate per day

2 000 €



Summer low rate per week

12 000 €



Summer high rate per week

12 000 €



Winter low rate per week

12 000 €



Winter high rate per week

12 000 €



Builder

Jeanneau



Year built

2017



Year refit

2023



Length

10 m



**Guests Cruising** 

9



Cabins

1

Winter Cruising Area(s)

French Riviera, West Mediterranean

Summer Cruising Area(s)
French Riviera, West Mediterranean

Crew

Max speed 25 knots

Cruising speed 20 knots

Fuel consumption 130 L/Hr

Type of cabins

1 (1 x Twin)