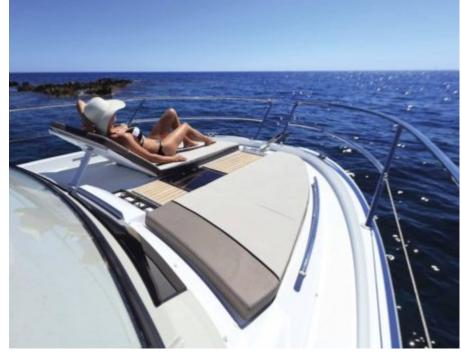

M/Y CAP CAMARAT 10.5













### M/Y CAP CAMARAT 10.5





















## **EXTERIOR DESIGN**















#### INTERIOR DESIGN









# GALLERY LIFESTYLE



















#### Specifications



Low rate per day

2 000 €



High rate per day

2 000 €



Summer low rate per week

12 000 €



Summer high rate per week

12 000 €



Winter low rate per week

12 000 €



Winter high rate per week

12 000 €



Builder

Jeanneau



Year built

2017



Year refit

2023



Length

10 m



**Guests Cruising** 

9



Cabins

1

Winter Cruising Area(s)

French Riviera, West Mediterranean

Summer Cruising Area(s)
French Riviera, West Mediterranean

Crew

Max speed 25 knots

Cruising speed 20 knots

Fuel consumption 130 L/Hr

Type of cabins

1 (1 x Twin)