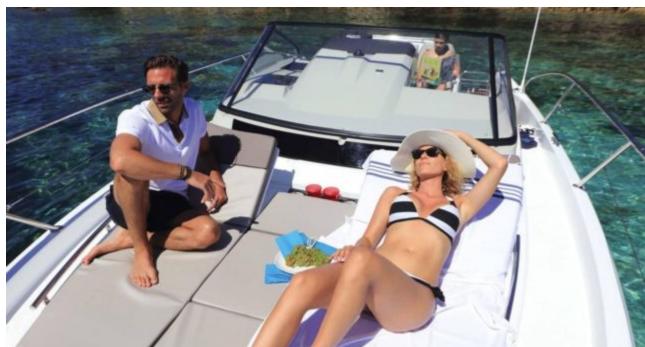

M/Y CAP CAMARAT 10.5













### M/Y CAP CAMARAT 10.5





















## **EXTERIOR DESIGN**















#### INTERIOR DESIGN









# GALLERY LIFESTYLE



















#### Specifications



Low rate per day

2 000 €



High rate per day

2 000 €



Summer low rate per week

12 000 €



Summer high rate per week

12 000 €



Winter low rate per week

12 000 €



Winter high rate per week

12 000 €



Builder

Jeanneau



Year built

2017



Year refit

2023



Length

10 m



**Guests Cruising** 

9



Cabins

1

Winter Cruising Area(s)

French Riviera, West Mediterranean

Summer Cruising Area(s)
French Riviera, West Mediterranean

Crew

Max speed 25 knots

Cruising speed 20 knots

Fuel consumption 130 L/Hr

Type of cabins

1 (1 x Twin)