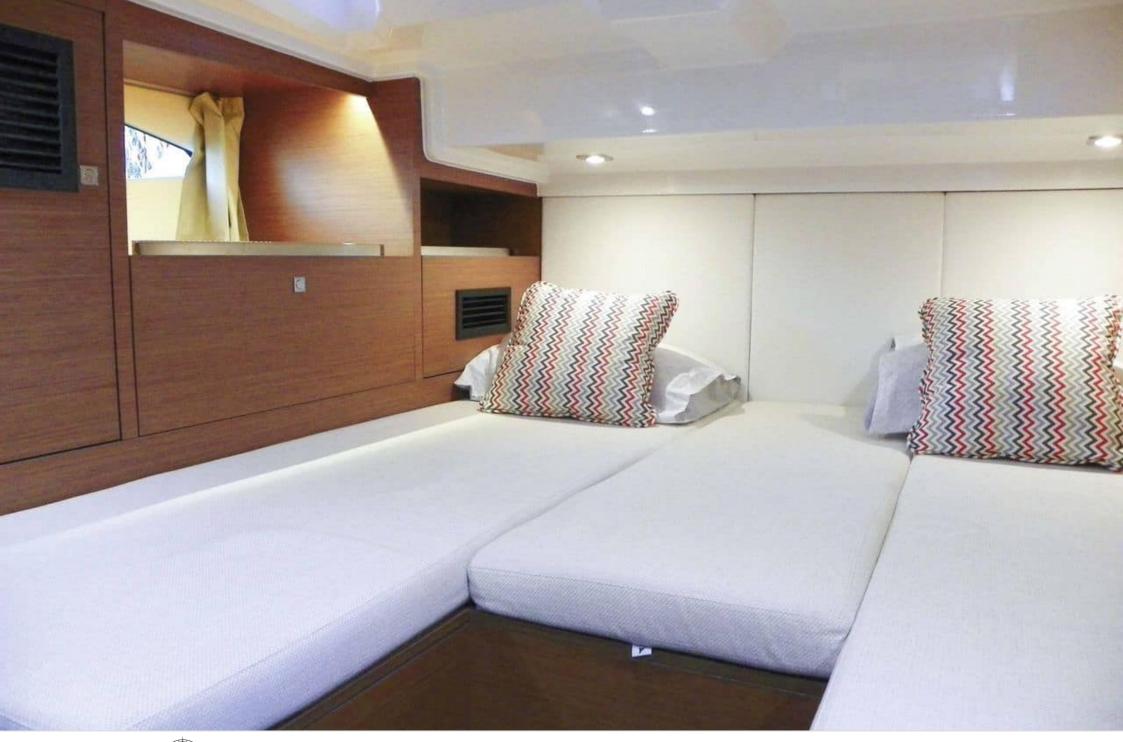

M/Y CAP CAMARAT 10.5













### M/Y CAP CAMARAT 10.5





















## **EXTERIOR DESIGN**















#### INTERIOR DESIGN









# GALLERY LIFESTYLE



















#### Specifications



Low rate per day

2 000 €



High rate per day

2 000 €



Summer low rate per week

12 000 €



Summer high rate per week

12 000 €



Winter low rate per week

12 000 €



Winter high rate per week

12 000 €



Builder

Jeanneau



Year built

2017



Year refit

2023



Length

10 m



**Guests Cruising** 

9



Cabins

1

Winter Cruising Area(s)

French Riviera, West Mediterranean

Summer Cruising Area(s)
French Riviera, West Mediterranean

Crew

Max speed 25 knots

Cruising speed 20 knots

Fuel consumption 130 L/Hr

Type of cabins

1 (1 x Twin)