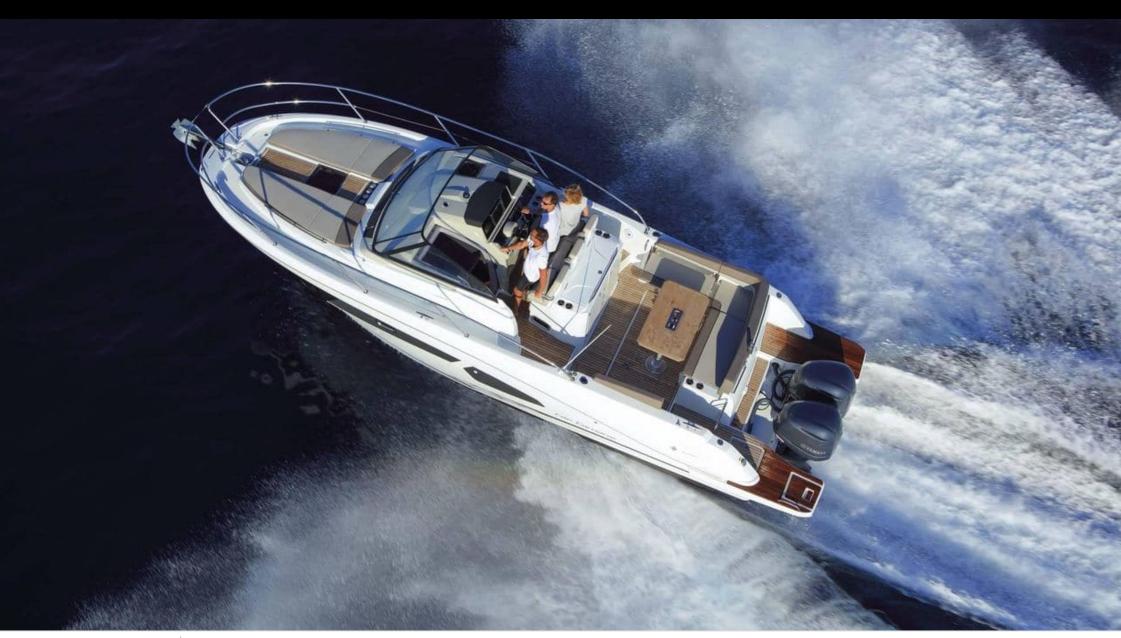

M/Y CAP CAMARAT 10.5













### M/Y CAP CAMARAT 10.5





















## **EXTERIOR DESIGN**















#### INTERIOR DESIGN









# GALLERY LIFESTYLE



















#### Specifications



Low rate per day

2 000 €



High rate per day

2 000 €



Summer low rate per week

12 000 €



Summer high rate per week

12 000 €



Winter low rate per week

12 000 €



Winter high rate per week

12 000 €



Builder

Jeanneau



Year built

2017



Year refit

2023



Length

10 m



**Guests Cruising** 

9



Cabins

1

Winter Cruising Area(s)

French Riviera, West Mediterranean

Summer Cruising Area(s)
French Riviera, West Mediterranean

Crew

Max speed 25 knots

Cruising speed 20 knots

Fuel consumption 130 L/Hr

Type of cabins

1 (1 x Twin)