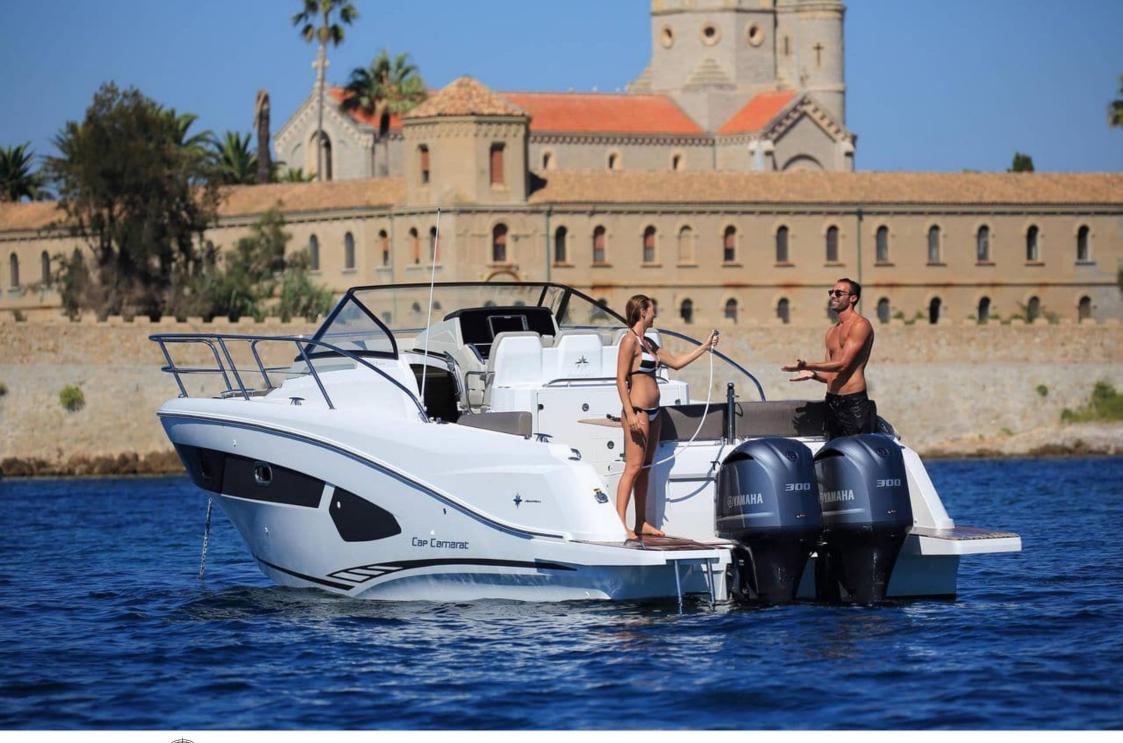

M/Y CAP CAMARAT 10.5













### M/Y CAP CAMARAT 10.5





















## **EXTERIOR DESIGN**















#### INTERIOR DESIGN









# GALLERY LIFESTYLE



















#### Specifications



Low rate per day

2 000 €



High rate per day

2 000 €



Summer low rate per week

12 000 €



Summer high rate per week

12 000 €



Winter low rate per week

12 000 €



Winter high rate per week

12 000 €



Builder

Jeanneau



Year built

2017



Year refit

2023



Length

10 m



**Guests Cruising** 

9



Cabins

1

Winter Cruising Area(s)

French Riviera, West Mediterranean

Summer Cruising Area(s)
French Riviera, West Mediterranean

Crew

Max speed 25 knots

Cruising speed 20 knots

Fuel consumption 130 L/Hr

Type of cabins

1 (1 x Twin)