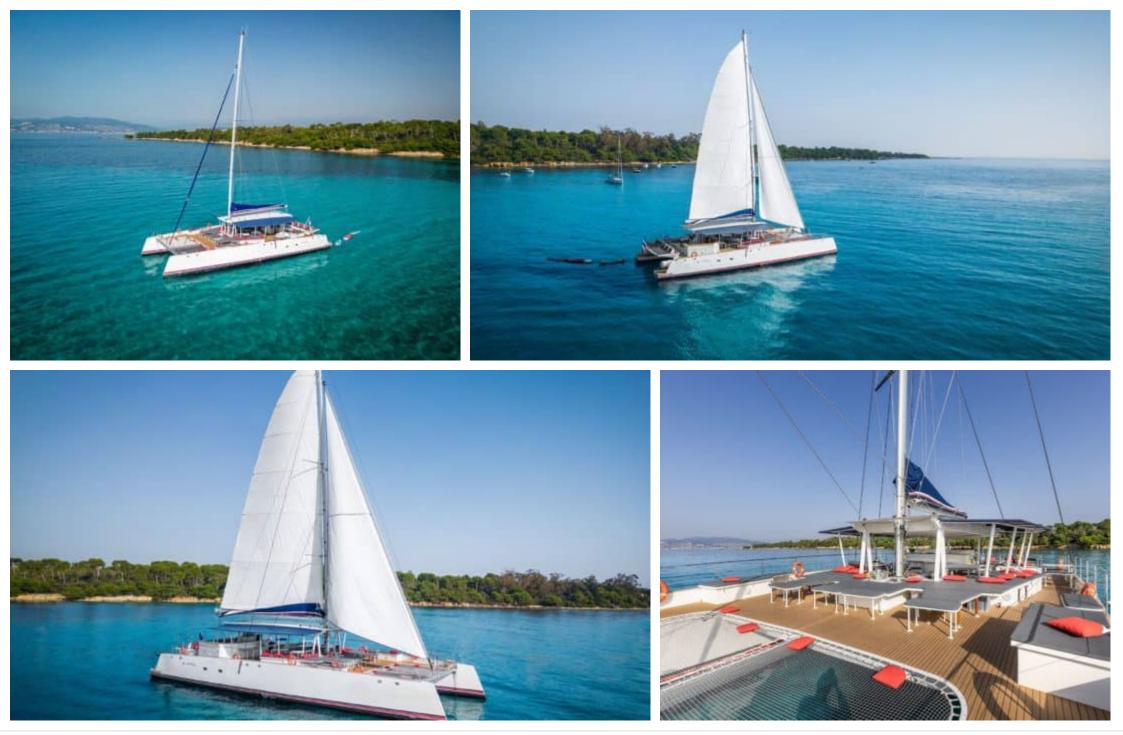

S/Y DAY ONE 75

Length Guests Crew 23m 75.46 ft. 110 3



#### S/Y DAY ONE 75









# EXTERIOR DESIGN









Interior design Exterior design Gallery lifestyle Specifications Features





Interior design Exterior design Gallery lifestyle Specifications Features





# INTERIOR DESIGN





Interior design Exterior design Gallery lifestyle Specifications Features





## GALLERY LIFESTYLE





















## Specifications

| €                                                             | Low rate per day<br>5 500 €         |    |                           | €                                                             | High rate per day<br>5 500 €          |  |
|---------------------------------------------------------------|-------------------------------------|----|---------------------------|---------------------------------------------------------------|-------------------------------