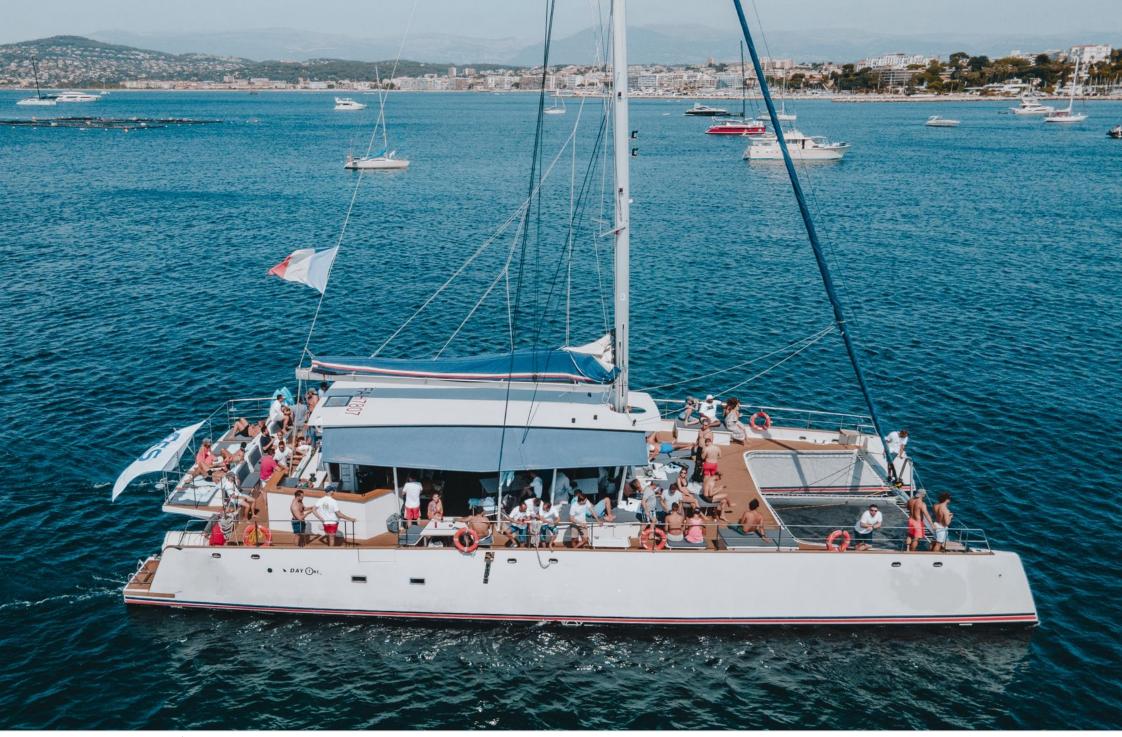

S/Y DAY ONE 75

Length Guests Crew 23m 75.46 ft. 110 3



#### S/Y DAY ONE 75









# EXTERIOR DESIGN









Interior design Exterior design Gallery lifestyle Specifications Features





Interior design Exterior design Gallery lifestyle Specifications Features





# INTERIOR DESIGN





Interior design Exterior design Gallery lifestyle Specifications Features





## GALLERY LIFESTYLE





















## Specifications

| €                                                             | Low rate per day<br>5 500 €         |    |                           | €                                                             | High rate per day<br>5 500 €          |  |
|---------------------------------------------------------------|-------------------------------------|----|---------------------------|---------------------------------------------------------------|---------------------------------------|--|
| €                                                             | Summer low rate per wee<br>33 000 € | k  |                           | €