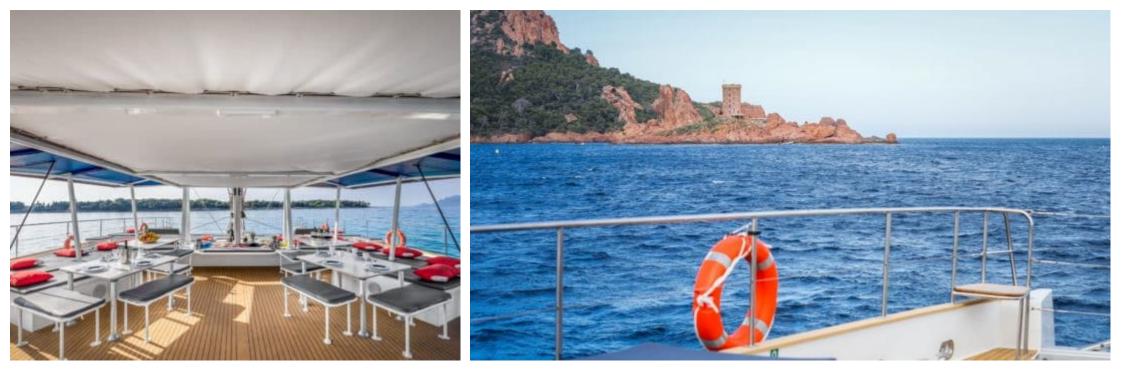

S/Y DAY ONE 75

Length Guests Crew 23m 75.46 ft. 110 3



#### S/Y DAY ONE 75









# EXTERIOR DESIGN









Interior design Exterior design Gallery lifestyle Specifications Features





Interior design Exterior design Gallery lifestyle Specifications Features





# INTERIOR DESIGN





Interior design Exterior design Gallery lifestyle Specifications Features





## GALLERY LIFESTYLE





















## Specifications

| €                                                             | Low rate per day<br>5 500 €         |    |                           | €                                                             | High rate per day<br>5 500 €          |  |
|---------------------------------------------------------------|-------------------------------------|----|---------------------------|---------------------------------------------------------------|---------------------------------------|--|
| €                                                             | Summer low rate per wee<br>33 000 € | k  |                           | €                                                             | Summer high rate per week<br>33 000 € |  |
| €