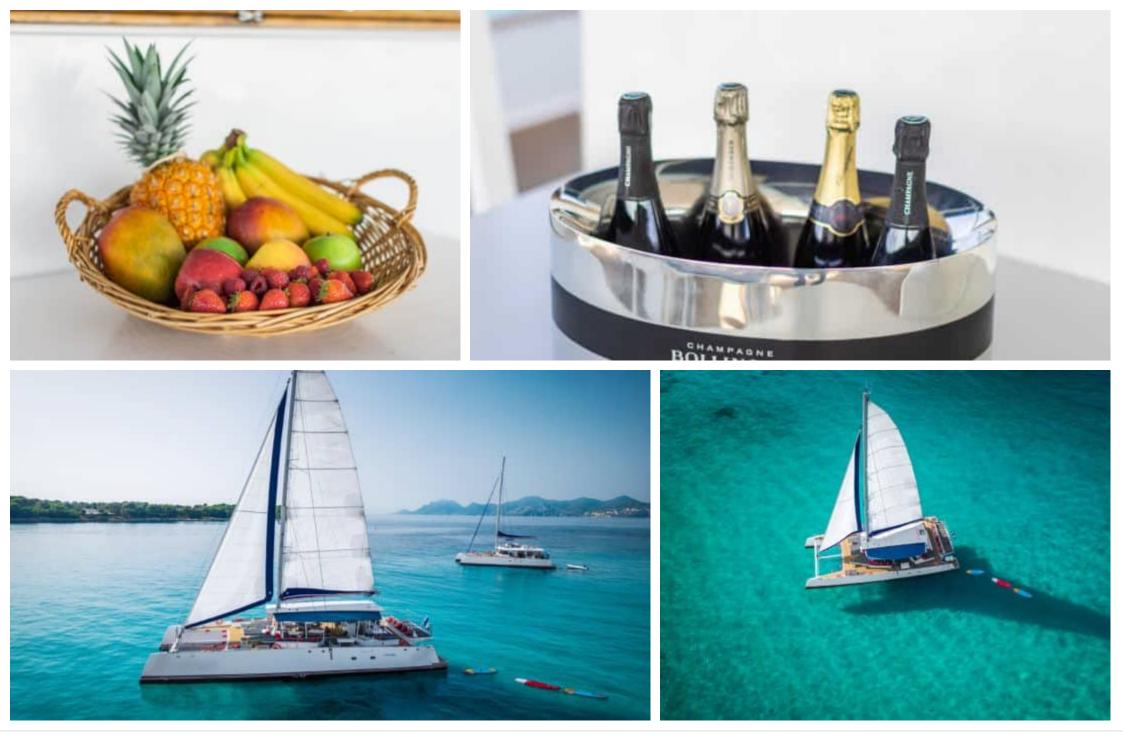

S/Y DAY ONE 75

Length Guests Crew 23m 75.46 ft. 110 3



#### S/Y DAY ONE 75









# EXTERIOR DESIGN









Interior design Exterior design Gallery lifestyle Specifications Features





Interior design Exterior design Gallery lifestyle Specifications Features





# INTERIOR DESIGN





Interior design Exterior design Gallery lifestyle Specifications Features





## GALLERY LIFESTYLE





















## Specifications

| €                                                             | Low rate per day<br>5 500 €         |    |                           | €                                                             | High rate per day<br>5 500 €          |  |
|---------------------------------------------------------------|-------------------------------------|----|---------------------------|---------------------------------------------------------------|---------------------------------------|--|
| €                                                             | Summer low rate per wee<br>33 000 € | k  |                           | €                                                             | Summer high rate per week<br>33 000 € |  |
| €