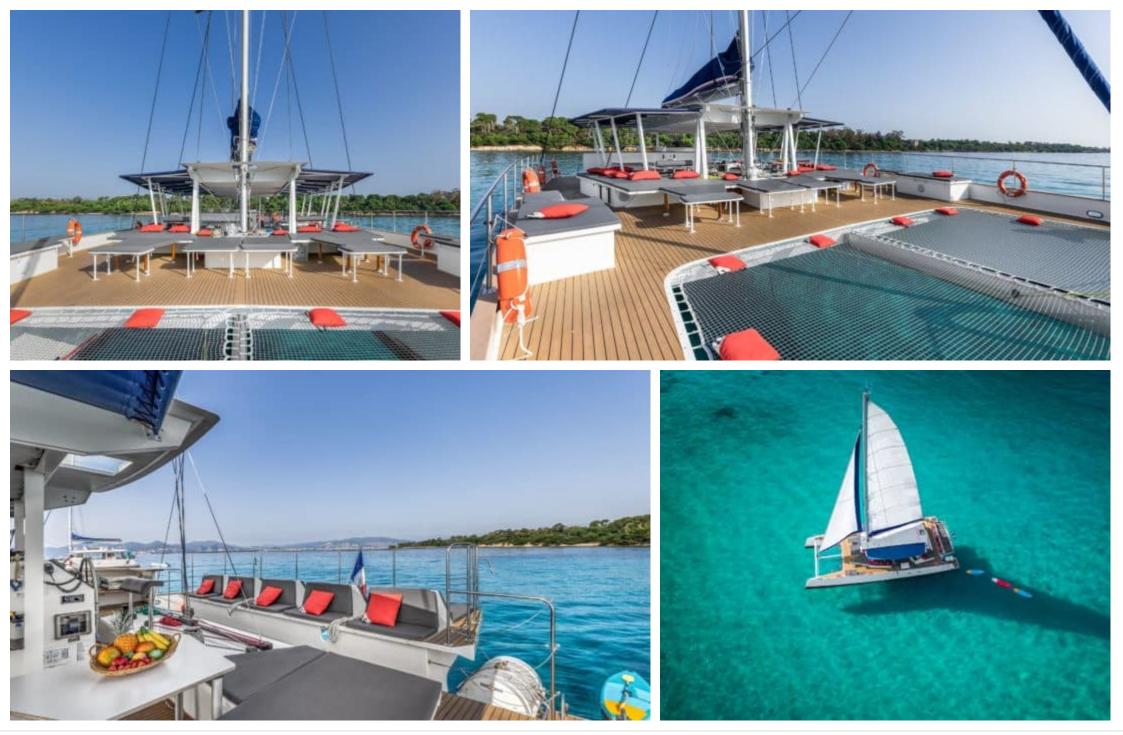

S/Y DAY ONE 75

Length Guests Crew 23m 75.46 ft. 110 3



#### S/Y DAY ONE 75









# EXTERIOR DESIGN









Interior design Exterior design Gallery lifestyle Specifications Features





Interior design Exterior design Gallery lifestyle Specifications Features





# INTERIOR DESIGN





Interior design Exterior design Gallery lifestyle Specifications Features





## GALLERY LIFESTYLE





















## Specifications

| €                                                             | Low rate per day<br>5 500 €         |    |                           | €                                                             | High rate per day<br>5 500 €          |  |
|---------------------------------------------------------------|-------------------------------------|----|---------------------------|---------------------------------------------------------------|---------------------------------------|--|
| €                                                             |