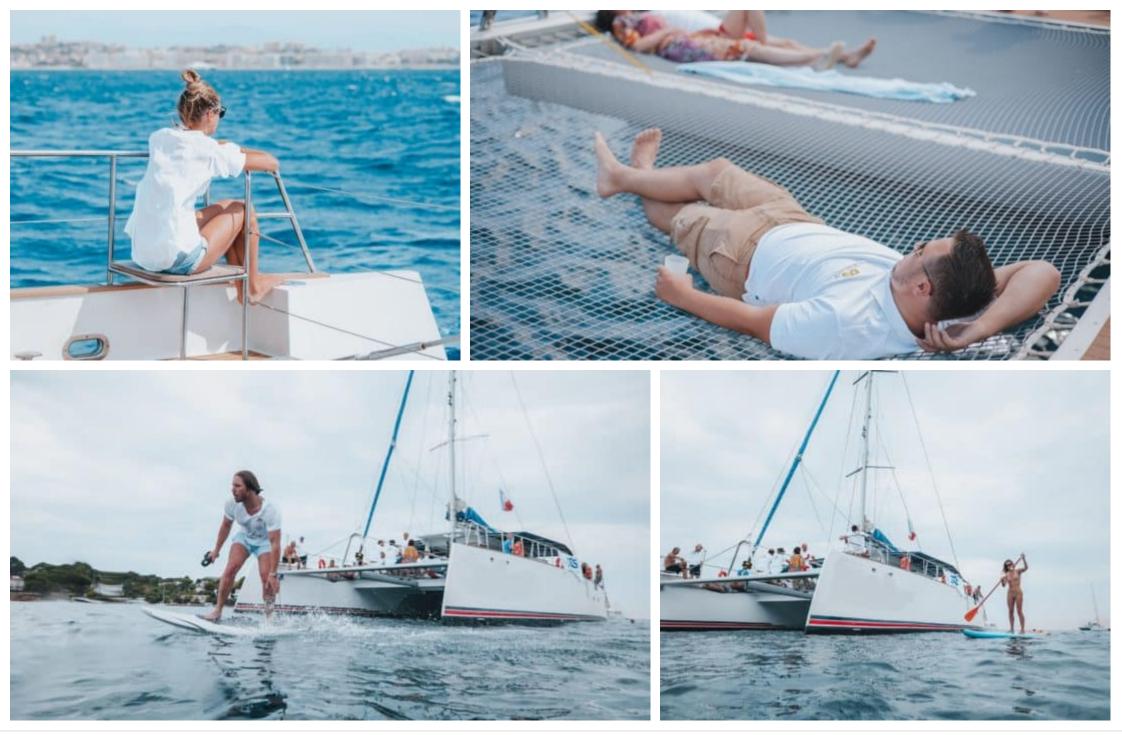

S/Y DAY ONE 75

Length Guests Crew 23m 75.46 ft. 110 3



#### S/Y DAY ONE 75









# EXTERIOR DESIGN









Interior design Exterior design Gallery lifestyle Specifications Features





Interior design Exterior design Gallery lifestyle Specifications Features





# INTERIOR DESIGN





Interior design Exterior design Gallery lifestyle Specifications Features





## GALLERY LIFESTYLE





















## Specifications

| €                                                             | Low rate per day<br>5 500 €         |    |                           | €                                                             | High rate per day<br>5 500 €          |  |
|---------------------------------------------------------------|-------------------------------------|----|---------------------------|---------------------------------------------------------------|---------------------------------------|--|
| €                                                             | Summer low rate per wee<br>33 000 € | k  |                           | €                                                             | Summer high rate per week<br>33 000 € |  |
| €