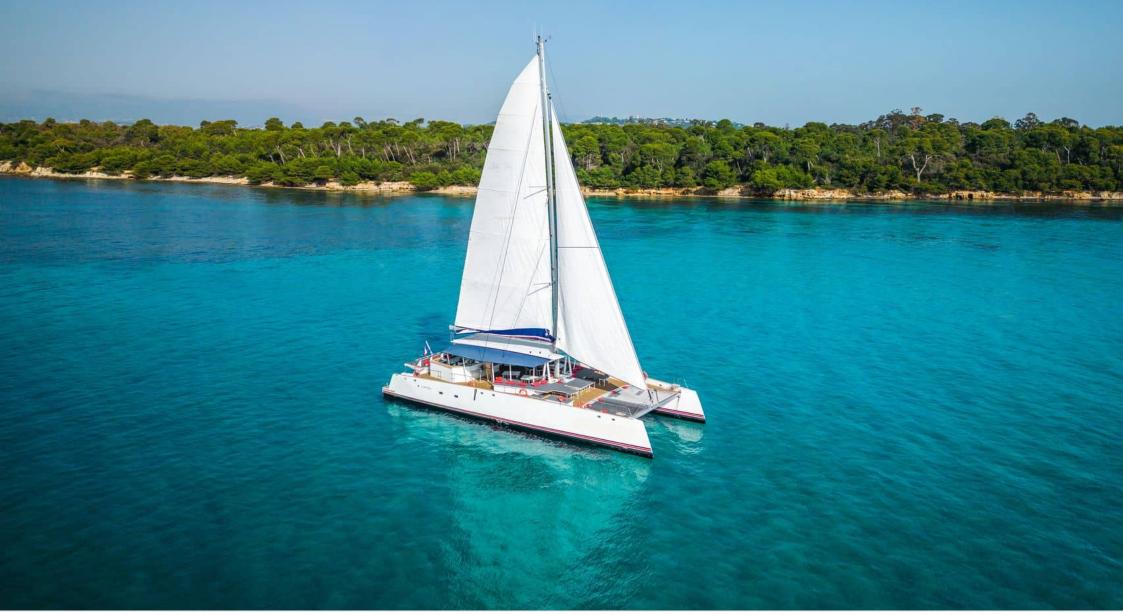

S/Y DAY ONE 75

Length Guests Crew 23m 75.46 ft. 110 3

#### S/Y DAY ONE 75

# EXTERIOR DESIGN

Interior design Exterior design Gallery lifestyle Specifications Features

Interior design Exterior design Gallery lifestyle Specifications Features