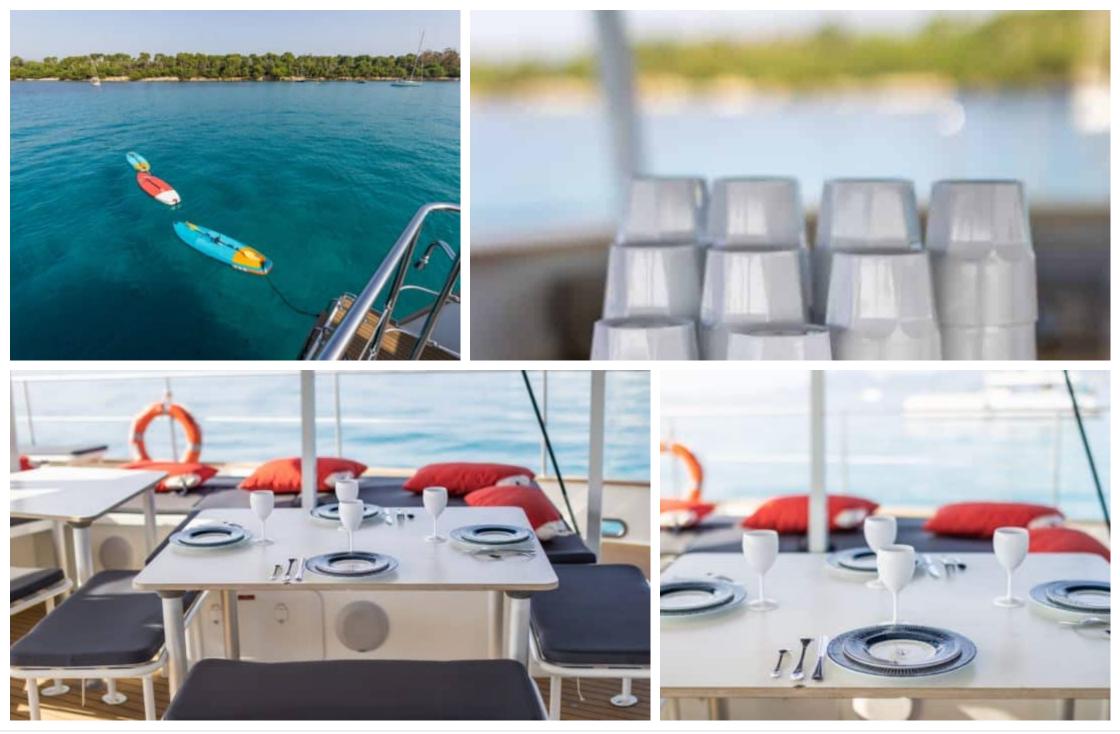

S/Y DAY ONE 75

Length Guests Crew 23m 75.46 ft. 110 3



#### S/Y DAY ONE 75









# EXTERIOR DESIGN









Interior design Exterior design Gallery lifestyle Specifications Features





Interior design Exterior design Gallery lifestyle Specifications Features





# INTERIOR DESIGN





Interior design Exterior design Gallery lifestyle Specifications Features





## GALLERY LIFESTYLE





















## Specifications

| €                                                             | Low rate per day<br>5 500 €         |    |                           | €                                                             | High rate per day<br>5 500 €          |  |
|---------------------------------------------------------------|-------------------------------------|----|---------------------------|---------------------------------------------------------------|---------------------------------------|--|
| €                                                             | Summer low rate per wee<br>33 000 € | k  |                           | €                                                             | Summer high rate per week<br>33 000 € |  |
| €