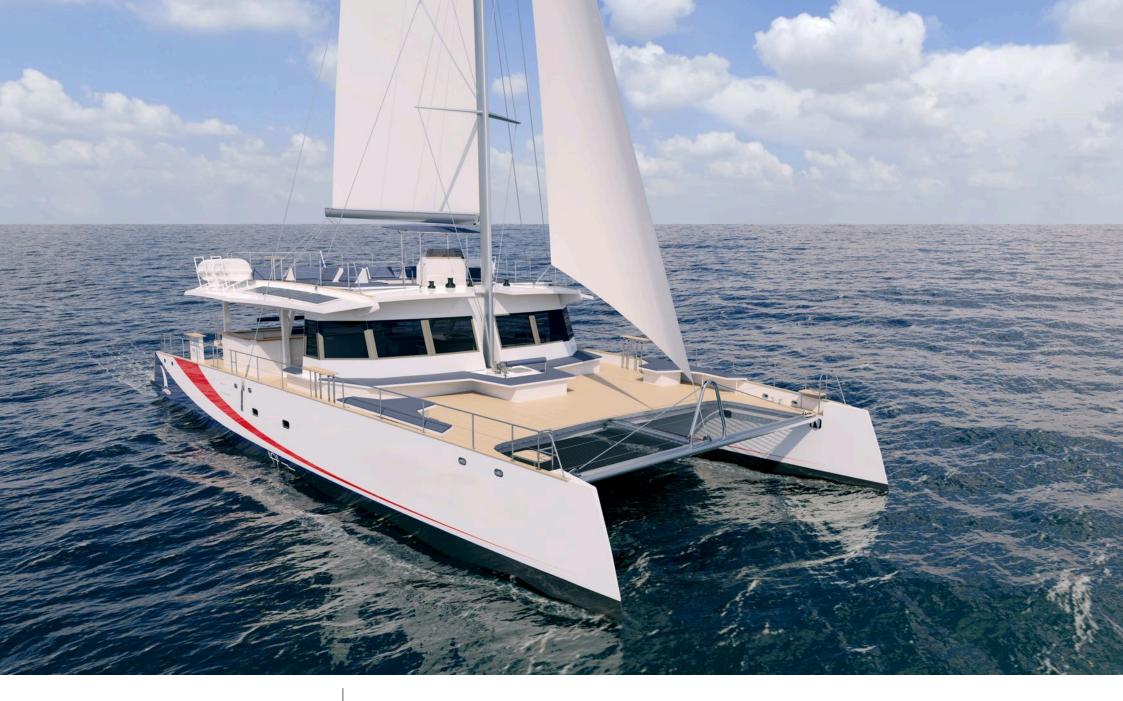

S/Y DAY ONE 80

Length Guests Crew 23.8m 78.08 ft. 180 4

# EXTERIOR DESIGN

Interior design Exterior design Gallery lifestyle Specifications Features