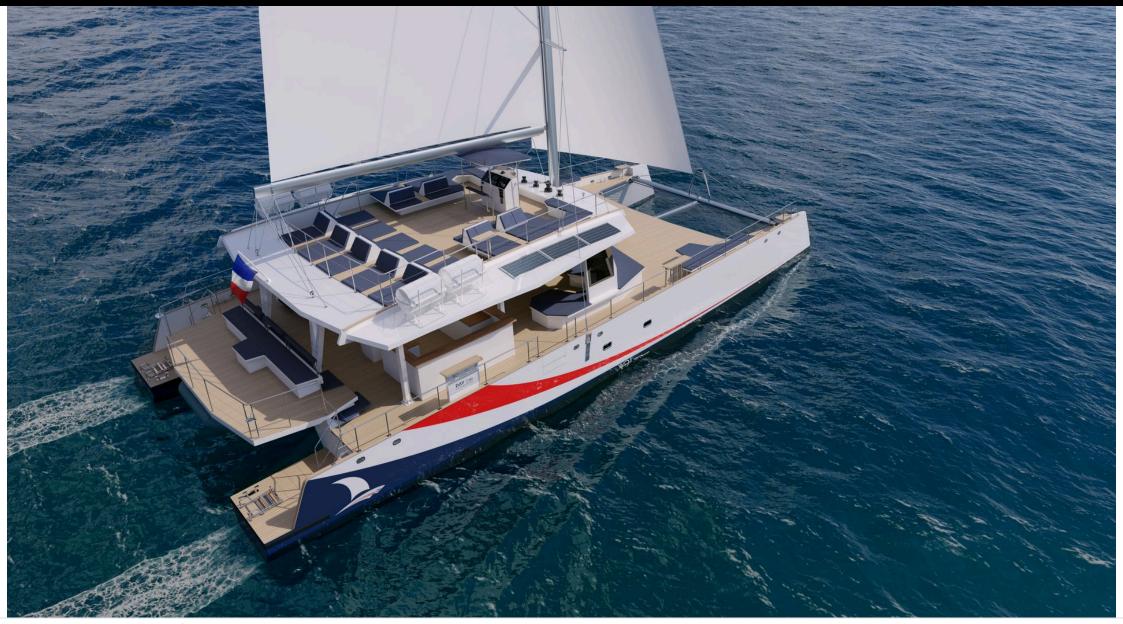

S/Y DAY ONE 80

Length Guests Crew 23.8m 78.08 ft. 180 4

# EXTERIOR DESIGN

Interior design Exterior design Gallery lifestyle Specifications Features