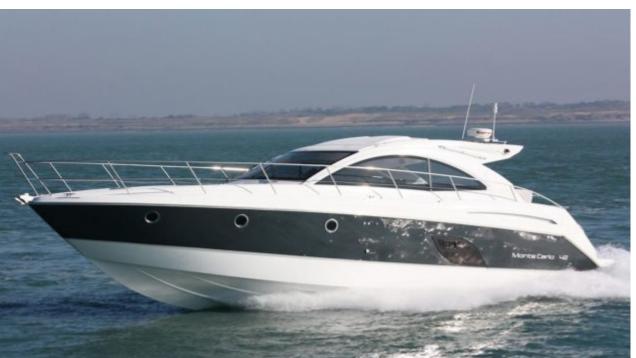

Cabir

Crev



## M/Y MONTE CARLO 42























## **EXTERIOR DESIGN**











# INTERIOR DESIGN













## GALLERY LIFESTYLE









#### Specifications



Low rate per day

2 300 €



High rate per day

2 300 €



Summer low rate per week

13 800 €



Summer high rate per week

13 800 €



Winter low rate per week

13 800 €



Winter high rate per week

13 800 €



Builder

Beneteau



Year built

2012



Year refit

2022



Length

13.5 m



**Guests Cruising** 

9



Cabins

2

Winter Cruising Area(s)

French Riviera, West Mediterranean

Summer Cruising Area(s)
French Riviera, West Mediterranean

Crew

Max speed 30 knots

Cruising speed 23 knots

Fuel consumption 120 L/Hr

Type of cabins

2 (1 x Double, 1 x Twin)