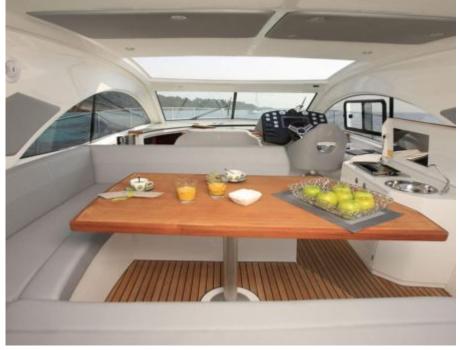

Cabir

Crev



## M/Y MONTE CARLO 42























## **EXTERIOR DESIGN**











# INTERIOR DESIGN













## GALLERY LIFESTYLE









#### Specifications



Low rate per day

2 300 €



High rate per day

2 300 €



Summer low rate per week

13 800 €



Summer high rate per week

13 800 €



Winter low rate per week

13 800 €



Winter high rate per week

13 800 €



Builder

Beneteau



Year built

2012



Year refit

2022



Length

13.5 m



**Guests Cruising** 

9



Cabins

2

Winter Cruising Area(s)

French Riviera, West Mediterranean

Summer Cruising Area(s)
French Riviera, West Mediterranean

Crew

Max speed 30 knots

Cruising speed 23 knots

Fuel consumption 120 L/Hr

Type of cabins

2 (1 x Double, 1 x Twin)