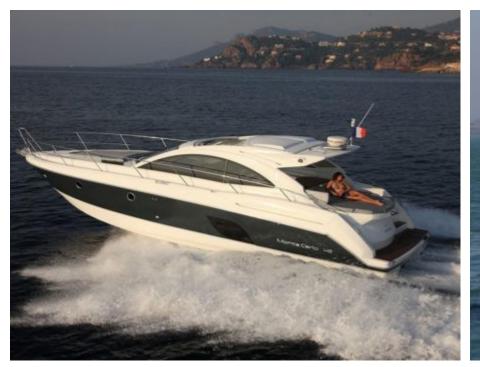

Cabir

Crev



## M/Y MONTE CARLO 42























## **EXTERIOR DESIGN**











# INTERIOR DESIGN













## GALLERY LIFESTYLE









#### Specifications



Low rate per day

2 300 €



High rate per day

2 300 €



Summer low rate per week

13 800 €



Summer high rate per week

13 800 €



Winter low rate per week

13 800 €



Winter high rate per week

13 800 €



Builder

Beneteau



Year built

2012



Year refit

2022



Length

13.5 m



**Guests Cruising** 

9



Cabins

2

Winter Cruising Area(s)

French Riviera, West Mediterranean

Summer Cruising Area(s)
French Riviera, West Mediterranean

Crew

Max speed 30 knots

Cruising speed 23 knots

Fuel consumption 120 L/Hr

Type of cabins

2 (1 x Double, 1 x Twin)