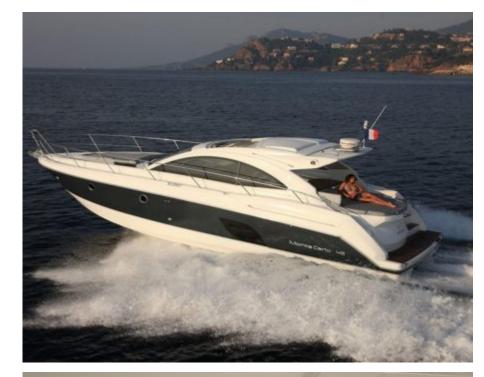

Cabir

Crev



## M/Y MONTE CARLO 42























## **EXTERIOR DESIGN**











# INTERIOR DESIGN













## GALLERY LIFESTYLE









#### Specifications



Low rate per day

2 300 €



High rate per day

2 300 €



Summer low rate per week

13 800 €



Summer high rate per week

13 800 €



Winter low rate per week

13 800 €



Winter high rate per week

13 800 €



Builder

Beneteau



Year built

2012



Year refit

2022



Length

13.5 m



**Guests Cruising** 

9



Cabins

2

Winter Cruising Area(s)

French Riviera, West Mediterranean

Summer Cruising Area(s)
French Riviera, West Mediterranean

Crew

Max speed 30 knots

Cruising speed 23 knots

Fuel consumption 120 L/Hr

Type of cabins

2 (1 x Double, 1 x Twin)