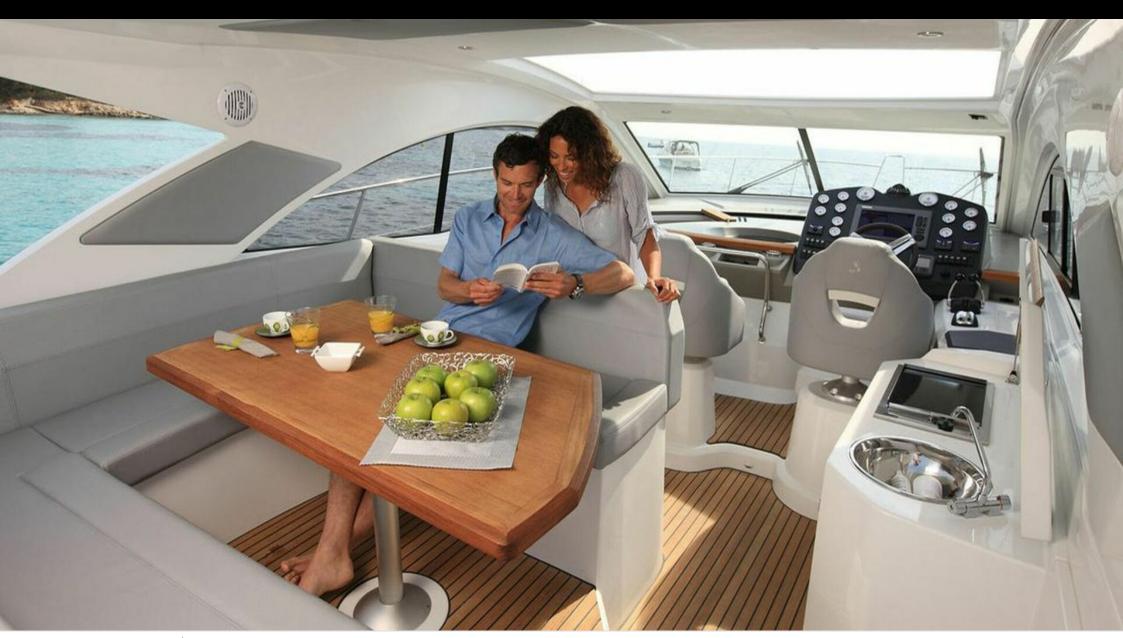

Cabir

Crev



## M/Y MONTE CARLO 42























## **EXTERIOR DESIGN**











# INTERIOR DESIGN













## GALLERY LIFESTYLE









#### Specifications



Low rate per day

2 300 €



High rate per day

2 300 €



Summer low rate per week

13 800 €



Summer high rate per week

13 800 €



Winter low rate per week

13 800 €



Winter high rate per week

13 800 €



Builder

Beneteau



Year built

2012



Year refit

2022



Length

13.5 m



**Guests Cruising** 

9



Cabins

2

Winter Cruising Area(s)

French Riviera, West Mediterranean

Summer Cruising Area(s)
French Riviera, West Mediterranean

Crew

Max speed 30 knots

Cruising speed 23 knots

Fuel consumption 120 L/Hr

Type of cabins

2 (1 x Double, 1 x Twin)