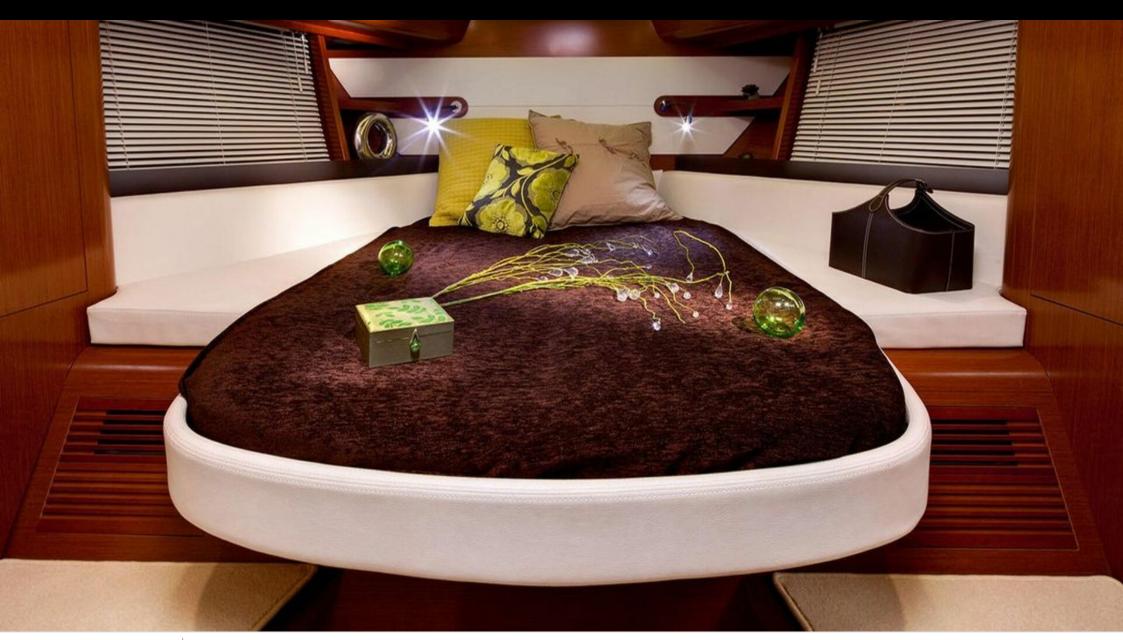

Cabir

Crev



## M/Y MONTE CARLO 42























## **EXTERIOR DESIGN**











# INTERIOR DESIGN













## GALLERY LIFESTYLE









#### Specifications



Low rate per day

2 300 €



High rate per day

2 300 €



Summer low rate per week

13 800 €



Summer high rate per week

13 800 €



Winter low rate per week

13 800 €



Winter high rate per week

13 800 €



Builder

Beneteau



Year built

2012



Year refit

2022



Length

13.5 m



**Guests Cruising** 

9



Cabins

2

Winter Cruising Area(s)

French Riviera, West Mediterranean

Summer Cruising Area(s)
French Riviera, West Mediterranean

Crew

Max speed 30 knots

Cruising speed 23 knots

Fuel consumption 120 L/Hr

Type of cabins

2 (1 x Double, 1 x Twin)