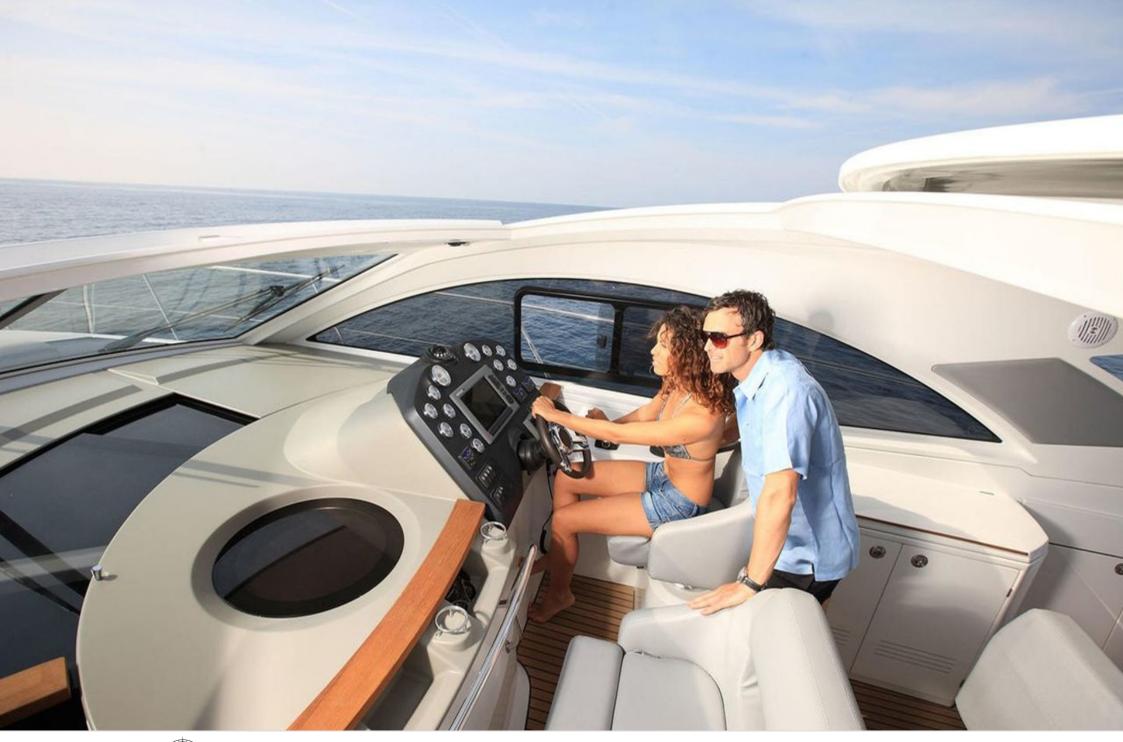

Cabir

Crev



## M/Y MONTE CARLO 42























## **EXTERIOR DESIGN**











# INTERIOR DESIGN













## GALLERY LIFESTYLE









#### Specifications



Low rate per day

2 300 €



High rate per day

2 300 €



Summer low rate per week

13 800 €



Summer high rate per week

13 800 €



Winter low rate per week

13 800 €



Winter high rate per week

13 800 €



Builder

Beneteau



Year built

2012



Year refit

2022



Length

13.5 m



**Guests Cruising** 

9



Cabins

2

Winter Cruising Area(s)

French Riviera, West Mediterranean

Summer Cruising Area(s)
French Riviera, West Mediterranean

Crew

Max speed 30 knots

Cruising speed 23 knots

Fuel consumption 120 L/Hr

Type of cabins

2 (1 x Double, 1 x Twin)