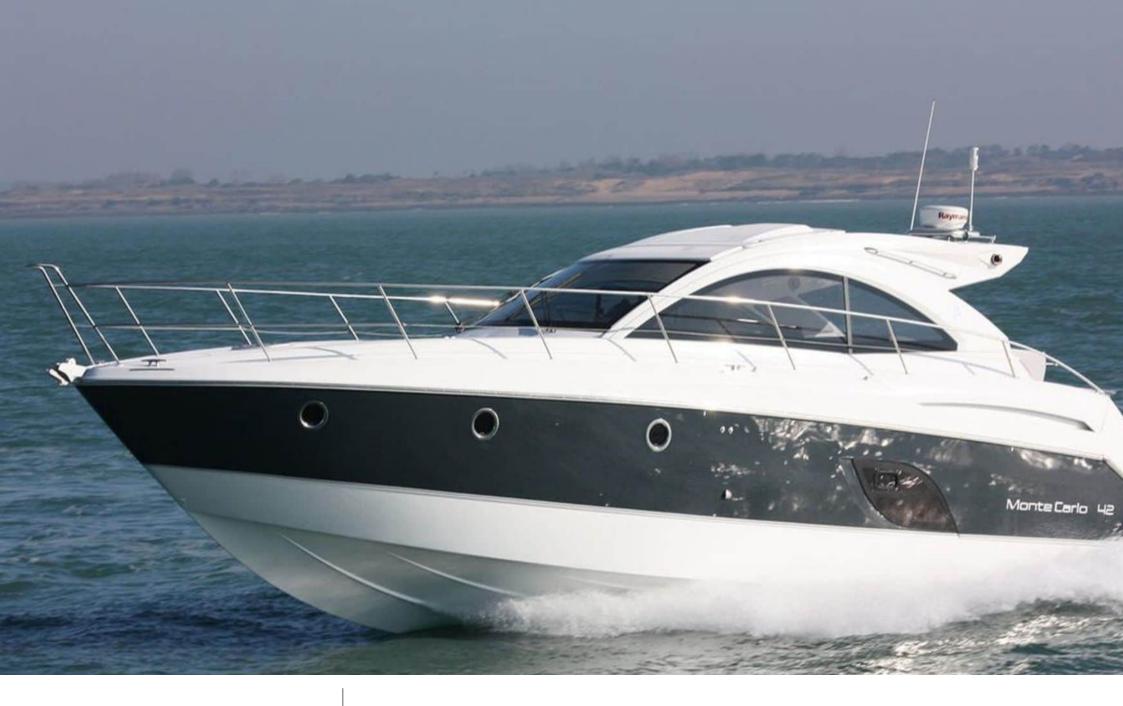

## M/Y MONTE CARLO 42

## **EXTERIOR DESIGN**

#### Specifications

Low rate per day

2 300 €

High rate per day

2 300 €

Summer low rate per week

13 800 €

Summer high rate per week

2012

Year refit

2022

Length

13.5 m

**Guests Cruising** 

9

Cabins