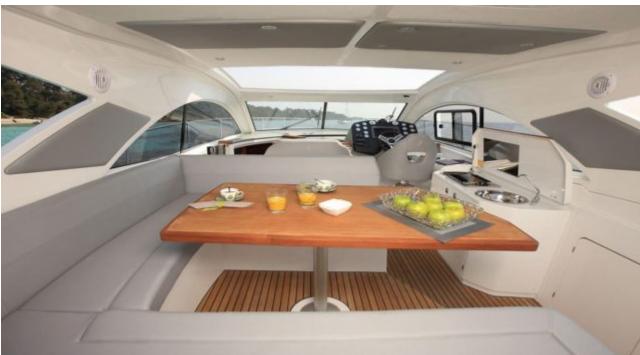

Cabir

Crev



## M/Y MONTE CARLO 42























## **EXTERIOR DESIGN**











# INTERIOR DESIGN













## GALLERY LIFESTYLE









#### Specifications



Low rate per day

2 300 €



High rate per day

2 300 €



Summer low rate per week

13 800 €



Summer high rate per week

13 800 €



Winter low rate per week

13 800 €



Winter high rate per week

13 800 €



Builder

Beneteau



Year built

2012



Year refit

2022



Length

13.5 m



**Guests Cruising** 

9



Cabins

2

Winter Cruising Area(s)

French Riviera, West Mediterranean

Summer Cruising Area(s)
French Riviera, West Mediterranean

Crew

Max speed 30 knots

Cruising speed 23 knots

Fuel consumption 120 L/Hr

Type of cabins

2 (1 x Double, 1 x Twin)