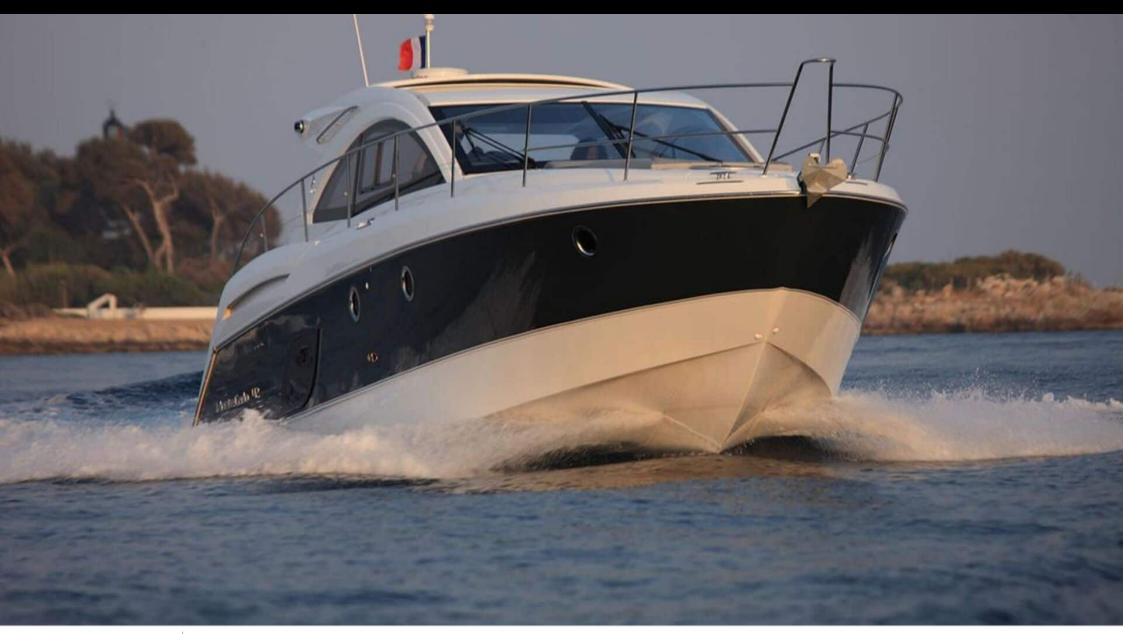

Cabir

Crev



## M/Y MONTE CARLO 42























## **EXTERIOR DESIGN**











# INTERIOR DESIGN













## GALLERY LIFESTYLE









#### Specifications



Low rate per day

2 300 €



High rate per day

2 300 €



Summer low rate per week

13 800 €



Summer high rate per week

13 800 €



Winter low rate per week

13 800 €



Winter high rate per week

13 800 €



Builder

Beneteau



Year built

2012



Year refit

2022



Length

13.5 m



**Guests Cruising** 

9



Cabins

2

Winter Cruising Area(s)

French Riviera, West Mediterranean

Summer Cruising Area(s)
French Riviera, West Mediterranean

Crew

Max speed 30 knots

Cruising speed 23 knots

Fuel consumption 120 L/Hr

Type of cabins

2 (1 x Double, 1 x Twin)