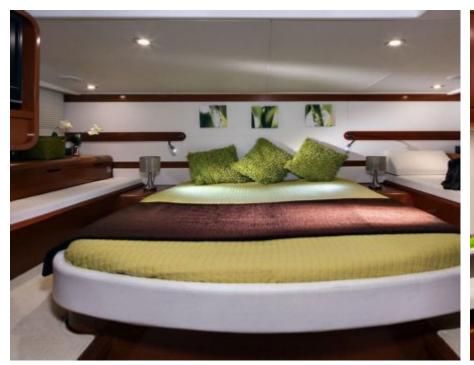

Cabir

Crev



## M/Y MONTE CARLO 42























## **EXTERIOR DESIGN**











# INTERIOR DESIGN













## GALLERY LIFESTYLE









#### Specifications



Low rate per day

2 300 €



High rate per day

2 300 €



Summer low rate per week

13 800 €



Summer high rate per week

13 800 €



Winter low rate per week

13 800 €



Winter high rate per week

13 800 €



Builder

Beneteau



Year built

2012



Year refit

2022



Length

13.5 m



**Guests Cruising** 

9



Cabins

2

Winter Cruising Area(s)

French Riviera, West Mediterranean

Summer Cruising Area(s)
French Riviera, West Mediterranean

Crew

Max speed 30 knots

Cruising speed 23 knots

Fuel consumption 120 L/Hr

Type of cabins

2 (1 x Double, 1 x Twin)