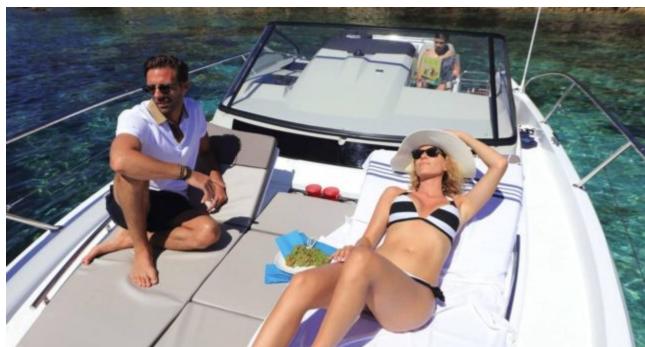

M/Y CAP CAMARAT 10.5













### M/Y CAP CAMARAT 10.5





















## **EXTERIOR DESIGN**















#### INTERIOR DESIGN









# GALLERY LIFESTYLE



















#### Specifications



Low rate per day

2 000 €



High rate per day

2 000 €



Summer low rate per week

12 000 €



Summer high rate per week

12 000 €



Winter low rate per week

12 000 €



Winter high rate per week

12 000 €



Builder

Jeanneau



Year built

2017



Length

10 m



**Guests Cruising** 

9



Cabins

1

Winter Cruising Area(s)

French Riviera, West Mediterranean

Summer Cruising Area(s)
French Riviera, West Mediterranean

Crew

Max speed 25 knots

Cruising speed 20 knots

Fuel consumption 130 L/Hr

Type of cabins

1 (1 x Twin)