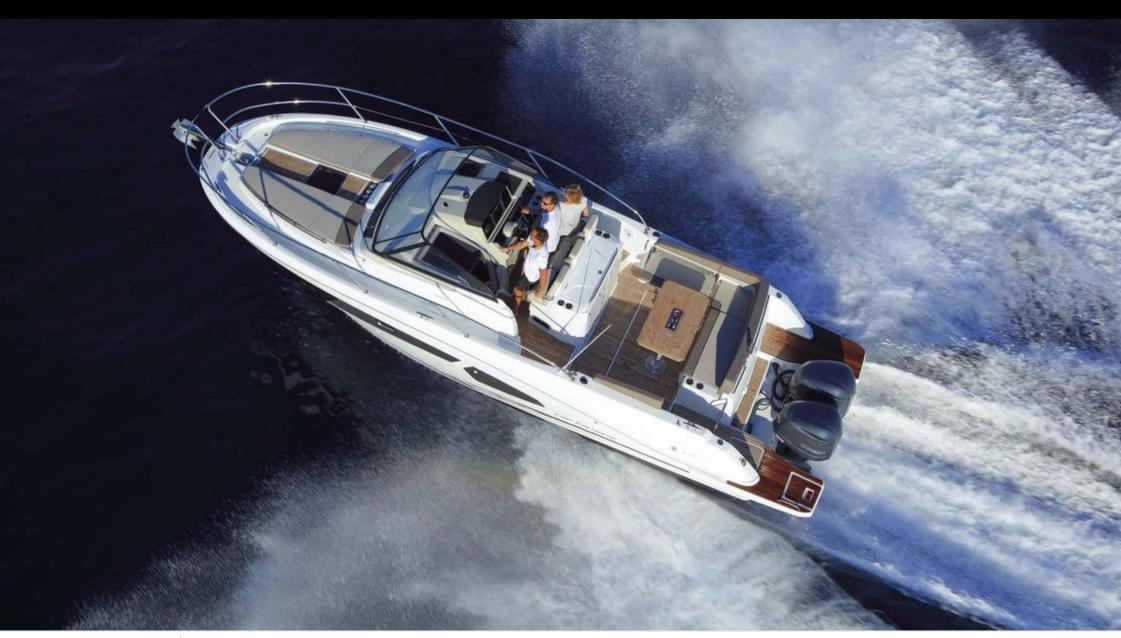

M/Y CAP CAMARAT 10.5













### M/Y CAP CAMARAT 10.5





















## **EXTERIOR DESIGN**















#### INTERIOR DESIGN









# GALLERY LIFESTYLE



















#### Specifications



Low rate per day

2 000 €



High rate per day

2 000 €



Summer low rate per week

12 000 €



Summer high rate per week

12 000 €



Winter low rate per week

12 000 €



Winter high rate per week

12 000 €



Builder

Jeanneau



Year built

2017



Length

10 m



**Guests Cruising** 

9



Cabins

1

Winter Cruising Area(s)

French Riviera, West Mediterranean

Summer Cruising Area(s)
French Riviera, West Mediterranean

Crew

Max speed 25 knots

Cruising speed 20 knots

Fuel consumption 130 L/Hr

Type of cabins

1 (1 x Twin)