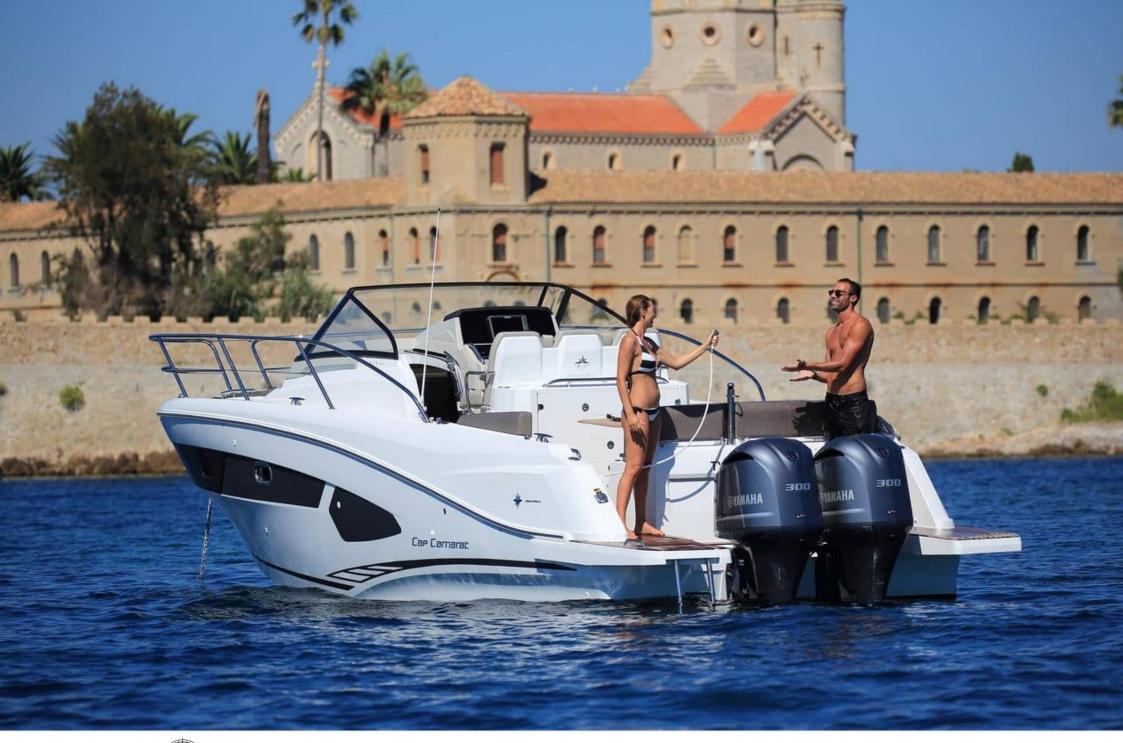

M/Y CAP CAMARAT 10.5













### M/Y CAP CAMARAT 10.5





















## **EXTERIOR DESIGN**















#### INTERIOR DESIGN









# GALLERY LIFESTYLE



















#### Specifications



Low rate per day

2 000 €



High rate per day

2 000 €



Summer low rate per week

12 000 €



Summer high rate per week

12 000 €



Winter low rate per week

12 000 €



Winter high rate per week

12 000 €



Builder

Jeanneau



Year built

2017



Length

10 m



**Guests Cruising** 

9



Cabins

1

Winter Cruising Area(s)

French Riviera, West Mediterranean

Summer Cruising Area(s)
French Riviera, West Mediterranean

Crew

Max speed 25 knots

Cruising speed 20 knots

Fuel consumption 130 L/Hr

Type of cabins

1 (1 x Twin)