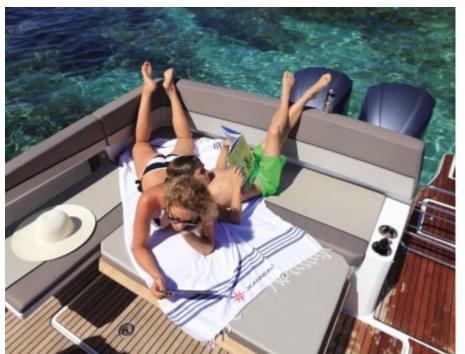

M/Y CAP CAMARAT 10.5













### M/Y CAP CAMARAT 10.5





















## **EXTERIOR DESIGN**















#### INTERIOR DESIGN









# GALLERY LIFESTYLE



















#### Specifications



Low rate per day

2 000 €



High rate per day

2 000 €



Summer low rate per week

12 000 €



Summer high rate per week

12 000 €



Winter low rate per week

12 000 €



Winter high rate per week

12 000 €



Builder

Jeanneau



Year built

2017



Length

10 m



**Guests Cruising** 

9



Cabins

1

Winter Cruising Area(s)

French Riviera, West Mediterranean

Summer Cruising Area(s)
French Riviera, West Mediterranean

Crew

Max speed 25 knots

Cruising speed 20 knots

Fuel consumption 130 L/Hr

Type of cabins

1 (1 x Twin)