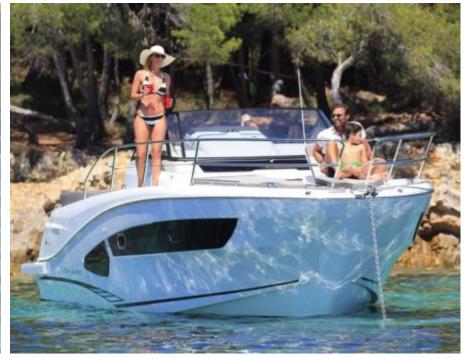

M/Y CAP CAMARAT 10.5













### M/Y CAP CAMARAT 10.5





















## **EXTERIOR DESIGN**















#### INTERIOR DESIGN









# GALLERY LIFESTYLE



















#### Specifications



Low rate per day

2 000 €



High rate per day

2 000 €



Summer low rate per week

12 000 €



Summer high rate per week

12 000 €



Winter low rate per week

12 000 €



Winter high rate per week

12 000 €



Builder

Jeanneau



Year built

2017



Length

10 m



**Guests Cruising** 

9



Cabins

1

Winter Cruising Area(s)

French Riviera, West Mediterranean

Summer Cruising Area(s)
French Riviera, West Mediterranean

Crew

Max speed 25 knots

Cruising speed 20 knots

Fuel consumption 130 L/Hr

Type of cabins

1 (1 x Twin)