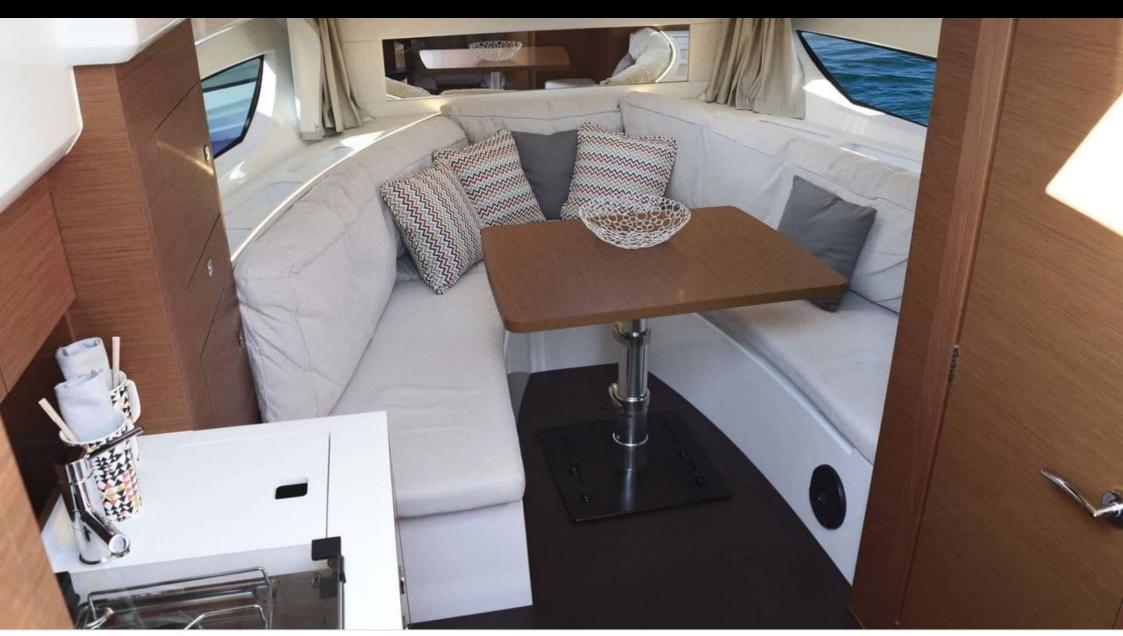

M/Y CAP CAMARAT 10.5













### M/Y CAP CAMARAT 10.5





















## **EXTERIOR DESIGN**















#### INTERIOR DESIGN









# GALLERY LIFESTYLE



















#### Specifications



Low rate per day

2 000 €



High rate per day

2 000 €



Summer low rate per week

12 000 €



Summer high rate per week

12 000 €



Winter low rate per week

12 000 €



Winter high rate per week

12 000 €



Builder

Jeanneau



Year built

2017



Length

10 m



**Guests Cruising** 

9



Cabins

1

Winter Cruising Area(s)

French Riviera, West Mediterranean

Summer Cruising Area(s)
French Riviera, West Mediterranean

Crew

Max speed 25 knots

Cruising speed 20 knots

Fuel consumption 130 L/Hr

Type of cabins

1 (1 x Twin)