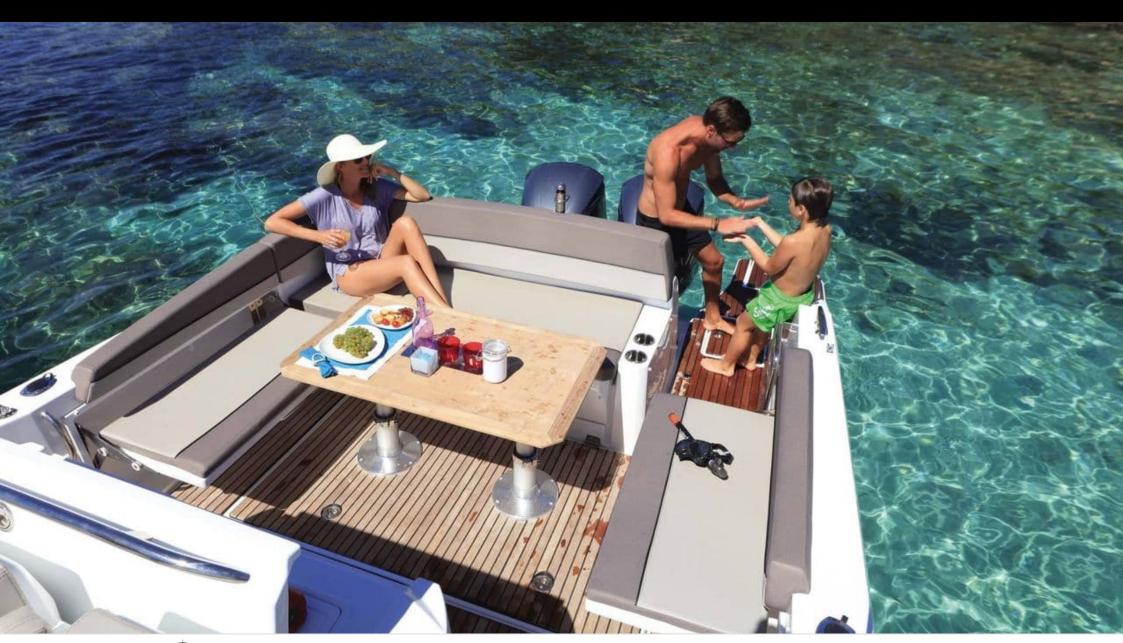

M/Y CAP CAMARAT 10.5













### M/Y CAP CAMARAT 10.5





















## **EXTERIOR DESIGN**















#### INTERIOR DESIGN









# GALLERY LIFESTYLE



















#### Specifications



Low rate per day

2 000 €



High rate per day

2 000 €



Summer low rate per week

12 000 €



Summer high rate per week

12 000 €



Winter low rate per week

12 000 €



Winter high rate per week

12 000 €



Builder

Jeanneau



Year built

2017



Length

10 m



**Guests Cruising** 

9



Cabins

1

Winter Cruising Area(s)

French Riviera, West Mediterranean

Summer Cruising Area(s)
French Riviera, West Mediterranean

Crew

Max speed 25 knots

Cruising speed 20 knots

Fuel consumption 130 L/Hr

Type of cabins

1 (1 x Twin)