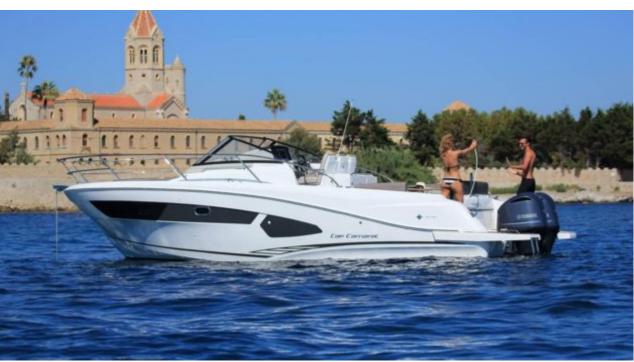

M/Y CAP CAMARAT 10.5













### M/Y CAP CAMARAT 10.5





















## **EXTERIOR DESIGN**















#### INTERIOR DESIGN









# GALLERY LIFESTYLE



















#### Specifications



Low rate per day

2 000 €



High rate per day

2 000 €



Summer low rate per week

12 000 €



Summer high rate per week

12 000 €



Winter low rate per week

12 000 €



Winter high rate per week

12 000 €



Builder

Jeanneau



Year built

2017



Length

10 m



**Guests Cruising** 

9



Cabins

1

Winter Cruising Area(s)

French Riviera, West Mediterranean

Summer Cruising Area(s)
French Riviera, West Mediterranean

Crew

Max speed 25 knots

Cruising speed 20 knots

Fuel consumption 130 L/Hr

Type of cabins

1 (1 x Twin)