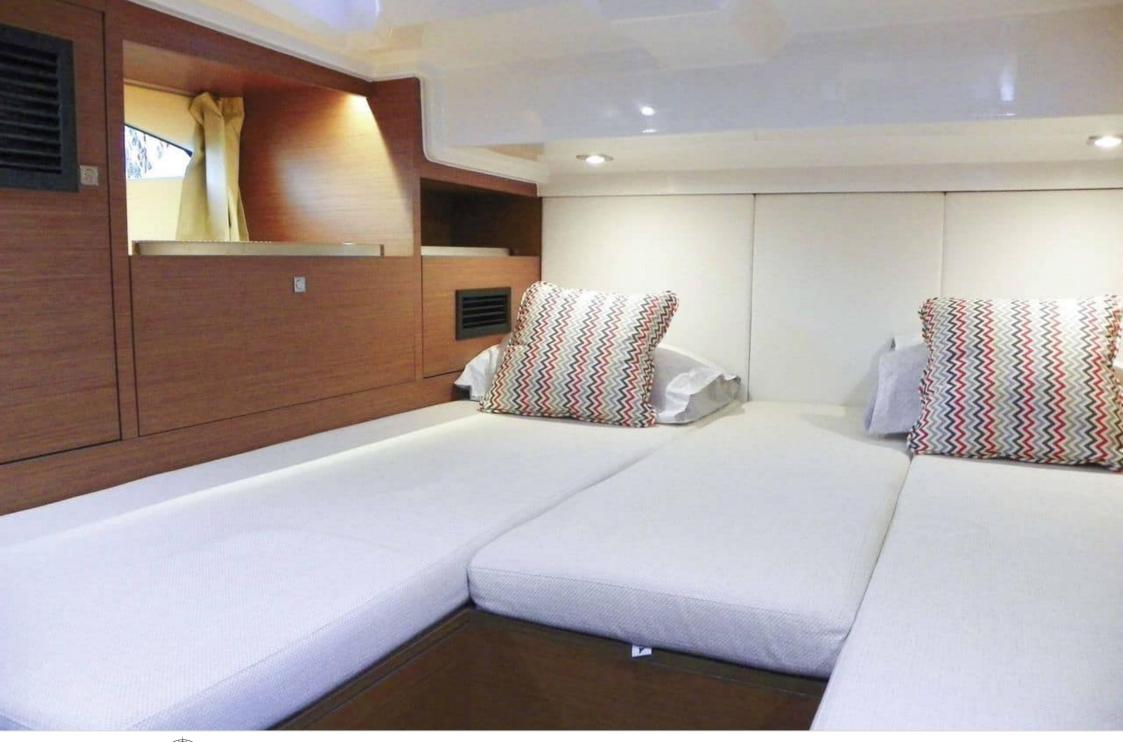

M/Y CAP CAMARAT 10.5













### M/Y CAP CAMARAT 10.5





















## **EXTERIOR DESIGN**















#### INTERIOR DESIGN









# GALLERY LIFESTYLE



















#### Specifications



Low rate per day

2 000 €



High rate per day

2 000 €



Summer low rate per week

12 000 €



Summer high rate per week

12 000 €



Winter low rate per week

12 000 €



Winter high rate per week

12 000 €



Builder

Jeanneau



Year built

2017



Length

10 m



**Guests Cruising** 

9



Cabins

1

Winter Cruising Area(s)

French Riviera, West Mediterranean

Summer Cruising Area(s)
French Riviera, West Mediterranean

Crew

Max speed 25 knots

Cruising speed 20 knots

Fuel consumption 130 L/Hr

Type of cabins

1 (1 x Twin)