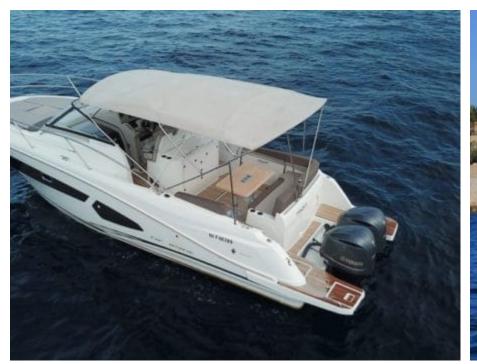

M/Y CAP CAMARAT 10.5













### M/Y CAP CAMARAT 10.5





















## **EXTERIOR DESIGN**















#### INTERIOR DESIGN









# GALLERY LIFESTYLE



















#### Specifications



Low rate per day

2 000 €



High rate per day

2 000 €



Summer low rate per week

12 000 €



Summer high rate per week

12 000 €



Winter low rate per week

12 000 €



Winter high rate per week

12 000 €



Builder

Jeanneau



Year built

2017



Length

10 m



**Guests Cruising** 

9



Cabins

1

Winter Cruising Area(s)

French Riviera, West Mediterranean

Summer Cruising Area(s)
French Riviera, West Mediterranean

Crew

Max speed 25 knots

Cruising speed 20 knots

Fuel consumption 130 L/Hr

Type of cabins

1 (1 x Twin)