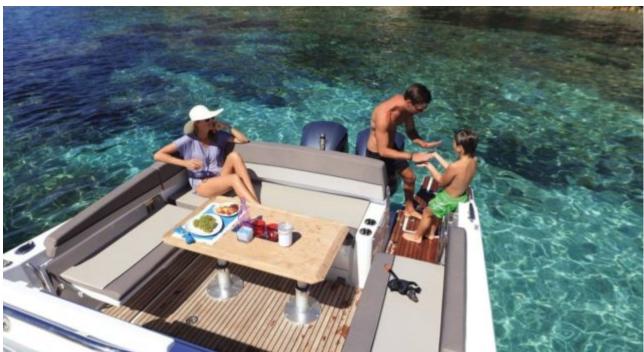

M/Y CAP CAMARAT 10.5













### M/Y CAP CAMARAT 10.5





















## **EXTERIOR DESIGN**















#### INTERIOR DESIGN









# GALLERY LIFESTYLE



















#### Specifications



Low rate per day

2 000 €



High rate per day

2 000 €



Summer low rate per week

12 000 €



Summer high rate per week

12 000 €



Winter low rate per week

12 000 €



Winter high rate per week

12 000 €



Builder

Jeanneau



Year built

2017



Length

10 m



**Guests Cruising** 

9



Cabins

1

Winter Cruising Area(s)

French Riviera, West Mediterranean

Summer Cruising Area(s)
French Riviera, West Mediterranean

Crew

Max speed 25 knots

Cruising speed 20 knots

Fuel consumption 130 L/Hr

Type of cabins

1 (1 x Twin)