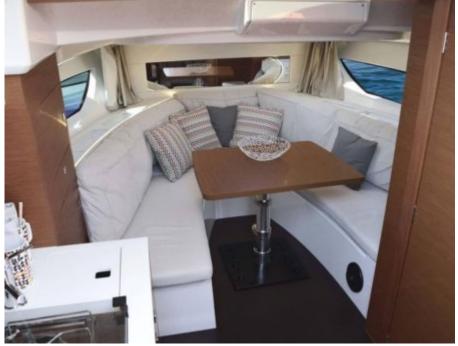

M/Y CAP CAMARAT 10.5













### M/Y CAP CAMARAT 10.5





















## **EXTERIOR DESIGN**















#### INTERIOR DESIGN









# GALLERY LIFESTYLE



















#### Specifications



Low rate per day

2 000 €



High rate per day

2 000 €



Summer low rate per week

12 000 €



Summer high rate per week

12 000 €



Winter low rate per week

12 000 €



Winter high rate per week

12 000 €



Builder

Jeanneau



Year built

2017



Length

10 m



**Guests Cruising** 

9



Cabins

1

Winter Cruising Area(s)

French Riviera, West Mediterranean

Summer Cruising Area(s)
French Riviera, West Mediterranean

Crew

Max speed 25 knots

Cruising speed 20 knots

Fuel consumption 130 L/Hr

Type of cabins

1 (1 x Twin)