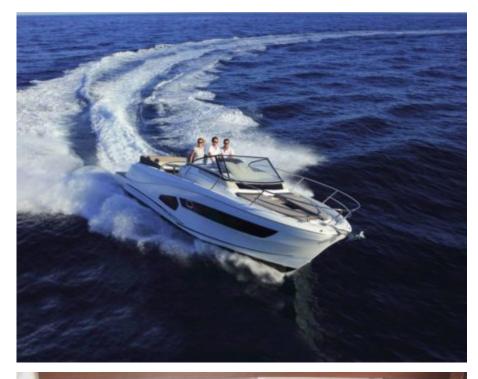

M/Y CAP CAMARAT 10.5













### M/Y CAP CAMARAT 10.5





















## **EXTERIOR DESIGN**















#### INTERIOR DESIGN









# GALLERY LIFESTYLE



















#### Specifications



Low rate per day

2 000 €



High rate per day

2 000 €



Summer low rate per week

12 000 €



Summer high rate per week

12 000 €



Winter low rate per week

12 000 €



Winter high rate per week

12 000 €



Builder

Jeanneau



Year built

2017



Length

10 m



**Guests Cruising** 

9



Cabins

1

Winter Cruising Area(s)

French Riviera, West Mediterranean

Summer Cruising Area(s)
French Riviera, West Mediterranean

Crew

Max speed 25 knots

Cruising speed 20 knots

Fuel consumption 130 L/Hr

Type of cabins

1 (1 x Twin)