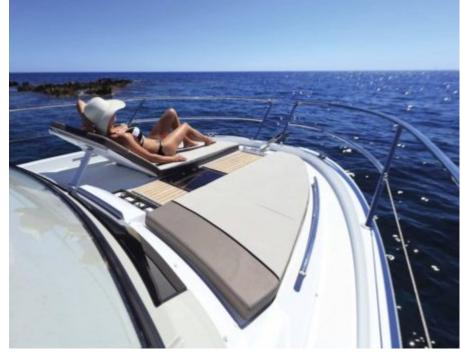

M/Y CAP CAMARAT 10.5













### M/Y CAP CAMARAT 10.5





















## **EXTERIOR DESIGN**















#### INTERIOR DESIGN









# GALLERY LIFESTYLE



















#### Specifications



Low rate per day

2 000 €



High rate per day

2 000 €



Summer low rate per week

12 000 €



Summer high rate per week

12 000 €



Winter low rate per week

12 000 €



Winter high rate per week

12 000 €



Builder

Jeanneau



Year built

2017



Length

10 m



**Guests Cruising** 

9



Cabins

1

Winter Cruising Area(s)

French Riviera, West Mediterranean

Summer Cruising Area(s)
French Riviera, West Mediterranean

Crew

Max speed 25 knots

Cruising speed 20 knots

Fuel consumption 130 L/Hr

Type of cabins

1 (1 x Twin)