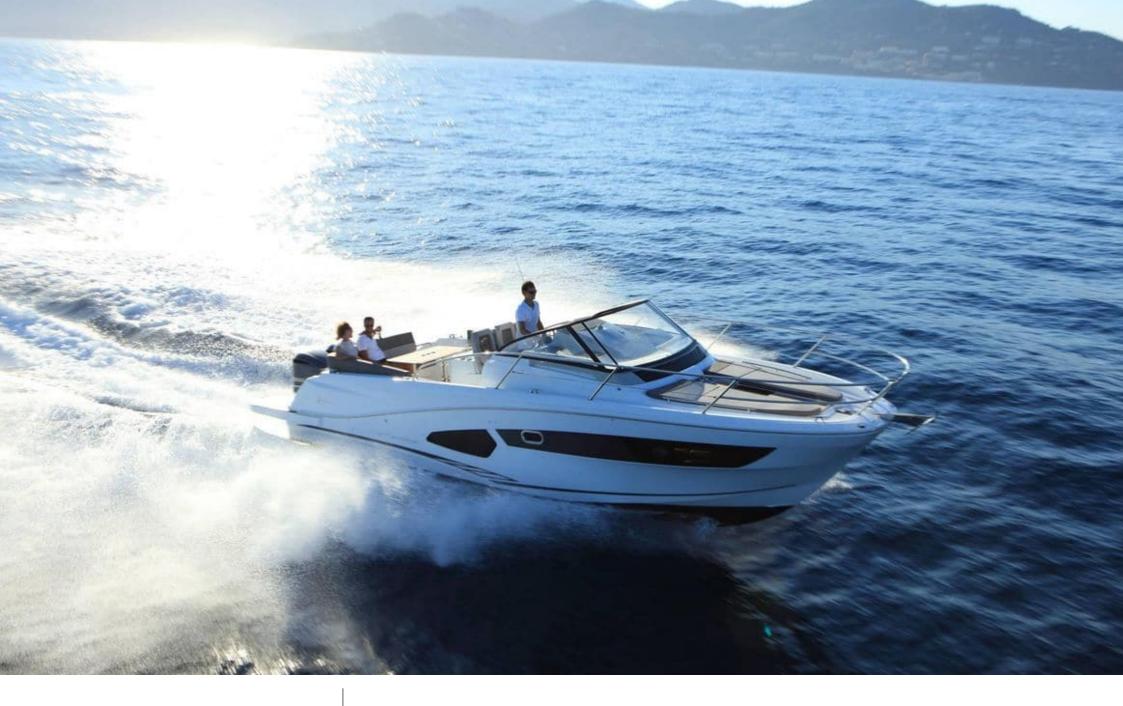

M/Y CAP CAMARAT 10.5













### M/Y CAP CAMARAT 10.5





















## **EXTERIOR DESIGN**















#### INTERIOR DESIGN









# GALLERY LIFESTYLE



















#### Specifications



Low rate per day

2 000 €



High rate per day

2 000 €



Summer low rate per week

12 000 €



Summer high rate per week

12 000 €



Winter low rate per week

12 000 €



Winter high rate per week

12 000 €



Builder

Jeanneau



Year built

2017



Length

10 m



**Guests Cruising** 

9



Cabins

1

Winter Cruising Area(s)

French Riviera, West Mediterranean

Summer Cruising Area(s)
French Riviera, West Mediterranean

Crew

Max speed 25 knots

Cruising speed 20 knots

Fuel consumption 130 L/Hr

Type of cabins

1 (1 x Twin)