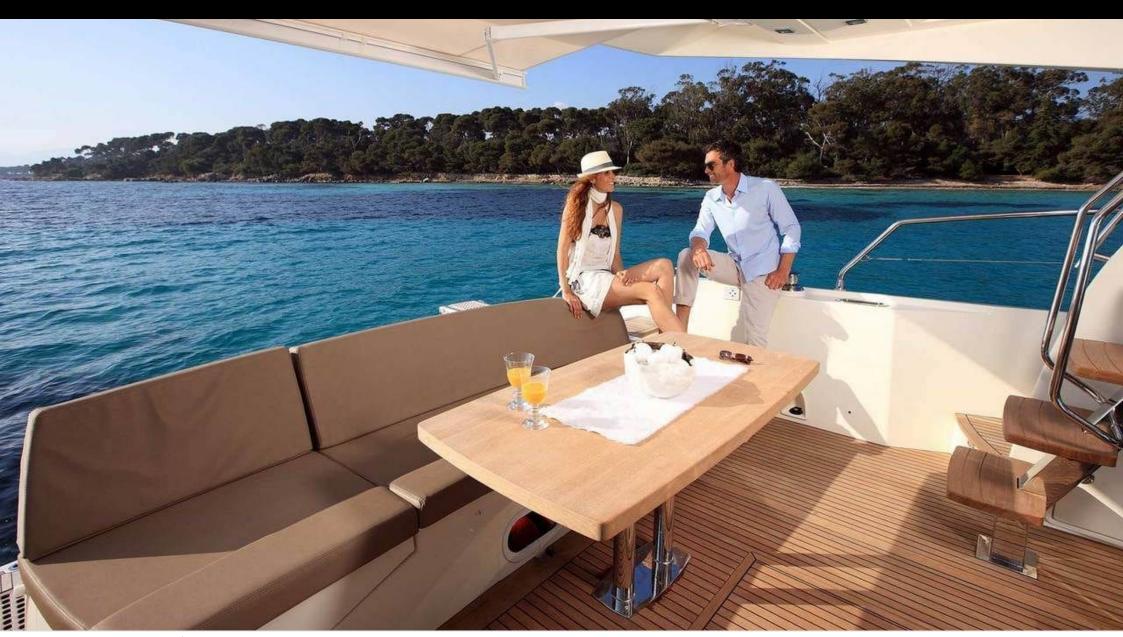

#### M/Y PRESTIGE 550 FLY

































## **EXTERIOR DESIGN**













### INTERIOR DESIGN





Specifications

**Features** 























# GALLERY LIFESTYLE













#### Specifications



Low rate per day

4 100 €



High rate per day

4 100 €



Summer low rate per week

24 600 €



Summer high rate per week

24 600 €



Winter low rate per week

24 600 €



Winter high rate per week

24 600 €



Builder

Prestige



Year built

2018



Year refit

2020



Length

17.90 m



**Guests Cruising** 

12



Cabins

3

Winter Cruising Area(s)

French Riviera, West Mediterranean

Summer Cruising Area(s)
French Riviera, West Mediterranean

Crew

Max speed 35 knots

Cruising speed 27 knots

Fuel consumption 190 L/H

Type of cabins

3 (2 x Double, 1 x Twin)