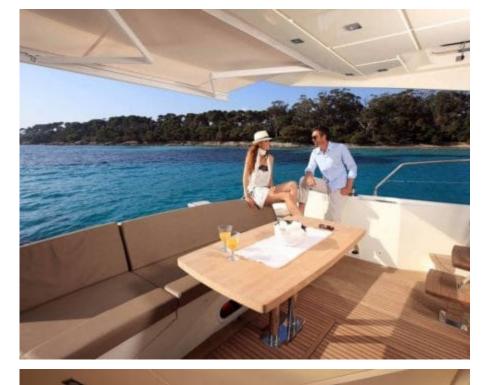

#### M/Y PRESTIGE 550 FLY

































## **EXTERIOR DESIGN**













### INTERIOR DESIGN





Specifications

**Features** 























# GALLERY LIFESTYLE













#### Specifications



Low rate per day

4 100 €



High rate per day

4 100 €



Summer low rate per week

24 600 €



Summer high rate per week

24 600 €



Winter low rate per week

24 600 €



Winter high rate per week

24 600 €



Builder

Prestige



Year built

2018



Year refit

2020



Length

17.90 m



**Guests Cruising** 

12



Cabins

3

Winter Cruising Area(s)

French Riviera, West Mediterranean

Summer Cruising Area(s)
French Riviera, West Mediterranean

Crew

Max speed 35 knots

Cruising speed 27 knots

Fuel consumption 190 L/H

Type of cabins

3 (2 x Double, 1 x Twin)