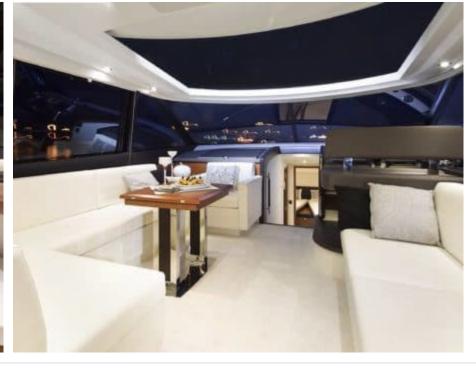

#### M/Y PRESTIGE 550 FLY

































## **EXTERIOR DESIGN**













### INTERIOR DESIGN





Specifications

**Features** 























# GALLERY LIFESTYLE













#### Specifications



Low rate per day

4 100 €



High rate per day

4 100 €



Summer low rate per week

24 600 €



Summer high rate per week

24 600 €



Winter low rate per week

24 600 €



Winter high rate per week

24 600 €



Builder

Prestige



Year built

2018



Year refit

2020



Length

17.90 m



**Guests Cruising** 

12



Cabins

3

Winter Cruising Area(s)

French Riviera, West Mediterranean

Summer Cruising Area(s)
French Riviera, West Mediterranean

Crew

Max speed 35 knots

Cruising speed 27 knots

Fuel consumption 190 L/H

Type of cabins

3 (2 x Double, 1 x Twin)