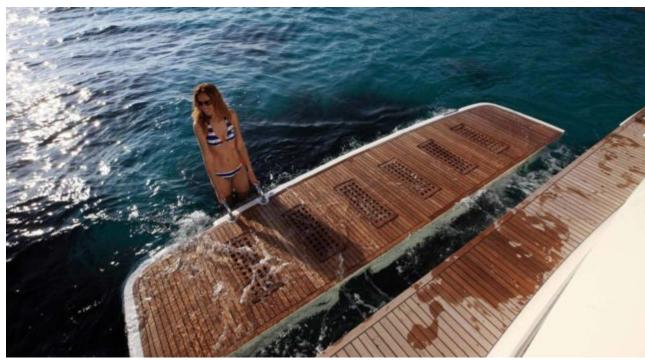

#### M/Y PRESTIGE 550 FLY

































## **EXTERIOR DESIGN**













### INTERIOR DESIGN





Specifications

**Features** 























# GALLERY LIFESTYLE













#### Specifications



Low rate per day

4 100 €



High rate per day

4 100 €



Summer low rate per week

24 600 €



Summer high rate per week

24 600 €



Winter low rate per week

24 600 €



Winter high rate per week

24 600 €



Builder

Prestige



Year built

2018



Year refit

2020



Length

17.90 m



**Guests Cruising** 

12



Cabins

3

Winter Cruising Area(s)

French Riviera, West Mediterranean

Summer Cruising Area(s)
French Riviera, West Mediterranean

Crew

Max speed 35 knots

Cruising speed 27 knots

Fuel consumption 190 L/H

Type of cabins

3 (2 x Double, 1 x Twin)