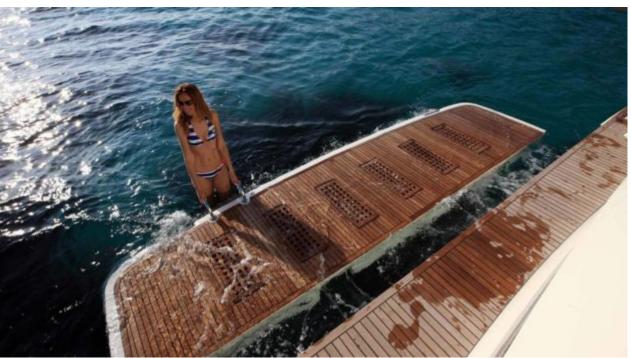

#### M/Y PRESTIGE 550 FLY

































## **EXTERIOR DESIGN**













### INTERIOR DESIGN





Specifications

**Features** 























# GALLERY LIFESTYLE













#### Specifications



Low rate per day

4 100 €



High rate per day

4 100 €



Summer low rate per week

24 600 €



Summer high rate per week

24 600 €



Winter low rate per week

24 600 €



Winter high rate per week

24 600 €



Builder

Prestige



Year built

2018



Year refit

2020



Length

17.90 m



**Guests Cruising** 

12



Cabins

3

Winter Cruising Area(s)

French Riviera, West Mediterranean

Summer Cruising Area(s)
French Riviera, West Mediterranean

Crew

Max speed 35 knots

Cruising speed 27 knots

Fuel consumption 190 L/H

Type of cabins

3 (2 x Double, 1 x Twin)