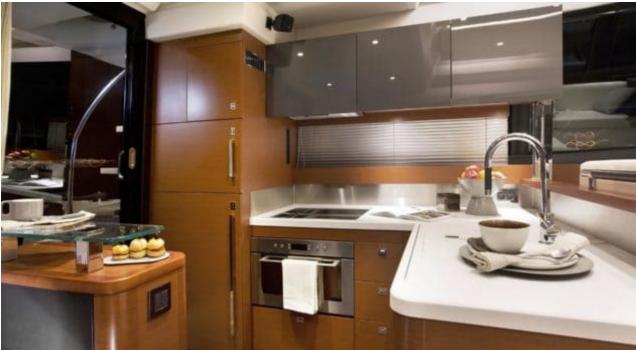

#### M/Y PRESTIGE 550 FLY

































## **EXTERIOR DESIGN**













### INTERIOR DESIGN





Specifications

**Features** 























# GALLERY LIFESTYLE













#### Specifications



Low rate per day

4 100 €



High rate per day

4 100 €



Summer low rate per week

24 600 €



Summer high rate per week

24 600 €



Winter low rate per week

24 600 €



Winter high rate per week

24 600 €



Builder

Prestige



Year built

2018



Year refit

2020



Length

17.90 m



**Guests Cruising** 

12



Cabins

3

Winter Cruising Area(s)

French Riviera, West Mediterranean

Summer Cruising Area(s)
French Riviera, West Mediterranean

Crew

Max speed 35 knots

Cruising speed 27 knots

Fuel consumption 190 L/H

Type of cabins

3 (2 x Double, 1 x Twin)