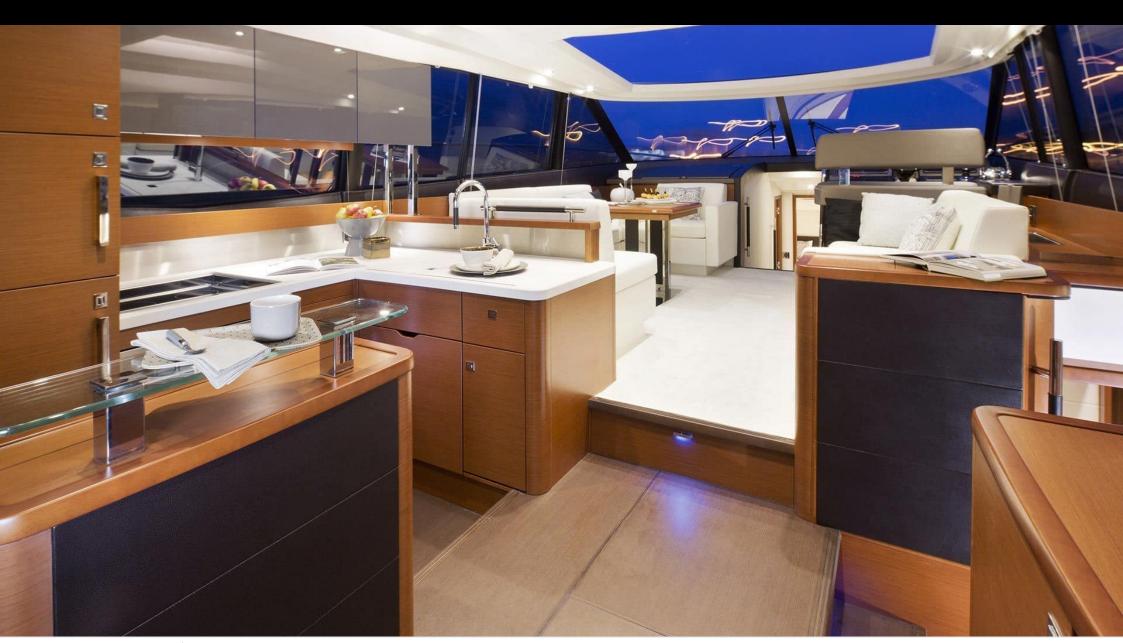

#### M/Y PRESTIGE 550 FLY

































## **EXTERIOR DESIGN**













### INTERIOR DESIGN





Specifications

**Features** 























# GALLERY LIFESTYLE













#### Specifications



Low rate per day

4 100 €



High rate per day

4 100 €



Summer low rate per week

24 600 €



Summer high rate per week

24 600 €



Winter low rate per week

24 600 €



Winter high rate per week

24 600 €



Builder

Prestige



Year built

2018



Year refit

2020



Length

17.90 m



**Guests Cruising** 

12



Cabins

3

Winter Cruising Area(s)

French Riviera, West Mediterranean

Summer Cruising Area(s)
French Riviera, West Mediterranean

Crew

Max speed 35 knots

Cruising speed 27 knots

Fuel consumption 190 L/H

Type of cabins

3 (2 x Double, 1 x Twin)