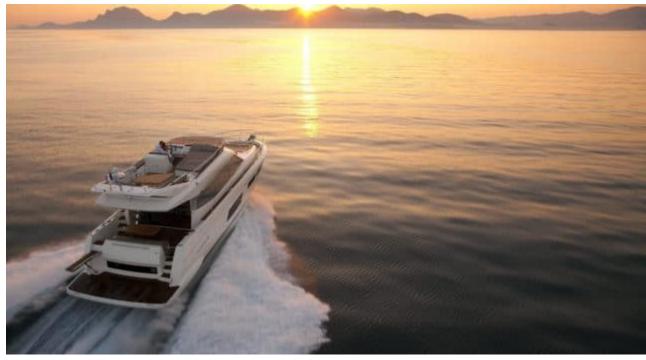

#### M/Y PRESTIGE 550 FLY

































## **EXTERIOR DESIGN**













### INTERIOR DESIGN





Specifications

**Features** 























# GALLERY LIFESTYLE













#### Specifications



Low rate per day

4 100 €



High rate per day

4 100 €



Summer low rate per week

24 600 €



Summer high rate per week

24 600 €



Winter low rate per week

24 600 €



Winter high rate per week

24 600 €



Builder

Prestige



Year built

2018



Year refit

2020



Length

17.90 m



**Guests Cruising** 

12



Cabins

3

Winter Cruising Area(s)

French Riviera, West Mediterranean

Summer Cruising Area(s)
French Riviera, West Mediterranean

Crew

Max speed 35 knots

Cruising speed 27 knots

Fuel consumption 190 L/H

Type of cabins

3 (2 x Double, 1 x Twin)