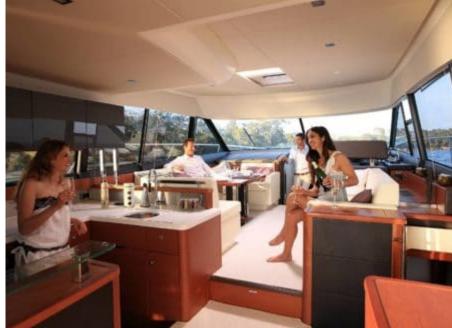

#### M/Y PRESTIGE 550 FLY

































## **EXTERIOR DESIGN**













### INTERIOR DESIGN





Specifications

**Features** 























# GALLERY LIFESTYLE













#### Specifications



Low rate per day

4 100 €



High rate per day

4 100 €



Summer low rate per week

24 600 €



Summer high rate per week

24 600 €



Winter low rate per week

24 600 €



Winter high rate per week

24 600 €



Builder

Prestige



Year built

2018



Year refit

2020



Length

17.90 m



**Guests Cruising** 

12



Cabins

3

Winter Cruising Area(s)

French Riviera, West Mediterranean

Summer Cruising Area(s)
French Riviera, West Mediterranean

Crew

Max speed 35 knots

Cruising speed 27 knots

Fuel consumption 190 L/H

Type of cabins

3 (2 x Double, 1 x Twin)