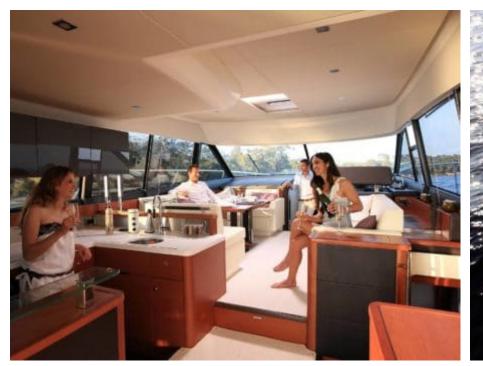

#### M/Y PRESTIGE 550 FLY

































## **EXTERIOR DESIGN**













### INTERIOR DESIGN





Specifications

**Features** 























# GALLERY LIFESTYLE













#### Specifications



Low rate per day

4 100 €



High rate per day

4 100 €



Summer low rate per week

24 600 €



Summer high rate per week

24 600 €



Winter low rate per week

24 600 €



Winter high rate per week

24 600 €



Builder

Prestige



Year built

2018



Year refit

2020



Length

17.90 m



**Guests Cruising** 

12



Cabins

3

Winter Cruising Area(s)

French Riviera, West Mediterranean

Summer Cruising Area(s)
French Riviera, West Mediterranean

Crew

Max speed 35 knots

Cruising speed 27 knots

Fuel consumption 190 L/H

Type of cabins

3 (2 x Double, 1 x Twin)