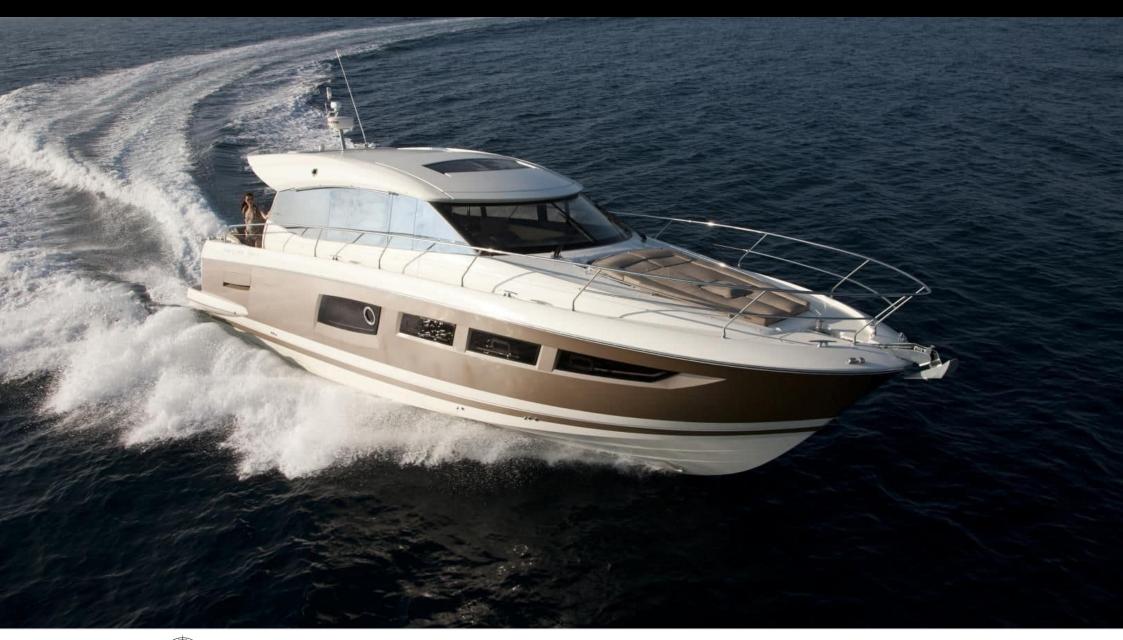

#### M/Y PRESTIGE 550 FLY

































## **EXTERIOR DESIGN**













### INTERIOR DESIGN





Specifications

**Features** 























# GALLERY LIFESTYLE













#### Specifications



Low rate per day

4 100 €



High rate per day

4 100 €



Summer low rate per week

24 600 €



Summer high rate per week

24 600 €



Winter low rate per week

24 600 €



Winter high rate per week

24 600 €



Builder

Prestige



Year built

2018



Year refit

2020



Length

17.90 m



**Guests Cruising** 

12



Cabins

3

Winter Cruising Area(s)

French Riviera, West Mediterranean

Summer Cruising Area(s)
French Riviera, West Mediterranean

Crew

Max speed 35 knots

Cruising speed 27 knots

Fuel consumption 190 L/H

Type of cabins

3 (2 x Double, 1 x Twin)