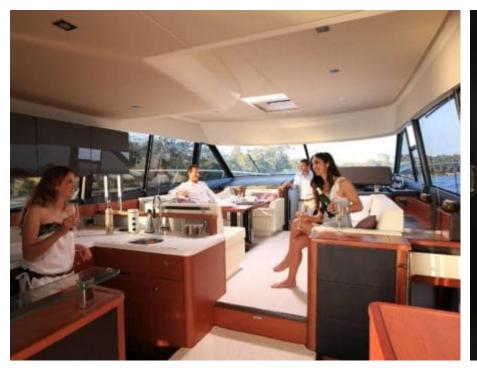

#### M/Y PRESTIGE 550 FLY

































## **EXTERIOR DESIGN**













### INTERIOR DESIGN





Specifications

**Features** 























# GALLERY LIFESTYLE













#### Specifications



Low rate per day

4 100 €



High rate per day

4 100 €



Summer low rate per week

24 600 €



Summer high rate per week

24 600 €



Winter low rate per week

24 600 €



Winter high rate per week

24 600 €



Builder

Prestige



Year built

2018



Year refit

2020



Length

17.90 m



**Guests Cruising** 

12



Cabins

3

Winter Cruising Area(s)

French Riviera, West Mediterranean

Summer Cruising Area(s)
French Riviera, West Mediterranean

Crew

Max speed 35 knots

Cruising speed 27 knots

Fuel consumption 190 L/H

Type of cabins

3 (2 x Double, 1 x Twin)