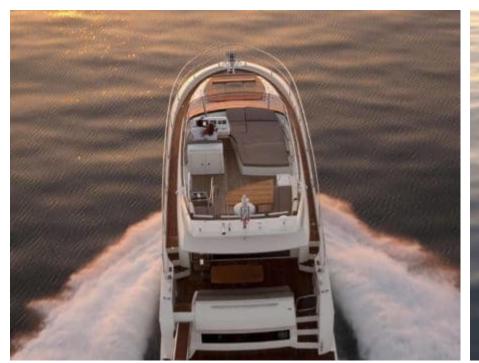

#### M/Y PRESTIGE 550 FLY

































## **EXTERIOR DESIGN**













### INTERIOR DESIGN





Specifications

**Features** 























# GALLERY LIFESTYLE













#### Specifications



Low rate per day

4 100 €



High rate per day

4 100 €



Summer low rate per week

24 600 €



Summer high rate per week

24 600 €



Winter low rate per week

24 600 €



Winter high rate per week

24 600 €



Builder

Prestige



Year built

2018



Year refit

2020



Length

17.90 m



**Guests Cruising** 

12



Cabins

3

Winter Cruising Area(s)

French Riviera, West Mediterranean

Summer Cruising Area(s)
French Riviera, West Mediterranean

Crew

Max speed 35 knots

Cruising speed 27 knots

Fuel consumption 190 L/H

Type of cabins

3 (2 x Double, 1 x Twin)