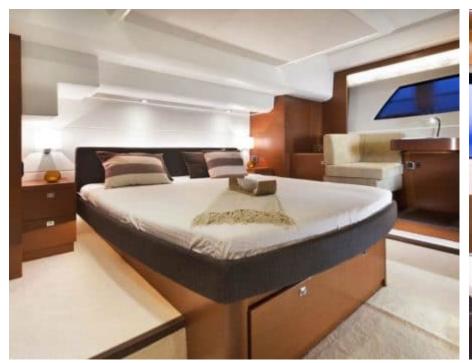

#### M/Y PRESTIGE 550 FLY

































## **EXTERIOR DESIGN**













### INTERIOR DESIGN





Specifications

**Features** 























# GALLERY LIFESTYLE













#### Specifications



Low rate per day

4 100 €



High rate per day

4 100 €



Summer low rate per week

24 600 €



Summer high rate per week

24 600 €



Winter low rate per week

24 600 €



Winter high rate per week

24 600 €



Builder

Prestige



Year built

2018



Year refit

2020



Length

17.90 m



**Guests Cruising** 

12



Cabins

3

Winter Cruising Area(s)

French Riviera, West Mediterranean

Summer Cruising Area(s)
French Riviera, West Mediterranean

Crew

Max speed 35 knots

Cruising speed 27 knots

Fuel consumption 190 L/H

Type of cabins

3 (2 x Double, 1 x Twin)