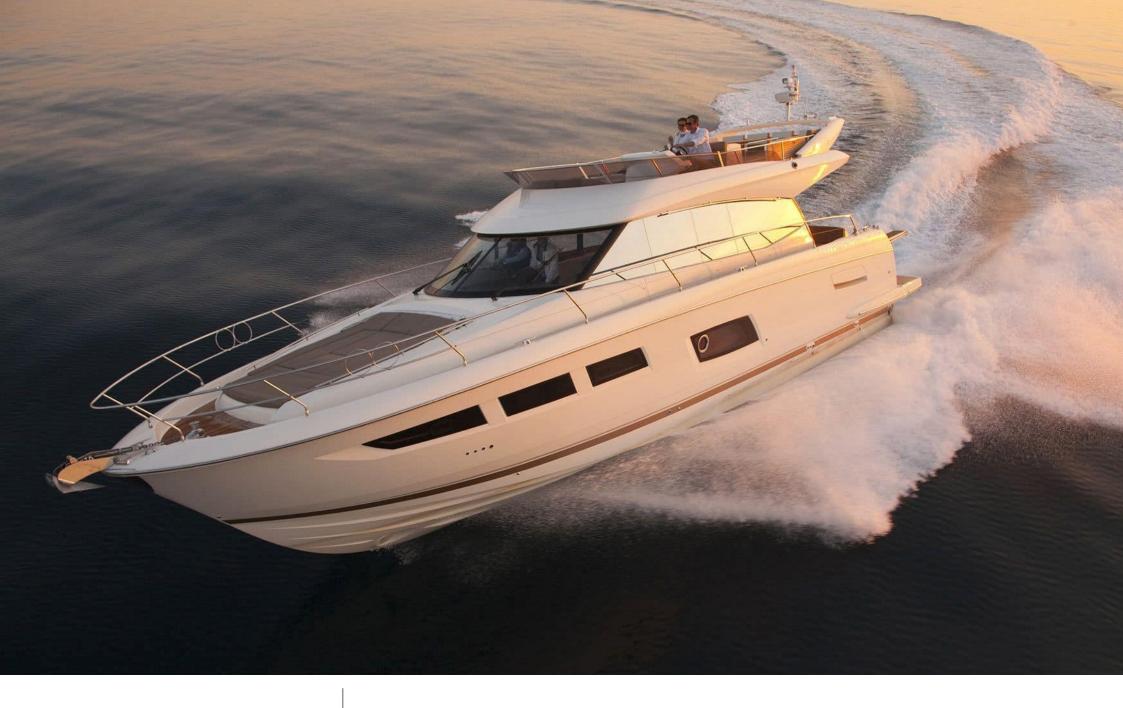

#### M/Y PRESTIGE 550 FLY

































## **EXTERIOR DESIGN**













### INTERIOR DESIGN





Specifications

**Features** 























# GALLERY LIFESTYLE













#### Specifications



Low rate per day

4 100 €



High rate per day

4 100 €



Summer low rate per week

24 600 €



Summer high rate per week

24 600 €



Winter low rate per week

24 600 €



Winter high rate per week

24 600 €



Builder

Prestige



Year built

2018



Year refit

2020



Length

17.90 m



**Guests Cruising** 

12



Cabins

3

Winter Cruising Area(s)

French Riviera, West Mediterranean

Summer Cruising Area(s)
French Riviera, West Mediterranean

Crew

Max speed 35 knots

Cruising speed 27 knots

Fuel consumption 190 L/H

Type of cabins

3 (2 x Doub