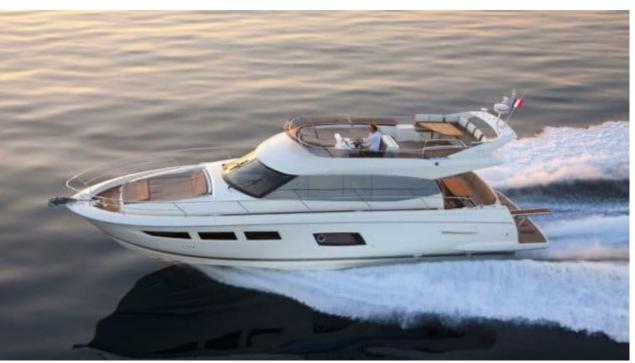

#### M/Y PRESTIGE 550 FLY

































## **EXTERIOR DESIGN**













### INTERIOR DESIGN





Specifications

**Features** 























# GALLERY LIFESTYLE













#### Specifications



Low rate per day

4 100 €



High rate per day

4 100 €



Summer low rate per week

24 600 €



Summer high rate per week

24 600 €



Winter low rate per week

24 600 €



Winter high rate per week

24 600 €



Builder

Prestige



Year built

2018



Year refit

2020



Length

17.90 m



**Guests Cruising** 

12



Cabins

3

Winter Cruising Area(s)

French Riviera, West Mediterranean

Summer Cruising Area(s)
French Riviera, West Mediterranean

Crew

Max speed 35 knots

Cruising speed 27 knots

Fuel consumption 190 L/H

Type of cabins

3 (2 x Double, 1 x Twin)