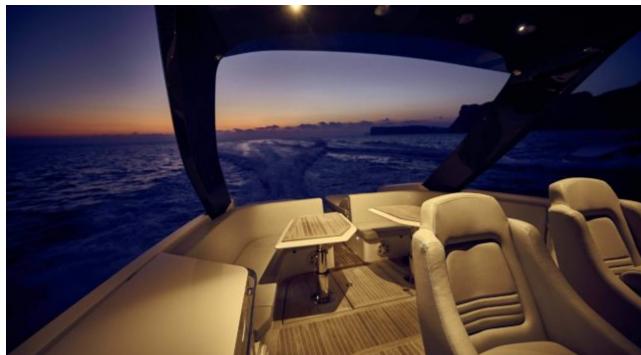

Guest



Cabi

Crew



# M/Y FRAUSCHER **1414 DEMON** AIR

























# **EXTERIOR DESIGN**













Features













### INTERIOR DESIGN











## GALLERY LIFESTYLE



















#### Specifications



Low rate per day

3 200 €



High rate per day

3 200 €



Summer low rate per week

19 200 €



Summer high rate per week

19 200 €



Winter low rate per week

19 200 €



Winter high rate per week

19 200 €



Builder

Frauscher



Year built

2021



Length

13.90 m



**Guests Cruising** 

11



Cabins

2

Winter Cruising Area(s)

French Riviera, West Mediterranean

Summer Cruising Area(s)
French Riviera, West Mediterranean

Crew

Max speed 40 knots Cruising speed 25 knots

Fuel consumption 120 L/H

Type of cabins

2 (2 x Double)