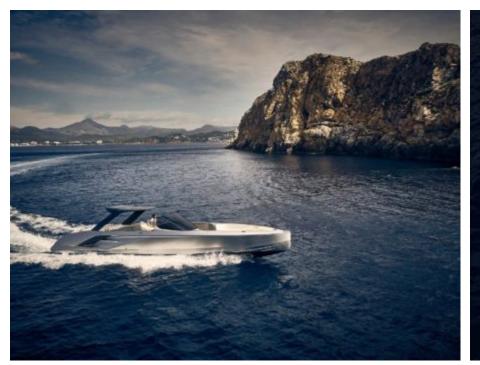

Guest



Cabi

Crew



# M/Y FRAUSCHER **1414 DEMON** AIR

























# **EXTERIOR DESIGN**













Features













### INTERIOR DESIGN











## GALLERY LIFESTYLE



















#### Specifications



Low rate per day

3 200 €



High rate per day

3 200 €



Summer low rate per week

19 200 €



Summer high rate per week

19 200 €



Winter low rate per week

19 200 €



Winter high rate per week

19 200 €



Builder

Frauscher



Year built

2021



Length

13.90 m



**Guests Cruising** 

11



Cabins

2

Winter Cruising Area(s)

French Riviera, West Mediterranean

Summer Cruising Area(s)
French Riviera, West Mediterranean

Crew

Max speed 40 knots Cruising speed 25 knots

Fuel consumption 120 L/H

Type of cabins

2 (2 x Double)