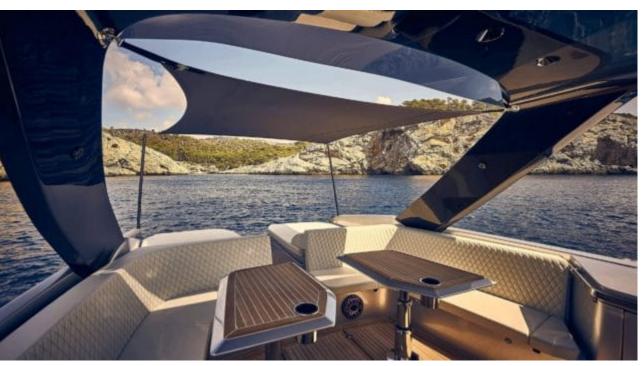

Guest



Cabi

Crew



# M/Y FRAUSCHER **1414 DEMON** AIR

























# **EXTERIOR DESIGN**













Features













### INTERIOR DESIGN











## GALLERY LIFESTYLE



















#### Specifications



Low rate per day

3 200 €



High rate per day

3 200 €



Summer low rate per week

19 200 €



Summer high rate per week

19 200 €



Winter low rate per week

19 200 €



Winter high rate per week

19 200 €



Builder

Frauscher



Year built

2021



Length

13.90 m



**Guests Cruising** 

11



Cabins

2

Winter Cruising Area(s)

French Riviera, West Mediterranean

Summer Cruising Area(s)
French Riviera, West Mediterranean

Crew

Max speed 40 knots Cruising speed 25 knots

Fuel consumption 120 L/H

Type of cabins

2 (2 x Double)