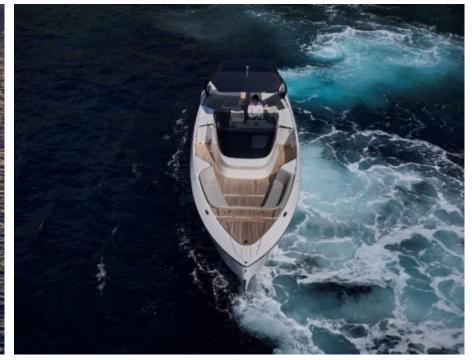

Guest



Cabi

Crew



# M/Y FRAUSCHER **1414 DEMON** AIR

























# **EXTERIOR DESIGN**













Features













### INTERIOR DESIGN











## GALLERY LIFESTYLE



















#### Specifications



Low rate per day

3 200 €



High rate per day

3 200 €



Summer low rate per week

19 200 €



Summer high rate per week

19 200 €



Winter low rate per week

19 200 €



Winter high rate per week

19 200 €



Builder

Frauscher



Year built

2021



Length

13.90 m



**Guests Cruising** 

11



Cabins

2

Winter Cruising Area(s)

French Riviera, West Mediterranean

Summer Cruising Area(s)
French Riviera, West Mediterranean

Crew

Max speed 40 knots Cruising speed 25 knots

Fuel consumption 120 L/H

Type of cabins

2 (2 x Double)