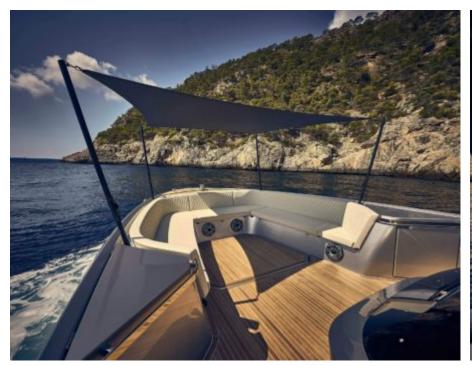

Guest



Cabi

Crew



# M/Y FRAUSCHER **1414 DEMON** AIR

























# **EXTERIOR DESIGN**













Features













### INTERIOR DESIGN











## GALLERY LIFESTYLE



















#### Specifications



Low rate per day

3 200 €



High rate per day

3 200 €



Summer low rate per week

19 200 €



Summer high rate per week

19 200 €



Winter low rate per week

19 200 €



Winter high rate per week

19 200 €



Builder

Frauscher



Year built

2021



Length

13.90 m



**Guests Cruising** 

11



Cabins

2

Winter Cruising Area(s)

French Riviera, West Mediterranean

Summer Cruising Area(s)
French Riviera, West Mediterranean

Crew

Max speed 40 knots Cruising speed 25 knots

Fuel consumption 120 L/H

Type of cabins

2 (2 x Double)