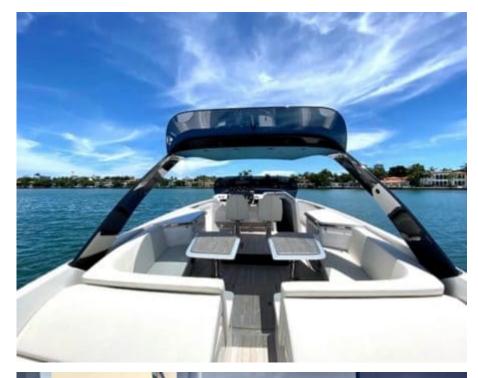

Guest



Cabi

Crew



# M/Y FRAUSCHER **1414 DEMON** AIR

























# **EXTERIOR DESIGN**













Features













### INTERIOR DESIGN











## GALLERY LIFESTYLE



















#### Specifications



Low rate per day

3 200 €



High rate per day

3 200 €



Summer low rate per week

19 200 €



Summer high rate per week

19 200 €



Winter low rate per week

19 200 €



Winter high rate per week

19 200 €



Builder

Frauscher



Year built

2021



Length

13.90 m



**Guests Cruising** 

11



Cabins

2

Winter Cruising Area(s)

French Riviera, West Mediterranean

Summer Cruising Area(s)
French Riviera, West Mediterranean

Crew

Max speed 40 knots Cruising speed 25 knots

Fuel consumption 120 L/H

Type of cabins

2 (2 x Double)