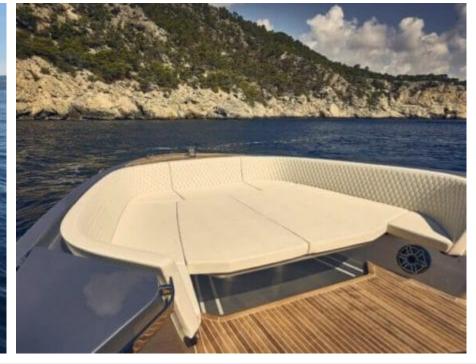

Guest



Cabi

Crew



# M/Y FRAUSCHER **1414 DEMON** AIR

























# **EXTERIOR DESIGN**













Features













### INTERIOR DESIGN











## GALLERY LIFESTYLE



















#### Specifications



Low rate per day

3 200 €



High rate per day

3 200 €



Summer low rate per week

19 200 €



Summer high rate per week

19 200 €



Winter low rate per week

19 200 €



Winter high rate per week

19 200 €



Builder

Frauscher



Year built

2021



Length

13.90 m



**Guests Cruising** 

11



Cabins

2

Winter Cruising Area(s)

French Riviera, West Mediterranean

Summer Cruising Area(s)
French Riviera, West Mediterranean

Crew

Max speed 40 knots Cruising speed 25 knots

Fuel consumption 120 L/H

Type of cabins

2 (2 x Double)