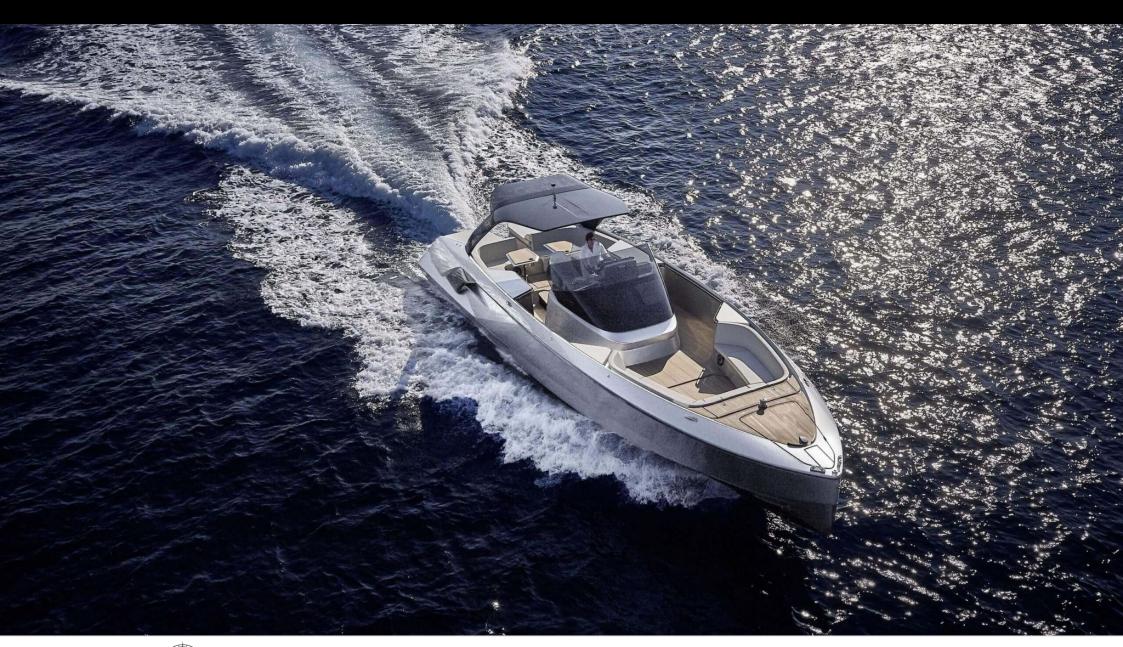

Guest



Cabi

Crew



# M/Y FRAUSCHER **1414 DEMON** AIR

























# **EXTERIOR DESIGN**













Features













### INTERIOR DESIGN











## GALLERY LIFESTYLE



















#### Specifications



Low rate per day

3 200 €



High rate per day

3 200 €



Summer low rate per week

19 200 €



Summer high rate per week

19 200 €



Winter low rate per week

19 200 €



Winter high rate per week

19 200 €



Builder

Frauscher



Year built

2021



Length

13.90 m



**Guests Cruising** 

11



Cabins

2

Winter Cruising Area(s)

French Riviera, West Mediterranean

Summer Cruising Area(s)
French Riviera, West Mediterranean

Crew

Max speed 40 knots Cruising speed 25 knots

Fuel consumption 120 L/H

Type of cabins

2 (2 x Double)