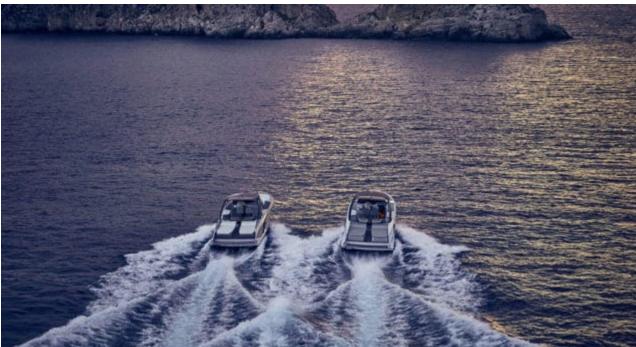

Guest



Cabi

Crew



# M/Y FRAUSCHER **1414 DEMON** AIR

























# **EXTERIOR DESIGN**













Features













### INTERIOR DESIGN











## GALLERY LIFESTYLE



















#### Specifications



Low rate per day

3 200 €



High rate per day

3 200 €



Summer low rate per week

19 200 €



Summer high rate per week

19 200 €



Winter low rate per week

19 200 €



Winter high rate per week

19 200 €



Builder

Frauscher



Year built

2021



Length

13.90 m



**Guests Cruising** 

11



Cabins

2

Winter Cruising Area(s)

French Riviera, West Mediterranean

Summer Cruising Area(s)
French Riviera, West Mediterranean

Crew

Max speed 40 knots Cruising speed 25 knots

Fuel consumption 120 L/H

Type of cabins

2 (2 x Double)