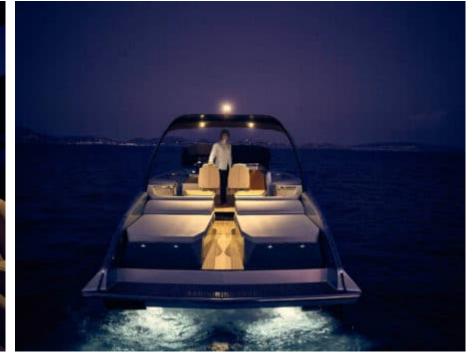

Guest



Cabi

Crew



# M/Y FRAUSCHER **1414 DEMON** AIR

























# **EXTERIOR DESIGN**













Features













### INTERIOR DESIGN











## GALLERY LIFESTYLE



















#### Specifications



Low rate per day

3 200 €



High rate per day

3 200 €



Summer low rate per week

19 200 €



Summer high rate per week

19 200 €



Winter low rate per week

19 200 €



Winter high rate per week

19 200 €



Builder

Frauscher



Year built

2021



Length

13.90 m



**Guests Cruising** 

11



Cabins

2

Winter Cruising Area(s)

French Riviera, West Mediterranean

Summer Cruising Area(s)
French Riviera, West Mediterranean

Crew

Max speed 40 knots Cruising speed 25 knots

Fuel consumption 120 L/H

Type of cabins

2 (2 x Double)