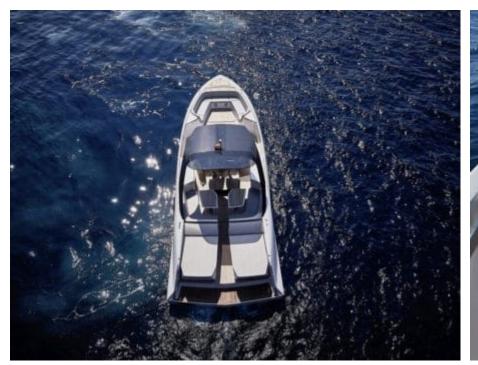

Guest



Cabi

Crew



# M/Y FRAUSCHER **1414 DEMON** AIR

























# **EXTERIOR DESIGN**













Features













### INTERIOR DESIGN











## GALLERY LIFESTYLE



















#### Specifications



Low rate per day

3 200 €



High rate per day

3 200 €



Summer low rate per week

19 200 €



Summer high rate per week

19 200 €



Winter low rate per week

19 200 €



Winter high rate per week

19 200 €



Builder

Frauscher



Year built

2021



Length

13.90 m



**Guests Cruising** 

11



Cabins

2

Winter Cruising Area(s)

French Riviera, West Mediterranean

Summer Cruising Area(s)
French Riviera, West Mediterranean

Crew

Max speed 40 knots Cruising speed 25 knots

Fuel consumption 120 L/H

Type of cabins

2 (2 x Double)