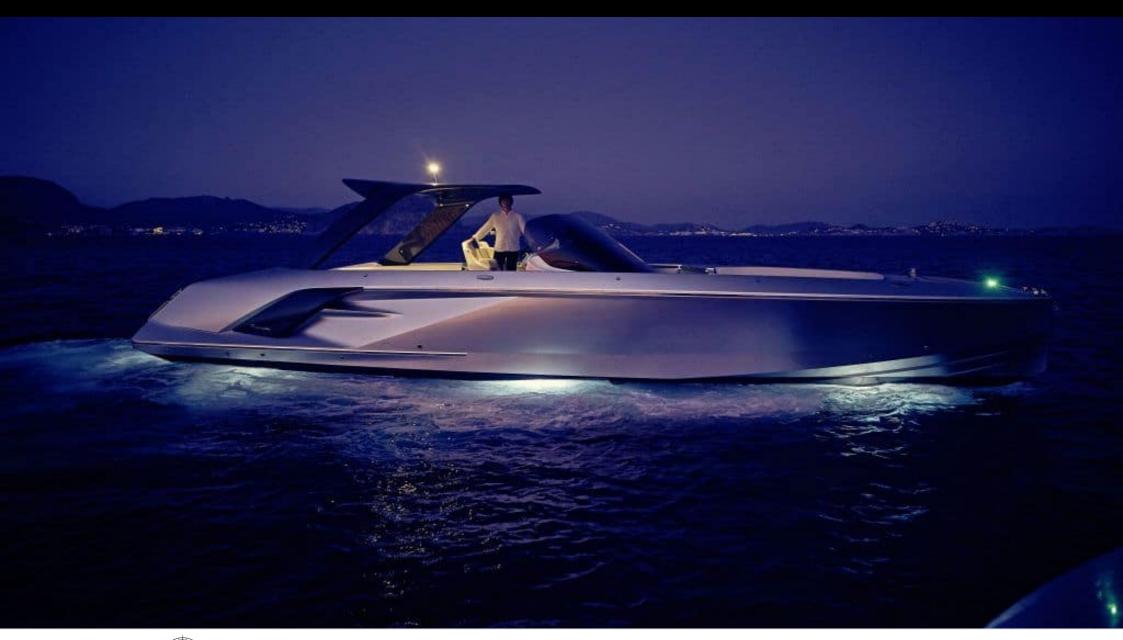

Guest



Cabi

Crew



# M/Y FRAUSCHER **1414 DEMON** AIR

























# **EXTERIOR DESIGN**













Features













### INTERIOR DESIGN











## GALLERY LIFESTYLE



















#### Specifications



Low rate per day

3 200 €



High rate per day

3 200 €



Summer low rate per week

19 200 €



Summer high rate per week

19 200 €



Winter low rate per week

19 200 €



Winter high rate per week

19 200 €



Builder

Frauscher



Year built

2021



Length

13.90 m



**Guests Cruising** 

11



Cabins

2

Winter Cruising Area(s)

French Riviera, West Mediterranean

Summer Cruising Area(s)
French Riviera, West Mediterranean

Crew

Max speed 40 knots Cruising speed 25 knots

Fuel consumption 120 L/H

Type of cabins

2 (2 x Double)