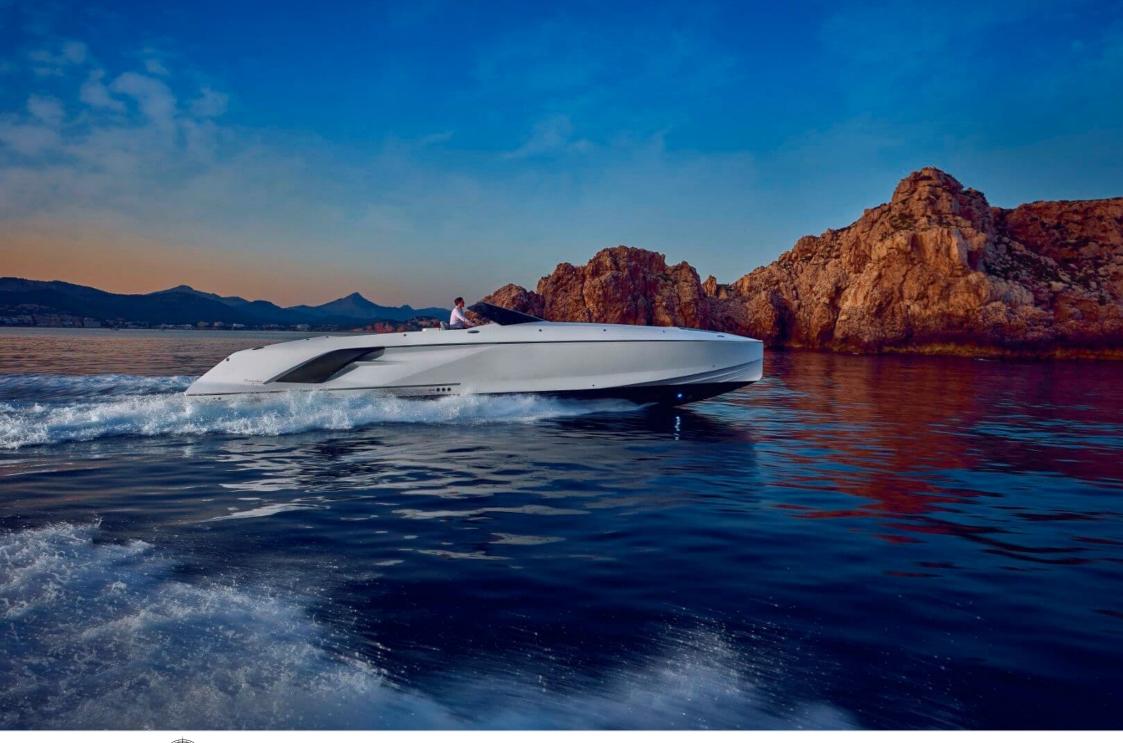

Guest



Cabi

Crew



# M/Y FRAUSCHER **1414 DEMON** AIR

























# **EXTERIOR DESIGN**













Features













### INTERIOR DESIGN











## GALLERY LIFESTYLE



















#### Specifications



Low rate per day

3 200 €



High rate per day

3 200 €



Summer low rate per week

19 200 €



Summer high rate per week

19 200 €



Winter low rate per week

19 200 €



Winter high rate per week

19 200 €



Builder

Frauscher



Year built

2021



Length

13.90 m



**Guests Cruising** 

11



Cabins

2

Winter Cruising Area(s)

French Riviera, West Mediterranean

Summer Cruising Area(s)
French Riviera, West Mediterranean

Crew

Max speed 40 knots Cruising speed 25 knots

Fuel consumption 120 L/H

Type of cabins

2 (2 x Double)