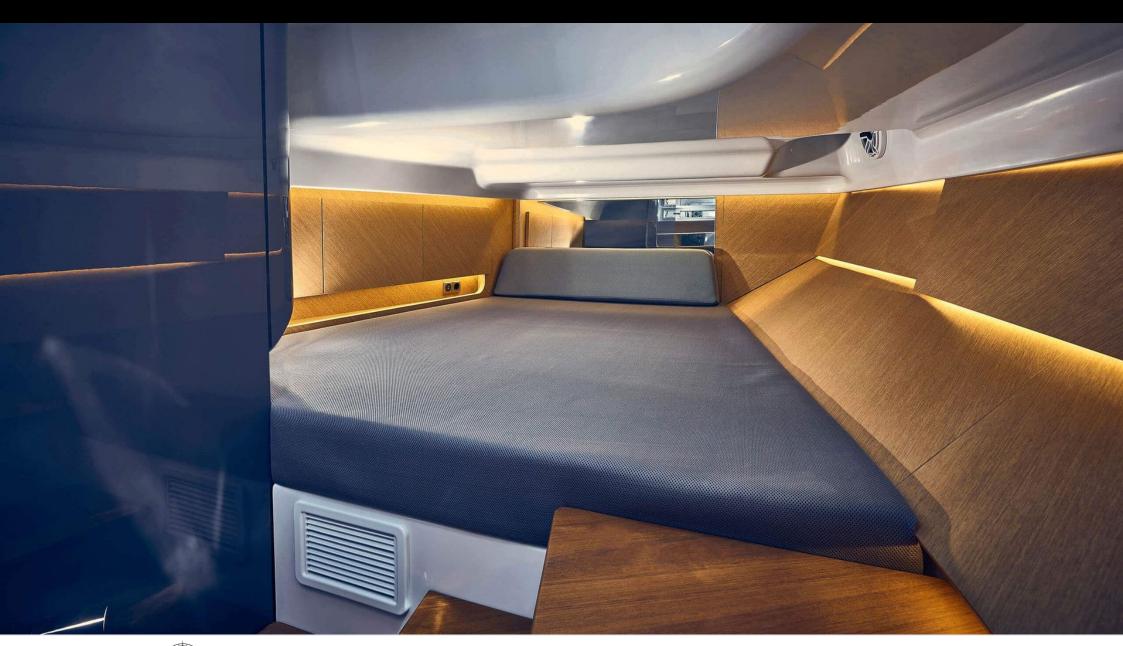

Guest



Cabi

Crew



# M/Y FRAUSCHER **1414 DEMON** AIR

























# **EXTERIOR DESIGN**













Features













### INTERIOR DESIGN











## GALLERY LIFESTYLE



















#### Specifications



Low rate per day

3 200 €



High rate per day

3 200 €



Summer low rate per week

19 200 €



Summer high rate per week

19 200 €



Winter low rate per week

19 200 €



Winter high rate per week

19 200 €



Builder

Frauscher



Year built

2021



Length

13.90 m



**Guests Cruising** 

11



Cabins

2

Winter Cruising Area(s)

French Riviera, West Mediterranean

Summer Cruising Area(s)
French Riviera, West Mediterranean

Crew

Max speed 40 knots Cruising speed 25 knots

Fuel consumption 120 L/H

Type of cabins

2 (2 x Double)