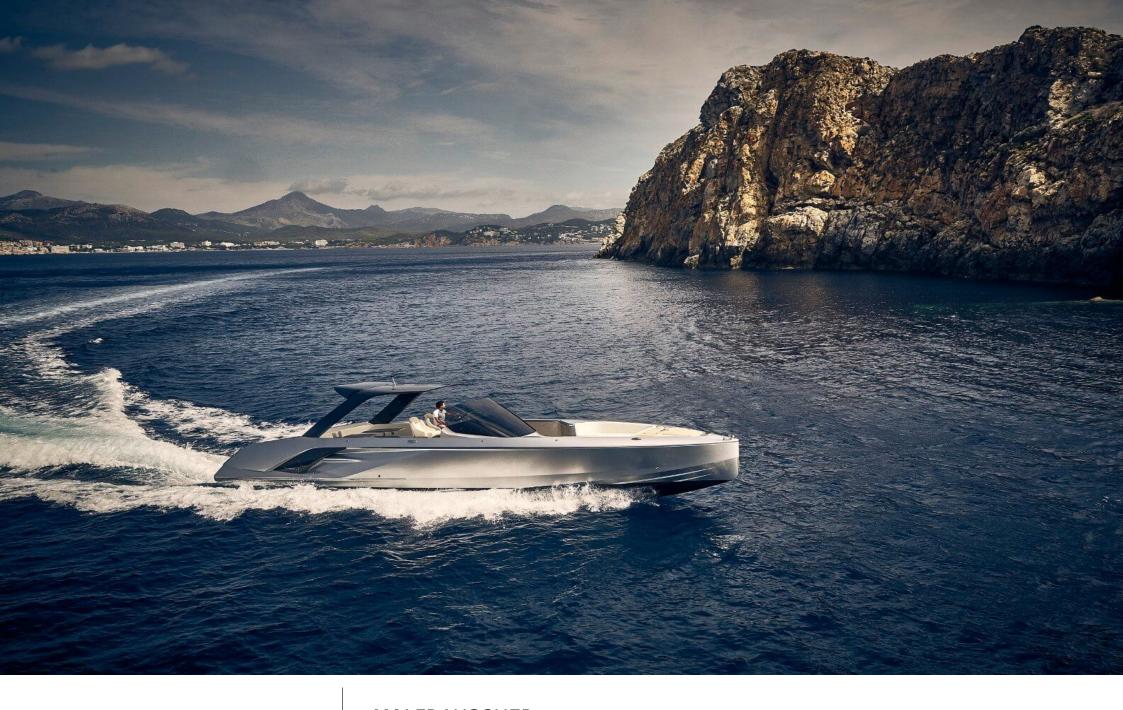

# M/Y FRAUSCHER **1414 DEMON** AIR

# **EXTERIOR DESIGN**

Features

2021

Length

13.90 m

**Guests Cruising** 

11

Cabins

2

Winter Cruising Area(s)