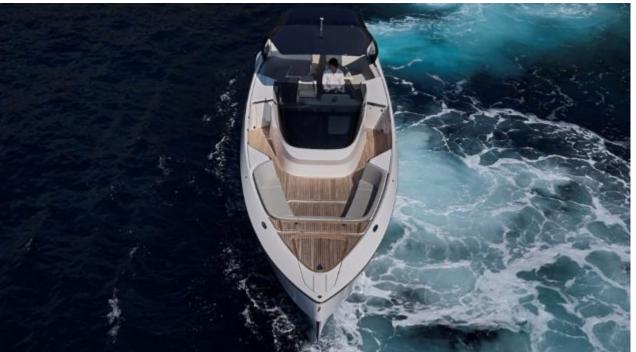

Guest



Cabi

Crew



# M/Y FRAUSCHER **1414 DEMON** AIR

























# **EXTERIOR DESIGN**













Features













### INTERIOR DESIGN











## GALLERY LIFESTYLE



















#### Specifications



Low rate per day

3 200 €



High rate per day

3 200 €



Summer low rate per week

19 200 €



Summer high rate per week

19 200 €



Winter low rate per week

19 200 €



Winter high rate per week

19 200 €



Builder

Frauscher



Year built

2021



Length

13.90 m



**Guests Cruising** 

11



Cabins

2

Winter Cruising Area(s)

French Riviera, West Mediterranean

Summer Cruising Area(s)
French Riviera, West Mediterranean

Crew

Max speed 40 knots Cruising speed 25 knots

Fuel consumption 120 L/H

Type of cabins

2 (2 x Double)