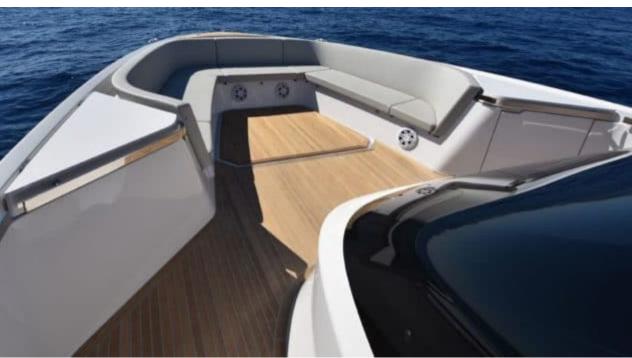

Guest



Cabi

Crew



# M/Y FRAUSCHER **1414 DEMON** AIR

























# **EXTERIOR DESIGN**













Features













### INTERIOR DESIGN











## GALLERY LIFESTYLE



















#### Specifications



Low rate per day

3 200 €



High rate per day

3 200 €



Summer low rate per week

19 200 €



Summer high rate per week

19 200 €



Winter low rate per week

19 200 €



Winter high rate per week

19 200 €



Builder

Frauscher



Year built

2021



Length

13.90 m



**Guests Cruising** 

11



Cabins

2

Winter Cruising Area(s)

French Riviera, West Mediterranean

Summer Cruising Area(s)
French Riviera, West Mediterranean

Crew

Max speed 40 knots Cruising speed 25 knots

Fuel consumption 120 L/H

Type of cabins

2 (2 x Double)