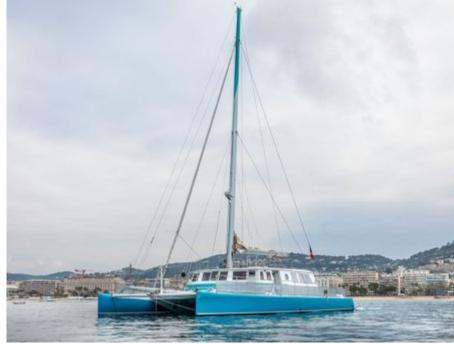

Guests **28** 



Crew **2** 



### S/Y WINNER





























# **EXTERIOR DESIGN**























## INTERIOR DESIGN



















# GALLERY LIFESTYLE











#### Specifications



Low rate per day

3 300 €



High rate per day

3 300 €



Summer low rate per week

19 800 €



Summer high rate per week

19 800 €



Winter low rate per week

19 800 €



Winter high rate per week

19 800 €



Builder

Prototype



Year built

2015



Year refit

2021



Length

21 m



**Guests Cruising** 

28



Cabins

0

Winter Cruising Area(s)

French Riviera, West Mediterranean

Summer Cruising Area(s)

Franch Divisional West Meditorra

French Riviera, West Mediterranean

Crew

Max speed 12 knots

Cruising speed 7 knots

Fuel consumption 0 Litre/H

Type of cabins

0