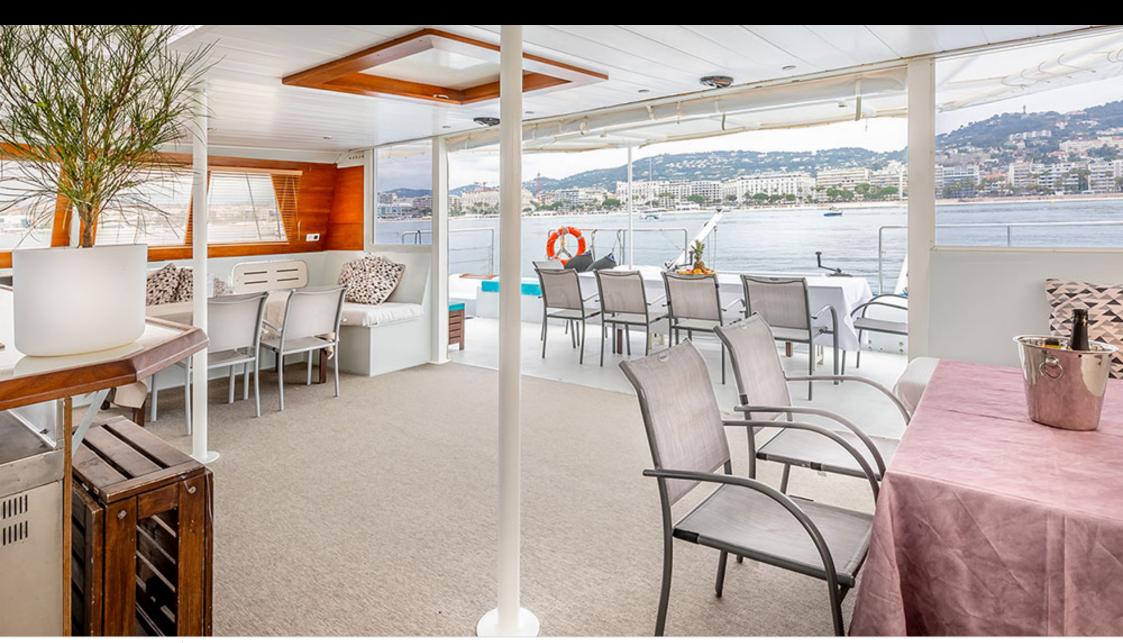

Guests **28** 



Crew **2** 



### S/Y WINNER





























# **EXTERIOR DESIGN**























## INTERIOR DESIGN



















# GALLERY LIFESTYLE











#### Specifications



Low rate per day

3 300 €



High rate per day

3 300 €



Summer low rate per week

19 800 €



Summer high rate per week

19 800 €



Winter low rate per week

19 800 €



Winter high rate per week

19 800 €



Builder

Prototype



Year built

2015



Year refit

2021



Length

21 m



**Guests Cruising** 

28



Cabins

0

Winter Cruising Area(s)

French Riviera, West Mediterranean

Summer Cruising Area(s)

Franch Divisional West Meditorra

French Riviera, West Mediterranean

Crew

Max speed 12 knots

Cruising speed 7 knots

Fuel consumption 0 Litre/H

Type of cabins

0