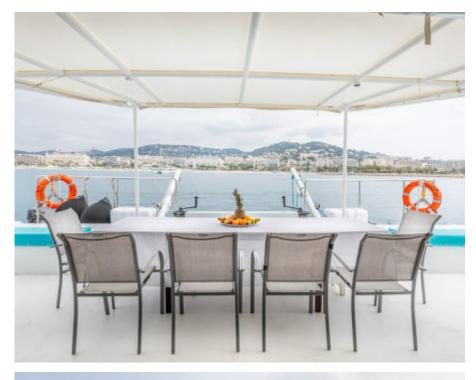

Guests **28** 



Crew **2** 



### S/Y WINNER





























# **EXTERIOR DESIGN**























## INTERIOR DESIGN



















# GALLERY LIFESTYLE











#### Specifications



Low rate per day

3 300 €



High rate per day

3 300 €



Summer low rate per week

19 800 €



Summer high rate per week

19 800 €



Winter low rate per week

19 800 €



Winter high rate per week

19 800 €



Builder

Prototype



Year built

2015



Year refit

2021



Length

21 m



**Guests Cruising** 

28



Cabins

0

Winter Cruising Area(s)

French Riviera, West Mediterranean

Summer Cruising Area(s)

Franch Divisional West Meditorra

French Riviera, West Mediterranean

Crew

Max speed 12 knots

Cruising speed 7 knots

Fuel consumption 0 Litre/H

Type of cabins

0