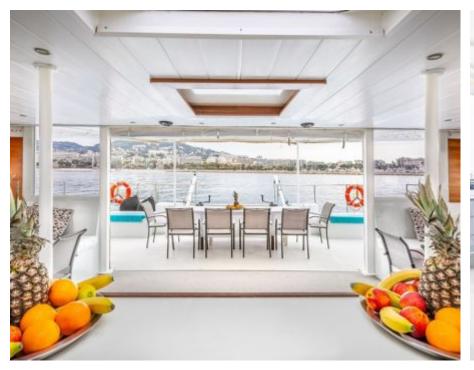

Guests **28** 



Crew **2** 



### S/Y WINNER





























# **EXTERIOR DESIGN**























## INTERIOR DESIGN



















# GALLERY LIFESTYLE











#### Specifications



Low rate per day

3 300 €



High rate per day

3 300 €



Summer low rate per week

19 800 €



Summer high rate per week

19 800 €



Winter low rate per week

19 800 €



Winter high rate per week

19 800 €



Builder

Prototype



Year built

2015



Year refit

2021



Length

21 m



**Guests Cruising** 

28



Cabins

0

Winter Cruising Area(s)

French Riviera, West Mediterranean

Summer Cruising Area(s)

Franch Divisional West Meditorra

French Riviera, West Mediterranean

Crew

Max speed 12 knots

Cruising speed 7 knots

Fuel consumption 0 Litre/H

Type of cabins

0