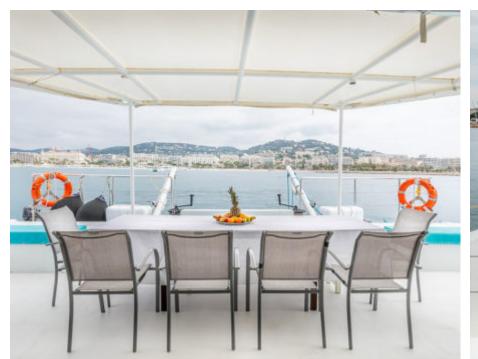

Guests **28** 



Crew **2** 



### S/Y WINNER





























# **EXTERIOR DESIGN**























## INTERIOR DESIGN



















# GALLERY LIFESTYLE











#### Specifications



Low rate per day

3 300 €



High rate per day

3 300 €



Summer low rate per week

19 800 €



Summer high rate per week

19 800 €



Winter low rate per week

19 800 €



Winter high rate per week

19 800 €



Builder

Prototype



Year built

2015



Year refit

2021



Length

21 m



**Guests Cruising** 

28



Cabins

0

Winter Cruising Area(s)

French Riviera, West Mediterranean

Summer Cruising Area(s)

Franch Divisional West Meditorra

French Riviera, West Mediterranean

Crew

Max speed 12 knots

Cruising speed 7 knots

Fuel consumption 0 Litre/H

Type of cabins

0