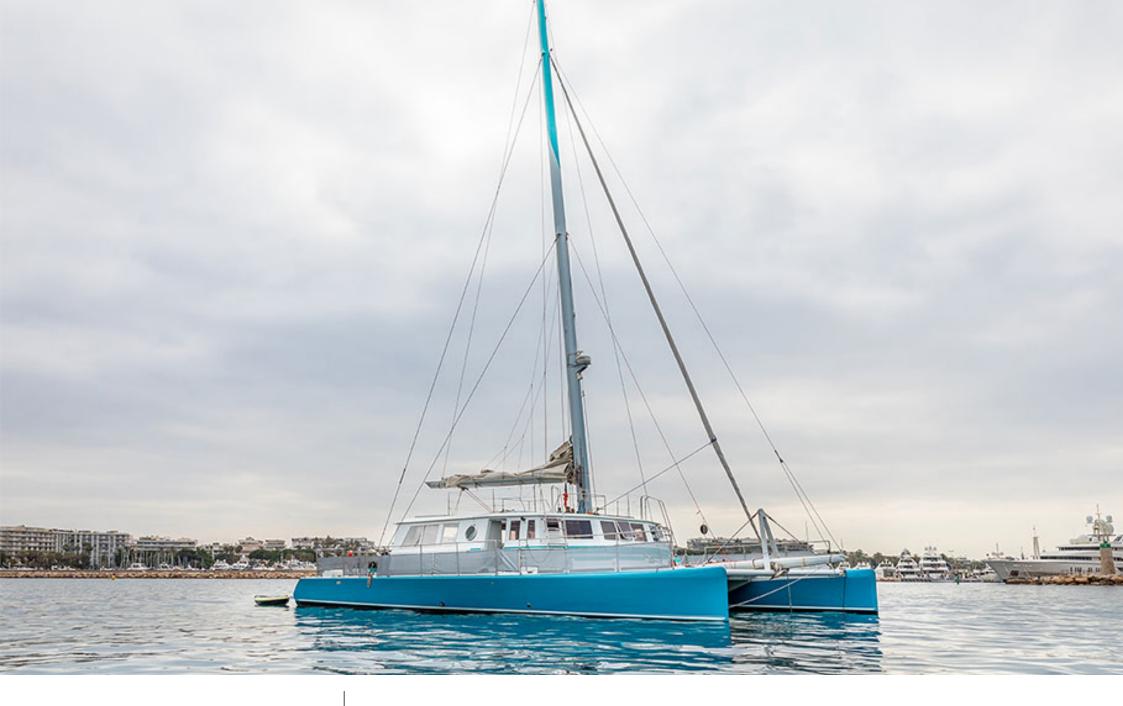

Guests **28** 



Crew **2** 



### S/Y WINNER





























# **EXTERIOR DESIGN**























## INTERIOR DESIGN



















# GALLERY LIFESTYLE











#### Specifications



Low rate per day

3 300 €



High rate per day

3 300 €



Summer low rate per week

19 800 €



Summer high rate per week

19 800 €



Winter low rate per week

19 800 €



Winter high rate per week

19 800 €



Builder

Prototype



Year built

2015



Year refit

2021



Length

21 m



**Guests Cruising** 

28



Cabins

0

Winter Cruising Area(s)

French Riviera, West Mediterranean

Summer Cruising Area(s)

Franch Divisional West Meditorra

French Riviera, West Mediterranean

Crew

Max speed 12 knots

Cruising speed 7 knots

Fuel consumption 0 Litre/H

Type of cabins