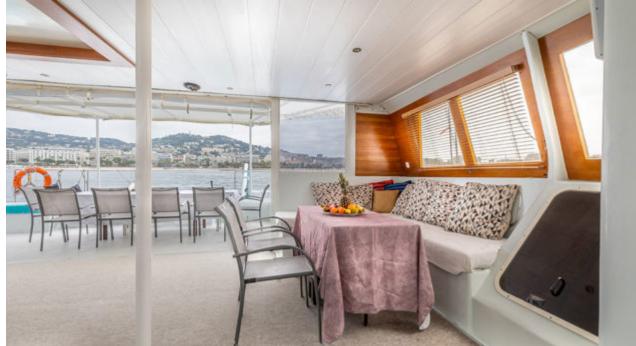

Guests **28** 



Crew **2** 



### S/Y WINNER





























# **EXTERIOR DESIGN**























## INTERIOR DESIGN



















# GALLERY LIFESTYLE











#### Specifications



Low rate per day

3 300 €



High rate per day

3 300 €



Summer low rate per week

19 800 €



Summer high rate per week

19 800 €



Winter low rate per week

19 800 €



Winter high rate per week

19 800 €



Builder

Prototype



Year built

2015



Year refit

2021



Length

21 m



**Guests Cruising** 

28



Cabins

0

Winter Cruising Area(s)

French Riviera, West Mediterranean

Summer Cruising Area(s)

Franch Divisional West Meditorra

French Riviera, West Mediterranean

Crew

Max speed 12 knots

Cruising speed 7 knots

Fuel consumption 0 Litre/H

Type of cabins

0