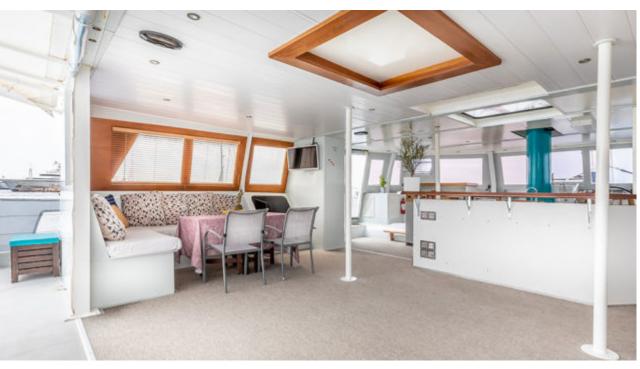

Guests **28** 



Crew **2** 



### S/Y WINNER





























# **EXTERIOR DESIGN**























## INTERIOR DESIGN



















# GALLERY LIFESTYLE











#### Specifications



Low rate per day

3 300 €



High rate per day

3 300 €



Summer low rate per week

19 800 €



Summer high rate per week

19 800 €



Winter low rate per week

19 800 €



Winter high rate per week

19 800 €



Builder

Prototype



Year built

2015



Year refit

2021



Length

21 m



**Guests Cruising** 

28



Cabins

0

Winter Cruising Area(s)

French Riviera, West Mediterranean

Summer Cruising Area(s)

Franch Divisional West Meditorra

French Riviera, West Mediterranean

Crew

Max speed 12 knots

Cruising speed 7 knots

Fuel consumption 0 Litre/H

Type of cabins

0