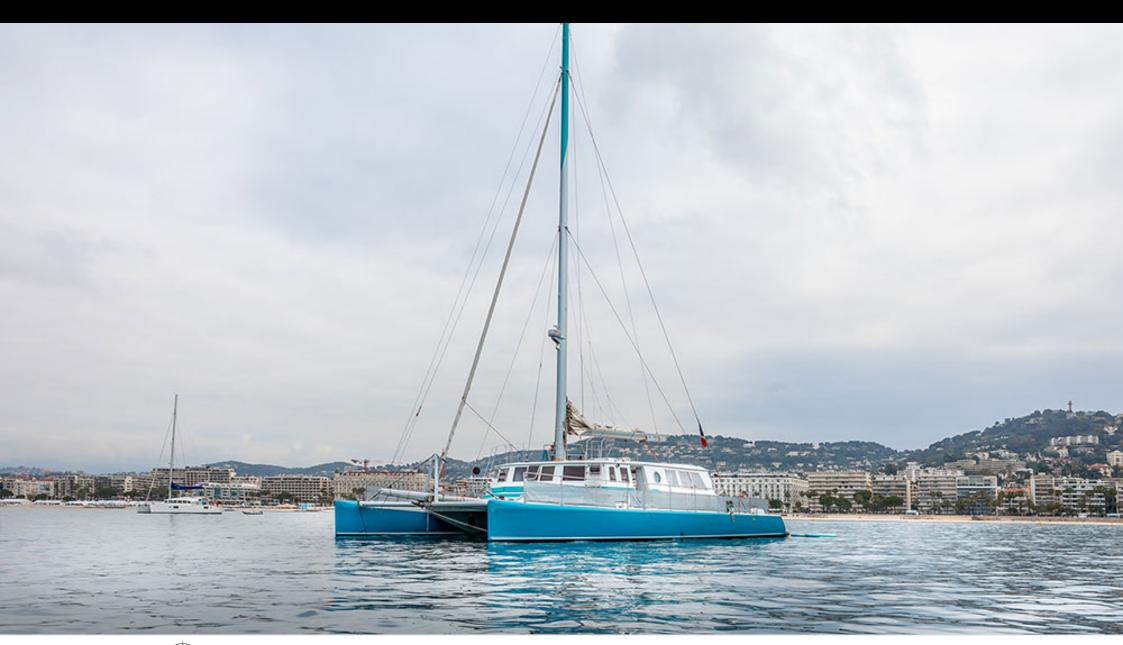

Guests **28** 



Crew **2** 



### S/Y WINNER





























# **EXTERIOR DESIGN**























## INTERIOR DESIGN



















# GALLERY LIFESTYLE











#### Specifications



Low rate per day

3 300 €



High rate per day

3 300 €



Summer low rate per week

19 800 €



Summer high rate per week

19 800 €



Winter low rate per week

19 800 €



Winter high rate per week

19 800 €



Builder

Prototype



Year built

2015



Year refit

2021



Length

21 m



**Guests Cruising** 

28



Cabins

0

Winter Cruising Area(s)

French Riviera, West Mediterranean

Summer Cruising Area(s)

Franch Divisional West Meditorra

French Riviera, West Mediterranean

Crew

Max speed 12 knots

Cruising speed 7 knots

Fuel consumption 0 Litre/H

Type of cabins

0