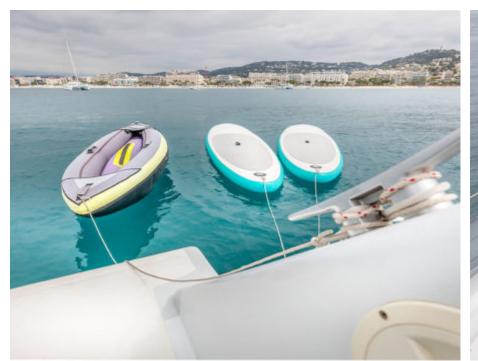

Guests **28** 



Crew **2** 



### S/Y WINNER





























# **EXTERIOR DESIGN**























## INTERIOR DESIGN



















# GALLERY LIFESTYLE











#### Specifications



Low rate per day

3 300 €



High rate per day

3 300 €



Summer low rate per week

19 800 €



Summer high rate per week

19 800 €



Winter low rate per week

19 800 €



Winter high rate per week

19 800 €



Builder

Prototype



Year built

2015



Year refit

2021



Length

21 m



**Guests Cruising** 

28



Cabins

0

Winter Cruising Area(s)

French Riviera, West Mediterranean

Summer Cruising Area(s)

Franch Divisional West Meditorra

French Riviera, West Mediterranean

Crew

Max speed 12 knots

Cruising speed 7 knots

Fuel consumption 0 Litre/H

Type of cabins

0