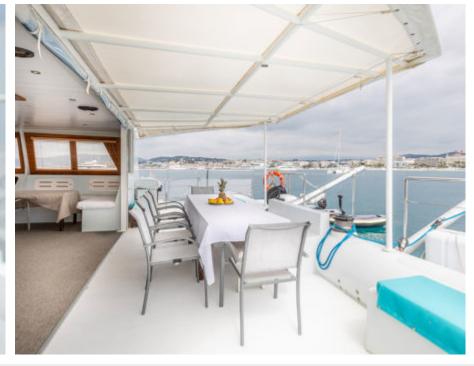

Guests **28** 



Crew **2** 



### S/Y WINNER





























# **EXTERIOR DESIGN**























## INTERIOR DESIGN



















# GALLERY LIFESTYLE











#### Specifications



Low rate per day

3 300 €



High rate per day

3 300 €



Summer low rate per week

19 800 €



Summer high rate per week

19 800 €



Winter low rate per week

19 800 €



Winter high rate per week

19 800 €



Builder

Prototype



Year built

2015



Year refit

2021



Length

21 m



**Guests Cruising** 

28



Cabins

0

Winter Cruising Area(s)

French Riviera, West Mediterranean

Summer Cruising Area(s)

Franch Divisional West Meditorra

French Riviera, West Mediterranean

Crew

Max speed 12 knots

Cruising speed 7 knots

Fuel consumption 0 Litre/H

Type of cabins

0