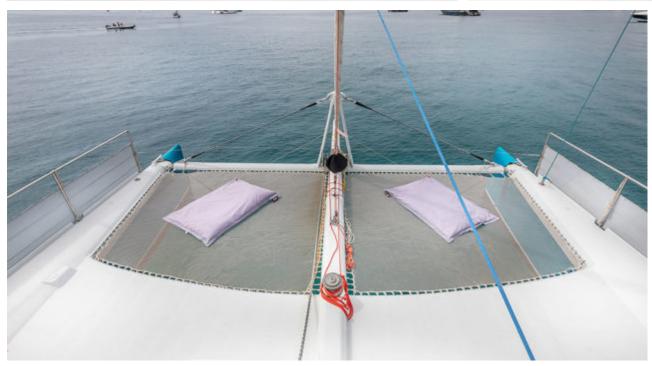

Guests **28** 



Crew **2** 



### S/Y WINNER





























# **EXTERIOR DESIGN**























## INTERIOR DESIGN



















# GALLERY LIFESTYLE











#### Specifications



Low rate per day

3 300 €



High rate per day

3 300 €



Summer low rate per week

19 800 €



Summer high rate per week

19 800 €



Winter low rate per week

19 800 €



Winter high rate per week

19 800 €



Builder

Prototype



Year built

2015



Year refit

2021



Length

21 m



**Guests Cruising** 

28



Cabins

0

Winter Cruising Area(s)

French Riviera, West Mediterranean

Summer Cruising Area(s)

Franch Divisional West Meditorra

French Riviera, West Mediterranean

Crew

Max speed 12 knots

Cruising speed 7 knots

Fuel consumption 0 Litre/H

Type of cabins

0