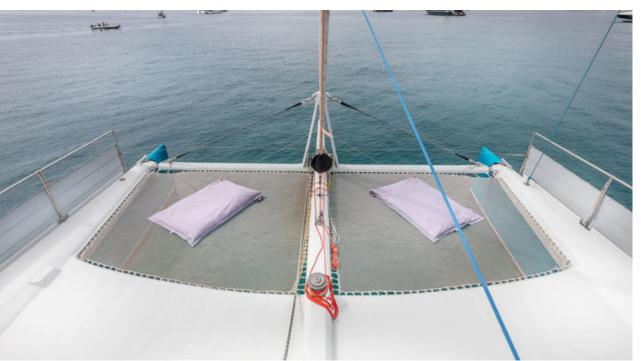

Guests **28** 



Crew **2** 



### S/Y WINNER





























# **EXTERIOR DESIGN**























## INTERIOR DESIGN



















# GALLERY LIFESTYLE











#### Specifications



Low rate per day

3 300 €



High rate per day

3 300 €



Summer low rate per week

19 800 €



Summer high rate per week

19 800 €



Winter low rate per week

19 800 €



Winter high rate per week

19 800 €



Builder

Prototype



Year built

2015



Year refit

2021



Length

21 m



**Guests Cruising** 

28



Cabins

0

Winter Cruising Area(s)

French Riviera, West Mediterranean

Summer Cruising Area(s)

Franch Divisional West Meditorra

French Riviera, West Mediterranean

Crew

Max speed 12 knots

Cruising speed 7 knots

Fuel consumption 0 Litre/H

Type of cabins

0