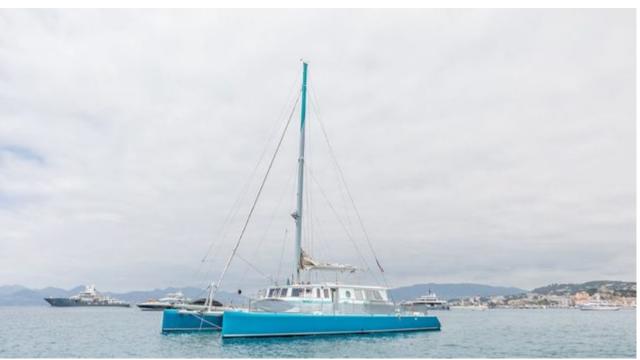

Guests **28** 



Crew **2** 



### S/Y WINNER





























# **EXTERIOR DESIGN**























## INTERIOR DESIGN



















# GALLERY LIFESTYLE











#### Specifications



Low rate per day

3 300 €



High rate per day

3 300 €



Summer low rate per week

19 800 €



Summer high rate per week

19 800 €



Winter low rate per week

19 800 €



Winter high rate per week

19 800 €



Builder

Prototype



Year built

2015



Year refit

2021



Length

21 m



**Guests Cruising** 

28



Cabins

0

Winter Cruising Area(s)

French Riviera, West Mediterranean

Summer Cruising Area(s)

Franch Divisional West Meditorra

French Riviera, West Mediterranean

Crew

Max speed 12 knots

Cruising speed 7 knots

Fuel consumption 0 Litre/H

Type of cabins

0