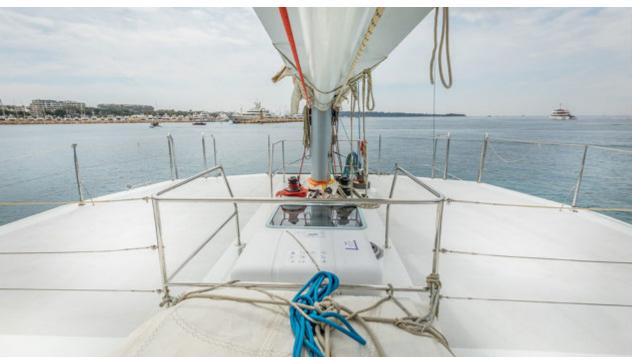

Guests **28** 



Crew **2** 



### S/Y WINNER





























# **EXTERIOR DESIGN**























## INTERIOR DESIGN



















# GALLERY LIFESTYLE











#### Specifications



Low rate per day

3 300 €



High rate per day

3 300 €



Summer low rate per week

19 800 €



Summer high rate per week

19 800 €



Winter low rate per week

19 800 €



Winter high rate per week

19 800 €



Builder

Prototype



Year built

2015



Year refit

2021



Length

21 m



**Guests Cruising** 

28



Cabins

0

Winter Cruising Area(s)

French Riviera, West Mediterranean

Summer Cruising Area(s)

Franch Divisional West Meditorra

French Riviera, West Mediterranean

Crew

Max speed 12 knots

Cruising speed 7 knots

Fuel consumption 0 Litre/H

Type of cabins

0