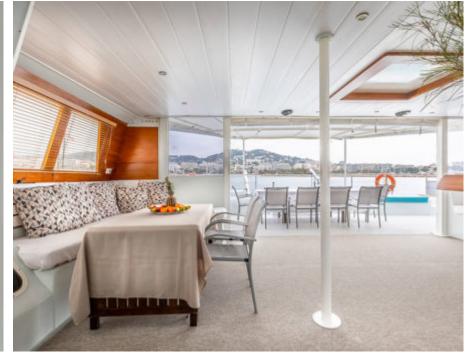

Guests **28** 



Crew **2** 



### S/Y WINNER





























# **EXTERIOR DESIGN**























## INTERIOR DESIGN



















# GALLERY LIFESTYLE











#### Specifications



Low rate per day

3 300 €



High rate per day

3 300 €



Summer low rate per week

19 800 €



Summer high rate per week

19 800 €



Winter low rate per week

19 800 €



Winter high rate per week

19 800 €



Builder

Prototype



Year built

2015



Year refit

2021



Length

21 m



**Guests Cruising** 

28



Cabins

0

Winter Cruising Area(s)

French Riviera, West Mediterranean

Summer Cruising Area(s)

Franch Divisional West Meditorra

French Riviera, West Mediterranean

Crew

Max speed 12 knots

Cruising speed 7 knots

Fuel consumption 0 Litre/H

Type of cabins

0