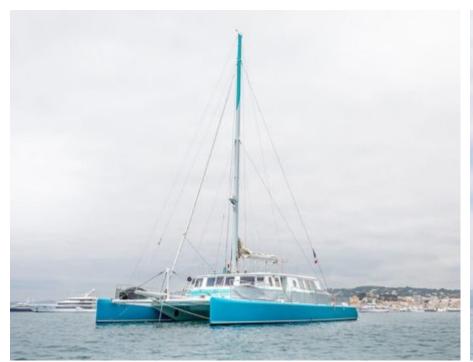

Guests **28** 



Crew **2** 



### S/Y WINNER





























# **EXTERIOR DESIGN**























## INTERIOR DESIGN



















# GALLERY LIFESTYLE











#### Specifications



Low rate per day

3 300 €



High rate per day

3 300 €



Summer low rate per week

19 800 €



Summer high rate per week

19 800 €



Winter low rate per week

19 800 €



Winter high rate per week

19 800 €



Builder

Prototype



Year built

2015



Year refit

2021



Length

21 m



**Guests Cruising** 

28



Cabins

0

Winter Cruising Area(s)

French Riviera, West Mediterranean

Summer Cruising Area(s)

Franch Divisional West Meditorra

French Riviera, West Mediterranean

Crew

Max speed 12 knots

Cruising speed 7 knots

Fuel consumption 0 Litre/H

Type of cabins

0