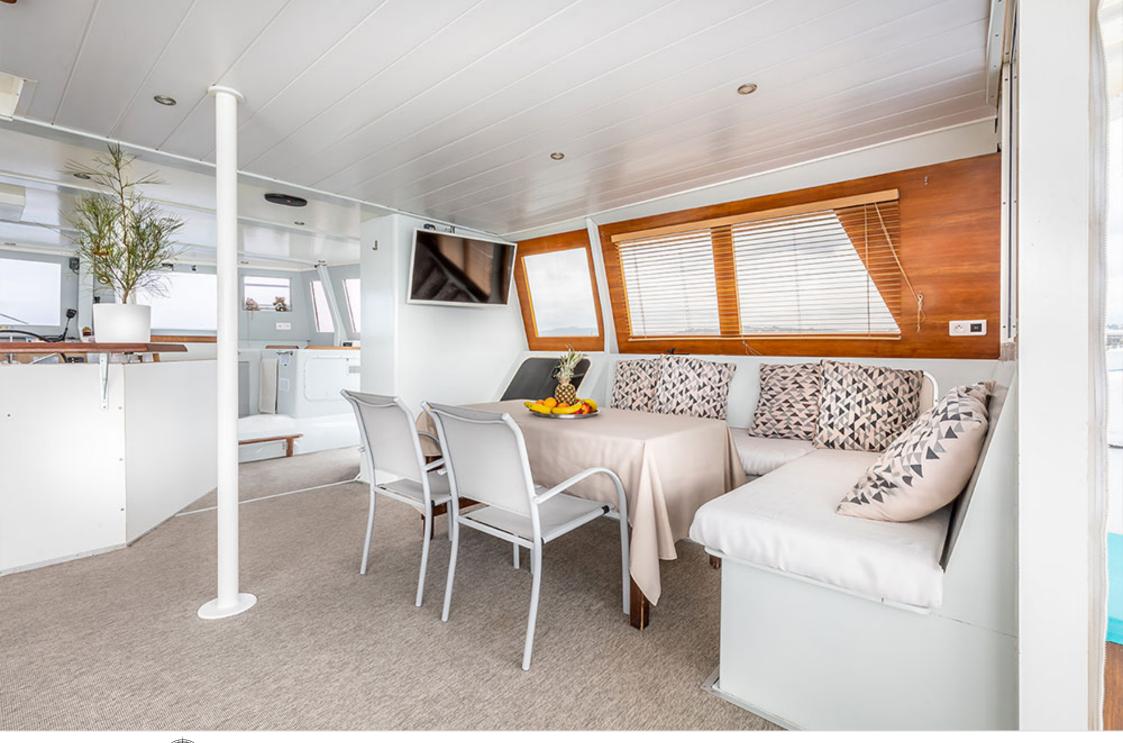

Guests **28** 



Crew **2** 



### S/Y WINNER





























# **EXTERIOR DESIGN**























## INTERIOR DESIGN



















# GALLERY LIFESTYLE











#### Specifications



Low rate per day

3 300 €



High rate per day

3 300 €



Summer low rate per week

19 800 €



Summer high rate per week

19 800 €



Winter low rate per week

19 800 €



Winter high rate per week

19 800 €



Builder

Prototype



Year built

2015



Year refit

2021



Length

21 m



**Guests Cruising** 

28



Cabins

0

Winter Cruising Area(s)

French Riviera, West Mediterranean

Summer Cruising Area(s)

Franch Divisional West Meditorra

French Riviera, West Mediterranean

Crew

Max speed 12 knots

Cruising speed 7 knots

Fuel consumption 0 Litre/H

Type of cabins

0