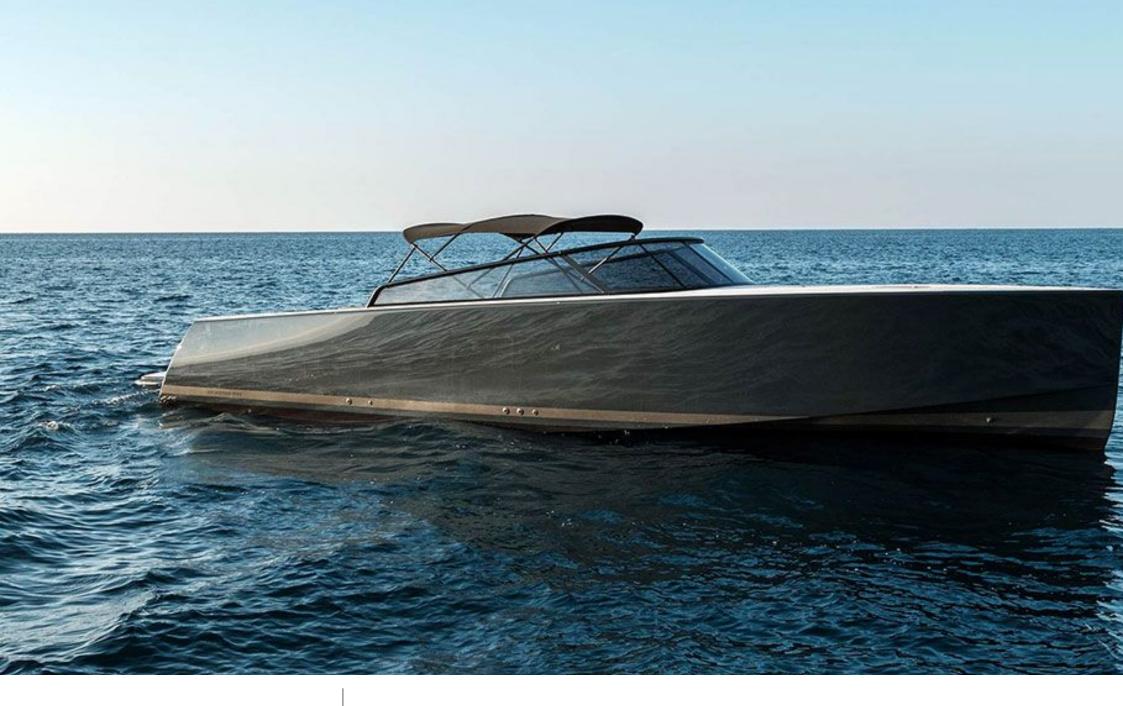

#### M/Y VANDUTCH 40

#### Specifications

| € Low rate 2 950 €                                            | Low rate per day<br>2 950 €       |  |                      | €                                                             | € High rate per day<br>2 950 €        |                         |             |
|---------------------------------------------------------------|-----------------------------------|--|----------------------|---------------------------------------------------------------|---------------------------------------|-------------------------|-------------|
| Summer low rate per week<br>17 700 €                          |                                   |  | €                    | Summer high rate per week<br>27 700 €                         |                                       |                         |             |
| € Winter lo<br>17 700 €                                       | Winter low rate per week 17 700 € |  |                      | €                                                             | Winter high rate per week<br>17 700 € |                         |             |
| Builder<br>Vandutch                                           |                                   |  | Year buil<br>2018    | t                                                             |                                       | Year refit<br>2023      | :           |
| Length<br>12.80 m                                             |                                   |  |                      |                                                               | Guests Cruising                       |                         | Cabins<br>1 |
| Winter Cruising Area(s)<br>French Riviera, West Mediterranean |                                   |  |                      | Summer Cruising Area(s)<br>French Riviera, West Mediterranean |                                       |                         |             |
| Crew Max speed<br>1 30 knots                                  |                                   |  | Cruising<br>20 knots | speed                                                         | Fuel consur<br>150 Litres/Hr          | consumption<br>itres/Hr |             |
| Type of cabins<br>1 (1 x Double)                              |                                   |  |                      |                                                               |                                       |                         |             |