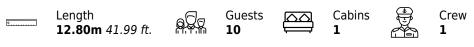

#### Specifications

| € Low rate 2 950 €                                            | Low rate per day<br>2 950 €       |  |                      | €                                                             | € High rate per day<br>2 950 €        |                         |             |
|---------------------------------------------------------------|-----------------------------------|--|----------------------|---------------------------------------------------------------|---------------------------------------|-------------------------|-------------|
| Summer low rate per week<br>17 700 €                          |                                   |  | €                    | Summer high rate per week<br>27 700 €                         |                                       |                         |             |
| € Winter lo<br>17 700 €                                       | Winter low rate per week 17 700 € |  |                      | €                                                             | Winter high rate per week<br>17 700 € |                         |             |
| Builder<br>Vandutch                                           |                                   |  | Year buil<br>2018    | t                                                             |                                       | Year refit<br>2023      | :           |
| Length<br>12.80 m                                             |                                   |  |                      |                                                               | Guests Cruising                       |                         | Cabins<br>1 |
| Winter Cruising Area(s)<br>French Riviera, West Mediterranean |                                   |  |                      | Summer Cruising Area(s)<br>French Riviera, West Mediterranean |                                       |                         |             |
| Crew Max speed<br>1 30 knots                                  |                                   |  | Cruising<br>20 knots | speed                                                         | Fuel consur<br>150 Litres/Hr          | consumption<br>itres/Hr |             |
| Type of cabins<br>1 (1 x Double)                              |                                   |  |                      |                                                               |                                       |                         |             |