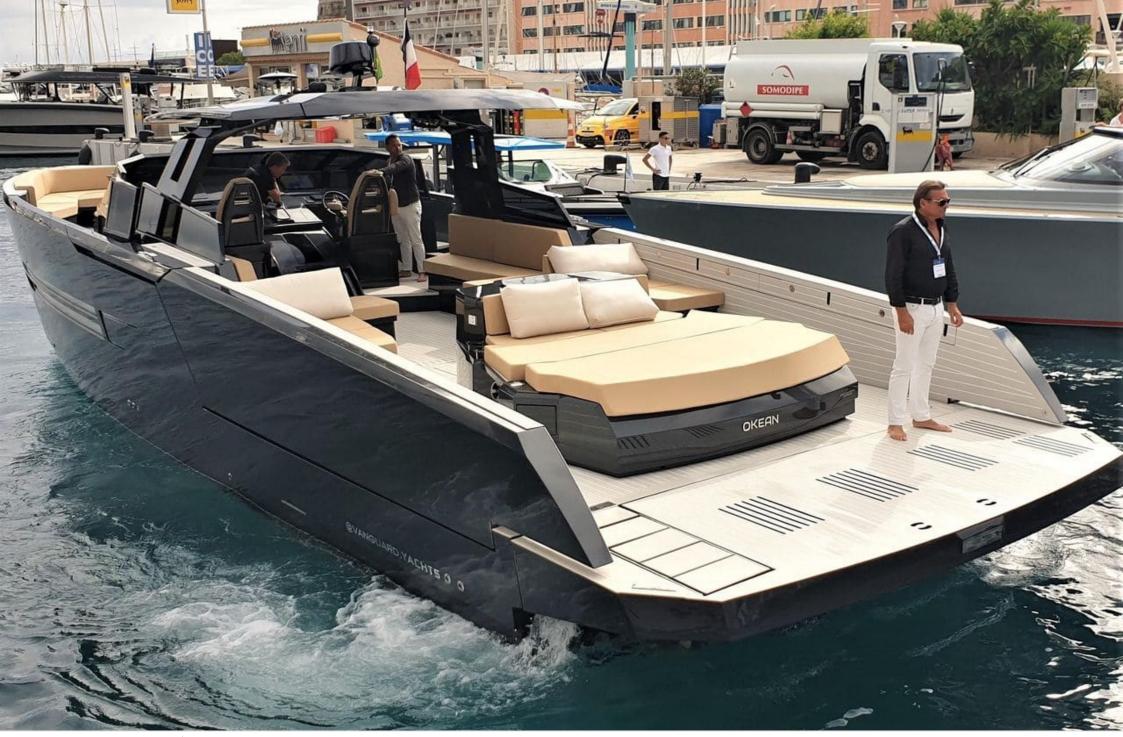

M/Y OKEAN 55

Length **15.80m** *51.84 ft.* 

Guests **12** ഹ്ര Cabins **2** 





#### M/Y OKEAN 55









### EXTERIOR DESIGN













# INTERIOR DESIGN













# GALLERY LIFESTYLE









## Specifications

| E Low rate per day<br>4 700 €                                 |                           |         |                      | High rate per day<br>4 700 €                                  |                                 |                                   |  |
|---------------------------------------------------------------|---------------------------|---------|----------------------|---------------------------------------------------------------|---------------------------------|-----------------------------------|--|
| Summer low rate per week<br>28 200 €                          |                           |         |                      | €