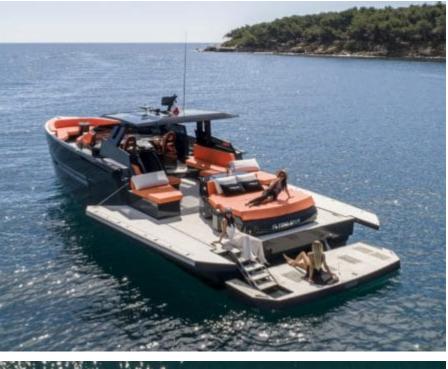

M/Y OKEAN 55

Length **15.80m** *51.84 ft.* 

Guests **12** ഹ്ര Cabins **2** 





#### M/Y OKEAN 55









### EXTERIOR DESIGN













# INTERIOR DESIGN













# GALLERY LIFESTYLE









## Specifications

| E Low rate per day<br>4 700 €                                 |                           |         |                      | High rate per day<br>4 700 €                                  |                                 |                                   |  |
|---------------------------------------------------------------|---------------------------|---------|----------------------|---------------------------------------------------------------|---------------------------------|-----------------------------------|--|
| Summer low rate per week<br>28 200 €                          |                           |         |                      | €