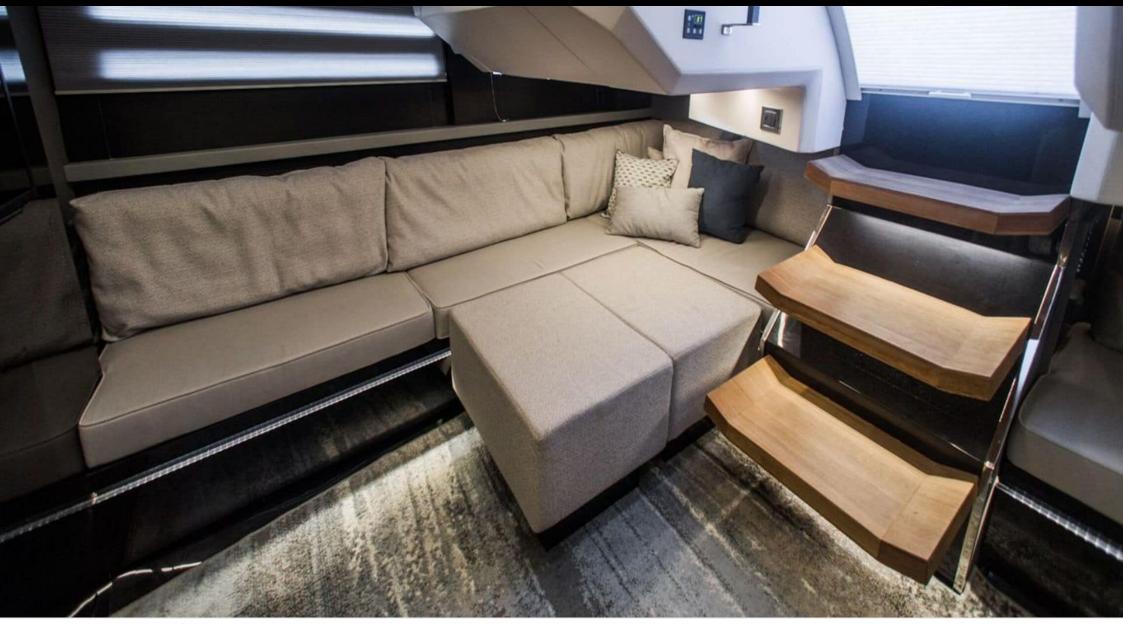

M/Y OKEAN 55

Length **15.80m** *51.84 ft.* 

Guests **12** ഹ്ര Cabins **2** 





#### M/Y OKEAN 55









### EXTERIOR DESIGN













# INTERIOR DESIGN













# GALLERY LIFESTYLE









## Specifications

| E Low rate per day<br>4 700 €                                 |                           |         |                      | High rate per day<br>4 700 €                                  |                                 |                                   |  |
|---------------------------------------------------------------|---------------------------|---------|----------------------|---------------------------------------------------------------|---------------------------------|-----------------------------------|--|
| Summer low rate per week<br>28 200 €                          |                           |         |                      | €                                                             | Summer high rate p<br