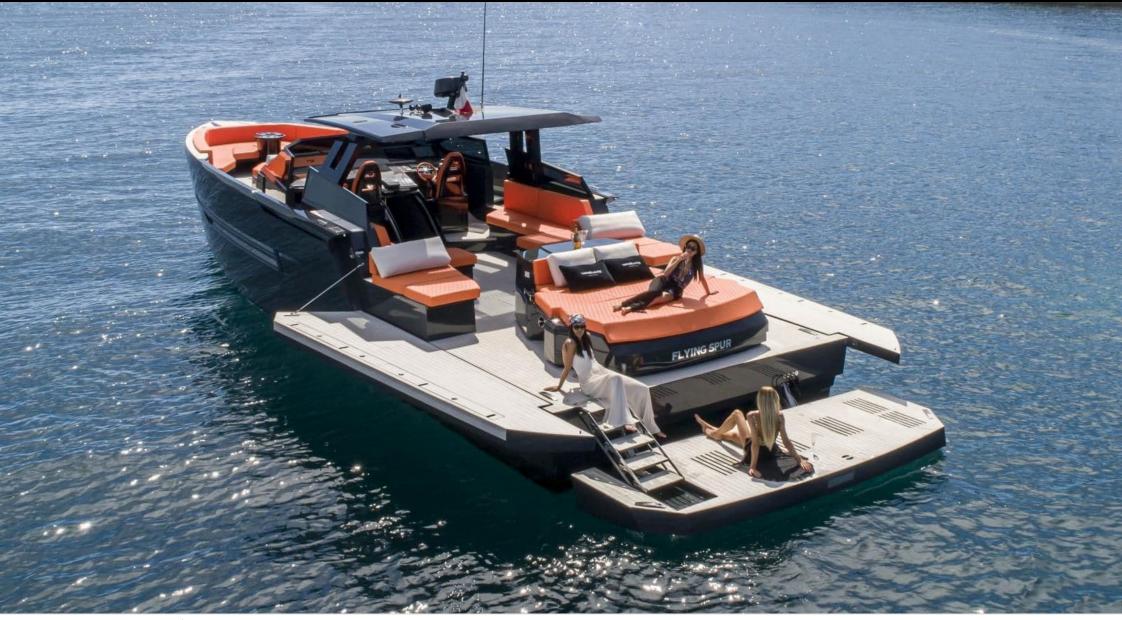

M/Y OKEAN 55

Length **15.80m** *51.84 ft.* 

Guests **12** ഹ്ര Cabins **2** 





#### M/Y OKEAN 55









### EXTERIOR DESIGN













# INTERIOR DESIGN













# GALLERY LIFESTYLE









## Specifications

| E Low rate per day<br>4 700 €                                 |                           |         |                      | High rate per day<br>4 700 €                                  |                                 |                                   |  |
|---------------------------------------------------------------|---------------------------|---------|----------------------|---------------------------------------------------------------|---------------------------------|-----------------------------------|--|
| Summer low rate per week<br>28 200 €                          |                           |         |                      | €                                                             | Summer high rate p<br>28 200 €  | ber week