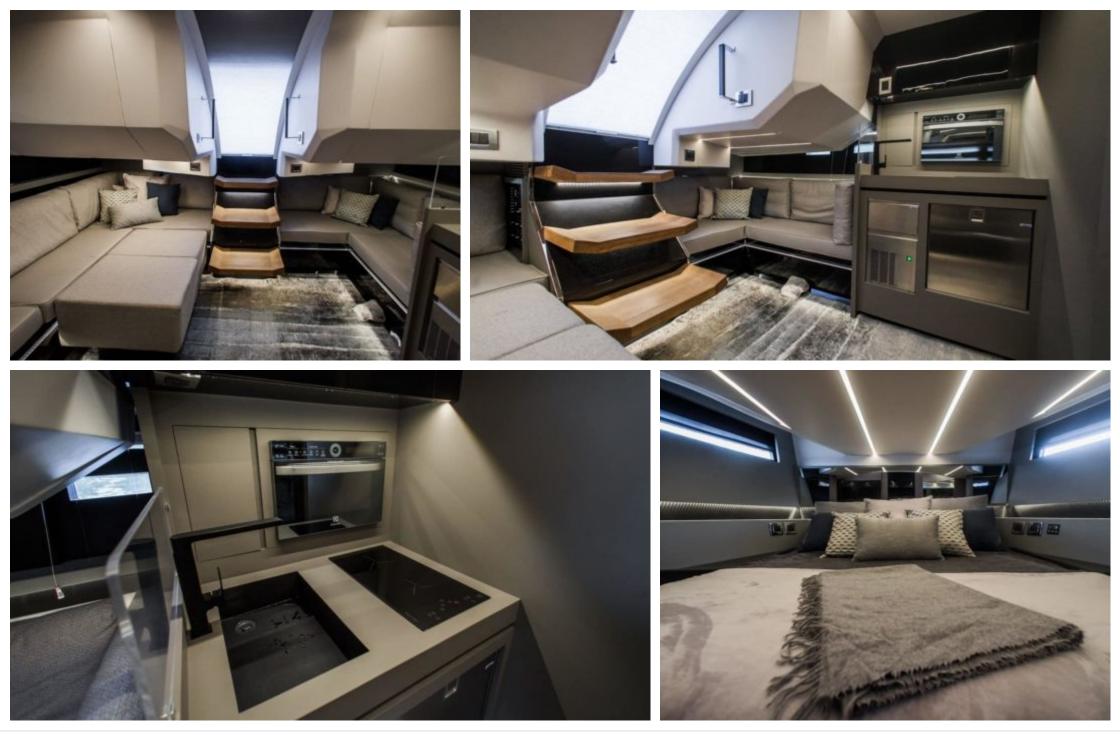

M/Y OKEAN 55

Length **15.80m** *51.84 ft.* 

Guests **12** ഹ്ര Cabins **2** 





#### M/Y OKEAN 55









### EXTERIOR DESIGN













# INTERIOR DESIGN













# GALLERY LIFESTYLE









## Specifications

| E Low rate per day<br>4 700 €                                 |                           |         |                      | High rate per day<br>4 700 €                                  |                                 |                                   |  |
|---------------------------------------------------------------|---------------------------|---------|----------------------|---------------------------------------------------------------|---------------------------------|-----------------------------------|--|
| Summer low rate per week<br>28 200 €                          |                           |         |                      | €                                                             | Summer high rate p<br>28