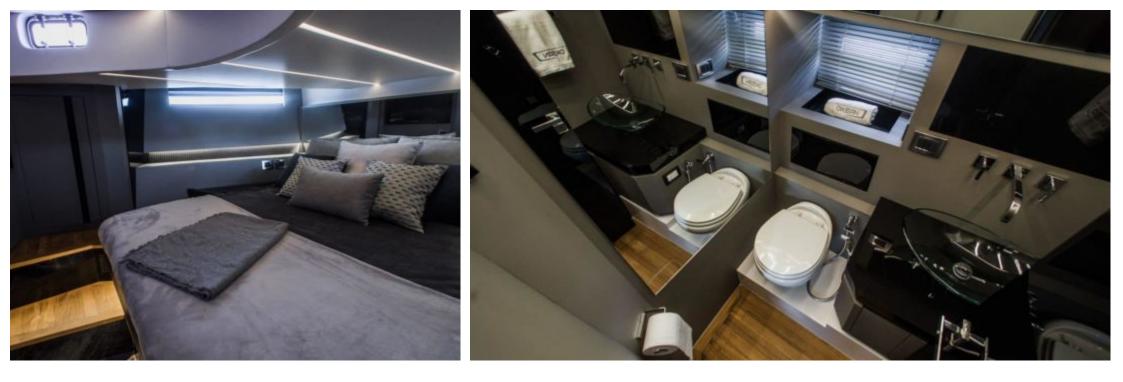

M/Y OKEAN 55

Length **15.80m** *51.84 ft.* 

Guests **12** ഹ്ര Cabins **2** 





#### M/Y OKEAN 55









### EXTERIOR DESIGN













# INTERIOR DESIGN













# GALLERY LIFESTYLE









## Specifications

| E Low rate per day<br>4 700 €                                 |                           |         |                      | High rate per day<br>4 700 €                                  |                                 |                                   |  |
|---------------------------------------------------------------|---------------------------|---------|----------------------|---------------------------------------------------------------|---------------------------------|-----------------------------------|--|
| Summer low rate per week<br>28 200 €                          |                           |         |                      | €                                                             | Summer high rate p<br>28 200