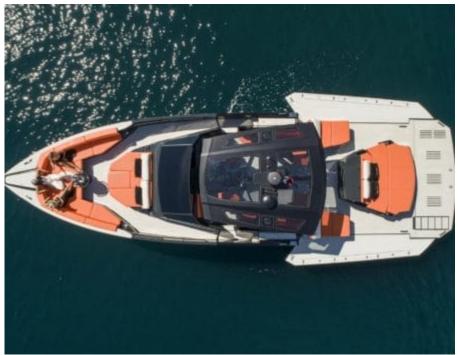

M/Y OKEAN 55

Length **15.80m** *51.84 ft.* 

Guests **12** ഹ്ര Cabins **2** 





#### M/Y OKEAN 55









### EXTERIOR DESIGN













# INTERIOR DESIGN













# GALLERY LIFESTYLE









## Specifications

| E Low rate per day<br>4 700 €                                 |                           |         |                      | High rate per day<br>4 700 €                                  |                                 |                                   |  |
|---------------------------------------------------------------|---------------------------|---------|----------------------|---------------------------------------------------------------|---------------------------------|-----------------------------------|--|
| Summer low rate per week<br>28 200 €                          |                           |         |                      | €