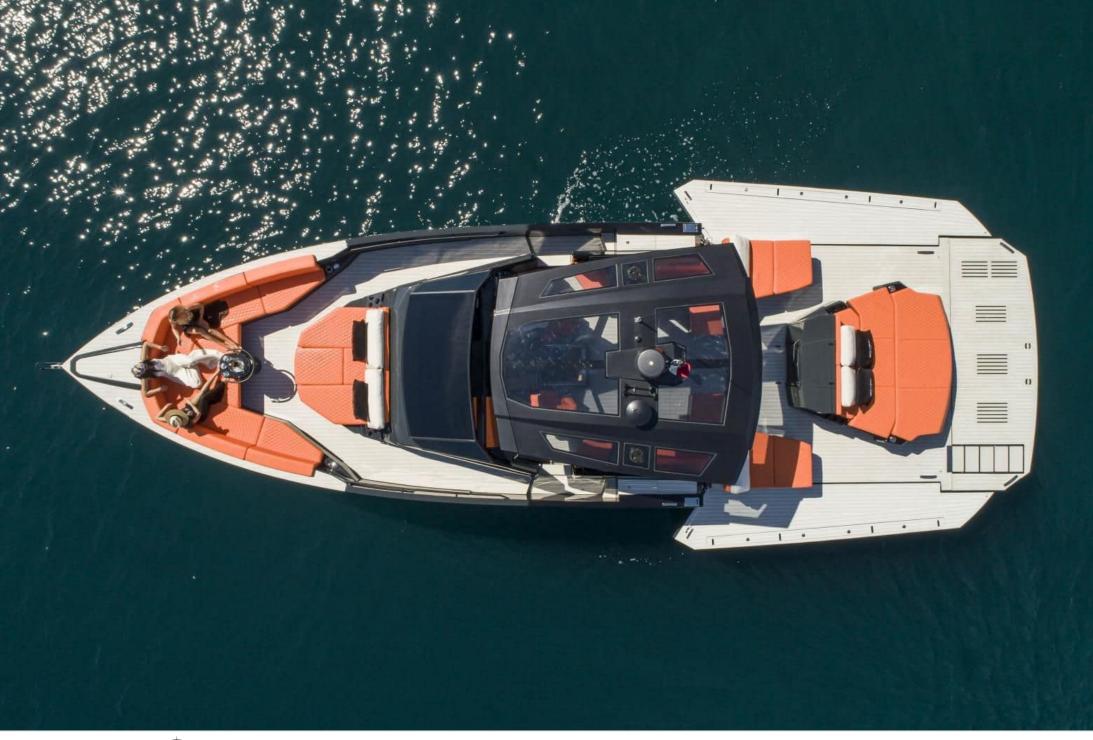

M/Y OKEAN 55

Length **15.80m** *51.84 ft.* 

Guests **12** ഹ്ര Cabins **2** 





#### M/Y OKEAN 55









### EXTERIOR DESIGN













# INTERIOR DESIGN













# GALLERY LIFESTYLE









## Specifications

| E Low rate per day<br>4 700 €                                 |                           |         |                      | High rate per day<br>4 700 €                                  |                                 |                                   |  |
|---------------------------------------------------------------|---------------------------|---------|----------------------|---------------------------------------------------------------|---------------------------------|-----------------------------------|--|
| Summer low rate per week<br>28 200 €                          |                           |         |                      | €                                                             | Summer high rate p<br>28 200 €  | ber week