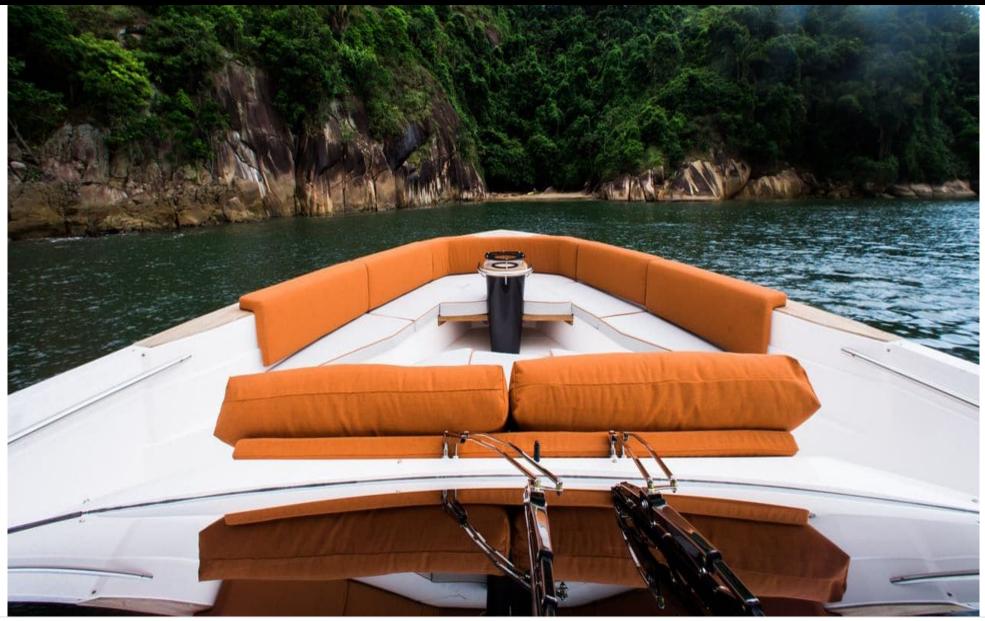

M/Y OKEAN 55

Length **15.80m** *51.84 ft.* 

Guests **12** ഹ്ര Cabins **2** 





#### M/Y OKEAN 55









### EXTERIOR DESIGN













# INTERIOR DESIGN













# GALLERY LIFESTYLE









## Specifications

| E Low rate per day<br>4 700 €                                 |                           |         |                      | High rate per day<br>4 700 €                                  |                                 |                                   |  |
|---------------------------------------------------------------|---------------------------|---------|----------------------|---------------------------------------------------------------|---------------------------------|-----------------------------------|--|
| Summer low rate per week<br>28 200 €                          |                           |         |                      | €