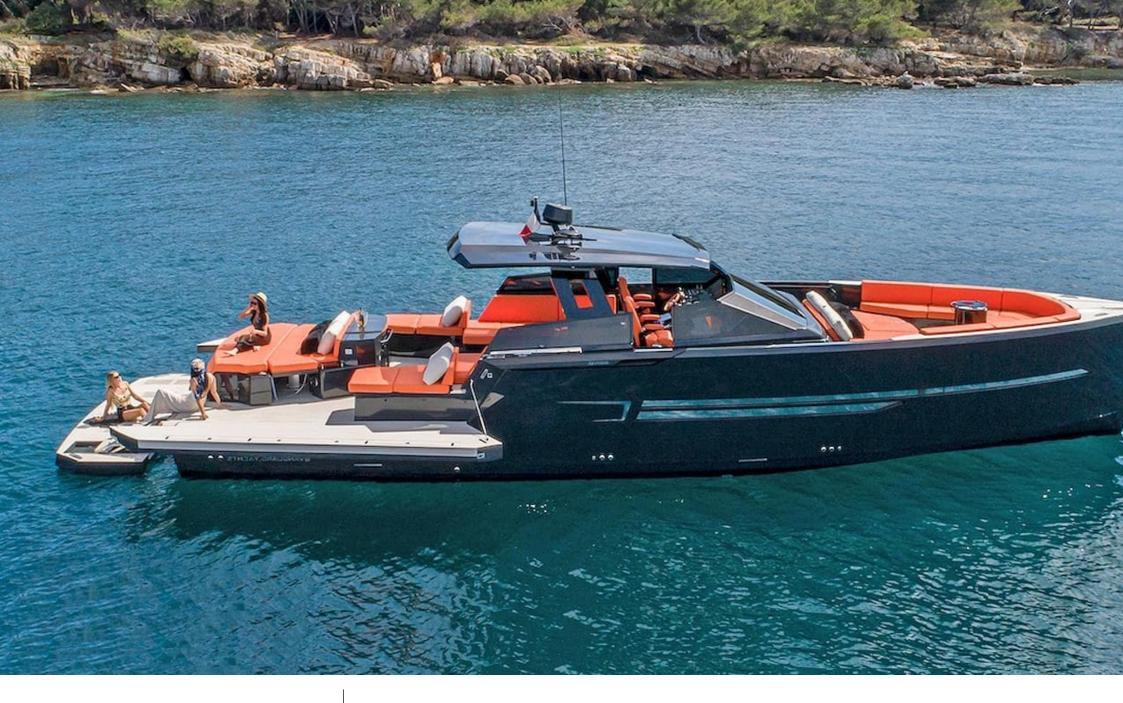

M/Y OKEAN 55

Length **15.80m** *51.84 ft.* 

Guests **12** ഹ്ര Cabins **2** 

## Specifications

| E Low rate per day<br>4 700 €                                 |                           |         |                      | High rate per day<br>4 700 €                                  |                                 |                                   |  |
|---------------------------------------------------------------|---------------------------|---------|----------------------|---------------------------------------------------------------|---------------------------------|-----------------------------------|--|
| Summer low rate per week<br>28 200 €                          |                           |         |                      | €                                                             | Summer high rate p<br>28 200 €  | ber week                          |  |
| € Winter low rate per week<br>28 200 €                        |                           |         |                      | €                                                             | Winter high rate pe<br>28 200 € | r week                            |  |
| Builder<br>Okean                                              |                           |         | Year buil<br>2019    | t                                                             |                                 | Year refit<br>2023                |  |
| Length<br>15.80 m                                             |                           |         |                      |                                                               | Guests Cruising                 | Cabins<br>2                       |  |
| Winter Cruising Area(s)<br>French Riviera, West Mediterranean |                           |         |                      | Summer Cruising Area(s)<br>French Riviera, West Mediterranean |                                 |                                   |  |
| Crew<br>2                                                     | rew Max speed<br>35 knots |         | Cruising<br>25 knots |                                                               | Fuel consum<br>200 Litres/Hr    | Fuel consumption<br>200 Litres/Hr |  |
| Type of cabins<br>2 (1 x Double, 1 x Twin)<br>                |                           |         |                      |                                                               |                                 |                                   |  |
|                                                               | TING                      | Interio | r design             | Exterior de                                                   | sign Gallery lifestyle          | Specifications Features           |  |