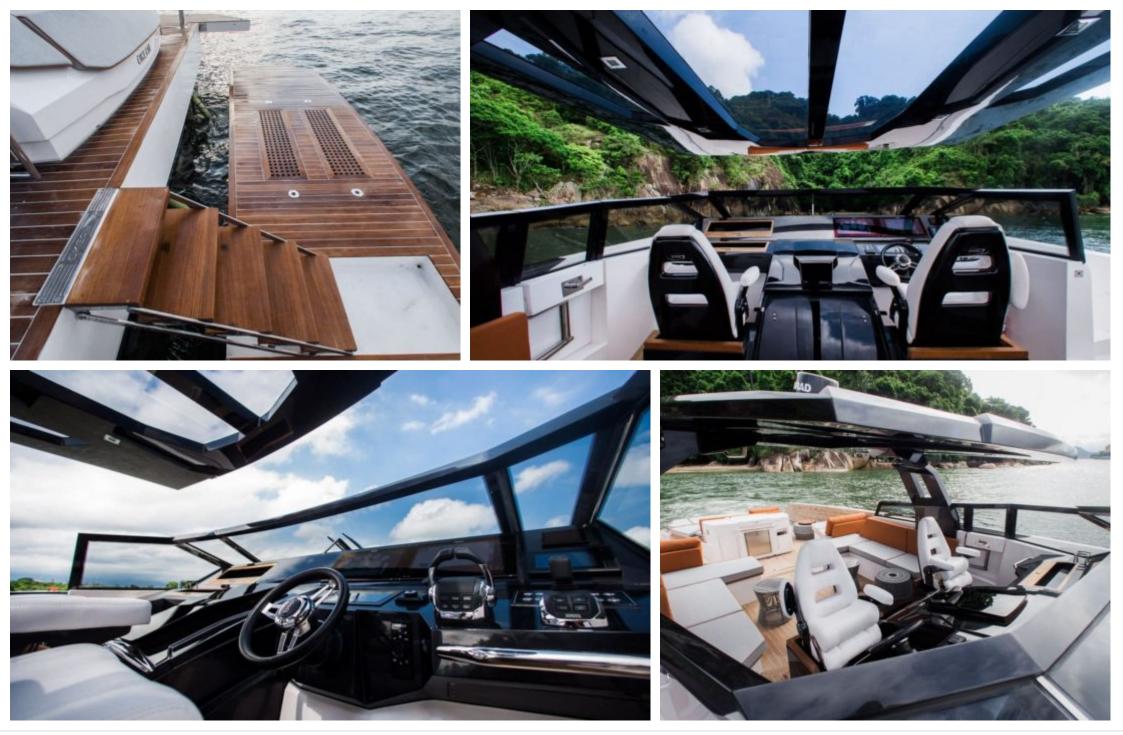

M/Y OKEAN 55

Length **15.80m** *51.84 ft.* 

Guests **12** ഹ്ര Cabins **2** 





#### M/Y OKEAN 55









### EXTERIOR DESIGN













# INTERIOR DESIGN













# GALLERY LIFESTYLE









## Specifications

| E Low rate per day<br>4 700 €                                 |                           |         |                      | High rate per day<br>4 700 €                                  |                                 |                                   |  |
|---------------------------------------------------------------|---------------------------|---------|----------------------|---------------------------------------------------------------|---------------------------------|-----------------------------------|--|
| Summer low rate per week<br>28 200 €                          |                           |         |                      | €