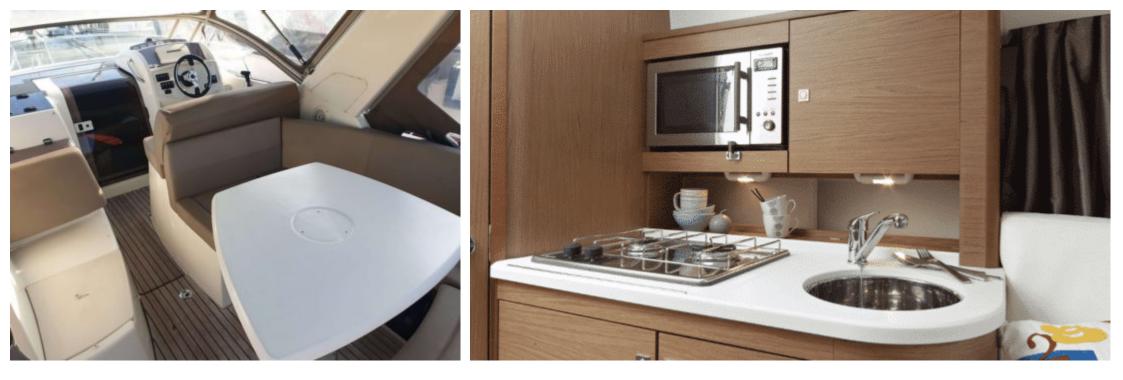

M/Y LEADER 8



Length **8m** 26.25 ft.

Guests ഹ്ര

Cabins **1** 





#### M/Y LEADER 8











# EXTERIOR DESIGN





Interior design Exterior design Gallery lifestyle Specifications Features





# INTERIOR DESIGN





Interior design Exterior design Gallery lifestyle Specifications Features





### GALLERY LIFESTYLE





#### Specifications

| E Low rate p<br>1 500 €                                       | ber day                   |         |                                                               | €                                    | High rate per day<br>1 500 €    |                             |  |
|---------------------------------------------------------------|---------------------------|---------|---------------------------------------------------------------|--------------------------------------|---------------------------------|-----------------------------|--|
| Summer low rate per week<br>9 000 €                           |                           |         |                                                               | Summer high rate per week<br>9 0