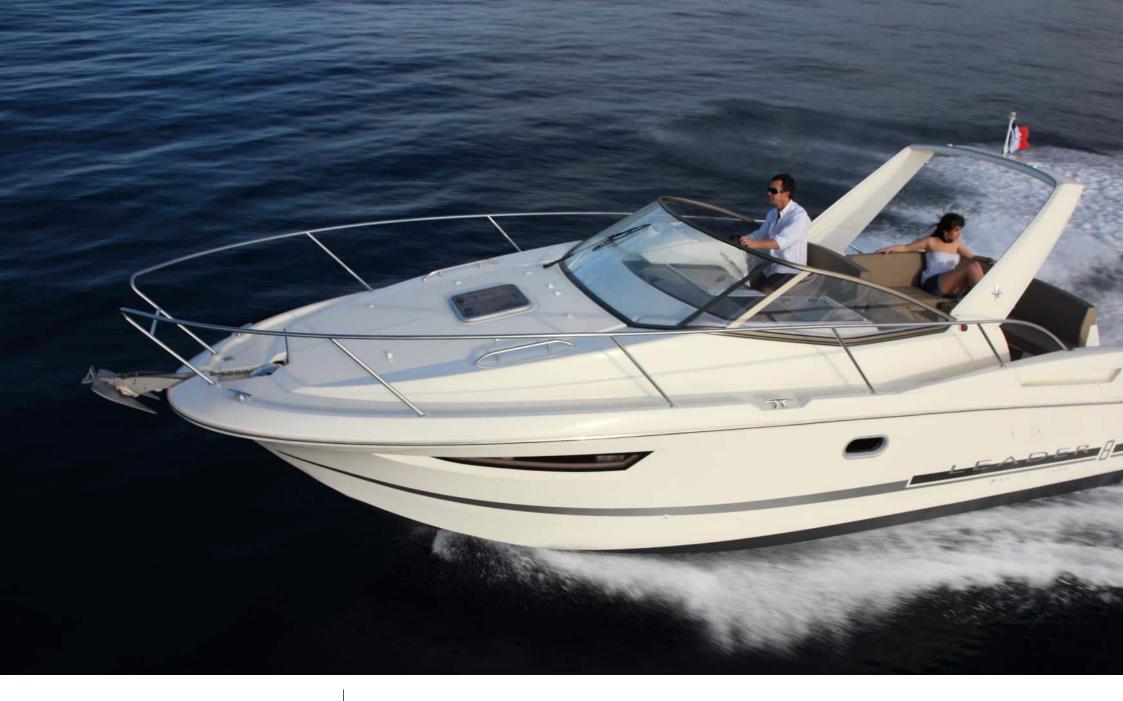

M/Y LEADER 8

Length **8m** 26.25 ft.

Guests ഹ്ര

Cabins **1** 

#### M/Y LEADER 8

# EXTERIOR DESIGN

Interior design Exterior design Gallery lifestyle Specifications Features