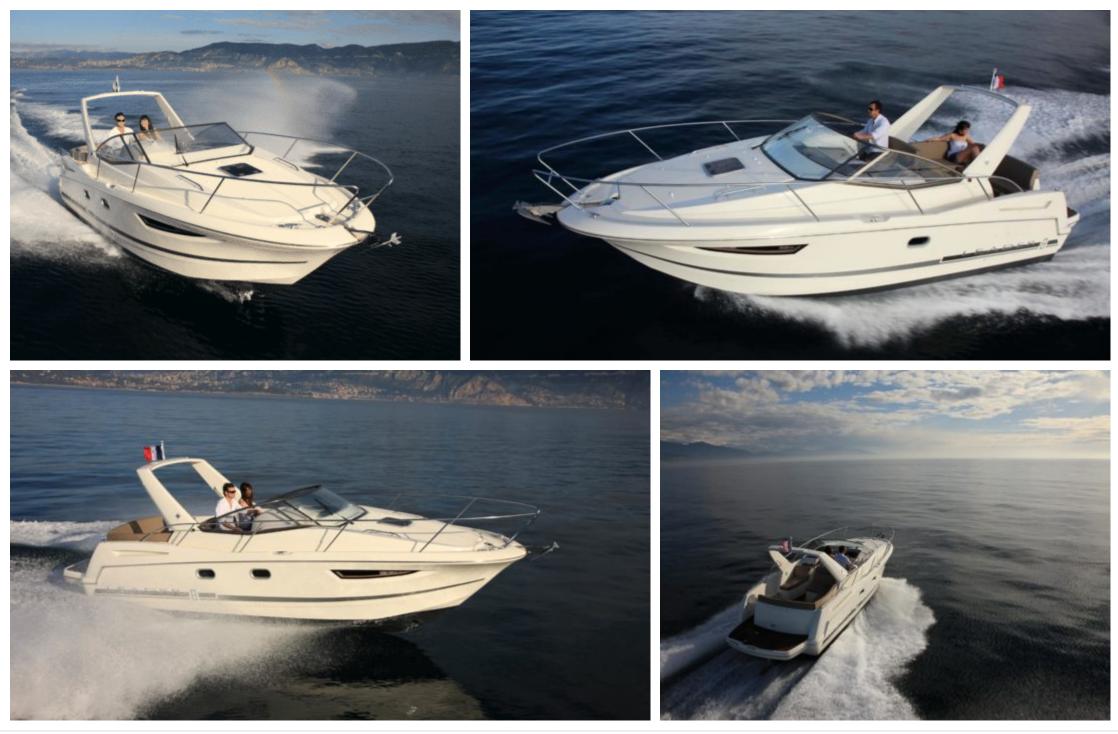

# EXTERIOR DESIGN

Interior design Exterior design Gallery lifestyle Specifications Features

M/Y LEADER 8

Length **8m** 26.25 ft.

Guests ഹ്ര

Cabins **1** 