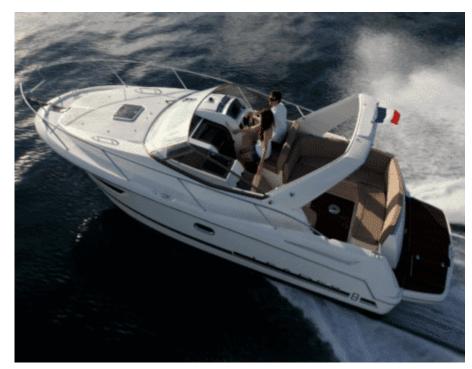

M/Y LEADER 8

Length **8m** 26.25 ft.

Guests ഹ്ര

Cabins **1** 

#### M/Y LEADER 8

# EXTERIOR DESIGN

Interior design Exterior design Gallery lifestyle Specifications Features