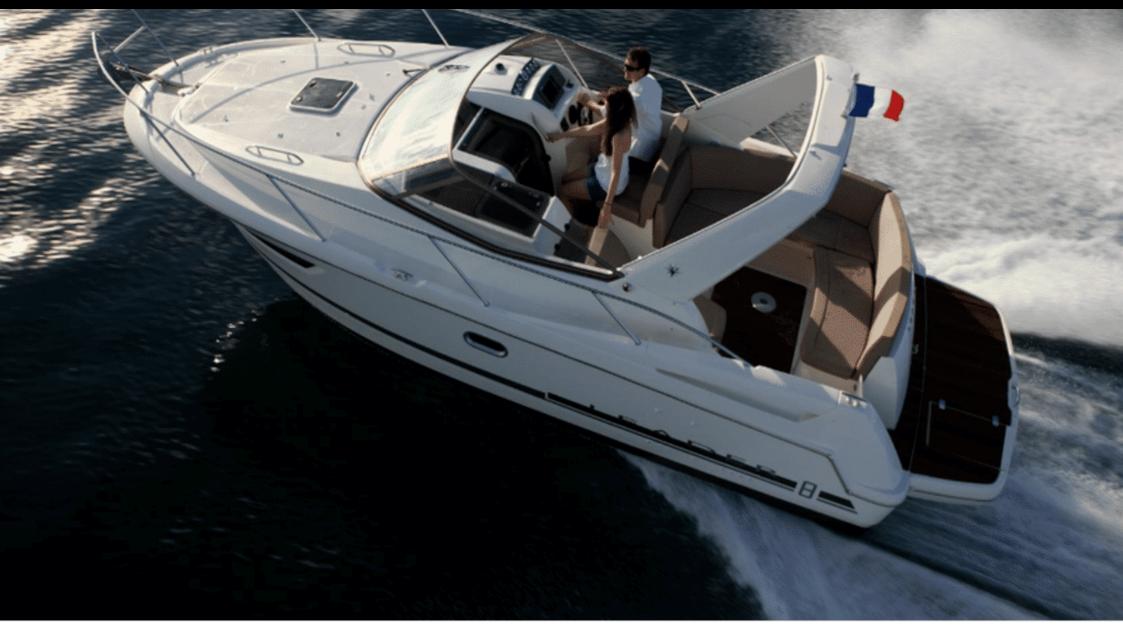

M/Y LEADER 8

Length **8m** 26.25 ft.

Guests ഹ്ര

Cabins **1** 

#### M/Y LEADER 8

# EXTERIOR DESIGN

Interior design Exterior design Gallery lifestyle Specifications Features