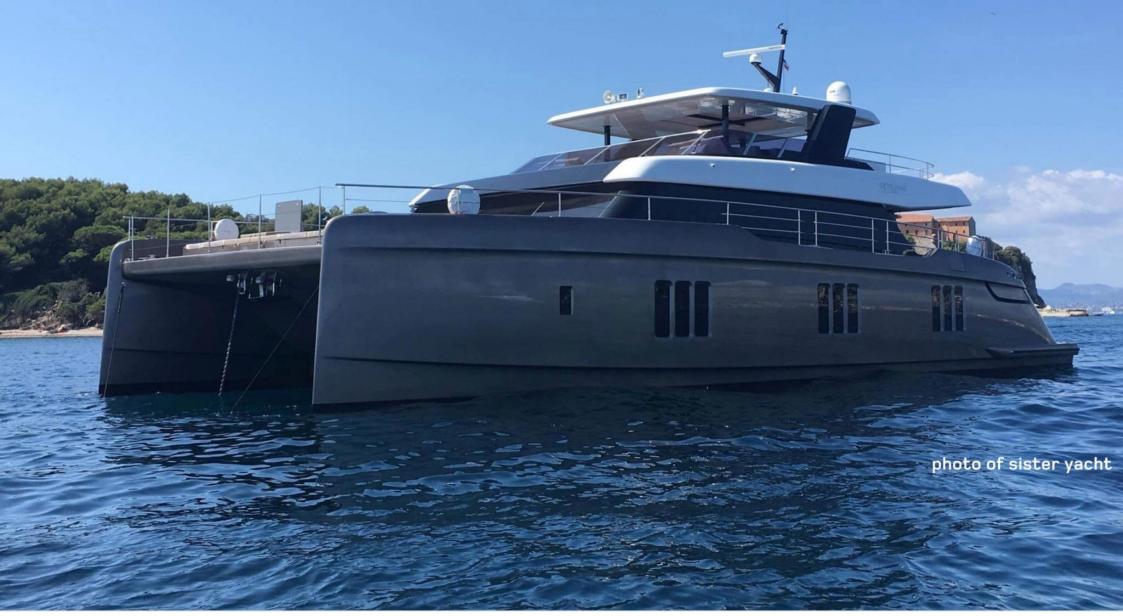

Length 23.96m 78.61 ft.







Crew **4** 



#### M/Y SEIYA









## EXTERIOR DESIGN









## **INTERIOR DESIGN**





Interior design Exterior design Gallery lifestyle Specifications Features





Interior design Exterior design Gallery lifestyle Specifications Features





















# GALLERY LIFESTYLE





Interior design Exterior design Gallery lifestyle Specifications Features

## Specifications

| €                                                                                                    | Summer low rate per week<br>65 000 € |                       |                 | €                                                                                                    | Summer high rate<br>75 000 €    | per week    |
|------------------------------------------------------------------------------------------------------|------------------------------