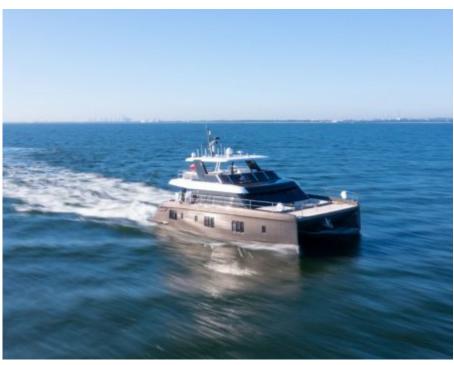

Length 23.96m 78.61 ft.







Crew **4** 



#### M/Y SEIYA









## EXTERIOR DESIGN









## **INTERIOR DESIGN**





Interior design Exterior design Gallery lifestyle Specifications Features





Interior design Exterior design Gallery lifestyle Specifications Features





















# GALLERY LIFESTYLE





Interior design Exterior design Gallery lifestyle Specifications Features

## Specifications

| €                                                                                                    | Summer low rate per week<br>65 000 € |                       |                 | €                                                                                                    | Summer high rate<br>75 000 €    | per week    |
|------------------------------------------------------------------------------------------------------|----