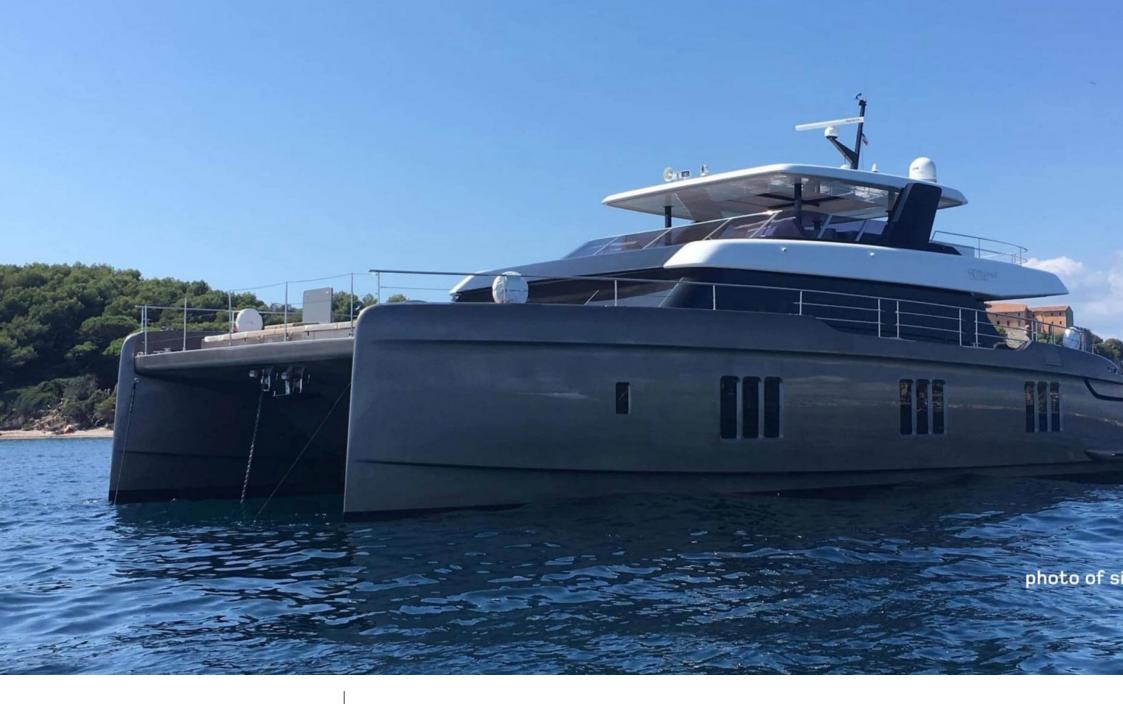

Length 23.96m 78.61 ft.







Crew **4** 



#### M/Y SEIYA









## EXTERIOR DESIGN









## **INTERIOR DESIGN**





Interior design Exterior design Gallery lifestyle Specifications Features





Interior design Exterior design Gallery lifestyle Specifications Features





















# GALLERY LIFESTYLE





Interior design Exterior design Gallery lifestyle Specifications Features

## Specifications

| €                                                                                                    | Summer low rate per week<br>65 000 € |                       |                 | €                                                                                                    | Summer high rate<br>75 000 €    | per week    |
|-------------------------------------