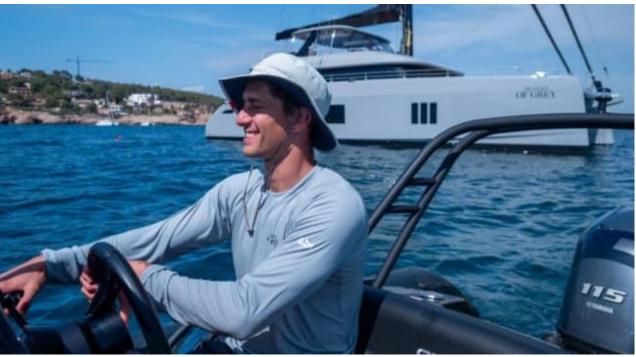

#### S/Y SHADES OF **GREY**





































Paddle Boards x



Seabob x 2







# EXTERIOR DESIGN





























### INTERIOR DESIGN





















































## GALLERY LIFESTYLE













































#### Specifications



Low rate per day 10 000 €



High rate per day

\$ 16 666



Summer low rate per week 60 000 €



Summer high rate per week

80 000 €



Winter low rate per week \$ 60 000



Winter high rate per week

\$ 100 000



Builder
Sunreef Yachts



Year built

2024



Length 23.99 m



**Guests Cruising** 

Cabins

4

Winter Cruising Area(s)

Caribbean & Bahamas

Summer Cruising Area(s)

9

Corsica - Sardinia, French Riviera, Italy & Sicily, Spain & Balearics, West Mediterranean

Crew

Max speed 9 knots

Cruising speed 7 knots

Fuel consumption

Type of cabins

4 (3 x Doubles, 1 x Triple)