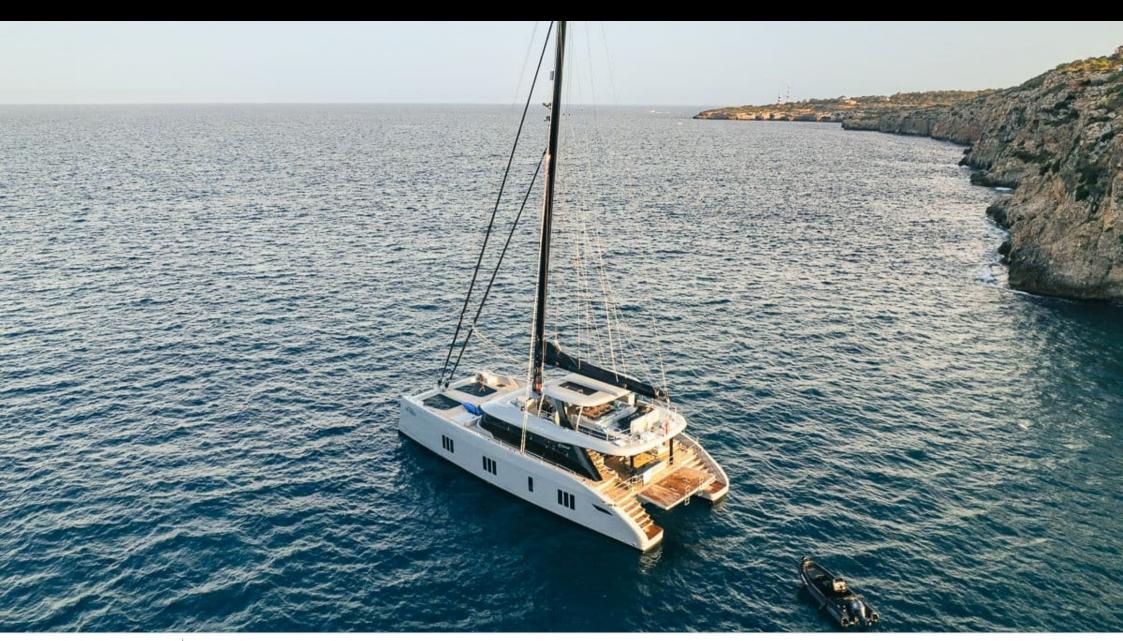

#### S/Y SHADES OF **GREY**





































Paddle Boards x



Seabob x 2







# EXTERIOR DESIGN





























### INTERIOR DESIGN





















































## GALLERY LIFESTYLE













































#### Specifications



Low rate per day 10 000 €



High rate per day

\$ 16 666



Summer low rate per week 60 000 €



Summer high rate per week

80 000 €



Winter low rate per week \$ 60 000



Winter high rate per week

\$ 100 000



Builder
Sunreef Yachts



Year built

2024



Length 23.99 m



**Guests Cruising** 

Cabins

4

Winter Cruising Area(s)

Caribbean & Bahamas

Summer Cruising Area(s)

9

Corsica - Sardinia, French Riviera, Italy & Sicily, Spain & Balearics, West Mediterranean

Crew

Max speed 9 knots

Cruising speed 7 knots

Fuel consumption

Type of cabins

4 (3 x Doubles, 1 x Triple)