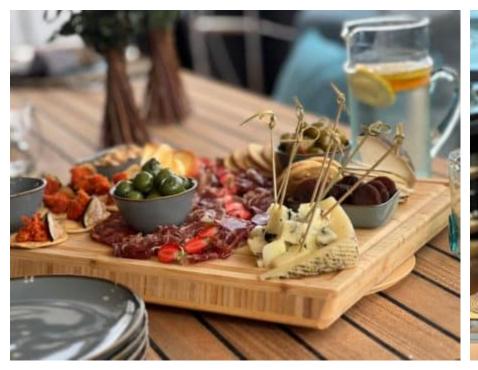

#### S/Y SHADES OF **GREY**





































Paddle Boards x



Seabob x 2







# EXTERIOR DESIGN





























### INTERIOR DESIGN





















































## GALLERY LIFESTYLE













































#### Specifications



Low rate per day 10 000 €



High rate per day

\$ 16 666



Summer low rate per week 60 000 €



Summer high rate per week

80 000 €



Winter low rate per week \$ 60 000



Winter high rate per week

\$ 100 000



Builder
Sunreef Yachts



Year built

2024



Length 23.99 m



**Guests Cruising** 

Cabins

4

Winter Cruising Area(s)

Caribbean & Bahamas

Summer Cruising Area(s)

9

Corsica - Sardinia, French Riviera, Italy & Sicily, Spain & Balearics, West Mediterranean

Crew

Max speed 9 knots

Cruising speed 7 knots

Fuel consumption

Type of cabins

4 (3 x Doubles, 1 x Triple)