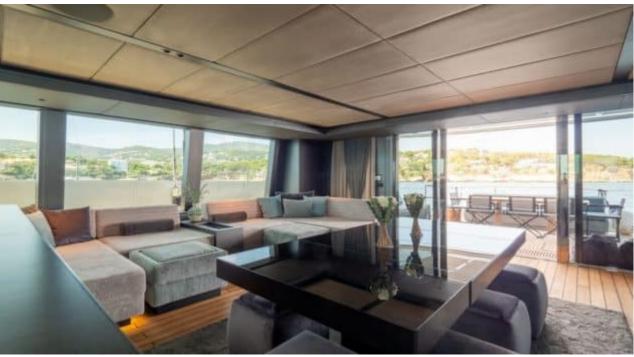

#### S/Y SHADES OF **GREY**





































Paddle Boards x



Seabob x 2







# EXTERIOR DESIGN





























### INTERIOR DESIGN





















































## GALLERY LIFESTYLE













































#### Specifications



Low rate per day 10 000 €



High rate per day

\$ 16 666



Summer low rate per week 60 000 €



Summer high rate per week

80 000 €



Winter low rate per week \$ 60 000



Winter high rate per week

\$ 100 000



Builder
Sunreef Yachts



Year built

2024



Length 23.99 m



**Guests Cruising** 

Cabins

4

Winter Cruising Area(s)

Caribbean & Bahamas

Summer Cruising Area(s)

9

Corsica - Sardinia, French Riviera, Italy & Sicily, Spain & Balearics, West Mediterranean

Crew

Max speed 9 knots

Cruising speed 7 knots

Fuel consumption

Type of cabins

4 (3 x Doubles, 1 x Triple)