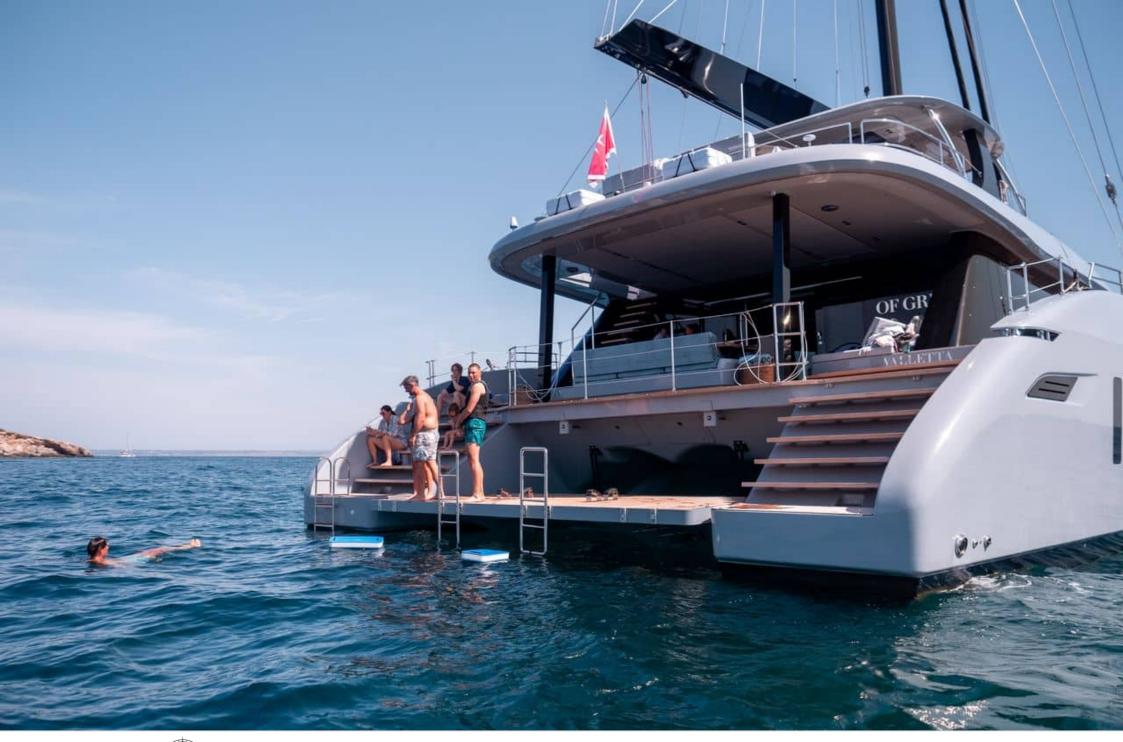

#### S/Y SHADES OF **GREY**





































Paddle Boards x



Seabob x 2







# EXTERIOR DESIGN





























### INTERIOR DESIGN





















































## GALLERY LIFESTYLE













































#### Specifications



Low rate per day 10 000 €



High rate per day

\$ 16 666



Summer low rate per week 60 000 €



Summer high rate per week

80 000 €



Winter low rate per week \$ 60 000



Winter high rate per week

\$ 100 000



Builder
Sunreef Yachts



Year built

2024



Length 23.99 m



**Guests Cruising** 

Cabins

4

Winter Cruising Area(s)

Caribbean & Bahamas

Summer Cruising Area(s)

9

Corsica - Sardinia, French Riviera, Italy & Sicily, Spain & Balearics, West Mediterranean

Crew

Max speed 9 knots

Cruising speed 7 knots

Fuel consumption

Type of cabins

4 (3 x Doubles, 1 x Triple)