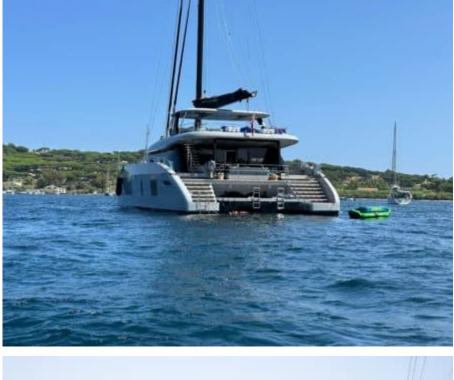

#### S/Y SHADES OF **GREY**





































Paddle Boards x



Seabob x 2







# EXTERIOR DESIGN





























### INTERIOR DESIGN





















































## GALLERY LIFESTYLE













































#### Specifications



Low rate per day 10 000 €



High rate per day

\$ 16 666



Summer low rate per week 60 000 €



Summer high rate per week

80 000 €



Winter low rate per week \$ 60 000



Winter high rate per week

\$ 100 000



Builder
Sunreef Yachts



Year built

2024



Length 23.99 m



**Guests Cruising** 

Cabins

4

Winter Cruising Area(s)

Caribbean & Bahamas

Summer Cruising Area(s)

9

Corsica - Sardinia, French Riviera, Italy & Sicily, Spain & Balearics, West Mediterranean

Crew

Max speed 9 knots

Cruising speed 7 knots

Fuel consumption

Type of cabins

4 (3 x Doubles, 1 x Triple