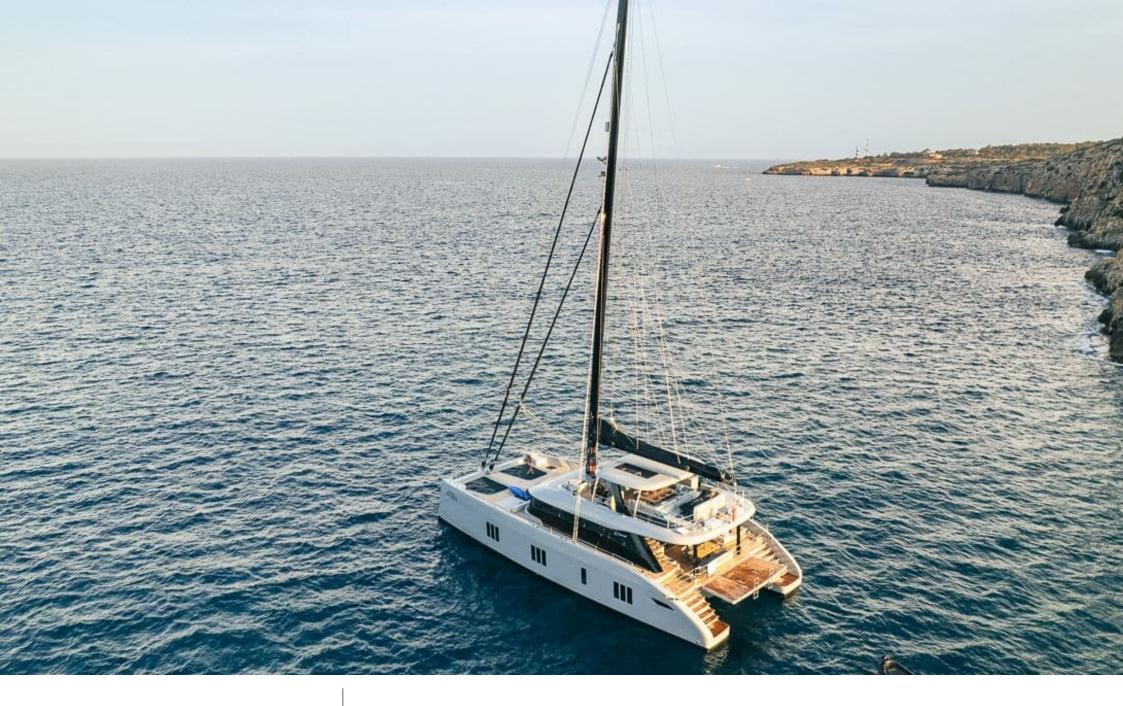

#### S/Y SHADES OF **GREY**

Paddle Boards x

Seabob x 2

#### Specifications

Low rate per day 10 000 €

High rate per day

\$ 16 666

Summer low rate per week 60 000 €

Summer high rate per week

80 000 €

Winter low rate per week \$ 60 000

Winter high rate per week

\$ 100 000

Builder
Sunreef Yachts

Year built

2024

Length 23.99 m

**Guests Cruising** 

Cabins

4

Winter Cruising Area(s)

Caribbean & Bahamas

Summer Cruising Area(s)

9

Corsica - Sardinia, French Riviera, Italy & Sicily, Spain & Balearics, West Mediterranean

Crew

Max speed 9 knots

Cruising speed 7 knots

Fuel consumption

Type of cabins

4 (3 x Doubles, 1 x Triple)