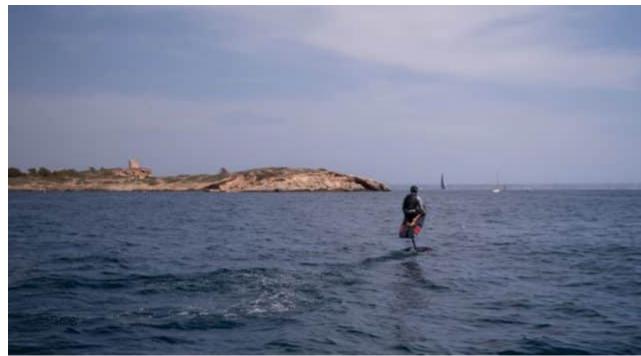

#### S/Y SHADES OF **GREY**





































Paddle Boards x



Seabob x 2







# EXTERIOR DESIGN





























### INTERIOR DESIGN





















































## GALLERY LIFESTYLE













































#### Specifications



Low rate per day 10 000 €



High rate per day

\$ 16 666



Summer low rate per week 60 000 €



Summer high rate per week

80 000 €



Winter low rate per week \$ 60 000



Winter high rate per week

\$ 100 000



Builder
Sunreef Yachts



Year built

2024



Length 23.99 m



**Guests Cruising** 

Cabins

4

Winter Cruising Area(s)

Caribbean & Bahamas

Summer Cruising Area(s)

9

Corsica - Sardinia, French Riviera, Italy & Sicily, Spain & Balearics, West Mediterranean

Crew

Max speed 9 knots

Cruising speed 7 knots

Fuel consumption

Type of cabins

4 (3 x Doubles, 1 x Triple)