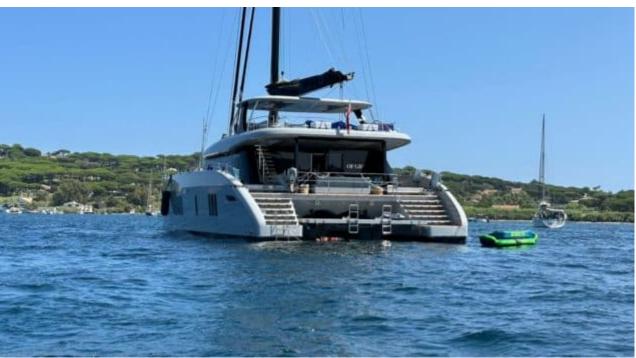

#### S/Y SHADES OF **GREY**





































Paddle Boards x



Seabob x 2







# EXTERIOR DESIGN





























### INTERIOR DESIGN





















































## GALLERY LIFESTYLE













































#### Specifications



Low rate per day 10 000 €



High rate per day

\$ 16 666



Summer low rate per week 60 000 €



Summer high rate per week

80 000 €



Winter low rate per week \$ 60 000



Winter high rate per week

\$ 100 000



Builder
Sunreef Yachts



Year built

2024



Length 23.99 m



**Guests Cruising** 

Cabins

4

Winter Cruising Area(s)

Caribbean & Bahamas

Summer Cruising Area(s)

9

Corsica - Sardinia, French Riviera, Italy & Sicily, Spain & Balearics, West Mediterranean

Crew

Max speed 9 knots

Cruising speed 7 knots

Fuel consumption

Type of cabins

4 (3 x Doubles, 1 x Triple)