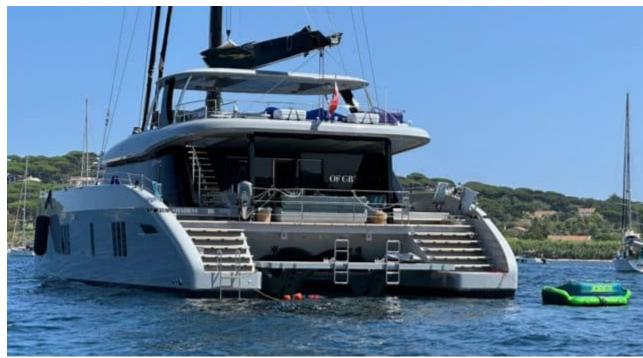

#### S/Y SHADES OF **GREY**





































Paddle Boards x



Seabob x 2







# EXTERIOR DESIGN





























### INTERIOR DESIGN





















































## GALLERY LIFESTYLE













































#### Specifications



Low rate per day 10 000 €



High rate per day

\$ 16 666



Summer low rate per week 60 000 €



Summer high rate per week

80 000 €



Winter low rate per week \$ 60 000



Winter high rate per week

\$ 100 000



Builder
Sunreef Yachts



Year built

2024



Length 23.99 m



**Guests Cruising** 

Cabins

4

Winter Cruising Area(s)

Caribbean & Bahamas

Summer Cruising Area(s)

9

Corsica - Sardinia, French Riviera, Italy & Sicily, Spain & Balearics, West Mediterranean

Crew

Max speed 9 knots

Cruising speed 7 knots

Fuel consumption

Type of cabins

4 (3 x Doubles, 1 x Triple)