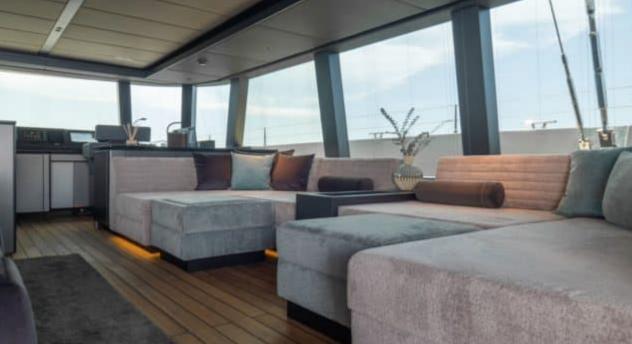

#### S/Y SHADES OF **GREY**





































Paddle Boards x



Seabob x 2







# EXTERIOR DESIGN





























### INTERIOR DESIGN





















































## GALLERY LIFESTYLE













































#### Specifications



Low rate per day 10 000 €



High rate per day

\$ 16 666



Summer low rate per week 60 000 €



Summer high rate per week

80 000 €



Winter low rate per week \$ 60 000



Winter high rate per week

\$ 100 000



Builder
Sunreef Yachts



Year built

2024



Length 23.99 m



**Guests Cruising** 

Cabins

4

Winter Cruising Area(s)

Caribbean & Bahamas

Summer Cruising Area(s)

9

Corsica - Sardinia, French Riviera, Italy & Sicily, Spain & Balearics, West Mediterranean

Crew

Max speed 9 knots

Cruising speed 7 knots

Fuel consumption

Type of cabins

4 (3 x Doubles, 1 x Triple)