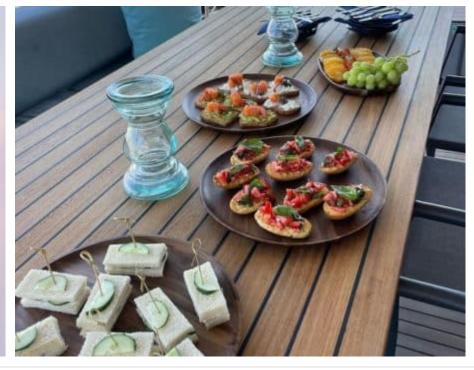

#### S/Y SHADES OF **GREY**





































Paddle Boards x



Seabob x 2







# EXTERIOR DESIGN





























### INTERIOR DESIGN





















































## GALLERY LIFESTYLE













































#### Specifications



Low rate per day 10 000 €



High rate per day

\$ 16 666



Summer low rate per week 60 000 €



Summer high rate per week

80 000 €



Winter low rate per week \$ 60 000



Winter high rate per week

\$ 100 000



Builder
Sunreef Yachts



Year built

2024



Length 23.99 m



**Guests Cruising** 

Cabins

4

Winter Cruising Area(s)

Caribbean & Bahamas

Summer Cruising Area(s)

9

Corsica - Sardinia, French Riviera, Italy & Sicily, Spain & Balearics, West Mediterranean

Crew

Max speed 9 knots

Cruising speed 7 knots

Fuel consumption

Type of cabins

4 (3 x Doubles, 1 x Triple)