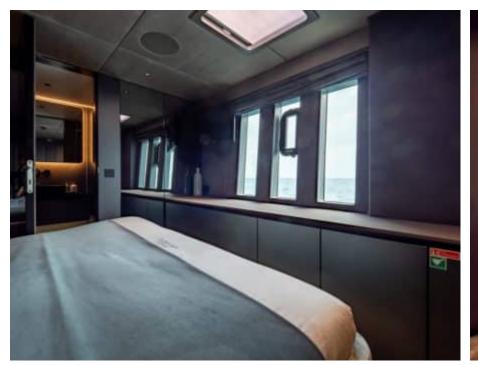

#### S/Y SHADES OF **GREY**





































Paddle Boards x



Seabob x 2







# EXTERIOR DESIGN





























### INTERIOR DESIGN





















































## GALLERY LIFESTYLE













































#### Specifications



Low rate per day 10 000 €



High rate per day

\$ 16 666



Summer low rate per week 60 000 €



Summer high rate per week

80 000 €



Winter low rate per week \$ 60 000



Winter high rate per week

\$ 100 000



Builder
Sunreef Yachts



Year built

2024



Length 23.99 m



**Guests Cruising** 

Cabins

4

Winter Cruising Area(s)

Caribbean & Bahamas

Summer Cruising Area(s)

9

Corsica - Sardinia, French Riviera, Italy & Sicily, Spain & Balearics, West Mediterranean

Crew

Max speed 9 knots

Cruising speed 7 knots

Fuel consumption

Type of cabins

4 (3 x Doubles, 1 x Triple)