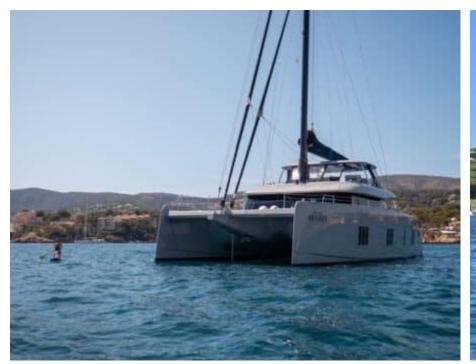

#### S/Y SHADES OF **GREY**





































Paddle Boards x



Seabob x 2







# EXTERIOR DESIGN





























### INTERIOR DESIGN





















































## GALLERY LIFESTYLE













































#### Specifications



Low rate per day 10 000 €



High rate per day

\$ 16 666



Summer low rate per week 60 000 €



Summer high rate per week

80 000 €



Winter low rate per week \$ 60 000



Winter high rate per week

\$ 100 000



Builder
Sunreef Yachts



Year built

2024



Length 23.99 m



**Guests Cruising** 

Cabins

4

Winter Cruising Area(s)

Caribbean & Bahamas

Summer Cruising Area(s)

9

Corsica - Sardinia, French Riviera, Italy & Sicily, Spain & Balearics, West Mediterranean

Crew

Max speed 9 knots

Cruising speed 7 knots

Fuel consumption

Type of cabins

4 (3 x Doubles, 1 x Triple)