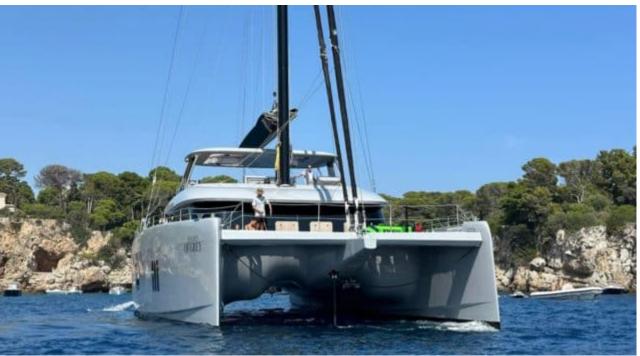

#### S/Y SHADES OF **GREY**





































Paddle Boards x



Seabob x 2







# EXTERIOR DESIGN





























### INTERIOR DESIGN





















































## GALLERY LIFESTYLE













































#### Specifications



Low rate per day 10 000 €



High rate per day

\$ 16 666



Summer low rate per week 60 000 €



Summer high rate per week

80 000 €



Winter low rate per week \$ 60 000



Winter high rate per week

\$ 100 000



Builder
Sunreef Yachts



Year built

2024



Length 23.99 m



**Guests Cruising** 

Cabins

4

Winter Cruising Area(s)

Caribbean & Bahamas

Summer Cruising Area(s)

9

Corsica - Sardinia, French Riviera, Italy & Sicily, Spain & Balearics, West Mediterranean

Crew

Max speed 9 knots

Cruising speed 7 knots

Fuel consumption

Type of cabins

4 (3 x Doubles, 1 x Triple)