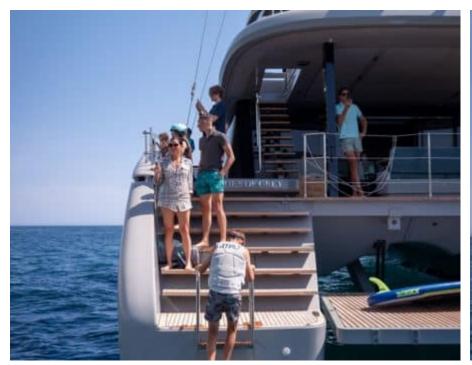

#### S/Y SHADES OF **GREY**





































Paddle Boards x



Seabob x 2







# EXTERIOR DESIGN





























### INTERIOR DESIGN





















































## GALLERY LIFESTYLE













































#### Specifications



Low rate per day 10 000 €



High rate per day

\$ 16 666



Summer low rate per week 60 000 €



Summer high rate per week

80 000 €



Winter low rate per week \$ 60 000



Winter high rate per week

\$ 100 000



Builder
Sunreef Yachts



Year built

2024



Length 23.99 m



**Guests Cruising** 

Cabins

4

Winter Cruising Area(s)

Caribbean & Bahamas

Summer Cruising Area(s)

9

Corsica - Sardinia, French Riviera, Italy & Sicily, Spain & Balearics, West Mediterranean

Crew

Max speed 9 knots

Cruising speed 7 knots

Fuel consumption

Type of cabins

4 (3 x Doubles, 1 x Triple)