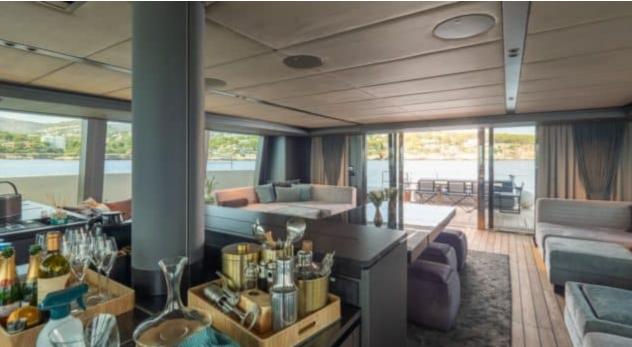

#### S/Y SHADES OF **GREY**





































Paddle Boards x



Seabob x 2







# EXTERIOR DESIGN





























### INTERIOR DESIGN





















































## GALLERY LIFESTYLE













































#### Specifications



Low rate per day 10 000 €



High rate per day

\$ 16 666



Summer low rate per week 60 000 €



Summer high rate per week

80 000 €



Winter low rate per week \$ 60 000



Winter high rate per week

\$ 100 000



Builder
Sunreef Yachts



Year built

2024



Length 23.99 m



**Guests Cruising** 

Cabins

4

Winter Cruising Area(s)

Caribbean & Bahamas

Summer Cruising Area(s)

9

Corsica - Sardinia, French Riviera, Italy & Sicily, Spain & Balearics, West Mediterranean

Crew

Max speed 9 knots

Cruising speed 7 knots

Fuel consumption

Type of cabins

4 (3 x Doubles, 1 x Triple)