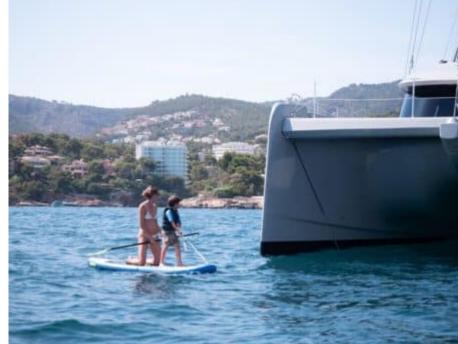

#### S/Y SHADES OF **GREY**





































Paddle Boards x



Seabob x 2







# EXTERIOR DESIGN





























### INTERIOR DESIGN





















































## GALLERY LIFESTYLE













































#### Specifications



Low rate per day 10 000 €



High rate per day

\$ 16 666



Summer low rate per week 60 000 €



Summer high rate per week

80 000 €



Winter low rate per week \$ 60 000



Winter high rate per week

\$ 100 000



Builder
Sunreef Yachts



Year built

2024



Length 23.99 m



**Guests Cruising** 

Cabins

4

Winter Cruising Area(s)

Caribbean & Bahamas

Summer Cruising Area(s)

9

Corsica - Sardinia, French Riviera, Italy & Sicily, Spain & Balearics, West Mediterranean

Crew

Max speed 9 knots

Cruising speed 7 knots

Fuel consumption

Type of cabins

4 (3 x Doubles, 1 x Triple)