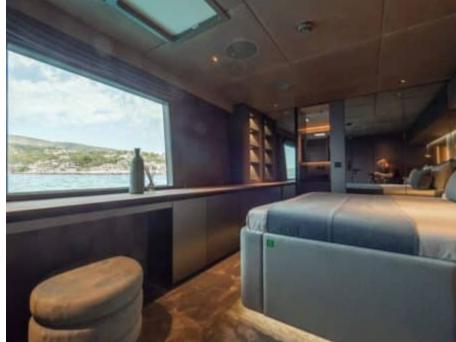

#### S/Y SHADES OF **GREY**





































Paddle Boards x



Seabob x 2







# EXTERIOR DESIGN





























### INTERIOR DESIGN





















































## GALLERY LIFESTYLE













































#### Specifications



Low rate per day 10 000 €



High rate per day

\$ 16 666



Summer low rate per week 60 000 €



Summer high rate per week

80 000 €



Winter low rate per week \$ 60 000



Winter high rate per week

\$ 100 000



Builder
Sunreef Yachts



Year built

2024



Length 23.99 m



**Guests Cruising** 

Cabins

4

Winter Cruising Area(s)

Caribbean & Bahamas

Summer Cruising Area(s)

9

Corsica - Sardinia, French Riviera, Italy & Sicily, Spain & Balearics, West Mediterranean

Crew

Max speed 9 knots

Cruising speed 7 knots

Fuel consumption

Type of cabins

4 (3 x Doubles, 1 x Triple)