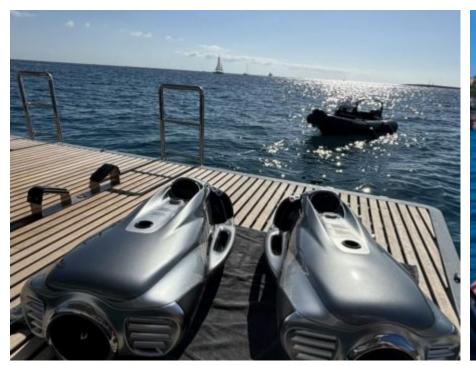

#### S/Y SHADES OF **GREY**





































Paddle Boards x



Seabob x 2







# EXTERIOR DESIGN





























### INTERIOR DESIGN





















































## GALLERY LIFESTYLE













































#### Specifications



Low rate per day 10 000 €



High rate per day

\$ 16 666



Summer low rate per week 60 000 €



Summer high rate per week

80 000 €



Winter low rate per week \$ 60 000



Winter high rate per week

\$ 100 000



Builder
Sunreef Yachts



Year built

2024



Length 23.99 m



**Guests Cruising** 

Cabins

4

Winter Cruising Area(s)

Caribbean & Bahamas

Summer Cruising Area(s)

9

Corsica - Sardinia, French Riviera, Italy & Sicily, Spain & Balearics, West Mediterranean

Crew

Max speed 9 knots

Cruising speed 7 knots

Fuel consumption

Type of cabins

4 (3 x Doubles, 1 x Triple)