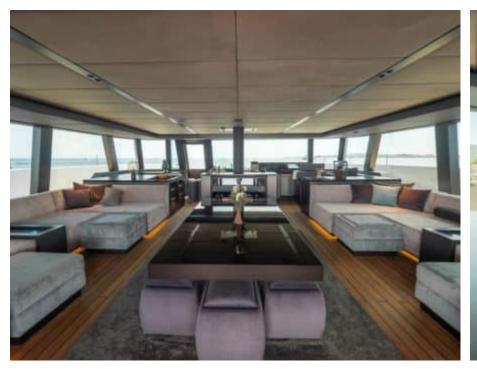

#### S/Y SHADES OF **GREY**





































Paddle Boards x



Seabob x 2







# EXTERIOR DESIGN





























### INTERIOR DESIGN





















































## GALLERY LIFESTYLE













































#### Specifications



Low rate per day 10 000 €



High rate per day

\$ 16 666



Summer low rate per week 60 000 €



Summer high rate per week

80 000 €



Winter low rate per week \$ 60 000



Winter high rate per week

\$ 100 000



Builder
Sunreef Yachts



Year built

2024



Length 23.99 m



**Guests Cruising** 

Cabins

4

Winter Cruising Area(s)

Caribbean & Bahamas

Summer Cruising Area(s)

9

Corsica - Sardinia, French Riviera, Italy & Sicily, Spain & Balearics, West Mediterranean

Crew

Max speed 9 knots

Cruising speed 7 knots

Fuel consumption

Type of cabins

4 (3 x Doubles, 1 x Triple)