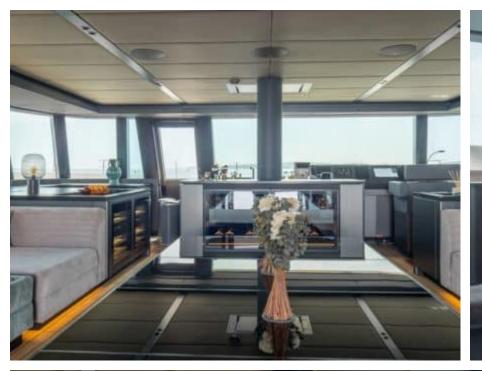

#### S/Y SHADES OF **GREY**





































Paddle Boards x



Seabob x 2







# EXTERIOR DESIGN





























### INTERIOR DESIGN





















































## GALLERY LIFESTYLE













































#### Specifications



Low rate per day 10 000 €



High rate per day

\$ 16 666



Summer low rate per week 60 000 €



Summer high rate per week

80 000 €



Winter low rate per week \$ 60 000



Winter high rate per week

\$ 100 000



Builder
Sunreef Yachts



Year built

2024



Length 23.99 m



**Guests Cruising** 

Cabins

4

Winter Cruising Area(s)

Caribbean & Bahamas

Summer Cruising Area(s)

9

Corsica - Sardinia, French Riviera, Italy & Sicily, Spain & Balearics, West Mediterranean

Crew

Max speed 9 knots

Cruising speed 7 knots

Fuel consumption

Type of cabins

4 (3 x Doubles, 1 x Triple)