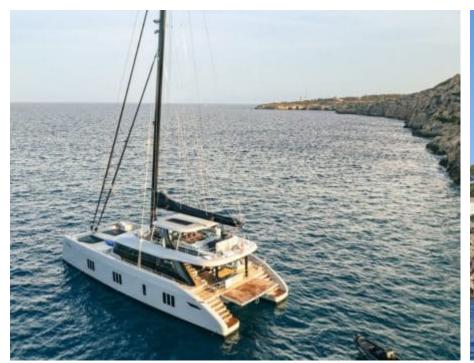

#### S/Y SHADES OF **GREY**





































Paddle Boards x



Seabob x 2







# EXTERIOR DESIGN





























### INTERIOR DESIGN





















































## GALLERY LIFESTYLE













































#### Specifications



Low rate per day 10 000 €



High rate per day

\$ 16 666



Summer low rate per week 60 000 €



Summer high rate per week

80 000 €



Winter low rate per week \$ 60 000



Winter high rate per week

\$ 100 000



Builder
Sunreef Yachts



Year built

2024



Length 23.99 m



**Guests Cruising** 

Cabins

4

Winter Cruising Area(s)

Caribbean & Bahamas

Summer Cruising Area(s)

9

Corsica - Sardinia, French Riviera, Italy & Sicily, Spain & Balearics, West Mediterranean

Crew

Max speed 9 knots

Cruising speed 7 knots

Fuel consumption

Type of cabins

4 (3 x Doubles, 1 x Triple)