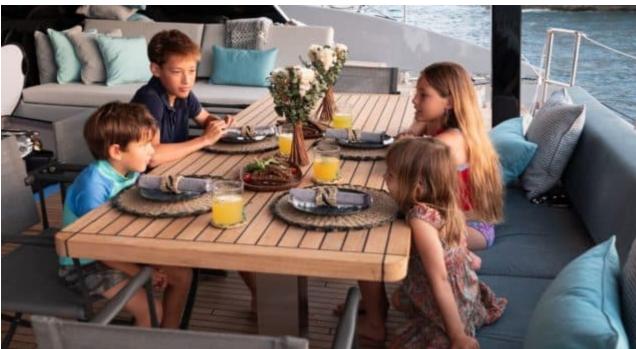

#### S/Y SHADES OF **GREY**





































Paddle Boards x



Seabob x 2







# EXTERIOR DESIGN





























### INTERIOR DESIGN





















































## GALLERY LIFESTYLE













































#### Specifications



Low rate per day 10 000 €



High rate per day

\$ 16 666



Summer low rate per week 60 000 €



Summer high rate per week

80 000 €



Winter low rate per week \$ 60 000



Winter high rate per week

\$ 100 000



Builder
Sunreef Yachts



Year built

2024



Length 23.99 m



**Guests Cruising** 

Cabins

4

Winter Cruising Area(s)

Caribbean & Bahamas

Summer Cruising Area(s)

9

Corsica - Sardinia, French Riviera, Italy & Sicily, Spain & Balearics, West Mediterranean

Crew

Max speed 9 knots

Cruising speed 7 knots

Fuel consumption

Type of cabins

4 (3 x Doubles, 1 x Triple)