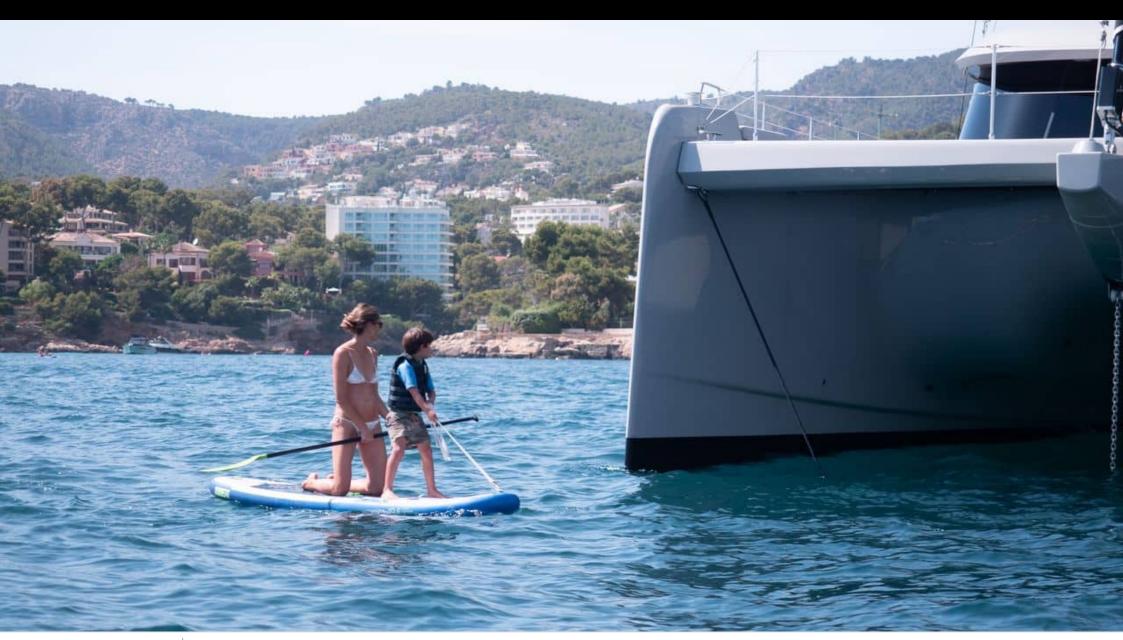

#### S/Y SHADES OF **GREY**





































Paddle Boards x



Seabob x 2







# EXTERIOR DESIGN





























### INTERIOR DESIGN





















































## GALLERY LIFESTYLE













































#### Specifications



Low rate per day 10 000 €



High rate per day

\$ 16 666



Summer low rate per week 60 000 €



Summer high rate per week

80 000 €



Winter low rate per week \$ 60 000



Winter high rate per week

\$ 100 000



Builder
Sunreef Yachts



Year built

2024



Length 23.99 m



**Guests Cruising** 

Cabins

4

Winter Cruising Area(s)

Caribbean & Bahamas

Summer Cruising Area(s)

9

Corsica - Sardinia, French Riviera, Italy & Sicily, Spain & Balearics, West Mediterranean

Crew

Max speed 9 knots

Cruising speed 7 knots

Fuel consumption

Type of cabins

4 (3 x Doubles, 1 x Triple)