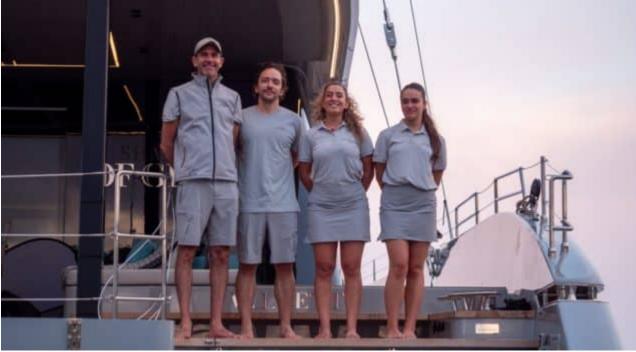

#### S/Y SHADES OF **GREY**





































Paddle Boards x



Seabob x 2







# EXTERIOR DESIGN





























### INTERIOR DESIGN





















































## GALLERY LIFESTYLE













































#### Specifications



Low rate per day 10 000 €



High rate per day

\$ 16 666



Summer low rate per week 60 000 €



Summer high rate per week

80 000 €



Winter low rate per week \$ 60 000



Winter high rate per week

\$ 100 000



Builder
Sunreef Yachts



Year built

2024



Length 23.99 m



**Guests Cruising** 

Cabins

4

Winter Cruising Area(s)

Caribbean & Bahamas

Summer Cruising Area(s)

9

Corsica - Sardinia, French Riviera, Italy & Sicily, Spain & Balearics, West Mediterranean

Crew

Max speed 9 knots

Cruising speed 7 knots

Fuel consumption

Type of cabins

4 (3 x Doubles, 1 x Triple)