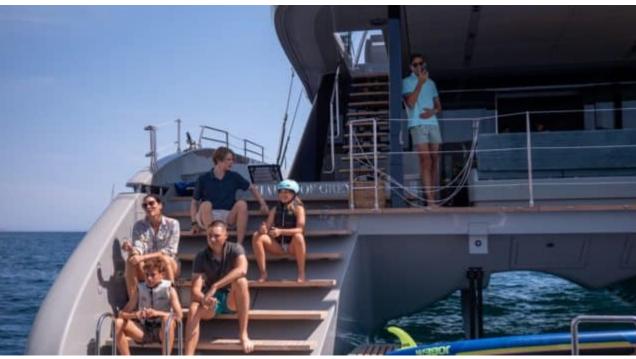

#### S/Y SHADES OF **GREY**





































Paddle Boards x



Seabob x 2







# EXTERIOR DESIGN





























### INTERIOR DESIGN





















































## GALLERY LIFESTYLE













































#### Specifications



Low rate per day 10 000 €



High rate per day

\$ 16 666



Summer low rate per week 60 000 €



Summer high rate per week

80 000 €



Winter low rate per week \$ 60 000



Winter high rate per week

\$ 100 000



Builder
Sunreef Yachts



Year built

2024



Length 23.99 m



**Guests Cruising** 

Cabins

4

Winter Cruising Area(s)

Caribbean & Bahamas

Summer Cruising Area(s)

9

Corsica - Sardinia, French Riviera, Italy & Sicily, Spain & Balearics, West Mediterranean

Crew

Max speed 9 knots

Cruising speed 7 knots

Fuel consumption

Type of cabins

4 (3 x Doubles, 1 x Triple)