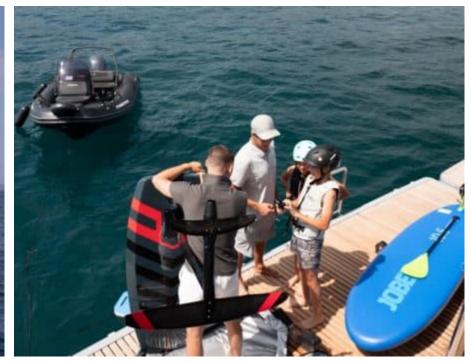

#### S/Y SHADES OF **GREY**





































Paddle Boards x



Seabob x 2







# EXTERIOR DESIGN





























### INTERIOR DESIGN





















































## GALLERY LIFESTYLE













































#### Specifications



Low rate per day 10 000 €



High rate per day

\$ 16 666



Summer low rate per week 60 000 €



Summer high rate per week

80 000 €



Winter low rate per week \$ 60 000



Winter high rate per week

\$ 100 000



Builder
Sunreef Yachts



Year built

2024



Length 23.99 m



**Guests Cruising** 

Cabins

4

Winter Cruising Area(s)

Caribbean & Bahamas

Summer Cruising Area(s)

9

Corsica - Sardinia, French Riviera, Italy & Sicily, Spain & Balearics, West Mediterranean

Crew

Max speed 9 knots

Cruising speed 7 knots

Fuel consumption

Type of cabins

4 (3 x Doubles, 1 x Triple)