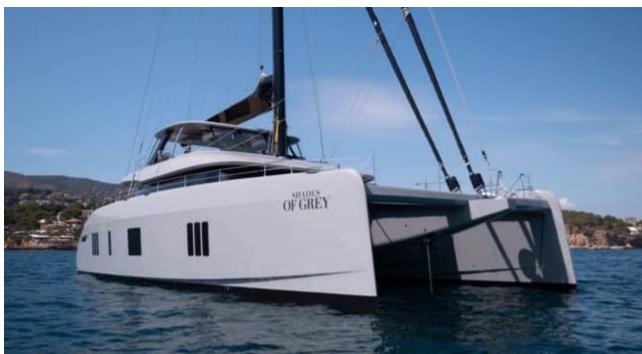

#### S/Y SHADES OF **GREY**





































Paddle Boards x



Seabob x 2







# EXTERIOR DESIGN





























### INTERIOR DESIGN





















































## GALLERY LIFESTYLE













































#### Specifications



Low rate per day 10 000 €



High rate per day

\$ 16 666



Summer low rate per week 60 000 €



Summer high rate per week

80 000 €



Winter low rate per week \$ 60 000



Winter high rate per week

\$ 100 000



Builder
Sunreef Yachts



Year built

2024



Length 23.99 m



**Guests Cruising** 

Cabins

4

Winter Cruising Area(s)

Caribbean & Bahamas

Summer Cruising Area(s)

9

Corsica - Sardinia, French Riviera, Italy & Sicily, Spain & Balearics, West Mediterranean

Crew

Max speed 9 knots

Cruising speed 7 knots

Fuel consumption

Type of cabins

4 (3 x Doubles, 1 x Triple)