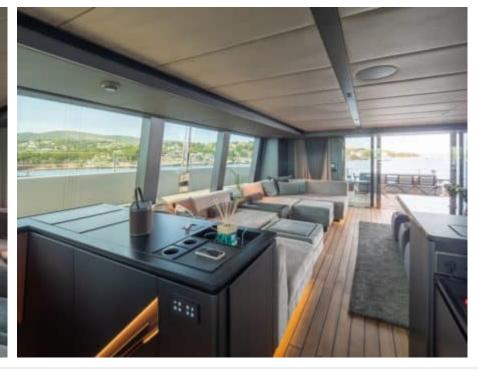

#### S/Y SHADES OF **GREY**





































Paddle Boards x



Seabob x 2







# EXTERIOR DESIGN





























### INTERIOR DESIGN





















































## GALLERY LIFESTYLE













































#### Specifications



Low rate per day 10 000 €



High rate per day

\$ 16 666



Summer low rate per week 60 000 €



Summer high rate per week

80 000 €



Winter low rate per week \$ 60 000



Winter high rate per week

\$ 100 000



Builder
Sunreef Yachts



Year built

2024



Length 23.99 m



**Guests Cruising** 

Cabins

4

Winter Cruising Area(s)

Caribbean & Bahamas

Summer Cruising Area(s)

9

Corsica - Sardinia, French Riviera, Italy & Sicily, Spain & Balearics, West Mediterranean

Crew

Max speed 9 knots

Cruising speed 7 knots

Fuel consumption

Type of cabins

4 (3 x Doubles, 1 x Triple)