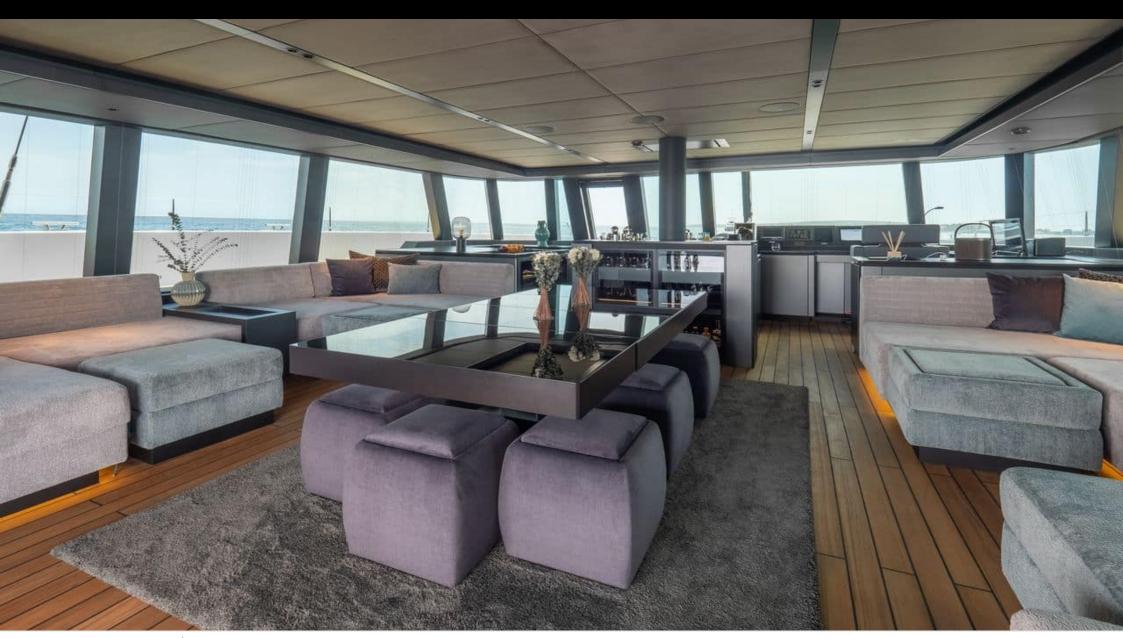

#### S/Y SHADES OF **GREY**





































Paddle Boards x



Seabob x 2







# EXTERIOR DESIGN





























### INTERIOR DESIGN





















































## GALLERY LIFESTYLE













































#### Specifications



Low rate per day 10 000 €



High rate per day

\$ 16 666



Summer low rate per week 60 000 €



Summer high rate per week

80 000 €



Winter low rate per week \$ 60 000



Winter high rate per week

\$ 100 000



Builder
Sunreef Yachts



Year built

2024



Length 23.99 m



**Guests Cruising** 

Cabins

4

Winter Cruising Area(s)

Caribbean & Bahamas

Summer Cruising Area(s)

9

Corsica - Sardinia, French Riviera, Italy & Sicily, Spain & Balearics, West Mediterranean

Crew

Max speed 9 knots

Cruising speed 7 knots

Fuel consumption

Type of cabins

4 (3 x Doubles, 1 x Triple)