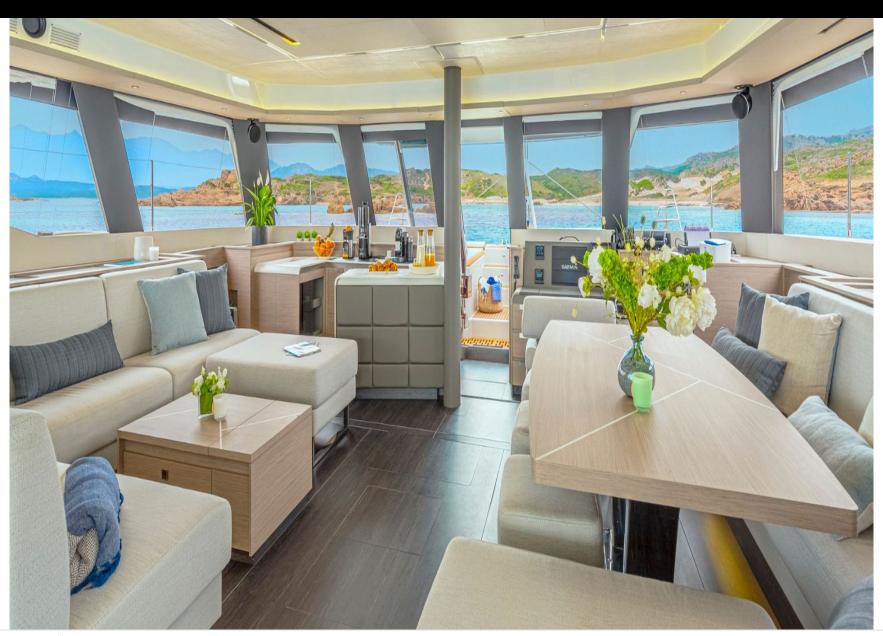

# S/Y SEMPER **FIDELIS**











































## EXTERIOR DESIGN





















### INTERIOR DESIGN



















### GALLERY LIFESTYLE









#### Specifications



Low rate per day 6 500 €



High rate per day

\$8333



Summer low rate per week 39 000 €



Summer high rate per week

42 000 €



Winter low rate per week \$ 39 000



Winter high rate per week

\$ 50 000



Builder

Fountaine Pajot



Year built

2022



Length

19.49 m



**Guests Cruising** 

6



Cabins

3

Winter Cruising Area(s)

Caribbean & Bahamas

Summer Cruising Area(s)

Corsica - Sardinia, French Riviera, Italy & Sicily, West

Mediterranean

Crew

Max speed 10 knots

Cruising speed 8 knots

Fuel consumption

18 L/Hr

Type of cabins 3 (3 x Double)