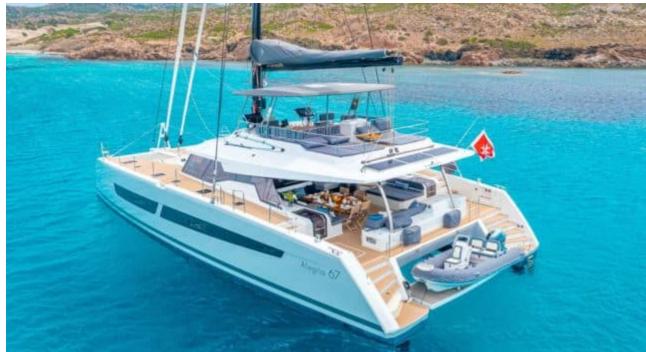

# S/Y SEMPER **FIDELIS**











































## EXTERIOR DESIGN





















### INTERIOR DESIGN



















### GALLERY LIFESTYLE









#### Specifications



Low rate per day 6 500 €



High rate per day

\$8333



Summer low rate per week 39 000 €



Summer high rate per week

42 000 €



Winter low rate per week \$ 39 000



Winter high rate per week

\$ 50 000



Builder

Fountaine Pajot



Year built

2022



Length

19.49 m



**Guests Cruising** 

6



Cabins

3

Winter Cruising Area(s)

Caribbean & Bahamas

Summer Cruising Area(s)

Corsica - Sardinia, French Riviera, Italy & Sicily, West

Mediterranean

Crew

Max speed 10 knots

Cruising speed 8 knots

Fuel consumption

18 L/Hr

Type of cabins 3 (3 x Double)