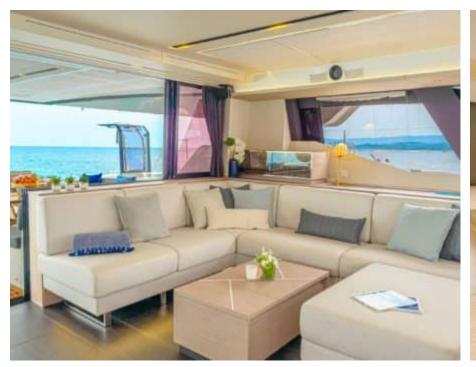

# S/Y SEMPER **FIDELIS**











































## EXTERIOR DESIGN





















### INTERIOR DESIGN



















### GALLERY LIFESTYLE









#### Specifications



Low rate per day 6 500 €



High rate per day

\$8333



Summer low rate per week 39 000 €



Summer high rate per week

42 000 €



Winter low rate per week \$ 39 000



Winter high rate per week

\$ 50 000



Builder

Fountaine Pajot



Year built

2022



Length

19.49 m



**Guests Cruising** 

6



Cabins

3

Winter Cruising Area(s)

Caribbean & Bahamas

Summer Cruising Area(s)

Corsica - Sardinia, French Riviera, Italy & Sicily, West

Mediterranean

Crew

Max speed 10 knots

Cruising speed 8 knots

Fuel consumption

18 L/Hr

Type of cabins 3 (3 x Double)