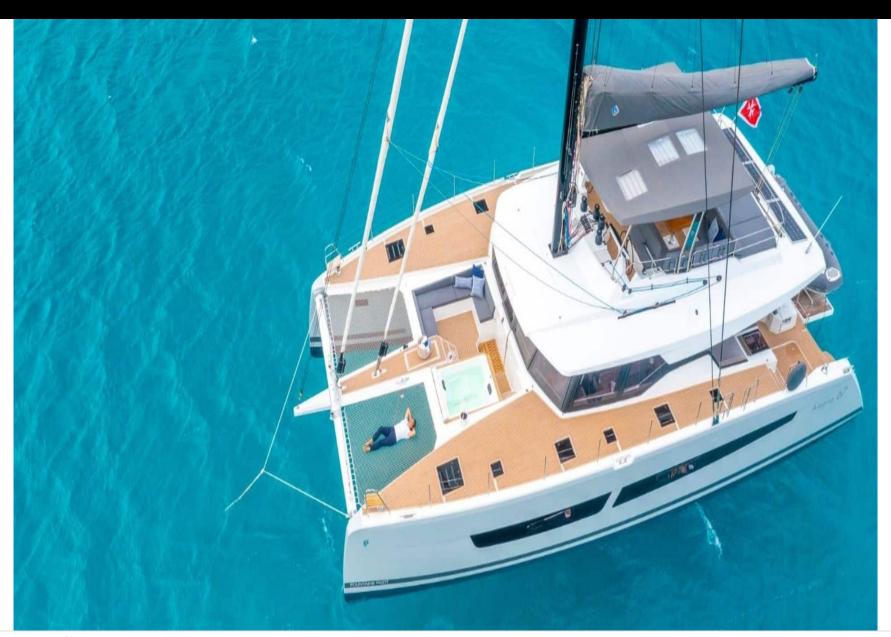

# S/Y SEMPER **FIDELIS**











































## EXTERIOR DESIGN





















### INTERIOR DESIGN



















### GALLERY LIFESTYLE









#### Specifications



Low rate per day 6 500 €



High rate per day

\$8333



Summer low rate per week 39 000 €



Summer high rate per week

42 000 €



Winter low rate per week \$ 39 000



Winter high rate per week

\$ 50 000



Builder

Fountaine Pajot



Year built

2022



Length

19.49 m



**Guests Cruising** 

6



Cabins

3

Winter Cruising Area(s)

Caribbean & Bahamas

Summer Cruising Area(s)

Corsica - Sardinia, French Riviera, Italy & Sicily, West

Mediterranean

Crew

Max speed 10 knots

Cruising speed 8 knots

Fuel consumption

18 L/Hr

Type of cabins 3 (3 x Double)