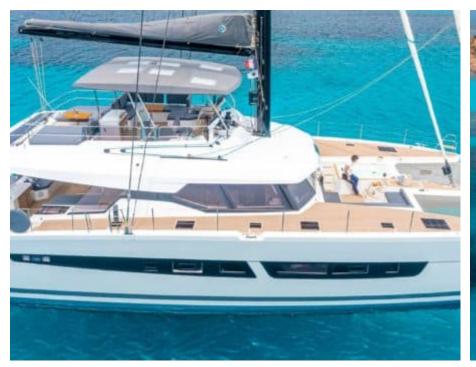

# S/Y SEMPER **FIDELIS**











































## EXTERIOR DESIGN





















### INTERIOR DESIGN



















### GALLERY LIFESTYLE









#### Specifications



Low rate per day 6 500 €



High rate per day

\$8333



Summer low rate per week 39 000 €



Summer high rate per week

42 000 €



Winter low rate per week \$ 39 000



Winter high rate per week

\$ 50 000



Builder

Fountaine Pajot



Year built

2022



Length

19.49 m



**Guests Cruising** 

6



Cabins

3

Winter Cruising Area(s)

Caribbean & Bahamas

Summer Cruising Area(s)

Corsica - Sardinia, French Riviera, Italy & Sicily, West

Mediterranean

Crew

Max speed 10 knots

Cruising speed 8 knots

Fuel consumption

18 L/Hr

Type of cabins 3 (3 x Double)