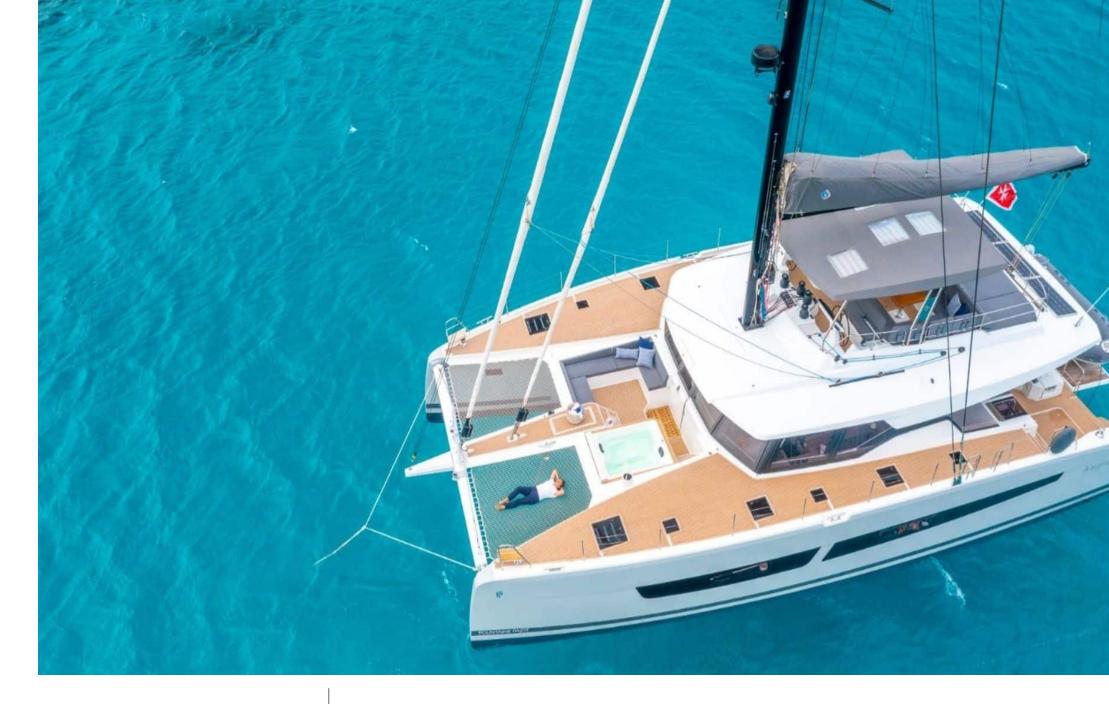

# S/Y SEMPER **FIDELIS**

## EXTERIOR DESIGN

#### Specifications

Low rate per day 6 500 €

High rate per day

\$8333

Summer low rate per week 39 000 €

Summer high rate per week

42 000 €

Winter low rate per week \$ 39 000

Winter high rate per week

\$ 50 000

Builder

Fountaine Pajot

Year built

2022

Length

19.49 m