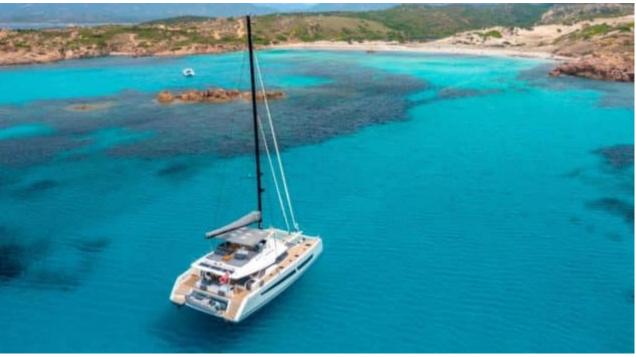

# S/Y SEMPER **FIDELIS**











































## EXTERIOR DESIGN





















### INTERIOR DESIGN



















### GALLERY LIFESTYLE









#### Specifications



Low rate per day 6 500 €



High rate per day

\$8333



Summer low rate per week 39 000 €



Summer high rate per week

42 000 €



Winter low rate per week \$ 39 000



Winter high rate per week

\$ 50 000



Builder

Fountaine Pajot



Year built

2022



Length

19.49 m



**Guests Cruising** 

6



Cabins

3

Winter Cruising Area(s)

Caribbean & Bahamas

Summer Cruising Area(s)

Corsica - Sardinia, French Riviera, Italy & Sicily, West

Mediterranean

Crew

Max speed 10 knots

Cruising speed 8 knots

Fuel consumption

18 L/Hr

Type of cabins 3 (3 x Double)