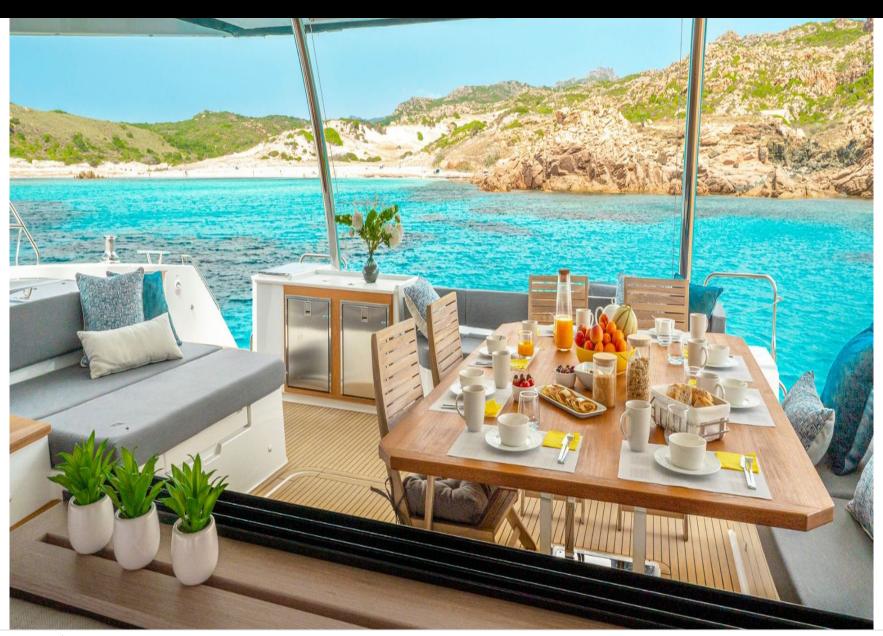

# S/Y SEMPER **FIDELIS**











































## EXTERIOR DESIGN





















### INTERIOR DESIGN



















### GALLERY LIFESTYLE









#### Specifications



Low rate per day 6 500 €



High rate per day

\$8333



Summer low rate per week 39 000 €



Summer high rate per week

42 000 €



Winter low rate per week \$ 39 000



Winter high rate per week

\$ 50 000



Builder

Fountaine Pajot



Year built

2022



Length

19.49 m



**Guests Cruising** 

6



Cabins

3

Winter Cruising Area(s)

Caribbean & Bahamas

Summer Cruising Area(s)

Corsica - Sardinia, French Riviera, Italy & Sicily, West

Mediterranean

Crew

Max speed 10 knots

Cruising speed 8 knots

Fuel consumption

18 L/Hr

Type of cabins 3 (3 x Double)