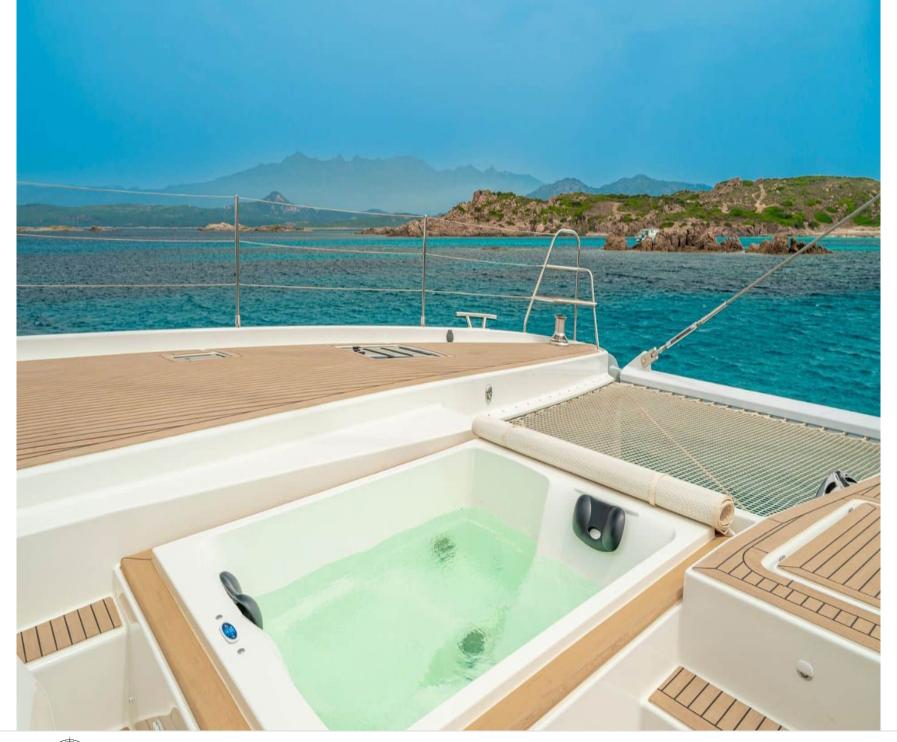

# S/Y SEMPER **FIDELIS**











































## EXTERIOR DESIGN





















### INTERIOR DESIGN



















### GALLERY LIFESTYLE









#### Specifications



Low rate per day 6 500 €



High rate per day

\$8333



Summer low rate per week 39 000 €



Summer high rate per week

42 000 €



Winter low rate per week \$ 39 000



Winter high rate per week

\$ 50 000



Builder

Fountaine Pajot



Year built

2022



Length

19.49 m



**Guests Cruising** 

6



Cabins

3

Winter Cruising Area(s)

Caribbean & Bahamas

Summer Cruising Area(s)

Corsica - Sardinia, French Riviera, Italy & Sicily, West

Mediterranean

Crew

Max speed 10 knots

Cruising speed 8 knots

Fuel consumption

18 L/Hr

Type of cabins 3 (3 x Double)