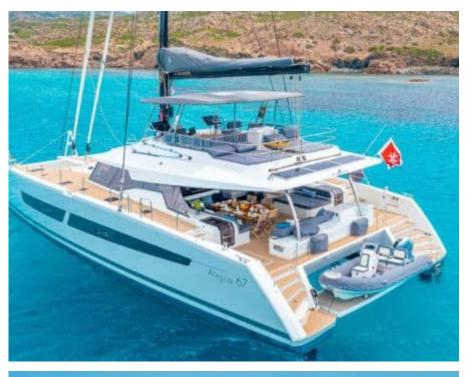

# S/Y SEMPER **FIDELIS**











































## EXTERIOR DESIGN





















### INTERIOR DESIGN



















### GALLERY LIFESTYLE









#### Specifications



Low rate per day 6 500 €



High rate per day

\$8333



Summer low rate per week 39 000 €



Summer high rate per week

42 000 €



Winter low rate per week \$ 39 000



Winter high rate per week

\$ 50 000



Builder

Fountaine Pajot



Year built

2022



Length

19.49 m



**Guests Cruising** 

6



Cabins

3

Winter Cruising Area(s)

Caribbean & Bahamas

Summer Cruising Area(s)

Corsica - Sardinia, French Riviera, Italy & Sicily, West

Mediterranean

Crew

Max speed 10 knots

Cruising speed 8 knots

Fuel consumption

18 L/Hr

Type of cabins 3 (3 x Double)