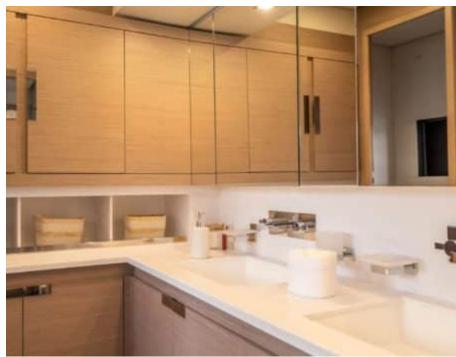

# S/Y SEMPER **FIDELIS**











































## EXTERIOR DESIGN





















### INTERIOR DESIGN



















### GALLERY LIFESTYLE









#### Specifications



Low rate per day 6 500 €



High rate per day

\$8333



Summer low rate per week 39 000 €



Summer high rate per week

42 000 €



Winter low rate per week \$ 39 000



Winter high rate per week

\$ 50 000



Builder

Fountaine Pajot



Year built

2022



Length

19.49 m



**Guests Cruising** 

6



Cabins

3

Winter Cruising Area(s)

Caribbean & Bahamas

Summer Cruising Area(s)

Corsica - Sardinia, French Riviera, Italy & Sicily, West

Mediterranean

Crew

Max speed 10 knots

Cruising speed 8 knots

Fuel consumption

18 L/Hr

Type of cabins 3 (3 x Double)