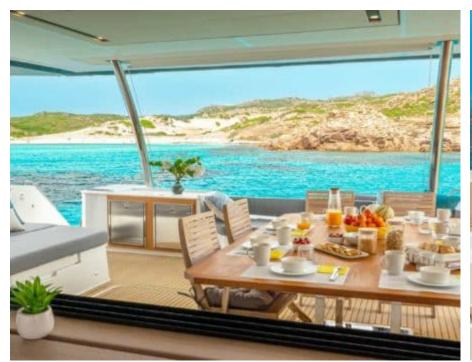

# S/Y SEMPER **FIDELIS**











































## EXTERIOR DESIGN





















### INTERIOR DESIGN



















### GALLERY LIFESTYLE









#### Specifications



Low rate per day 6 500 €



High rate per day

\$8333



Summer low rate per week 39 000 €



Summer high rate per week

42 000 €



Winter low rate per week \$ 39 000



Winter high rate per week

\$ 50 000



Builder

Fountaine Pajot



Year built

2022



Length

19.49 m



**Guests Cruising** 

6



Cabins

3

Winter Cruising Area(s)

Caribbean & Bahamas

Summer Cruising Area(s)

Corsica - Sardinia, French Riviera, Italy & Sicily, West

Mediterranean

Crew

Max speed 10 knots

Cruising speed 8 knots

Fuel consumption

18 L/Hr

Type of cabins 3 (3 x Double)