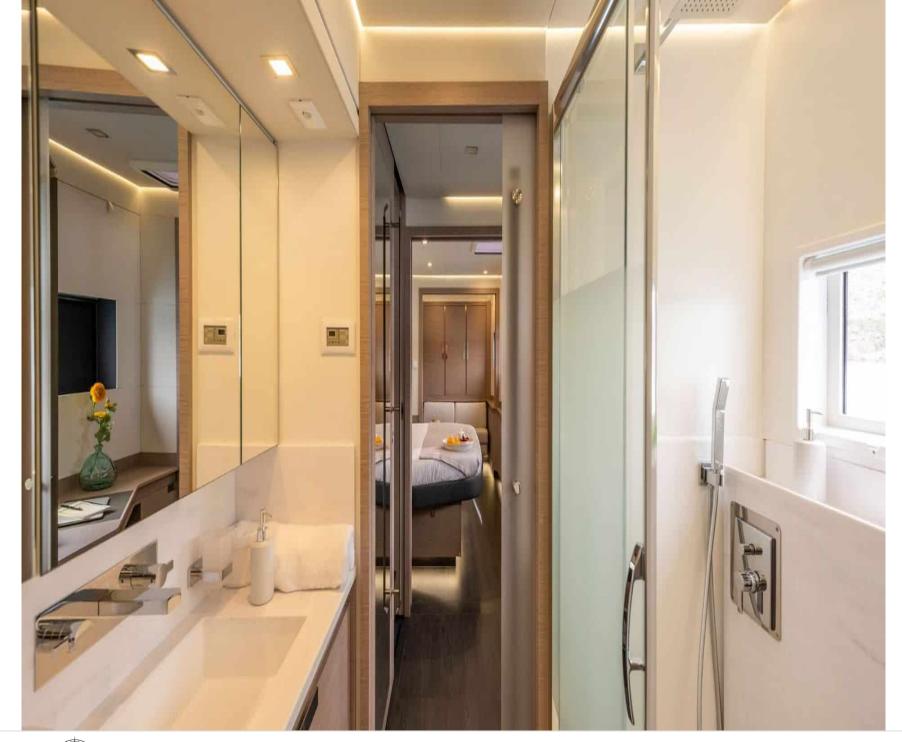

# S/Y SEMPER **FIDELIS**











































## EXTERIOR DESIGN





















### INTERIOR DESIGN



















### GALLERY LIFESTYLE









#### Specifications



Low rate per day 6 500 €



High rate per day

\$8333



Summer low rate per week 39 000 €



Summer high rate per week

42 000 €



Winter low rate per week \$ 39 000



Winter high rate per week

\$ 50 000



Builder

Fountaine Pajot



Year built

2022



Length

19.49 m



**Guests Cruising** 

6



Cabins

3

Winter Cruising Area(s)

Caribbean & Bahamas

Summer Cruising Area(s)

Corsica - Sardinia, French Riviera, Italy & Sicily, West

Mediterranean

Crew

Max speed 10 knots

Cruising speed 8 knots

Fuel consumption

18 L/Hr

Type of cabins 3 (3 x Double)