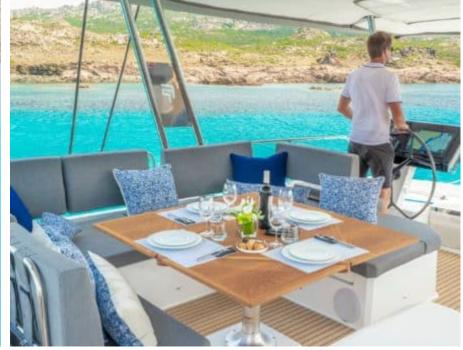

# S/Y SEMPER **FIDELIS**











































## EXTERIOR DESIGN





















### INTERIOR DESIGN



















### GALLERY LIFESTYLE









#### Specifications



Low rate per day 6 500 €



High rate per day

\$8333



Summer low rate per week 39 000 €



Summer high rate per week

42 000 €



Winter low rate per week \$ 39 000



Winter high rate per week

\$ 50 000



Builder

Fountaine Pajot



Year built

2022



Length

19.49 m



**Guests Cruising** 

6



Cabins

3

Winter Cruising Area(s)

Caribbean & Bahamas

Summer Cruising Area(s)

Corsica - Sardinia, French Riviera, Italy & Sicily, West

Mediterranean

Crew

Max speed 10 knots

Cruising speed 8 knots

Fuel consumption

18 L/Hr

Type of cabins 3 (3 x Double)