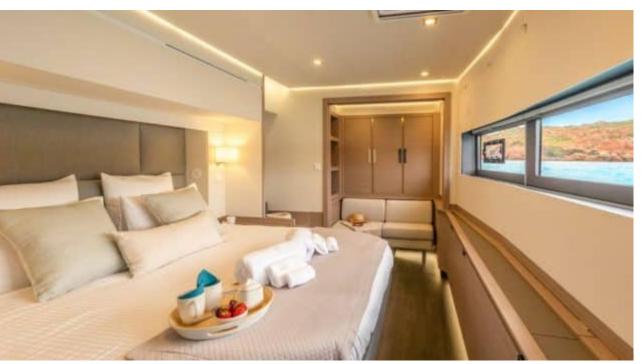

# S/Y SEMPER **FIDELIS**











































## EXTERIOR DESIGN





















### INTERIOR DESIGN



















### GALLERY LIFESTYLE









#### Specifications



Low rate per day 6 500 €



High rate per day

\$8333



Summer low rate per week 39 000 €



Summer high rate per week

42 000 €



Winter low rate per week \$ 39 000



Winter high rate per week

\$ 50 000



Builder

Fountaine Pajot



Year built

2022



Length

19.49 m



**Guests Cruising** 

6



Cabins

3

Winter Cruising Area(s)

Caribbean & Bahamas

Summer Cruising Area(s)

Corsica - Sardinia, French Riviera, Italy & Sicily, West

Mediterranean

Crew

Max speed 10 knots

Cruising speed 8 knots

Fuel consumption

18 L/Hr

Type of cabins 3 (3 x Double)