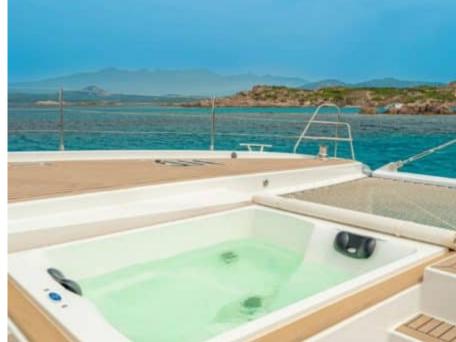

# S/Y SEMPER **FIDELIS**











































## EXTERIOR DESIGN





















### INTERIOR DESIGN



















### GALLERY LIFESTYLE









#### Specifications



Low rate per day 6 500 €



High rate per day

\$8333



Summer low rate per week 39 000 €



Summer high rate per week

42 000 €



Winter low rate per week \$ 39 000



Winter high rate per week

\$ 50 000



Builder

Fountaine Pajot



Year built

2022



Length

19.49 m



**Guests Cruising** 

6



Cabins

3

Winter Cruising Area(s)

Caribbean & Bahamas

Summer Cruising Area(s)

Corsica - Sardinia, French Riviera, Italy & Sicily, West

Mediterranean

Crew

Max speed 10 knots

Cruising speed 8 knots

Fuel consumption

18 L/Hr

Type of cabins 3 (3 x Double)