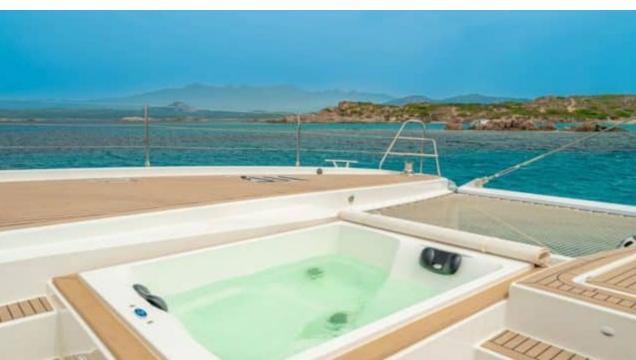

# S/Y SEMPER **FIDELIS**











































## EXTERIOR DESIGN





















### INTERIOR DESIGN



















### GALLERY LIFESTYLE









#### Specifications



Low rate per day 6 500 €



High rate per day

\$8333



Summer low rate per week 39 000 €



Summer high rate per week

42 000 €



Winter low rate per week \$ 39 000



Winter high rate per week

\$ 50 000



Builder

Fountaine Pajot



Year built

2022



Length

19.49 m



**Guests Cruising** 

6



Cabins

3

Winter Cruising Area(s)

Caribbean & Bahamas

Summer Cruising Area(s)

Corsica - Sardinia, French Riviera, Italy & Sicily, West

Mediterranean

Crew

Max speed 10 knots

Cruising speed 8 knots

Fuel consumption

18 L/Hr

Type of cabins 3 (3 x Double)