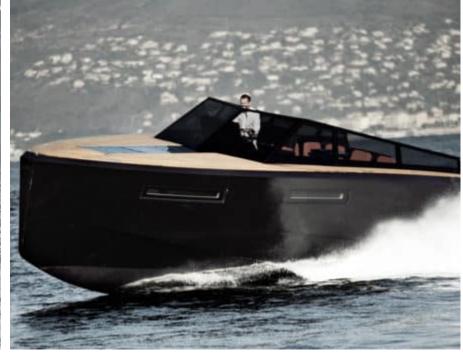

Cabins **1** 



Crew **1** 



### *M/Y EVO 43*























# EXTERIOR DESIGN



















## INTERIOR DESIGN













# GALLERY LIFESTYLE



















#### Specifications



Low rate per day

3 100 €



High rate per day

3 100 €



Summer low rate per week

18 600 €



Summer high rate per week

18 600 €



Winter low rate per week

18 600 €



Winter high rate per week

18 600 €



Builder

**Evo Yachts** 



Year built

2017



Year refit

2021



Length

13.43 m



**Guests Cruising** 

10



Cabins

1

Winter Cruising Area(s)

French Riviera, West Mediterranean

Summer Cruising Area(s)
French Riviera, West Mediterranean

Crew

Max speed 30 knots

Cruising speed 22 knots

Fuel consumption 250 L/H

Type of cabins

1 (1 x Double)