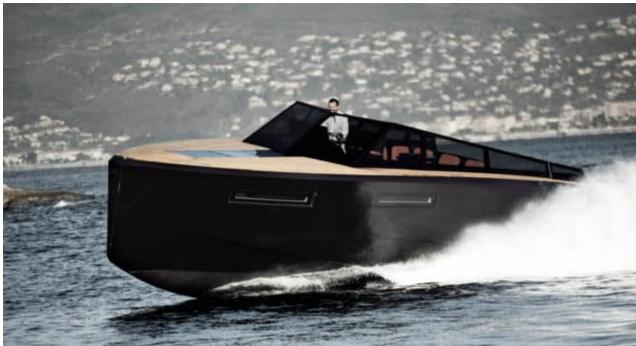

Cabins **1** 



Crew **1** 



### *M/Y EVO 43*























# EXTERIOR DESIGN



















## INTERIOR DESIGN













# GALLERY LIFESTYLE



















#### Specifications



Low rate per day

3 100 €



High rate per day

3 100 €



Summer low rate per week

18 600 €



Summer high rate per week

18 600 €



Winter low rate per week

18 600 €



Winter high rate per week

18 600 €



Builder

**Evo Yachts** 



Year built

2017



Year refit

2021



Length

13.43 m



**Guests Cruising** 

10



Cabins

1

Winter Cruising Area(s)

French Riviera, West Mediterranean

Summer Cruising Area(s)
French Riviera, West Mediterranean

Crew

Max speed 30 knots

Cruising speed 22 knots

Fuel consumption 250 L/H

Type of cabins

1 (1 x Double)