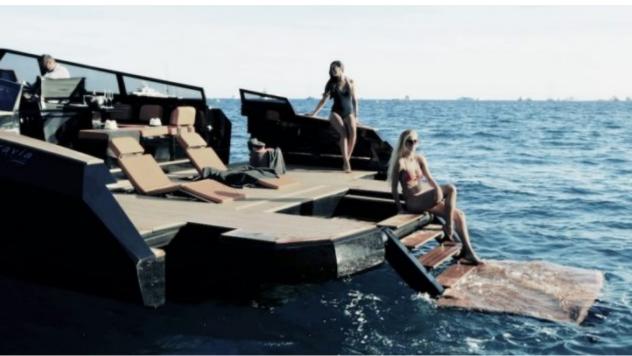

Cabins **1** 



Crew **1** 



### *M/Y EVO 43*























# EXTERIOR DESIGN



















## INTERIOR DESIGN













# GALLERY LIFESTYLE



















#### Specifications



Low rate per day

3 100 €



High rate per day

3 100 €



Summer low rate per week

18 600 €



Summer high rate per week

18 600 €



Winter low rate per week

18 600 €



Winter high rate per week

18 600 €



Builder

**Evo Yachts** 



Year built

2017



Year refit

2021



Length

13.43 m



**Guests Cruising** 

10



Cabins

1

Winter Cruising Area(s)

French Riviera, West Mediterranean

Summer Cruising Area(s)
French Riviera, West Mediterranean

Crew

Max speed 30 knots

Cruising speed 22 knots

Fuel consumption 250 L/H

Type of cabins

1 (1 x Double)