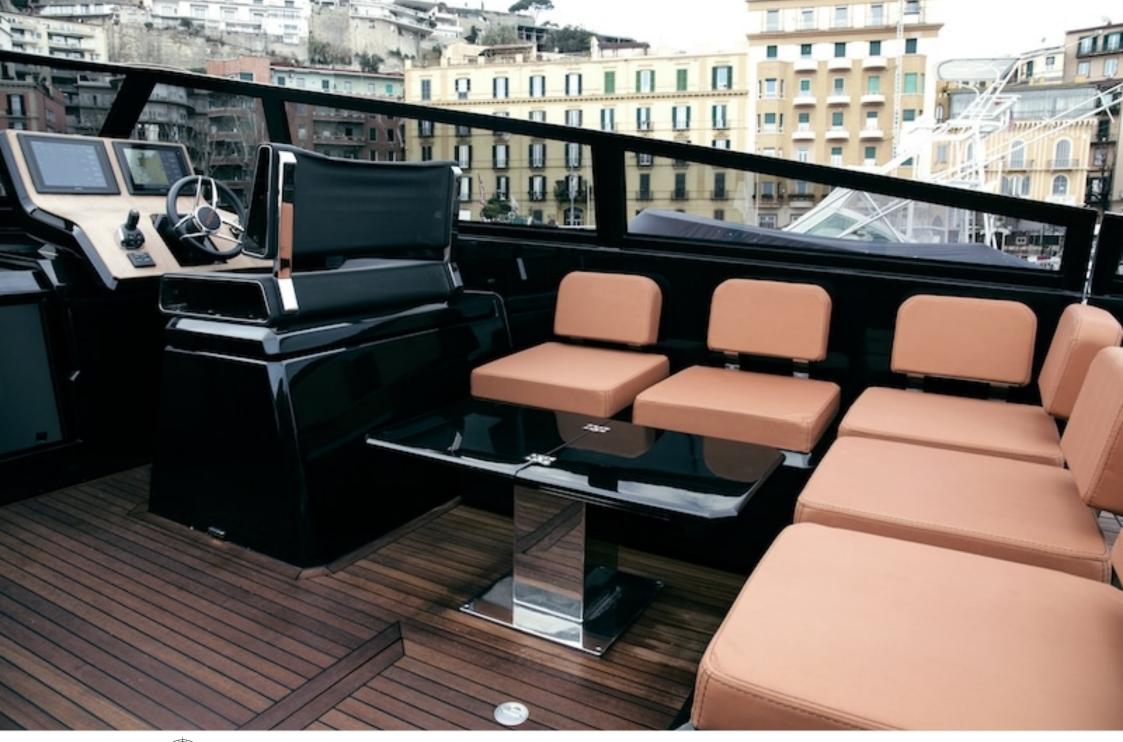

Cabins **1** 



Crew **1** 



### *M/Y EVO 43*























# EXTERIOR DESIGN



















## INTERIOR DESIGN













# GALLERY LIFESTYLE



















#### Specifications



Low rate per day

3 100 €



High rate per day

3 100 €



Summer low rate per week

18 600 €



Summer high rate per week

18 600 €



Winter low rate per week

18 600 €



Winter high rate per week

18 600 €



Builder

**Evo Yachts** 



Year built

2017



Year refit

2021



Length

13.43 m



**Guests Cruising** 

10



Cabins

1

Winter Cruising Area(s)

French Riviera, West Mediterranean

Summer Cruising Area(s)
French Riviera, West Mediterranean

Crew

Max speed 30 knots

Cruising speed 22 knots

Fuel consumption 250 L/H

Type of cabins

1 (1 x Double)