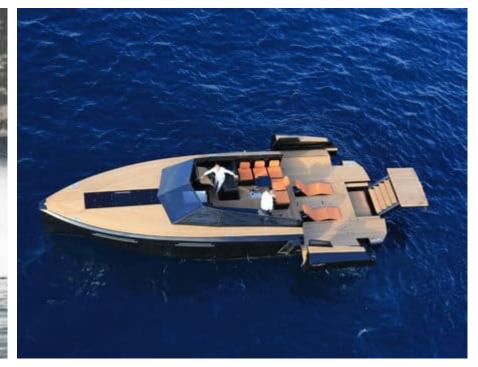

# EXTERIOR DESIGN

2017

Year refit

2021

Length

13.43 m

**Guests Cruising** 

10

Cabins