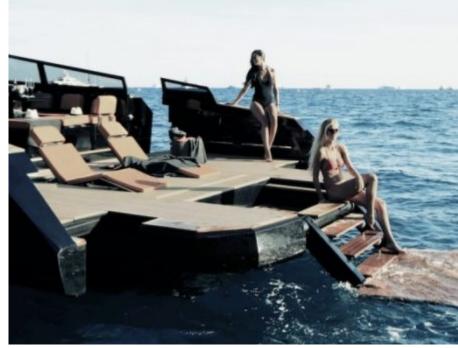

Cabins **1** 



Crew **1** 



### *M/Y EVO 43*























# EXTERIOR DESIGN



















## INTERIOR DESIGN













# GALLERY LIFESTYLE



















#### Specifications



Low rate per day

3 100 €



High rate per day

3 100 €



Summer low rate per week

18 600 €



Summer high rate per week

18 600 €



Winter low rate per week

18 600 €



Winter high rate per week

18 600 €



Builder

**Evo Yachts** 



Year built

2017



Year refit

2021



Length

13.43 m



**Guests Cruising** 

10



Cabins

1

Winter Cruising Area(s)

French Riviera, West Mediterranean

Summer Cruising Area(s)
French Riviera, West Mediterranean

Crew

Max speed 30 knots

Cruising speed 22 knots

Fuel consumption 250 L/H

Type of cabins

1 (1 x Double)