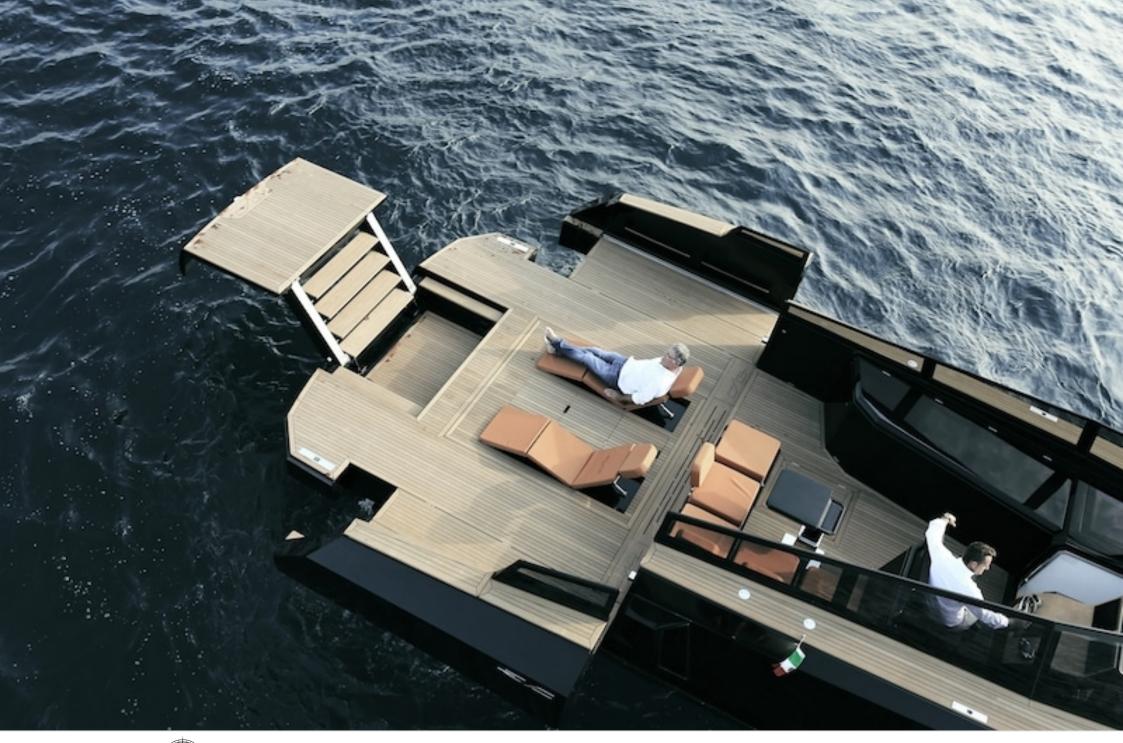

Cabins **1** 



Crew **1** 



### *M/Y EVO 43*























# EXTERIOR DESIGN



















## INTERIOR DESIGN













# GALLERY LIFESTYLE



















#### Specifications



Low rate per day

3 100 €



High rate per day

3 100 €



Summer low rate per week

18 600 €



Summer high rate per week

18 600 €



Winter low rate per week

18 600 €



Winter high rate per week

18 600 €



Builder

**Evo Yachts** 



Year built

2017



Year refit

2021



Length

13.43 m



**Guests Cruising** 

10



Cabins

1

Winter Cruising Area(s)

French Riviera, West Mediterranean

Summer Cruising Area(s)
French Riviera, West Mediterranean

Crew

Max speed 30 knots

Cruising speed 22 knots

Fuel consumption 250 L/H

Type of cabins

1 (1 x Double)