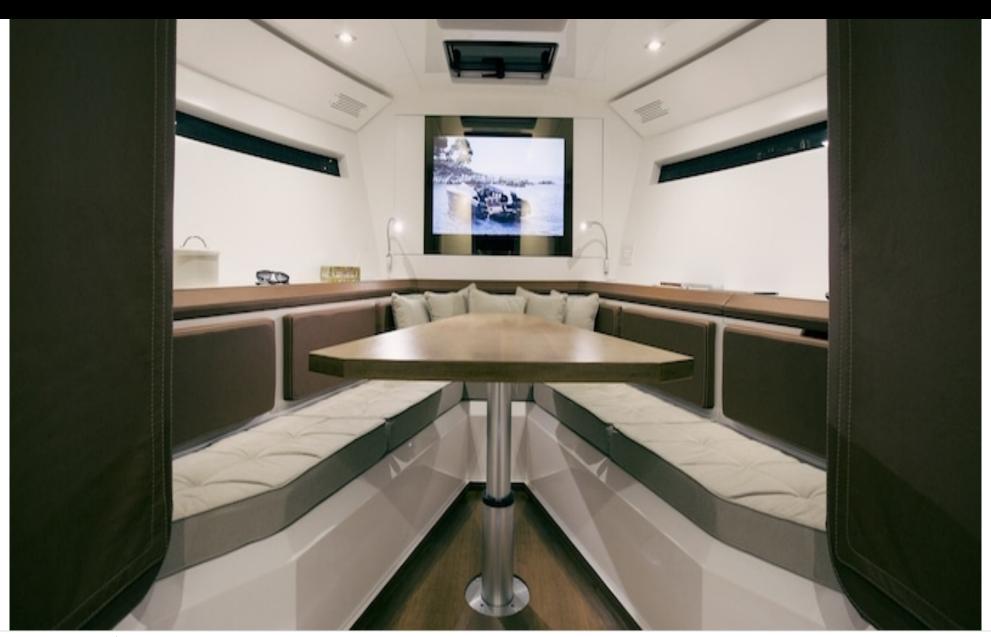

Cabins **1** 



Crew **1** 



### *M/Y EVO 43*























# EXTERIOR DESIGN



















## INTERIOR DESIGN













# GALLERY LIFESTYLE



















#### Specifications



Low rate per day

3 100 €



High rate per day

3 100 €



Summer low rate per week

18 600 €



Summer high rate per week

18 600 €



Winter low rate per week

18 600 €



Winter high rate per week

18 600 €



Builder

**Evo Yachts** 



Year built

2017



Year refit

2021



Length

13.43 m



**Guests Cruising** 

10



Cabins

1

Winter Cruising Area(s)

French Riviera, West Mediterranean

Summer Cruising Area(s)
French Riviera, West Mediterranean

Crew

Max speed 30 knots

Cruising speed 22 knots

Fuel consumption 250 L/H

Type of cabins

1 (1 x Double)