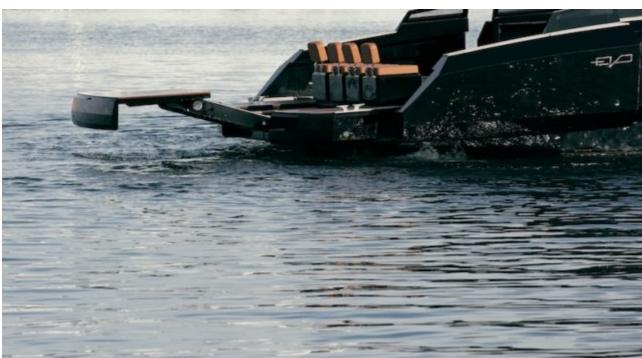

Cabins **1** 



Crew **1** 



### *M/Y EVO 43*























# EXTERIOR DESIGN



















## INTERIOR DESIGN













# GALLERY LIFESTYLE



















#### Specifications



Low rate per day

3 100 €



High rate per day

3 100 €



Summer low rate per week

18 600 €



Summer high rate per week

18 600 €



Winter low rate per week

18 600 €



Winter high rate per week

18 600 €



Builder

**Evo Yachts** 



Year built

2017



Year refit

2021



Length

13.43 m



**Guests Cruising** 

10



Cabins

1

Winter Cruising Area(s)

French Riviera, West Mediterranean

Summer Cruising Area(s)
French Riviera, West Mediterranean

Crew

Max speed 30 knots

Cruising speed 22 knots

Fuel consumption 250 L/H

Type of cabins

1 (1 x Double)