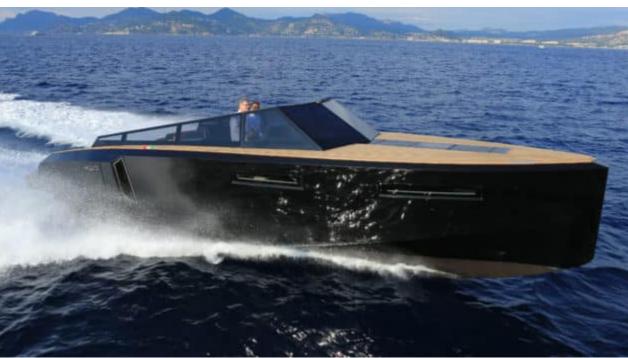

Cabins **1** 



Crew **1** 



### *M/Y EVO 43*























# EXTERIOR DESIGN



















## INTERIOR DESIGN













# GALLERY LIFESTYLE



















#### Specifications



Low rate per day

3 100 €



High rate per day

3 100 €



Summer low rate per week

18 600 €



Summer high rate per week

18 600 €



Winter low rate per week

18 600 €



Winter high rate per week

18 600 €



Builder

**Evo Yachts** 



Year built

2017



Year refit

2021



Length

13.43 m



**Guests Cruising** 

10



Cabins

1

Winter Cruising Area(s)

French Riviera, West Mediterranean

Summer Cruising Area(s)
French Riviera, West Mediterranean

Crew

Max speed 30 knots

Cruising speed 22 knots

Fuel consumption 250 L/H

Type of cabins

1 (1 x Double)