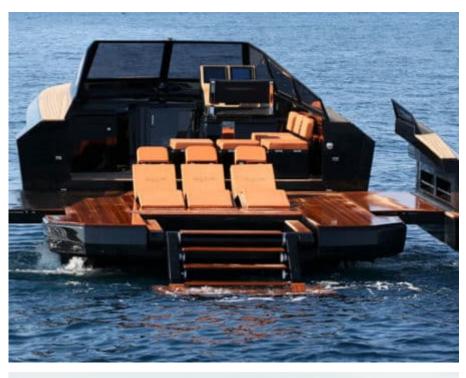

Cabins **1** 



Crew **1** 



### *M/Y EVO 43*























# EXTERIOR DESIGN



















## INTERIOR DESIGN













# GALLERY LIFESTYLE



















#### Specifications



Low rate per day

3 100 €



High rate per day

3 100 €



Summer low rate per week

18 600 €



Summer high rate per week

18 600 €



Winter low rate per week

18 600 €



Winter high rate per week

18 600 €



Builder

**Evo Yachts** 



Year built

2017



Year refit

2021



Length

13.43 m



**Guests Cruising** 

10



Cabins

1

Winter Cruising Area(s)

French Riviera, West Mediterranean

Summer Cruising Area(s)
French Riviera, West Mediterranean

Crew

Max speed 30 knots

Cruising speed 22 knots

Fuel consumption 250 L/H

Type of cabins

1 (1 x Double)