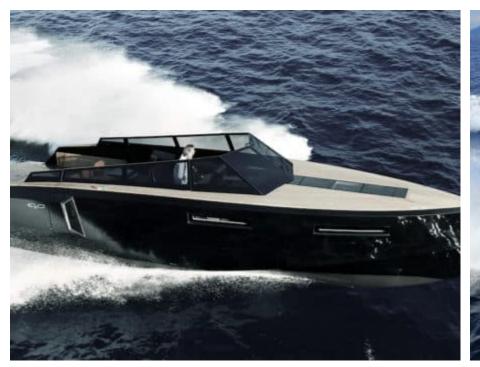

Cabins **1** 



Crew **1** 



### *M/Y EVO 43*























# EXTERIOR DESIGN



















## INTERIOR DESIGN













# GALLERY LIFESTYLE



















#### Specifications



Low rate per day

3 100 €



High rate per day

3 100 €



Summer low rate per week

18 600 €



Summer high rate per week

18 600 €



Winter low rate per week

18 600 €



Winter high rate per week

18 600 €



Builder

**Evo Yachts** 



Year built

2017



Year refit

2021



Length

13.43 m



**Guests Cruising** 

10



Cabins

1

Winter Cruising Area(s)

French Riviera, West Mediterranean

Summer Cruising Area(s)
French Riviera, West Mediterranean

Crew

Max speed 30 knots

Cruising speed 22 knots

Fuel consumption 250 L/H

Type of cabins

1 (1 x Double)