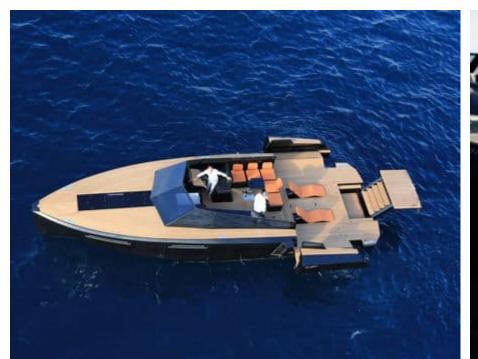

Cabins **1** 



Crew **1** 



### *M/Y EVO 43*























# EXTERIOR DESIGN



















## INTERIOR DESIGN













# GALLERY LIFESTYLE



















#### Specifications



Low rate per day

3 100 €



High rate per day

3 100 €



Summer low rate per week

18 600 €



Summer high rate per week

18 600 €



Winter low rate per week

18 600 €



Winter high rate per week

18 600 €



Builder

**Evo Yachts** 



Year built

2017



Year refit

2021



Length

13.43 m



**Guests Cruising** 

10



Cabins

1

Winter Cruising Area(s)

French Riviera, West Mediterranean

Summer Cruising Area(s)
French Riviera, West Mediterranean

Crew

Max speed 30 knots

Cruising speed 22 knots

Fuel consumption 250 L/H

Type of cabins

1 (1 x Double)