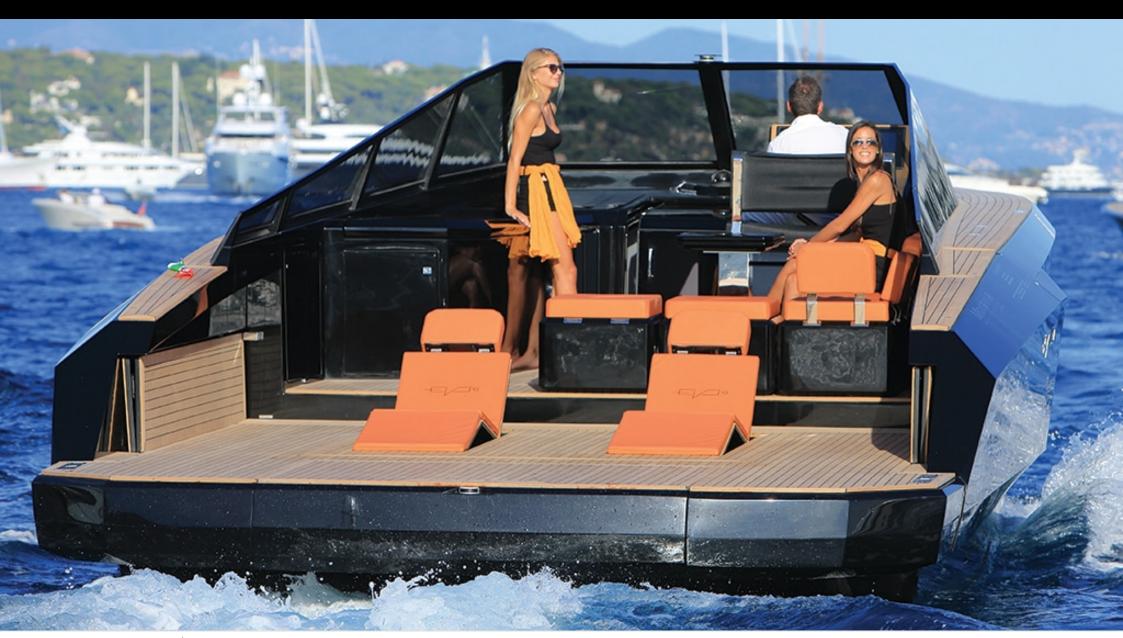

Cabins **1** 



Crew **1** 



### *M/Y EVO 43*























# EXTERIOR DESIGN



















## INTERIOR DESIGN













# GALLERY LIFESTYLE



















#### Specifications



Low rate per day

3 100 €



High rate per day

3 100 €



Summer low rate per week

18 600 €



Summer high rate per week

18 600 €



Winter low rate per week

18 600 €



Winter high rate per week

18 600 €



Builder

**Evo Yachts** 



Year built

2017



Year refit

2021



Length

13.43 m



**Guests Cruising** 

10



Cabins

1

Winter Cruising Area(s)

French Riviera, West Mediterranean

Summer Cruising Area(s)
French Riviera, West Mediterranean

Crew

Max speed 30 knots

Cruising speed 22 knots

Fuel consumption 250 L/H

Type of cabins

1 (1 x Double)