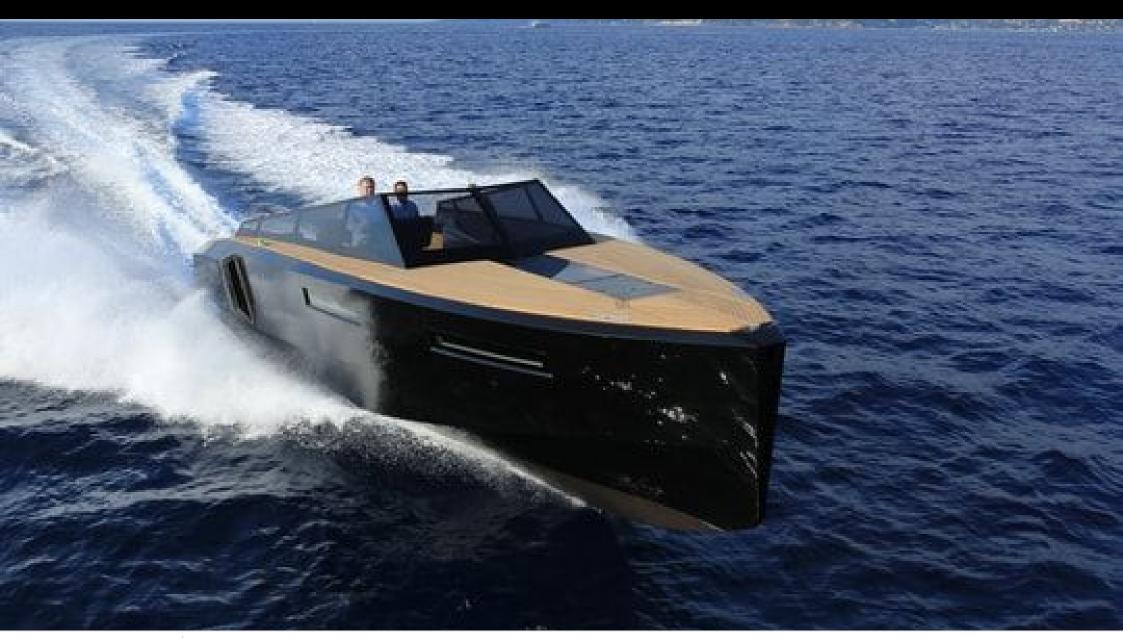

# EXTERIOR DESIGN

2017

Year refit

2021

Length

13.43 m

**Guests Cruising** 

10

Cabins

1

Winter Cruising Area(s)

French Riviera, West Mediterranean

Summer Cruising Area(s)
French Riviera, West Mediterranean

Crew

Max speed 30 knots

Cruising speed 22 knots

Fuel consumption 250 L/H