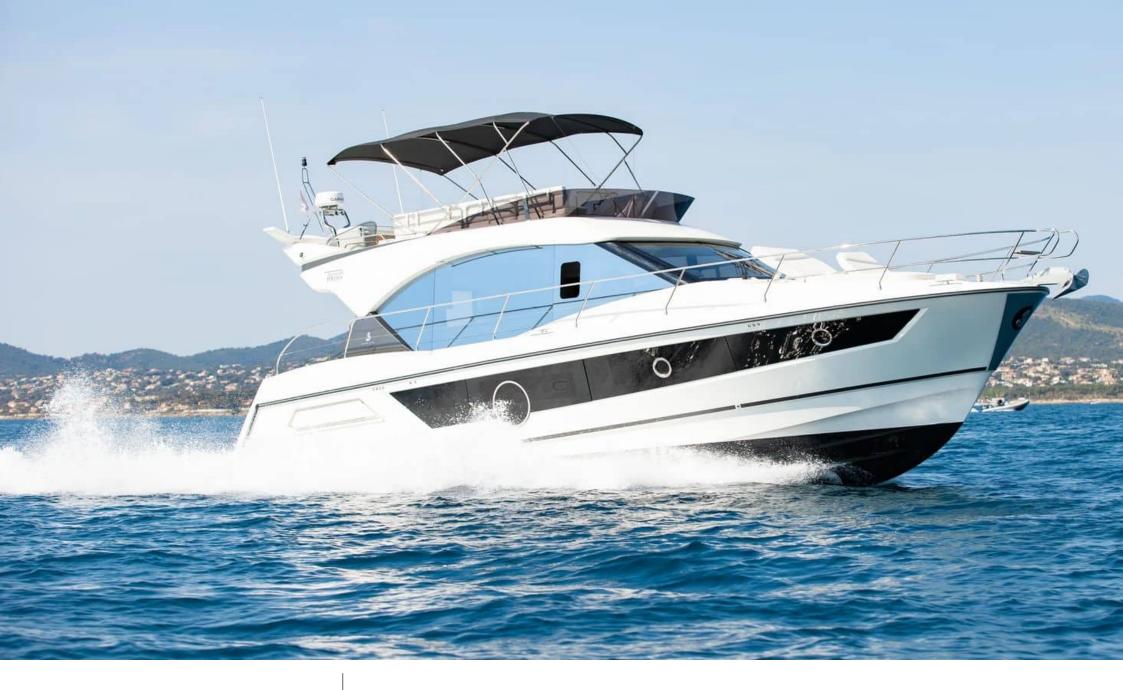

#### M/Y MONTE CARLO 52

Length Guests Crew **16.33m** 53.58 ft.

## EXTERIOR DESIGN

Interior design Exterior design Gallery lifestyle Specifications Features