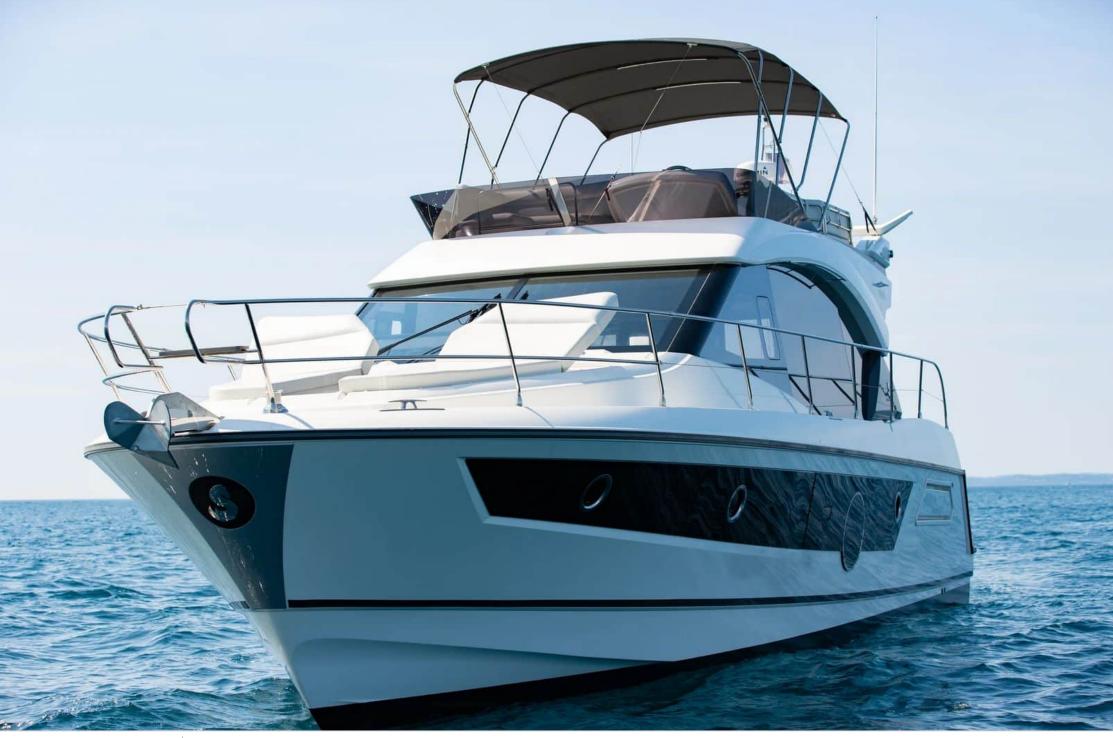

#### M/Y MONTE CARLO 52

Length Guests Crew **16.33m** 53.58 ft.

## EXTERIOR DESIGN

Interior design Exterior design Gallery lifestyle Specifications Features

# Specifications

| E Low rate per day 2 900 €                                    |                       |         | High rate per day 2 900 €                                     |                                       |                                    |                             |  |
|---------------------------------------------------------------|-----------------------|---------|---------------------------------------------------------------|---------------------------------------|------------------------------------|-----------------------------|--|
| Summer low rate per week<br>17 400 €                          |                       |         | €                                                             | Summer high rate per week<br>17 400 € |                                    |                             |  |
| Winter low rate per week 17 400 €                             |                       |         |                                                               | €                                     | Winter high rate per week 17 400 € |                             |  |
| Builder<br>Beneteau                                           |                       |         | Year bui<br>2021                                              | ilt                                   |                                    | ear refit<br>23             |  |
| Length<br>16.33 m                                             |                       |         |                                                               |                                       | Guests Cruising                    | Cabins                      |  |
| Winter Cruising Area(s)<br>French Riviera, West Mediterranean |                       |         | Summer Cruising Area(s)<br>French Riviera, West Mediterranean |                                       |                                    |                             |  |
| Crew<br>1                                                     | Max speed<br>28 knots |         | Cruising<br>20 knots                                          | g speed                               | Fuel consumpti<br>200 L/H          | Fuel consumption<br>200 L/H |  |
| Type of cabins<br>(2 x double, 1 x twin)                      |                       |         |                                                               |                                       |                                    |                             |  |
|                                                               | ING                   | Interio | or design                                                     | Exterior de                           | esign Gallery lifestyle            | Specifications Features     |  |