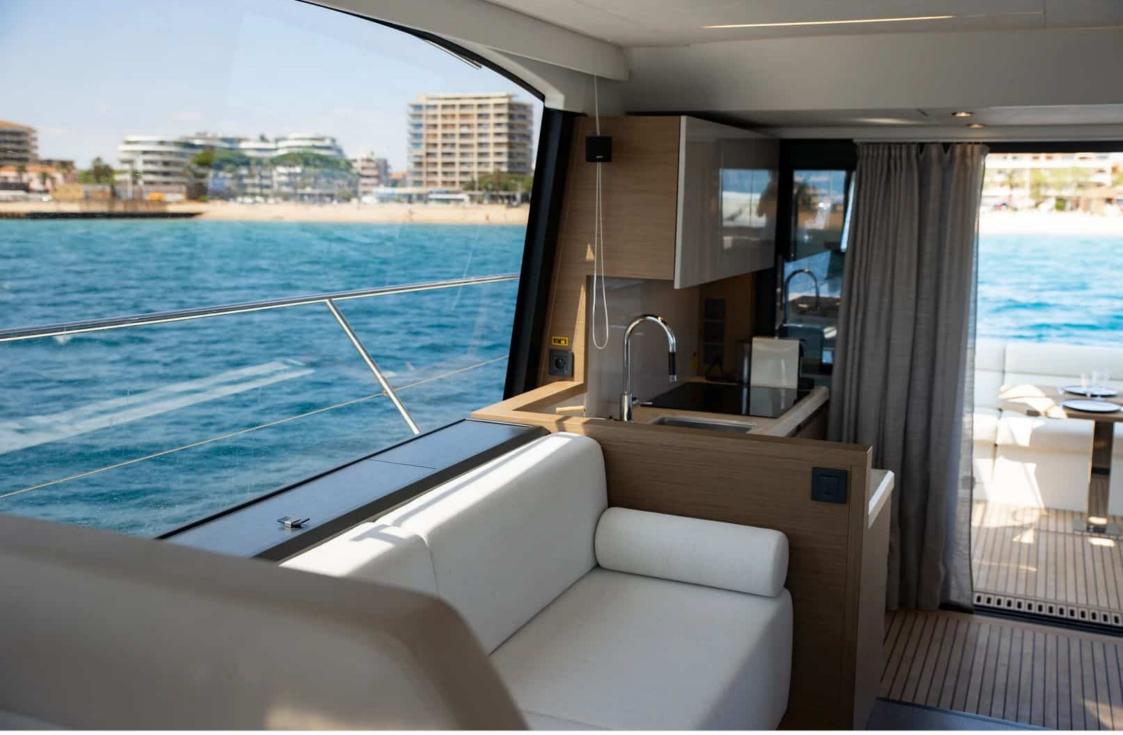

#### M/Y MONTE CARLO 52

Length Guests Crew **16.33m** 53.58 ft.



# M/Y MONTE CARLO 52

| پن<br>کیکٹر<br>عرفہ<br>Air Conditioning | <b>*</b><br>Fridge | Hydraulic<br>platform | ©©<br>©::<br>Kitchen | Microwave |
|-----------------------------------------|--------------------|-----------------------|----------------------|-----------|
| الیا<br>Shower                          | Snorkeling gears   | Sound System          | Sunbeds              | Toilet    |







## EXTERIOR DESIGN













Interior design Exterior design Gallery lifestyle Specifications Features

# INTERIOR DESIGN





Interior design Exterior design Gallery lifestyle Specifications Features









## GALLERY LIFESTYLE









# Specifications

| E Low rate per day 2 900 €                                    |                       |         | High rate per day 2 900 €                                     |                                       |                                    |                             |  |
|---------------------------------------------------------------|-----------------------|---------|---------------------------------------------------------------|---------------------------------------|------------------------------------|-----------------------------|--|
| Summer low rate per week<br>17 400 €                          |                       |         | €                                                             | Summer high rate per week<br>17 400