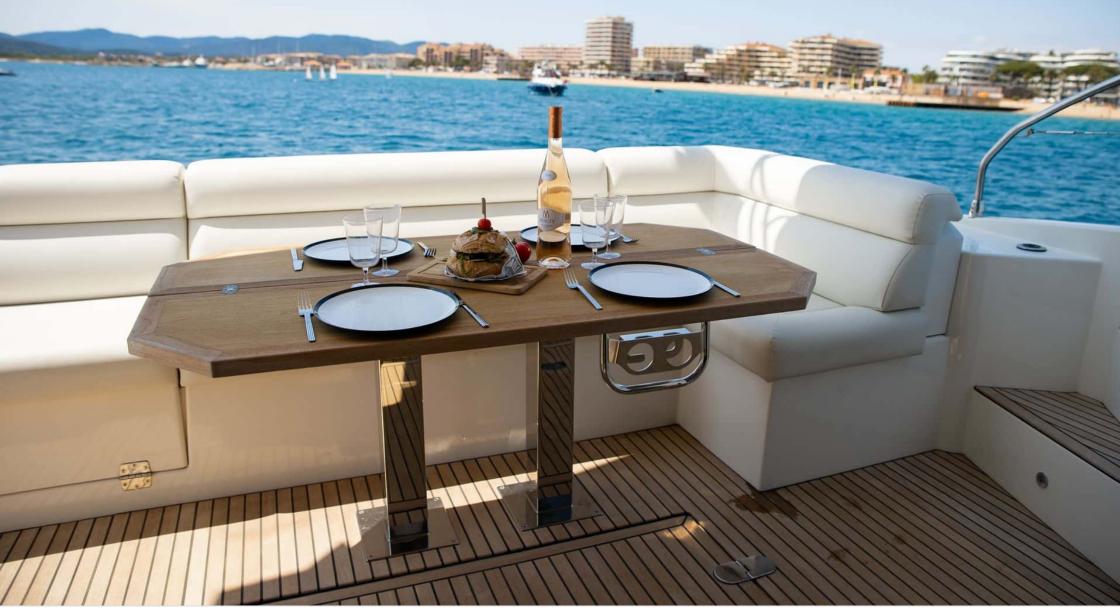

#### M/Y MONTE CARLO 52

Length Guests Crew **16.33m** 53.58 ft.



# M/Y MONTE CARLO 52

| پن<br>کیکٹر<br>عرفہ<br>Air Conditioning | <b>*</b><br>Fridge | Hydraulic<br>platform | ©©<br>©::<br>Kitchen | Microwave |
|-----------------------------------------|--------------------|-----------------------|----------------------|-----------|
| الیا<br>Shower                          | Snorkeling gears   | Sound System          | Sunbeds              | Toilet    |







## EXTERIOR DESIGN













Interior design Exterior design Gallery lifestyle Specifications Features

# INTERIOR DESIGN





Interior design Exterior design Gallery lifestyle Specifications Features









## GALLERY LIFESTYLE









# Specifications

| E Low rate per day 2 900 €                                    |                       |         | High rate per day 2 900 €                                     |                                       |                                    |                             |  |
|---------------------------------------------------------------|-----------------------|---------|---------------------------------------------------------------|---------------------------------------|------------------------------------|-----------------------------|--|
| Summer low rate per week<br>17 400 €                          |                       |         | €                                                             | Summer high rate per week<br>17 400 € |