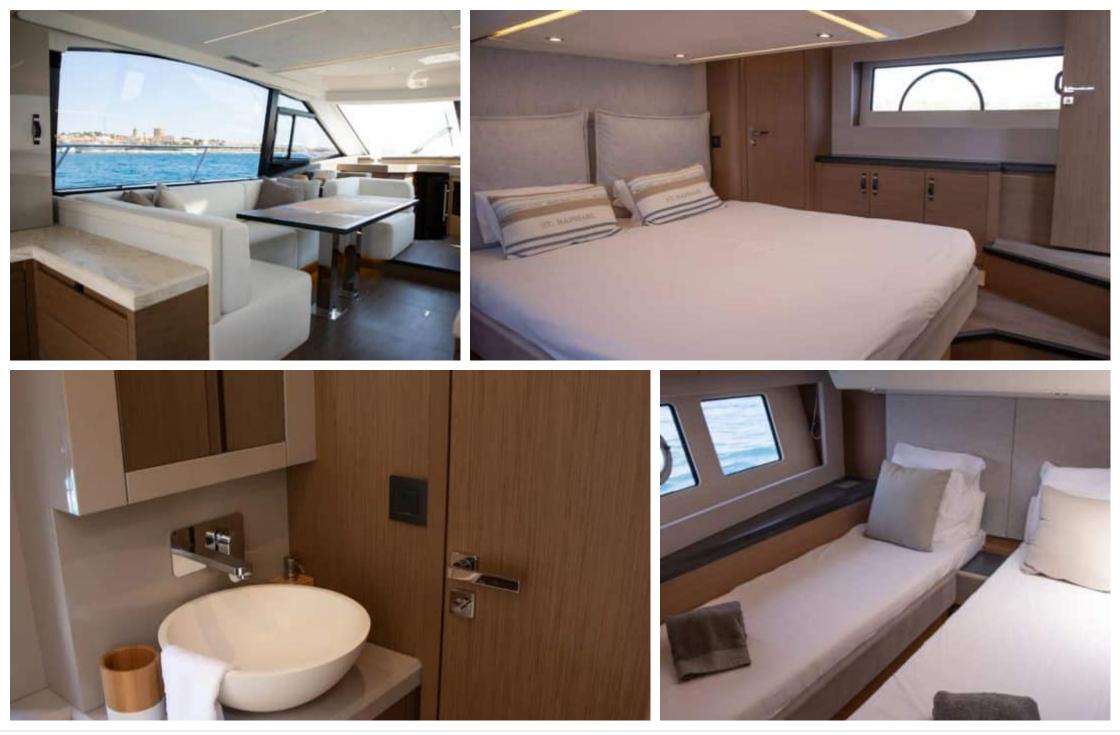

# INTERIOR DESIGN

Interior design Exterior design Gallery lifestyle Specifications Features

# Specifications

| E Low rate per day 2 900 €                                    |                       |         | High rate per day 2 900 €                                     |                                       |                                    |                             |  |
|---------------------------------------------------------------|-----------------------|---------|---------------------------------------------------------------|---------------------------------------|------------------------------------|-----------------------------|--|
| Summer low rate per week<br>17 400 €                          |                       |         | €                                                             | Summer high rate per week<br>17 400 € |                                    |                             |  |
| Winter low rate per week 17 400 €                             |                       |         |                                                               | €                                     | Winter high rate per week 17 400 € |                             |  |
| Builder<br>Beneteau                                           |                       |         | Year bui<br>2021                                              | ilt                                   |                                    | ear refit<br>23             |  |
| Length<br>16.33 m                                             |                       |         |                                                               |                                       | Guests Cruising                    | Cabins                      |  |
| Winter Cruising Area(s)<br>French Riviera, West Mediterranean |                       |         | Summer Cruising Area(s)<br>French Riviera, West Mediterranean |                                       |                                    |                             |  |
| Crew<br>1                                                     | Max speed<br>28 knots |         | Cruising<br>20 knots                                          | g speed                               | Fuel consumpti<br>200 L/H          | Fuel consumption<br>200 L/H |  |
| Type of cabins<br>(2 x double, 1 x twin)                      |                       |         |                                                               |                                       |                                    |                             |  |
|                                                               | ING                   | Interio | or design                                                     | Exterior de                           | esign Gallery lifestyle            | Specifications Features     |  |