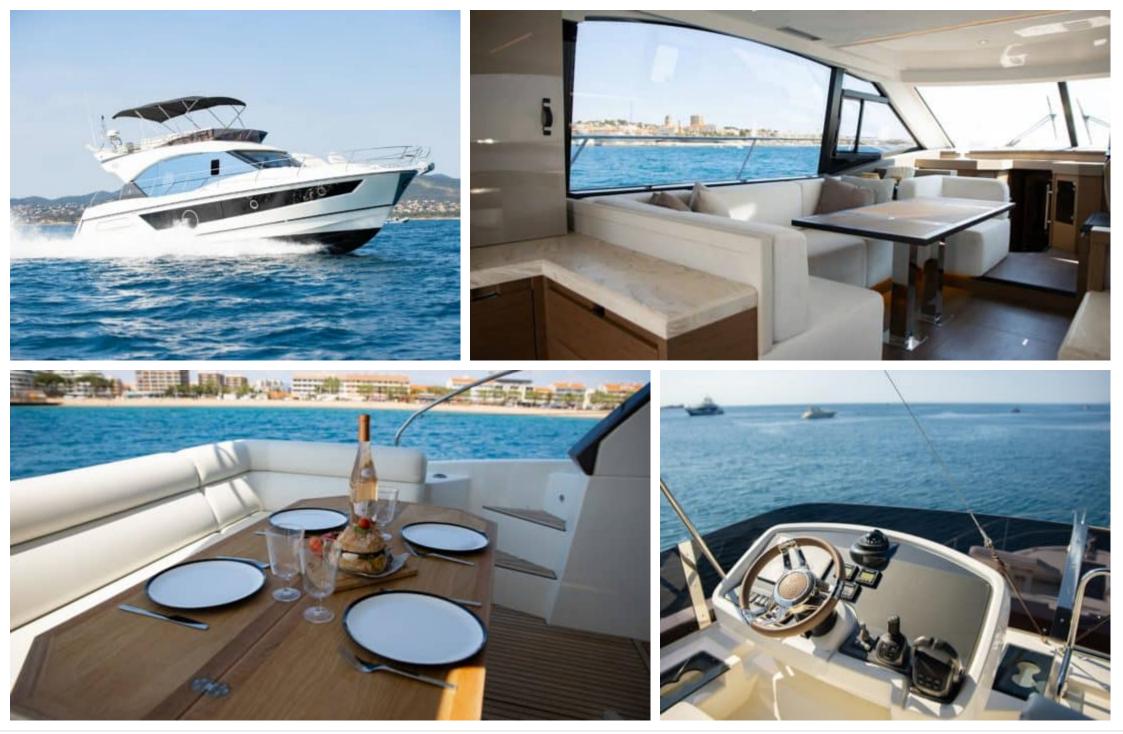

#### M/Y MONTE CARLO 52

Length Guests Crew **16.33m** 53.58 ft.



# M/Y MONTE CARLO 52

| پن<br>کیکٹر<br>عرفہ<br>Air Conditioning | <b>*</b><br>Fridge | Hydraulic<br>platform | ©©<br>©::<br>Kitchen | Microwave |
|-----------------------------------------|--------------------|-----------------------|----------------------|-----------|
| الیا<br>Shower                          | Snorkeling gears   | Sound System          | Sunbeds              | Toilet    |







## EXTERIOR DESIGN













Interior design Exterior design Gallery lifestyle Specifications Features

# INTERIOR DESIGN





Interior design Exterior design Gallery lifestyle Specifications Features









## GALLERY LIFESTYLE









# Specifications

| E Low rate per day 2 900 €                                    |                       |         | High rate per day 2 900 €                                     |                                       |                                    |                             |  |
|---------------------------------------------------------------|-----------------------|---------|---------------------------------------------------------------|---------------------------------------|------------------------------------|-----------------------------|--|
| Summer low rate per week<br>17 400 €                          |                       |         | €                                                             | Summer high rate per week<br>17 400 € |