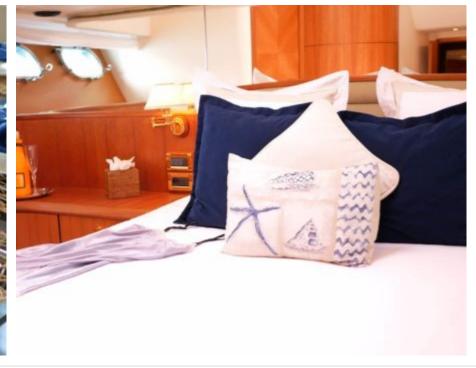

Crew



#### LADY AMANDA





























Jelly Fish Swimming Pool































# **EXTERIOR DESIGN**



















## INTERIOR DESIGN



















## GALLERY LIFESTYLE











#### Specifications



Low rate per day

9 167 €



High rate per day

10 417 €



Summer low rate per week

55 000 €



Summer high rate per week

62 500 €



Winter low rate per week

55 000 €



Winter high rate per week

62 500 €



Builder

Couach



Year built

2006



Year refit

2021



Length

30 m



**Guests Cruising** 

12



Cabins

4

Winter Cruising Area(s)

Corsica - Sardinia, French Riviera, Italy & Sicily, West Mediterranean

Summer Cruising Area(s)

Corsica - Sardinia, French Riviera, Italy & Sicily, West Mediterranean

Crew

Max speed 30 knots

Cruising speed 26 knots

Fuel consumption 500 Litres/Hr

4

Type of cabins

4 (4 x Double, 2 x Pullman)