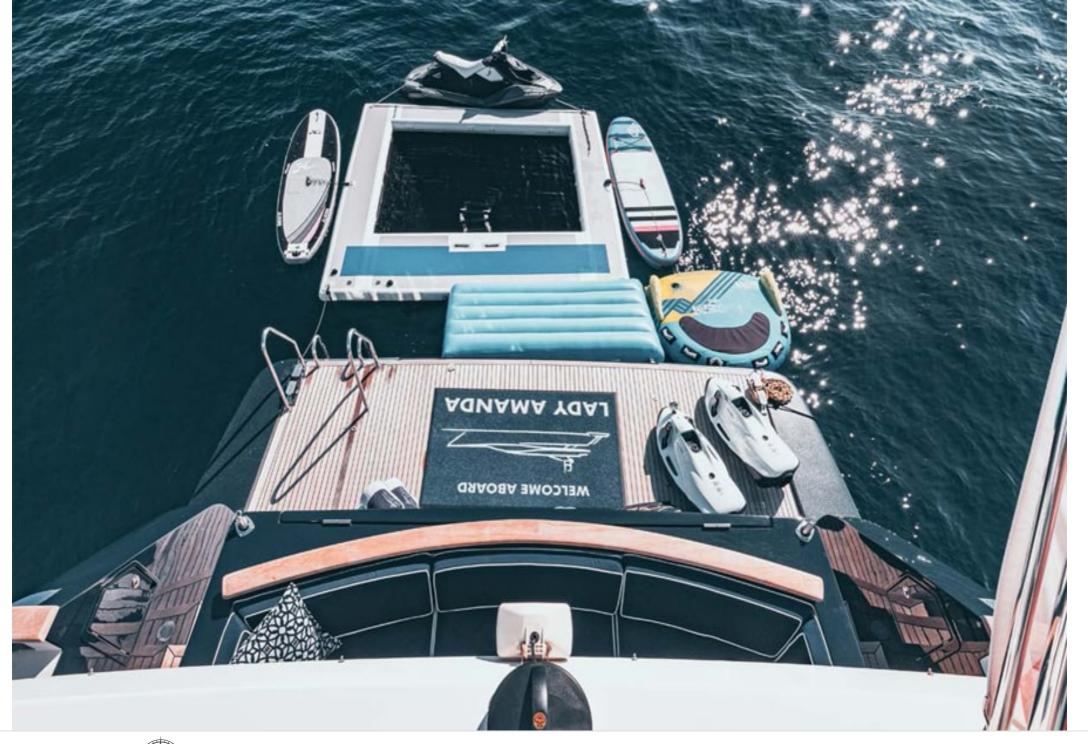

Crew



#### LADY AMANDA





























Jelly Fish Swimming Pool































# **EXTERIOR DESIGN**



















## INTERIOR DESIGN



















## GALLERY LIFESTYLE











#### Specifications



Low rate per day

9 167 €



High rate per day

10 417 €



Summer low rate per week

55 000 €



Summer high rate per week

62 500 €



Winter low rate per week

55 000 €



Winter high rate per week

62 500 €



Builder

Couach



Year built

2006



Year refit

2021



Length

30 m



**Guests Cruising** 

12



Cabins

4

Winter Cruising Area(s)

Corsica - Sardinia, French Riviera, Italy & Sicily, West Mediterranean

Summer Cruising Area(s)

Corsica - Sardinia, French Riviera, Italy & Sicily, West Mediterranean

Crew

Max speed 30 knots

Cruising speed 26 knots

Fuel consumption 500 Litres/Hr

4

Type of cabins

4 (4 x Double, 2 x Pullman)