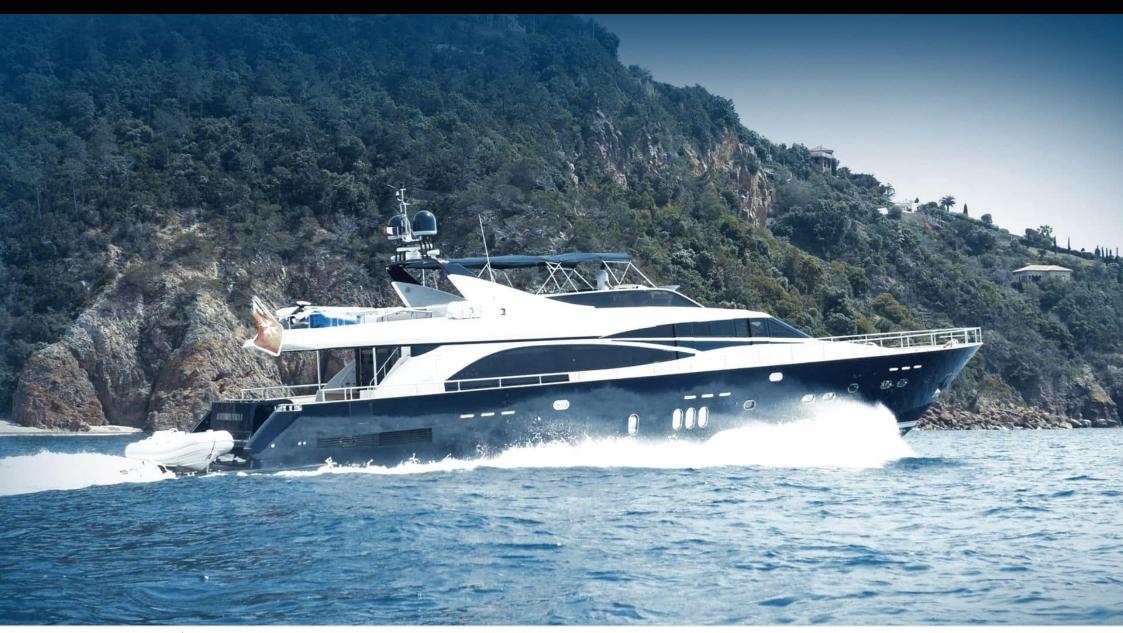

# **EXTERIOR DESIGN**

2006

Year refit

2021

Length

30 m

**Guests Cruising** 

12

Cabins

4

Winter Cruising Area(s)

Corsica - Sardinia, French Riviera, Italy & Sicily, West Mediterranean

Summer Cruising Area(s)

Corsica - Sardinia, French Riviera, Italy & Sicily, West Mediterranean

Crew

Max speed 30 knots