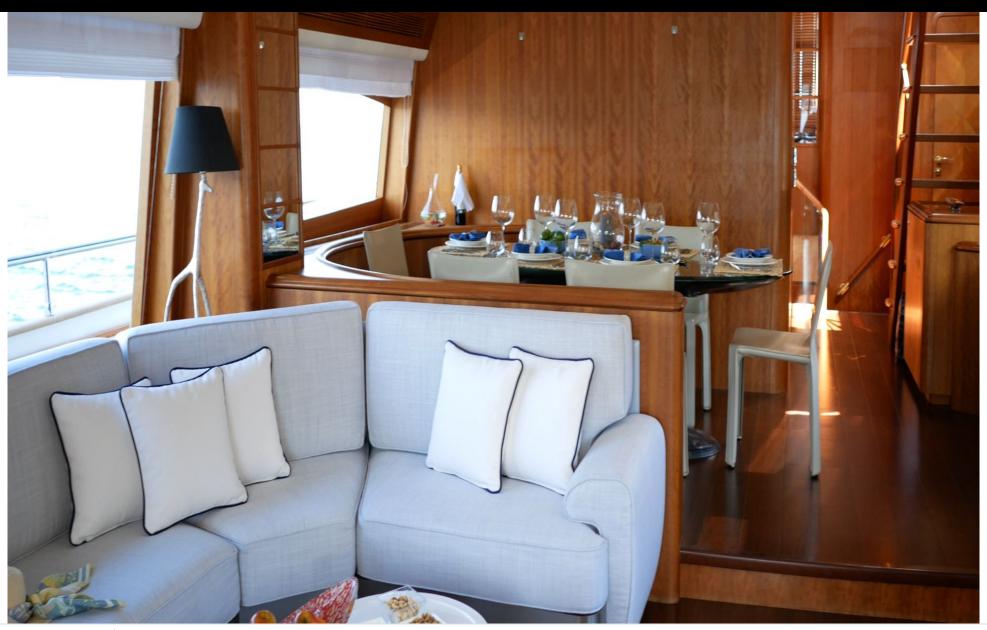

Crew



#### LADY AMANDA





























Jelly Fish Swimming Pool































# **EXTERIOR DESIGN**



















## INTERIOR DESIGN



















## GALLERY LIFESTYLE











#### Specifications



Low rate per day

9 167 €



High rate per day

10 417 €



Summer low rate per week

55 000 €



Summer high rate per week

62 500 €



Winter low rate per week

55 000 €



Winter high rate per week

62 500 €



Builder

Couach



Year built

2006



Year refit

2021



Length

30 m



**Guests Cruising** 

12



Cabins

4

Winter Cruising Area(s)

Corsica - Sardinia, French Riviera, Italy & Sicily, West Mediterranean

Summer Cruising Area(s)

Corsica - Sardinia, French Riviera, Italy & Sicily, West Mediterranean

Crew

Max speed 30 knots

Cruising speed 26 knots

Fuel consumption 500 Litres/Hr

4

Type of cabins

4 (4 x Double, 2 x Pullman)