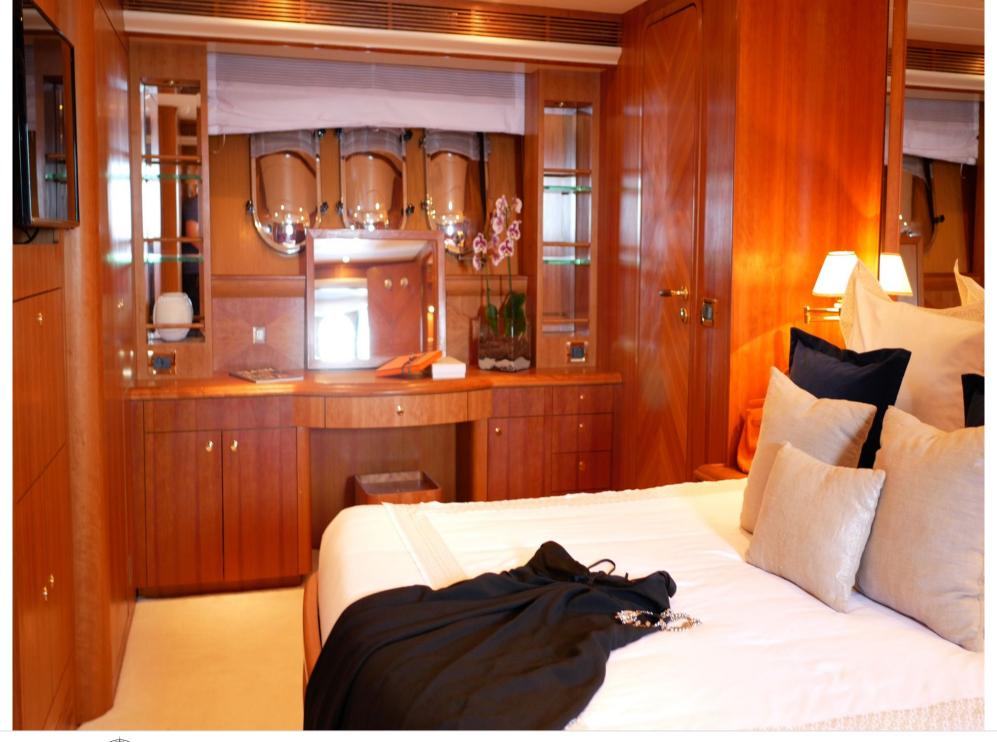

Crew



#### LADY AMANDA





























Jelly Fish Swimming Pool































# **EXTERIOR DESIGN**



















## INTERIOR DESIGN



















## GALLERY LIFESTYLE











#### Specifications



Low rate per day

9 167 €



High rate per day

10 417 €



Summer low rate per week

55 000 €



Summer high rate per week

62 500 €



Winter low rate per week

55 000 €



Winter high rate per week

62 500 €



Builder

Couach



Year built

2006



Year refit

2021



Length

30 m



**Guests Cruising** 

12



Cabins

4

Winter Cruising Area(s)

Corsica - Sardinia, French Riviera, Italy & Sicily, West Mediterranean

Summer Cruising Area(s)

Corsica - Sardinia, French Riviera, Italy & Sicily, West Mediterranean

Crew

Max speed 30 knots

Cruising speed 26 knots

Fuel consumption 500 Litres/Hr

4

Type of cabins

4 (4 x Double, 2 x Pullman)