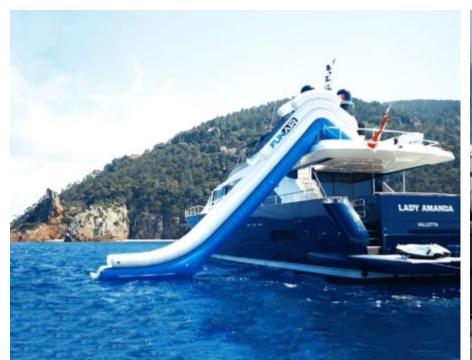

Crew



#### LADY AMANDA





























Jelly Fish Swimming Pool































# **EXTERIOR DESIGN**



















## INTERIOR DESIGN



















## GALLERY LIFESTYLE











#### Specifications



Low rate per day

9 167 €



High rate per day

10 417 €



Summer low rate per week

55 000 €



Summer high rate per week

62 500 €



Winter low rate per week

55 000 €



Winter high rate per week

62 500 €



Builder

Couach



Year built

2006



Year refit

2021



Length

30 m



**Guests Cruising** 

12



Cabins

4

Winter Cruising Area(s)

Corsica - Sardinia, French Riviera, Italy & Sicily, West Mediterranean

Summer Cruising Area(s)

Corsica - Sardinia, French Riviera, Italy & Sicily, West Mediterranean

Crew

Max speed 30 knots

Cruising speed 26 knots

Fuel consumption 500 Litres/Hr

4

Type of cabins

4 (4 x Double, 2 x Pullman)