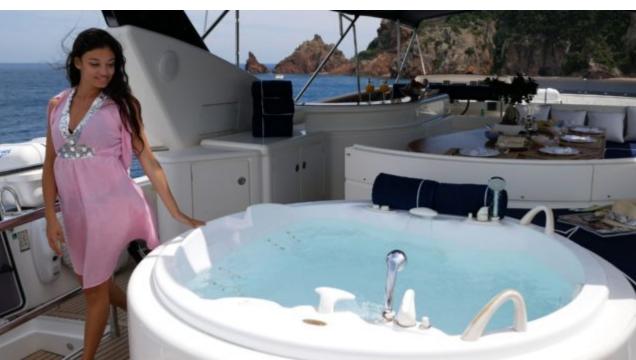

Crew



#### LADY AMANDA





























Jelly Fish Swimming Pool































# **EXTERIOR DESIGN**



















## INTERIOR DESIGN



















## GALLERY LIFESTYLE











#### Specifications



Low rate per day

9 167 €



High rate per day

10 417 €



Summer low rate per week

55 000 €



Summer high rate per week

62 500 €



Winter low rate per week

55 000 €



Winter high rate per week

62 500 €



Builder

Couach



Year built

2006



Year refit

2021



Length

30 m



**Guests Cruising** 

12



Cabins

4

Winter Cruising Area(s)

Corsica - Sardinia, French Riviera, Italy & Sicily, West Mediterranean

Summer Cruising Area(s)

Corsica - Sardinia, French Riviera, Italy & Sicily, West Mediterranean

Crew

Max speed 30 knots

Cruising speed 26 knots

Fuel consumption 500 Litres/Hr

4

Type of cabins

4 (4 x Double, 2 x Pullman)