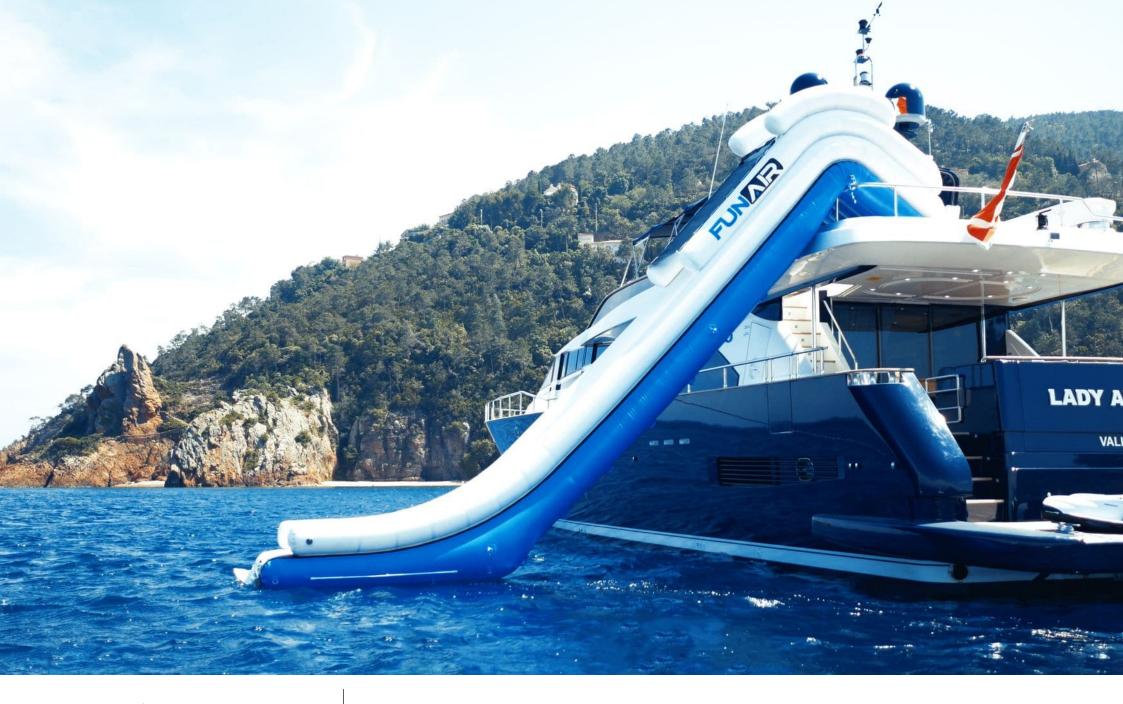

Crew



#### LADY AMANDA





























Jelly Fish Swimming Pool































# **EXTERIOR DESIGN**



















## INTERIOR DESIGN



















## GALLERY LIFESTYLE











#### Specifications



Low rate per day

9 167 €



High rate per day

10 417 €



Summer low rate per week

55 000 €



Summer high rate per week

62 500 €



Winter low rate per week

55 000 €



Winter high rate per week

62 500 €



Builder

Couach



Year built

2006



Year refit

2021



Length

30 m



**Guests Cruising** 

12



Cabins

4

Winter Cruising Area(s)

Corsica - Sardinia, French Riviera, Italy & Sicily, West Mediterranean

Summer Cruising Area(s)

Corsica - Sardinia, French Riviera, Italy & Sicily, West Mediterranean

Crew

Max speed 30 kno