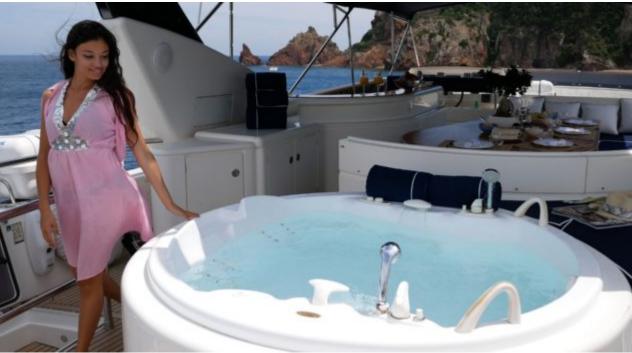

Crew



#### LADY AMANDA





























Jelly Fish Swimming Pool































# **EXTERIOR DESIGN**



















## INTERIOR DESIGN



















## GALLERY LIFESTYLE











#### Specifications



Low rate per day

9 167 €



High rate per day

10 417 €



Summer low rate per week

55 000 €



Summer high rate per week

62 500 €



Winter low rate per week

55 000 €



Winter high rate per week

62 500 €



Builder

Couach



Year built

2006



Year refit

2021



Length

30 m



**Guests Cruising** 

12



Cabins

4

Winter Cruising Area(s)

Corsica - Sardinia, French Riviera, Italy & Sicily, West Mediterranean

Summer Cruising Area(s)

Corsica - Sardinia, French Riviera, Italy & Sicily, West Mediterranean

Crew

Max speed 30 knots

Cruising speed 26 knots

Fuel consumption 500 Litres/Hr

4

Type of cabins

4 (4 x Double, 2 x Pullman)