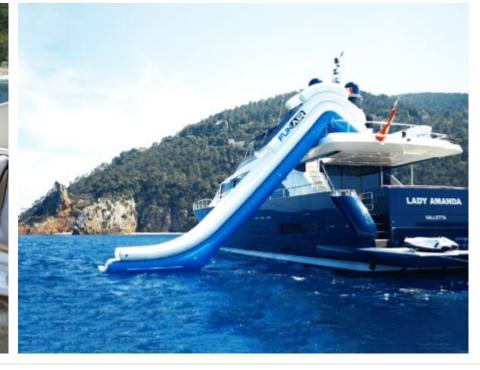

Crew



#### LADY AMANDA





























Jelly Fish Swimming Pool































# **EXTERIOR DESIGN**



















## INTERIOR DESIGN



















## GALLERY LIFESTYLE











#### Specifications



Low rate per day

9 167 €



High rate per day

10 417 €



Summer low rate per week

55 000 €



Summer high rate per week

62 500 €



Winter low rate per week

55 000 €



Winter high rate per week

62 500 €



Builder

Couach



Year built

2006



Year refit

2021



Length

30 m



**Guests Cruising** 

12



Cabins

4

Winter Cruising Area(s)

Corsica - Sardinia, French Riviera, Italy & Sicily, West Mediterranean

Summer Cruising Area(s)

Corsica - Sardinia, French Riviera, Italy & Sicily, West Mediterranean

Crew

Max speed 30 knots

Cruising speed 26 knots

Fuel consumption 500 Litres/Hr

4

Type of cabins

4 (4 x Double, 2 x Pullman)