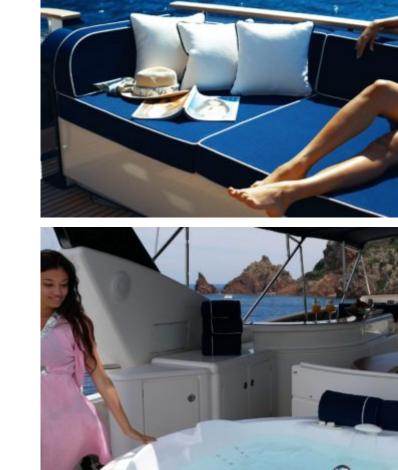

Crew



#### LADY AMANDA





























Jelly Fish Swimming Pool































# **EXTERIOR DESIGN**



















## INTERIOR DESIGN



















## GALLERY LIFESTYLE











#### Specifications



Low rate per day

9 167 €



High rate per day

10 417 €



Summer low rate per week

55 000 €



Summer high rate per week

62 500 €



Winter low rate per week

55 000 €



Winter high rate per week

62 500 €



Builder

Couach



Year built

2006



Year refit

2021



Length

30 m



**Guests Cruising** 

12



Cabins

4

Winter Cruising Area(s)

Corsica - Sardinia, French Riviera, Italy & Sicily, West Mediterranean

Summer Cruising Area(s)

Corsica - Sardinia, French Riviera, Italy & Sicily, West Mediterranean

Crew

Max speed 30 knots

Cruising speed 26 knots

Fuel consumption 500 Litres/Hr

4

Type of cabins

4 (4 x Double, 2 x Pullman)