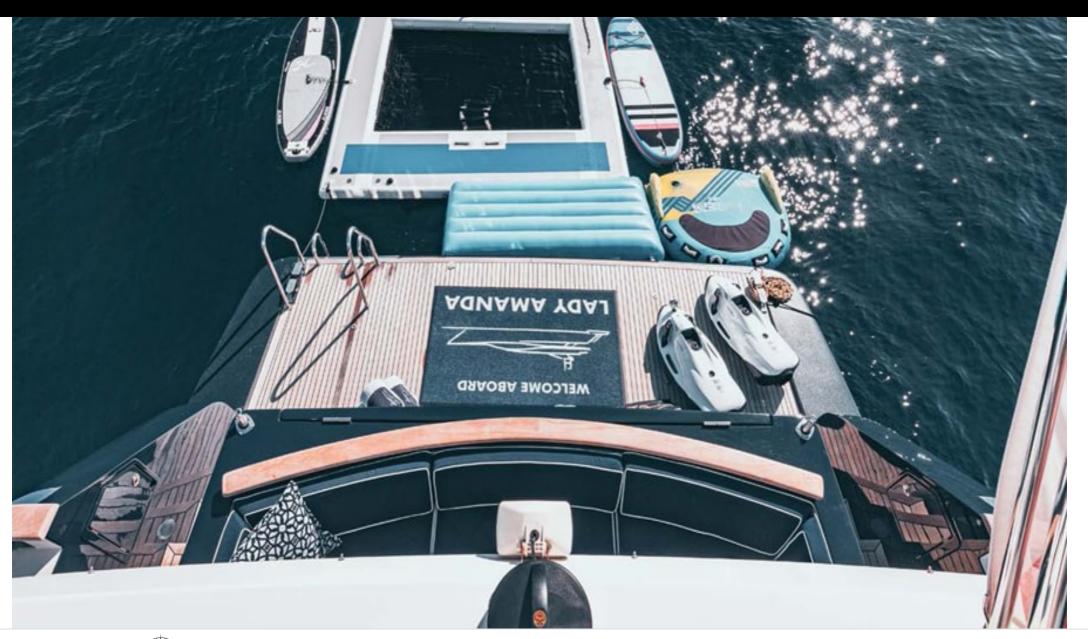

Crew



#### LADY AMANDA





























Jelly Fish Swimming Pool































# **EXTERIOR DESIGN**



















## INTERIOR DESIGN



















## GALLERY LIFESTYLE











#### Specifications



Low rate per day

9 167 €



High rate per day

10 417 €



Summer low rate per week

55 000 €



Summer high rate per week

62 500 €



Winter low rate per week

55 000 €



Winter high rate per week

62 500 €



Builder

Couach



Year built

2006



Year refit

2021



Length

30 m



**Guests Cruising** 

12



Cabins

4

Winter Cruising Area(s)

Corsica - Sardinia, French Riviera, Italy & Sicily, West Mediterranean

Summer Cruising Area(s)

Corsica - Sardinia, French Riviera, Italy & Sicily, West Mediterranean

Crew

Max speed 30 knots

Cruising speed 26 knots

Fuel consumption 500 Litres/Hr

4

Type of cabins

4 (4 x Double, 2 x Pullman)