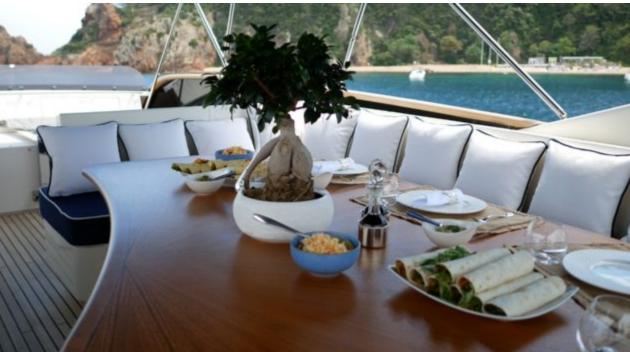

Crew



#### LADY AMANDA





























Jelly Fish Swimming Pool































# **EXTERIOR DESIGN**



















## INTERIOR DESIGN



















## GALLERY LIFESTYLE











#### Specifications



Low rate per day

9 167 €



High rate per day

10 417 €



Summer low rate per week

55 000 €



Summer high rate per week

62 500 €



Winter low rate per week

55 000 €



Winter high rate per week

62 500 €



Builder

Couach



Year built

2006



Year refit

2021



Length

30 m



**Guests Cruising** 

12



Cabins

4

Winter Cruising Area(s)

Corsica - Sardinia, French Riviera, Italy & Sicily, West Mediterranean

Summer Cruising Area(s)

Corsica - Sardinia, French Riviera, Italy & Sicily, West Mediterranean

Crew

Max speed 30 knots

Cruising speed 26 knots

Fuel consumption 500 Litres/Hr

4

Type of cabins

4 (4 x Double, 2 x Pullman)