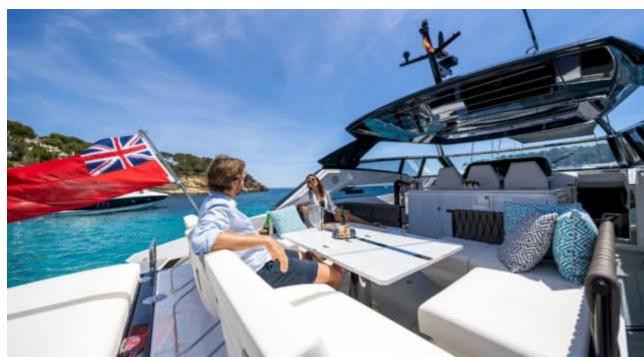

#### M/Y SUNSEEKER SUPERHAWK 55























Snorkeling gears Sound System











Stabilisers





### EXTERIOR DESIGN



















## INTERIOR DESIGN



















# GALLERY LIFESTYLE











#### Specifications



Low rate per day

4 400 €



High rate per day

4 400 €



Summer low rate per week

26 400 €



Summer high rate per week

26 400 €



Winter low rate per week

26 400 €



Winter high rate per week

26 400 €



Builder

Sunseeker



Year built

2024



Length

17.27 m



**Guests Cruising** 

11



Cabins

2

Winter Cruising Area(s)

French Riviera, West Mediterranean

Summer Cruising Area(s)
French Riviera, West Mediterranean

Crew

Max speed 36 knots

Cruising speed 26 knots

Fuel consumption 190 L/H

Type of cabins

2 (2 x Double)