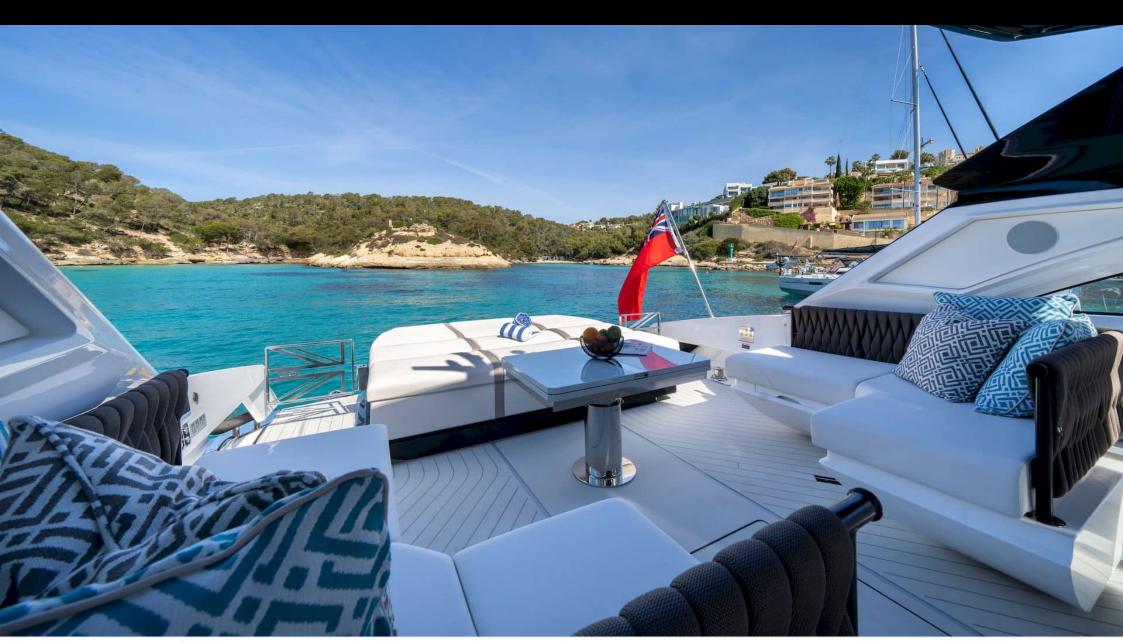

#### M/Y SUNSEEKER SUPERHAWK 55























Snorkeling gears Sound System











Stabilisers





### EXTERIOR DESIGN



















## INTERIOR DESIGN



















# GALLERY LIFESTYLE











#### Specifications



Low rate per day

4 400 €



High rate per day

4 400 €



Summer low rate per week

26 400 €



Summer high rate per week

26 400 €



Winter low rate per week

26 400 €



Winter high rate per week

26 400 €



Builder

Sunseeker



Year built

2024



Length

17.27 m



**Guests Cruising** 

11



Cabins

2

Winter Cruising Area(s)

French Riviera, West Mediterranean

Summer Cruising Area(s)
French Riviera, West Mediterranean

Crew

Max speed 36 knots

Cruising speed 26 knots

Fuel consumption 190 L/H

Type of cabins

2 (2 x Double)