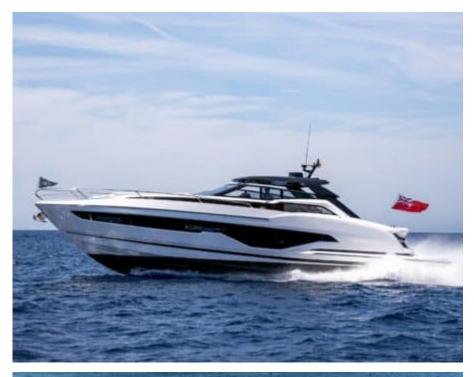

#### M/Y SUNSEEKER SUPERHAWK 55

Snorkeling gears Sound System

Stabilisers

### EXTERIOR DESIGN

#### Specifications

Low rate per day

4 400 €

High rate per day

4 400 €

Summer low rate per week

26 400 €

Summer high rate per week

26 400 €

Winter low rate per week

26 400 €

Winter high rate per week

26 400 €

Builder

Sunseeker

Year built

2024

Length

17.27 m

**Guests Cruising** 

11

Cabins

2

Winter Cruising Area(s)

French Riviera, West Mediterranean

Summer Cruising Area(s)
French Riviera, West Mediterranean

Crew

Max speed 36 knots

Cruising speed 26 knots

Fuel consumption 190 L/H

Type of cabins

2 (2 x Double)