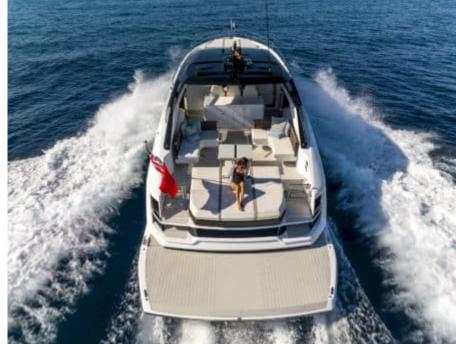

#### M/Y SUNSEEKER SUPERHAWK 55























Snorkeling gears Sound System











Stabilisers





### EXTERIOR DESIGN



















## INTERIOR DESIGN



















# GALLERY LIFESTYLE











#### Specifications



Low rate per day

4 400 €



High rate per day

4 400 €



Summer low rate per week

26 400 €



Summer high rate per week

26 400 €



Winter low rate per week

26 400 €



Winter high rate per week

26 400 €



Builder

Sunseeker



Year built

2024



Length

17.27 m



**Guests Cruising** 

11



Cabins

2

Winter Cruising Area(s)

French Riviera, West Mediterranean

Summer Cruising Area(s)
French Riviera, West Mediterranean

Crew

Max speed 36 knots

Cruising speed 26 knots

Fuel consumption 190 L/H

Type of cabins

2 (2 x Double)