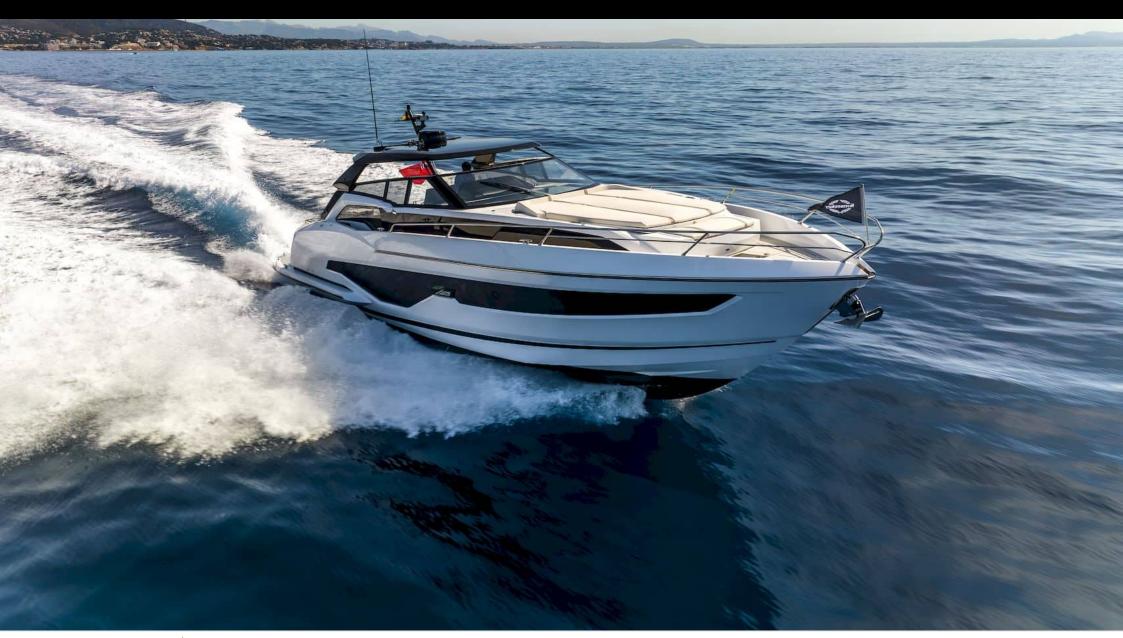

#### M/Y SUNSEEKER SUPERHAWK 55























Snorkeling gears Sound System











Stabilisers





### EXTERIOR DESIGN



















## INTERIOR DESIGN



















# GALLERY LIFESTYLE











#### Specifications



Low rate per day

4 400 €



High rate per day

4 400 €



Summer low rate per week

26 400 €



Summer high rate per week

26 400 €



Winter low rate per week

26 400 €



Winter high rate per week

26 400 €



Builder

Sunseeker



Year built

2024



Length

17.27 m



**Guests Cruising** 

11



Cabins

2

Winter Cruising Area(s)

French Riviera, West Mediterranean

Summer Cruising Area(s)
French Riviera, West Mediterranean

Crew

Max speed 36 knots

Cruising speed 26 knots

Fuel consumption 190 L/H

Type of cabins

2 (2 x Double)