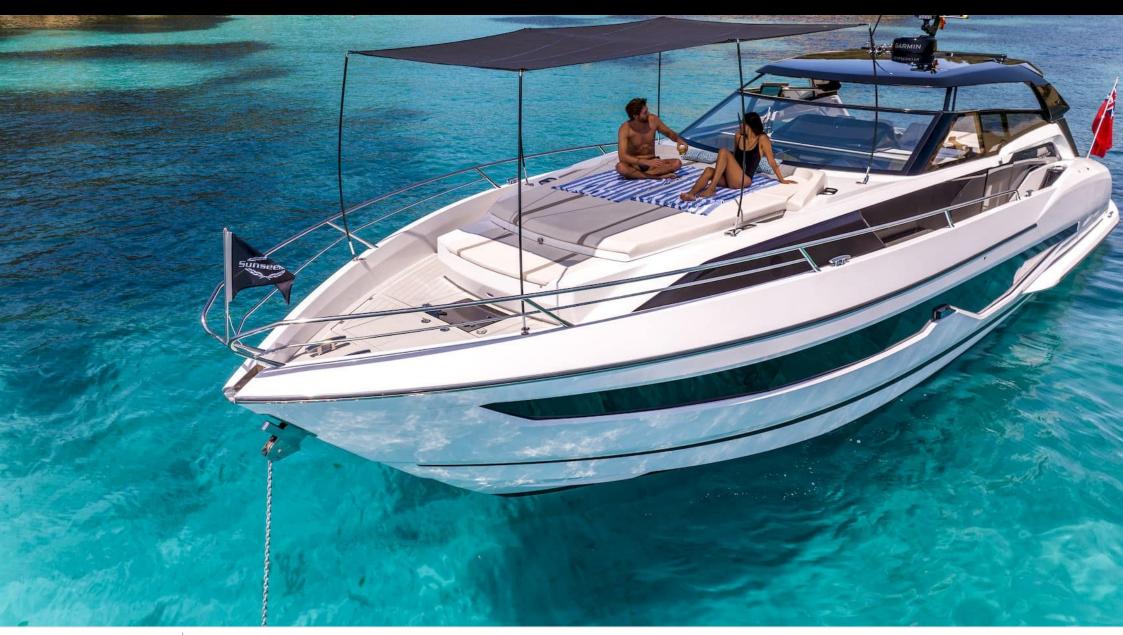

#### M/Y SUNSEEKER SUPERHAWK 55























Snorkeling gears Sound System











Stabilisers





### EXTERIOR DESIGN



















## INTERIOR DESIGN



















# GALLERY LIFESTYLE











#### Specifications



Low rate per day

4 400 €



High rate per day

4 400 €



Summer low rate per week

26 400 €



Summer high rate per week

26 400 €



Winter low rate per week

26 400 €



Winter high rate per week

26 400 €



Builder

Sunseeker



Year built

2024



Length

17.27 m



**Guests Cruising** 

11



Cabins

2

Winter Cruising Area(s)

French Riviera, West Mediterranean

Summer Cruising Area(s)
French Riviera, West Mediterranean

Crew

Max speed 36 knots

Cruising speed 26 knots

Fuel consumption 190 L/H

Type of cabins

2 (2 x Double)