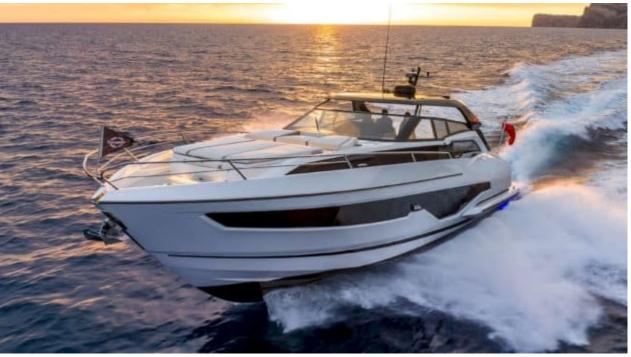

#### M/Y SUNSEEKER SUPERHAWK 55























Snorkeling gears Sound System











Stabilisers





### EXTERIOR DESIGN



















## INTERIOR DESIGN



















# GALLERY LIFESTYLE











#### Specifications



Low rate per day

4 400 €



High rate per day

4 400 €



Summer low rate per week

26 400 €



Summer high rate per week

26 400 €



Winter low rate per week

26 400 €



Winter high rate per week

26 400 €



Builder

Sunseeker



Year built

2024



Length

17.27 m



**Guests Cruising** 

11



Cabins

2

Winter Cruising Area(s)

French Riviera, West Mediterranean

Summer Cruising Area(s)
French Riviera, West Mediterranean

Crew

Max speed 36 knots

Cruising speed 26 knots

Fuel consumption 190 L/H

Type of cabins

2 (2 x Double)