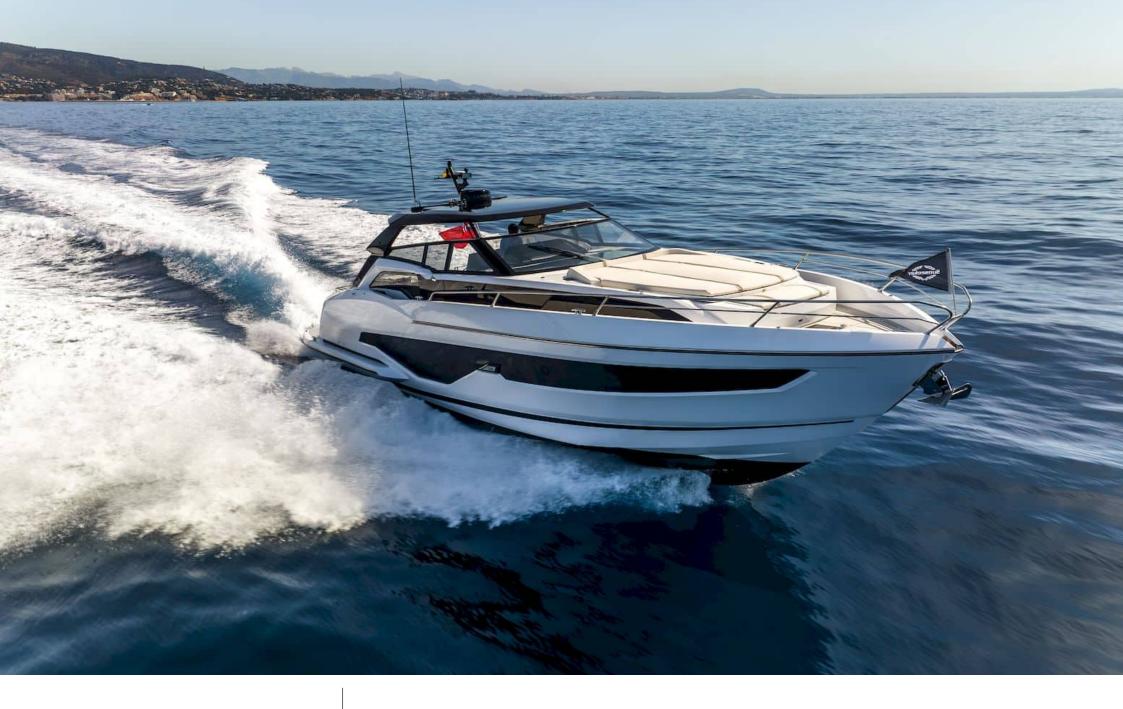

#### M/Y SUNSEEKER SUPERHAWK 55

Snorkeling gears Sound System

Stabilisers

### EXTERIOR DESIGN