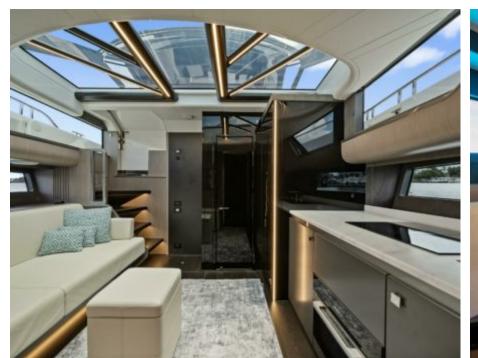

#### M/Y SUNSEEKER SUPERHAWK 55























Snorkeling gears Sound System











Stabilisers





### EXTERIOR DESIGN



















## INTERIOR DESIGN



















# GALLERY LIFESTYLE











#### Specifications



Low rate per day

4 400 €



High rate per day

4 400 €



Summer low rate per week

26 400 €



Summer high rate per week

26 400 €



Winter low rate per week

26 400 €



Winter high rate per week

26 400 €



Builder

Sunseeker



Year built

2024



Length

17.27 m



**Guests Cruising** 

11



Cabins

2

Winter Cruising Area(s)

French Riviera, West Mediterranean

Summer Cruising Area(s)
French Riviera, West Mediterranean

Crew

Max speed 36 knots

Cruising speed 26 knots

Fuel consumption 190 L/H

Type of cabins

2 (2 x Double)