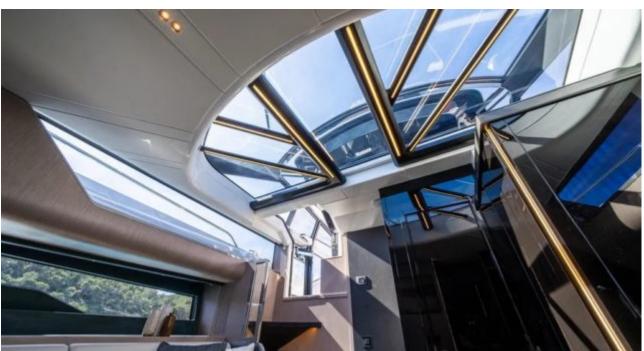

#### M/Y SUNSEEKER SUPERHAWK 55























Snorkeling gears Sound System











Stabilisers





### EXTERIOR DESIGN



















## INTERIOR DESIGN



















# GALLERY LIFESTYLE











#### Specifications



Low rate per day

4 400 €



High rate per day

4 400 €



Summer low rate per week

26 400 €



Summer high rate per week

26 400 €



Winter low rate per week

26 400 €



Winter high rate per week

26 400 €



Builder

Sunseeker



Year built

2024



Length

17.27 m



**Guests Cruising** 

11



Cabins

2

Winter Cruising Area(s)

French Riviera, West Mediterranean

Summer Cruising Area(s)
French Riviera, West Mediterranean

Crew

Max speed 36 knots

Cruising speed 26 knots

Fuel consumption 190 L/H

Type of cabins

2 (2 x Double)