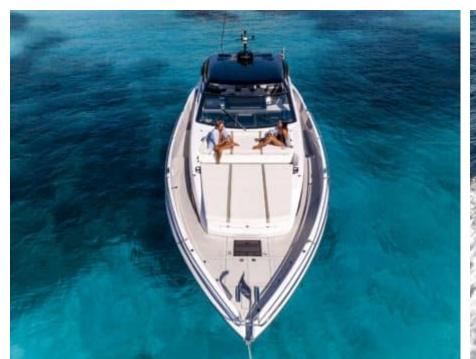

#### M/Y SUNSEEKER SUPERHAWK 55























Snorkeling gears Sound System











Stabilisers





### EXTERIOR DESIGN



















## INTERIOR DESIGN



















# GALLERY LIFESTYLE











#### Specifications



Low rate per day

4 400 €



High rate per day

4 400 €



Summer low rate per week

26 400 €



Summer high rate per week

26 400 €



Winter low rate per week

26 400 €



Winter high rate per week

26 400 €



Builder

Sunseeker



Year built

2024



Length

17.27 m



**Guests Cruising** 

11



Cabins

2

Winter Cruising Area(s)

French Riviera, West Mediterranean

Summer Cruising Area(s)
French Riviera, West Mediterranean

Crew

Max speed 36 knots

Cruising speed 26 knots

Fuel consumption 190 L/H

Type of cabins

2 (2 x Double)