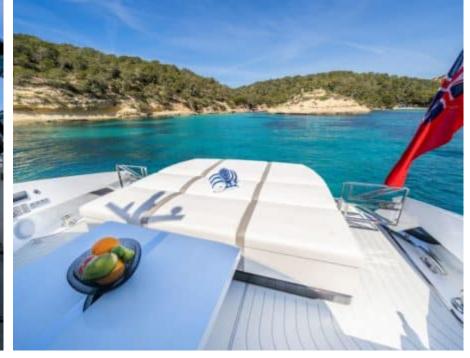

#### M/Y SUNSEEKER SUPERHAWK 55























Snorkeling gears Sound System











Stabilisers





### EXTERIOR DESIGN



















## INTERIOR DESIGN



















# GALLERY LIFESTYLE











#### Specifications



Low rate per day

4 400 €



High rate per day

4 400 €



Summer low rate per week

26 400 €



Summer high rate per week

26 400 €



Winter low rate per week

26 400 €



Winter high rate per week

26 400 €



Builder

Sunseeker



Year built

2024



Length

17.27 m



**Guests Cruising** 

11



Cabins

2

Winter Cruising Area(s)

French Riviera, West Mediterranean

Summer Cruising Area(s)
French Riviera, West Mediterranean

Crew

Max speed 36 knots

Cruising speed 26 knots

Fuel consumption 190 L/H

Type of cabins

2 (2 x Double)