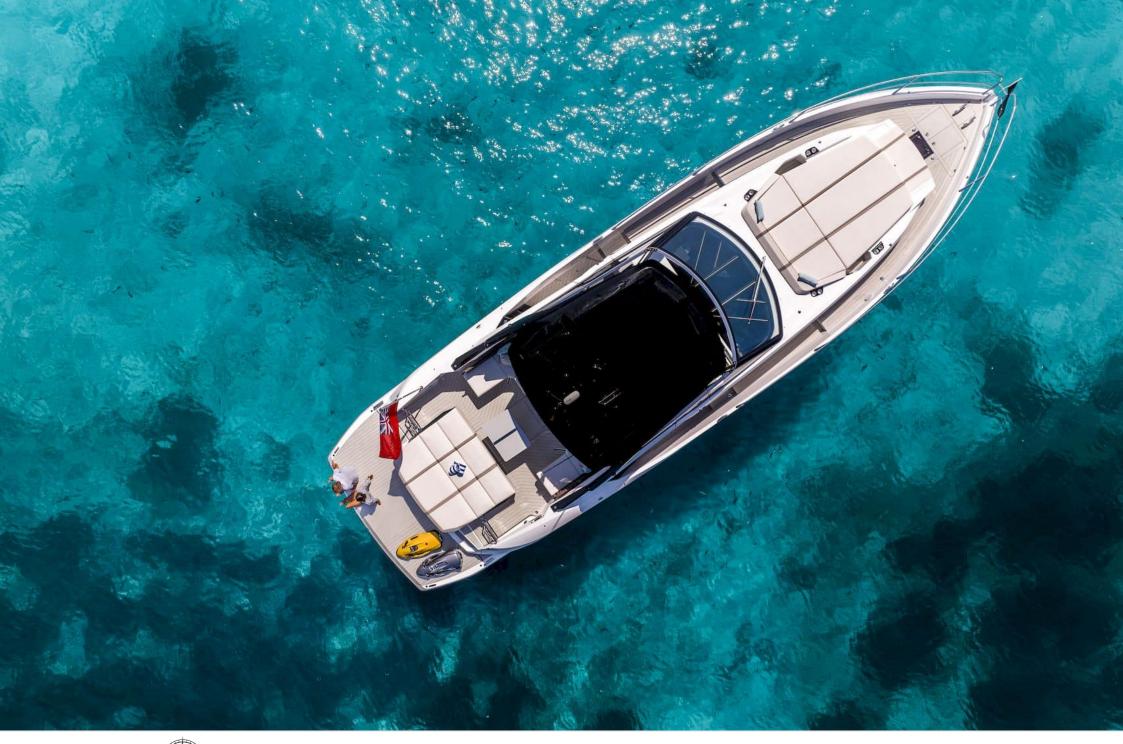

#### M/Y SUNSEEKER SUPERHAWK 55























Snorkeling gears Sound System











Stabilisers





### EXTERIOR DESIGN



















## INTERIOR DESIGN



















# GALLERY LIFESTYLE











#### Specifications



Low rate per day

4 400 €



High rate per day

4 400 €



Summer low rate per week

26 400 €



Summer high rate per week

26 400 €



Winter low rate per week

26 400 €



Winter high rate per week

26 400 €



Builder

Sunseeker



Year built

2024



Length

17.27 m



**Guests Cruising** 

11



Cabins

2

Winter Cruising Area(s)

French Riviera, West Mediterranean

Summer Cruising Area(s)
French Riviera, West Mediterranean

Crew

Max speed 36 knots

Cruising speed 26 knots

Fuel consumption 190 L/H

Type of cabins

2 (2 x Double)