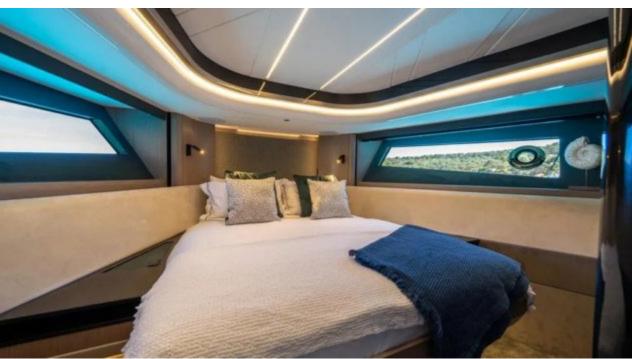

#### M/Y SUNSEEKER SUPERHAWK 55























Snorkeling gears Sound System











Stabilisers





### EXTERIOR DESIGN



















## INTERIOR DESIGN



















# GALLERY LIFESTYLE











#### Specifications



Low rate per day

4 400 €



High rate per day

4 400 €



Summer low rate per week

26 400 €



Summer high rate per week

26 400 €



Winter low rate per week

26 400 €



Winter high rate per week

26 400 €



Builder

Sunseeker



Year built

2024



Length

17.27 m



**Guests Cruising** 

11



Cabins

2

Winter Cruising Area(s)

French Riviera, West Mediterranean

Summer Cruising Area(s)
French Riviera, West Mediterranean

Crew

Max speed 36 knots

Cruising speed 26 knots

Fuel consumption 190 L/H

Type of cabins

2 (2 x Double)