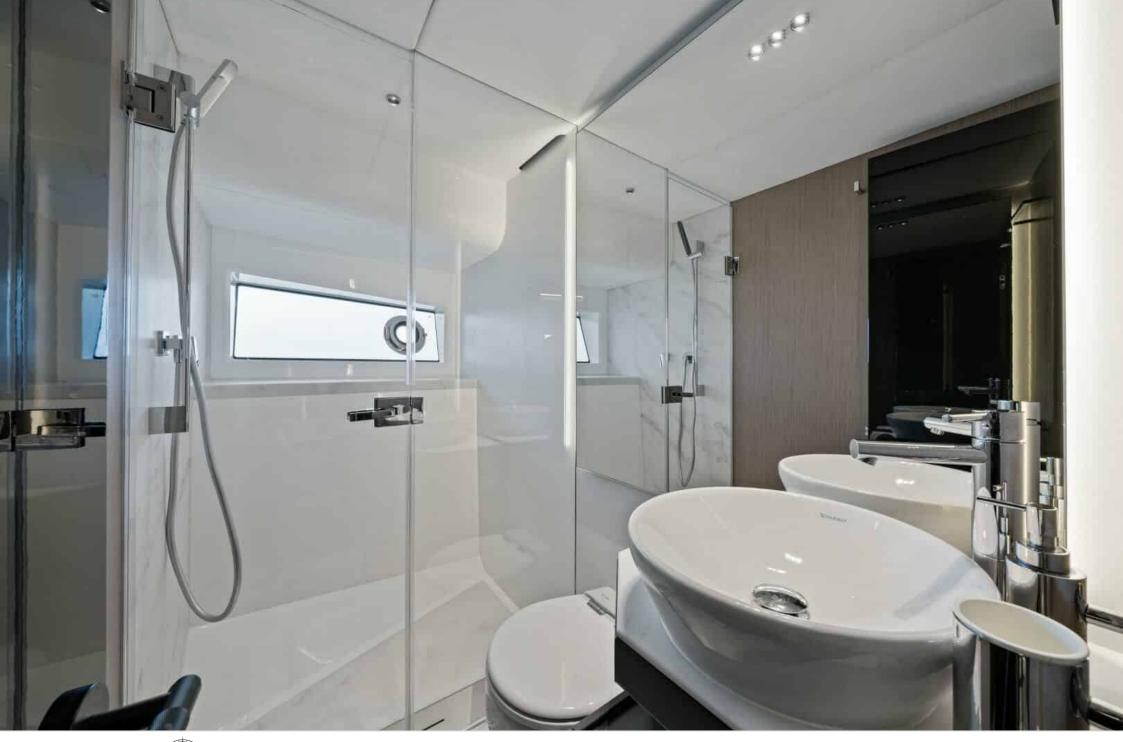

#### M/Y SUNSEEKER SUPERHAWK 55























Snorkeling gears Sound System











Stabilisers





### EXTERIOR DESIGN



















## INTERIOR DESIGN



















# GALLERY LIFESTYLE











#### Specifications



Low rate per day

4 400 €



High rate per day

4 400 €



Summer low rate per week

26 400 €



Summer high rate per week

26 400 €



Winter low rate per week

26 400 €



Winter high rate per week

26 400 €



Builder

Sunseeker



Year built

2024



Length

17.27 m



**Guests Cruising** 

11



Cabins

2

Winter Cruising Area(s)

French Riviera, West Mediterranean

Summer Cruising Area(s)
French Riviera, West Mediterranean

Crew

Max speed 36 knots

Cruising speed 26 knots

Fuel consumption 190 L/H

Type of cabins

2 (2 x Double)