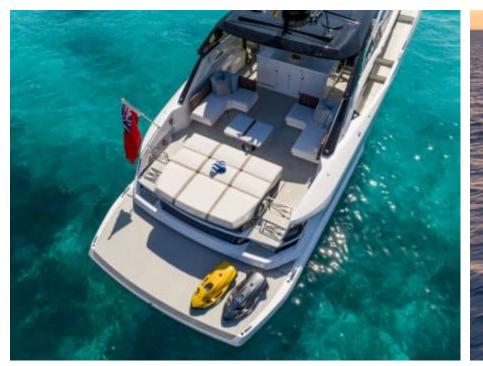

#### M/Y SUNSEEKER SUPERHAWK 55























Snorkeling gears Sound System











Stabilisers





### EXTERIOR DESIGN



















## INTERIOR DESIGN



















# GALLERY LIFESTYLE











#### Specifications



Low rate per day

4 400 €



High rate per day

4 400 €



Summer low rate per week

26 400 €



Summer high rate per week

26 400 €



Winter low rate per week

26 400 €



Winter high rate per week

26 400 €



Builder

Sunseeker



Year built

2024



Length

17.27 m



**Guests Cruising** 

11



Cabins

2

Winter Cruising Area(s)

French Riviera, West Mediterranean

Summer Cruising Area(s)
French Riviera, West Mediterranean

Crew

Max speed 36 knots

Cruising speed 26 knots

Fuel consumption 190 L/H

Type of cabins

2 (2 x Double)