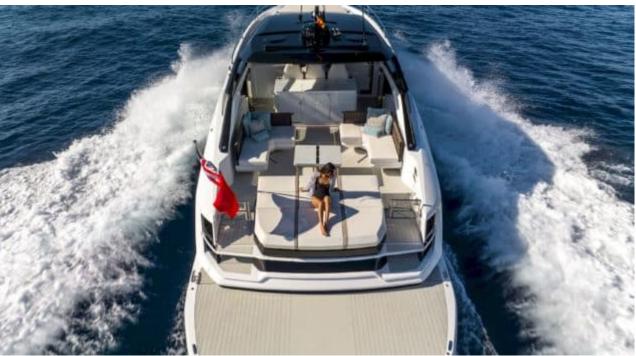

#### M/Y SUNSEEKER SUPERHAWK 55























Snorkeling gears Sound System











Stabilisers





### EXTERIOR DESIGN



















## INTERIOR DESIGN



















# GALLERY LIFESTYLE











#### Specifications



Low rate per day

4 400 €



High rate per day

4 400 €



Summer low rate per week

26 400 €



Summer high rate per week

26 400 €



Winter low rate per week

26 400 €



Winter high rate per week

26 400 €



Builder

Sunseeker



Year built

2024



Length

17.27 m



**Guests Cruising** 

11



Cabins

2

Winter Cruising Area(s)

French Riviera, West Mediterranean

Summer Cruising Area(s)
French Riviera, West Mediterranean

Crew

Max speed 36 knots

Cruising speed 26 knots

Fuel consumption 190 L/H

Type of cabins

2 (2 x Double)