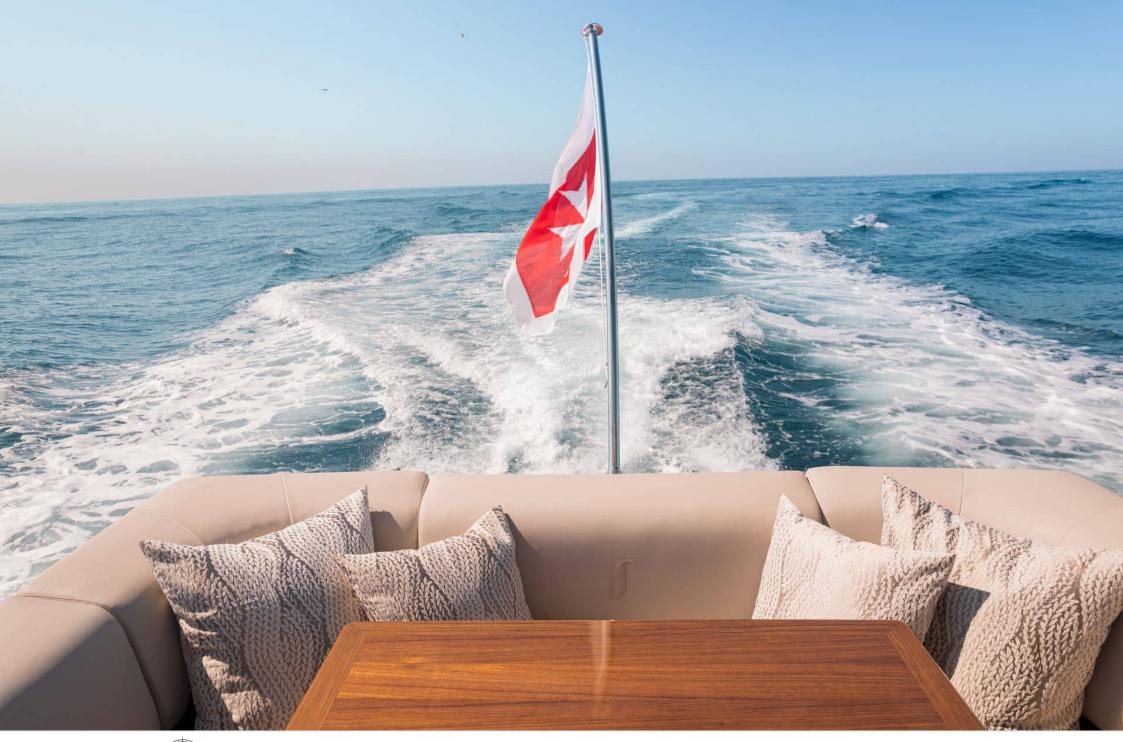

# M/Y SICHTERMAN 65





















Sunbeds



Stabilisers at anchor









# **EXTERIOR DESIGN**





**Features** 























## INTERIOR DESIGN



















## GALLERY LIFESTYLE











### Specifications



Low rate per day 6 600 €



High rate per day





Summer low rate per week 39 600 €



Summer high rate per week

39 600 €



Winter low rate per week



Winter high rate per week

39 600 €



Builder

Sichterman

39 600 €



Year built

2019



Year refit

2023



Length

20.65 m



**Guests Cruising** 

10



Cabins

3

Winter Cruising Area(s)

French Riviera, West Mediterranean

Summer Cruising Area(s)

French Riviera, West Mediterranean

Crew

Max speed 22 knots

Cruising speed 20 knots

Fuel consumption

350 L/H

Type of cabins

3 (2 x Double, 1 x Twin)