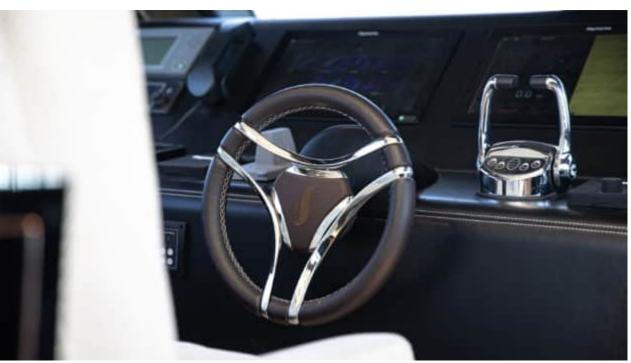

# M/Y SICHTERMAN 65





















Sunbeds



Stabilisers at anchor









# **EXTERIOR DESIGN**





**Features** 























## INTERIOR DESIGN



















## GALLERY LIFESTYLE











### Specifications



Low rate per day 6 600 €



High rate per day





Summer low rate per week 39 600 €



Summer high rate per week

39 600 €



Winter low rate per week



Winter high rate per week

39 600 €



Builder

Sichterman

39 600 €



Year built

2019



Year refit

2023



Length

20.65 m



**Guests Cruising** 

10



Cabins

3

Winter Cruising Area(s)

French Riviera, West Mediterranean

Summer Cruising Area(s)

French Riviera, West Mediterranean

Crew

Max speed 22 knots

Cruising speed 20 knots

Fuel consumption

350 L/H

Type of cabins

3 (2 x Double, 1 x Twin)