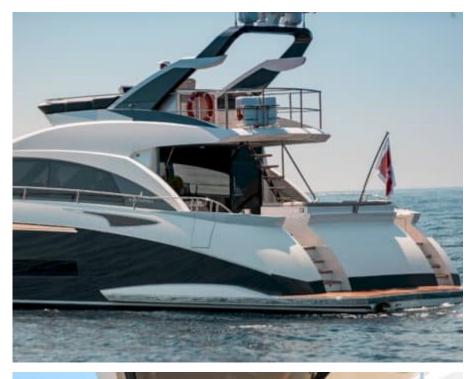

# M/Y SICHTERMAN 65





















Sunbeds



Stabilisers at anchor









# **EXTERIOR DESIGN**





**Features** 























## INTERIOR DESIGN



















## GALLERY LIFESTYLE











### Specifications



Low rate per day 6 600 €



High rate per day





Summer low rate per week 39 600 €



Summer high rate per week

39 600 €



Winter low rate per week



Winter high rate per week

39 600 €



Builder

Sichterman

39 600 €



Year built

2019



Year refit

2023



Length

20.65 m



**Guests Cruising** 

10



Cabins

3

Winter Cruising Area(s)

French Riviera, West Mediterranean

Summer Cruising Area(s)

French Riviera, West Mediterranean

Crew

Max speed 22 knots

Cruising speed 20 knots

Fuel consumption

350 L/H

Type of cabins

3 (2 x Double, 1 x Twin)