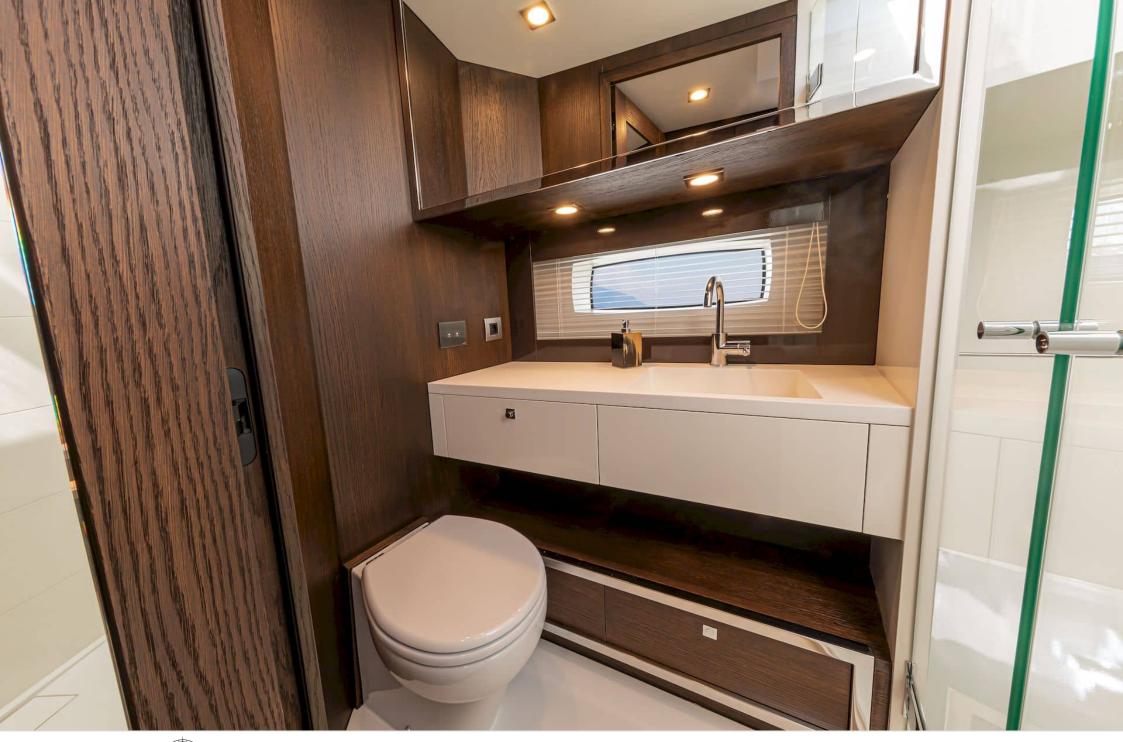

# M/Y SICHTERMAN 65





















Sunbeds



Stabilisers at anchor









# **EXTERIOR DESIGN**





**Features** 























## INTERIOR DESIGN



















## GALLERY LIFESTYLE











### Specifications



Low rate per day 6 600 €



High rate per day





Summer low rate per week 39 600 €



Summer high rate per week

39 600 €



Winter low rate per week



Winter high rate per week

39 600 €



Builder

Sichterman

39 600 €



Year built

2019



Year refit

2023



Length

20.65 m



**Guests Cruising** 

10



Cabins

3

Winter Cruising Area(s)

French Riviera, West Mediterranean

Summer Cruising Area(s)

French Riviera, West Mediterranean

Crew

Max speed 22 knots

Cruising speed 20 knots

Fuel consumption

350 L/H

Type of cabins

3 (2 x Double, 1 x Twin)