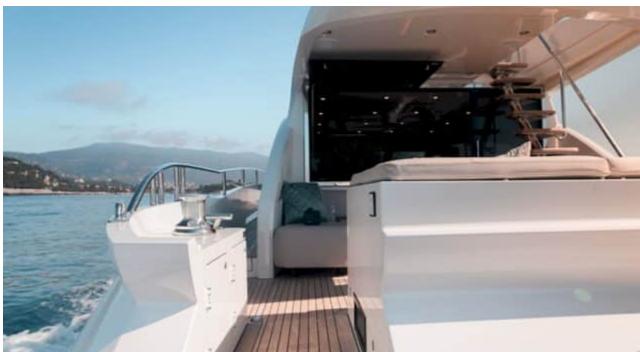

# M/Y SICHTERMAN 65





















Sunbeds



Stabilisers at anchor









# **EXTERIOR DESIGN**





**Features** 























## INTERIOR DESIGN



















## GALLERY LIFESTYLE











### Specifications



Low rate per day 6 600 €



High rate per day





Summer low rate per week 39 600 €



Summer high rate per week

39 600 €



Winter low rate per week



Winter high rate per week

39 600 €



Builder

Sichterman

39 600 €



Year built

2019



Year refit

2023



Length

20.65 m



**Guests Cruising** 

10



Cabins

3

Winter Cruising Area(s)

French Riviera, West Mediterranean

Summer Cruising Area(s)

French Riviera, West Mediterranean

Crew

Max speed 22 knots

Cruising speed 20 knots

Fuel consumption

350 L/H

Type of cabins

3 (2 x Double, 1 x Twin)