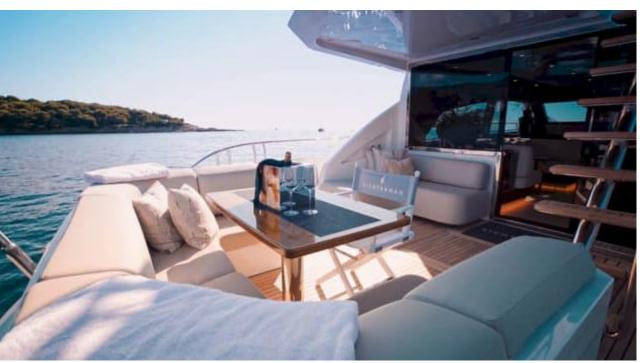

# M/Y SICHTERMAN 65





















Sunbeds



Stabilisers at anchor









# **EXTERIOR DESIGN**





**Features** 























## INTERIOR DESIGN



















## GALLERY LIFESTYLE











### Specifications



Low rate per day 6 600 €



High rate per day





Summer low rate per week 39 600 €



Summer high rate per week

39 600 €



Winter low rate per week



Winter high rate per week

39 600 €



Builder

Sichterman

39 600 €



Year built

2019



Year refit

2023



Length

20.65 m



**Guests Cruising** 

10



Cabins

3

Winter Cruising Area(s)

French Riviera, West Mediterranean

Summer Cruising Area(s)

French Riviera, West Mediterranean

Crew

Max speed 22 knots

Cruising speed 20 knots

Fuel consumption

350 L/H

Type of cabins

3 (2 x Double, 1 x Twin)