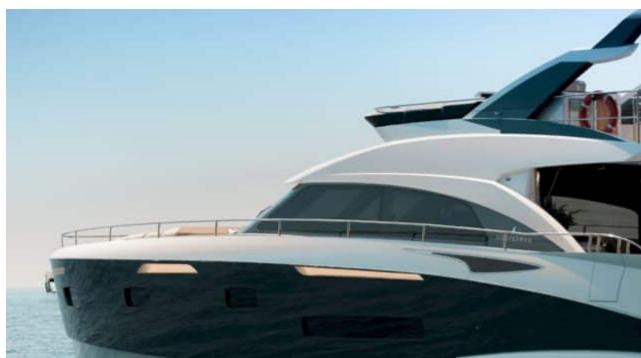

# M/Y SICHTERMAN 65

Sunbeds

Stabilisers at anchor

# **EXTERIOR DESIGN**

**Features** 