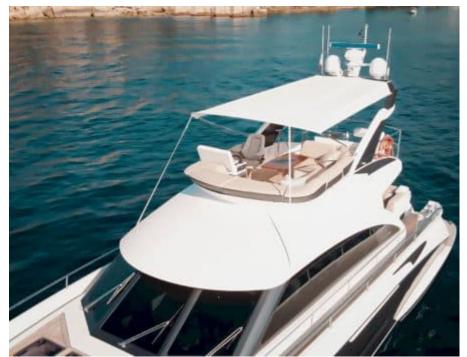

# M/Y SICHTERMAN 65

Sunbeds

Stabilisers at anchor

# **EXTERIOR DESIGN**

**Features** 