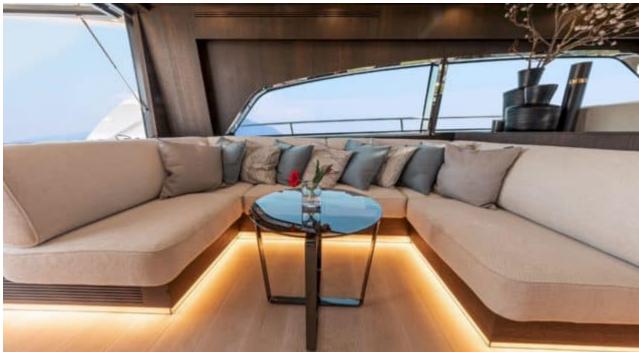

# M/Y SICHTERMAN 65





















Sunbeds



Stabilisers at anchor









# **EXTERIOR DESIGN**





**Features** 























## INTERIOR DESIGN



















## GALLERY LIFESTYLE











### Specifications



Low rate per day 6 600 €



High rate per day





Summer low rate per week 39 600 €



Summer high rate per week

39 600 €



Winter low rate per week



Winter high rate per week

39 600 €



Builder

Sichterman

39 600 €



Year built

2019



Year refit

2023



Length

20.65 m



**Guests Cruising** 

10



Cabins

3

Winter Cruising Area(s)

French Riviera, West Mediterranean

Summer Cruising Area(s)

French Riviera, West Mediterranean

Crew

Max speed 22 knots

Cruising speed 20 knots

Fuel consumption

350 L/H

Type of cabins

3 (2 x Double, 1 x Twin)