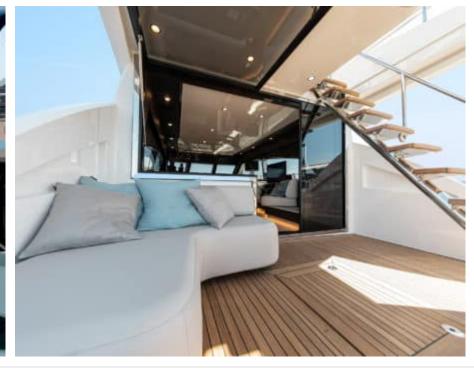

# M/Y SICHTERMAN 65





















Sunbeds



Stabilisers at anchor









# **EXTERIOR DESIGN**





**Features** 























## INTERIOR DESIGN



















## GALLERY LIFESTYLE











### Specifications



Low rate per day 6 600 €



High rate per day





Summer low rate per week 39 600 €



Summer high rate per week

39 600 €



Winter low rate per week



Winter high rate per week

39 600 €



Builder

Sichterman

39 600 €



Year built

2019



Year refit

2023



Length

20.65 m



**Guests Cruising** 

10



Cabins

3

Winter Cruising Area(s)

French Riviera, West Mediterranean

Summer Cruising Area(s)

French Riviera, West Mediterranean

Crew

Max speed 22 knots

Cruising speed 20 knots

Fuel consumption

350 L/H

Type of cabins

3 (2 x Double, 1 x Twin)