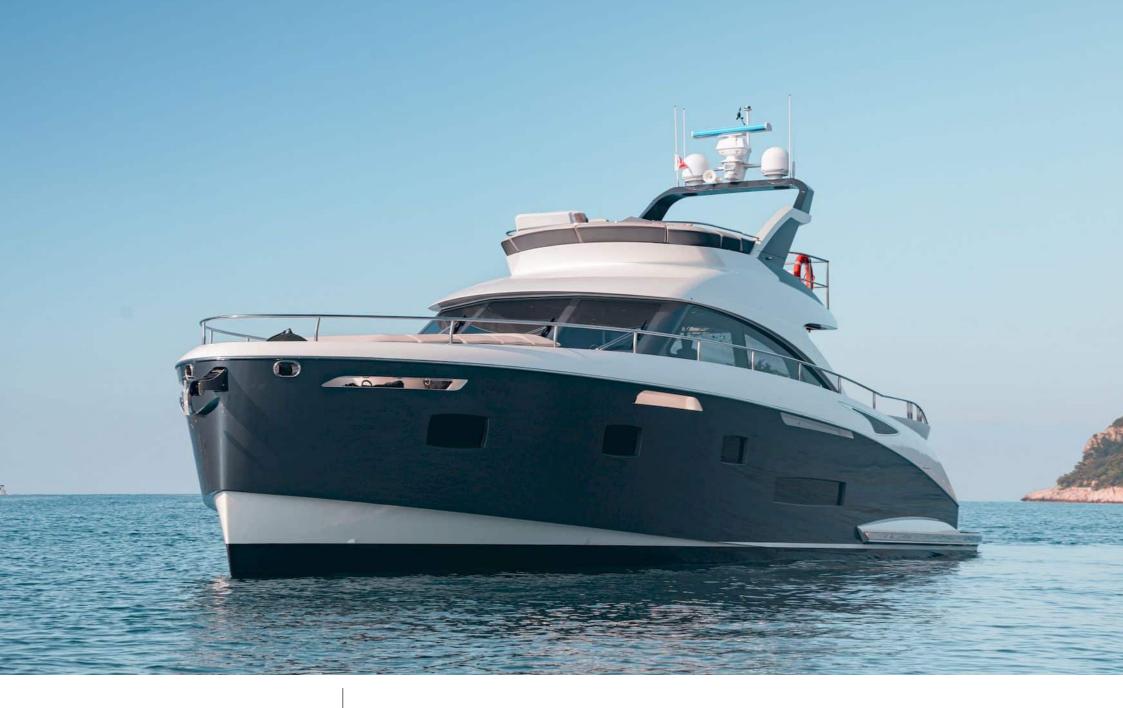

# M/Y SICHTERMAN 65

Sunbeds

Stabilisers at anchor

# **EXTERIOR DESIGN**

**Features** 