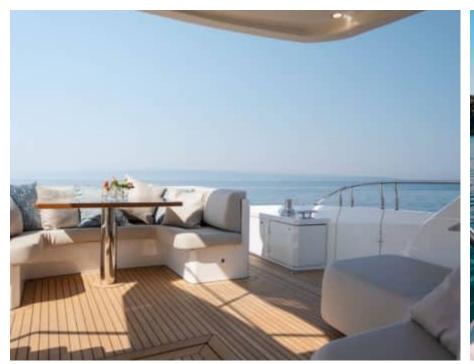

# M/Y SICHTERMAN 65





















Sunbeds



Stabilisers at anchor









# **EXTERIOR DESIGN**





**Features** 























## INTERIOR DESIGN



















## GALLERY LIFESTYLE











### Specifications



Low rate per day 6 600 €



High rate per day





Summer low rate per week 39 600 €



Summer high rate per week

39 600 €



Winter low rate per week



Winter high rate per week

39 600 €



Builder

Sichterman

39 600 €



Year built

2019



Year refit

2023



Length

20.65 m



**Guests Cruising** 

10



Cabins

3

Winter Cruising Area(s)

French Riviera, West Mediterranean

Summer Cruising Area(s)

French Riviera, West Mediterranean

Crew

Max speed 22 knots

Cruising speed 20 knots

Fuel consumption

350 L/H

Type of cabins

3 (2 x Double, 1 x Twin)