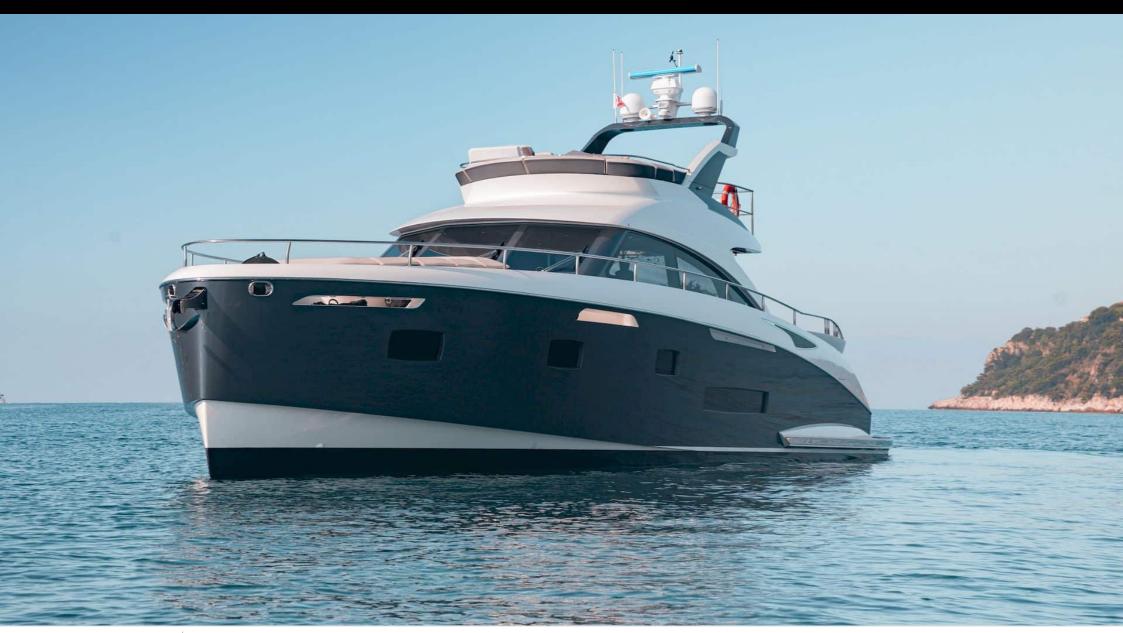

# M/Y SICHTERMAN 65





















Sunbeds



Stabilisers at anchor









# **EXTERIOR DESIGN**





**Features** 























## INTERIOR DESIGN



















## GALLERY LIFESTYLE











### Specifications



Low rate per day 6 600 €



High rate per day





Summer low rate per week 39 600 €



Summer high rate per week

39 600 €



Winter low rate per week



Winter high rate per week

39 600 €



Builder

Sichterman

39 600 €



Year built

2019



Year refit

2023



Length

20.65 m



**Guests Cruising** 

10



Cabins

3

Winter Cruising Area(s)

French Riviera, West Mediterranean

Summer Cruising Area(s)

French Riviera, West Mediterranean

Crew

Max speed 22 knots

Cruising speed 20 knots

Fuel consumption

350 L/H

Type of cabins

3 (2 x Double, 1 x Twin)