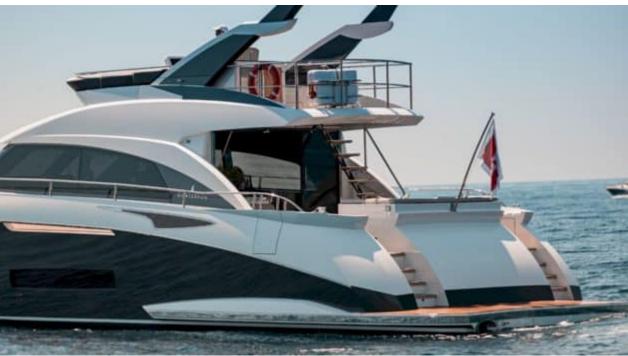

# M/Y SICHTERMAN 65

Sunbeds

Stabilisers at anchor

# **EXTERIOR DESIGN**

**Features** 