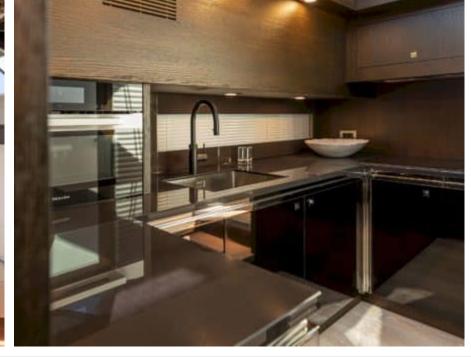

# M/Y SICHTERMAN 65





















Sunbeds



Stabilisers at anchor









# **EXTERIOR DESIGN**





**Features** 























## INTERIOR DESIGN



















## GALLERY LIFESTYLE











### Specifications



Low rate per day 6 600 €



High rate per day





Summer low rate per week 39 600 €



Summer high rate per week

39 600 €



Winter low rate per week



Winter high rate per week

39 600 €



Builder

Sichterman

39 600 €



Year built

2019



Year refit

2023



Length

20.65 m



**Guests Cruising** 

10



Cabins

3

Winter Cruising Area(s)

French Riviera, West Mediterranean

Summer Cruising Area(s)

French Riviera, West Mediterranean

Crew

Max speed 22 knots

Cruising speed 20 knots

Fuel consumption

350 L/H

Type of cabins

3 (2 x Double, 1 x Twin)