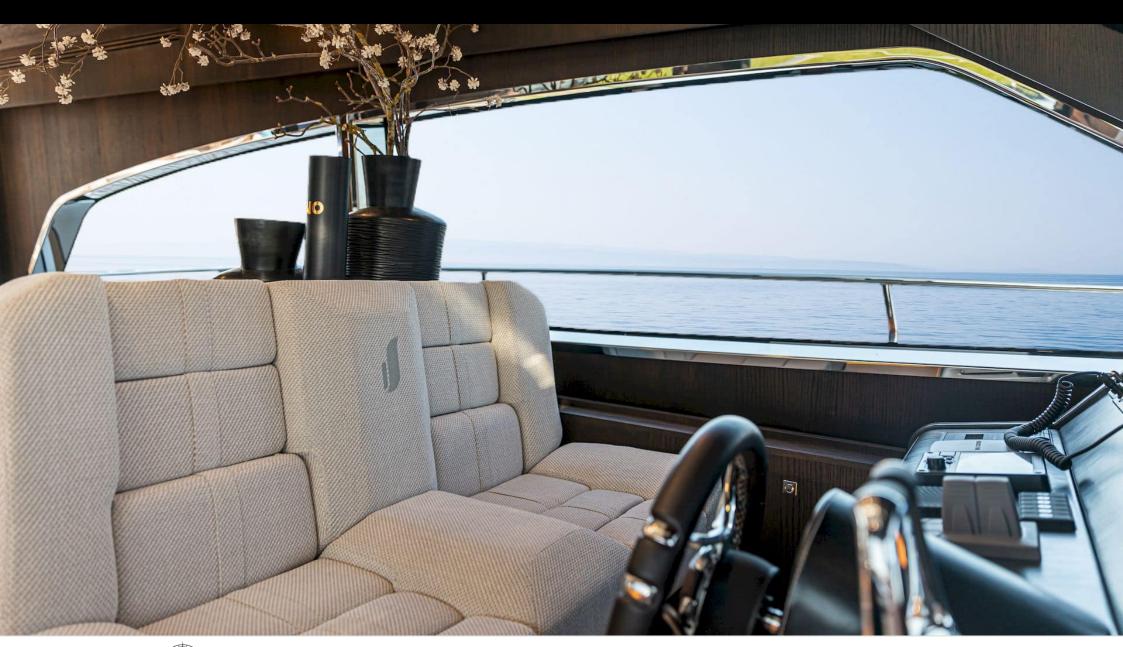

# M/Y SICHTERMAN 65





















Sunbeds



Stabilisers at anchor









# **EXTERIOR DESIGN**





**Features** 























## INTERIOR DESIGN



















## GALLERY LIFESTYLE











### Specifications



Low rate per day 6 600 €



High rate per day





Summer low rate per week 39 600 €



Summer high rate per week

39 600 €



Winter low rate per week



Winter high rate per week

39 600 €



Builder

Sichterman

39 600 €



Year built

2019



Year refit

2023



Length

20.65 m



**Guests Cruising** 

10



Cabins

3

Winter Cruising Area(s)

French Riviera, West Mediterranean

Summer Cruising Area(s)

French Riviera, West Mediterranean

Crew

Max speed 22 knots

Cruising speed 20 knots

Fuel consumption

350 L/H

Type of cabins

3 (2 x Double, 1 x Twin)