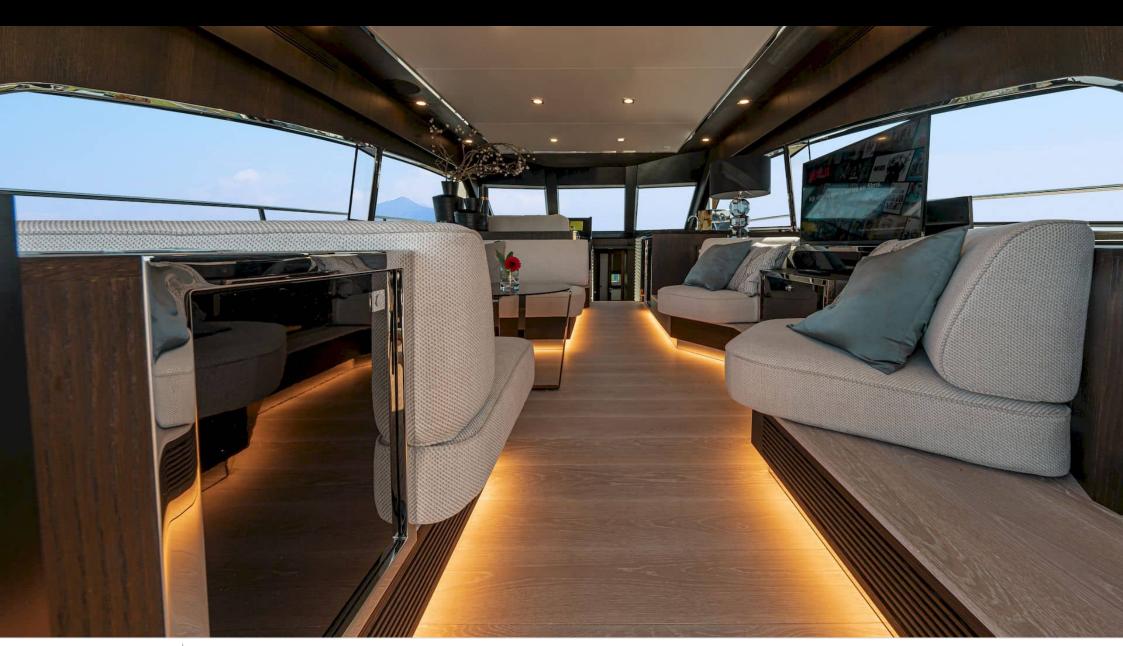

# M/Y SICHTERMAN 65





















Sunbeds



Stabilisers at anchor









# **EXTERIOR DESIGN**





**Features** 























## INTERIOR DESIGN



















## GALLERY LIFESTYLE











### Specifications



Low rate per day 6 600 €



High rate per day





Summer low rate per week 39 600 €



Summer high rate per week

39 600 €



Winter low rate per week



Winter high rate per week

39 600 €



Builder

Sichterman

39 600 €



Year built

2019



Year refit

2023



Length

20.65 m



**Guests Cruising** 

10



Cabins

3

Winter Cruising Area(s)

French Riviera, West Mediterranean

Summer Cruising Area(s)

French Riviera, West Mediterranean

Crew

Max speed 22 knots

Cruising speed 20 knots

Fuel consumption

350 L/H

Type of cabins

3 (2 x Double, 1 x Twin)