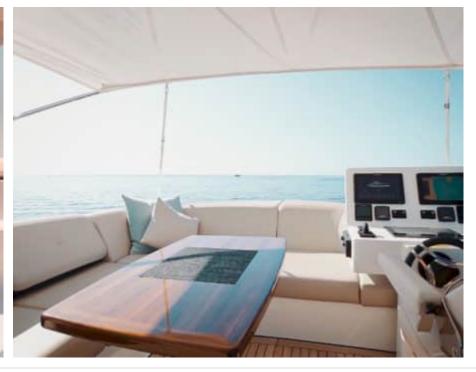

# M/Y SICHTERMAN 65





















Sunbeds



Stabilisers at anchor









# **EXTERIOR DESIGN**





**Features** 























## INTERIOR DESIGN



















## GALLERY LIFESTYLE











### Specifications



Low rate per day 6 600 €



High rate per day





Summer low rate per week 39 600 €



Summer high rate per week

39 600 €



Winter low rate per week



Winter high rate per week

39 600 €



Builder

Sichterman

39 600 €



Year built

2019



Year refit

2023



Length

20.65 m



**Guests Cruising** 

10



Cabins

3

Winter Cruising Area(s)

French Riviera, West Mediterranean

Summer Cruising Area(s)

French Riviera, West Mediterranean

Crew

Max speed 22 knots

Cruising speed 20 knots

Fuel consumption

350 L/H

Type of cabins

3 (2 x Double, 1 x Twin)