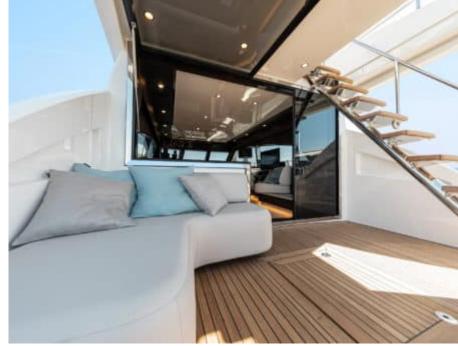

# M/Y SICHTERMAN 65





















Sunbeds



Stabilisers at anchor









# **EXTERIOR DESIGN**





**Features** 























## INTERIOR DESIGN



















## GALLERY LIFESTYLE











### Specifications



Low rate per day 6 600 €



High rate per day





Summer low rate per week 39 600 €



Summer high rate per week

39 600 €



Winter low rate per week



Winter high rate per week

39 600 €



Builder

Sichterman

39 600 €



Year built

2019



Year refit

2023



Length

20.65 m



**Guests Cruising** 

10



Cabins

3

Winter Cruising Area(s)

French Riviera, West Mediterranean

Summer Cruising Area(s)

French Riviera, West Mediterranean

Crew

Max speed 22 knots

Cruising speed 20 knots

Fuel consumption

350 L/H

Type of cabins

3 (2 x Double, 1 x Twin)