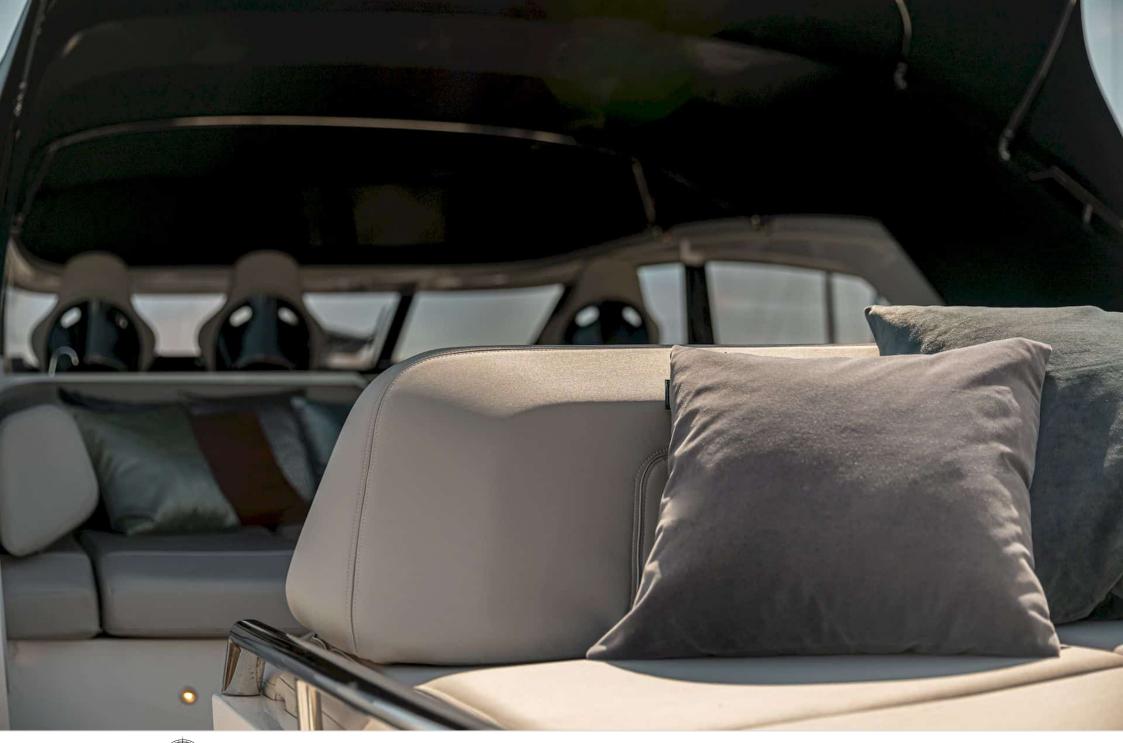

M/Y SICHTERMAN 52













## M/Y SICHTERMAN 52

























#### **EXTERIOR DESIGN**



















## INTERIOR DESIGN





















# GALLERY LIFESTYLE











#### Specifications



Low rate per day

4 450 €



High rate per day

4 450 €



Summer low rate per week

26 700 €



Summer high rate per week

26 700 €



Winter low rate per week

26 700 €



Winter high rate per week

26 700 €



Builder

Sichterman



Year built

2023



Length

16.42 m



**Guests Cruising** 

8



Cabins

1

Winter Cruising Area(s)

French Riviera, West Mediterranean

Summer Cruising Area(s)
French Riviera, West Mediterranean

Crew

Max speed 35 knots

Cruising speed 25 knots

Fuel consumption 280 L/H

Type of cabins

1 (x Double)