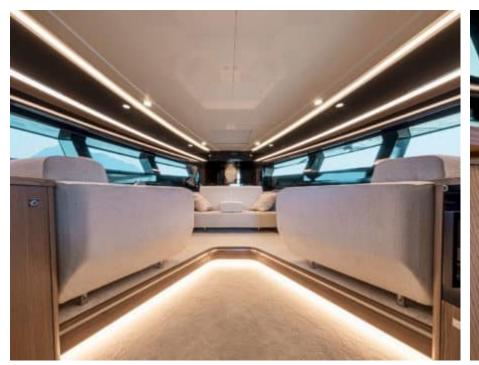

M/Y SICHTERMAN 52













## M/Y SICHTERMAN 52

























#### **EXTERIOR DESIGN**



















## INTERIOR DESIGN





















# GALLERY LIFESTYLE











#### Specifications



Low rate per day

4 450 €



High rate per day

4 450 €



Summer low rate per week

26 700 €



Summer high rate per week

26 700 €



Winter low rate per week

26 700 €



Winter high rate per week

26 700 €



Builder

Sichterman



Year built

2023



Length

16.42 m



**Guests Cruising** 

8



Cabins

1

Winter Cruising Area(s)

French Riviera, West Mediterranean

Summer Cruising Area(s)
French Riviera, West Mediterranean

Crew

Max speed 35 knots

Cruising speed 25 knots

Fuel consumption 280 L/H

Type of cabins

1 (x Double)