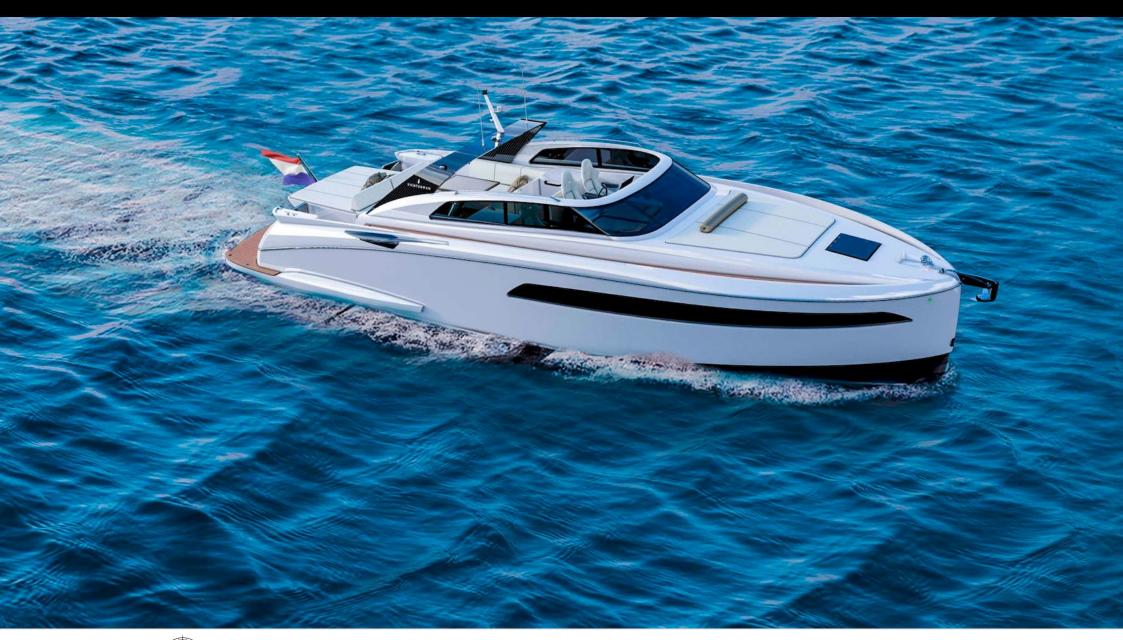

M/Y SICHTERMAN 52













## M/Y SICHTERMAN 52

























#### **EXTERIOR DESIGN**



















## INTERIOR DESIGN





















# GALLERY LIFESTYLE











#### Specifications



Low rate per day

4 450 €



High rate per day

4 450 €



Summer low rate per week

26 700 €



Summer high rate per week

26 700 €



Winter low rate per week

26 700 €



Winter high rate per week

26 700 €



Builder

Sichterman



Year built

2023



Length

16.42 m



**Guests Cruising** 

8



Cabins

1

Winter Cruising Area(s)

French Riviera, West Mediterranean

Summer Cruising Area(s)
French Riviera, West Mediterranean

Crew

Max speed 35 knots

Cruising speed 25 knots

Fuel consumption 280 L/H

Type of cabins

1 (x Double)