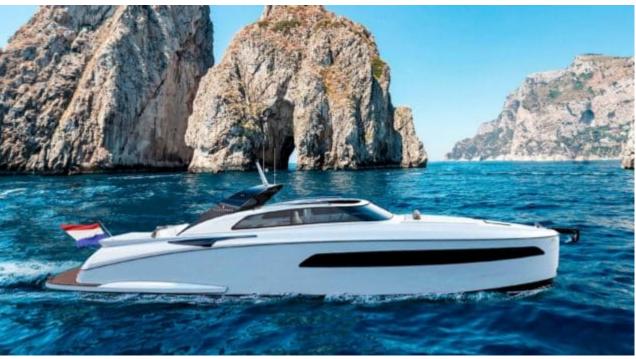

M/Y SICHTERMAN 52













## M/Y SICHTERMAN 52

























#### **EXTERIOR DESIGN**



















## INTERIOR DESIGN





















# GALLERY LIFESTYLE











#### Specifications



Low rate per day

4 450 €



High rate per day

4 450 €



Summer low rate per week

26 700 €



Summer high rate per week

26 700 €



Winter low rate per week

26 700 €



Winter high rate per week

26 700 €



Builder

Sichterman



Year built

2023



Length

16.42 m



**Guests Cruising** 

8



Cabins

1

Winter Cruising Area(s)

French Riviera, West Mediterranean

Summer Cruising Area(s)
French Riviera, West Mediterranean

Crew

Max speed 35 knots

Cruising speed 25 knots

Fuel consumption 280 L/H

Type of cabins

1 (x Double)