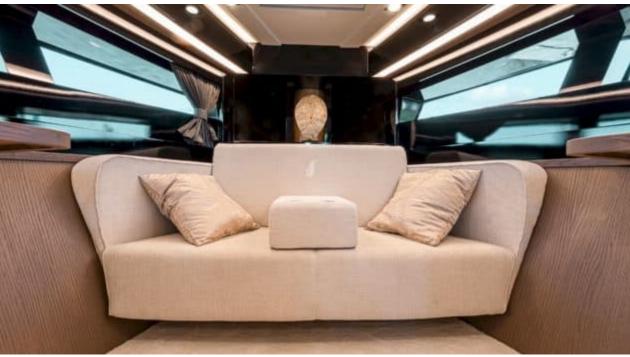

M/Y SICHTERMAN 52













## M/Y SICHTERMAN 52

























#### **EXTERIOR DESIGN**



















## INTERIOR DESIGN





















# GALLERY LIFESTYLE











#### Specifications



Low rate per day

4 450 €



High rate per day

4 450 €



Summer low rate per week

26 700 €



Summer high rate per week

26 700 €



Winter low rate per week

26 700 €



Winter high rate per week

26 700 €



Builder

Sichterman



Year built

2023



Length

16.42 m



**Guests Cruising** 

8



Cabins

1

Winter Cruising Area(s)

French Riviera, West Mediterranean

Summer Cruising Area(s)
French Riviera, West Mediterranean

Crew

Max speed 35 knots

Cruising speed 25 knots

Fuel consumption 280 L/H

Type of cabins

1 (x Double)