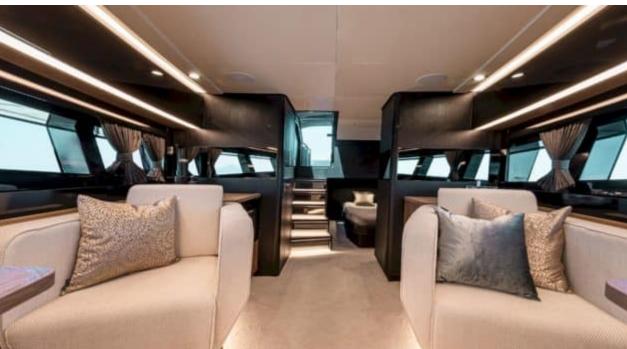

M/Y SICHTERMAN 52













## M/Y SICHTERMAN 52

























#### **EXTERIOR DESIGN**



















## INTERIOR DESIGN





















# GALLERY LIFESTYLE











#### Specifications



Low rate per day

4 450 €



High rate per day

4 450 €



Summer low rate per week

26 700 €



Summer high rate per week

26 700 €



Winter low rate per week

26 700 €



Winter high rate per week

26 700 €



Builder

Sichterman



Year built

2023



Length

16.42 m



**Guests Cruising** 

8



Cabins

1

Winter Cruising Area(s)

French Riviera, West Mediterranean

Summer Cruising Area(s)
French Riviera, West Mediterranean

Crew

Max speed 35 knots

Cruising speed 25 knots

Fuel consumption 280 L/H

Type of cabins

1 (x Double)