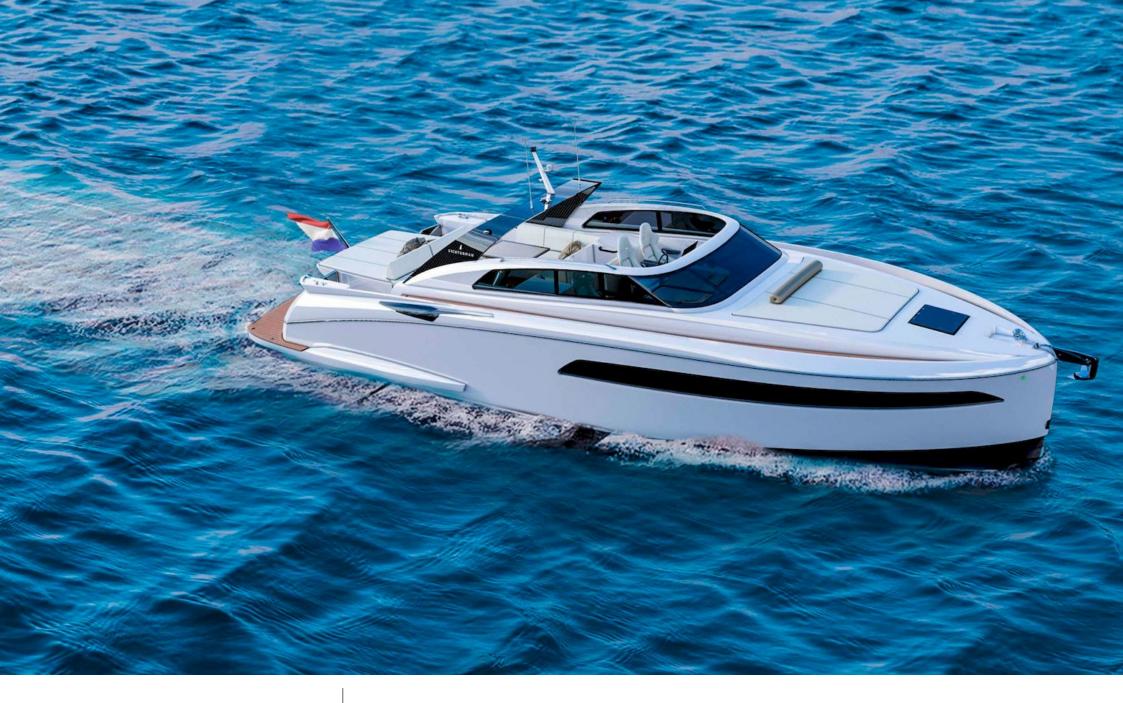

M/Y SICHTERMAN 52













## M/Y SICHTERMAN 52

























#### **EXTERIOR DESIGN**



















## INTERIOR DESIGN





















# GALLERY LIFESTYLE











#### Specifications



Low rate per day

4 450 €



High rate per day

4 450 €



Summer low rate per week

26 700 €



Summer high rate per week

26 700 €



Winter low rate per week

26 700 €



Winter high rate per week

26 700 €



Builder

Sichterman



Year built

2023



Length

16.42 m



**Guests Cruising** 

8



Cabins

1

Winter Cruising Area(s)

French Riviera, West Mediterranean

Summer Cruising Area(s)
French Riviera, West Mediterranean

Crew

Max speed 35 knots

Cruising speed 25 knots

Fuel consumption 280 L/H

Type of cabins

1 (x Double)