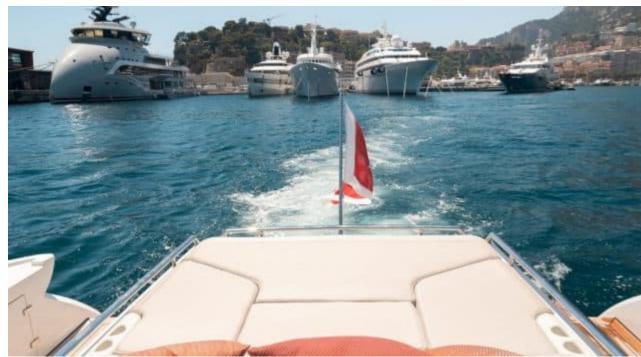

M/Y SICHTERMAN 52













## M/Y SICHTERMAN 52

























#### **EXTERIOR DESIGN**



















## INTERIOR DESIGN





















# GALLERY LIFESTYLE











#### Specifications



Low rate per day

4 450 €



High rate per day

4 450 €



Summer low rate per week

26 700 €



Summer high rate per week

26 700 €



Winter low rate per week

26 700 €



Winter high rate per week

26 700 €



Builder

Sichterman



Year built

2023



Length

16.42 m



**Guests Cruising** 

8



Cabins

1

Winter Cruising Area(s)

French Riviera, West Mediterranean

Summer Cruising Area(s)
French Riviera, West Mediterranean

Crew

Max speed 35 knots

Cruising speed 25 knots

Fuel consumption 280 L/H

Type of cabins

1 (x Double)