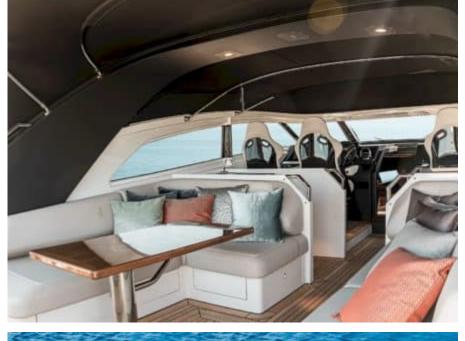

M/Y SICHTERMAN 52













## M/Y SICHTERMAN 52

























#### **EXTERIOR DESIGN**



















## INTERIOR DESIGN





















# GALLERY LIFESTYLE











#### Specifications



Low rate per day

4 450 €



High rate per day

4 450 €



Summer low rate per week

26 700 €



Summer high rate per week

26 700 €



Winter low rate per week

26 700 €



Winter high rate per week

26 700 €



Builder

Sichterman



Year built

2023



Length

16.42 m



**Guests Cruising** 

8



Cabins

1

Winter Cruising Area(s)

French Riviera, West Mediterranean

Summer Cruising Area(s)
French Riviera, West Mediterranean

Crew

Max speed 35 knots

Cruising speed 25 knots

Fuel consumption 280 L/H

Type of cabins

1 (x Double)