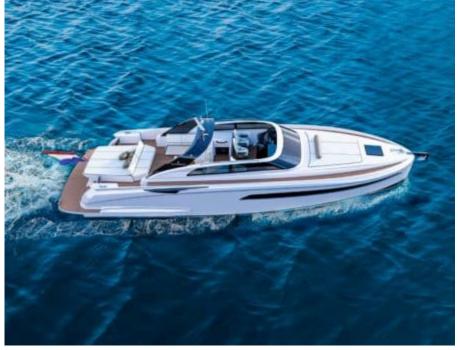

M/Y SICHTERMAN 52













## M/Y SICHTERMAN 52

























#### **EXTERIOR DESIGN**



















## INTERIOR DESIGN





















# GALLERY LIFESTYLE











#### Specifications



Low rate per day

4 450 €



High rate per day

4 450 €



Summer low rate per week

26 700 €



Summer high rate per week

26 700 €



Winter low rate per week

26 700 €



Winter high rate per week

26 700 €



Builder

Sichterman



Year built

2023



Length

16.42 m



**Guests Cruising** 

8



Cabins

1

Winter Cruising Area(s)

French Riviera, West Mediterranean

Summer Cruising Area(s)
French Riviera, West Mediterranean

Crew

Max speed 35 knots

Cruising speed 25 knots

Fuel consumption 280 L/H

Type of cabins

1 (x Double)