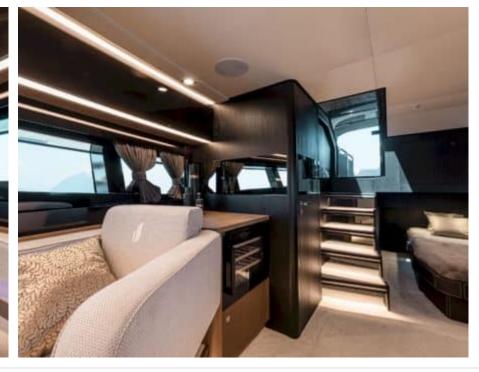

M/Y SICHTERMAN 52













## M/Y SICHTERMAN 52

























#### **EXTERIOR DESIGN**



















## INTERIOR DESIGN





















# GALLERY LIFESTYLE











#### Specifications



Low rate per day

4 450 €



High rate per day

4 450 €



Summer low rate per week

26 700 €



Summer high rate per week

26 700 €



Winter low rate per week

26 700 €



Winter high rate per week

26 700 €



Builder

Sichterman



Year built

2023



Length

16.42 m



**Guests Cruising** 

8



Cabins

1

Winter Cruising Area(s)

French Riviera, West Mediterranean

Summer Cruising Area(s)
French Riviera, West Mediterranean

Crew

Max speed 35 knots

Cruising speed 25 knots

Fuel consumption 280 L/H

Type of cabins

1 (x Double)