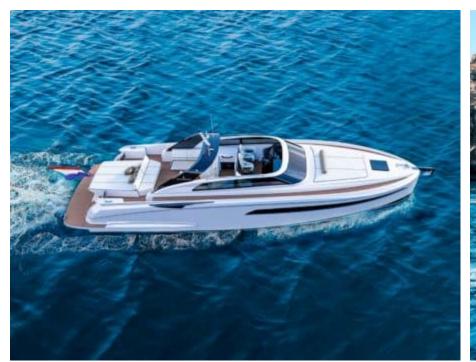

M/Y SICHTERMAN 52













## M/Y SICHTERMAN 52

























#### **EXTERIOR DESIGN**



















## INTERIOR DESIGN





















# GALLERY LIFESTYLE











#### Specifications



Low rate per day

4 450 €



High rate per day

4 450 €



Summer low rate per week

26 700 €



Summer high rate per week

26 700 €



Winter low rate per week

26 700 €



Winter high rate per week

26 700 €



Builder

Sichterman



Year built

2023



Length

16.42 m



**Guests Cruising** 

8



Cabins

1

Winter Cruising Area(s)

French Riviera, West Mediterranean

Summer Cruising Area(s)
French Riviera, West Mediterranean

Crew

Max speed 35 knots

Cruising speed 25 knots

Fuel consumption 280 L/H

Type of cabins

1 (x Double)