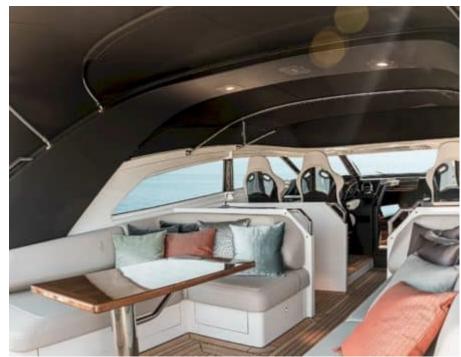

M/Y SICHTERMAN 52













## M/Y SICHTERMAN 52

























#### **EXTERIOR DESIGN**



















## INTERIOR DESIGN





















# GALLERY LIFESTYLE











#### Specifications



Low rate per day

4 450 €



High rate per day

4 450 €



Summer low rate per week

26 700 €



Summer high rate per week

26 700 €



Winter low rate per week

26 700 €



Winter high rate per week

26 700 €



Builder

Sichterman



Year built

2023



Length

16.42 m



**Guests Cruising** 

8



Cabins

1

Winter Cruising Area(s)

French Riviera, West Mediterranean

Summer Cruising Area(s)
French Riviera, West Mediterranean

Crew

Max speed 35 knots

Cruising speed 25 knots

Fuel consumption 280 L/H

Type of cabins

1 (x Double)