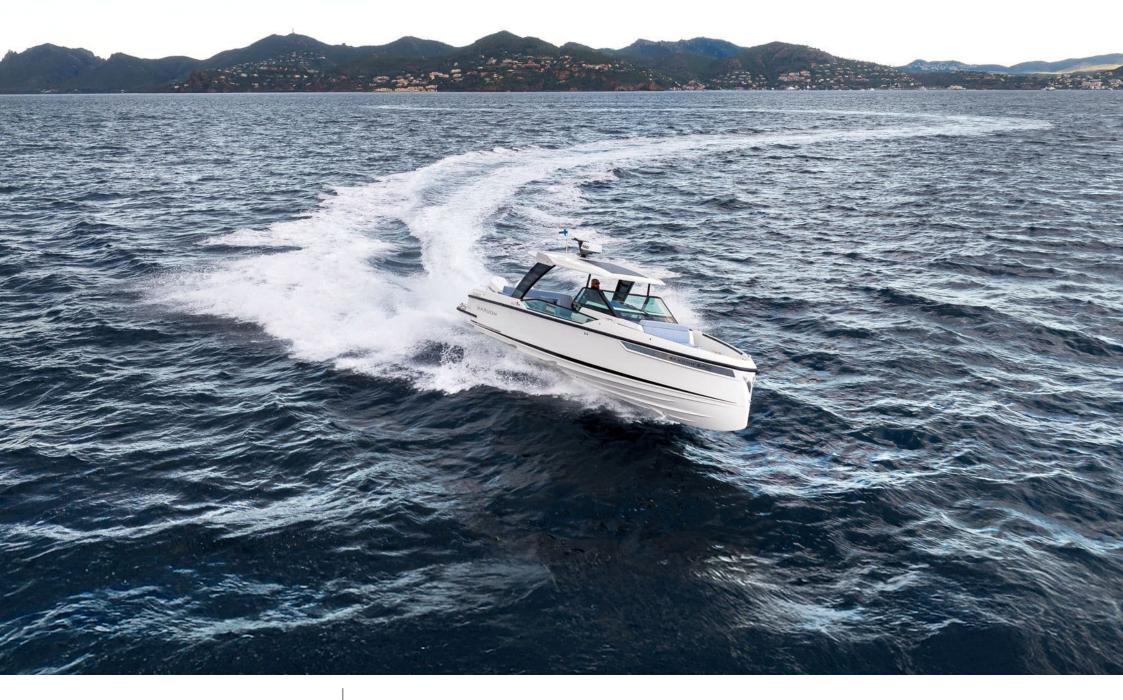

Crew **1** 

Cabins **1** 

Length Guests Guests 10.28m 33.73 ft. 9

·....

M/Y SAXDOR 320 GTO

# EXTERIOR DESIGN

Interior design Exterior design Gallery lifestyle Specifications Features