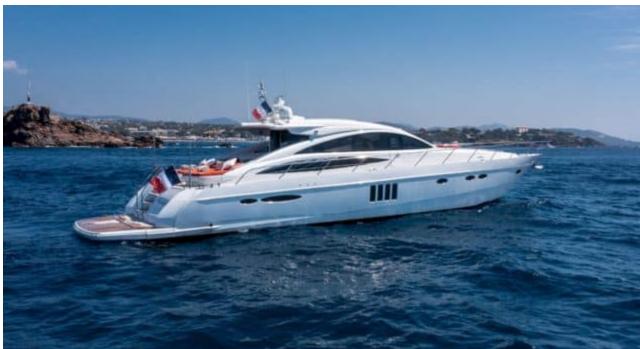

## M/Y PRINCESS V70



































# **EXTERIOR DESIGN**

























# INTERIOR DESIGN

























## GALLERY LIFESTYLE









#### **Specifications**



Low rate per day 6 550 €



High rate per day

6 550 €



Summer low rate per week 39 300 €



Summer high rate per week

39 300 €



Winter low rate per week

39 300 €



Winter high rate per week

39 300 €



Builder

Princess yachts



Year built

2008



Year refit

2023



Length

21.69 m



**Guests Cruising** 

8



Cabins

3

Winter Cruising Area(s)

French Riviera, West Mediterranean

Summer Cruising Area(s)
French Riviera, West Mediterranean

Crew 2

Max speed 38 knots

Cruising speed 27 knots

Fuel consumption 450 L/H

Type of cabins

3 (2 x Double, 1 x Twin room with bunk beds)