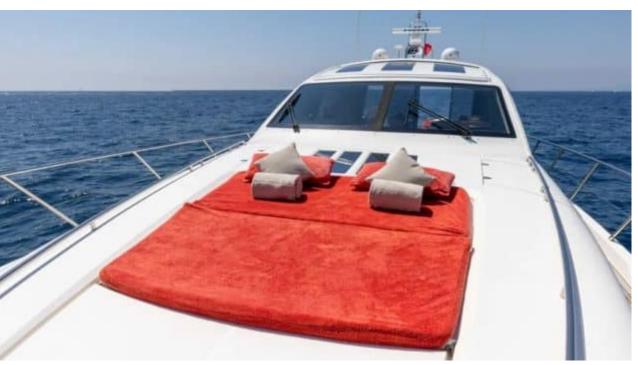

## M/Y PRINCESS V70



































# **EXTERIOR DESIGN**

























# INTERIOR DESIGN

























## GALLERY LIFESTYLE









#### **Specifications**



Low rate per day 6 550 €



High rate per day

6 550 €



Summer low rate per week 39 300 €



Summer high rate per week

39 300 €



Winter low rate per week

39 300 €



Winter high rate per week

39 300 €



Builder

Princess yachts



Year built

2008



Year refit

2023



Length

21.69 m



**Guests Cruising** 

8



Cabins

3

Winter Cruising Area(s)

French Riviera, West Mediterranean

Summer Cruising Area(s)
French Riviera, West Mediterranean

Crew 2

Max speed 38 knots

Cruising speed 27 knots

Fuel consumption 450 L/H

Type of cabins

3 (2 x Double, 1 x Twin room with bunk beds)