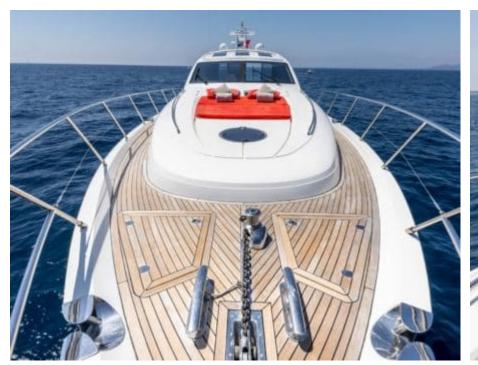

## M/Y PRINCESS V70



































# **EXTERIOR DESIGN**

























# INTERIOR DESIGN

























## GALLERY LIFESTYLE









#### **Specifications**



Low rate per day 6 550 €



High rate per day

6 550 €



Summer low rate per week 39 300 €



Summer high rate per week

39 300 €



Winter low rate per week

39 300 €



Winter high rate per week

39 300 €



Builder

Princess yachts



Year built

2008



Year refit

2023



Length

21.69 m



**Guests Cruising** 

8



Cabins

3

Winter Cruising Area(s)

French Riviera, West Mediterranean

Summer Cruising Area(s)
French Riviera, West Mediterranean

Crew 2

Max speed 38 knots

Cruising speed 27 knots

Fuel consumption 450 L/H

Type of cabins

3 (2 x Double, 1 x Twin room with bunk beds)