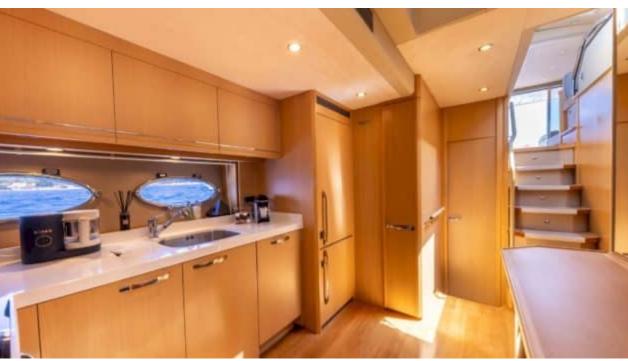

## M/Y PRINCESS V70



































# **EXTERIOR DESIGN**

























# INTERIOR DESIGN

























## GALLERY LIFESTYLE









#### **Specifications**



Low rate per day 6 550 €



High rate per day

6 550 €



Summer low rate per week 39 300 €



Summer high rate per week

39 300 €



Winter low rate per week

39 300 €



Winter high rate per week

39 300 €



Builder

Princess yachts



Year built

2008



Year refit

2023



Length

21.69 m



**Guests Cruising** 

8



Cabins

3

Winter Cruising Area(s)

French Riviera, West Mediterranean

Summer Cruising Area(s)
French Riviera, West Mediterranean

Crew 2

Max speed 38 knots

Cruising speed 27 knots

Fuel consumption 450 L/H

Type of cabins

3 (2 x Double, 1 x Twin room with bunk beds)