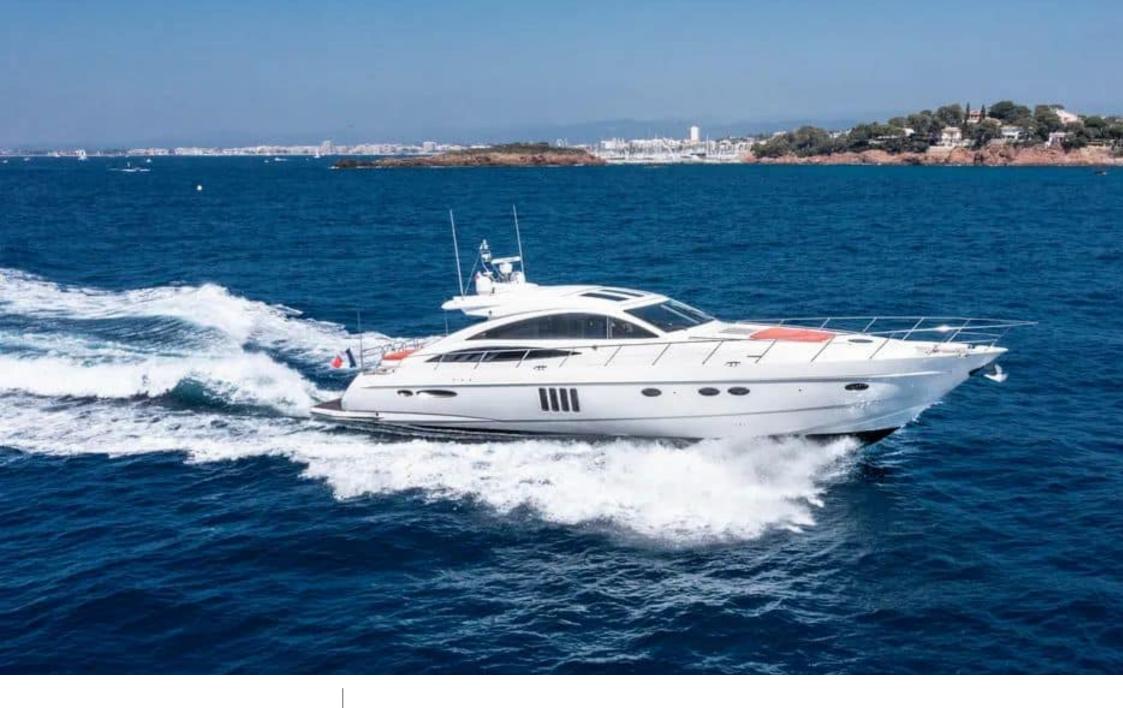

## M/Y PRINCESS V70

# **EXTERIOR DESIGN**

2023

Length

21.69 m

**Guests Cruising** 

8

Cabins

3

Winter Cruising Area(s)