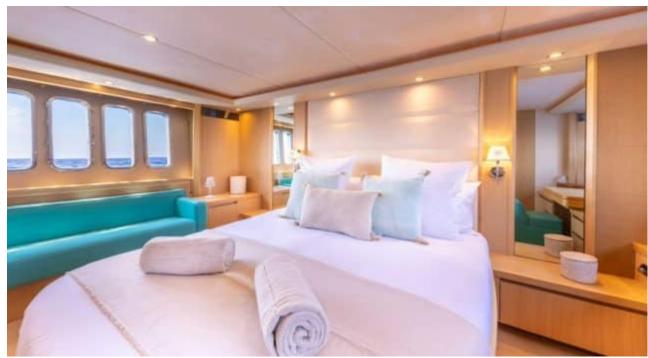

# INTERIOR DESIGN

French Riviera, West Mediterranean

Summer Cruising Area(s)
French Riviera, West Mediterranean

Crew 2

Max speed 38 knots

Cruising speed 27 knots

Fuel consumption 450 L/H

Type of cabins

3 (2 x Double, 1 x Twin room with bunk beds)