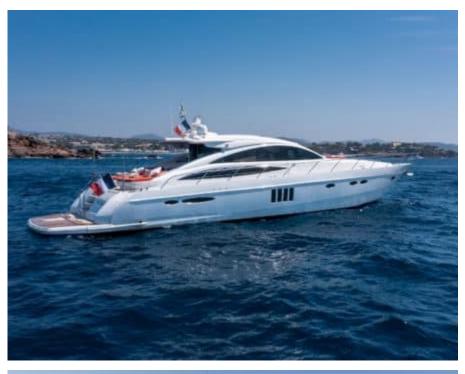

## M/Y PRINCESS V70



































# **EXTERIOR DESIGN**

























# INTERIOR DESIGN

























## GALLERY LIFESTYLE









#### **Specifications**



Low rate per day 6 550 €



High rate per day

6 550 €



Summer low rate per week 39 300 €



Summer high rate per week

39 300 €



Winter low rate per week

39 300 €



Winter high rate per week

39 300 €



Builder

Princess yachts



Year built

2008



Year refit

2023



Length

21.69 m



**Guests Cruising** 

8



Cabins

3

Winter Cruising Area(s)

French Riviera, West Mediterranean

Summer Cruising Area(s)
French Riviera, West Mediterranean

Crew 2

Max speed 38 knots

Cruising speed 27 knots

Fuel consumption 450 L/H

Type of cabins

3 (2 x Double, 1 x Twin room with bunk beds)