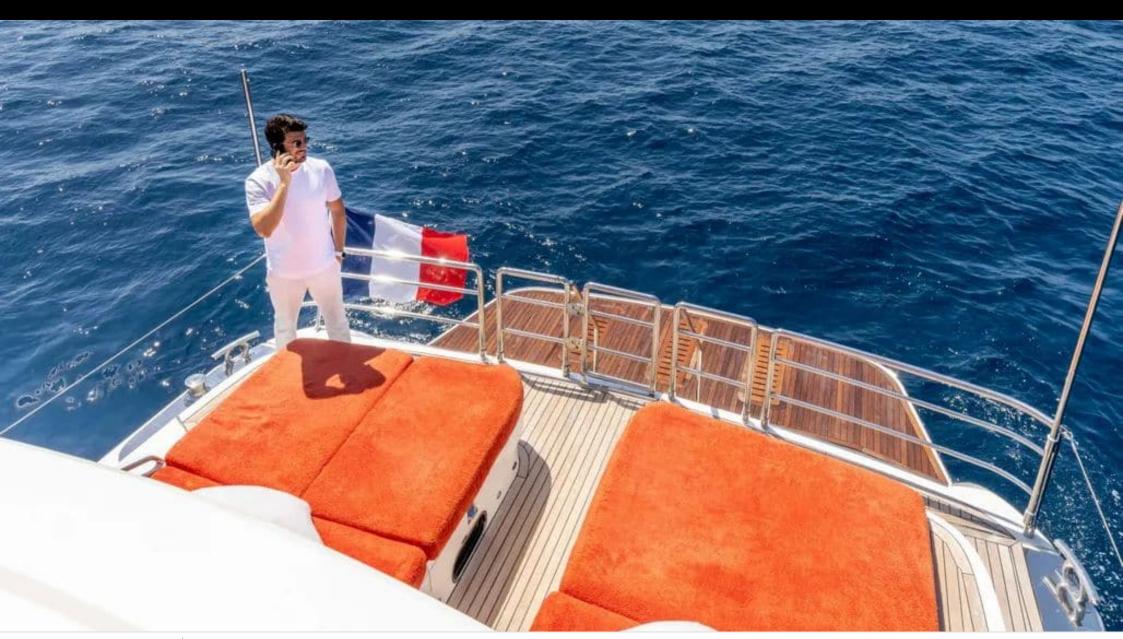

## M/Y PRINCESS V70



































# **EXTERIOR DESIGN**

























# INTERIOR DESIGN

























## GALLERY LIFESTYLE









#### **Specifications**



Low rate per day 6 550 €



High rate per day

6 550 €



Summer low rate per week 39 300 €



Summer high rate per week

39 300 €



Winter low rate per week

39 300 €



Winter high rate per week

39 300 €



Builder

Princess yachts



Year built

2008



Year refit

2023



Length

21.69 m



**Guests Cruising** 

8



Cabins

3

Winter Cruising Area(s)

French Riviera, West Mediterranean

Summer Cruising Area(s)
French Riviera, West Mediterranean

Crew 2

Max speed 38 knots

Cruising speed 27 knots

Fuel consumption 450 L/H

Type of cabins

3 (2 x Double, 1 x Twin room with bunk beds)