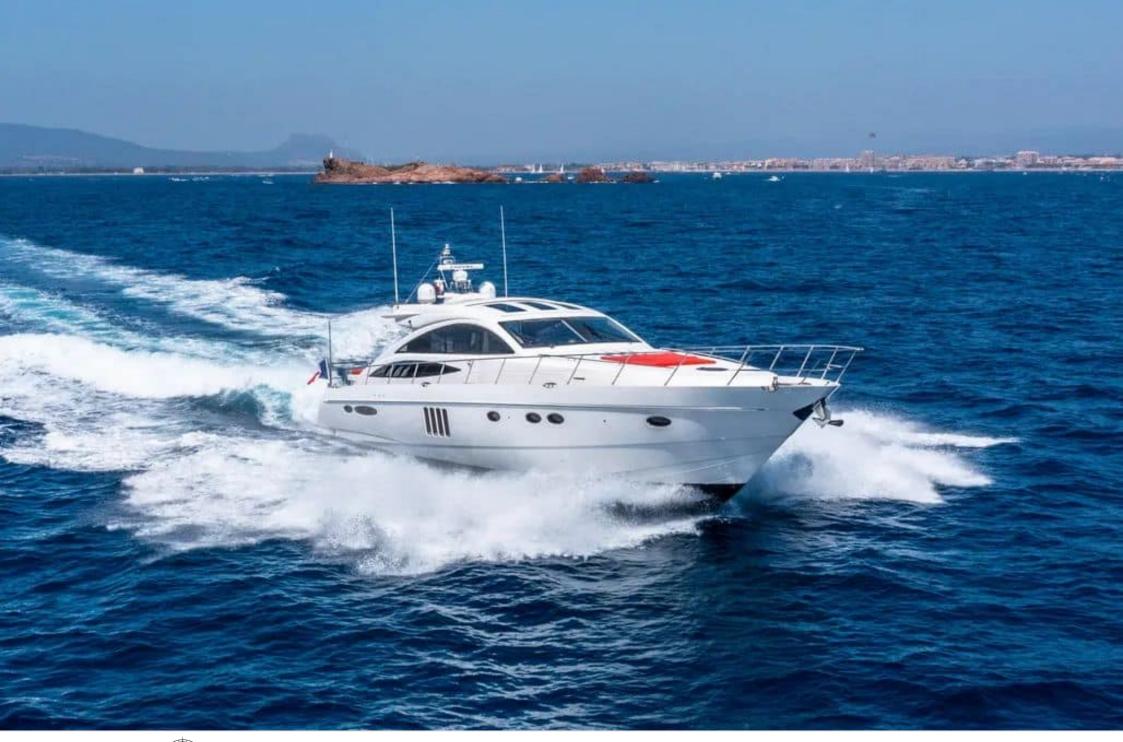

## M/Y PRINCESS V70



































# **EXTERIOR DESIGN**

























# INTERIOR DESIGN

























## GALLERY LIFESTYLE









#### **Specifications**



Low rate per day 6 550 €



High rate per day

6 550 €



Summer low rate per week 39 300 €



Summer high rate per week

39 300 €



Winter low rate per week

39 300 €



Winter high rate per week

39 300 €



Builder

Princess yachts



Year built

2008



Year refit

2023



Length

21.69 m



**Guests Cruising** 

8



Cabins

3

Winter Cruising Area(s)

French Riviera, West Mediterranean

Summer Cruising Area(s)
French Riviera, West Mediterranean

Crew 2

Max speed 38 knots

Cruising speed 27 knots

Fuel consumption 450 L/H

Type of cabins

3 (2 x Double, 1 x Twin room with bunk beds)