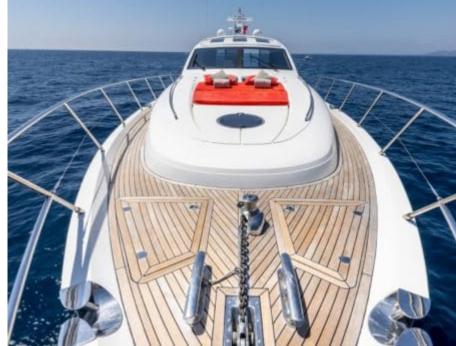

## M/Y PRINCESS V70



































# **EXTERIOR DESIGN**

























# INTERIOR DESIGN

























## GALLERY LIFESTYLE









#### **Specifications**



Low rate per day 6 550 €



High rate per day

6 550 €



Summer low rate per week 39 300 €



Summer high rate per week

39 300 €



Winter low rate per week

39 300 €



Winter high rate per week

39 300 €



Builder

Princess yachts



Year built

2008



Year refit

2023



Length

21.69 m



**Guests Cruising** 

8



Cabins

3

Winter Cruising Area(s)

French Riviera, West Mediterranean

Summer Cruising Area(s)
French Riviera, West Mediterranean

Crew 2

Max speed 38 knots

Cruising speed 27 knots

Fuel consumption 450 L/H

Type of cabins

3 (2 x Double, 1 x Twin room with bunk beds)