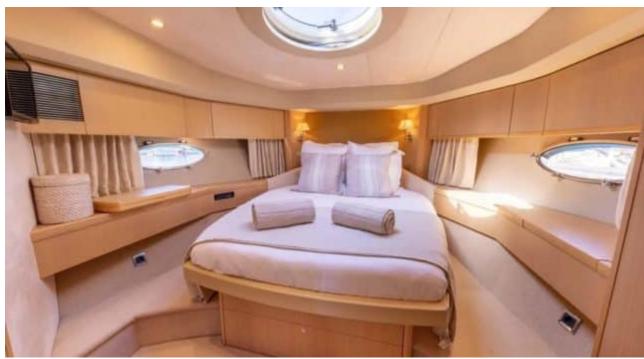

# INTERIOR DESIGN

French Riviera, West Mediterranean

Summer Cruising Area(s)
French Riviera, West Mediterranean

Crew 2

Max speed 38 knots

Cruising speed 27 knots

Fuel consumption 450 L/H

Type of cabins

3 (2 x Double, 1 x Twin room with bunk beds)