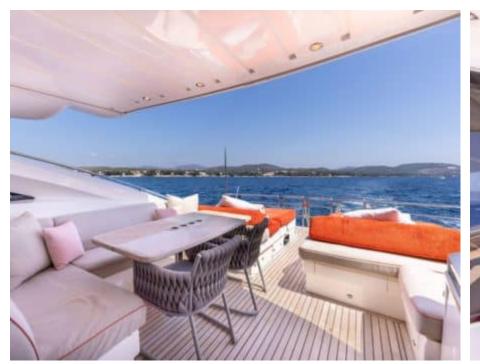

## M/Y PRINCESS V70



































# **EXTERIOR DESIGN**

























# INTERIOR DESIGN

























## GALLERY LIFESTYLE









#### **Specifications**



Low rate per day 6 550 €



High rate per day

6 550 €



Summer low rate per week 39 300 €



Summer high rate per week

39 300 €



Winter low rate per week

39 300 €



Winter high rate per week

39 300 €



Builder

Princess yachts



Year built

2008



Year refit

2023



Length

21.69 m



**Guests Cruising** 

8



Cabins

3

Winter Cruising Area(s)

French Riviera, West Mediterranean

Summer Cruising Area(s)
French Riviera, West Mediterranean

Crew 2

Max speed 38 knots

Cruising speed 27 knots

Fuel consumption 450 L/H

Type of cabins

3 (2 x Double, 1 x Twin room with bunk beds)