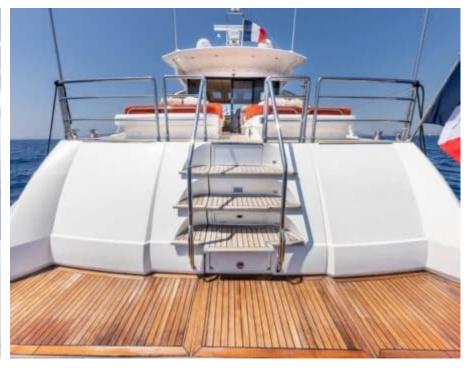

## M/Y PRINCESS V70



































# **EXTERIOR DESIGN**

























# INTERIOR DESIGN

























## GALLERY LIFESTYLE









#### **Specifications**



Low rate per day 6 550 €



High rate per day

6 550 €



Summer low rate per week 39 300 €



Summer high rate per week

39 300 €



Winter low rate per week

39 300 €



Winter high rate per week

39 300 €



Builder

Princess yachts



Year built

2008



Year refit

2023



Length

21.69 m



**Guests Cruising** 

8



Cabins

3

Winter Cruising Area(s)

French Riviera, West Mediterranean

Summer Cruising Area(s)
French Riviera, West Mediterranean

Crew 2

Max speed 38 knots

Cruising speed 27 knots

Fuel consumption 450 L/H

Type of cabins

3 (2 x Double, 1 x Twin room with bunk beds)