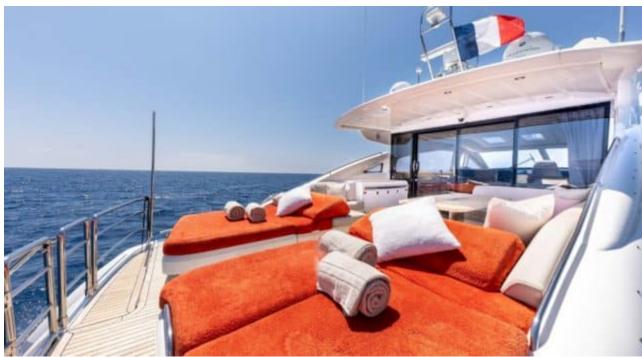

## M/Y PRINCESS V70



































# **EXTERIOR DESIGN**

























# INTERIOR DESIGN

























## GALLERY LIFESTYLE









#### **Specifications**



Low rate per day 6 550 €



High rate per day

6 550 €



Summer low rate per week 39 300 €



Summer high rate per week

39 300 €



Winter low rate per week

39 300 €



Winter high rate per week

39 300 €



Builder

Princess yachts



Year built

2008



Year refit

2023



Length

21.69 m



**Guests Cruising** 

8



Cabins

3

Winter Cruising Area(s)

French Riviera, West Mediterranean

Summer Cruising Area(s)
French Riviera, West Mediterranean

Crew 2

Max speed 38 knots

Cruising speed 27 knots

Fuel consumption 450 L/H

Type of cabins

3 (2 x Double, 1 x Twin room with bunk beds)