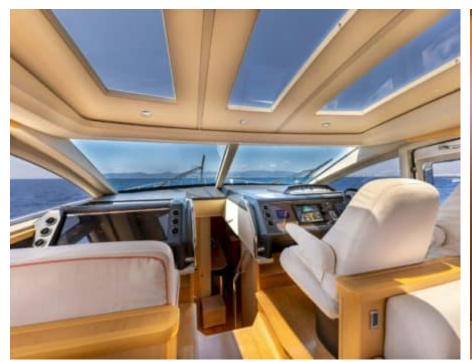

## M/Y PRINCESS V70



































# **EXTERIOR DESIGN**

























# INTERIOR DESIGN

























## GALLERY LIFESTYLE









#### **Specifications**



Low rate per day 6 550 €



High rate per day

6 550 €



Summer low rate per week 39 300 €



Summer high rate per week

39 300 €



Winter low rate per week

39 300 €



Winter high rate per week

39 300 €



Builder

Princess yachts



Year built

2008



Year refit

2023



Length

21.69 m



**Guests Cruising** 

8



Cabins

3

Winter Cruising Area(s)

French Riviera, West Mediterranean

Summer Cruising Area(s)
French Riviera, West Mediterranean

Crew 2

Max speed 38 knots

Cruising speed 27 knots

Fuel consumption 450 L/H

Type of cabins

3 (2 x Double, 1 x Twin room with bunk beds)