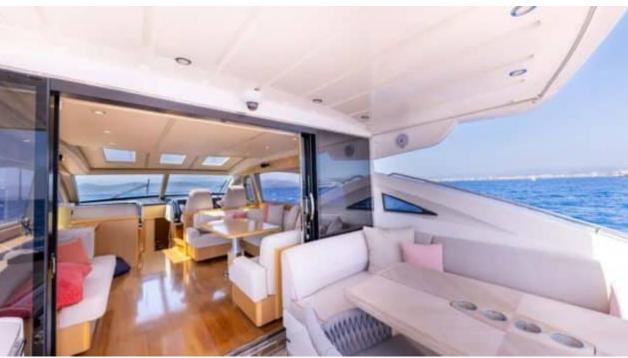

## M/Y PRINCESS V70



































# **EXTERIOR DESIGN**

























# INTERIOR DESIGN

























## GALLERY LIFESTYLE









#### **Specifications**



Low rate per day 6 550 €



High rate per day

6 550 €



Summer low rate per week 39 300 €



Summer high rate per week

39 300 €



Winter low rate per week

39 300 €



Winter high rate per week

39 300 €



Builder

Princess yachts



Year built

2008



Year refit

2023



Length

21.69 m



**Guests Cruising** 

8



Cabins

3

Winter Cruising Area(s)

French Riviera, West Mediterranean

Summer Cruising Area(s)
French Riviera, West Mediterranean

Crew 2

Max speed 38 knots

Cruising speed 27 knots

Fuel consumption 450 L/H

Type of cabins

3 (2 x Double, 1 x Twin room with bunk beds)