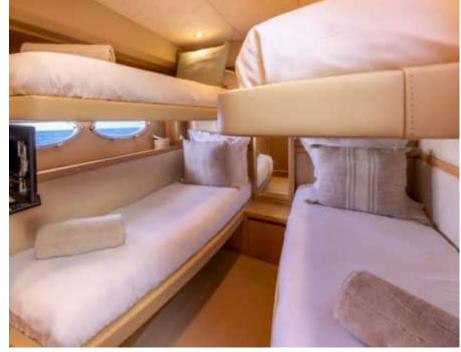

# INTERIOR DESIGN

French Riviera, West Mediterranean

Summer Cruising Area(s)
French Riviera, West Mediterranean

Crew 2

Max speed 38 knots

Cruising speed 27 knots

Fuel consumption 450 L/H

Type of cabins

3 (2 x Double, 1 x Twin room with bunk beds)