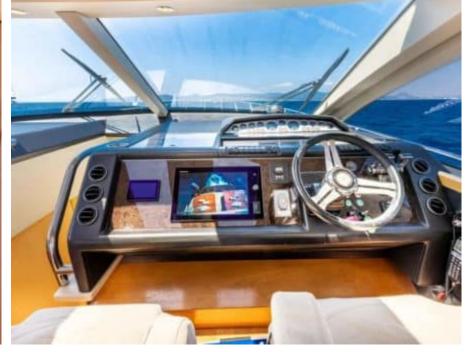

## M/Y PRINCESS V70



































# **EXTERIOR DESIGN**

























# INTERIOR DESIGN

























## GALLERY LIFESTYLE









#### **Specifications**



Low rate per day 6 550 €



High rate per day

6 550 €



Summer low rate per week 39 300 €



Summer high rate per week

39 300 €



Winter low rate per week

39 300 €



Winter high rate per week

39 300 €



Builder

Princess yachts



Year built

2008



Year refit

2023



Length

21.69 m



**Guests Cruising** 

8



Cabins

3

Winter Cruising Area(s)

French Riviera, West Mediterranean

Summer Cruising Area(s)
French Riviera, West Mediterranean

Crew 2

Max speed 38 knots

Cruising speed 27 knots

Fuel consumption 450 L/H

Type of cabins

3 (2 x Double, 1 x Twin room with bunk beds)