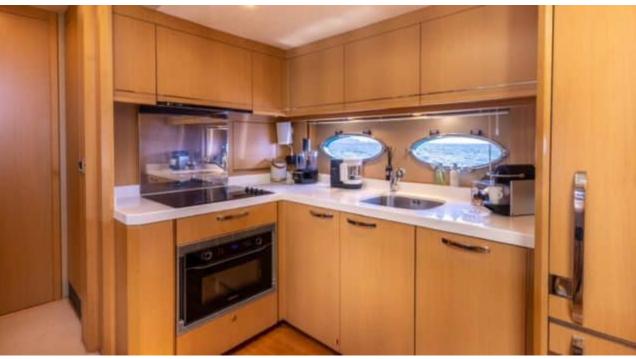

## M/Y PRINCESS V70



































# **EXTERIOR DESIGN**

























# INTERIOR DESIGN

























## GALLERY LIFESTYLE









#### **Specifications**



Low rate per day 6 550 €



High rate per day

6 550 €



Summer low rate per week 39 300 €



Summer high rate per week

39 300 €



Winter low rate per week

39 300 €



Winter high rate per week

39 300 €



Builder

Princess yachts



Year built

2008



Year refit

2023



Length

21.69 m



**Guests Cruising** 

8



Cabins

3

Winter Cruising Area(s)

French Riviera, West Mediterranean

Summer Cruising Area(s)
French Riviera, West Mediterranean

Crew 2

Max speed 38 knots

Cruising speed 27 knots

Fuel consumption 450 L/H

Type of cabins

3 (2 x Double, 1 x Twin room with bunk beds)