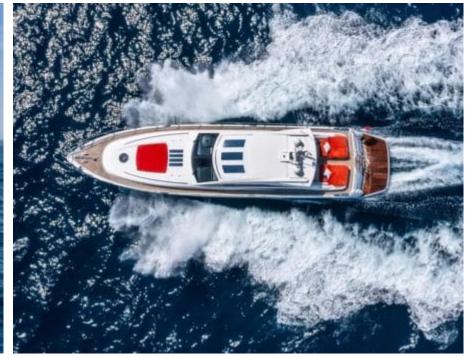

## M/Y PRINCESS V70



































# **EXTERIOR DESIGN**

























# INTERIOR DESIGN

























## GALLERY LIFESTYLE









#### **Specifications**



Low rate per day 6 550 €



High rate per day

6 550 €



Summer low rate per week 39 300 €



Summer high rate per week

39 300 €



Winter low rate per week

39 300 €



Winter high rate per week

39 300 €



Builder

Princess yachts



Year built

2008



Year refit

2023



Length

21.69 m



**Guests Cruising** 

8



Cabins

3

Winter Cruising Area(s)

French Riviera, West Mediterranean

Summer Cruising Area(s)
French Riviera, West Mediterranean

Crew 2

Max speed 38 knots

Cruising speed 27 knots

Fuel consumption 450 L/H

Type of cabins

3 (2 x Double, 1 x Twin room with bunk beds)