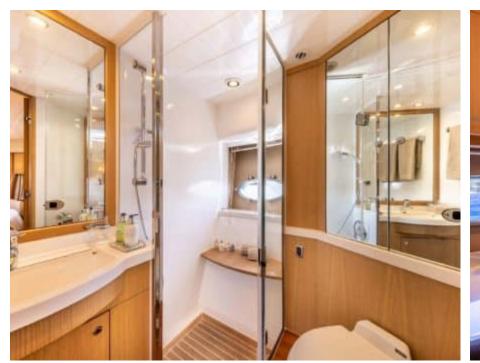

## M/Y PRINCESS V70



































# **EXTERIOR DESIGN**

























# INTERIOR DESIGN

























## GALLERY LIFESTYLE









#### **Specifications**



Low rate per day 6 550 €



High rate per day

6 550 €



Summer low rate per week 39 300 €



Summer high rate per week

39 300 €



Winter low rate per week

39 300 €



Winter high rate per week

39 300 €



Builder

Princess yachts



Year built

2008



Year refit

2023



Length

21.69 m



**Guests Cruising** 

8



Cabins

3

Winter Cruising Area(s)

French Riviera, West Mediterranean

Summer Cruising Area(s)
French Riviera, West Mediterranean

Crew 2

Max speed 38 knots

Cruising speed 27 knots

Fuel consumption 450 L/H

Type of cabins

3 (2 x Double, 1 x Twin room with bunk beds)