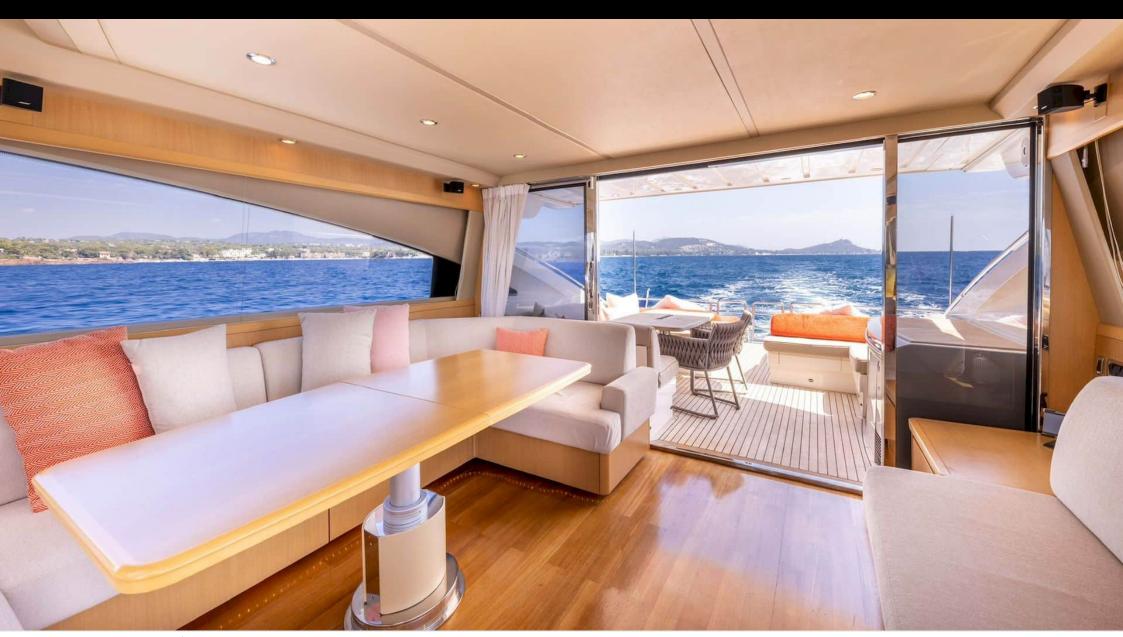

## M/Y PRINCESS V70



































# **EXTERIOR DESIGN**

























# INTERIOR DESIGN

























## GALLERY LIFESTYLE









#### **Specifications**



Low rate per day 6 550 €



High rate per day

6 550 €



Summer low rate per week 39 300 €



Summer high rate per week

39 300 €



Winter low rate per week

39 300 €



Winter high rate per week

39 300 €



Builder

Princess yachts



Year built

2008



Year refit

2023



Length

21.69 m



**Guests Cruising** 

8



Cabins

3

Winter Cruising Area(s)

French Riviera, West Mediterranean

Summer Cruising Area(s)
French Riviera, West Mediterranean

Crew 2

Max speed 38 knots

Cruising speed 27 knots

Fuel consumption 450 L/H

Type of cabins

3 (2 x Double, 1 x Twin room with bunk beds)