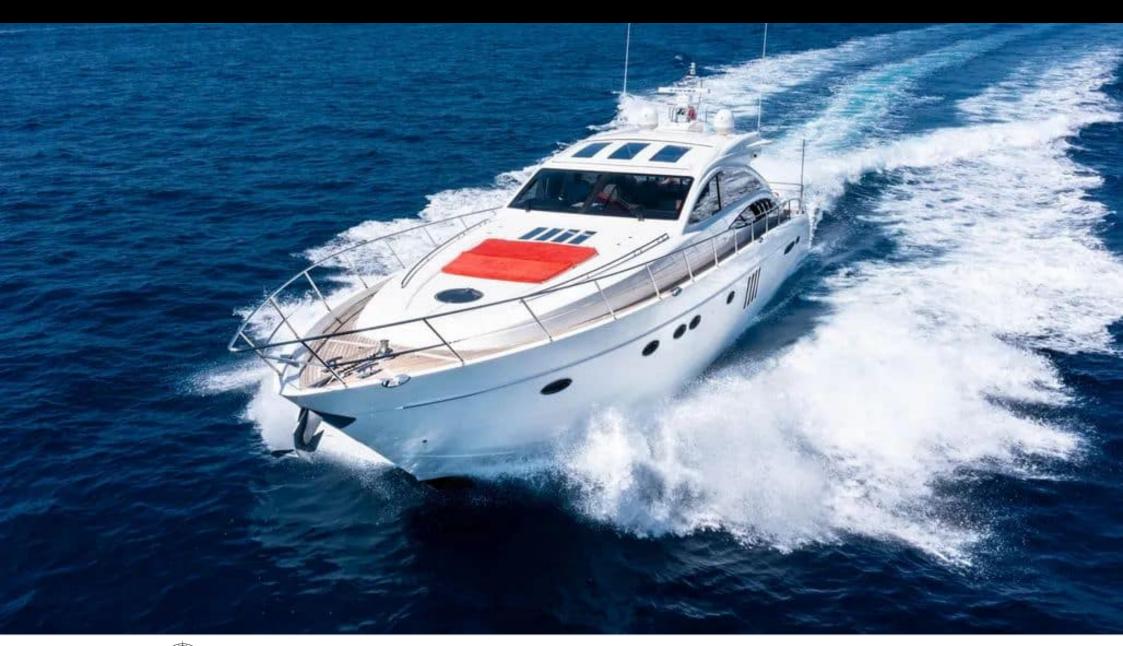

## M/Y PRINCESS V70



































# **EXTERIOR DESIGN**

























# INTERIOR DESIGN

























## GALLERY LIFESTYLE









#### **Specifications**



Low rate per day 6 550 €



High rate per day

6 550 €



Summer low rate per week 39 300 €



Summer high rate per week

39 300 €



Winter low rate per week

39 300 €



Winter high rate per week

39 300 €



Builder

Princess yachts



Year built

2008



Year refit

2023



Length

21.69 m



**Guests Cruising** 

8



Cabins

3

Winter Cruising Area(s)

French Riviera, West Mediterranean

Summer Cruising Area(s)
French Riviera, West Mediterranean

Crew 2

Max speed 38 knots

Cruising speed 27 knots

Fuel consumption 450 L/H

Type of cabins

3 (2 x Double, 1 x Twin room with bunk beds)