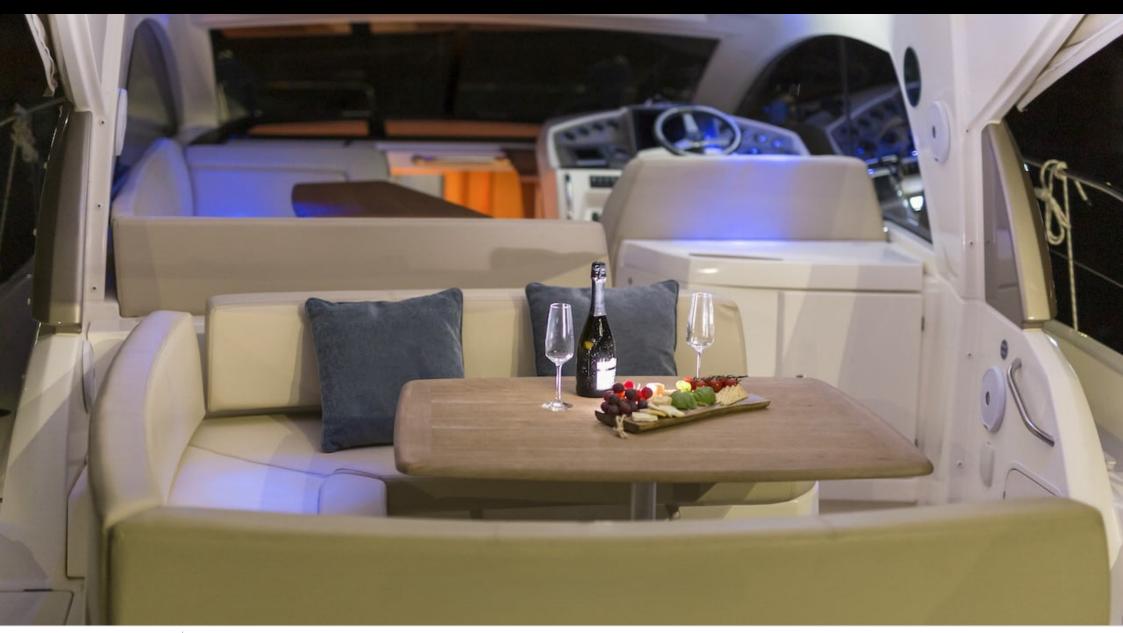

# M/Y PRESTIGE 385











Snorkeling gears Sound System











# **EXTERIOR DESIGN**



















# INTERIOR DESIGN















### GALLERY LIFESTYLE









#### Specifications



Low rate per day

2 000 €



High rate per day

2 000 €



Summer low rate per week

12 000 €



Summer high rate per week

12 000 €



Winter low rate per week

12 000 €



Winter high rate per week

12 000 €



Builder

Jeanneau



Year built

2008



Year refit

2023



Length

11.67 m



**Guests Cruising** 

8



Cabins

1

Winter Cruising Area(s)

French Riviera, West Mediterranean

Summer Cruising Area(s)
French Riviera, West Mediterranean

TTETICIT KIVIET

Crew

Max speed 25 knots

Cruising speed 20 knots

Fuel consumption 100 L/H

Type of cabins

1 (1 x Double cabin)