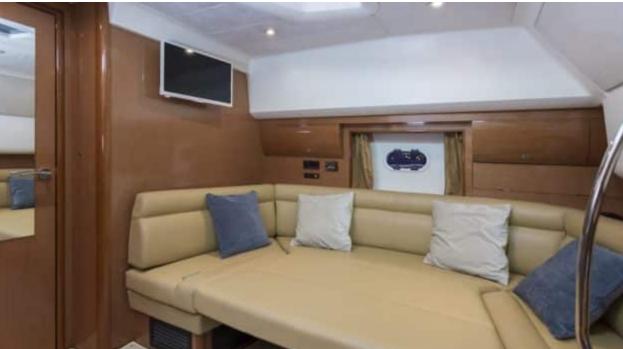

# M/Y PRESTIGE 385











Snorkeling gears Sound System











# **EXTERIOR DESIGN**



















# INTERIOR DESIGN















### GALLERY LIFESTYLE









#### Specifications



Low rate per day

2 000 €



High rate per day

2 000 €



Summer low rate per week

12 000 €



Summer high rate per week

12 000 €



Winter low rate per week

12 000 €



Winter high rate per week

12 000 €



Builder

Jeanneau



Year built

2008



Year refit

2023



Length

11.67 m



**Guests Cruising** 

8



Cabins

1

Winter Cruising Area(s)

French Riviera, West Mediterranean

Summer Cruising Area(s)
French Riviera, West Mediterranean

TTETICIT KIVIET

Crew

Max speed 25 knots

Cruising speed 20 knots

Fuel consumption 100 L/H

Type of cabins

1 (1 x Double cabin)