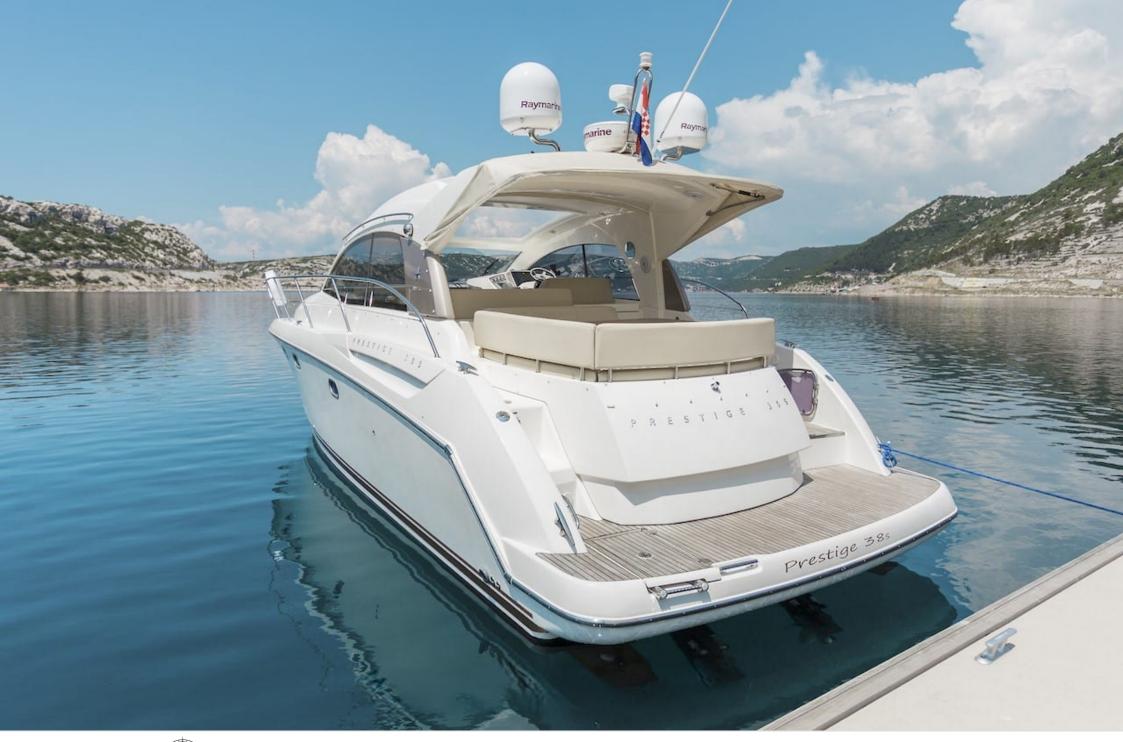

# M/Y PRESTIGE 385











Snorkeling gears Sound System











# **EXTERIOR DESIGN**



















# INTERIOR DESIGN















### GALLERY LIFESTYLE









#### Specifications



Low rate per day

2 000 €



High rate per day

2 000 €



Summer low rate per week

12 000 €



Summer high rate per week

12 000 €



Winter low rate per week

12 000 €



Winter high rate per week

12 000 €



Builder

Jeanneau



Year built

2008



Year refit

2023



Length

11.67 m



**Guests Cruising** 

8



Cabins

1

Winter Cruising Area(s)

French Riviera, West Mediterranean

Summer Cruising Area(s)
French Riviera, West Mediterranean

TTETICIT KIVIET

Crew

Max speed 25 knots

Cruising speed 20 knots

Fuel consumption 100 L/H

Type of cabins

1 (1 x Double cabin)