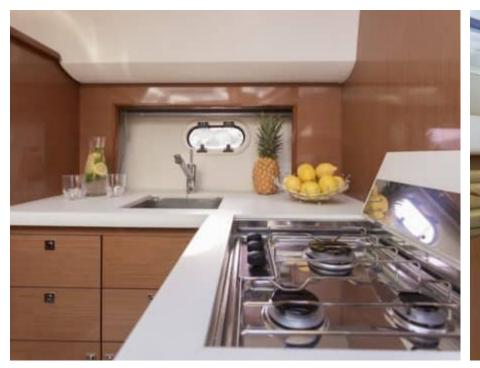

# M/Y PRESTIGE 385











Snorkeling gears Sound System











# **EXTERIOR DESIGN**



















# INTERIOR DESIGN















### GALLERY LIFESTYLE









#### Specifications



Low rate per day

2 000 €



High rate per day

2 000 €



Summer low rate per week

12 000 €



Summer high rate per week

12 000 €



Winter low rate per week

12 000 €



Winter high rate per week

12 000 €



Builder

Jeanneau



Year built

2008



Year refit

2023



Length

11.67 m



**Guests Cruising** 

8



Cabins

1

Winter Cruising Area(s)

French Riviera, West Mediterranean

Summer Cruising Area(s)
French Riviera, West Mediterranean

TTETICIT KIVIET

Crew

Max speed 25 knots

Cruising speed 20 knots

Fuel consumption 100 L/H

Type of cabins

1 (1 x Double cabin)