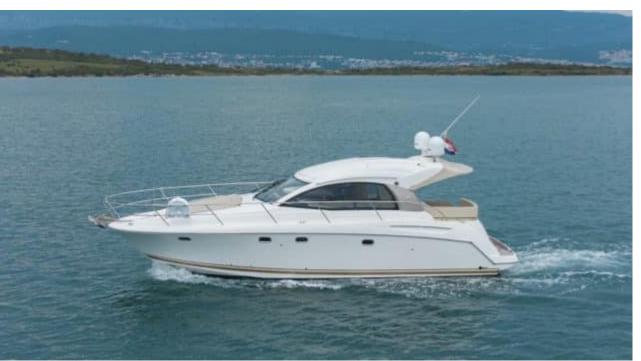

# M/Y PRESTIGE 385











Snorkeling gears Sound System











# **EXTERIOR DESIGN**



















# INTERIOR DESIGN















### GALLERY LIFESTYLE









#### Specifications



Low rate per day

2 000 €



High rate per day

2 000 €



Summer low rate per week

12 000 €



Summer high rate per week

12 000 €



Winter low rate per week

12 000 €



Winter high rate per week

12 000 €



Builder

Jeanneau



Year built

2008



Year refit

2023



Length

11.67 m



**Guests Cruising** 

8



Cabins

1

Winter Cruising Area(s)

French Riviera, West Mediterranean

Summer Cruising Area(s)
French Riviera, West Mediterranean

TTETICIT KIVIET

Crew

Max speed 25 knots

Cruising speed 20 knots

Fuel consumption 100 L/H

Type of cabins

1 (1 x Double cabin)