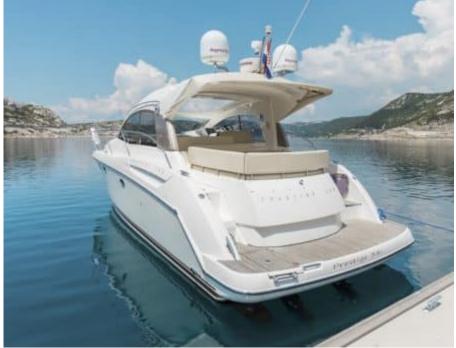

# M/Y PRESTIGE 385











Snorkeling gears Sound System











# **EXTERIOR DESIGN**



















# INTERIOR DESIGN















### GALLERY LIFESTYLE









#### Specifications



Low rate per day

2 000 €



High rate per day

2 000 €



Summer low rate per week

12 000 €



Summer high rate per week

12 000 €



Winter low rate per week

12 000 €



Winter high rate per week

12 000 €



Builder

Jeanneau



Year built

2008



Year refit

2023



Length

11.67 m



**Guests Cruising** 

8



Cabins

1

Winter Cruising Area(s)

French Riviera, West Mediterranean

Summer Cruising Area(s)
French Riviera, West Mediterranean

TTETICIT KIVIET

Crew

Max speed 25 knots

Cruising speed 20 knots

Fuel consumption 100 L/H

Type of cabins

1 (1 x Double cabin)