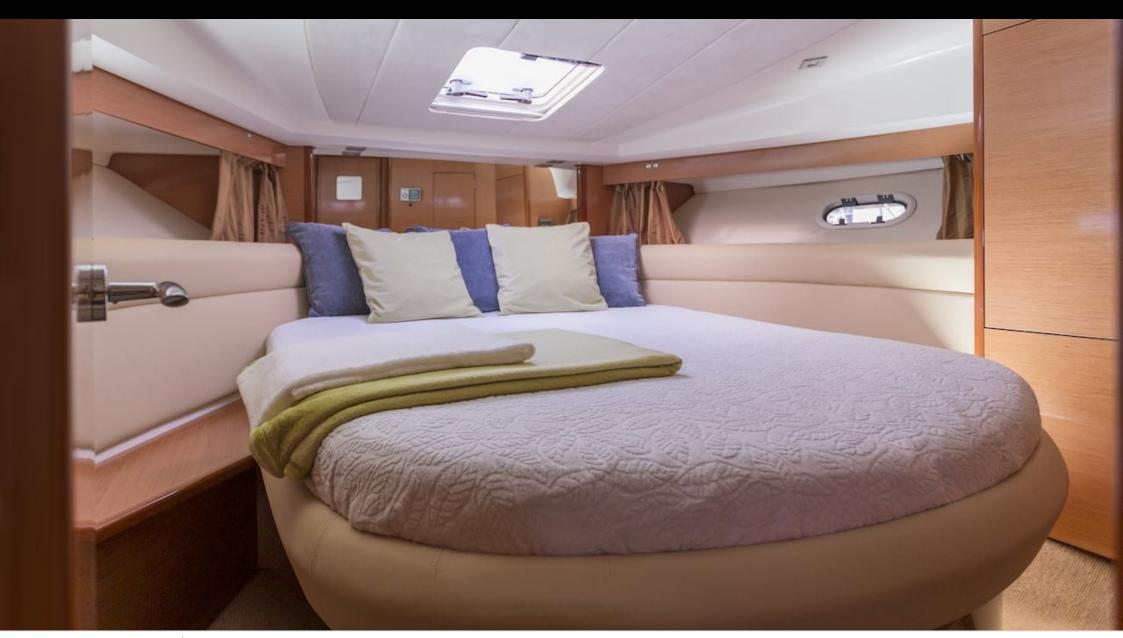

# M/Y PRESTIGE 385











Snorkeling gears Sound System











# **EXTERIOR DESIGN**



















# INTERIOR DESIGN















### GALLERY LIFESTYLE









#### Specifications



Low rate per day

2 000 €



High rate per day

2 000 €



Summer low rate per week

12 000 €



Summer high rate per week

12 000 €



Winter low rate per week

12 000 €



Winter high rate per week

12 000 €



Builder

Jeanneau



Year built

2008



Year refit

2023



Length

11.67 m



**Guests Cruising** 

8



Cabins

1

Winter Cruising Area(s)

French Riviera, West Mediterranean

Summer Cruising Area(s)
French Riviera, West Mediterranean

TTETICIT KIVIET

Crew

Max speed 25 knots

Cruising speed 20 knots

Fuel consumption 100 L/H

Type of cabins

1 (1 x Double cabin)