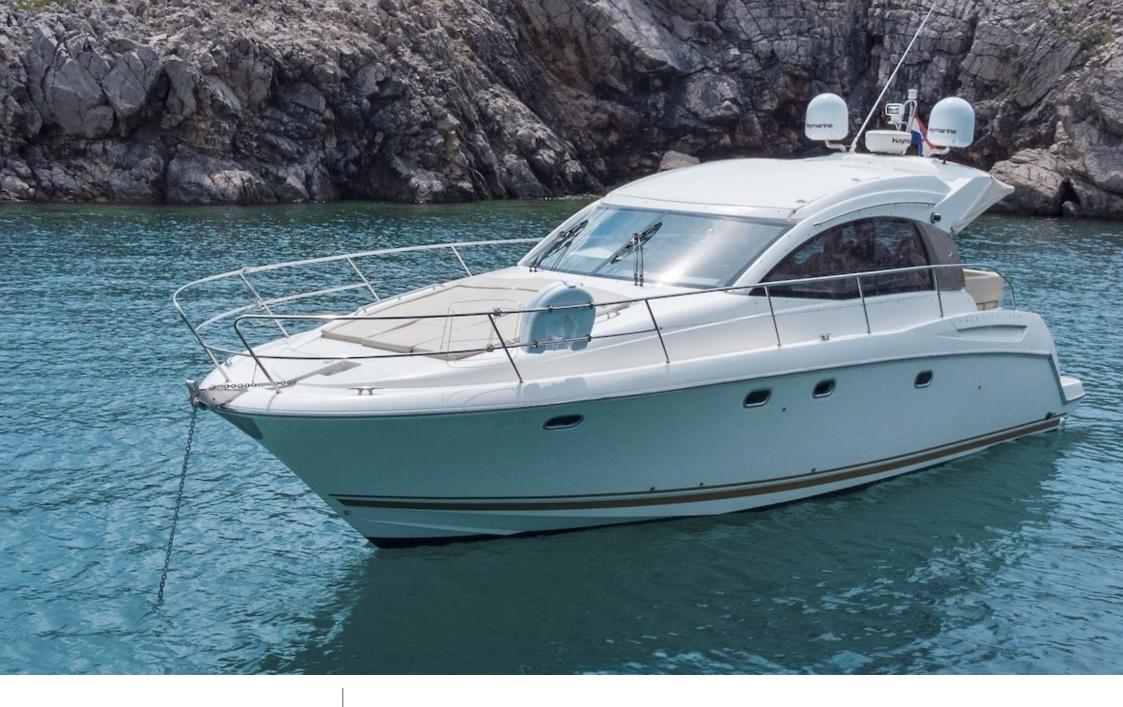

# M/Y PRESTIGE 385











Snorkeling gears Sound System











# **EXTERIOR DESIGN**



















# INTERIOR DESIGN















### GALLERY LIFESTYLE









#### Specifications



Low rate per day

2 000 €



High rate per day

2 000 €



Summer low rate per week

12 000 €



Summer high rate per week

12 000 €



Winter low rate per week

12 000 €



Winter high rate per week

12 000 €



Builder

Jeanneau



Year built

2008



Year refit

2023



Length

11.67 m



**Guests Cruising** 

8



Cabins

1

Winter Cruising Area(s)

French Riviera, West Mediterranean

Summer Cruising Area(s)
French Riviera, West Mediterranean

TTETICIT KIVIET

Crew

Max speed 25 knots

Cruising speed 20 knots

Fuel consumption 100 L/H

Type of cabins

1 (1 x Double cabin)