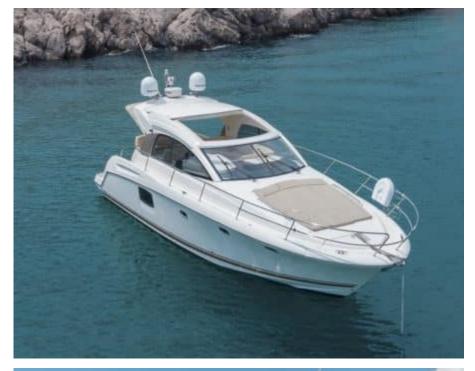

# M/Y PRESTIGE 385











Snorkeling gears Sound System











# **EXTERIOR DESIGN**



















# INTERIOR DESIGN















### GALLERY LIFESTYLE









#### Specifications



Low rate per day

2 000 €



High rate per day

2 000 €



Summer low rate per week

12 000 €



Summer high rate per week

12 000 €



Winter low rate per week

12 000 €



Winter high rate per week

12 000 €



Builder

Jeanneau



Year built

2008



Year refit

2023



Length

11.67 m



**Guests Cruising** 

8



Cabins

1

Winter Cruising Area(s)

French Riviera, West Mediterranean

Summer Cruising Area(s)
French Riviera, West Mediterranean

TTETICIT KIVIET

Crew

Max speed 25 knots

Cruising speed 20 knots

Fuel consumption 100 L/H

Type of cabins

1 (1 x Double cabin)