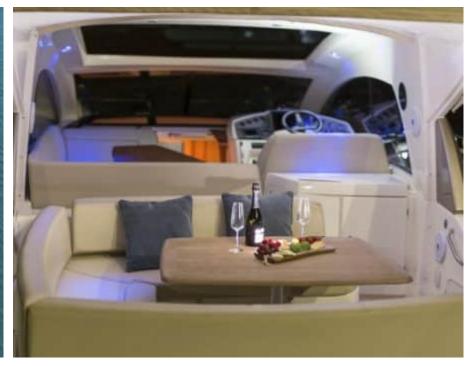

# M/Y PRESTIGE 385











Snorkeling gears Sound System











# **EXTERIOR DESIGN**



















# INTERIOR DESIGN















### GALLERY LIFESTYLE









#### Specifications



Low rate per day

2 000 €



High rate per day

2 000 €



Summer low rate per week

12 000 €



Summer high rate per week

12 000 €



Winter low rate per week

12 000 €



Winter high rate per week

12 000 €



Builder

Jeanneau



Year built

2008



Year refit

2023



Length

11.67 m



**Guests Cruising** 

8



Cabins

1

Winter Cruising Area(s)

French Riviera, West Mediterranean

Summer Cruising Area(s)
French Riviera, West Mediterranean

TTETICIT KIVIET

Crew

Max speed 25 knots

Cruising speed 20 knots

Fuel consumption 100 L/H

Type of cabins

1 (1 x Double cabin)