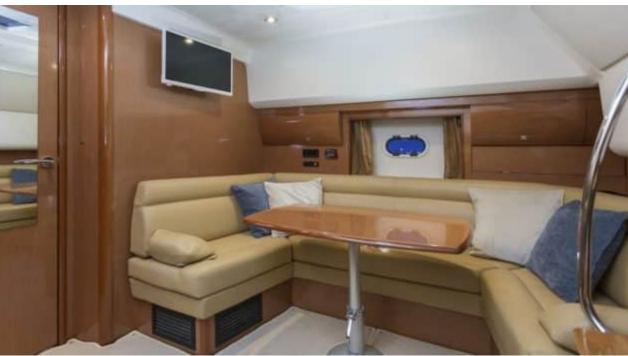

# M/Y PRESTIGE 385











Snorkeling gears Sound System











# **EXTERIOR DESIGN**



















# INTERIOR DESIGN















### GALLERY LIFESTYLE









#### Specifications



Low rate per day

2 000 €



High rate per day

2 000 €



Summer low rate per week

12 000 €



Summer high rate per week

12 000 €



Winter low rate per week

12 000 €



Winter high rate per week

12 000 €



Builder

Jeanneau



Year built

2008



Year refit

2023



Length

11.67 m



**Guests Cruising** 

8



Cabins

1

Winter Cruising Area(s)

French Riviera, West Mediterranean

Summer Cruising Area(s)
French Riviera, West Mediterranean

TTETICIT KIVIET

Crew

Max speed 25 knots

Cruising speed 20 knots

Fuel consumption 100 L/H

Type of cabins

1 (1 x Double cabin)