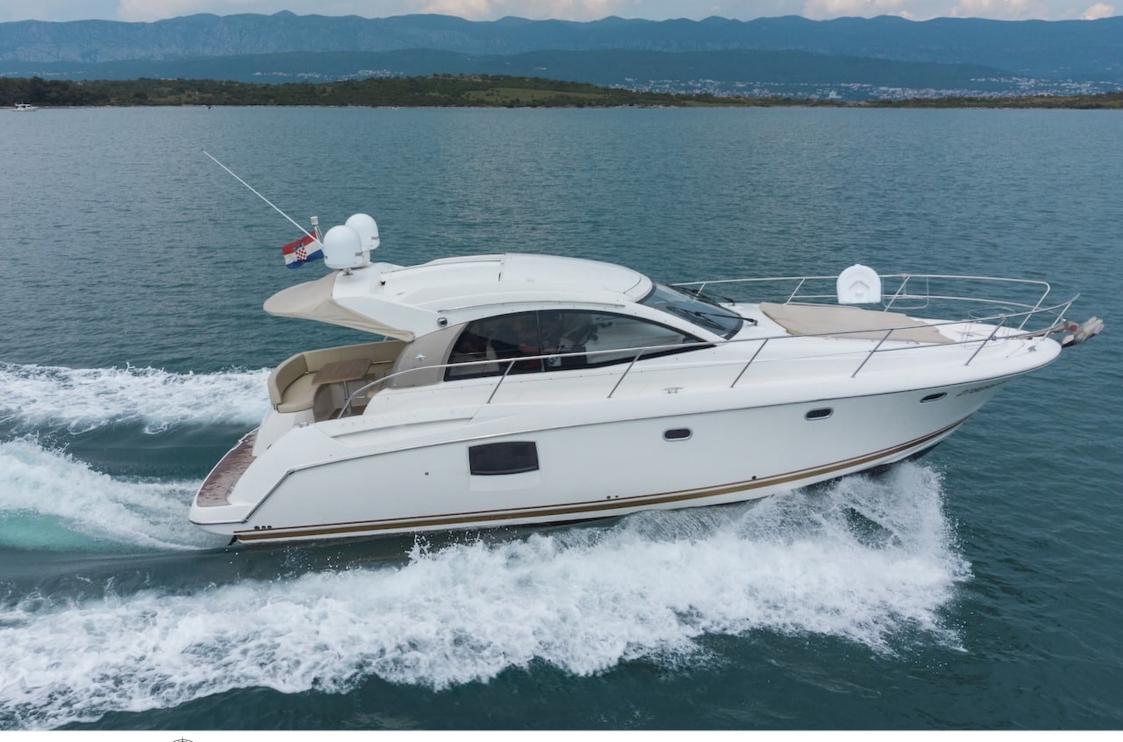

# M/Y PRESTIGE 385











Snorkeling gears Sound System











# **EXTERIOR DESIGN**



















# INTERIOR DESIGN















### GALLERY LIFESTYLE









#### Specifications



Low rate per day

2 000 €



High rate per day

2 000 €



Summer low rate per week

12 000 €



Summer high rate per week

12 000 €



Winter low rate per week

12 000 €



Winter high rate per week

12 000 €



Builder

Jeanneau



Year built

2008



Year refit

2023



Length

11.67 m



**Guests Cruising** 

8



Cabins

1

Winter Cruising Area(s)

French Riviera, West Mediterranean

Summer Cruising Area(s)
French Riviera, West Mediterranean

TTETICIT KIVIET

Crew

Max speed 25 knots

Cruising speed 20 knots

Fuel consumption 100 L/H

Type of cabins

1 (1 x Double cabin)