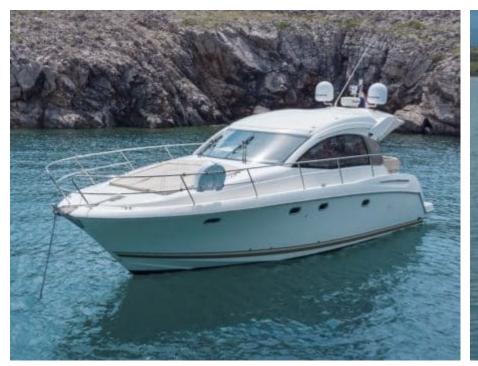

# M/Y PRESTIGE 385











Snorkeling gears Sound System











# **EXTERIOR DESIGN**



















# INTERIOR DESIGN















### GALLERY LIFESTYLE









#### Specifications



Low rate per day

2 000 €



High rate per day

2 000 €



Summer low rate per week

12 000 €



Summer high rate per week

12 000 €



Winter low rate per week

12 000 €



Winter high rate per week

12 000 €



Builder

Jeanneau



Year built

2008



Year refit

2023



Length

11.67 m



**Guests Cruising** 

8



Cabins

1

Winter Cruising Area(s)

French Riviera, West Mediterranean

Summer Cruising Area(s)
French Riviera, West Mediterranean

TTETICIT KIVIET

Crew

Max speed 25 knots

Cruising speed 20 knots

Fuel consumption 100 L/H

Type of cabins

1 (1 x Double cabin)