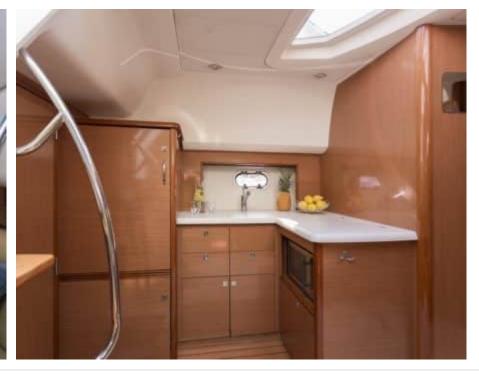

# M/Y PRESTIGE 385











Snorkeling gears Sound System











# **EXTERIOR DESIGN**



















# INTERIOR DESIGN















### GALLERY LIFESTYLE









#### Specifications



Low rate per day

2 000 €



High rate per day

2 000 €



Summer low rate per week

12 000 €



Summer high rate per week

12 000 €



Winter low rate per week

12 000 €



Winter high rate per week

12 000 €



Builder

Jeanneau



Year built

2008



Year refit

2023



Length

11.67 m



**Guests Cruising** 

8



Cabins

1

Winter Cruising Area(s)

French Riviera, West Mediterranean

Summer Cruising Area(s)
French Riviera, West Mediterranean

TTETICIT KIVIET

Crew

Max speed 25 knots

Cruising speed 20 knots

Fuel consumption 100 L/H

Type of cabins

1 (1 x Double cabin)