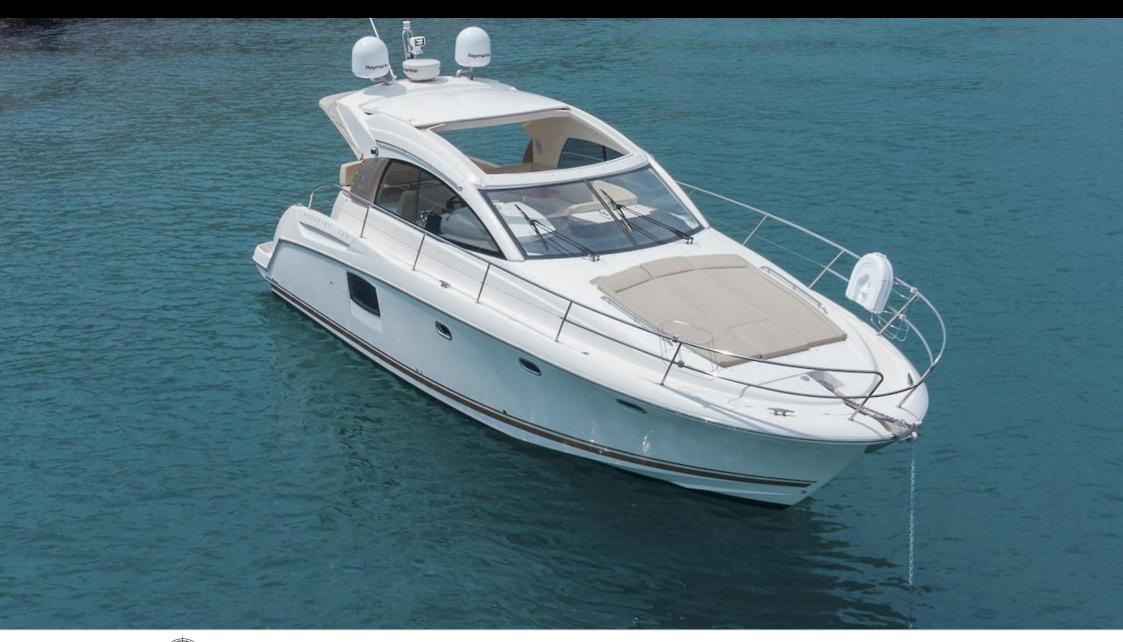

# M/Y PRESTIGE 385











Snorkeling gears Sound System











# **EXTERIOR DESIGN**



















# INTERIOR DESIGN















### GALLERY LIFESTYLE









#### Specifications



Low rate per day

2 000 €



High rate per day

2 000 €



Summer low rate per week

12 000 €



Summer high rate per week

12 000 €



Winter low rate per week

12 000 €



Winter high rate per week

12 000 €



Builder

Jeanneau



Year built

2008



Year refit

2023



Length

11.67 m



**Guests Cruising** 

8



Cabins

1

Winter Cruising Area(s)

French Riviera, West Mediterranean

Summer Cruising Area(s)
French Riviera, West Mediterranean

TTETICIT KIVIET

Crew

Max speed 25 knots

Cruising speed 20 knots

Fuel consumption 100 L/H

Type of cabins

1 (1 x Double cabin)