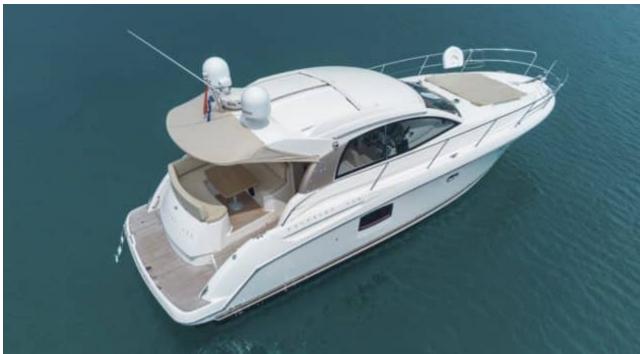

# M/Y PRESTIGE 385











Snorkeling gears Sound System











# **EXTERIOR DESIGN**



















# INTERIOR DESIGN















### GALLERY LIFESTYLE









#### Specifications



Low rate per day

2 000 €



High rate per day

2 000 €



Summer low rate per week

12 000 €



Summer high rate per week

12 000 €



Winter low rate per week

12 000 €



Winter high rate per week

12 000 €



Builder

Jeanneau



Year built

2008



Year refit

2023



Length

11.67 m



**Guests Cruising** 

8



Cabins

1

Winter Cruising Area(s)

French Riviera, West Mediterranean

Summer Cruising Area(s)
French Riviera, West Mediterranean

TTETICIT KIVIET

Crew

Max speed 25 knots

Cruising speed 20 knots

Fuel consumption 100 L/H

Type of cabins

1 (1 x Double cabin)