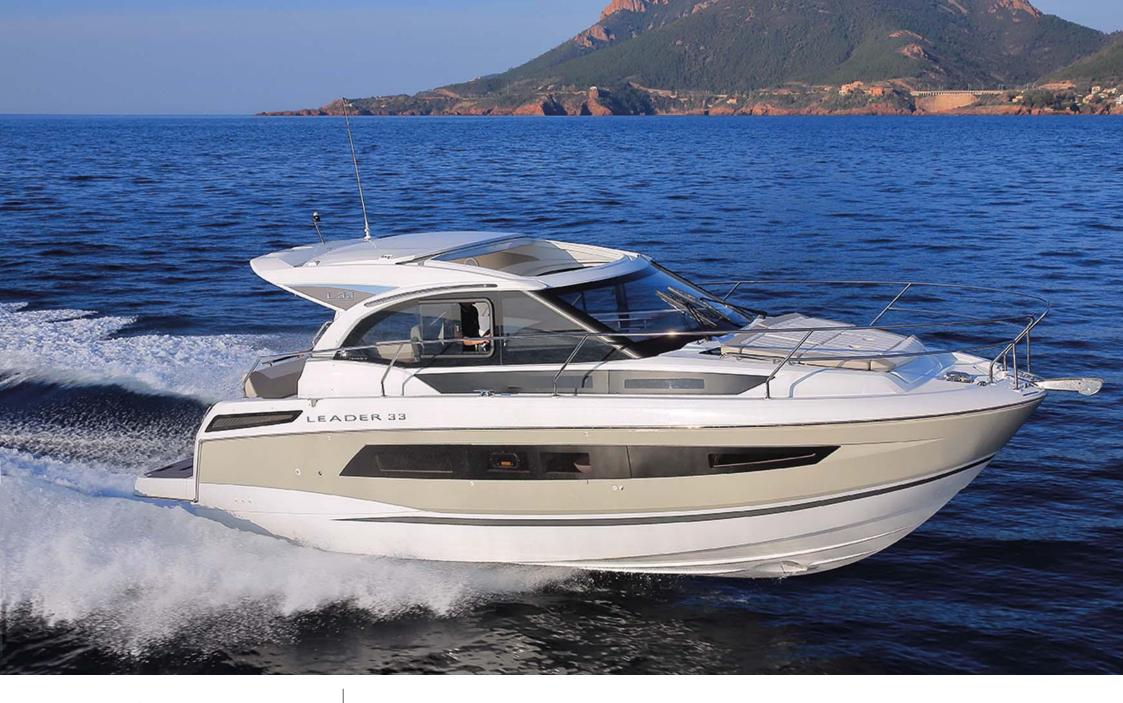

°.....

M/Y LEADER 33

Length Guests Cabins **10.5m** *34.45 ft.* **6 9 2** 

Crew **1** 

#### M/Y LEADER 33

# EXTERIOR DESIGN

Interior design Exterior design Gallery lifestyle Specifications Features