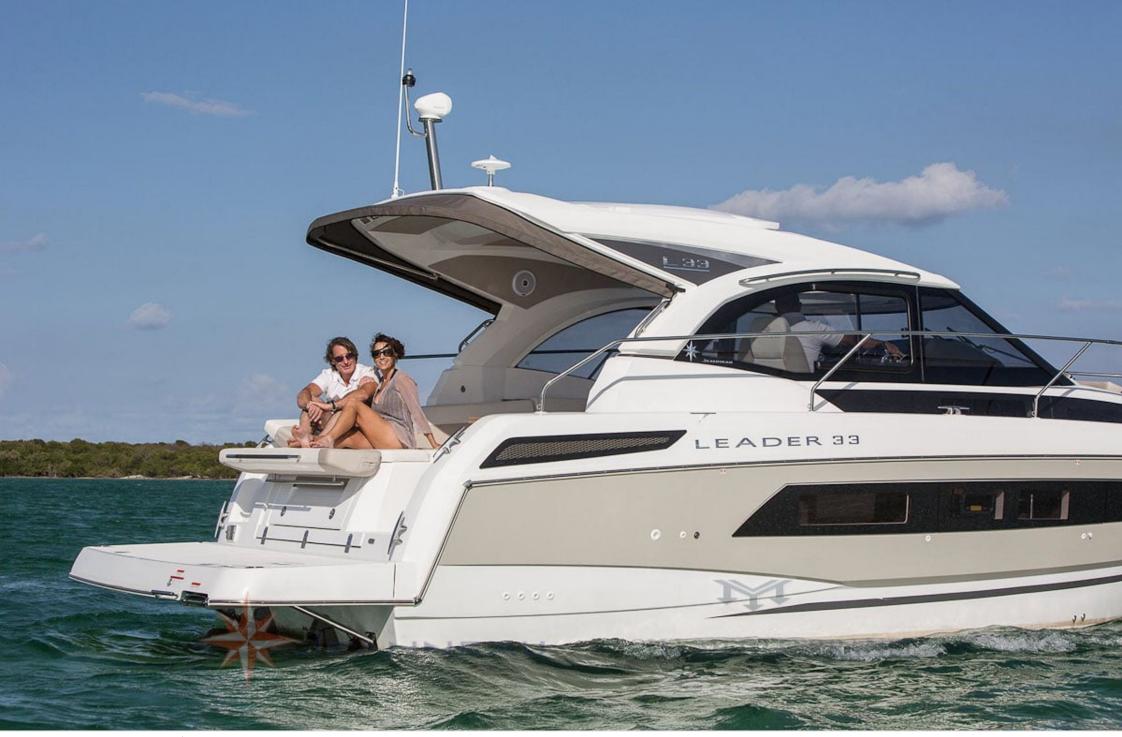

# EXTERIOR DESIGN

Interior design Exterior design Gallery lifestyle Specifications Features

°.....

M/Y LEADER 33

Length Guests Cabins **10.5m** *34.45 ft.* **6 9 2** 

Crew **1** 