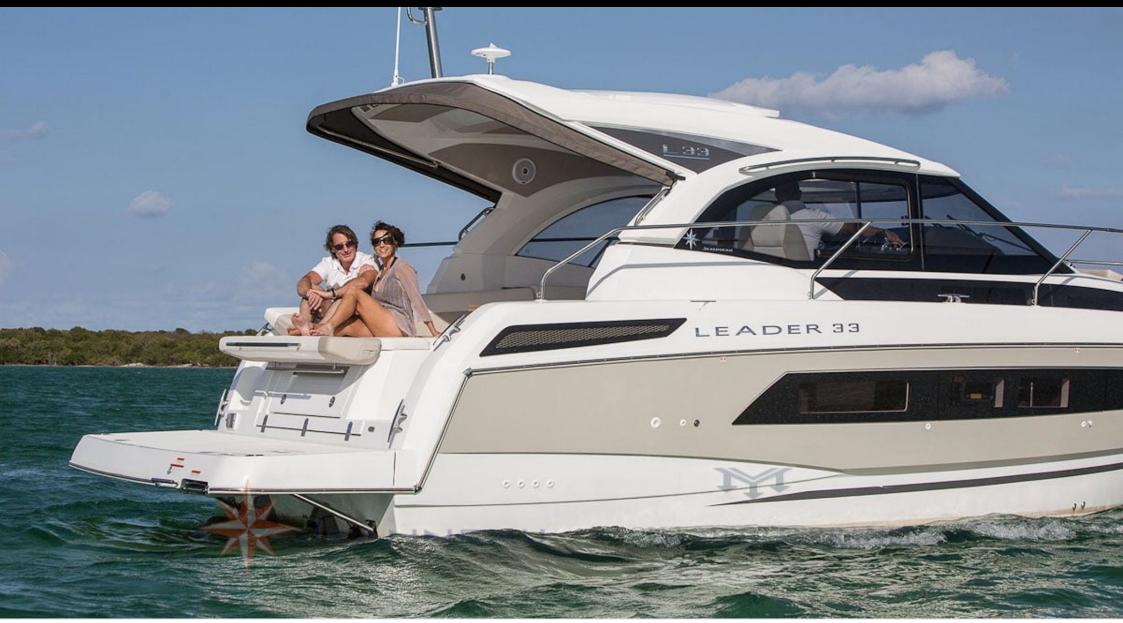

°.....

M/Y LEADER 33

Length Guests Cabins **10.5m** *34.45 ft.* **6 9 2** 

Crew **1** 

#### M/Y LEADER 33

# EXTERIOR DESIGN

Interior design Exterior design Gallery lifestyle Specifications Features