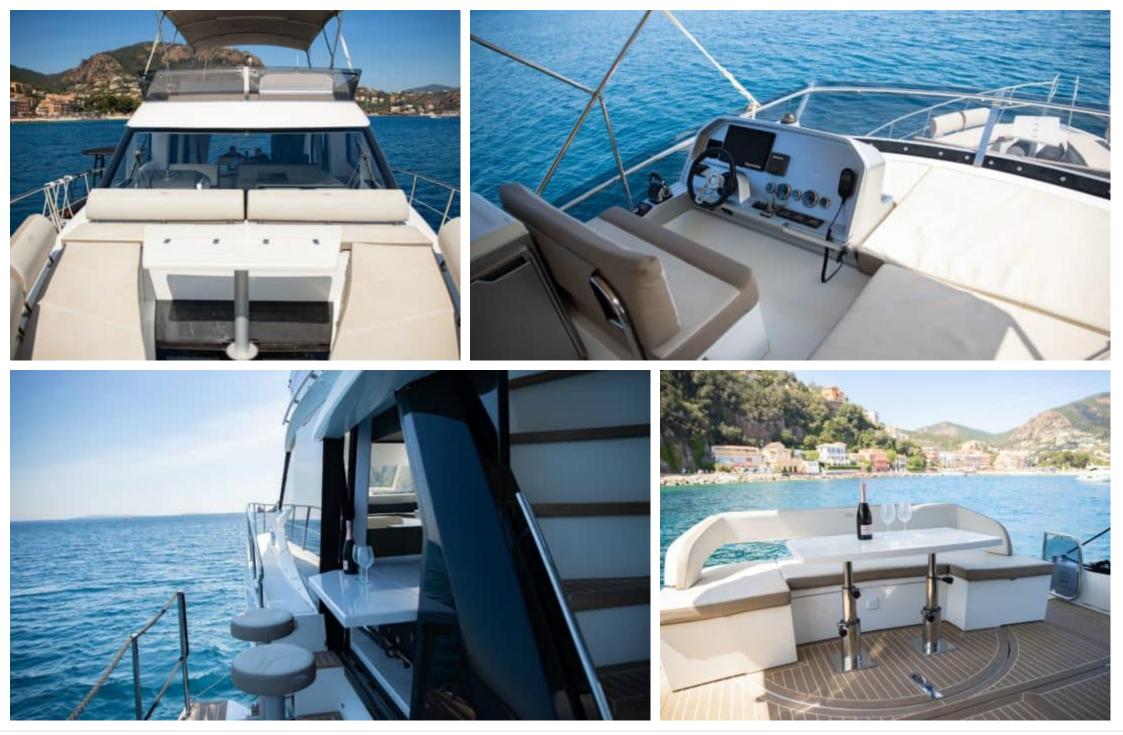

#### M/Y GALEON 46 FLY





### M/Y GALEON 46 FLY











# EXTERIOR DESIGN













# **INTERIOR DESIGN**





Interior design Exterior design Gallery lifestyle Specifications Features









# GALLERY LIFESTYLE













# Specifications

| E Low rate pe 2 900 €                                         | er day                    |              | €                     | High rate per day<br>2 900 €                                  |                       |  |
|---------------------------------------------------------------|---------------------------|--------------|-----------------------|---------------------------------------------------------------|-----------------------|--|
| Summer low rate per week<br>17 400 €                          |                           |              | €                     | Summer high rate per week<br>17 400 €