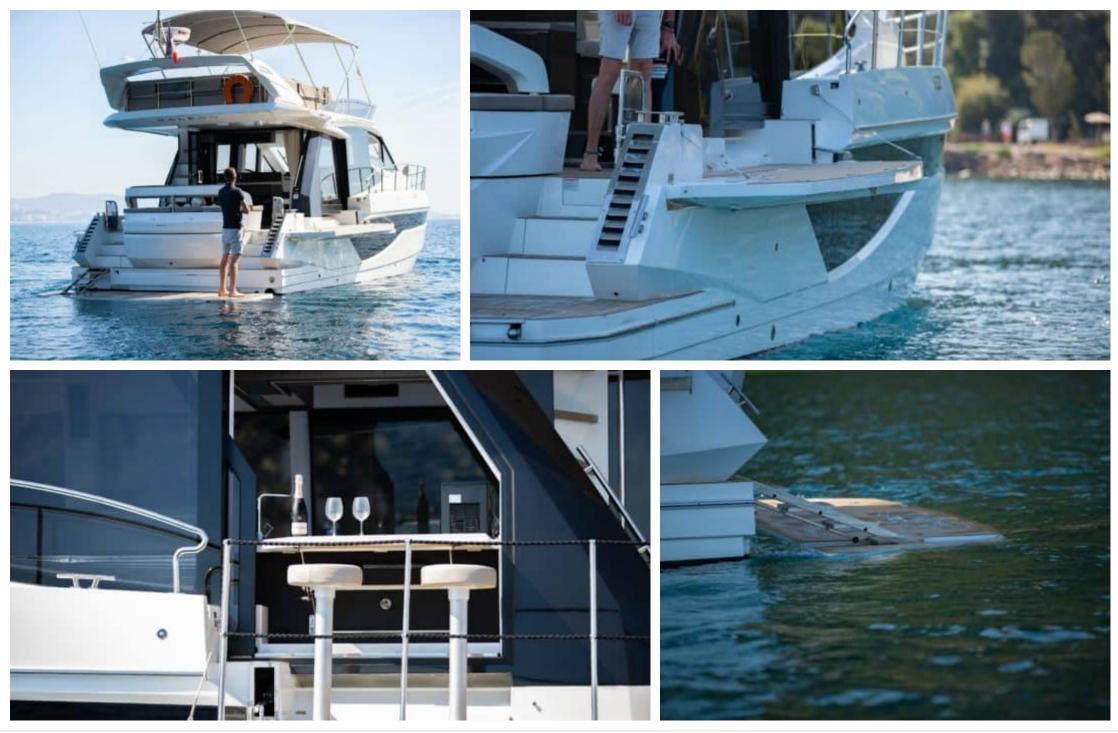

#### M/Y GALEON 46 FLY





### M/Y GALEON 46 FLY











# EXTERIOR DESIGN













# **INTERIOR DESIGN**





Interior design Exterior design Gallery lifestyle Specifications Features









# GALLERY LIFESTYLE













# Specifications

| E Low rate pe 2 900 €                                         | er day                    |              | €                     | High rate per day<br>2 900 €                                  |                       |  |
|---------------------------------------------------------------|---------------------------|--------------|-----------------------|---------------------------------------------------------------|-----------------------|--|
| Summer low rate per week<br>17 400 €                          |                           |              | €                     | Summer high rate per week<br>17 400 €                         |                       |  |
| € Winter low<br>17 400 €                                      | rate per week             |