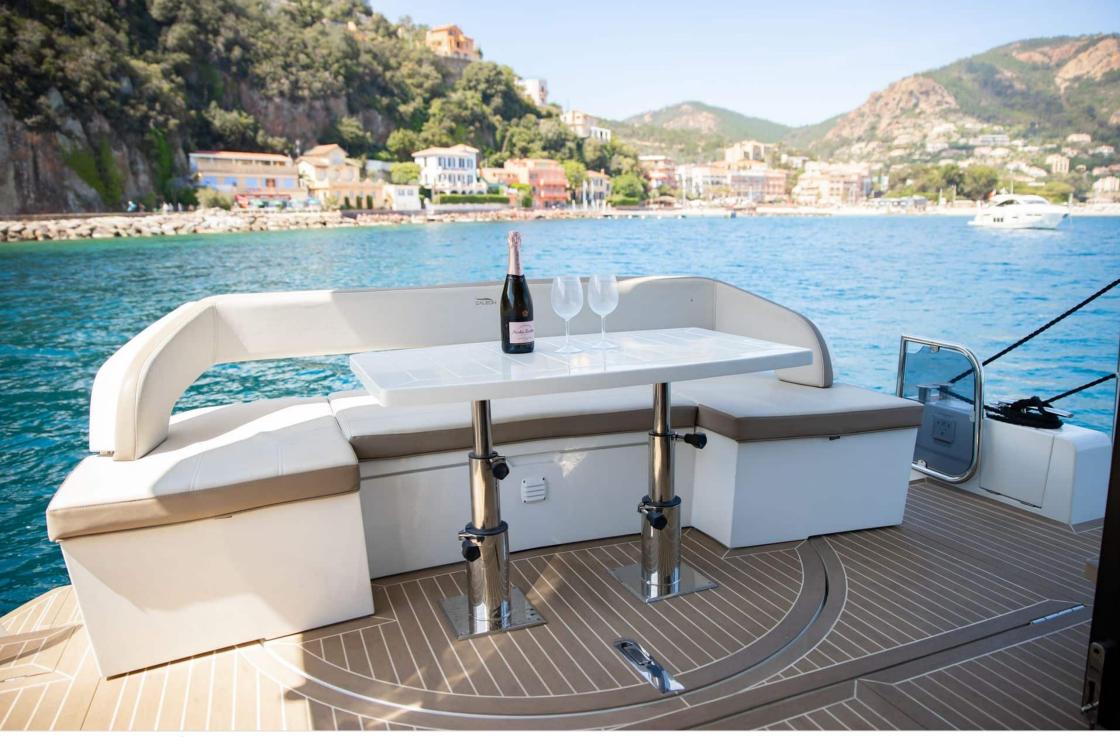

#### M/Y GALEON 46 FLY





### M/Y GALEON 46 FLY











# EXTERIOR DESIGN













# **INTERIOR DESIGN**





Interior design Exterior design Gallery lifestyle Specifications Features









# GALLERY LIFESTYLE













# Specifications

| E Low rate pe 2 900 €                                         | er day                    |              | €                     | High rate per day<br>2 900 €                                  |                       |  |
|---------------------------------------------------------------|---------------------------|--------------|-----------------------|---------------------------------------------------------------|-----------------------|--|
| Summer low rate per week<br>17 400 €                          |                           |              | €                     | Summer high rate per week<br>17 400 €                         |                       |  |
| € Winter low<br>17 400 €                                      | rate per week             |