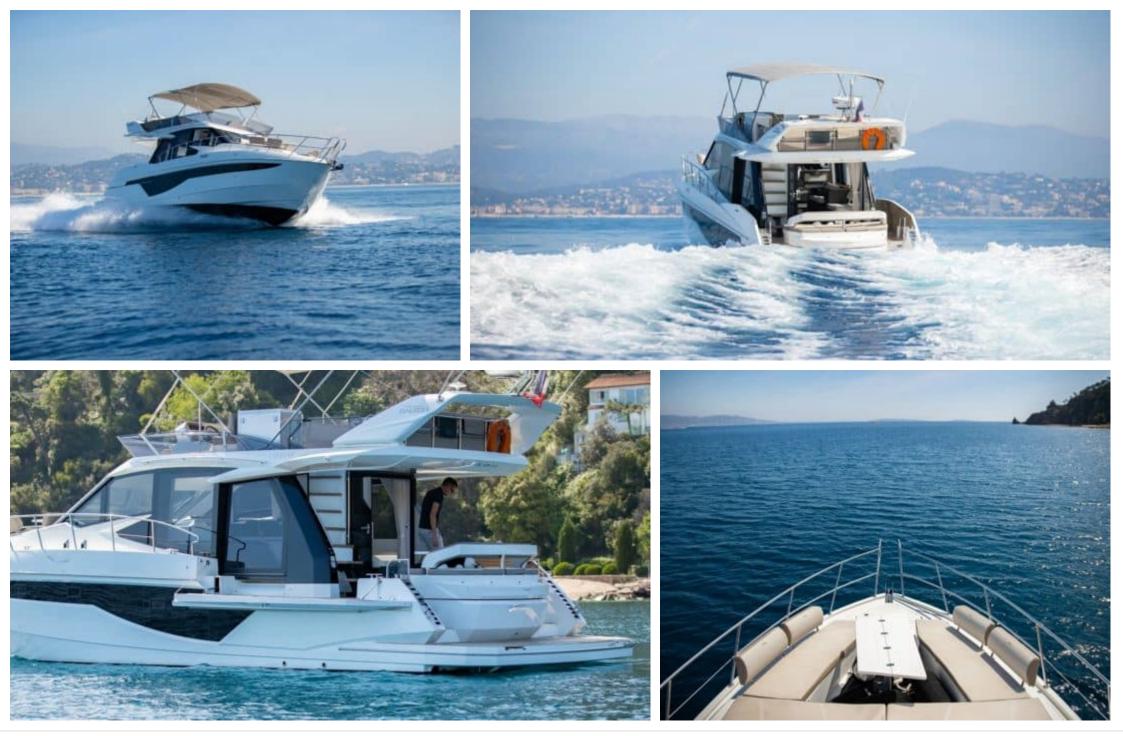

#### M/Y GALEON 46 FLY





### M/Y GALEON 46 FLY











# EXTERIOR DESIGN













# **INTERIOR DESIGN**





Interior design Exterior design Gallery lifestyle Specifications Features









# GALLERY LIFESTYLE













# Specifications

| E Low rate pe 2 900 €                                         | er day                    |              | €                     | High rate per day<br>2 900 €                                  |                       |  |
|---------------------------------------------------------------|---------------------------|--------------|-----------------------|---------------------------------------------------------------|-----------------------|--|
| Summer low rate per week<br>17 400 €                          |                           |              | €                     | Summer high rate per week<br>17 400 €