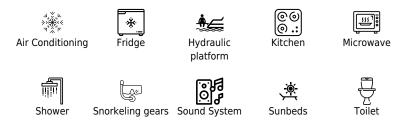

# Specifications

| E Low rate pe 2 900 €                                         | er day                    |              | €                     | High rate per day<br>2 900 €                                  |                       |  |
|---------------------------------------------------------------|---------------------------|--------------|-----------------------|---------------------------------------------------------------|-----------------------|--|
| Summer low rate per week<br>17 400 €                          |                           |              | €                     | Summer high rate per week<br>17 400 €                         |                       |  |
| € Winter low<br>17 400 €                                      | rate per week             |              | €                     | Winter high rate per wee<br>17 400€                           | k                     |  |
| Builder<br>Galeon                                             |                           | <b>C</b> Yea | ar built<br>20        | Year<br>2022                                                  | refit                 |  |
| Length<br>14.35 m                                             |                           |              |                       | Guests Cruising                                               | Cabins<br>3           |  |
| Winter Cruising Area(s)<br>French Riviera, West Mediterranean |                           |              |                       | Summer Cruising Area(s)<br>French Riviera, West Mediterranean |                       |  |
| Crew<br>1                                                     | rew Max speed<br>30 knots |              | uising speed<br>knots | Fuel consumption<br>200 L/H                                   |                       |  |
| Type of cabins<br>3 (2 x Double, 1 x Bunk                     | bed)                      |              |                       |                                                               |                       |  |
|                                                               | TING                      | Interior des | sign Exterior de      | esign Gallery lifestyle Spe                                   | ecifications Features |  |