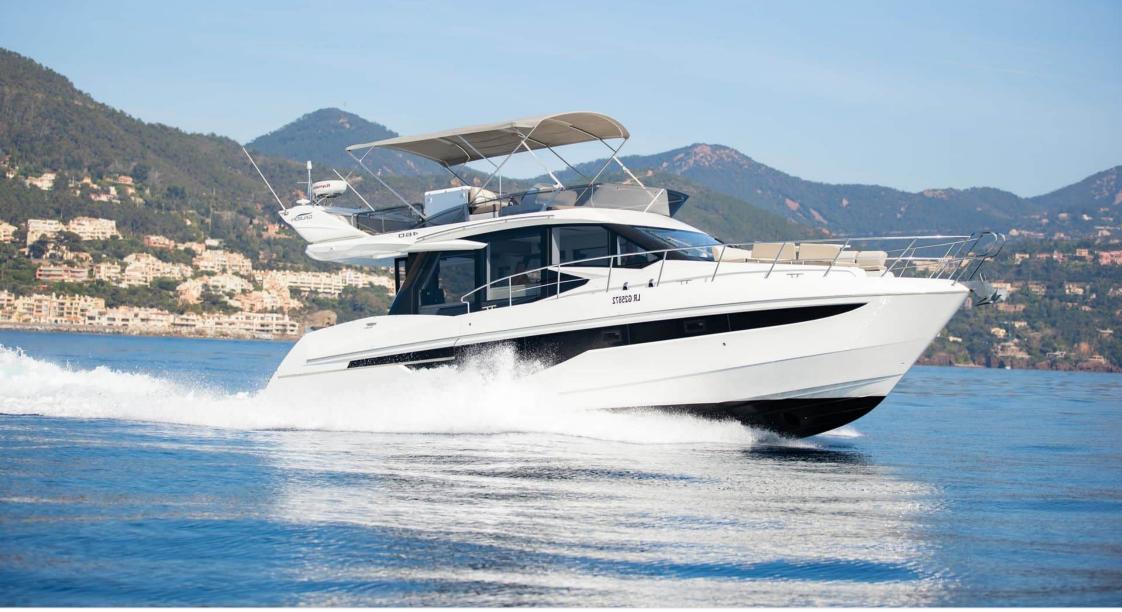

#### M/Y GALEON 46 FLY





### M/Y GALEON 46 FLY











# EXTERIOR DESIGN













# **INTERIOR DESIGN**





Interior design Exterior design Gallery lifestyle Specifications Features









# GALLERY LIFESTYLE













# Specifications

| E Low rate pe 2 900 €                                         | er day                    |              | €                     | High rate per day<br>2 900 €                                  |                       |  |
|---------------------------------------------------------------|---------------------------|--------------|-----------------------|---------------------------------------------------------------|-----------------------|--|
| Summer low rate per week<br>17 400 €                          |                           |              | €                     | Summer high rate per week<br>17 400 €