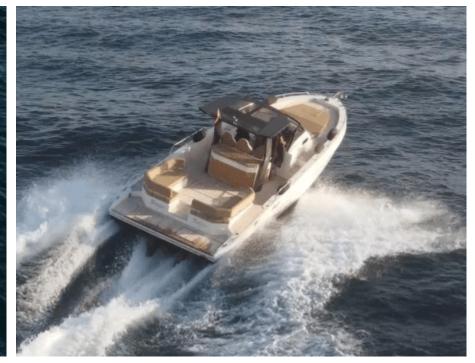

Cabins **1** 





## M/Y FIART MARE 33





















### **EXTERIOR DESIGN**























# INTERIOR DESIGN





## GALLERY LIFESTYLE









#### Specifications



Low rate per day

2 200 €



High rate per day

2 200 €



Summer low rate per week

13 200 €



Summer high rate per week

13 200 €



Winter low rate per week

13 200 €



Winter high rate per week

13 200 €



Builder

Fiart



Year built

2017



Year refit

2023



Length

10.4 m



**Guests Cruising** 

9



Cabins

1

Winter Cruising Area(s)

French Riviera, West Mediterranean

Summer Cruising Area(s)
French Riviera, West Mediterranean

Crew

Max speed 34 knots

Cruising speed 18 knots

Fuel consumption

90 L/H

Type of cabins

1 (1 x Double)