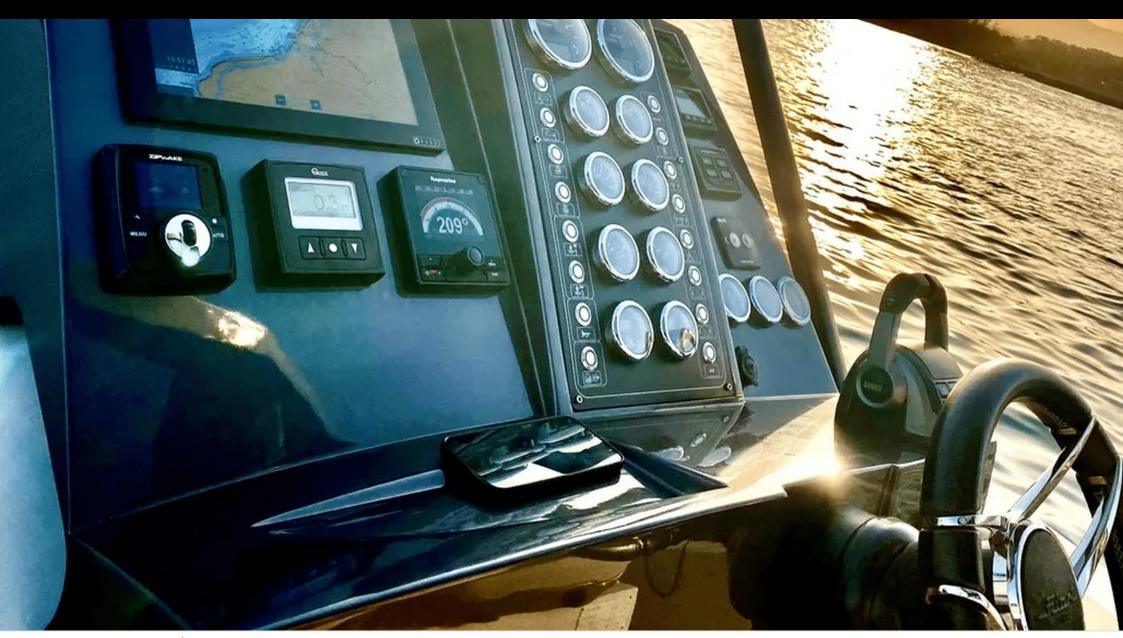

Cabins **1** 





## M/Y FIART MARE 33





















### **EXTERIOR DESIGN**























# INTERIOR DESIGN





## GALLERY LIFESTYLE









#### Specifications



Low rate per day

2 200 €



High rate per day

2 200 €



Summer low rate per week

13 200 €



Summer high rate per week

13 200 €



Winter low rate per week

13 200 €



Winter high rate per week

13 200 €



Builder

Fiart



Year built

2017



Year refit

2023



Length

10.4 m



**Guests Cruising** 

9



Cabins

1

Winter Cruising Area(s)

French Riviera, West Mediterranean

Summer Cruising Area(s)
French Riviera, West Mediterranean

Crew

Max speed 34 knots

Cruising speed 18 knots

Fuel consumption

90 L/H

Type of cabins

1 (1 x Double)