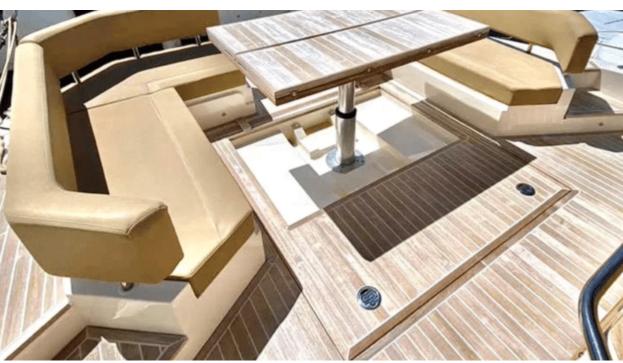

Cabins **1** 





## M/Y FIART MARE 33





















### **EXTERIOR DESIGN**























# INTERIOR DESIGN





## GALLERY LIFESTYLE









#### Specifications



Low rate per day

2 200 €



High rate per day

2 200 €



Summer low rate per week

13 200 €



Summer high rate per week

13 200 €



Winter low rate per week

13 200 €



Winter high rate per week

13 200 €



Builder

Fiart



Year built

2017



Year refit

2023



Length

10.4 m



**Guests Cruising** 

9



Cabins

1

Winter Cruising Area(s)

French Riviera, West Mediterranean

Summer Cruising Area(s)
French Riviera, West Mediterranean

Crew

Max speed 34 knots

Cruising speed 18 knots

Fuel consumption

90 L/H

Type of cabins

1 (1 x Double)