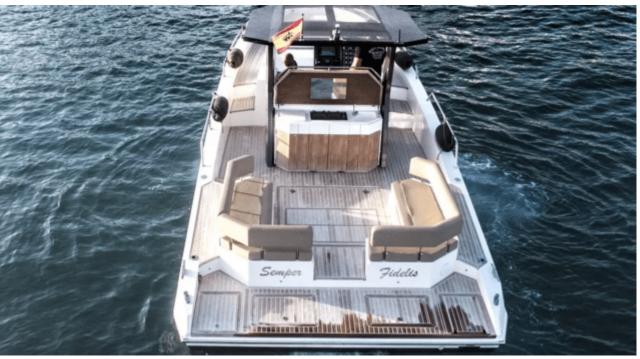

Cabins **1** 





## M/Y FIART MARE 33





















### **EXTERIOR DESIGN**























# INTERIOR DESIGN





## GALLERY LIFESTYLE









#### Specifications



Low rate per day

2 200 €



High rate per day

2 200 €



Summer low rate per week

13 200 €



Summer high rate per week

13 200 €



Winter low rate per week

13 200 €



Winter high rate per week

13 200 €



Builder

Fiart



Year built

2017



Year refit

2023



Length

10.4 m



**Guests Cruising** 

9



Cabins

1

Winter Cruising Area(s)

French Riviera, West Mediterranean

Summer Cruising Area(s)
French Riviera, West Mediterranean

Crew

Max speed 34 knots

Cruising speed 18 knots

Fuel consumption

90 L/H

Type of cabins

1 (1 x Double)