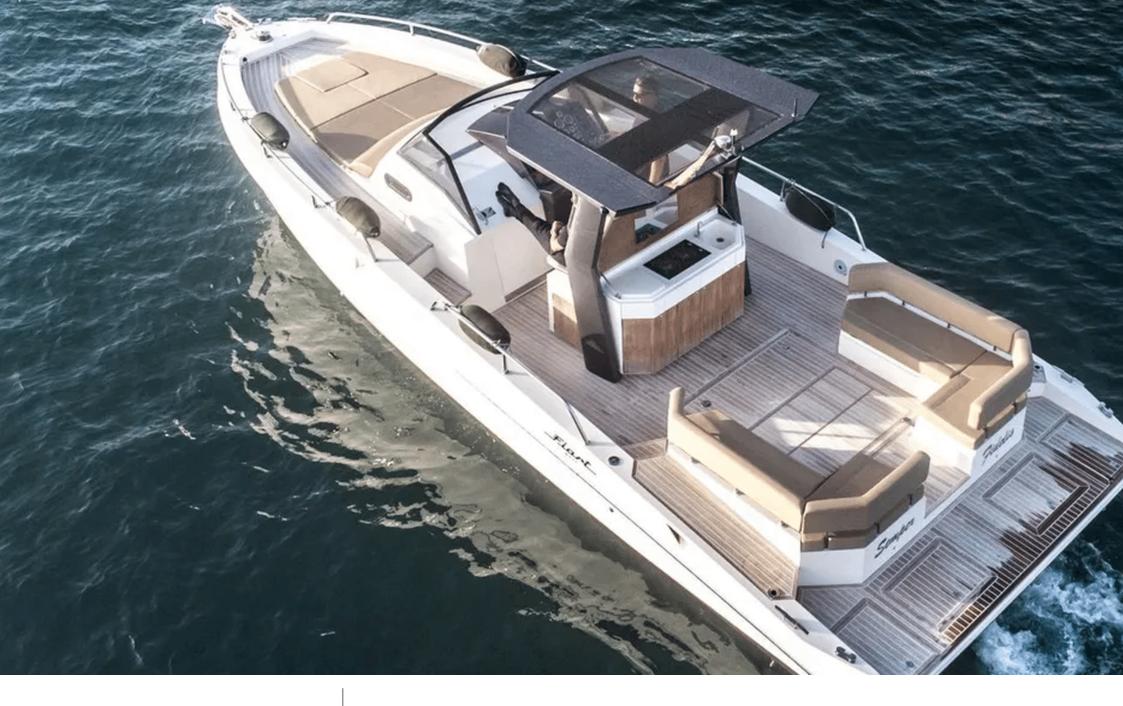

## M/Y FIART MARE 33

### **EXTERIOR DESIGN**

#### Specifications

Low rate per day

2 200 €

High rate per day

2 200 €

Summer low rate per week

13 200 €

Summer high rate per week

2017

Year refit

2023

Length

10.4 m

**Guests Cruising** 

9

Cabins

1

Winter Cruising Area(s)

French Riviera, West Mediterranean

Summer Cruising Area(s)
French Riviera, West Mediterranean

Crew

Max speed 34 knots

Cruising speed 18 knots

Fuel consumption

90 L/H

Type of cabins

1 (1 x Double)