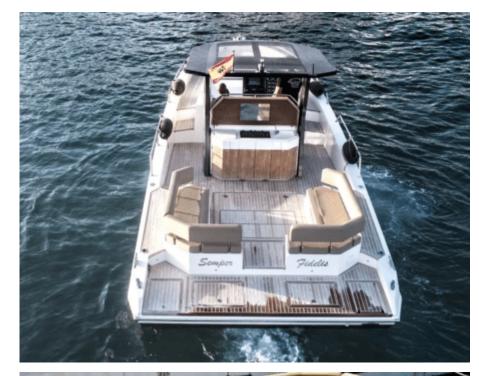

Cabins **1** 





## M/Y FIART MARE 33





















### **EXTERIOR DESIGN**























# INTERIOR DESIGN





## GALLERY LIFESTYLE









#### Specifications



Low rate per day

2 200 €



High rate per day

2 200 €



Summer low rate per week

13 200 €



Summer high rate per week

13 200 €



Winter low rate per week

13 200 €



Winter high rate per week

13 200 €



Builder

Fiart



Year built

2017



Year refit

2023



Length

10.4 m



**Guests Cruising** 

9



Cabins

1

Winter Cruising Area(s)

French Riviera, West Mediterranean

Summer Cruising Area(s)
French Riviera, West Mediterranean

Crew

Max speed 34 knots

Cruising speed 18 knots

Fuel consumption

90 L/H

Type of cabins

1 (1 x Double)