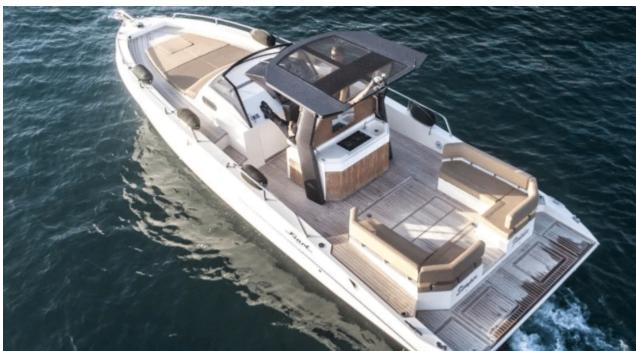

Cabins **1** 





## M/Y FIART MARE 33





















### **EXTERIOR DESIGN**























# INTERIOR DESIGN





## GALLERY LIFESTYLE









#### Specifications



Low rate per day

2 200 €



High rate per day

2 200 €



Summer low rate per week

13 200 €



Summer high rate per week

13 200 €



Winter low rate per week

13 200 €



Winter high rate per week

13 200 €



Builder

Fiart



Year built

2017



Year refit

2023



Length

10.4 m



**Guests Cruising** 

9



Cabins

1

Winter Cruising Area(s)

French Riviera, West Mediterranean

Summer Cruising Area(s)
French Riviera, West Mediterranean

Crew

Max speed 34 knots

Cruising speed 18 knots

Fuel consumption

90 L/H

Type of cabins

1 (1 x Double)