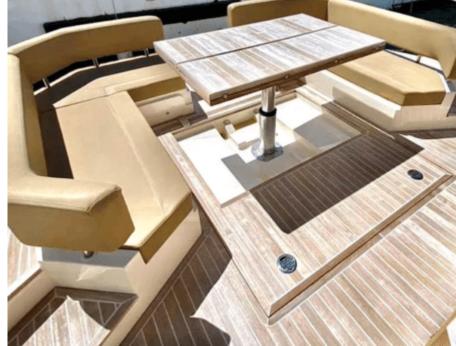

Cabins **1** 





## M/Y FIART MARE 33





















### **EXTERIOR DESIGN**























# INTERIOR DESIGN





## GALLERY LIFESTYLE









#### Specifications



Low rate per day

2 200 €



High rate per day

2 200 €



Summer low rate per week

13 200 €



Summer high rate per week

13 200 €



Winter low rate per week

13 200 €



Winter high rate per week

13 200 €



Builder

Fiart



Year built

2017



Year refit

2023



Length

10.4 m



**Guests Cruising** 

9



Cabins

1

Winter Cruising Area(s)

French Riviera, West Mediterranean

Summer Cruising Area(s)
French Riviera, West Mediterranean

Crew

Max speed 34 knots

Cruising speed 18 knots

Fuel consumption

90 L/H

Type of cabins

1 (1 x Double)