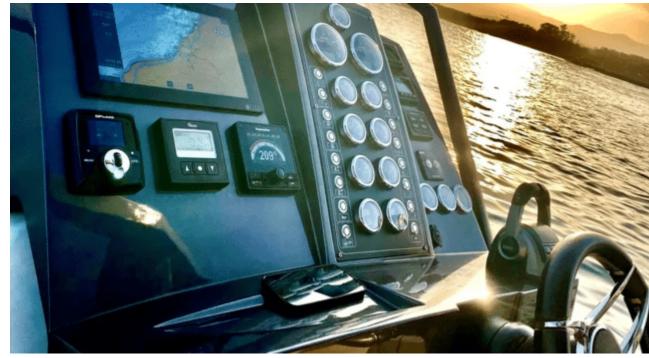

Cabins **1** 





## M/Y FIART MARE 33





















### **EXTERIOR DESIGN**























# INTERIOR DESIGN





## GALLERY LIFESTYLE









#### Specifications



Low rate per day

2 200 €



High rate per day

2 200 €



Summer low rate per week

13 200 €



Summer high rate per week

13 200 €



Winter low rate per week

13 200 €



Winter high rate per week

13 200 €



Builder

Fiart



Year built

2017



Year refit

2023



Length

10.4 m



**Guests Cruising** 

9



Cabins

1

Winter Cruising Area(s)

French Riviera, West Mediterranean

Summer Cruising Area(s)
French Riviera, West Mediterranean

Crew

Max speed 34 knots

Cruising speed 18 knots

Fuel consumption

90 L/H

Type of cabins

1 (1 x Double)