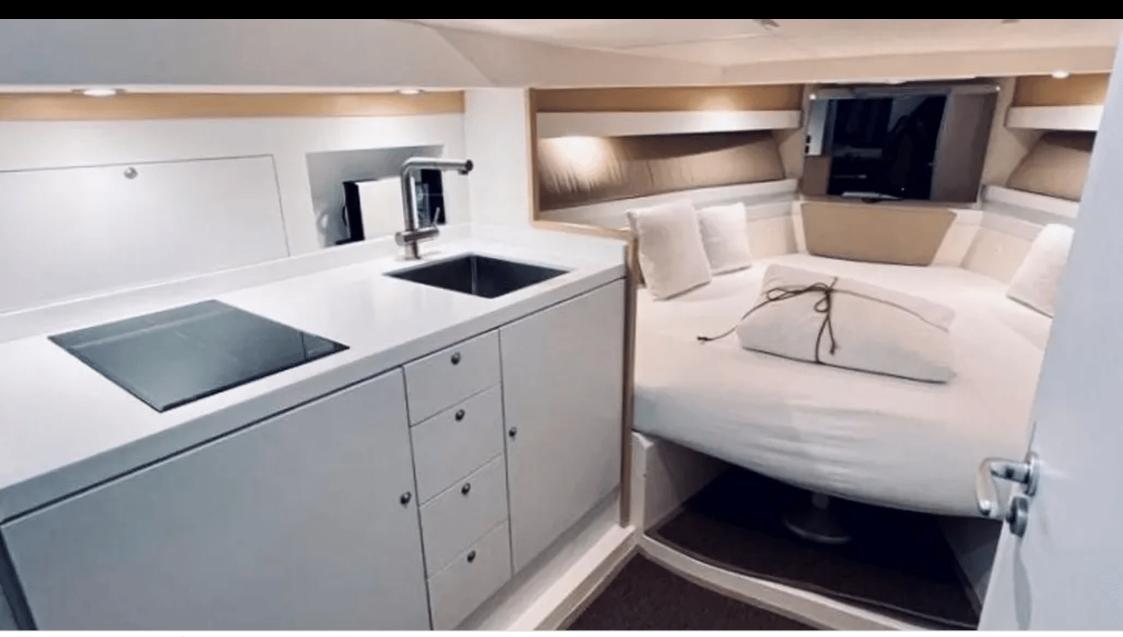

Cabins **1** 





## M/Y FIART MARE 33





















### **EXTERIOR DESIGN**























# INTERIOR DESIGN





## GALLERY LIFESTYLE









#### Specifications



Low rate per day

2 200 €



High rate per day

2 200 €



Summer low rate per week

13 200 €



Summer high rate per week

13 200 €



Winter low rate per week

13 200 €



Winter high rate per week

13 200 €



Builder

Fiart



Year built

2017



Year refit

2023



Length

10.4 m



**Guests Cruising** 

9



Cabins

1

Winter Cruising Area(s)

French Riviera, West Mediterranean

Summer Cruising Area(s)
French Riviera, West Mediterranean

Crew

Max speed 34 knots

Cruising speed 18 knots

Fuel consumption

90 L/H

Type of cabins

1 (1 x Double)