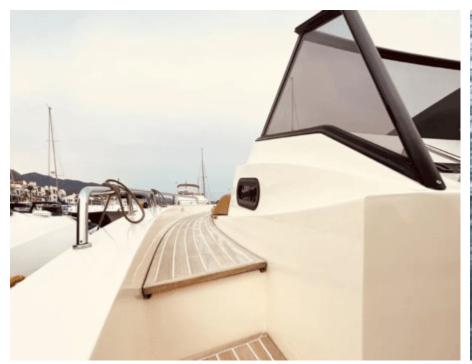

Cabins **1** 





## M/Y FIART MARE 33





















### **EXTERIOR DESIGN**























# INTERIOR DESIGN





## GALLERY LIFESTYLE









#### Specifications



Low rate per day

2 200 €



High rate per day

2 200 €



Summer low rate per week

13 200 €



Summer high rate per week

13 200 €



Winter low rate per week

13 200 €



Winter high rate per week

13 200 €



Builder

Fiart



Year built

2017



Year refit

2023



Length

10.4 m



**Guests Cruising** 

9



Cabins

1

Winter Cruising Area(s)

French Riviera, West Mediterranean

Summer Cruising Area(s)
French Riviera, West Mediterranean

Crew

Max speed 34 knots

Cruising speed 18 knots

Fuel consumption

90 L/H

Type of cabins

1 (1 x Double)