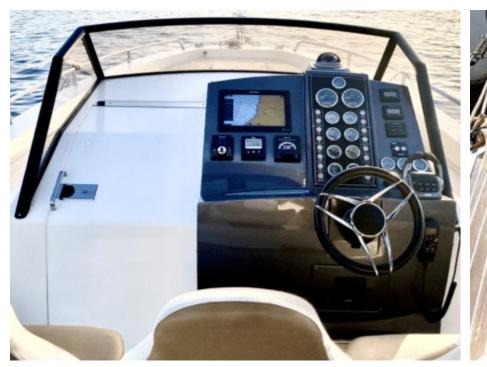

Cabins **1** 





## M/Y FIART MARE 33





















### **EXTERIOR DESIGN**























# INTERIOR DESIGN





## GALLERY LIFESTYLE









#### Specifications



Low rate per day

2 200 €



High rate per day

2 200 €



Summer low rate per week

13 200 €



Summer high rate per week

13 200 €



Winter low rate per week

13 200 €



Winter high rate per week

13 200 €



Builder

Fiart



Year built

2017



Year refit

2023



Length

10.4 m



**Guests Cruising** 

9



Cabins

1

Winter Cruising Area(s)

French Riviera, West Mediterranean

Summer Cruising Area(s)
French Riviera, West Mediterranean

Crew

Max speed 34 knots

Cruising speed 18 knots

Fuel consumption

90 L/H

Type of cabins

1 (1 x Double)