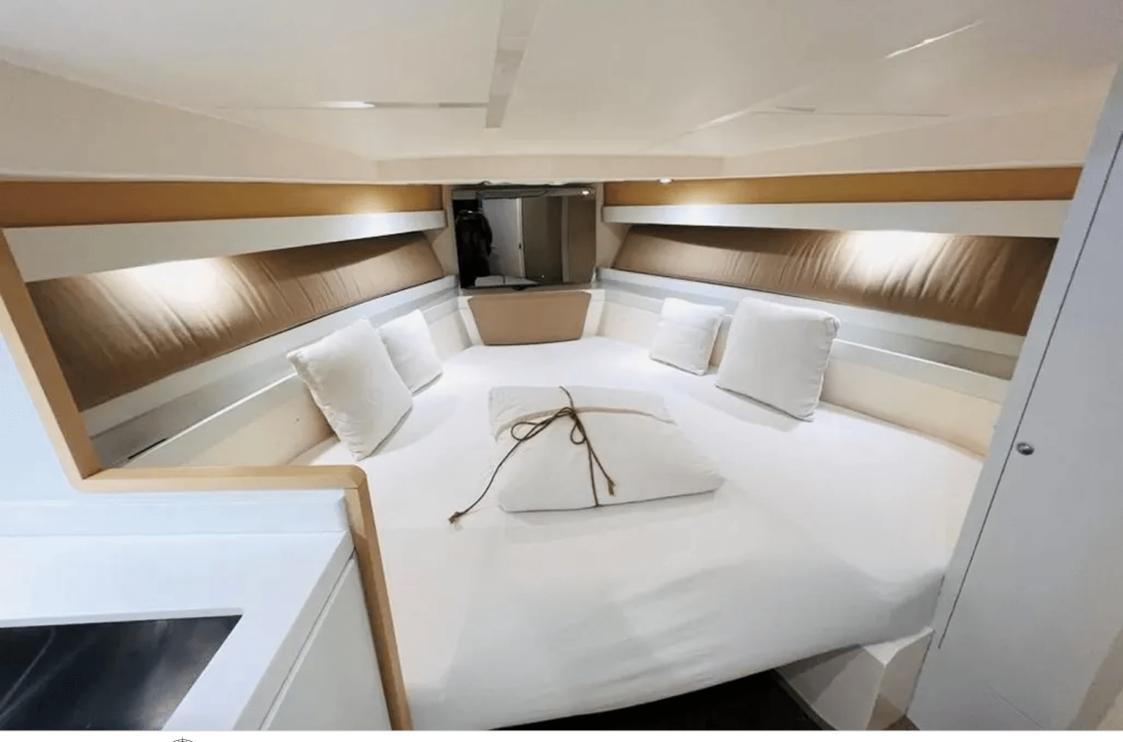

Cabins **1** 





## M/Y FIART MARE 33





















### **EXTERIOR DESIGN**























# INTERIOR DESIGN





## GALLERY LIFESTYLE









#### Specifications



Low rate per day

2 200 €



High rate per day

2 200 €



Summer low rate per week

13 200 €



Summer high rate per week

13 200 €



Winter low rate per week

13 200 €



Winter high rate per week

13 200 €



Builder

Fiart



Year built

2017



Year refit

2023



Length

10.4 m



**Guests Cruising** 

9



Cabins

1

Winter Cruising Area(s)

French Riviera, West Mediterranean

Summer Cruising Area(s)
French Riviera, West Mediterranean

Crew

Max speed 34 knots

Cruising speed 18 knots

Fuel consumption

90 L/H

Type of cabins

1 (1 x Double)