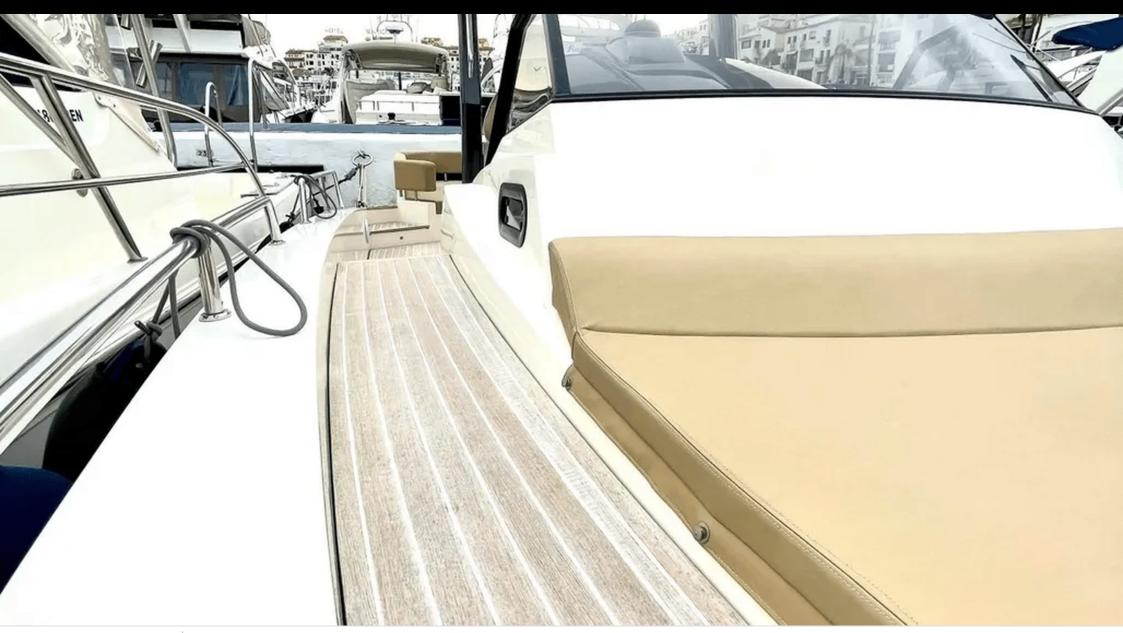

Cabins **1** 





## M/Y FIART MARE 33





















### **EXTERIOR DESIGN**























# INTERIOR DESIGN





## GALLERY LIFESTYLE









#### Specifications



Low rate per day

2 200 €



High rate per day

2 200 €



Summer low rate per week

13 200 €



Summer high rate per week

13 200 €



Winter low rate per week

13 200 €



Winter high rate per week

13 200 €



Builder

Fiart



Year built

2017



Year refit

2023



Length

10.4 m



**Guests Cruising** 

9



Cabins

1

Winter Cruising Area(s)

French Riviera, West Mediterranean

Summer Cruising Area(s)
French Riviera, West Mediterranean

Crew

Max speed 34 knots

Cruising speed 18 knots

Fuel consumption

90 L/H

Type of cabins

1 (1 x Double)