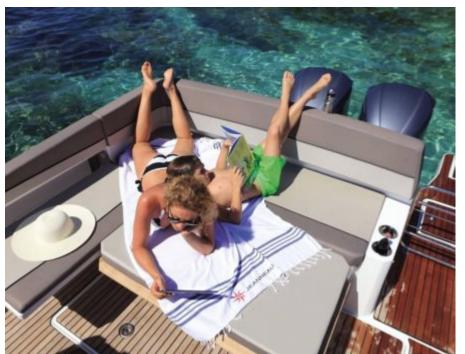

M/Y CAP CAMARAT 10.5













### M/Y CAP CAMARAT 10.5





















## **EXTERIOR DESIGN**















#### INTERIOR DESIGN









# GALLERY LIFESTYLE



















#### Specifications



Low rate per day

2 000 €



High rate per day

2 000 €



Summer low rate per week

12 000 €



Summer high rate per week

12 000 €



Winter low rate per week

12 000 €



Winter high rate per week

12 000 €



Builder

Jeanneau



Year built

2017



Year refit

2023



Length

10 m



**Guests Cruising** 

9



Cabins

1

Winter Cruising Area(s)

French Riviera, West Mediterranean

Summer Cruising Area(s)
French Riviera, West Mediterranean

Crew

Max speed 25 knots

Cruising speed 20 knots

Fuel consumption 130 L/HR

Type of cabins

1 (1 x Double)