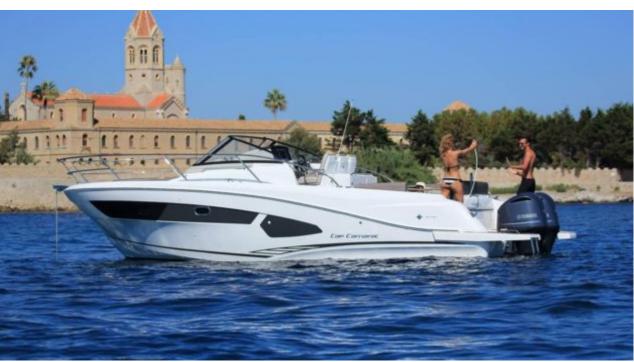

M/Y CAP CAMARAT 10.5













### M/Y CAP CAMARAT 10.5





















## **EXTERIOR DESIGN**















#### INTERIOR DESIGN









# GALLERY LIFESTYLE



















#### Specifications



Low rate per day

2 000 €



High rate per day

2 000 €



Summer low rate per week

12 000 €



Summer high rate per week

12 000 €



Winter low rate per week

12 000 €



Winter high rate per week

12 000 €



Builder

Jeanneau



Year built

2017



Year refit

2023



Length

10 m



**Guests Cruising** 

9



Cabins

1

Winter Cruising Area(s)

French Riviera, West Mediterranean

Summer Cruising Area(s)
French Riviera, West Mediterranean

Crew

Max speed 25 knots

Cruising speed 20 knots

Fuel consumption 130 L/HR

Type of cabins

1 (1 x Double)