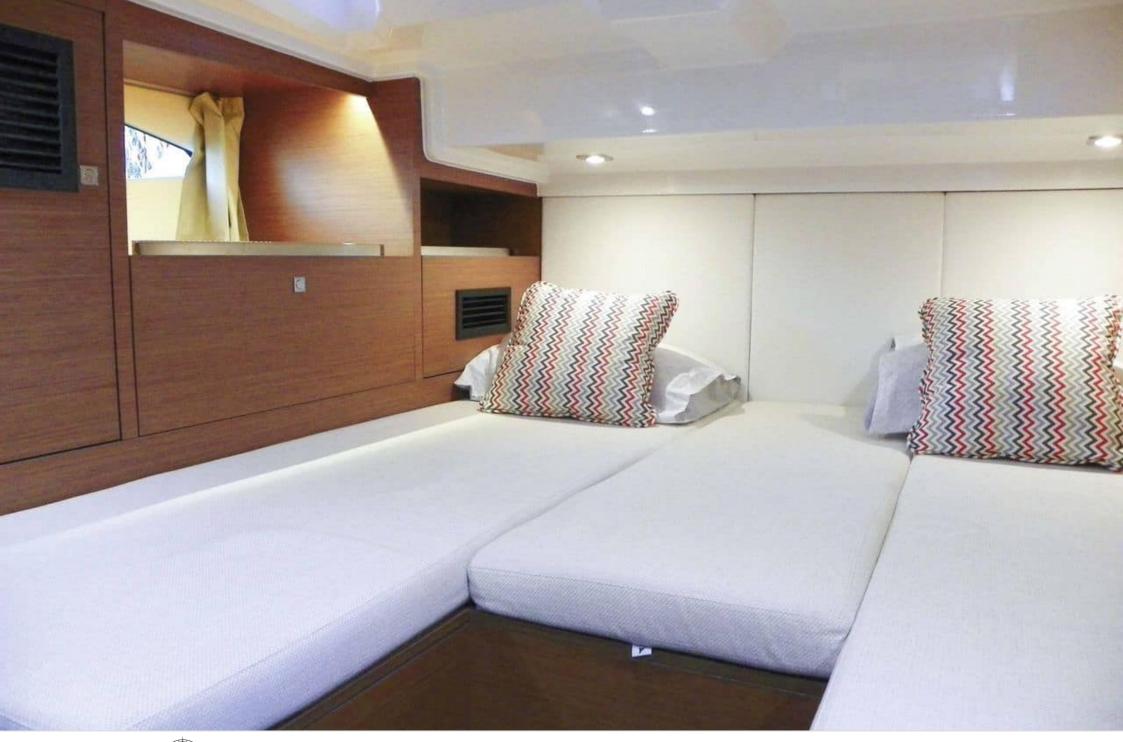

M/Y CAP CAMARAT 10.5













### M/Y CAP CAMARAT 10.5





















## **EXTERIOR DESIGN**















#### INTERIOR DESIGN









# GALLERY LIFESTYLE



















#### Specifications



Low rate per day

2 000 €



High rate per day

2 000 €



Summer low rate per week

12 000 €



Summer high rate per week

12 000 €



Winter low rate per week

12 000 €



Winter high rate per week

12 000 €



Builder

Jeanneau



Year built

2017



Year refit

2023



Length

10 m



**Guests Cruising** 

9



Cabins

1

Winter Cruising Area(s)

French Riviera, West Mediterranean

Summer Cruising Area(s)
French Riviera, West Mediterranean

Crew

Max speed 25 knots

Cruising speed 20 knots

Fuel consumption 130 L/HR

Type of cabins

1 (1 x Double)