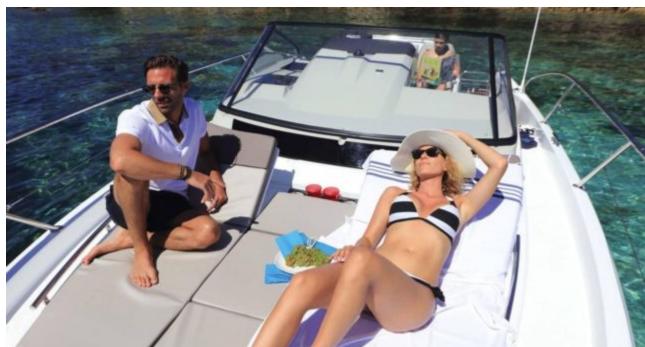

M/Y CAP CAMARAT 10.5













### M/Y CAP CAMARAT 10.5





















## **EXTERIOR DESIGN**















#### INTERIOR DESIGN









# GALLERY LIFESTYLE



















#### Specifications



Low rate per day

2 000 €



High rate per day

2 000 €



Summer low rate per week

12 000 €



Summer high rate per week

12 000 €



Winter low rate per week

12 000 €



Winter high rate per week

12 000 €



Builder

Jeanneau



Year built

2017



Year refit

2023



Length

10 m



**Guests Cruising** 

9



Cabins

1

Winter Cruising Area(s)

French Riviera, West Mediterranean

Summer Cruising Area(s)
French Riviera, West Mediterranean

Crew

Max speed 25 knots

Cruising speed 20 knots

Fuel consumption 130 L/HR

Type of cabins

1 (1 x Double)