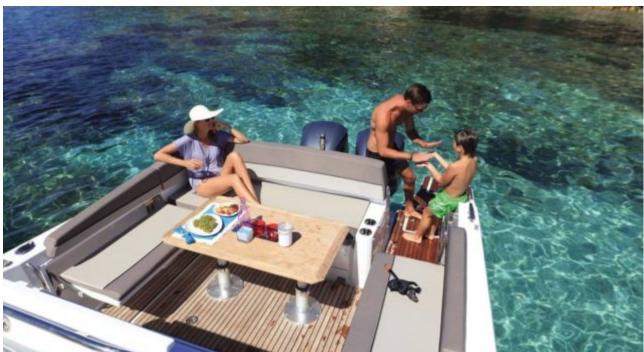

M/Y CAP CAMARAT 10.5













### M/Y CAP CAMARAT 10.5





















## **EXTERIOR DESIGN**















#### INTERIOR DESIGN









# GALLERY LIFESTYLE



















#### Specifications



Low rate per day

2 000 €



High rate per day

2 000 €



Summer low rate per week

12 000 €



Summer high rate per week

12 000 €



Winter low rate per week

12 000 €



Winter high rate per week

12 000 €



Builder

Jeanneau



Year built

2017



Year refit

2023



Length

10 m



**Guests Cruising** 

9



Cabins

1

Winter Cruising Area(s)

French Riviera, West Mediterranean

Summer Cruising Area(s)
French Riviera, West Mediterranean

Crew

Max speed 25 knots

Cruising speed 20 knots

Fuel consumption 130 L/HR

Type of cabins

1 (1 x Double)