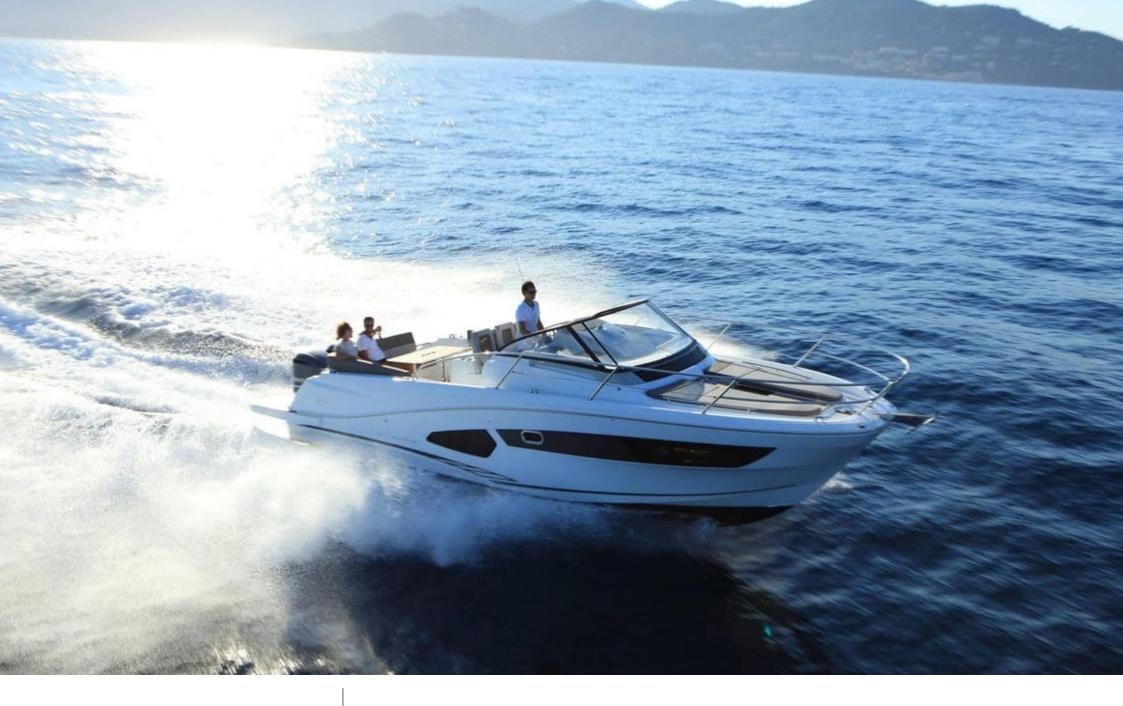

M/Y CAP CAMARAT 10.5













### M/Y CAP CAMARAT 10.5





















## **EXTERIOR DESIGN**















#### INTERIOR DESIGN









# GALLERY LIFESTYLE



















#### Specifications



Low rate per day

2 000 €



High rate per day

2 000 €



Summer low rate per week

12 000 €



Summer high rate per week

12 000 €



Winter low rate per week

12 000 €



Winter high rate per week

12 000 €



Builder

Jeanneau



Year built

2017



Year refit

2023



Length

10 m



**Guests Cruising** 

9



Cabins

1

Winter Cruising Area(s)

French Riviera, West Mediterranean

Summer Cruising Area(s)
French Riviera, West Mediterranean

Crew

Max speed 25 knots

Cruising speed 20 knots

Fuel consumption 130 L/HR

Type of cabins

1 (1 x Double)