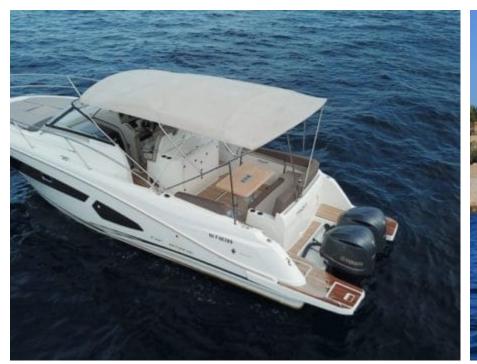

M/Y CAP CAMARAT 10.5













### M/Y CAP CAMARAT 10.5





















## **EXTERIOR DESIGN**















#### INTERIOR DESIGN









# GALLERY LIFESTYLE



















#### Specifications



Low rate per day

2 000 €



High rate per day

2 000 €



Summer low rate per week

12 000 €



Summer high rate per week

12 000 €



Winter low rate per week

12 000 €



Winter high rate per week

12 000 €



Builder

Jeanneau



Year built

2017



Year refit

2023



Length

10 m



**Guests Cruising** 

9



Cabins

1

Winter Cruising Area(s)

French Riviera, West Mediterranean

Summer Cruising Area(s)
French Riviera, West Mediterranean

Crew

Max speed 25 knots

Cruising speed 20 knots

Fuel consumption 130 L/HR

Type of cabins

1 (1 x Double)