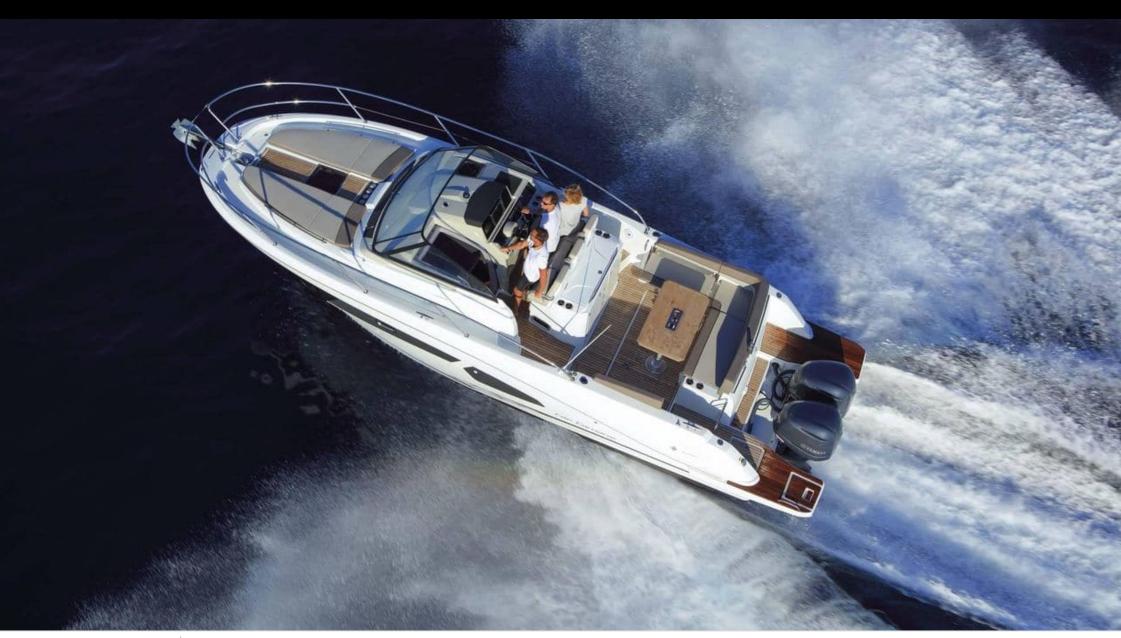

M/Y CAP CAMARAT 10.5













### M/Y CAP CAMARAT 10.5





















## **EXTERIOR DESIGN**















#### INTERIOR DESIGN









# GALLERY LIFESTYLE



















#### Specifications



Low rate per day

2 000 €



High rate per day

2 000 €



Summer low rate per week

12 000 €



Summer high rate per week

12 000 €



Winter low rate per week

12 000 €



Winter high rate per week

12 000 €



Builder

Jeanneau



Year built

2017



Year refit

2023



Length

10 m



**Guests Cruising** 

9



Cabins

1

Winter Cruising Area(s)

French Riviera, West Mediterranean

Summer Cruising Area(s)
French Riviera, West Mediterranean

Crew

Max speed 25 knots

Cruising speed 20 knots

Fuel consumption 130 L/HR

Type of cabins

1 (1 x Double)