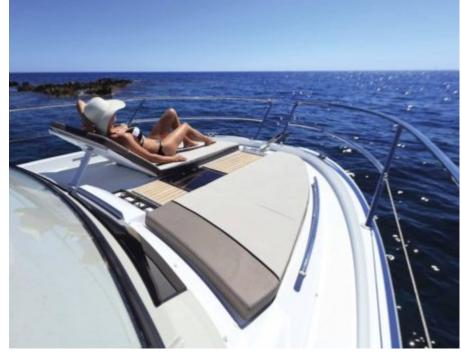

M/Y CAP CAMARAT 10.5













### M/Y CAP CAMARAT 10.5





















## **EXTERIOR DESIGN**















#### INTERIOR DESIGN









# GALLERY LIFESTYLE



















#### Specifications



Low rate per day

2 000 €



High rate per day

2 000 €



Summer low rate per week

12 000 €



Summer high rate per week

12 000 €



Winter low rate per week

12 000 €



Winter high rate per week

12 000 €



Builder

Jeanneau



Year built

2017



Year refit

2023



Length

10 m



**Guests Cruising** 

9



Cabins

1

Winter Cruising Area(s)

French Riviera, West Mediterranean

Summer Cruising Area(s)
French Riviera, West Mediterranean

Crew

Max speed 25 knots

Cruising speed 20 knots

Fuel consumption 130 L/HR

Type of cabins

1 (1 x Double)