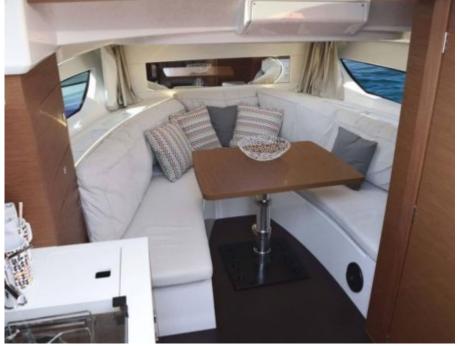

M/Y CAP CAMARAT 10.5













### M/Y CAP CAMARAT 10.5





















## **EXTERIOR DESIGN**















#### INTERIOR DESIGN









# GALLERY LIFESTYLE



















#### Specifications



Low rate per day

2 000 €



High rate per day

2 000 €



Summer low rate per week

12 000 €



Summer high rate per week

12 000 €



Winter low rate per week

12 000 €



Winter high rate per week

12 000 €



Builder

Jeanneau



Year built

2017



Year refit

2023



Length

10 m



**Guests Cruising** 

9



Cabins

1

Winter Cruising Area(s)

French Riviera, West Mediterranean

Summer Cruising Area(s)
French Riviera, West Mediterranean

Crew

Max speed 25 knots

Cruising speed 20 knots

Fuel consumption 130 L/HR

Type of cabins

1 (1 x Double)