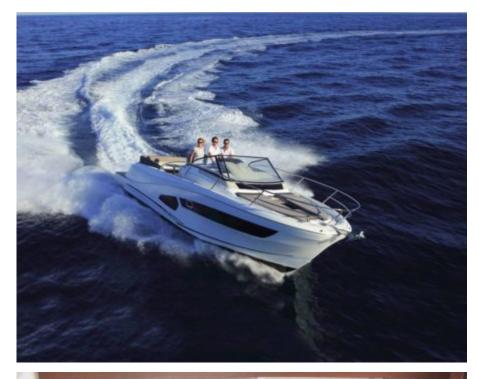

M/Y CAP CAMARAT 10.5













### M/Y CAP CAMARAT 10.5





















## **EXTERIOR DESIGN**















#### INTERIOR DESIGN









# GALLERY LIFESTYLE



















#### Specifications



Low rate per day

2 000 €



High rate per day

2 000 €



Summer low rate per week

12 000 €



Summer high rate per week

12 000 €



Winter low rate per week

12 000 €



Winter high rate per week

12 000 €



Builder

Jeanneau



Year built

2017



Year refit

2023



Length

10 m



**Guests Cruising** 

9



Cabins

1

Winter Cruising Area(s)

French Riviera, West Mediterranean

Summer Cruising Area(s)
French Riviera, West Mediterranean

Crew

Max speed 25 knots

Cruising speed 20 knots

Fuel consumption 130 L/HR

Type of cabins

1 (1 x Double)