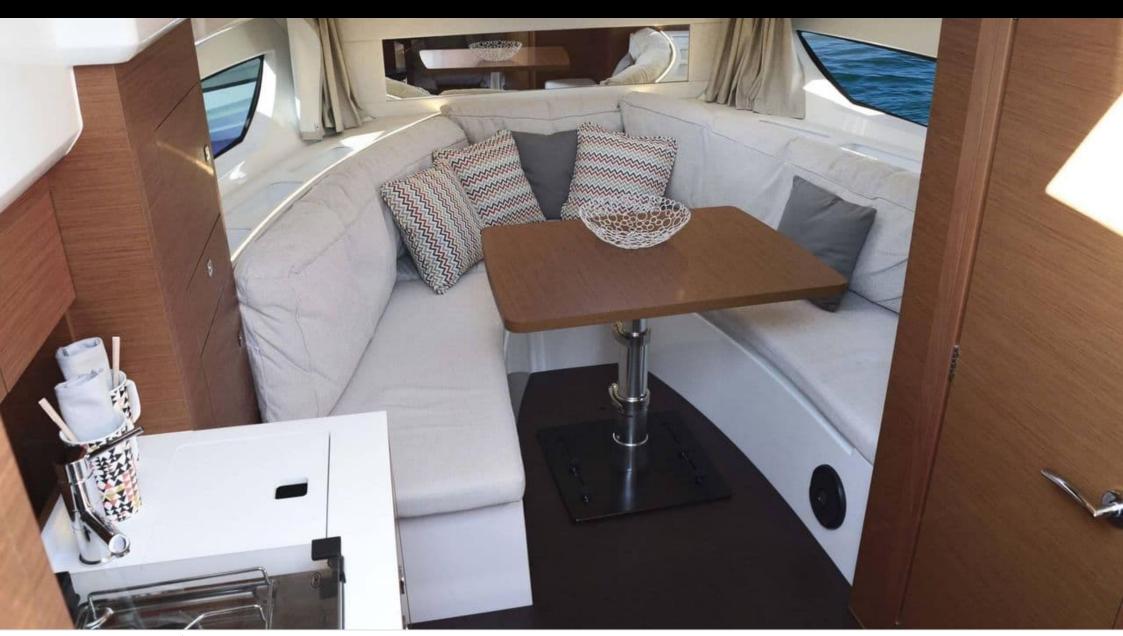

M/Y CAP CAMARAT 10.5













### M/Y CAP CAMARAT 10.5





















## **EXTERIOR DESIGN**















#### INTERIOR DESIGN









# GALLERY LIFESTYLE



















#### Specifications



Low rate per day

2 000 €



High rate per day

2 000 €



Summer low rate per week

12 000 €



Summer high rate per week

12 000 €



Winter low rate per week

12 000 €



Winter high rate per week

12 000 €



Builder

Jeanneau



Year built

2017



Year refit

2023



Length

10 m



**Guests Cruising** 

9



Cabins

1

Winter Cruising Area(s)

French Riviera, West Mediterranean

Summer Cruising Area(s)
French Riviera, West Mediterranean

Crew

Max speed 25 knots

Cruising speed 20 knots

Fuel consumption 130 L/HR

Type of cabins

1 (1 x Double)