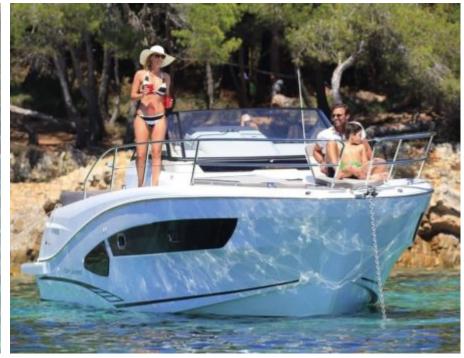

M/Y CAP CAMARAT 10.5













### M/Y CAP CAMARAT 10.5





















## **EXTERIOR DESIGN**















#### INTERIOR DESIGN









# GALLERY LIFESTYLE



















#### Specifications



Low rate per day

2 000 €



High rate per day

2 000 €



Summer low rate per week

12 000 €



Summer high rate per week

12 000 €



Winter low rate per week

12 000 €



Winter high rate per week

12 000 €



Builder

Jeanneau



Year built

2017



Year refit

2023



Length

10 m



**Guests Cruising** 

9



Cabins

1

Winter Cruising Area(s)

French Riviera, West Mediterranean

Summer Cruising Area(s)
French Riviera, West Mediterranean

Crew

Max speed 25 knots

Cruising speed 20 knots

Fuel consumption 130 L/HR

Type of cabins

1 (1 x Double)