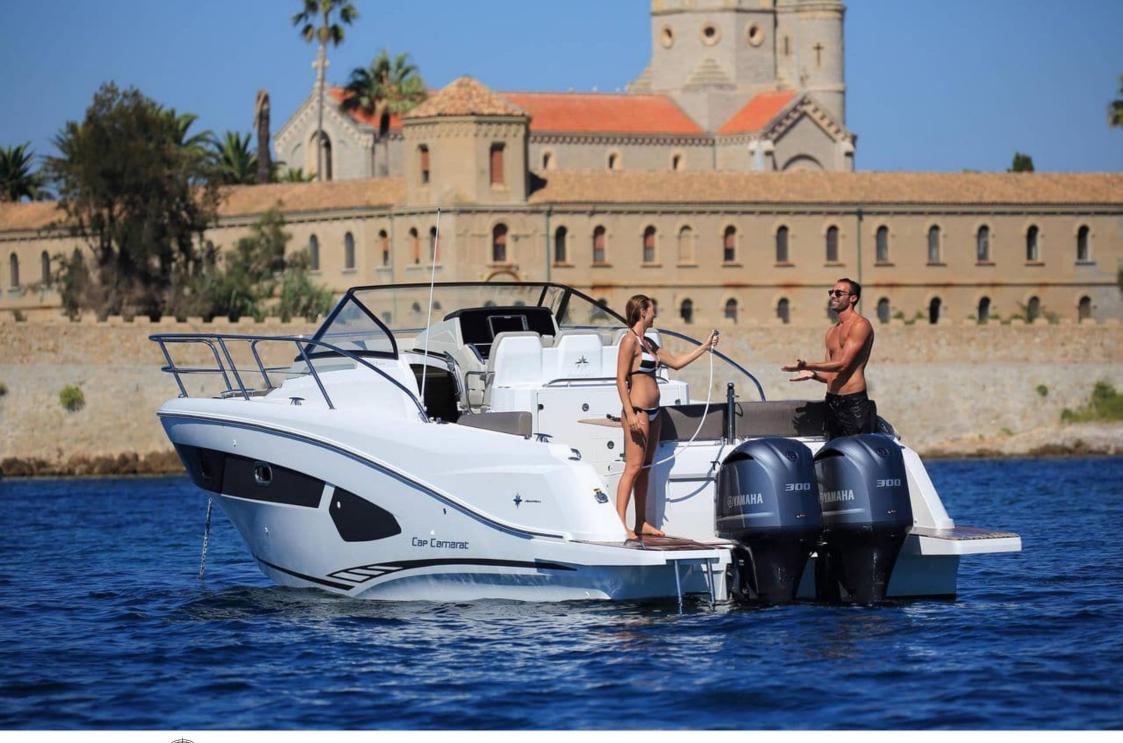

M/Y CAP CAMARAT 10.5













### M/Y CAP CAMARAT 10.5





















## **EXTERIOR DESIGN**















#### INTERIOR DESIGN









# GALLERY LIFESTYLE



















#### Specifications



Low rate per day

2 000 €



High rate per day

2 000 €



Summer low rate per week

12 000 €



Summer high rate per week

12 000 €



Winter low rate per week

12 000 €



Winter high rate per week

12 000 €



Builder

Jeanneau



Year built

2017



Year refit

2023



Length

10 m



**Guests Cruising** 

9



Cabins

1

Winter Cruising Area(s)

French Riviera, West Mediterranean

Summer Cruising Area(s)
French Riviera, West Mediterranean

Crew

Max speed 25 knots

Cruising speed 20 knots

Fuel consumption 130 L/HR

Type of cabins

1 (1 x Double)