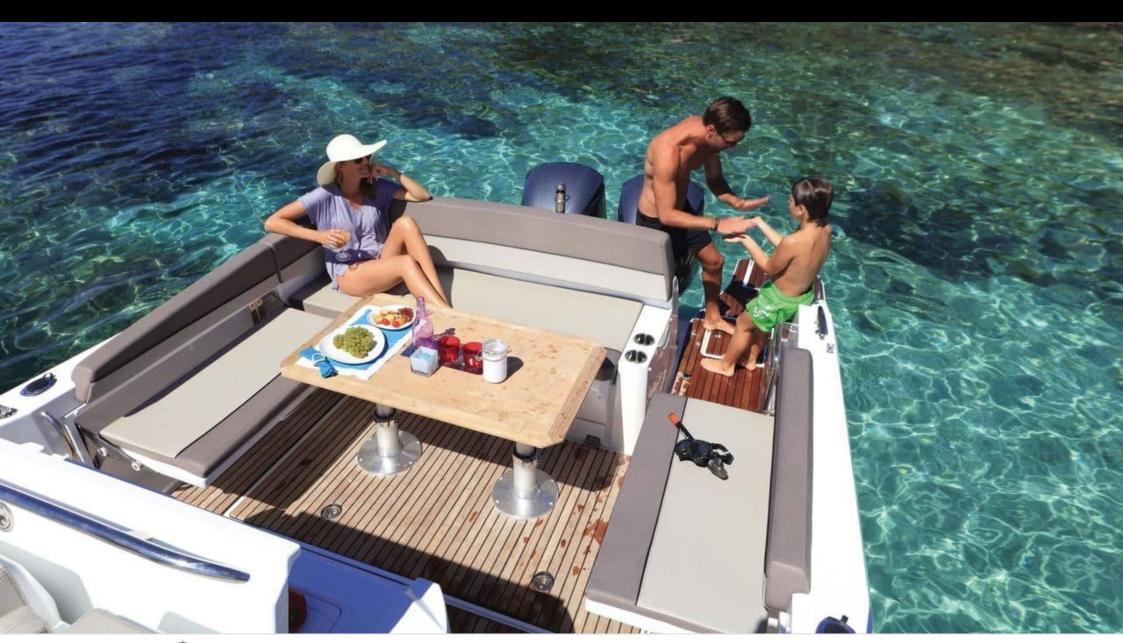

M/Y CAP CAMARAT 10.5













### M/Y CAP CAMARAT 10.5





















## **EXTERIOR DESIGN**















#### INTERIOR DESIGN









# GALLERY LIFESTYLE



















#### Specifications



Low rate per day

2 000 €



High rate per day

2 000 €



Summer low rate per week

12 000 €



Summer high rate per week

12 000 €



Winter low rate per week

12 000 €



Winter high rate per week

12 000 €



Builder

Jeanneau



Year built

2017



Year refit

2023



Length

10 m



**Guests Cruising** 

9



Cabins

1

Winter Cruising Area(s)

French Riviera, West Mediterranean

Summer Cruising Area(s)
French Riviera, West Mediterranean

Crew

Max speed 25 knots

Cruising speed 20 knots

Fuel consumption 130 L/HR

Type of cabins

1 (1 x Double)