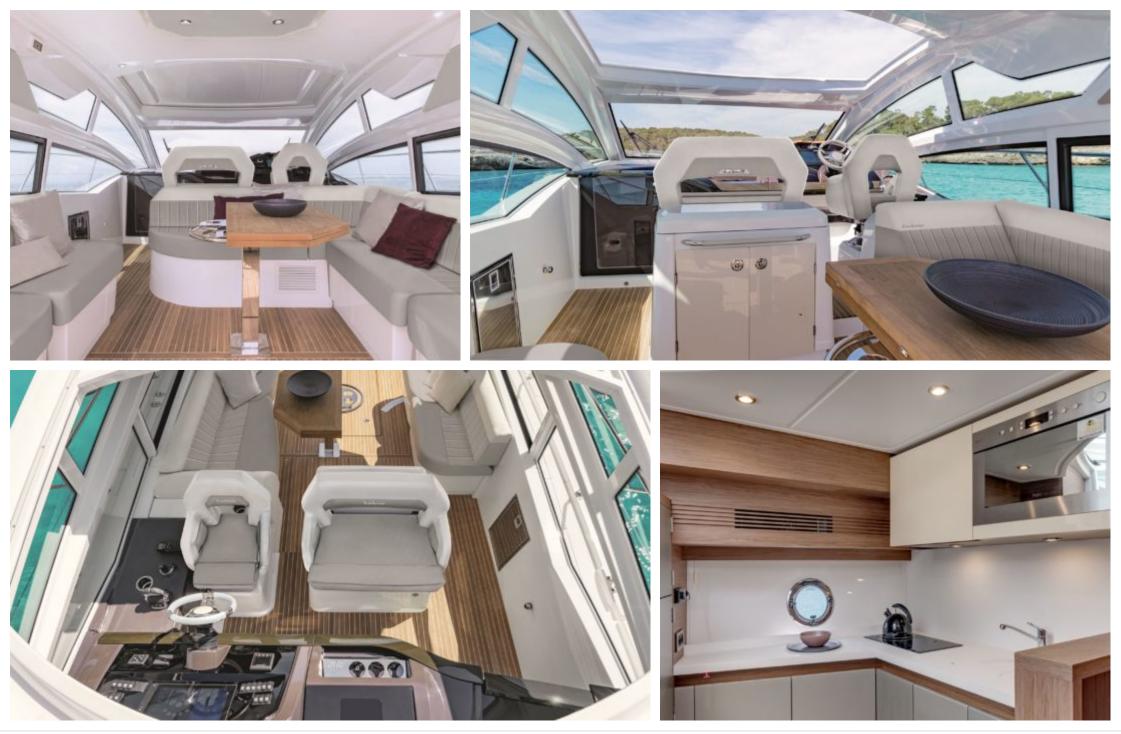

#### M/Y GRAN TURISMO 46





## *M/Y GRAN TURISMO 46*

| ی کو پر پر<br>پی کو پر پر<br>Air Conditioning | Fridge           | Hydraulic<br>platform | ©©<br>©.:<br>Kitchen | Microwave |
|-----------------------------------------------|------------------|-----------------------|----------------------|-----------|
| الله<br>Shower                                | Snorkeling gears | Sound System          | Sunbeds              | Toilet    |







## EXTERIOR DESIGN





Interior design Exterior design Gallery lifestyle Specifications Features









# **INTERIOR DESIGN**





















# GALLERY LIFESTYLE









## Specifications

| €                                                             | Low rate per day<br>3 100 €          |  |                      | €                                                             | High rate per day<br>3 100 €          |  |
|---------------------------------------------------------------|--------------------------------------|--|----------------------|---------------------------------------------------------------|---------------------------------------|--|
| €                                                             | Summer low rate per week<br>18 600 € |  |                      | €                                                             | Summer high rate per week<br>18 600 € |  |
| €