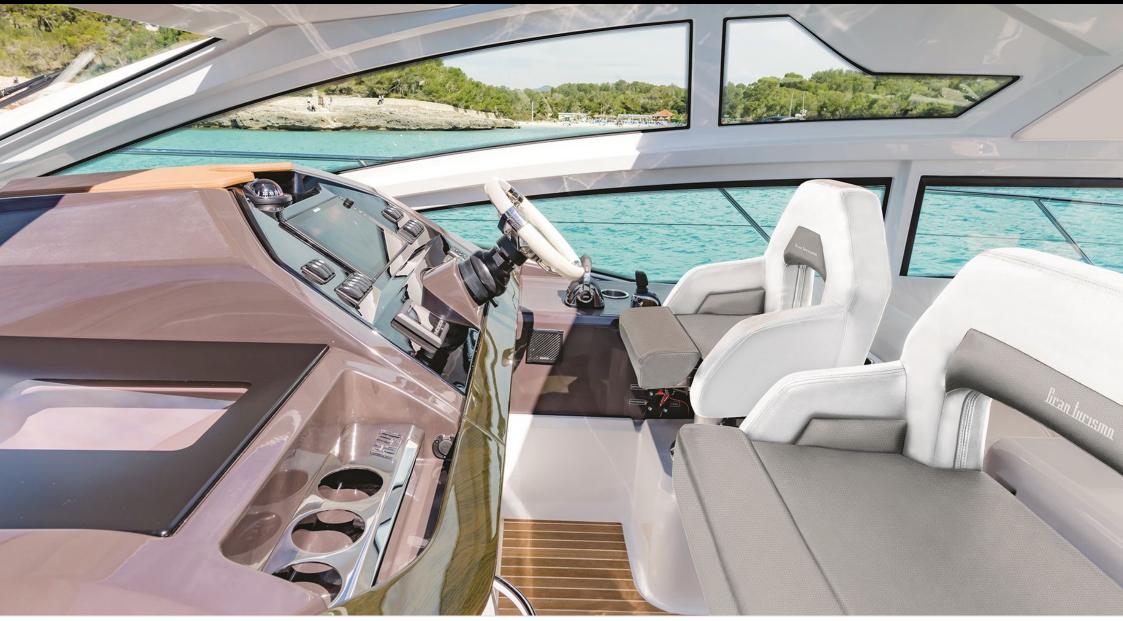

#### M/Y GRAN TURISMO 46





## *M/Y GRAN TURISMO 46*

| ی کو پر پر<br>پی کو پر پر<br>Air Conditioning | Fridge           | Hydraulic<br>platform | ©©<br>©.:<br>Kitchen | Microwave |
|-----------------------------------------------|------------------|-----------------------|----------------------|-----------|
| الله<br>Shower                                | Snorkeling gears | Sound System          | Sunbeds              | Toilet    |







## EXTERIOR DESIGN





Interior design Exterior design Gallery lifestyle Specifications Features









# **INTERIOR DESIGN**





















# GALLERY LIFESTYLE









## Specifications

| €                                                             | Low rate per day<br>3 100 €          |  |                      | €                                                             | High rate per day<br>3 100 €          |  |
|---------------------------------------------------------------|--------------------------------------|--|----------------------|---------------------------------------------------------------|---------------------------------------|--|
| €                                                             | Summer low rate per week<br>18 600 € |  |                      | €                                                             | Summer high rate per week<br>18 600 € |  |
| €