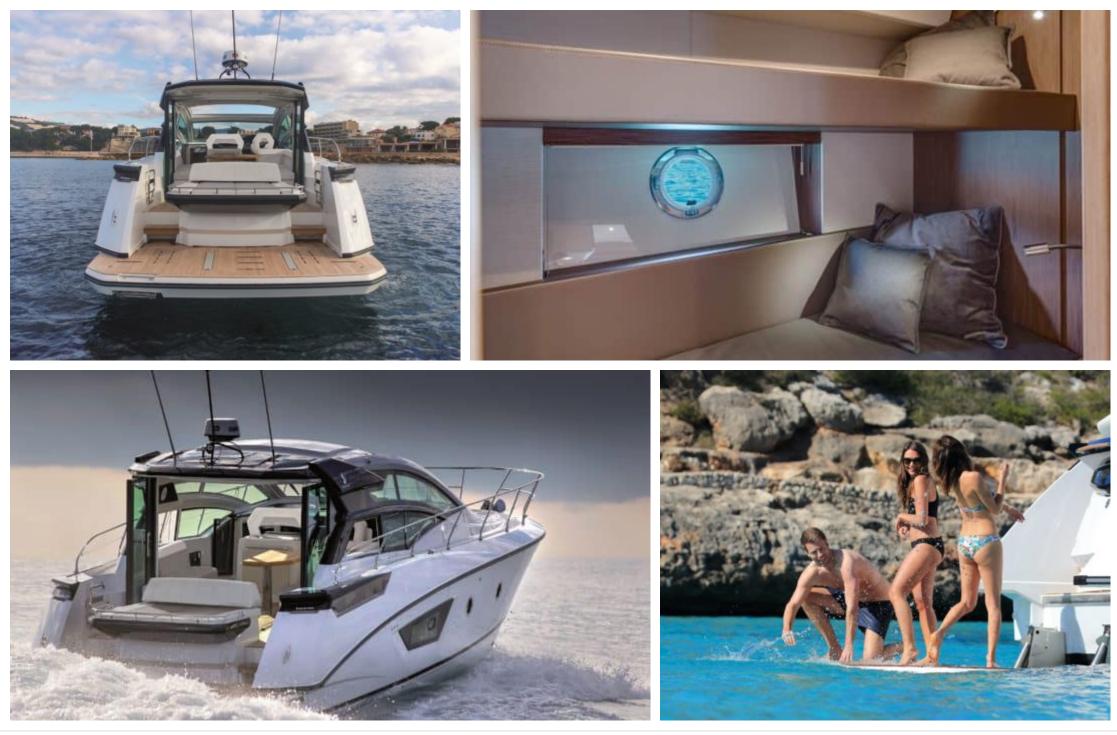

#### M/Y GRAN TURISMO 46





## *M/Y GRAN TURISMO 46*

| ی کو پر پر<br>پی کو پر پر<br>Air Conditioning | Fridge           | Hydraulic<br>platform | ©©<br>©.:<br>Kitchen | Microwave |
|-----------------------------------------------|------------------|-----------------------|----------------------|-----------|
| الله<br>Shower                                | Snorkeling gears | Sound System          | Sunbeds              | Toilet    |







## EXTERIOR DESIGN





Interior design Exterior design Gallery lifestyle Specifications Features









# **INTERIOR DESIGN**





















# GALLERY LIFESTYLE









## Specifications

| €                                                             | Low rate per day<br>3 100 €          |  |                      | €                                                             | High rate per day<br>3 100 €          |  |
|---------------------------------------------------------------|--------------------------------------|--|----------------------|---------------------------------------------------------------|---------------------------------------|--|
| €                                                             | Summer low rate per week<br>18 600 € |  |                      | €                                                             | Summer high rate per week<br>18 600 € |  |
| €