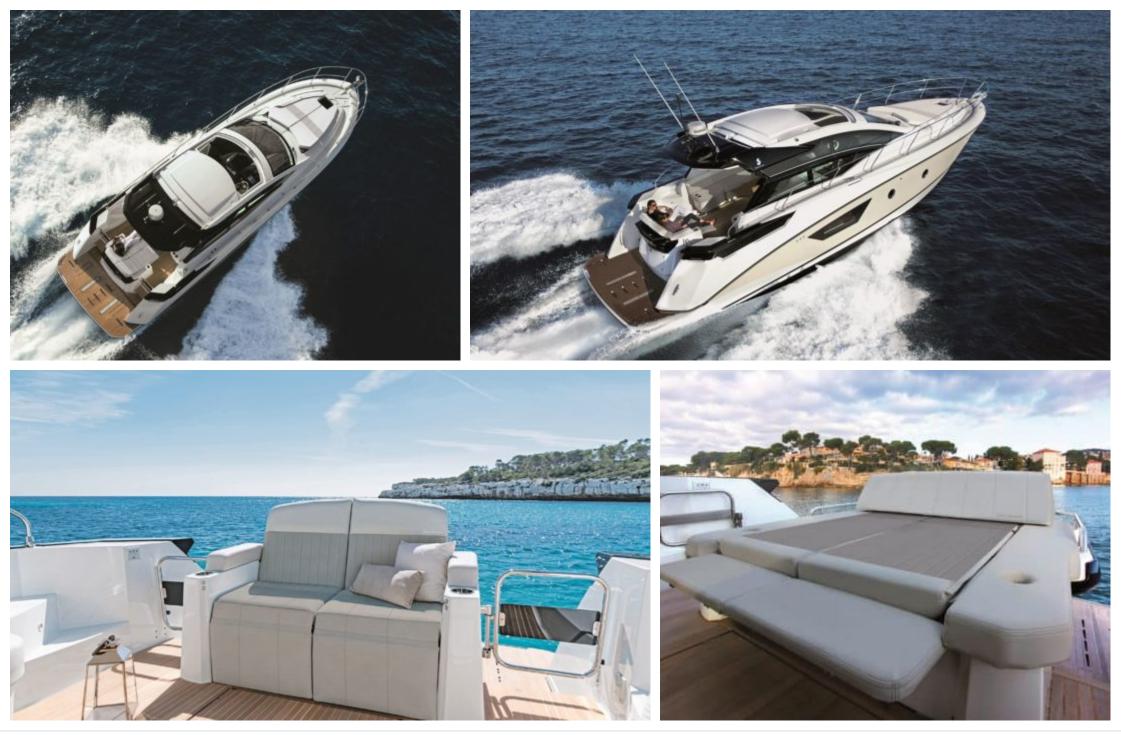

#### M/Y GRAN TURISMO 46





## *M/Y GRAN TURISMO 46*

| ی کو پر پر<br>پی کو پر پر<br>Air Conditioning | Fridge           | Hydraulic<br>platform | ©©<br>©.:<br>Kitchen | Microwave |
|-----------------------------------------------|------------------|-----------------------|----------------------|-----------|
| الله<br>Shower                                | Snorkeling gears | Sound System          | Sunbeds              | Toilet    |







## EXTERIOR DESIGN





Interior design Exterior design Gallery lifestyle Specifications Features









# **INTERIOR DESIGN**





















# GALLERY LIFESTYLE









## Specifications

| €                                                             | Low rate per day<br>3 100 €          |  |                      | €                                                             | High rate per day<br>3 100 €          |  |
|---------------------------------------------------------------|--------------------------------------|--|----------------------|---------------------------------------------------------------|---------------------------------------|--|
| €                                                             | Summer low rate per week<br>18 600 € |  |                      | €                                                             | Summer high rate per week<br>1