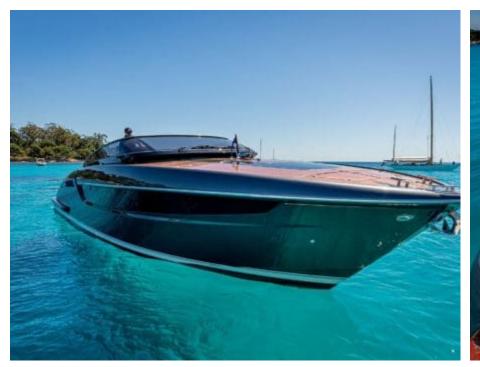

### M/Y DOLCE RIVA 48











Sunbeds









Stabilisers at anchor









# EXTERIOR DESIGN



































## INTERIOR DESIGN















## GALLERY LIFESTYLE



















#### Specifications



Low rate per day

3 800 €



High rate per day

3 800 €



Summer low rate per week

22 800 €



Summer high rate per week

22 800 €



Winter low rate per week

22 800 €



Winter high rate per week

22 800 €



Builder

Riva



Year built

2020



Year refit

2023



Length

15 m



**Guests Cruising** 

10



Cabins

Winter Cruising Area(s)

French Riviera, West Mediterranean

Summer Cruising Area(s) French Riviera, West Mediterranean

Crew

Max speed 35 knots

Cruising speed 27 knots

Fuel consumption 250 L/H

Type of cabins

2 (2 x Double)