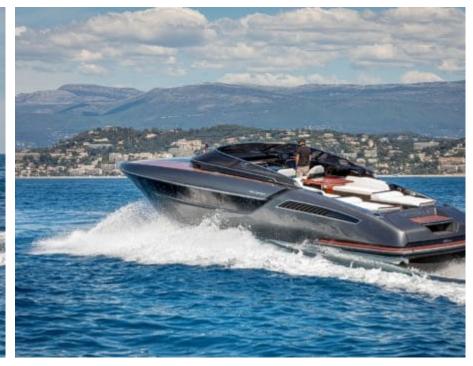

### M/Y DOLCE RIVA 48











Sunbeds









Stabilisers at anchor









# EXTERIOR DESIGN



































## INTERIOR DESIGN















## GALLERY LIFESTYLE



















#### Specifications



Low rate per day

3 800 €



High rate per day

3 800 €



Summer low rate per week

22 800 €



Summer high rate per week

22 800 €



Winter low rate per week

22 800 €



Winter high rate per week

22 800 €



Builder

Riva



Year built

2020



Year refit

2023



Length

15 m



**Guests Cruising** 

10



Cabins

Winter Cruising Area(s)

French Riviera, West Mediterranean

Summer Cruising Area(s) French Riviera, West Mediterranean

Crew

Max speed 35 knots

Cruising speed 27 knots

Fuel consumption 250 L/H

Type of cabins

2 (2 x Double)