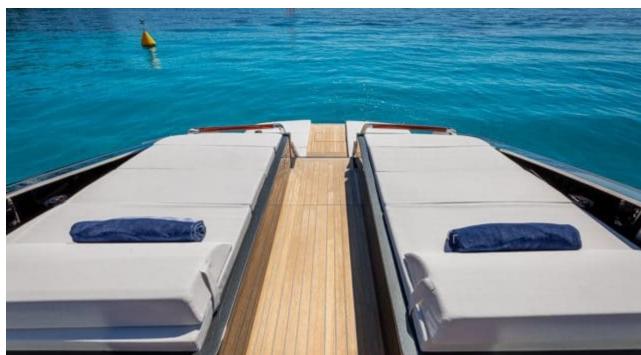

### M/Y DOLCE RIVA 48











Sunbeds









Stabilisers at anchor









# EXTERIOR DESIGN



































## INTERIOR DESIGN















## GALLERY LIFESTYLE



















#### Specifications



Low rate per day

3 800 €



High rate per day

3 800 €



Summer low rate per week

22 800 €



Summer high rate per week

22 800 €



Winter low rate per week

22 800 €



Winter high rate per week

22 800 €



Builder

Riva



Year built

2020



Year refit

2023



Length

15 m



**Guests Cruising** 

10



Cabins

Winter Cruising Area(s)

French Riviera, West Mediterranean

Summer Cruising Area(s) French Riviera, West Mediterranean

Crew

Max speed 35 knots

Cruising speed 27 knots

Fuel consumption 250 L/H

Type of cabins

2 (2 x Double)