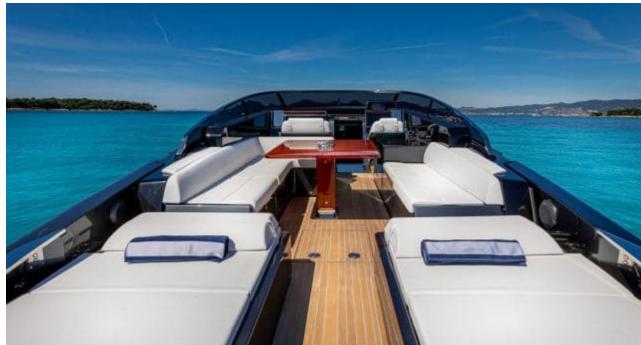

### M/Y DOLCE RIVA 48











Sunbeds









Stabilisers at anchor









# EXTERIOR DESIGN



































## INTERIOR DESIGN















## GALLERY LIFESTYLE



















#### Specifications



Low rate per day

3 800 €



High rate per day

3 800 €



Summer low rate per week

22 800 €



Summer high rate per week

22 800 €



Winter low rate per week

22 800 €



Winter high rate per week

22 800 €



Builder

Riva



Year built

2020



Year refit

2023



Length

15 m



**Guests Cruising** 

10



Cabins

Winter Cruising Area(s)

French Riviera, West Mediterranean

Summer Cruising Area(s) French Riviera, West Mediterranean

Crew

Max speed 35 knots

Cruising speed 27 knots

Fuel consumption 250 L/H

Type of cabins

2 (2 x Double)