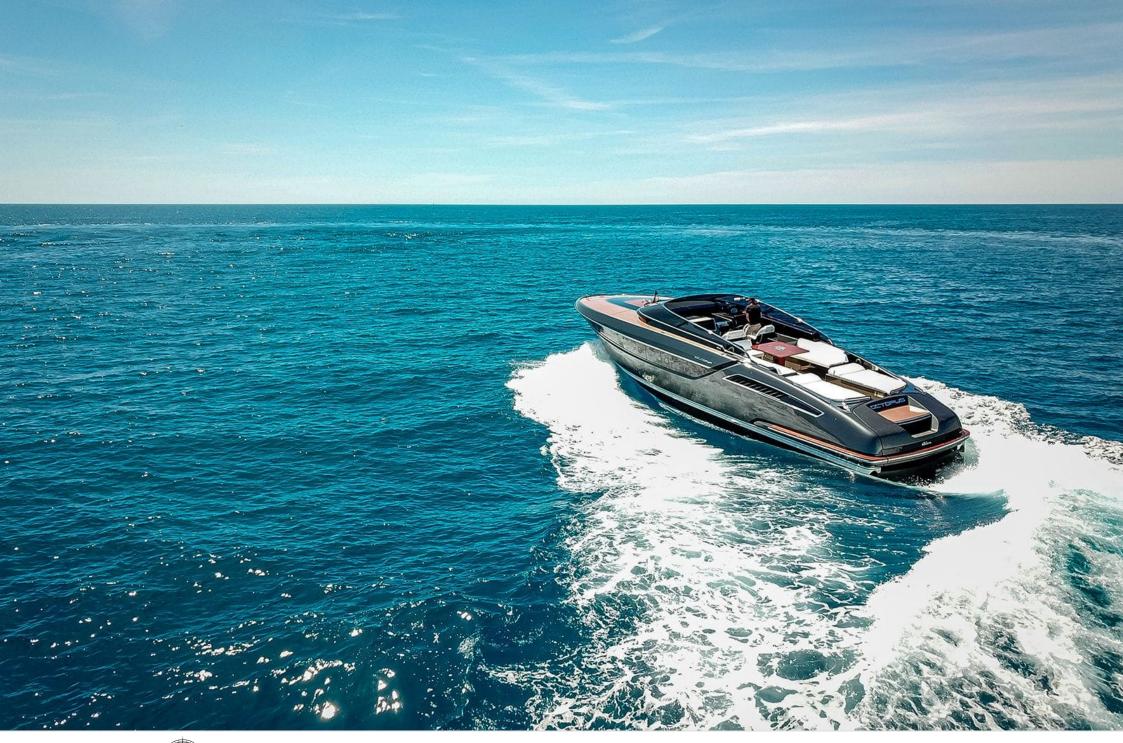

### M/Y DOLCE RIVA 48











Sunbeds









Stabilisers at anchor









# EXTERIOR DESIGN



































## INTERIOR DESIGN















## GALLERY LIFESTYLE



















#### Specifications



Low rate per day

3 800 €



High rate per day

3 800 €



Summer low rate per week

22 800 €



Summer high rate per week

22 800 €



Winter low rate per week

22 800 €



Winter high rate per week

22 800 €



Builder

Riva



Year built

2020



Year refit

2023



Length

15 m



**Guests Cruising** 

10



Cabins

Winter Cruising Area(s)

French Riviera, West Mediterranean

Summer Cruising Area(s) French Riviera, West Mediterranean

Crew

Max speed 35 knots

Cruising speed 27 knots

Fuel consumption 250 L/H

Type of cabins

2 (2 x Double)