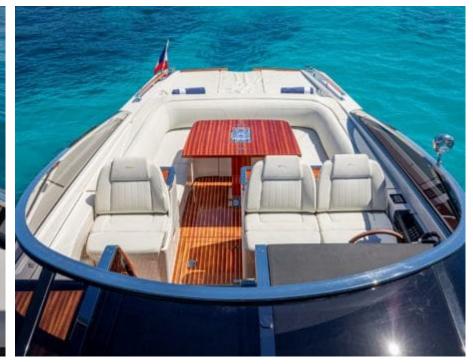

### M/Y DOLCE RIVA 48











Sunbeds









Stabilisers at anchor









# EXTERIOR DESIGN



































## INTERIOR DESIGN















## GALLERY LIFESTYLE



















#### Specifications



Low rate per day

3 800 €



High rate per day

3 800 €



Summer low rate per week

22 800 €



Summer high rate per week

22 800 €



Winter low rate per week

22 800 €



Winter high rate per week

22 800 €



Builder

Riva



Year built

2020



Year refit

2023



Length

15 m



**Guests Cruising** 

10



Cabins

Winter Cruising Area(s)

French Riviera, West Mediterranean

Summer Cruising Area(s) French Riviera, West Mediterranean

Crew

Max speed 35 knots

Cruising speed 27 knots

Fuel consumption 250 L/H

Type of cabins

2 (2 x Double)