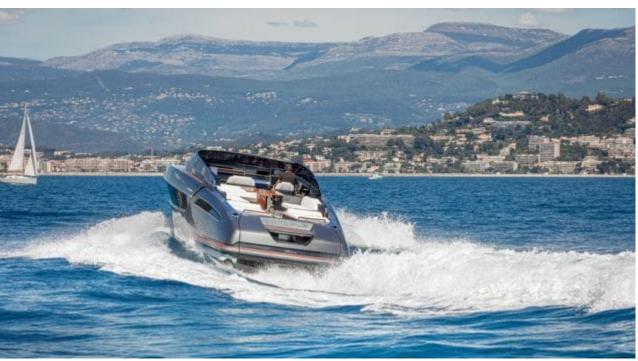

### M/Y DOLCE RIVA 48











Sunbeds









Stabilisers at anchor









# EXTERIOR DESIGN



































## INTERIOR DESIGN















## GALLERY LIFESTYLE



















#### Specifications



Low rate per day

3 800 €



High rate per day

3 800 €



Summer low rate per week

22 800 €



Summer high rate per week

22 800 €



Winter low rate per week

22 800 €



Winter high rate per week

22 800 €



Builder

Riva



Year built

2020



Year refit

2023



Length

15 m



**Guests Cruising** 

10



Cabins

Winter Cruising Area(s)

French Riviera, West Mediterranean

Summer Cruising Area(s) French Riviera, West Mediterranean

Crew

Max speed 35 knots

Cruising speed 27 knots

Fuel consumption 250 L/H

Type of cabins

2 (2 x Double)