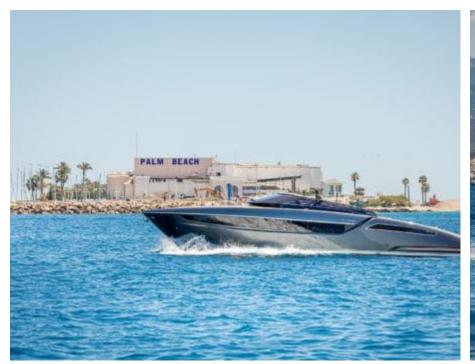

### M/Y DOLCE RIVA 48











Sunbeds









Stabilisers at anchor









# EXTERIOR DESIGN



































## INTERIOR DESIGN















## GALLERY LIFESTYLE



















#### Specifications



Low rate per day

3 800 €



High rate per day

3 800 €



Summer low rate per week

22 800 €



Summer high rate per week

22 800 €



Winter low rate per week

22 800 €



Winter high rate per week

22 800 €



Builder

Riva



Year built

2020



Year refit

2023



Length

15 m



**Guests Cruising** 

10



Cabins

Winter Cruising Area(s)

French Riviera, West Mediterranean

Summer Cruising Area(s) French Riviera, West Mediterranean

Crew

Max speed 35 knots

Cruising speed 27 knots

Fuel consumption 250 L/H

Type of cabins

2 (2 x Double)