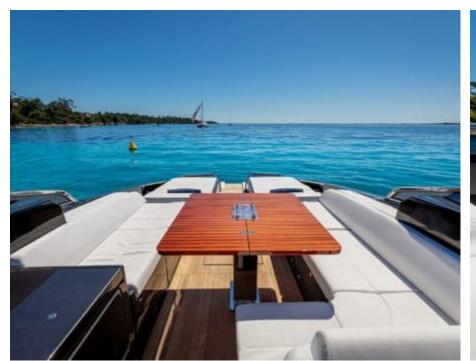

### M/Y DOLCE RIVA 48











Sunbeds









Stabilisers at anchor









# EXTERIOR DESIGN



































## INTERIOR DESIGN















## GALLERY LIFESTYLE



















#### Specifications



Low rate per day

3 800 €



High rate per day

3 800 €



Summer low rate per week

22 800 €



Summer high rate per week

22 800 €



Winter low rate per week

22 800 €



Winter high rate per week

22 800 €



Builder

Riva



Year built

2020



Year refit

2023



Length

15 m



**Guests Cruising** 

10



Cabins

Winter Cruising Area(s)

French Riviera, West Mediterranean

Summer Cruising Area(s) French Riviera, West Mediterranean

Crew

Max speed 35 knots

Cruising speed 27 knots

Fuel consumption 250 L/H

Type of cabins

2 (2 x Double)