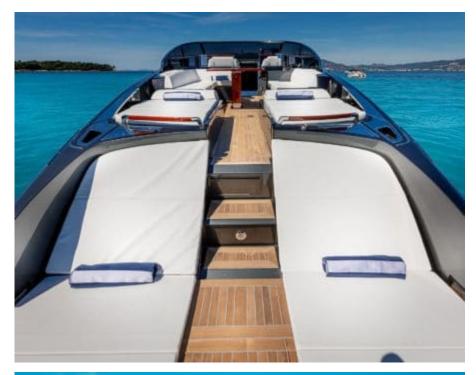

### M/Y DOLCE RIVA 48











Sunbeds









Stabilisers at anchor









# EXTERIOR DESIGN



































## INTERIOR DESIGN















## GALLERY LIFESTYLE



















#### Specifications



Low rate per day

3 800 €



High rate per day

3 800 €



Summer low rate per week

22 800 €



Summer high rate per week

22 800 €



Winter low rate per week

22 800 €



Winter high rate per week

22 800 €



Builder

Riva



Year built

2020



Year refit

2023



Length

15 m



**Guests Cruising** 

10



Cabins

Winter Cruising Area(s)

French Riviera, West Mediterranean

Summer Cruising Area(s) French Riviera, West Mediterranean

Crew

Max speed 35 knots

Cruising speed 27 knots

Fuel consumption 250 L/H

Type of cabins

2 (2 x Double)