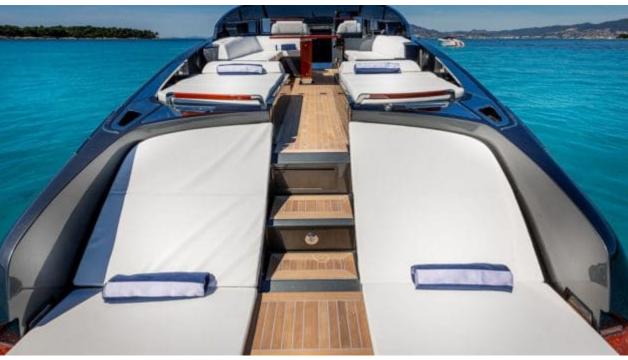

### M/Y DOLCE RIVA 48











Sunbeds









Stabilisers at anchor









# EXTERIOR DESIGN



































## INTERIOR DESIGN















## GALLERY LIFESTYLE



















#### Specifications



Low rate per day

3 800 €



High rate per day

3 800 €



Summer low rate per week

22 800 €



Summer high rate per week

22 800 €



Winter low rate per week

22 800 €



Winter high rate per week

22 800 €



Builder

Riva



Year built

2020



Year refit

2023



Length

15 m



**Guests Cruising** 

10



Cabins

Winter Cruising Area(s)

French Riviera, West Mediterranean

Summer Cruising Area(s) French Riviera, West Mediterranean

Crew

Max speed 35 knots

Cruising speed 27 knots

Fuel consumption 250 L/H

Type of cabins

2 (2 x Double)