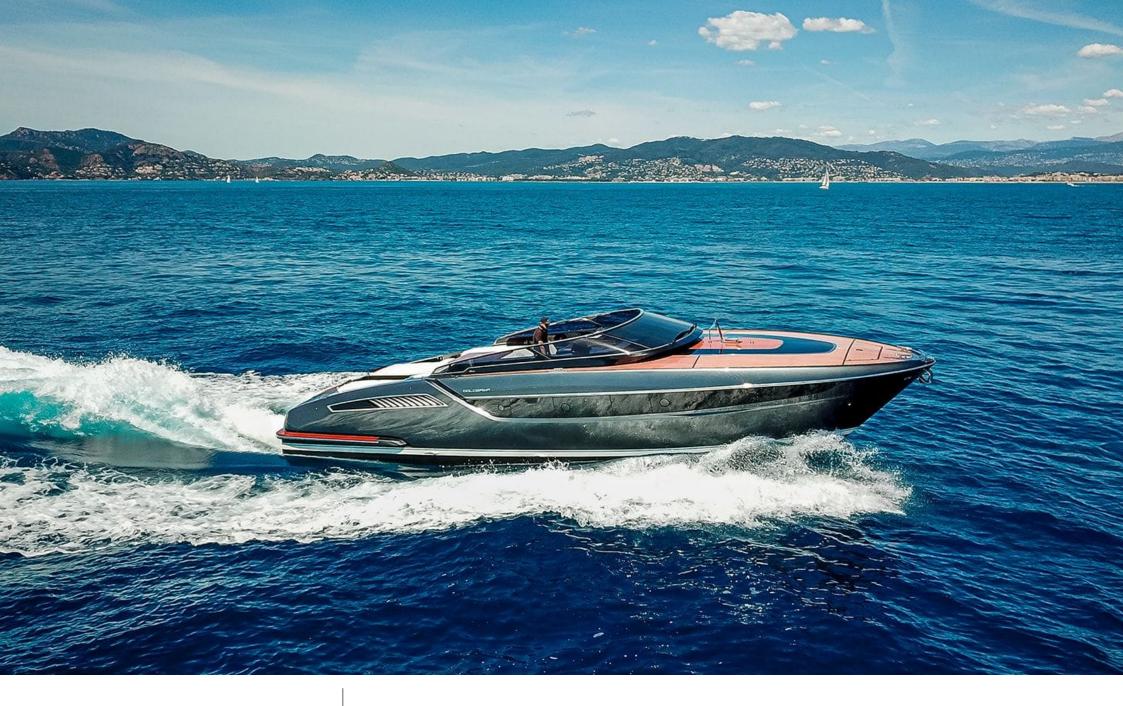

### M/Y DOLCE RIVA 48

Sunbeds

Stabilisers at anchor

2020

Year refit

2023

Length

15 m

**Guests Cruising** 

10

Cabins

Winter Cruising Area(s)

French Riviera, West Mediterranean

Summer Cruising Area(s) French Riviera, West Mediterranean

Crew

Max speed 35 knots

Cruising speed 27 knots

Fuel consumption 250 L/H

Type of cabins