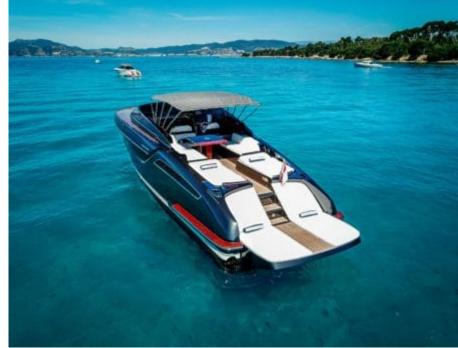

### M/Y DOLCE RIVA 48











Sunbeds









Stabilisers at anchor









# EXTERIOR DESIGN



































## INTERIOR DESIGN















## GALLERY LIFESTYLE



















#### Specifications



Low rate per day

3 800 €



High rate per day

3 800 €



Summer low rate per week

22 800 €



Summer high rate per week

22 800 €



Winter low rate per week

22 800 €



Winter high rate per week

22 800 €



Builder

Riva



Year built

2020



Year refit

2023



Length

15 m



**Guests Cruising** 

10



Cabins

Winter Cruising Area(s)

French Riviera, West Mediterranean

Summer Cruising Area(s) French Riviera, West Mediterranean

Crew

Max speed 35 knots

Cruising speed 27 knots

Fuel consumption 250 L/H

Type of cabins

2 (2 x Double)