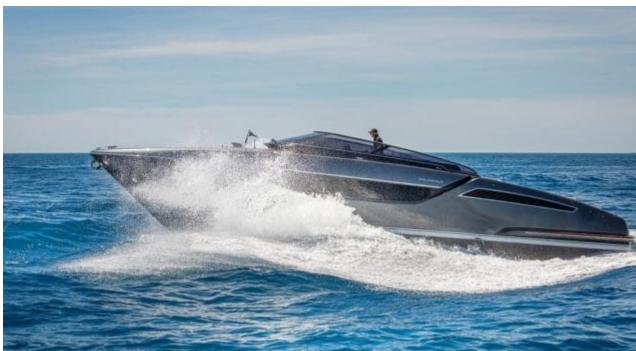

### M/Y DOLCE RIVA 48











Sunbeds









Stabilisers at anchor









# EXTERIOR DESIGN



































## INTERIOR DESIGN















## GALLERY LIFESTYLE



















#### Specifications



Low rate per day

3 800 €



High rate per day

3 800 €



Summer low rate per week

22 800 €



Summer high rate per week

22 800 €



Winter low rate per week

22 800 €



Winter high rate per week

22 800 €



Builder

Riva



Year built

2020



Year refit

2023



Length

15 m



**Guests Cruising** 

10



Cabins

Winter Cruising Area(s)

French Riviera, West Mediterranean

Summer Cruising Area(s) French Riviera, West Mediterranean

Crew

Max speed 35 knots

Cruising speed 27 knots

Fuel consumption 250 L/H

Type of cabins

2 (2 x Double)