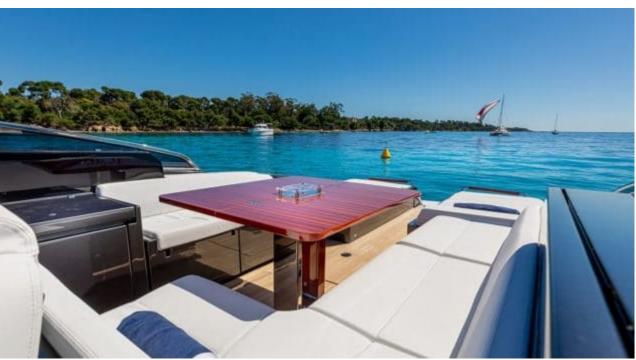

### M/Y DOLCE RIVA 48











Sunbeds









Stabilisers at anchor









# EXTERIOR DESIGN



































## INTERIOR DESIGN















## GALLERY LIFESTYLE



















#### Specifications



Low rate per day

3 800 €



High rate per day

3 800 €



Summer low rate per week

22 800 €



Summer high rate per week

22 800 €



Winter low rate per week

22 800 €



Winter high rate per week

22 800 €



Builder

Riva



Year built

2020



Year refit

2023



Length

15 m



**Guests Cruising** 

10



Cabins

Winter Cruising Area(s)

French Riviera, West Mediterranean

Summer Cruising Area(s) French Riviera, West Mediterranean

Crew

Max speed 35 knots

Cruising speed 27 knots

Fuel consumption 250 L/H

Type of cabins

2 (2 x Double)