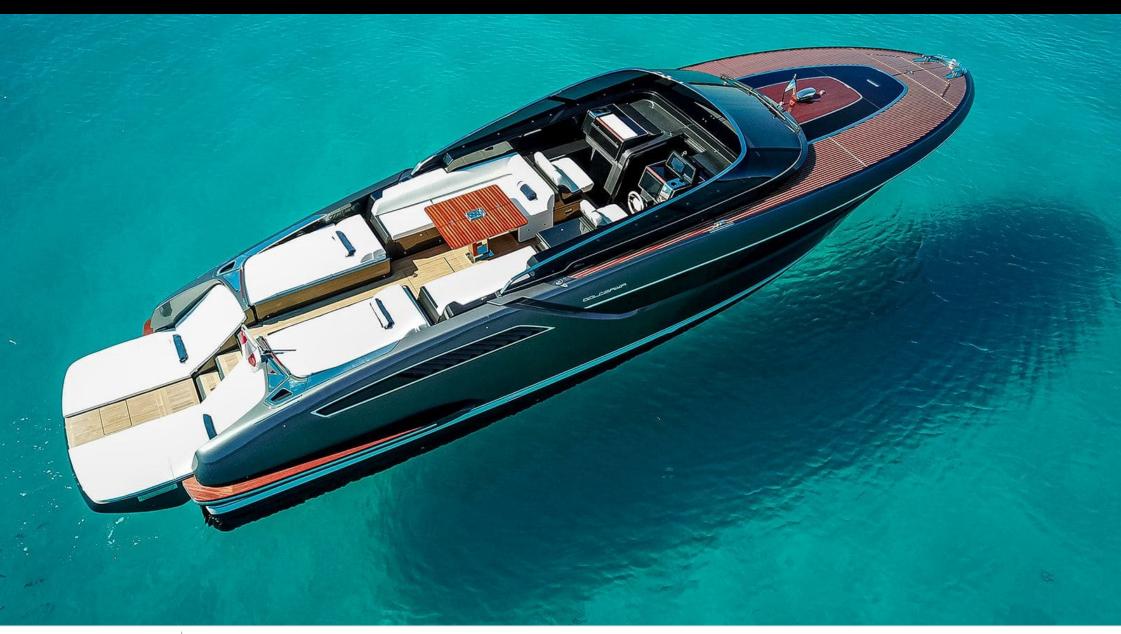

### M/Y DOLCE RIVA 48











Sunbeds









Stabilisers at anchor









# EXTERIOR DESIGN



































## INTERIOR DESIGN















## GALLERY LIFESTYLE



















#### Specifications



Low rate per day

3 800 €



High rate per day

3 800 €



Summer low rate per week

22 800 €



Summer high rate per week

22 800 €



Winter low rate per week

22 800 €



Winter high rate per week

22 800 €



Builder

Riva



Year built

2020



Year refit

2023



Length

15 m



**Guests Cruising** 

10



Cabins

Winter Cruising Area(s)

French Riviera, West Mediterranean

Summer Cruising Area(s) French Riviera, West Mediterranean

Crew

Max speed 35 knots

Cruising speed 27 knots

Fuel consumption 250 L/H

Type of cabins

2 (2 x Double)