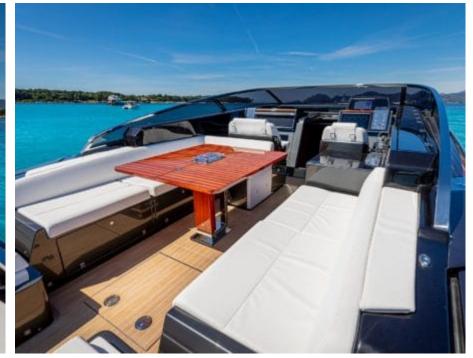

### M/Y DOLCE RIVA 48











Sunbeds









Stabilisers at anchor









# EXTERIOR DESIGN



































## INTERIOR DESIGN















## GALLERY LIFESTYLE



















#### Specifications



Low rate per day

3 800 €



High rate per day

3 800 €



Summer low rate per week

22 800 €



Summer high rate per week

22 800 €



Winter low rate per week

22 800 €



Winter high rate per week

22 800 €



Builder

Riva



Year built

2020



Year refit

2023



Length

15 m



**Guests Cruising** 

10



Cabins

Winter Cruising Area(s)

French Riviera, West Mediterranean

Summer Cruising Area(s) French Riviera, West Mediterranean

Crew

Max speed 35 knots

Cruising speed 27 knots

Fuel consumption 250 L/H

Type of cabins

2 (2 x Double)