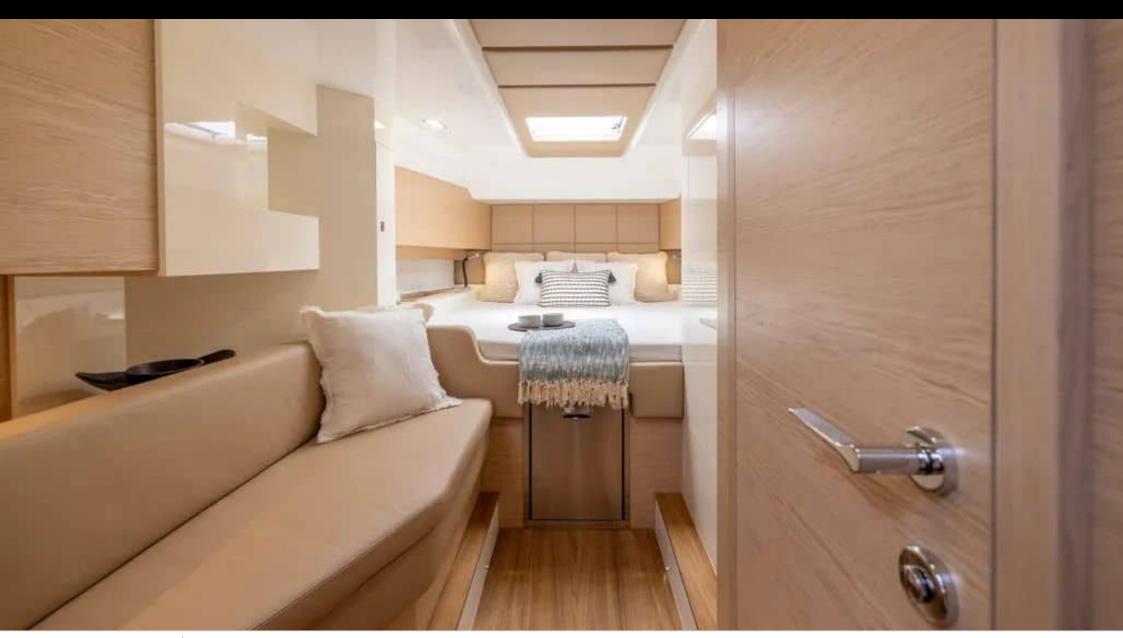

## M/Y SACS REBEL 47























## **EXTERIOR DESIGN**





























## INTERIOR DESIGN













# GALLERY LIFESTYLE





Specifications

**Features** 















#### Specifications



Low rate per day

3 100 €



High rate per day

3 100 €



Summer low rate per week

18 600 €



Summer high rate per week

18 600 €



Winter low rate per week

18 600 €



Winter high rate per week

18 600 €



Builder

Sacs



Year built

2021



Year refit

2024



Length

14.1 m



**Guests Cruising** 

11



Cabins

Winter Cruising Area(s)

French Riviera, West Mediterranean

Summer Cruising Area(s) French Riviera, West Mediterranean

Crew

Max speed 30 knots

Cruising speed 20 knots

Fuel consumption 200 L/H

Type of cabins

2 (2 x Double)