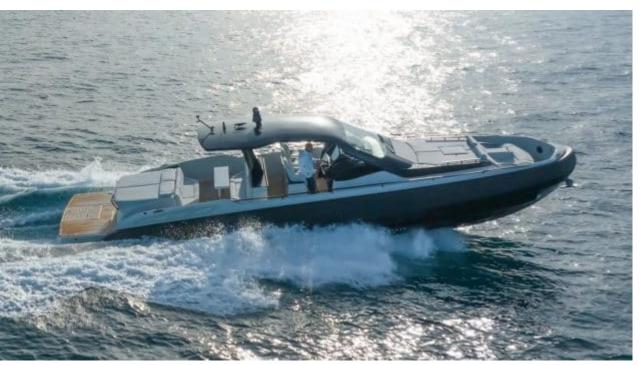

## M/Y SACS REBEL 47























## **EXTERIOR DESIGN**





























## INTERIOR DESIGN













# GALLERY LIFESTYLE





Specifications

**Features** 















#### Specifications



Low rate per day

3 100 €



High rate per day

3 100 €



Summer low rate per week

18 600 €



Summer high rate per week

18 600 €



Winter low rate per week

18 600 €



Winter high rate per week

18 600 €



Builder

Sacs



Year built

2021



Year refit

2024



Length

14.1 m



**Guests Cruising** 

11



Cabins

Winter Cruising Area(s)

French Riviera, West Mediterranean

Summer Cruising Area(s) French Riviera, West Mediterranean

Crew

Max speed 30 knots

Cruising speed 20 knots

Fuel consumption 200 L/H

Type of cabins

2 (2 x Double)