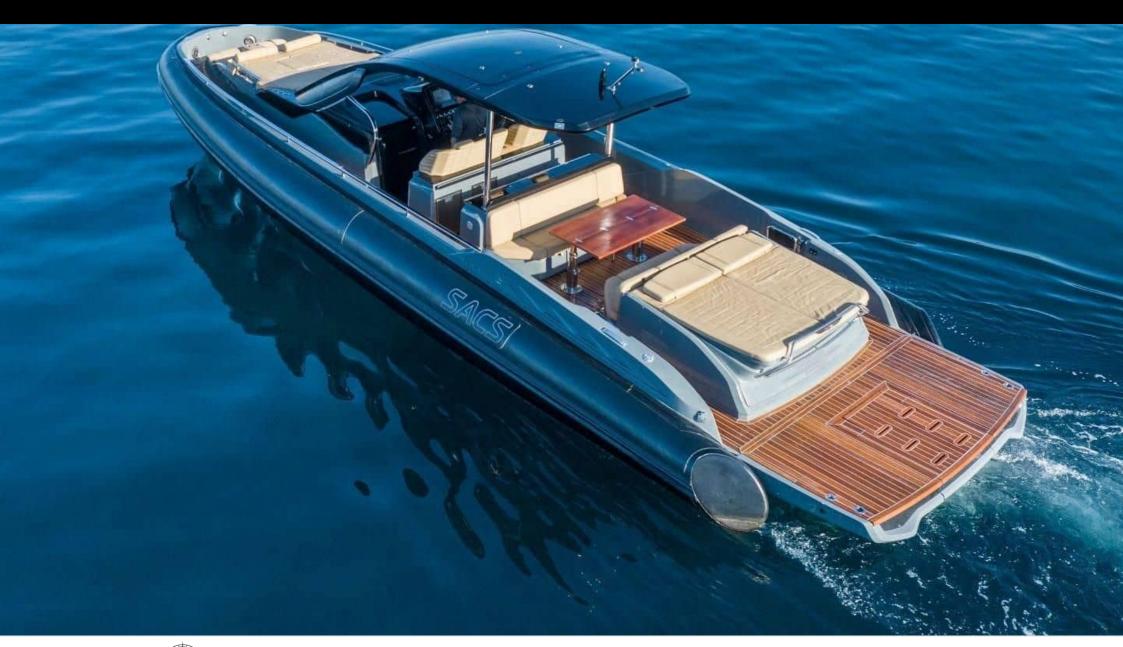

## M/Y SACS REBEL 47























## **EXTERIOR DESIGN**





























## INTERIOR DESIGN













# GALLERY LIFESTYLE





Specifications

**Features** 















#### Specifications



Low rate per day

3 100 €



High rate per day

3 100 €



Summer low rate per week

18 600 €



Summer high rate per week

18 600 €



Winter low rate per week

18 600 €



Winter high rate per week

18 600 €



Builder

Sacs



Year built

2021



Year refit

2024



Length

14.1 m



**Guests Cruising** 

11



Cabins

Winter Cruising Area(s)

French Riviera, West Mediterranean

Summer Cruising Area(s) French Riviera, West Mediterranean

Crew

Max speed 30 knots

Cruising speed 20 knots

Fuel consumption 200 L/H

Type of cabins

2 (2 x Double)