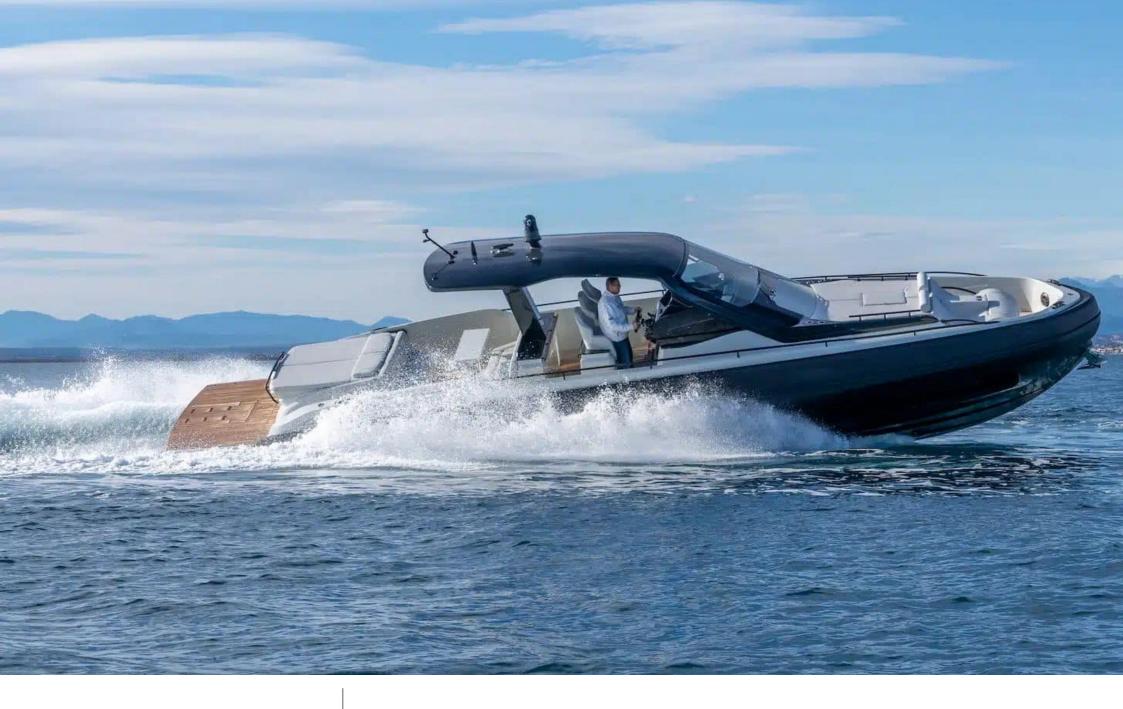

## M/Y SACS REBEL 47

## **EXTERIOR DESIGN**

2021

Year refit

2024

Length

14.1 m

**Guests Cruising** 

11

Cabins

Winter Cruising Area(s)

French Riviera, West Mediterranean

Summer Cruising Area(s) French Riviera, West Mediterranean

Crew

Max speed 30 knots

Cruising speed 20 knots

Fuel consumption 200 L/H

Type of cabins