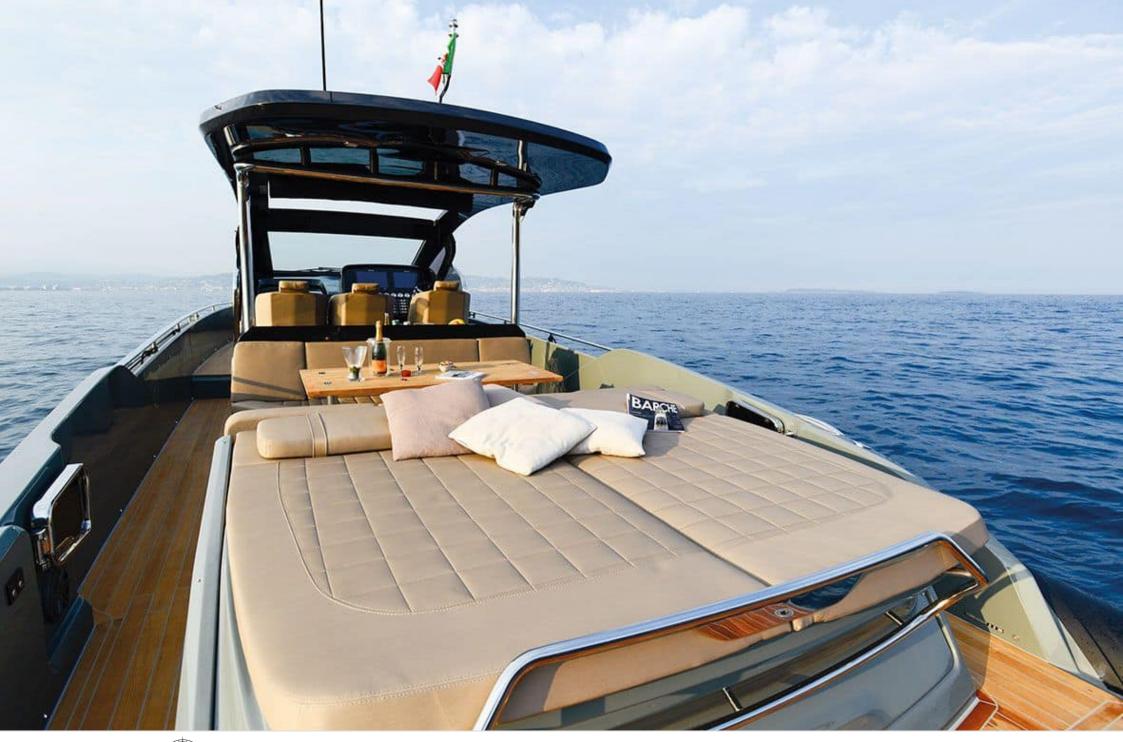

## M/Y SACS REBEL 47























## **EXTERIOR DESIGN**





























## INTERIOR DESIGN













# GALLERY LIFESTYLE





Specifications

**Features** 















#### Specifications



Low rate per day

3 100 €



High rate per day

3 100 €



Summer low rate per week

18 600 €



Summer high rate per week

18 600 €



Winter low rate per week

18 600 €



Winter high rate per week

18 600 €



Builder

Sacs



Year built

2021



Year refit

2024



Length

14.1 m



**Guests Cruising** 

11



Cabins

Winter Cruising Area(s)

French Riviera, West Mediterranean

Summer Cruising Area(s) French Riviera, West Mediterranean

Crew

Max speed 30 knots

Cruising speed 20 knots

Fuel consumption 200 L/H

Type of cabins

2 (2 x Double)