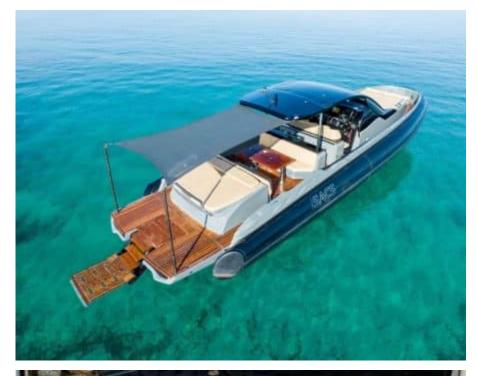

## M/Y SACS REBEL 47























## **EXTERIOR DESIGN**





























## INTERIOR DESIGN













# GALLERY LIFESTYLE





Specifications

**Features** 















#### Specifications



Low rate per day

3 100 €



High rate per day

3 100 €



Summer low rate per week

18 600 €



Summer high rate per week

18 600 €



Winter low rate per week

18 600 €



Winter high rate per week

18 600 €



Builder

Sacs



Year built

2021



Year refit

2024



Length

14.1 m



**Guests Cruising** 

11



Cabins

Winter Cruising Area(s)

French Riviera, West Mediterranean

Summer Cruising Area(s) French Riviera, West Mediterranean

Crew

Max speed 30 knots

Cruising speed 20 knots

Fuel consumption 200 L/H

Type of cabins

2 (2 x Double)