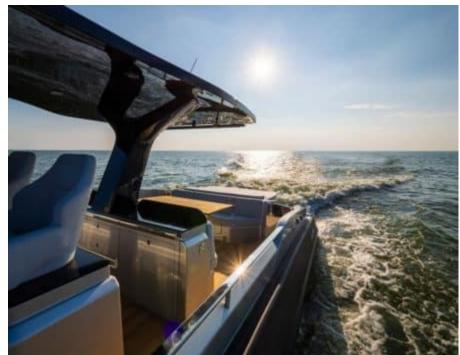

## M/Y SACS REBEL 47























## **EXTERIOR DESIGN**





























## INTERIOR DESIGN













# GALLERY LIFESTYLE





Specifications

**Features** 















#### Specifications



Low rate per day

3 100 €



High rate per day

3 100 €



Summer low rate per week

18 600 €



Summer high rate per week

18 600 €



Winter low rate per week

18 600 €



Winter high rate per week

18 600 €



Builder

Sacs



Year built

2021



Year refit

2024



Length

14.1 m



**Guests Cruising** 

11



Cabins

Winter Cruising Area(s)

French Riviera, West Mediterranean

Summer Cruising Area(s) French Riviera, West Mediterranean

Crew

Max speed 30 knots

Cruising speed 20 knots

Fuel consumption 200 L/H

Type of cabins

2 (2 x Double)