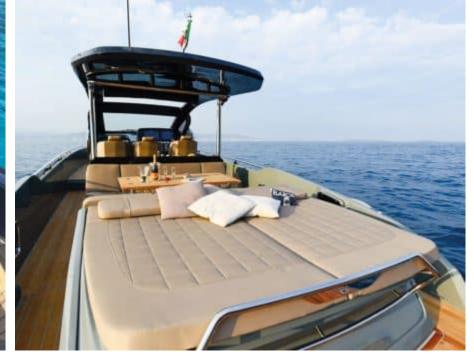

## M/Y SACS REBEL 47























## **EXTERIOR DESIGN**





























## INTERIOR DESIGN













# GALLERY LIFESTYLE





Specifications

**Features** 















#### Specifications



Low rate per day

3 100 €



High rate per day

3 100 €



Summer low rate per week

18 600 €



Summer high rate per week

18 600 €



Winter low rate per week

18 600 €



Winter high rate per week

18 600 €



Builder

Sacs



Year built

2021



Year refit

2024



Length

14.1 m



**Guests Cruising** 

11



Cabins

Winter Cruising Area(s)

French Riviera, West Mediterranean

Summer Cruising Area(s) French Riviera, West Mediterranean

Crew

Max speed 30 knots

Cruising speed 20 knots

Fuel consumption 200 L/H

Type of cabins

2 (2 x Double)