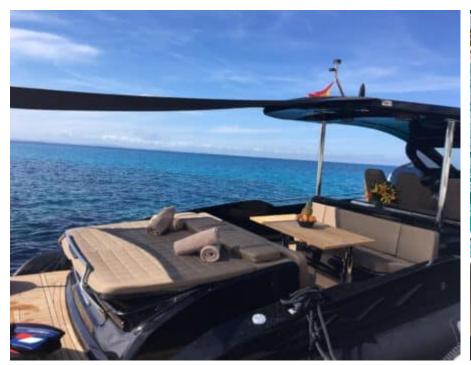

## M/Y SACS REBEL 47























## **EXTERIOR DESIGN**





























## INTERIOR DESIGN













# GALLERY LIFESTYLE





Specifications

**Features** 















#### Specifications



Low rate per day

3 100 €



High rate per day

3 100 €



Summer low rate per week

18 600 €



Summer high rate per week

18 600 €



Winter low rate per week

18 600 €



Winter high rate per week

18 600 €



Builder

Sacs



Year built

2021



Year refit

2024



Length

14.1 m



**Guests Cruising** 

11



Cabins

Winter Cruising Area(s)

French Riviera, West Mediterranean

Summer Cruising Area(s) French Riviera, West Mediterranean

Crew

Max speed 30 knots

Cruising speed 20 knots

Fuel consumption 200 L/H

Type of cabins

2 (2 x Double)