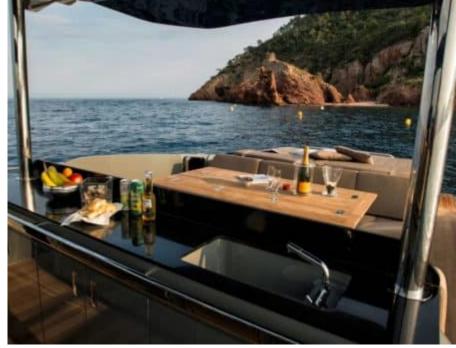

## M/Y SACS REBEL 47























## **EXTERIOR DESIGN**





























## INTERIOR DESIGN













# GALLERY LIFESTYLE





Specifications

**Features** 















#### Specifications



Low rate per day

3 100 €



High rate per day

3 100 €



Summer low rate per week

18 600 €



Summer high rate per week

18 600 €



Winter low rate per week

18 600 €



Winter high rate per week

18 600 €



Builder

Sacs



Year built

2021



Year refit

2024



Length

14.1 m



**Guests Cruising** 

11



Cabins

Winter Cruising Area(s)

French Riviera, West Mediterranean

Summer Cruising Area(s) French Riviera, West Mediterranean

Crew

Max speed 30 knots

Cruising speed 20 knots

Fuel consumption 200 L/H

Type of cabins

2 (2 x Double)