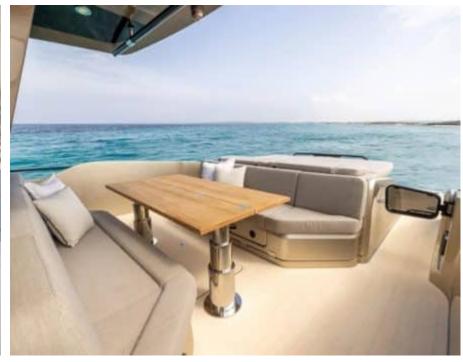

## M/Y SACS REBEL 47























## **EXTERIOR DESIGN**





























## INTERIOR DESIGN













# GALLERY LIFESTYLE





Specifications

**Features** 















#### Specifications



Low rate per day

3 100 €



High rate per day

3 100 €



Summer low rate per week

18 600 €



Summer high rate per week

18 600 €



Winter low rate per week

18 600 €



Winter high rate per week

18 600 €



Builder

Sacs



Year built

2021



Year refit

2024



Length

14.1 m



**Guests Cruising** 

11



Cabins

Winter Cruising Area(s)

French Riviera, West Mediterranean

Summer Cruising Area(s) French Riviera, West Mediterranean

Crew

Max speed 30 knots

Cruising speed 20 knots

Fuel consumption 200 L/H

Type of cabins

2 (2 x Double)