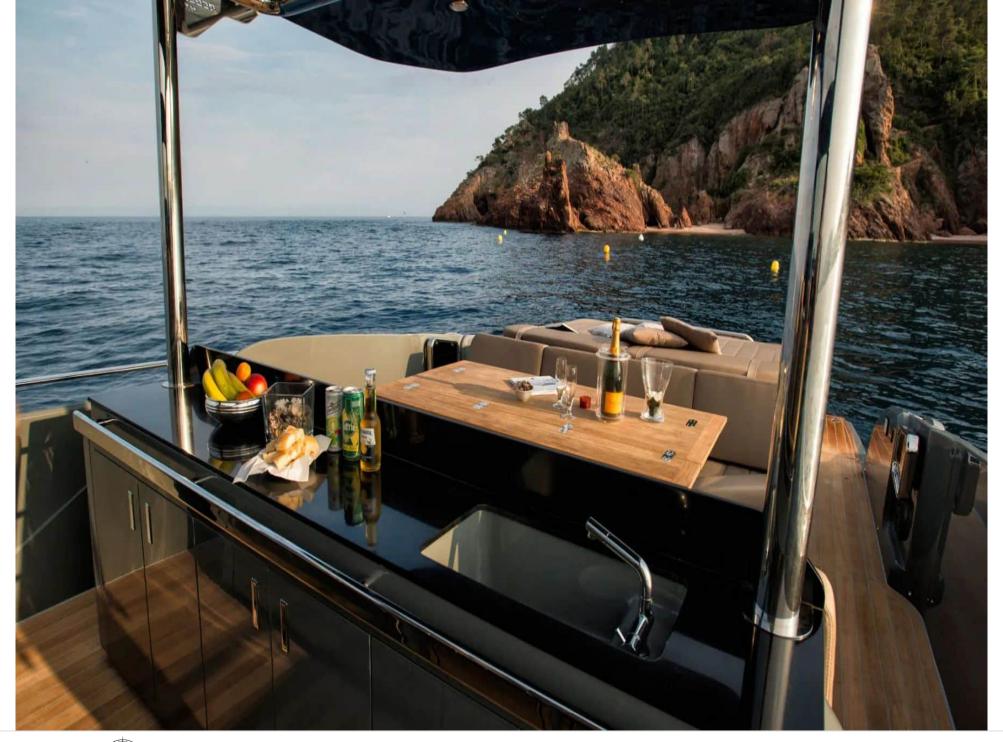

## M/Y SACS REBEL 47























## **EXTERIOR DESIGN**





























## INTERIOR DESIGN













# GALLERY LIFESTYLE





Specifications

**Features** 















#### Specifications



Low rate per day

3 100 €



High rate per day

3 100 €



Summer low rate per week

18 600 €



Summer high rate per week

18 600 €



Winter low rate per week

18 600 €



Winter high rate per week

18 600 €



Builder

Sacs



Year built

2021



Year refit

2024



Length

14.1 m



**Guests Cruising** 

11



Cabins

Winter Cruising Area(s)

French Riviera, West Mediterranean

Summer Cruising Area(s) French Riviera, West Mediterranean

Crew

Max speed 30 knots

Cruising speed 20 knots

Fuel consumption 200 L/H

Type of cabins

2 (2 x Double)