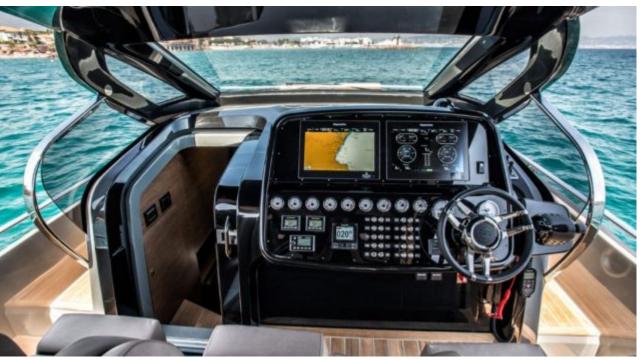

## M/Y SACS REBEL 47























## **EXTERIOR DESIGN**





























## INTERIOR DESIGN













# GALLERY LIFESTYLE





Specifications

**Features** 















#### Specifications



Low rate per day

3 100 €



High rate per day

3 100 €



Summer low rate per week

18 600 €



Summer high rate per week

18 600 €



Winter low rate per week

18 600 €



Winter high rate per week

18 600 €



Builder

Sacs



Year built

2021



Year refit

2024



Length

14.1 m



**Guests Cruising** 

11



Cabins

Winter Cruising Area(s)

French Riviera, West Mediterranean

Summer Cruising Area(s) French Riviera, West Mediterranean

Crew

Max speed 30 knots

Cruising speed 20 knots

Fuel consumption 200 L/H

Type of cabins

2 (2 x Double)