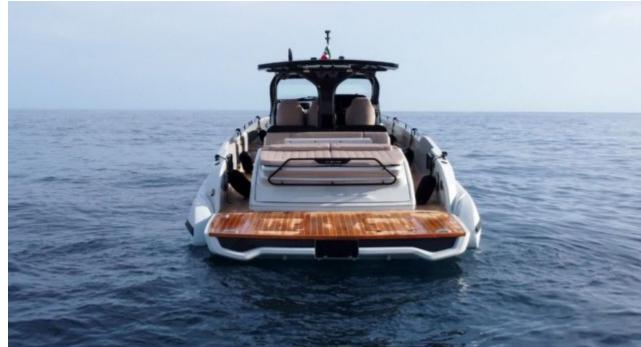

## M/Y SACS REBEL 47























## **EXTERIOR DESIGN**





























## INTERIOR DESIGN













# GALLERY LIFESTYLE





Specifications

**Features** 















#### Specifications



Low rate per day

3 100 €



High rate per day

3 100 €



Summer low rate per week

18 600 €



Summer high rate per week

18 600 €



Winter low rate per week

18 600 €



Winter high rate per week

18 600 €



Builder

Sacs



Year built

2021



Year refit

2024



Length

14.1 m



**Guests Cruising** 

11



Cabins

Winter Cruising Area(s)

French Riviera, West Mediterranean

Summer Cruising Area(s) French Riviera, West Mediterranean

Crew

Max speed 30 knots

Cruising speed 20 knots

Fuel consumption 200 L/H

Type of cabins

2 (2 x Double)