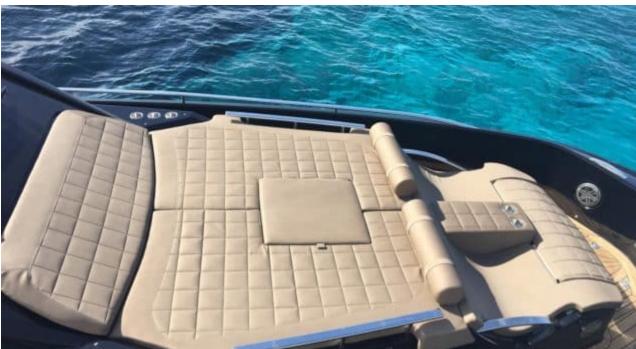

## M/Y SACS REBEL 47























## **EXTERIOR DESIGN**





























## INTERIOR DESIGN













# GALLERY LIFESTYLE





Specifications

**Features** 















#### Specifications



Low rate per day

3 100 €



High rate per day

3 100 €



Summer low rate per week

18 600 €



Summer high rate per week

18 600 €



Winter low rate per week

18 600 €



Winter high rate per week

18 600 €



Builder

Sacs



Year built

2021



Year refit

2024



Length

14.1 m



**Guests Cruising** 

11



Cabins

Winter Cruising Area(s)

French Riviera, West Mediterranean

Summer Cruising Area(s) French Riviera, West Mediterranean

Crew

Max speed 30 knots

Cruising speed 20 knots

Fuel consumption 200 L/H

Type of cabins

2 (2 x Double)