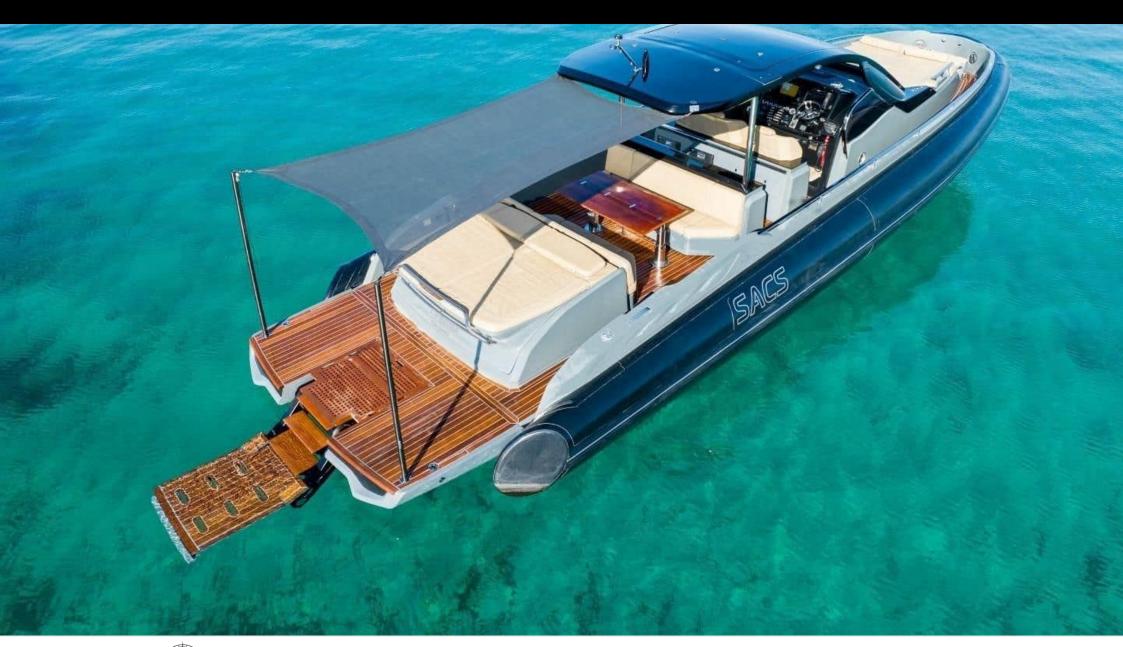

## M/Y SACS REBEL 47























## **EXTERIOR DESIGN**





























## INTERIOR DESIGN













# GALLERY LIFESTYLE





Specifications

**Features** 















#### Specifications



Low rate per day

3 100 €



High rate per day

3 100 €



Summer low rate per week

18 600 €



Summer high rate per week

18 600 €



Winter low rate per week

18 600 €



Winter high rate per week

18 600 €



Builder

Sacs



Year built

2021



Year refit

2024



Length

14.1 m



**Guests Cruising** 

11



Cabins

Winter Cruising Area(s)

French Riviera, West Mediterranean

Summer Cruising Area(s) French Riviera, West Mediterranean

Crew

Max speed 30 knots

Cruising speed 20 knots

Fuel consumption 200 L/H

Type of cabins

2 (2 x Double)