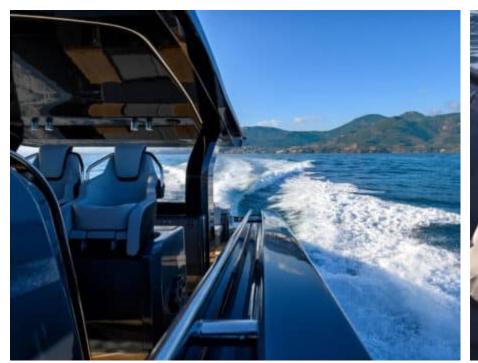

## M/Y SACS REBEL 47























## **EXTERIOR DESIGN**





























## INTERIOR DESIGN













# GALLERY LIFESTYLE





Specifications

**Features** 















#### Specifications



Low rate per day

3 100 €



High rate per day

3 100 €



Summer low rate per week

18 600 €



Summer high rate per week

18 600 €



Winter low rate per week

18 600 €



Winter high rate per week

18 600 €



Builder

Sacs



Year built

2021



Year refit

2024



Length

14.1 m



**Guests Cruising** 

11



Cabins

Winter Cruising Area(s)

French Riviera, West Mediterranean

Summer Cruising Area(s) French Riviera, West Mediterranean

Crew

Max speed 30 knots

Cruising speed 20 knots

Fuel consumption 200 L/H

Type of cabins

2 (2 x Double)