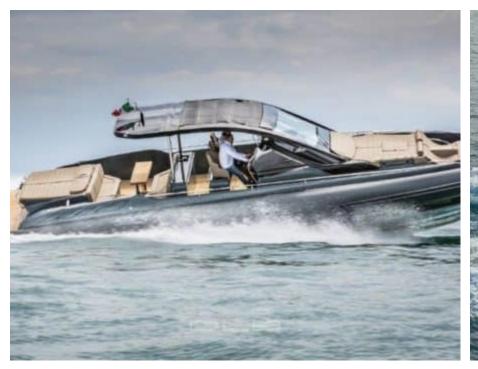

## M/Y SACS REBEL 47























## **EXTERIOR DESIGN**





























## INTERIOR DESIGN













# GALLERY LIFESTYLE





Specifications

**Features** 















#### Specifications



Low rate per day

3 100 €



High rate per day

3 100 €



Summer low rate per week

18 600 €



Summer high rate per week

18 600 €



Winter low rate per week

18 600 €



Winter high rate per week

18 600 €



Builder

Sacs



Year built

2021



Year refit

2024



Length

14.1 m



**Guests Cruising** 

11



Cabins

Winter Cruising Area(s)

French Riviera, West Mediterranean

Summer Cruising Area(s) French Riviera, West Mediterranean

Crew

Max speed 30 knots

Cruising speed 20 knots

Fuel consumption 200 L/H

Type of cabins

2 (2 x Double)