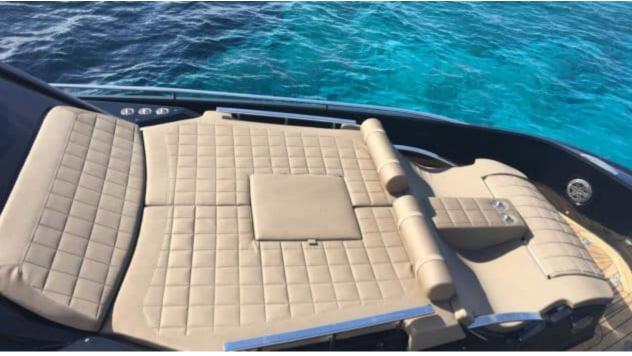

## M/Y SACS REBEL 47























## **EXTERIOR DESIGN**





























## INTERIOR DESIGN













# GALLERY LIFESTYLE





Specifications

**Features** 















#### Specifications



Low rate per day

3 100 €



High rate per day

3 100 €



Summer low rate per week

18 600 €



Summer high rate per week

18 600 €



Winter low rate per week

18 600 €



Winter high rate per week

18 600 €



Builder

Sacs



Year built

2021



Year refit

2024



Length

14.1 m



**Guests Cruising** 

11



Cabins

Winter Cruising Area(s)

French Riviera, West Mediterranean

Summer Cruising Area(s) French Riviera, West Mediterranean

Crew

Max speed 30 knots

Cruising speed 20 knots

Fuel consumption 200 L/H

Type of cabins

2 (2 x Double)