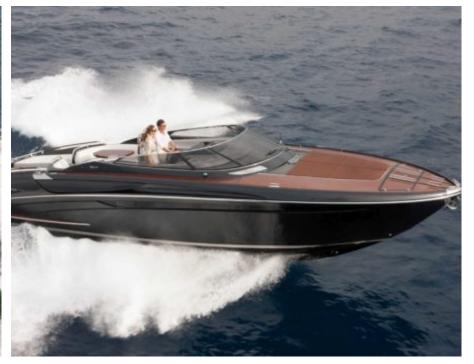

### M/Y RIVARAMA 44



























## **EXTERIOR DESIGN**





















### INTERIOR DESIGN





# GALLERY LIFESTYLE









#### Specifications



Low rate per day

3 400 €



High rate per day

3 400 €



Summer low rate per week

20 400 €



Summer high rate per week

20 400 €



Winter low rate per week

20 400 €



Winter high rate per week

20 400 €



Builder

Riva



Year built

2018



Year refit

2023



Length

13.50 m



**Guests Cruising** 

9



Cabins

1

Winter Cruising Area(s)

French Riviera, West Mediterranean

Summer Cruising Area(s)

Franch Divisions West Meditorre

French Riviera, West Mediterranean

Crew

Max speed 35 knots

Cruising speed 30 knots

Fuel consumption 220 L/H

Type of cabins

1 (1 x Double)