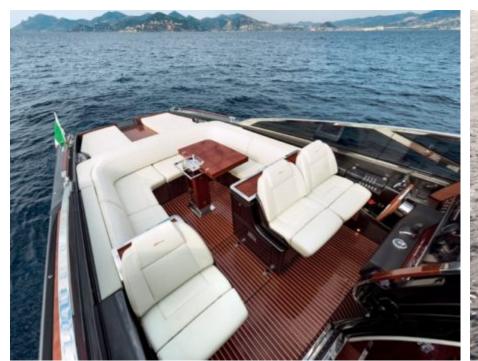

### M/Y RIVARAMA 44



























## **EXTERIOR DESIGN**





















### INTERIOR DESIGN





# GALLERY LIFESTYLE









#### Specifications



Low rate per day

3 400 €



High rate per day

3 400 €



Summer low rate per week

20 400 €



Summer high rate per week

20 400 €



Winter low rate per week

20 400 €



Winter high rate per week

20 400 €



Builder

Riva



Year built

2018



Year refit

2023



Length

13.50 m



**Guests Cruising** 

9



Cabins

1

Winter Cruising Area(s)

French Riviera, West Mediterranean

Summer Cruising Area(s)

Franch Divisions West Meditorre

French Riviera, West Mediterranean

Crew

Max speed 35 knots

Cruising speed 30 knots

Fuel consumption 220 L/H

Type of cabins

1 (1 x Double)