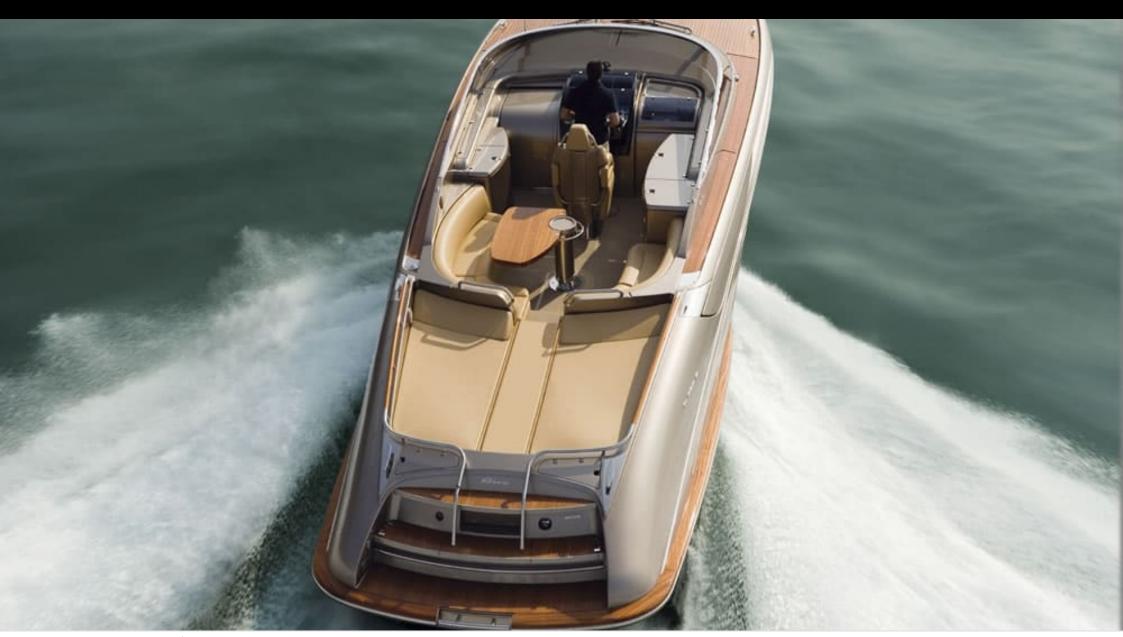

### M/Y RIVARAMA 44



























## **EXTERIOR DESIGN**





















### INTERIOR DESIGN





# GALLERY LIFESTYLE









#### Specifications



Low rate per day

3 400 €



High rate per day

3 400 €



Summer low rate per week

20 400 €



Summer high rate per week

20 400 €



Winter low rate per week

20 400 €



Winter high rate per week

20 400 €



Builder

Riva



Year built

2018



Year refit

2023



Length

13.50 m



**Guests Cruising** 

9



Cabins

1

Winter Cruising Area(s)

French Riviera, West Mediterranean

Summer Cruising Area(s)

Franch Divisions West Meditorre

French Riviera, West Mediterranean

Crew

Max speed 35 knots

Cruising speed 30 knots

Fuel consumption 220 L/H

Type of cabins

1 (1 x Double)