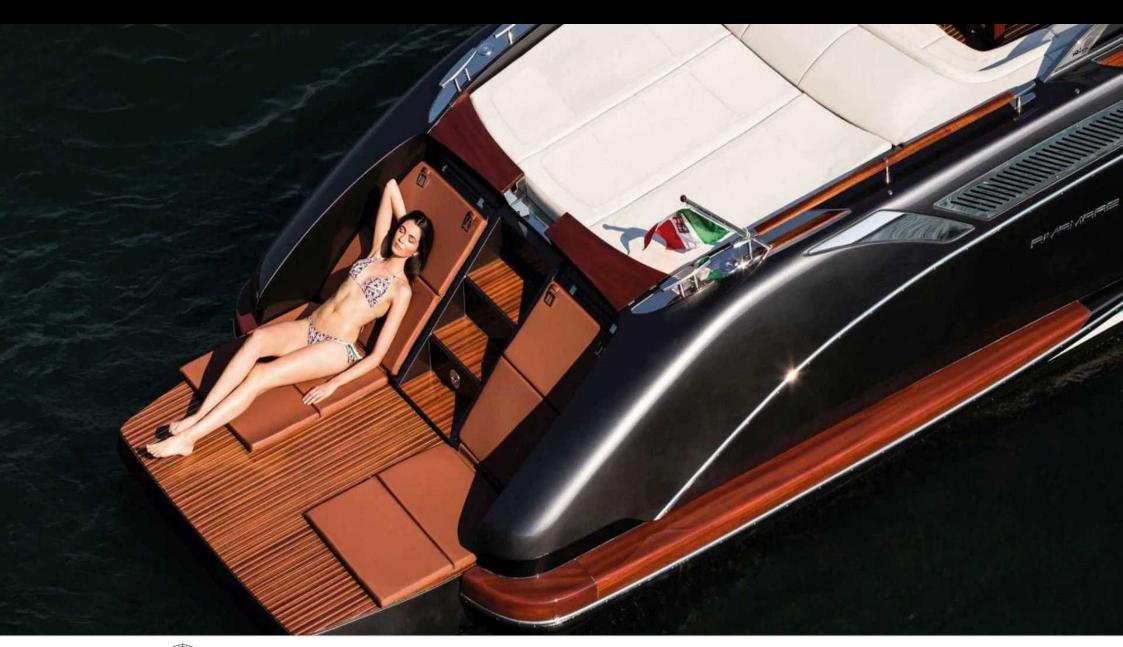

### M/Y RIVARAMA 44



























## **EXTERIOR DESIGN**





















### INTERIOR DESIGN





# GALLERY LIFESTYLE









#### Specifications



Low rate per day

3 400 €



High rate per day

3 400 €



Summer low rate per week

20 400 €



Summer high rate per week

20 400 €



Winter low rate per week

20 400 €



Winter high rate per week

20 400 €



Builder

Riva



Year built

2018



Year refit

2023



Length

13.50 m



**Guests Cruising** 

9



Cabins

1

Winter Cruising Area(s)

French Riviera, West Mediterranean

Summer Cruising Area(s)

Franch Divisions West Meditorre

French Riviera, West Mediterranean

Crew

Max speed 35 knots

Cruising speed 30 knots

Fuel consumption 220 L/H

Type of cabins

1 (1 x Double)