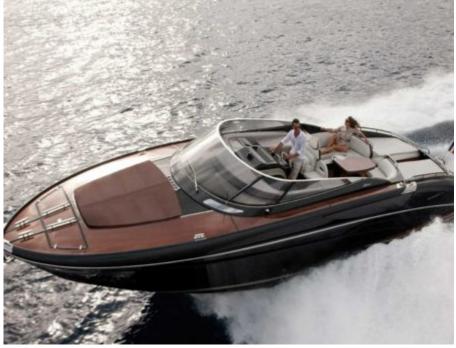

### M/Y RIVARAMA 44



























## **EXTERIOR DESIGN**





















### INTERIOR DESIGN





# GALLERY LIFESTYLE









#### Specifications



Low rate per day

3 400 €



High rate per day

3 400 €



Summer low rate per week

20 400 €



Summer high rate per week

20 400 €



Winter low rate per week

20 400 €



Winter high rate per week

20 400 €



Builder

Riva



Year built

2018



Year refit

2023



Length

13.50 m



**Guests Cruising** 

9



Cabins

1

Winter Cruising Area(s)

French Riviera, West Mediterranean

Summer Cruising Area(s)

Franch Divisions West Meditorre

French Riviera, West Mediterranean

Crew

Max speed 35 knots

Cruising speed 30 knots

Fuel consumption 220 L/H

Type of cabins

1 (1 x Double)