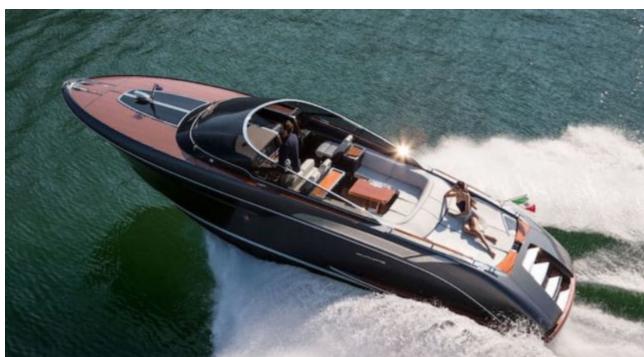

### M/Y RIVARAMA 44



























## **EXTERIOR DESIGN**





















### INTERIOR DESIGN





# GALLERY LIFESTYLE









#### Specifications



Low rate per day

3 400 €



High rate per day

3 400 €



Summer low rate per week

20 400 €



Summer high rate per week

20 400 €



Winter low rate per week

20 400 €



Winter high rate per week

20 400 €



Builder

Riva



Year built

2018



Year refit

2023



Length

13.50 m



**Guests Cruising** 

9



Cabins

1

Winter Cruising Area(s)

French Riviera, West Mediterranean

Summer Cruising Area(s)

Franch Divisions West Meditorre

French Riviera, West Mediterranean

Crew

Max speed 35 knots

Cruising speed 30 knots

Fuel consumption 220 L/H

Type of cabins

1 (1 x Double)