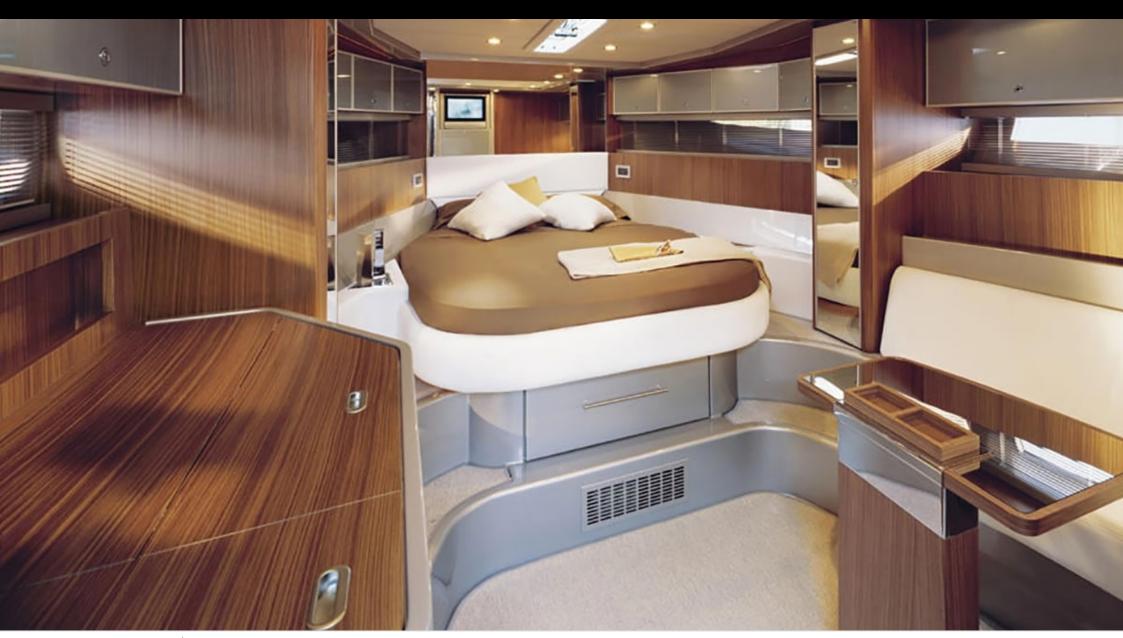

### M/Y RIVARAMA 44



























## **EXTERIOR DESIGN**





















### INTERIOR DESIGN





# GALLERY LIFESTYLE









#### Specifications



Low rate per day

3 400 €



High rate per day

3 400 €



Summer low rate per week

20 400 €



Summer high rate per week

20 400 €



Winter low rate per week

20 400 €



Winter high rate per week

20 400 €



Builder

Riva



Year built

2018



Year refit

2023



Length

13.50 m



**Guests Cruising** 

9



Cabins

1

Winter Cruising Area(s)

French Riviera, West Mediterranean

Summer Cruising Area(s)

Franch Divisions West Meditorre

French Riviera, West Mediterranean

Crew

Max speed 35 knots

Cruising speed 30 knots

Fuel consumption 220 L/H

Type of cabins

1 (1 x Double)