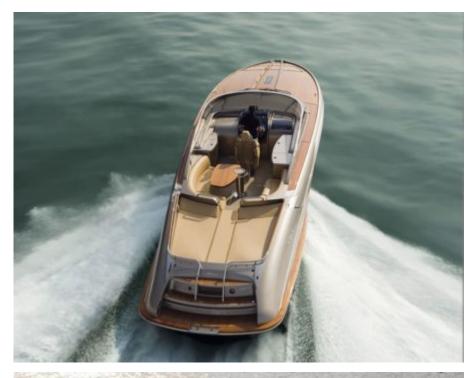

### M/Y RIVARAMA 44



























## **EXTERIOR DESIGN**





















### INTERIOR DESIGN





# GALLERY LIFESTYLE









#### Specifications



Low rate per day

3 400 €



High rate per day

3 400 €



Summer low rate per week

20 400 €



Summer high rate per week

20 400 €



Winter low rate per week

20 400 €



Winter high rate per week

20 400 €



Builder

Riva



Year built

2018



Year refit

2023



Length

13.50 m



**Guests Cruising** 

9



Cabins

1

Winter Cruising Area(s)

French Riviera, West Mediterranean

Summer Cruising Area(s)

Franch Divisions West Meditorre

French Riviera, West Mediterranean

Crew

Max speed 35 knots

Cruising speed 30 knots

Fuel consumption 220 L/H

Type of cabins

1 (1 x Double)