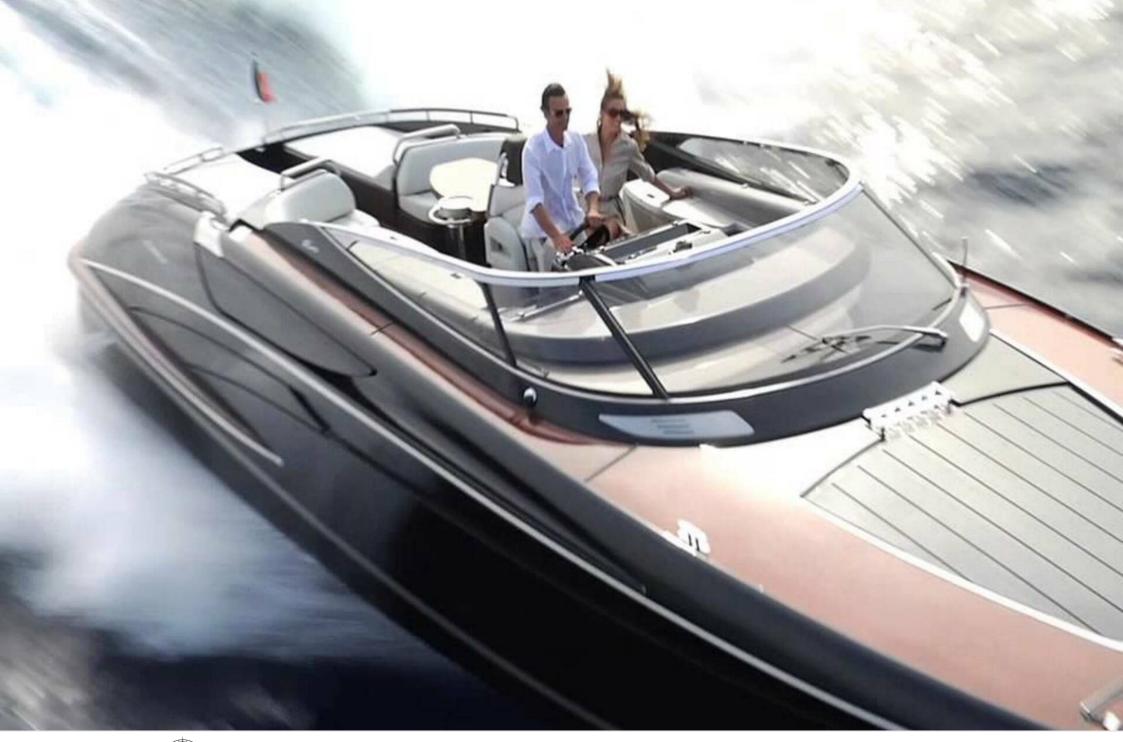

### M/Y RIVARAMA 44



























## **EXTERIOR DESIGN**





















### INTERIOR DESIGN





# GALLERY LIFESTYLE









#### Specifications



Low rate per day

3 400 €



High rate per day

3 400 €



Summer low rate per week

20 400 €



Summer high rate per week

20 400 €



Winter low rate per week

20 400 €



Winter high rate per week

20 400 €



Builder

Riva



Year built

2018



Year refit

2023



Length

13.50 m



**Guests Cruising** 

9



Cabins

1

Winter Cruising Area(s)

French Riviera, West Mediterranean

Summer Cruising Area(s)

Franch Divisions West Meditorre

French Riviera, West Mediterranean

Crew

Max speed 35 knots

Cruising speed 30 knots

Fuel consumption 220 L/H

Type of cabins

1 (1 x Double)