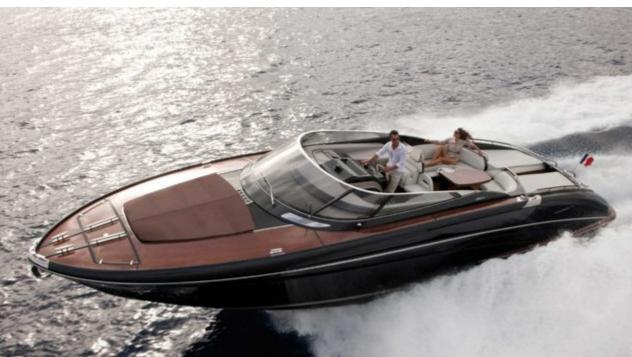

### M/Y RIVARAMA 44



























## **EXTERIOR DESIGN**





















### INTERIOR DESIGN





# GALLERY LIFESTYLE









#### Specifications



Low rate per day

3 400 €



High rate per day

3 400 €



Summer low rate per week

20 400 €



Summer high rate per week

20 400 €



Winter low rate per week

20 400 €



Winter high rate per week

20 400 €



Builder

Riva



Year built

2018



Year refit

2023



Length

13.50 m



**Guests Cruising** 

9



Cabins

1

Winter Cruising Area(s)

French Riviera, West Mediterranean

Summer Cruising Area(s)

Franch Divisions West Meditorre

French Riviera, West Mediterranean

Crew

Max speed 35 knots

Cruising speed 30 knots

Fuel consumption 220 L/H

Type of cabins

1 (1 x Double)