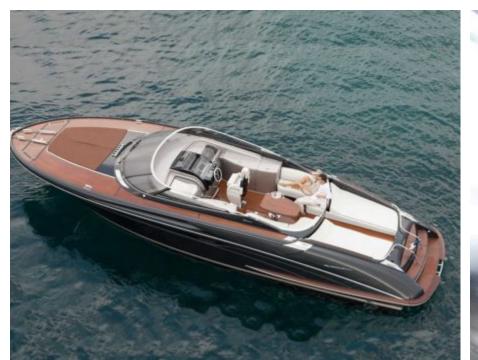

### M/Y RIVARAMA 44



























## **EXTERIOR DESIGN**





















### INTERIOR DESIGN





# GALLERY LIFESTYLE









#### Specifications



Low rate per day

3 400 €



High rate per day

3 400 €



Summer low rate per week

20 400 €



Summer high rate per week

20 400 €



Winter low rate per week

20 400 €



Winter high rate per week

20 400 €



Builder

Riva



Year built

2018



Year refit

2023



Length

13.50 m



**Guests Cruising** 

9



Cabins

1

Winter Cruising Area(s)

French Riviera, West Mediterranean

Summer Cruising Area(s)

Franch Divisions West Meditorre

French Riviera, West Mediterranean

Crew

Max speed 35 knots

Cruising speed 30 knots

Fuel consumption 220 L/H

Type of cabins

1 (1 x Double)