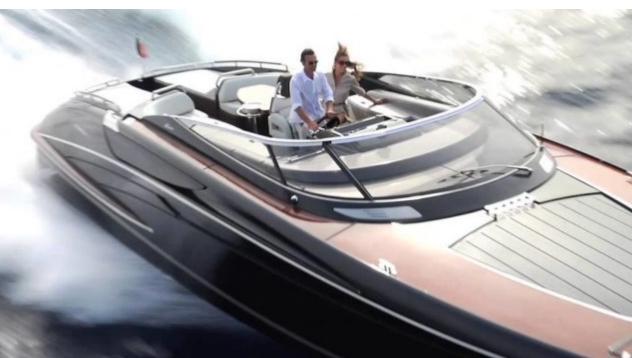

### M/Y RIVARAMA 44



























## **EXTERIOR DESIGN**





















### INTERIOR DESIGN





# GALLERY LIFESTYLE









#### Specifications



Low rate per day

3 400 €



High rate per day

3 400 €



Summer low rate per week

20 400 €



Summer high rate per week

20 400 €



Winter low rate per week

20 400 €



Winter high rate per week

20 400 €



Builder

Riva



Year built

2018



Year refit

2023



Length

13.50 m



**Guests Cruising** 

9



Cabins

1

Winter Cruising Area(s)

French Riviera, West Mediterranean

Summer Cruising Area(s)

Franch Divisions West Meditorre

French Riviera, West Mediterranean

Crew

Max speed 35 knots

Cruising speed 30 knots

Fuel consumption 220 L/H

Type of cabins

1 (1 x Double)