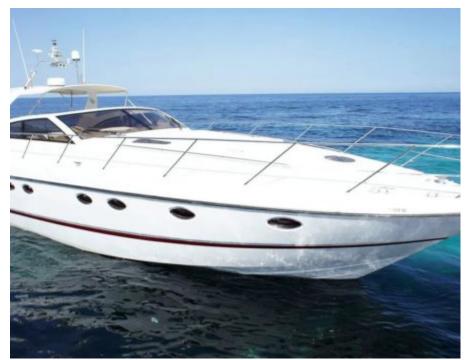

Gues



Cabin





# M/Y PRINCESS V55



















## **EXTERIOR DESIGN**



















# INTERIOR DESIGN













## GALLERY LIFESTYLE









### **Specifications**



Low rate per day

3 500 €



High rate per day

3 500 €



Summer low rate per week

21 000 €



Summer high rate per week

21 000 €



Winter low rate per week

21 000 €



Winter high rate per week

21 000 €



Builder

Princess yachts



Year built

1999



Year refit

2022



Length

17.10 m



**Guests Cruising** 

12



Cabins

3

Winter Cruising Area(s)

French Riviera, West Mediterranean

Summer Cruising Area(s)
French Riviera, West Mediterranean

Crew

Max speed 33 knots

Cruising speed 25 knots

Fuel consumption 280 L/Hr

Type of cabins

3 (2 x Twin, 1 x Double)