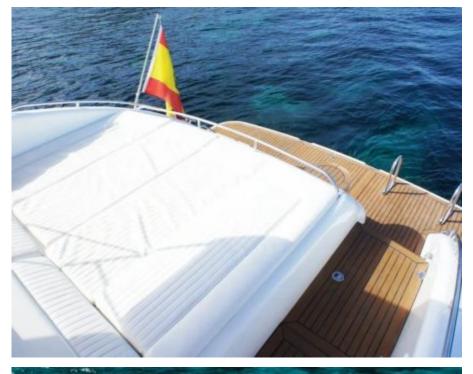

Gues



Cabin





# M/Y PRINCESS V55



















## **EXTERIOR DESIGN**



















# INTERIOR DESIGN













## GALLERY LIFESTYLE









### **Specifications**



Low rate per day

3 500 €



High rate per day

3 500 €



Summer low rate per week

21 000 €



Summer high rate per week

21 000 €



Winter low rate per week

21 000 €



Winter high rate per week

21 000 €



Builder

Princess yachts



Year built

1999



Year refit

2022



Length

17.10 m



**Guests Cruising** 

12



Cabins

3

Winter Cruising Area(s)

French Riviera, West Mediterranean

Summer Cruising Area(s)
French Riviera, West Mediterranean

Crew

Max speed 33 knots

Cruising speed 25 knots

Fuel consumption 280 L/Hr

Type of cabins

3 (2 x Twin, 1 x Double)