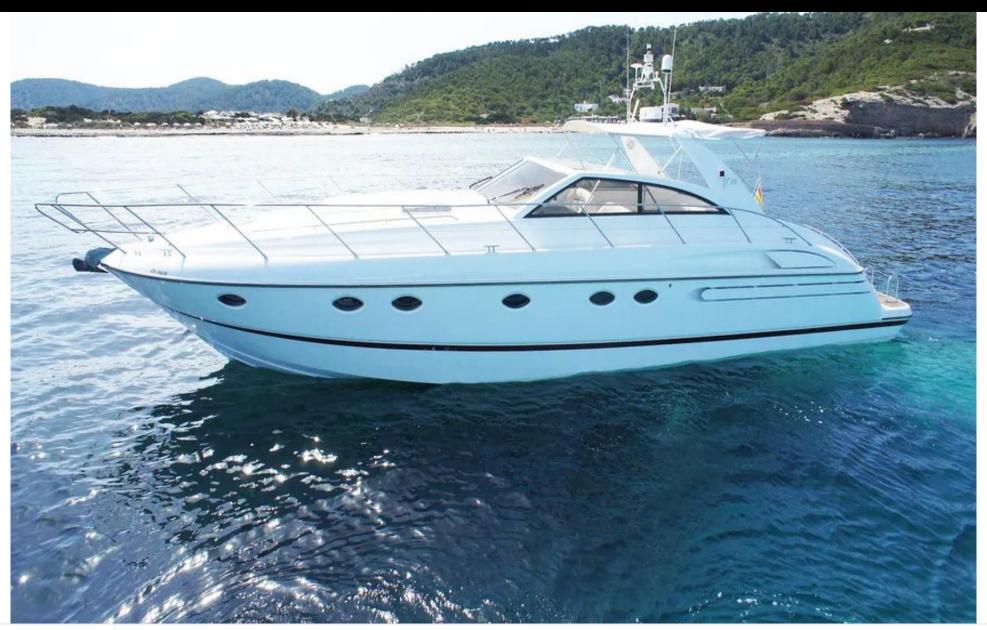

Gues



Cabin





# M/Y PRINCESS V55



















## **EXTERIOR DESIGN**



















# INTERIOR DESIGN













## GALLERY LIFESTYLE









### **Specifications**



Low rate per day

3 500 €



High rate per day

3 500 €



Summer low rate per week

21 000 €



Summer high rate per week

21 000 €



Winter low rate per week

21 000 €



Winter high rate per week

21 000 €



Builder

Princess yachts



Year built

1999



Year refit

2022



Length

17.10 m



**Guests Cruising** 

12



Cabins

3

Winter Cruising Area(s)

French Riviera, West Mediterranean

Summer Cruising Area(s)
French Riviera, West Mediterranean

Crew

Max speed 33 knots

Cruising speed 25 knots

Fuel consumption 280 L/Hr

Type of cabins

3 (2 x Twin, 1 x Double)