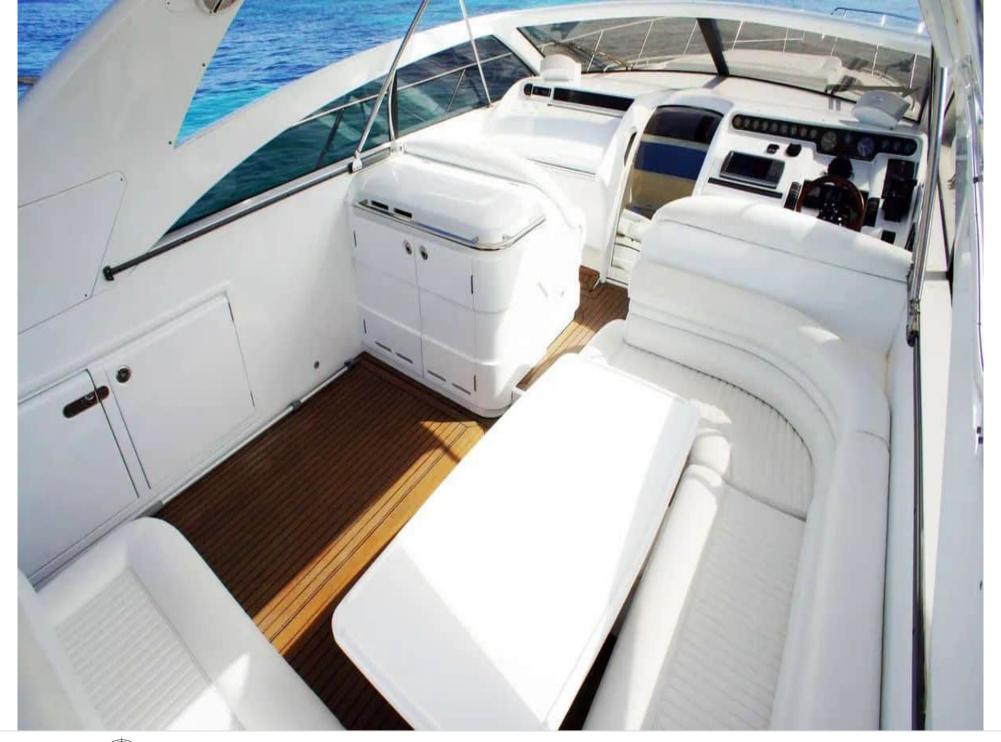

Gues



Cabin





# M/Y PRINCESS V55



















## **EXTERIOR DESIGN**



















# INTERIOR DESIGN













## GALLERY LIFESTYLE









### **Specifications**



Low rate per day

3 500 €



High rate per day

3 500 €



Summer low rate per week

21 000 €



Summer high rate per week

21 000 €



Winter low rate per week

21 000 €



Winter high rate per week

21 000 €



Builder

Princess yachts



Year built

1999



Year refit

2022



Length

17.10 m



**Guests Cruising** 

12



Cabins

3

Winter Cruising Area(s)

French Riviera, West Mediterranean

Summer Cruising Area(s)
French Riviera, West Mediterranean

Crew

Max speed 33 knots

Cruising speed 25 knots

Fuel consumption 280 L/Hr

Type of cabins

3 (2 x Twin, 1 x Double)