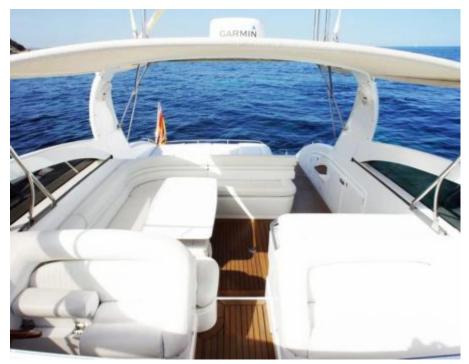

Gues



Cabin





# M/Y PRINCESS V55



















## **EXTERIOR DESIGN**



















# INTERIOR DESIGN













## GALLERY LIFESTYLE









### **Specifications**



Low rate per day

3 500 €



High rate per day

3 500 €



Summer low rate per week

21 000 €



Summer high rate per week

21 000 €



Winter low rate per week

21 000 €



Winter high rate per week

21 000 €



Builder

Princess yachts



Year built

1999



Year refit

2022



Length

17.10 m



**Guests Cruising** 

12



Cabins

3

Winter Cruising Area(s)

French Riviera, West Mediterranean

Summer Cruising Area(s)
French Riviera, West Mediterranean

Crew

Max speed 33 knots

Cruising speed 25 knots

Fuel consumption 280 L/Hr

Type of cabins

3 (2 x Twin, 1 x Double)