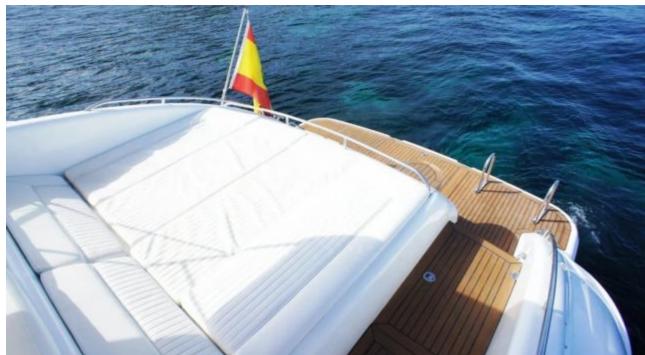

Gues



Cabin





# M/Y PRINCESS V55



















## **EXTERIOR DESIGN**



















# INTERIOR DESIGN













## GALLERY LIFESTYLE









### **Specifications**



Low rate per day

3 500 €



High rate per day

3 500 €



Summer low rate per week

21 000 €



Summer high rate per week

21 000 €



Winter low rate per week

21 000 €



Winter high rate per week

21 000 €



Builder

Princess yachts



Year built

1999



Year refit

2022



Length

17.10 m



**Guests Cruising** 

12



Cabins

3

Winter Cruising Area(s)

French Riviera, West Mediterranean

Summer Cruising Area(s)
French Riviera, West Mediterranean

Crew

Max speed 33 knots

Cruising speed 25 knots

Fuel consumption 280 L/Hr

Type of cabins

3 (2 x Twin, 1 x Double)