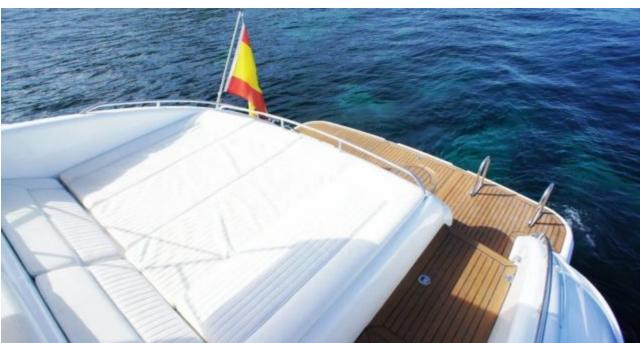

Gues



Cabin





# M/Y PRINCESS V55



















## **EXTERIOR DESIGN**



















# INTERIOR DESIGN













## GALLERY LIFESTYLE









### **Specifications**



Low rate per day

3 500 €



High rate per day

3 500 €



Summer low rate per week

21 000 €



Summer high rate per week

21 000 €



Winter low rate per week

21 000 €



Winter high rate per week

21 000 €



Builder

Princess yachts



Year built

1999



Year refit

2022



Length

17.10 m



**Guests Cruising** 

12



Cabins

3

Winter Cruising Area(s)

French Riviera, West Mediterranean

Summer Cruising Area(s)
French Riviera, West Mediterranean

Crew

Max speed 33 knots

Cruising speed 25 knots

Fuel consumption 280 L/Hr

Type of cabins

3 (2 x Twin, 1 x Double)