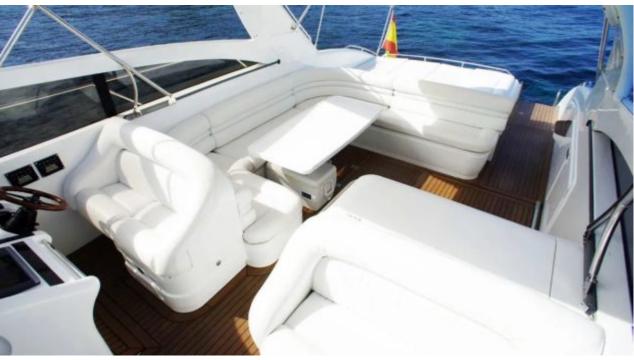

Gues



Cabin





# M/Y PRINCESS V55



















## **EXTERIOR DESIGN**



















# INTERIOR DESIGN













## GALLERY LIFESTYLE









### **Specifications**



Low rate per day

3 500 €



High rate per day

3 500 €



Summer low rate per week

21 000 €



Summer high rate per week

21 000 €



Winter low rate per week

21 000 €



Winter high rate per week

21 000 €



Builder

Princess yachts



Year built

1999



Year refit

2022



Length

17.10 m



**Guests Cruising** 

12



Cabins

3

Winter Cruising Area(s)

French Riviera, West Mediterranean

Summer Cruising Area(s)
French Riviera, West Mediterranean

Crew

Max speed 33 knots

Cruising speed 25 knots

Fuel consumption 280 L/Hr

Type of cabins

3 (2 x Twin, 1 x Double)