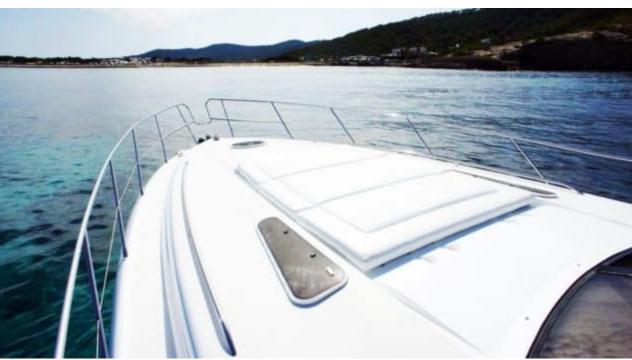

Gues



Cabin





# M/Y PRINCESS V55



















## **EXTERIOR DESIGN**



















# INTERIOR DESIGN













## GALLERY LIFESTYLE









### **Specifications**



Low rate per day

3 500 €



High rate per day

3 500 €



Summer low rate per week

21 000 €



Summer high rate per week

21 000 €



Winter low rate per week

21 000 €



Winter high rate per week

21 000 €



Builder

Princess yachts



Year built

1999



Year refit

2022



Length

17.10 m



**Guests Cruising** 

12



Cabins

3

Winter Cruising Area(s)

French Riviera, West Mediterranean

Summer Cruising Area(s)
French Riviera, West Mediterranean

Crew

Max speed 33 knots

Cruising speed 25 knots

Fuel consumption 280 L/Hr

Type of cabins

3 (2 x Twin, 1 x Double)