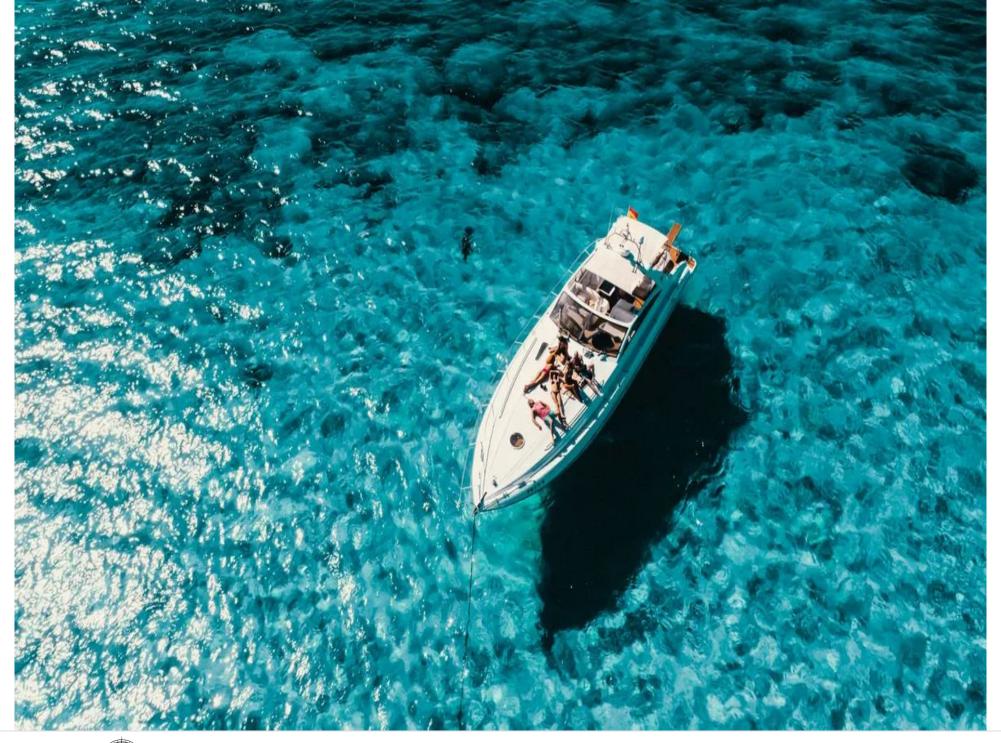

Gues



Cabin





# M/Y PRINCESS V55



















## **EXTERIOR DESIGN**



















# INTERIOR DESIGN













## GALLERY LIFESTYLE









### **Specifications**



Low rate per day

3 500 €



High rate per day

3 500 €



Summer low rate per week

21 000 €



Summer high rate per week

21 000 €



Winter low rate per week

21 000 €



Winter high rate per week

21 000 €



Builder

Princess yachts



Year built

1999



Year refit

2022



Length

17.10 m



**Guests Cruising** 

12



Cabins

3

Winter Cruising Area(s)

French Riviera, West Mediterranean

Summer Cruising Area(s)
French Riviera, West Mediterranean

Crew

Max speed 33 knots

Cruising speed 25 knots

Fuel consumption 280 L/Hr

Type of cabins

3 (2 x Twin, 1 x Double)