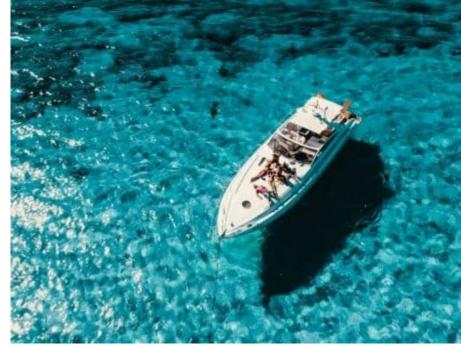

Gues



Cabin





# M/Y PRINCESS V55



















## **EXTERIOR DESIGN**



















# INTERIOR DESIGN













## GALLERY LIFESTYLE









### **Specifications**



Low rate per day

3 500 €



High rate per day

3 500 €



Summer low rate per week

21 000 €



Summer high rate per week

21 000 €



Winter low rate per week

21 000 €



Winter high rate per week

21 000 €



Builder

Princess yachts



Year built

1999



Year refit

2022



Length

17.10 m



**Guests Cruising** 

12



Cabins

3

Winter Cruising Area(s)

French Riviera, West Mediterranean

Summer Cruising Area(s)
French Riviera, West Mediterranean

Crew

Max speed 33 knots

Cruising speed 25 knots

Fuel consumption 280 L/Hr

Type of cabins

3 (2 x Twin, 1 x Double)