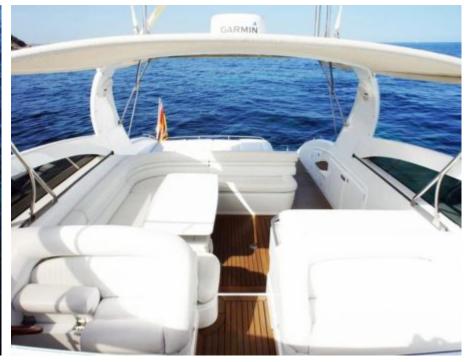

Gues



Cabin





# M/Y PRINCESS V55



















## **EXTERIOR DESIGN**



















# INTERIOR DESIGN













## GALLERY LIFESTYLE









### **Specifications**



Low rate per day

3 500 €



High rate per day

3 500 €



Summer low rate per week

21 000 €



Summer high rate per week

21 000 €



Winter low rate per week

21 000 €



Winter high rate per week

21 000 €



Builder

Princess yachts



Year built

1999



Year refit

2022



Length

17.10 m



**Guests Cruising** 

12



Cabins

3

Winter Cruising Area(s)

French Riviera, West Mediterranean

Summer Cruising Area(s)
French Riviera, West Mediterranean

Crew

Max speed 33 knots

Cruising speed 25 knots

Fuel consumption 280 L/Hr

Type of cabins

3 (2 x Twin, 1 x Double)