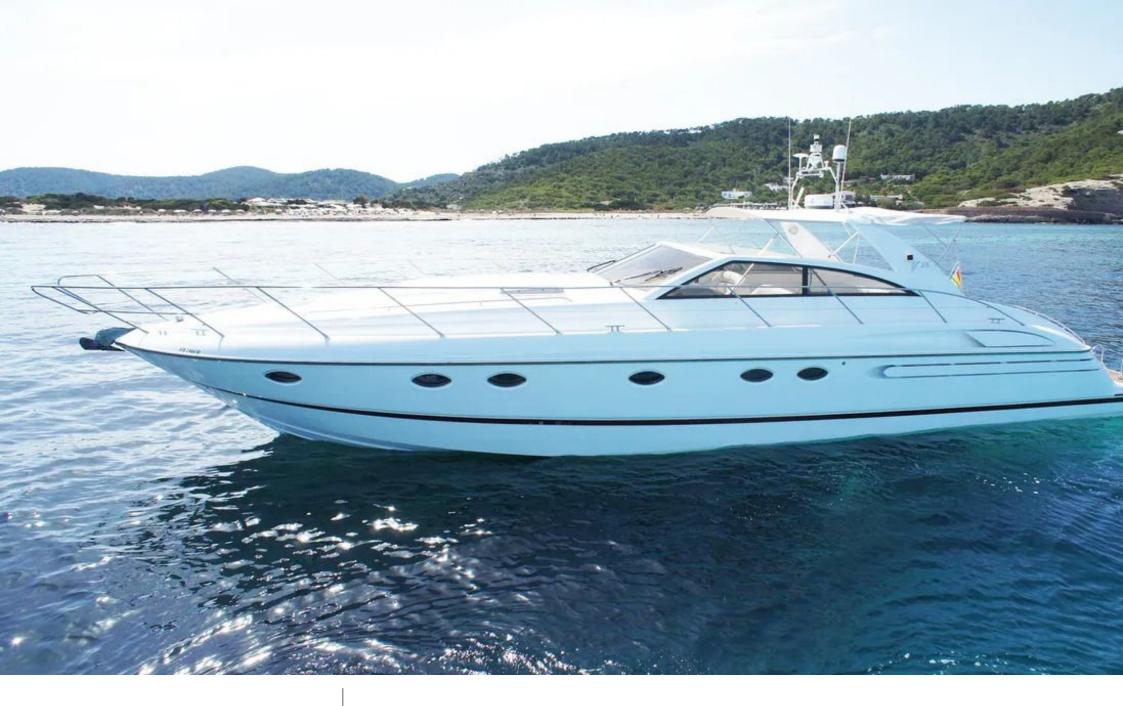

# M/Y PRINCESS V55

## **EXTERIOR DESIGN**

1999

Year refit

2022

Length

17.10 m

**Guests Cruising** 

12

Cabins

3

Winter Cruising Area(s)

French Riviera, West Mediterranean

Summer Cruising Area(s)
French Riviera, West Mediterranean

Crew

Max speed 33 knots

Cruising speed 25 knots

Fuel consumption 280 L/Hr