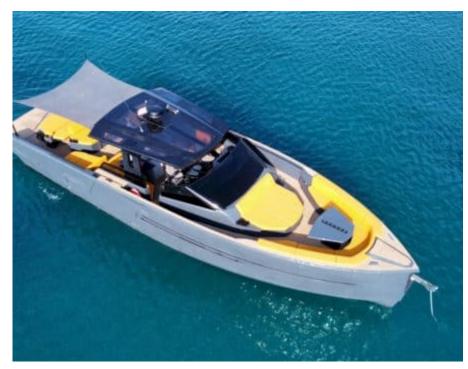

### EXTERIOR DESIGN

Interior design Exterior design Gallery lifestyle Specifications Features

M/Y OKEAN 55

Length Guests Cabins **15.8m** 51.84 ft. **12 2** 