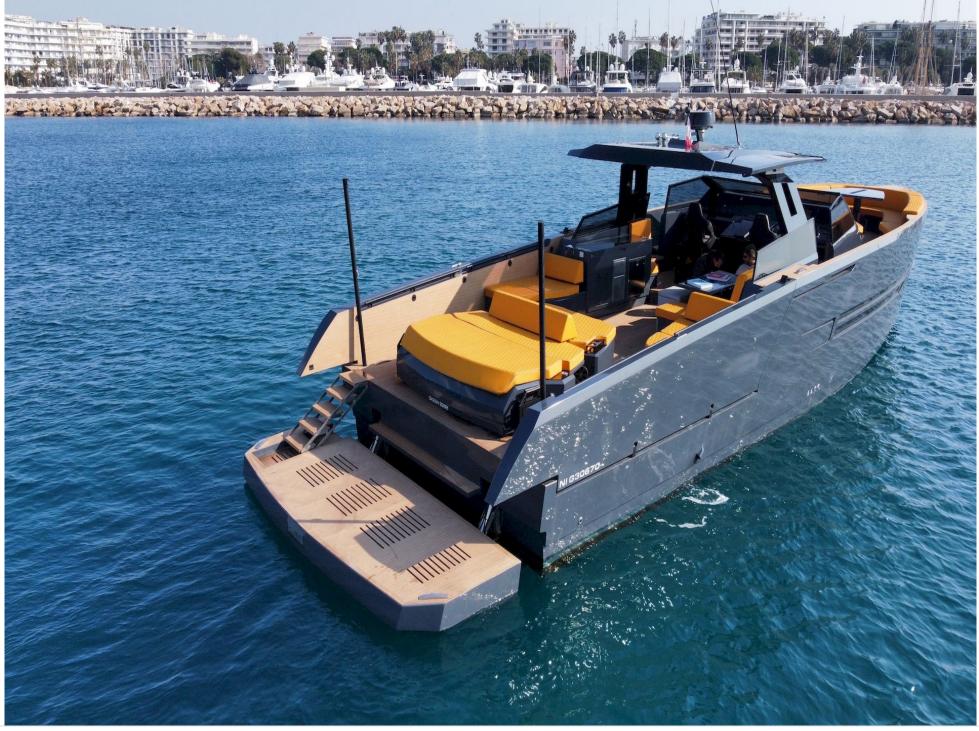

### EXTERIOR DESIGN

Interior design Exterior design Gallery lifestyle Specifications Features

M/Y OKEAN 55

Length Guests Cabins **15.8m** 51.84 ft. **12 2** 