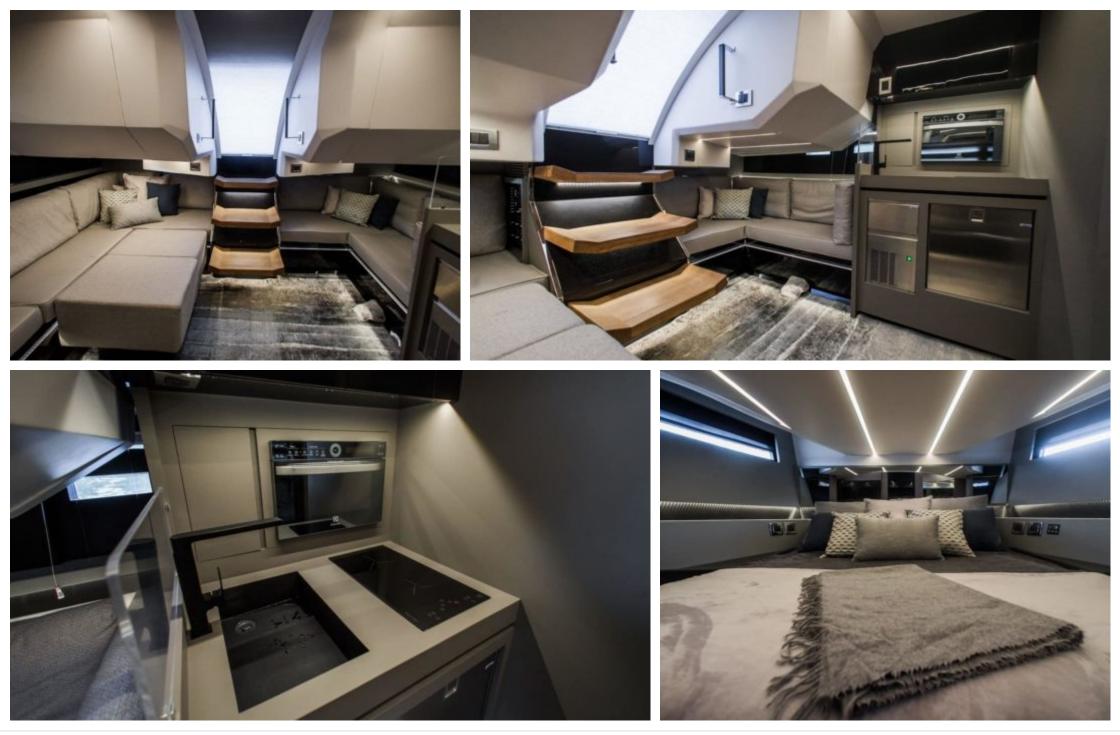

M/Y OKEAN 55

Length Guests Cabins **15.8m** 51.84 ft. **12 2** 





#### M/Y OKEAN 55



() Wifi







### EXTERIOR DESIGN





Interior design Exterior design Gallery lifestyle Specifications Features









# **INTERIOR DESIGN**





Interior design Exterior design Gallery lifestyle Specifications Features









### GALLERY LIFESTYLE









## Specifications

| €                                                             | Low rate per day<br>4 700 €          |  |                      | €                                                             | High rate per day<br>4 700€           |  |
|---------------------------------------------------------------|--------------------------------------|--|----------------------|---------------------------------------------------------------|---------------------------------------|--|
| €                                                             | Summer low rate per week<br>28 200 € |  |                      | €                                                             | Summer high rate per week<br>28 200 € |  |
| €