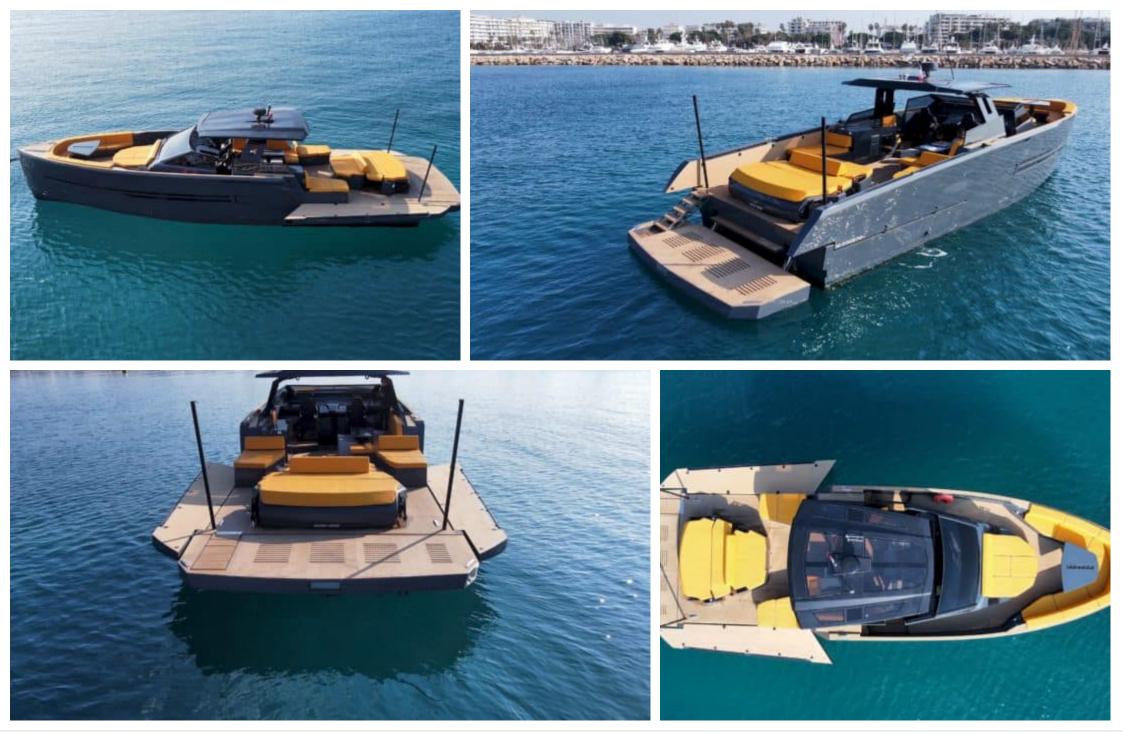

M/Y OKEAN 55

Length Guests Cabins **15.8m** 51.84 ft. **12 2** 





#### M/Y OKEAN 55



() Wifi







### EXTERIOR DESIGN





Interior design Exterior design Gallery lifestyle Specifications Features









# **INTERIOR DESIGN**





Interior design Exterior design Gallery lifestyle Specifications Features









### GALLERY LIFESTYLE









## Specifications

| €                                                             | Low rate per day<br>4 700 €          |  |                      | €                                                             | High rate per day<br>4 700€           |  |
|---------------------------------------------------------------|--------------------------------------|--|----------------------|---------------------------------------------------------------|---------------------------------------|--|
| €                                                             | Summer low rate per week<br>28 200 € |  |                      | €