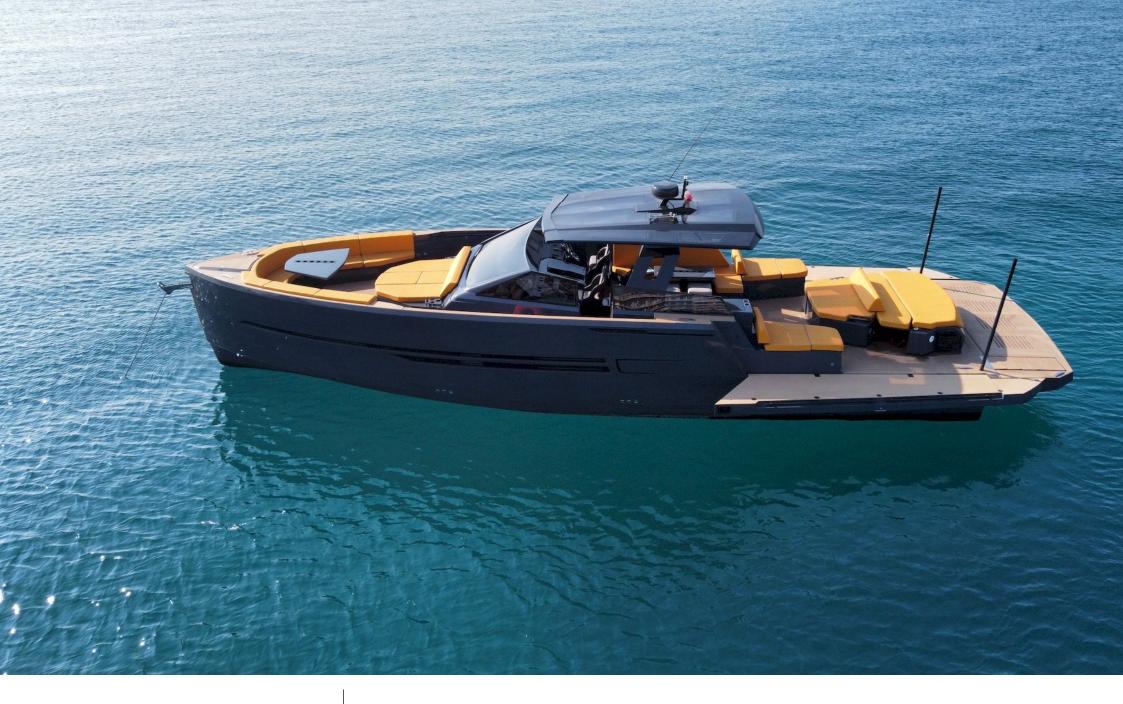

M/Y OKEAN 55

Length Guests Cabins **15.8m** 51.84 ft. **12 2** 

## Specifications

| €                                                             | Low rate per day<br>4 700 €          |  |                      | €                                                             | High rate per day<br>4 700€           |  |
|---------------------------------------------------------------|--------------------------------------|--|----------------------|---------------------------------------------------------------|---------------------------------------|--|
| €                                                             | Summer low rate per week<br>28 200 € |  |                      | €                                                             | Summer high rate per week<br>28 200 € |  |
| €                                                             | Winter low rate per week<br>28 200 € |  |                      | €                                                             | Winter high rate per week<br>28 200 € |  |
|                                                               | Builder<br>Okean                     |  | Year bui<br>2019     | lt                                                            | Year refit                            |  |
|                                                               | Length<br>15.8 m                     |  |                      |                                                               | Guests Cruising<br>12<br>2            |  |
| Winter Cruising Area(s)<br>French Riviera, West Mediterranean |                                      |  |                      | Summer Cruising Area(s)<br>French Riviera, West Mediterranean |                                       |  |
| Crew<br>2                                                     | Max speed<br>35 knots                |  | Cruising<br>25 knots | speed                                                         | Fuel consumption<br>200 L/H           |  |
| Type of cabins<br>2 (2 x Double )                             |                                      |  |                      |                                                               |                                       |  |
|                                                               |                                      |  |                      |                                                               |                                       |  |