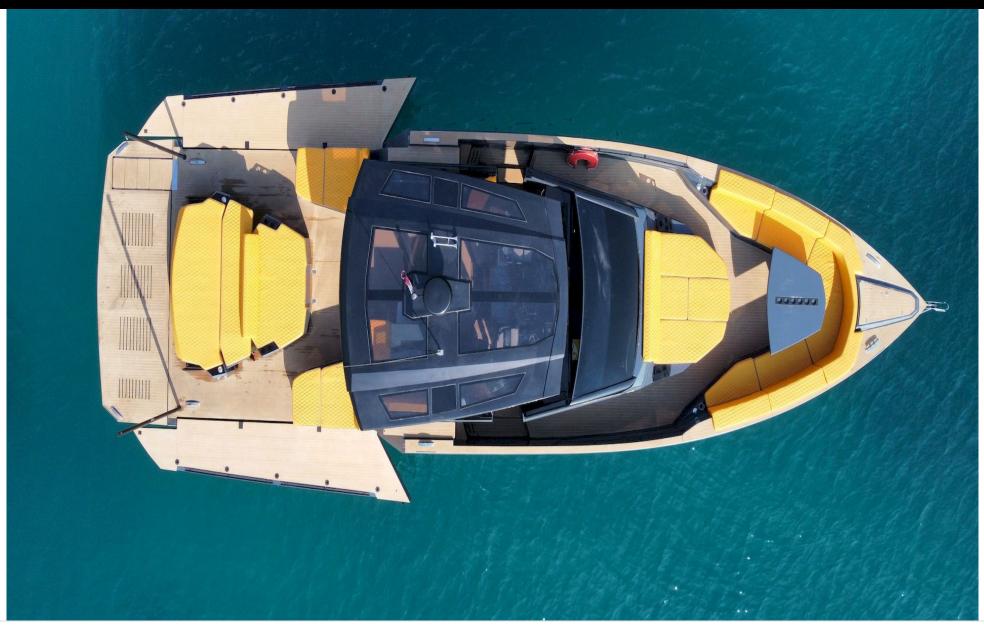

### EXTERIOR DESIGN

Interior design Exterior design Gallery lifestyle Specifications Features

M/Y OKEAN 55

Length Guests Cabins **15.8m** 51.84 ft. **12 2** 