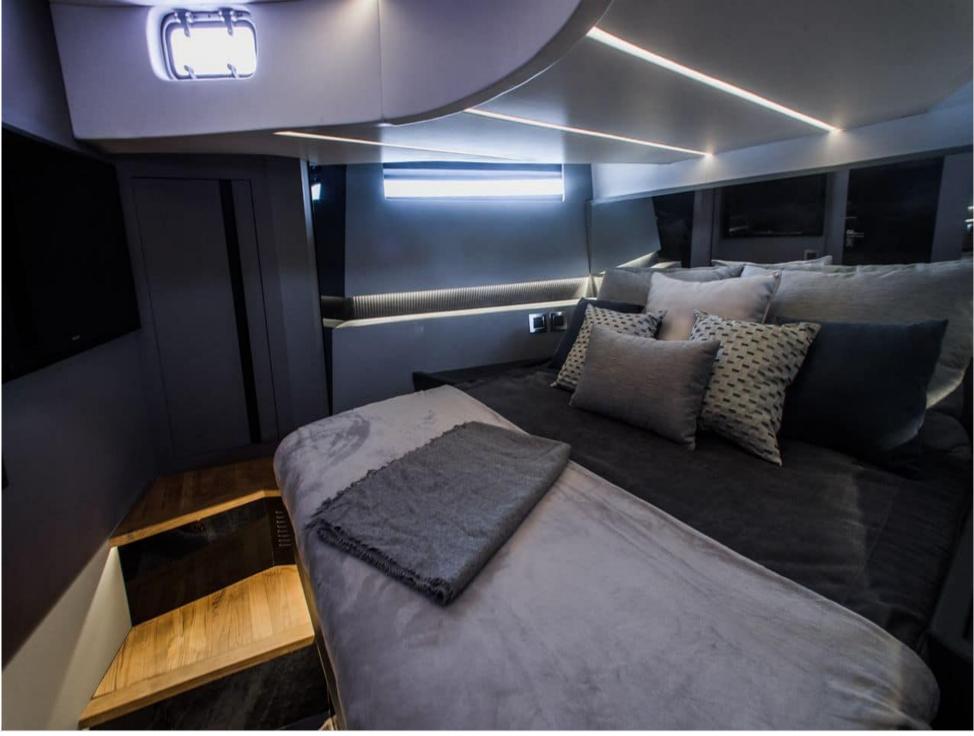

M/Y OKEAN 55

Length Guests Cabins **15.8m** 51.84 ft. **12 2** 





#### M/Y OKEAN 55



() Wifi







### EXTERIOR DESIGN





Interior design Exterior design Gallery lifestyle Specifications Features









# **INTERIOR DESIGN**





Interior design Exterior design Gallery lifestyle Specifications Features









### GALLERY LIFESTYLE









## Specifications

| €                                                             | Low rate per day<br>4 700 €          |  |                      | €                                                             | High rate per day<br>4 700€           |  |
|---------------------------------------------------------------|--------------------------------------|--|----------------------|---------------------------------------------------------------|---------------------------------------|--|
| €                                                             | Summer low rate per week<br>28 200 € |  |                      | €                                                             | Summer high rate per week<br>28 200 € |  |
| €