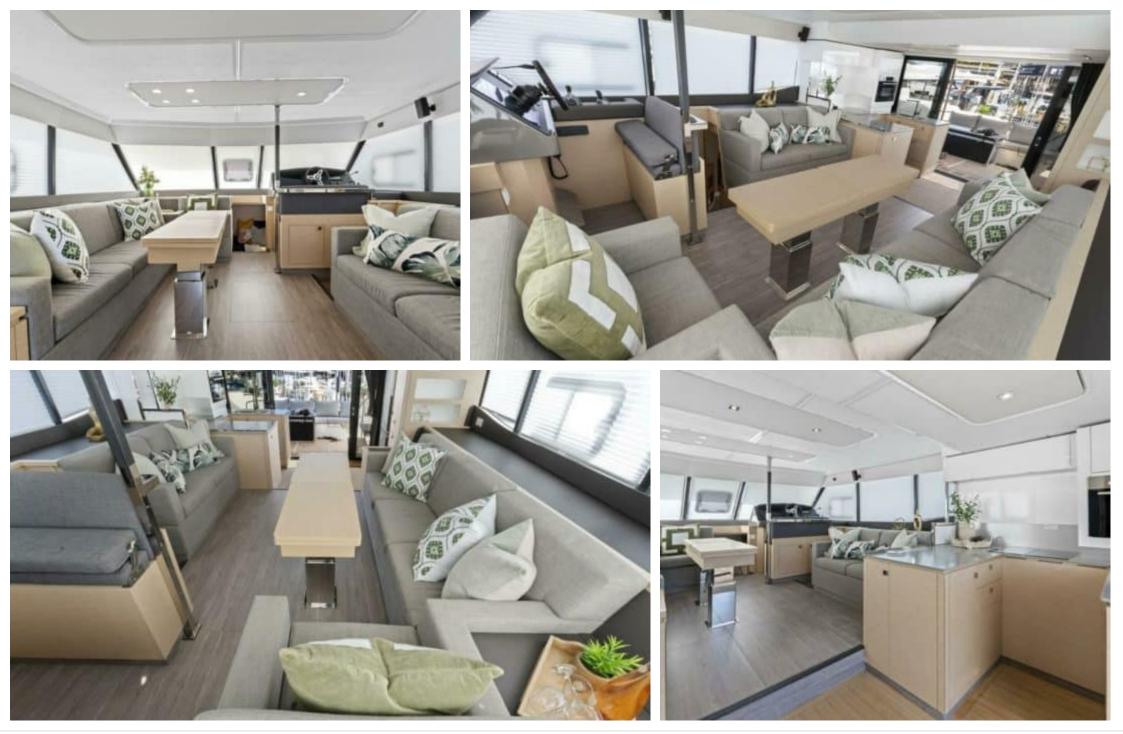

#### M/Y FOUNTAINE PAJOT 44

Length Guests 13.4m 43.96 ft.



Cabins **3** 





# M/Y FOUNTAINE PAJOT 44







## EXTERIOR DESIGN

















# INTERIOR DESIGN

















## GALLERY LIFESTYLE













#### Specifications

| €                                                             | <pre>Low rate per day 3 350 €</pre>  |                      |         |                                    | €                                                             | High rate per day<br>3 350 € |                                       |                    |              |  |
|---------------------------------------------------------------|--------------------------------------|----------------------|---------|------------------------------------|---------------------------------------------------------------|------------------------------|---------------------------------------|--------------------|--------------|--|
| €