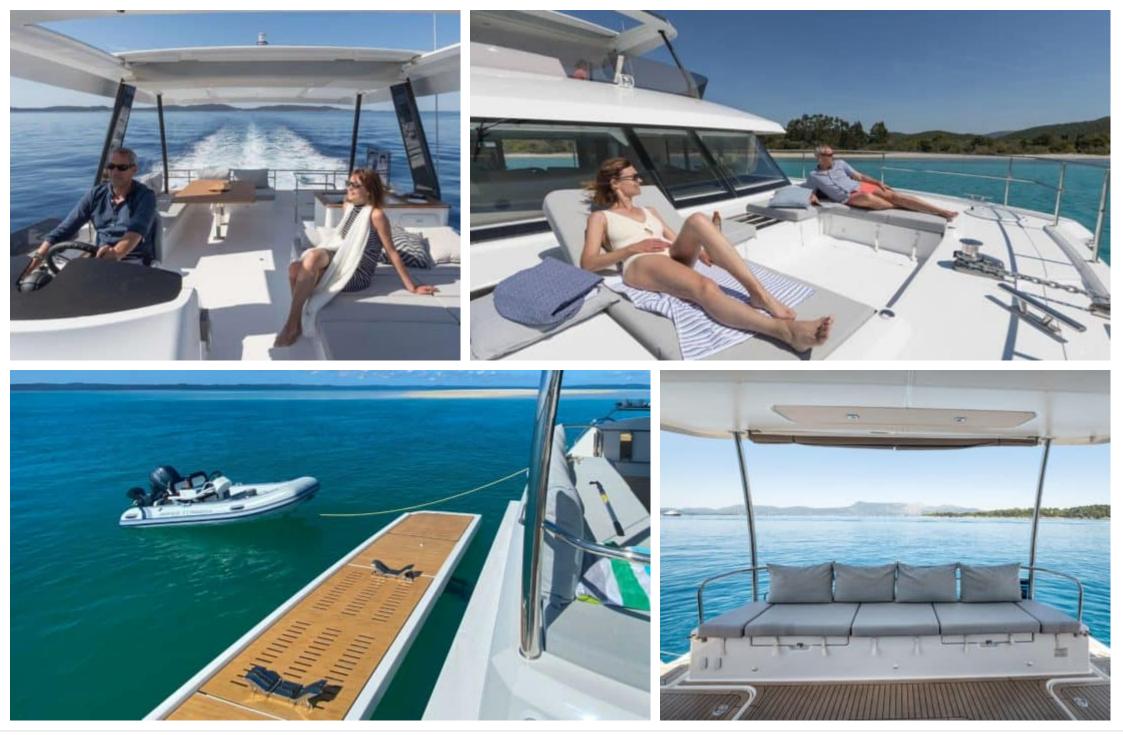

#### M/Y FOUNTAINE PAJOT 44

Length Guests 13.4m 43.96 ft.



Cabins **3** 





# M/Y FOUNTAINE PAJOT 44







## EXTERIOR DESIGN

















# INTERIOR DESIGN

















## GALLERY LIFESTYLE













#### Specifications

| €                                                             | <pre>Low rate per day 3 350 €</pre>  |                      |         |                                    | €                                                             | High rate per day<br>3 350 € |                                       |                    |              |  |
|---------------------------------------------------------------|--------------------------------------|----------------------|---------|------------------------------------|---------------------------------------------------------------|------------------------------|---------------------------------------|--------------------|--------------|--|
| €                                                             | Summer