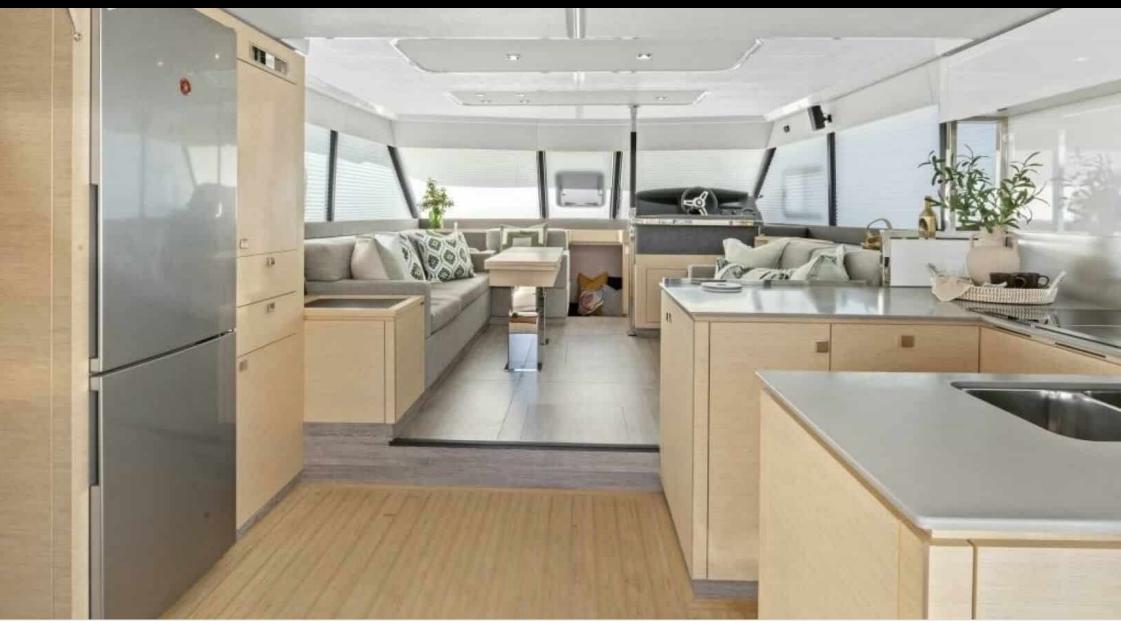

#### M/Y FOUNTAINE PAJOT 44

Length Guests 13.4m 43.96 ft.



Cabins **3** 





# M/Y FOUNTAINE PAJOT 44







## EXTERIOR DESIGN

















# INTERIOR DESIGN

















## GALLERY LIFESTYLE













#### Specifications

| €                                                             | <pre>Low rate per day 3 350 €</pre>  |                      |         |                                    | €                                                             | High rate per day<br>3 350 € |                                       |                    |              |  |
|---------------------------------------------------------------|--------------------------------------|----------------------|---------|------------------------------------|---------------------------------------------------------------|------------------------------|---------------------------------------|--------------------|--------------|--|
| €