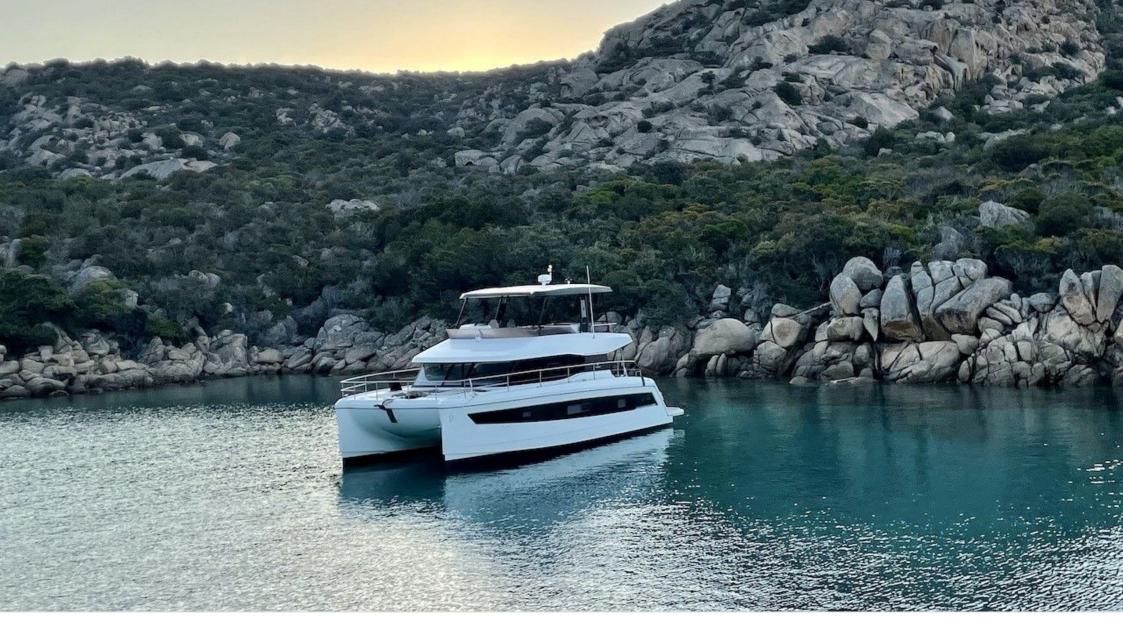

#### M/Y FOUNTAINE PAJOT 44

Length Guests 13.4m 43.96 ft.

Cabins **3** 

## EXTERIOR DESIGN