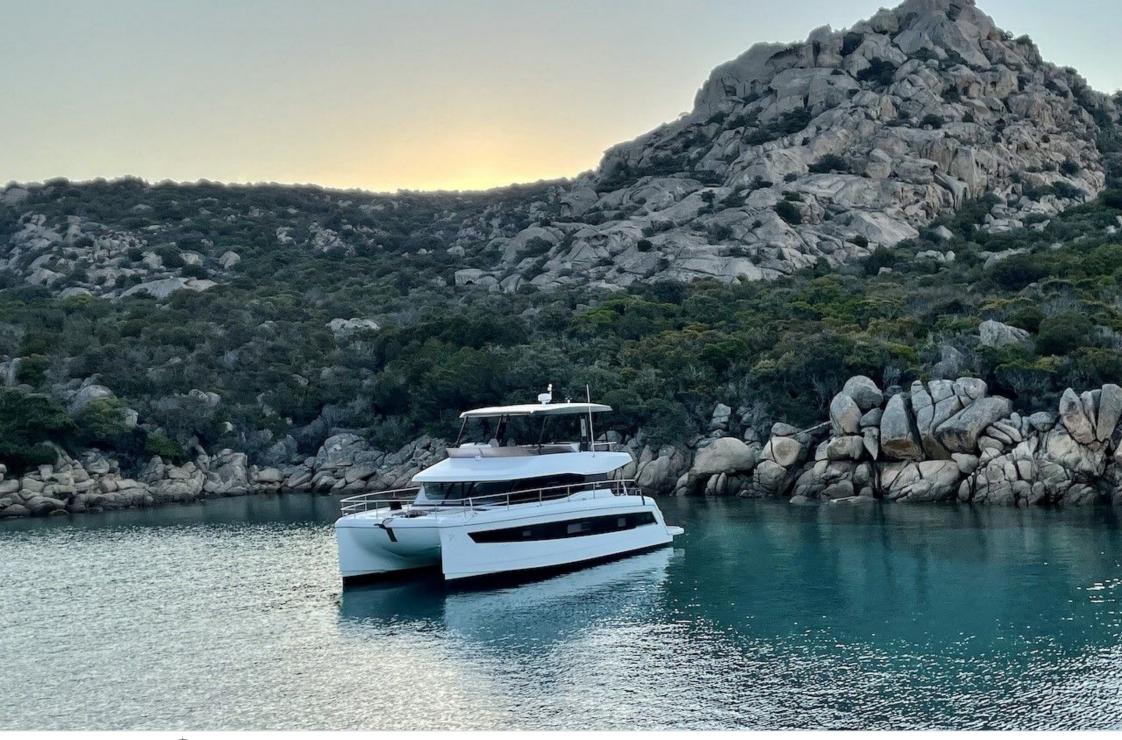

#### M/Y FOUNTAINE PAJOT 44

Length Guests 13.4m 43.96 ft.



Cabins **3** 





# M/Y FOUNTAINE PAJOT 44







## EXTERIOR DESIGN

















# INTERIOR DESIGN

















## GALLERY LIFESTYLE













#### Specifications

| €                                                             | <pre>Low rate per day 3 350 €</pre>  |                      |         |                                    | €                                                             | High rate per day<br>3 350 € |                                       |                    |              |  |
|---------------------------------------------------------------|--------------------------------------|----------------------|---------|------------------------------------|---------------------------------------------------------------|------------------------------|---------------------------------------|--------------------|--------------|--|
| €                                                             | Summer low