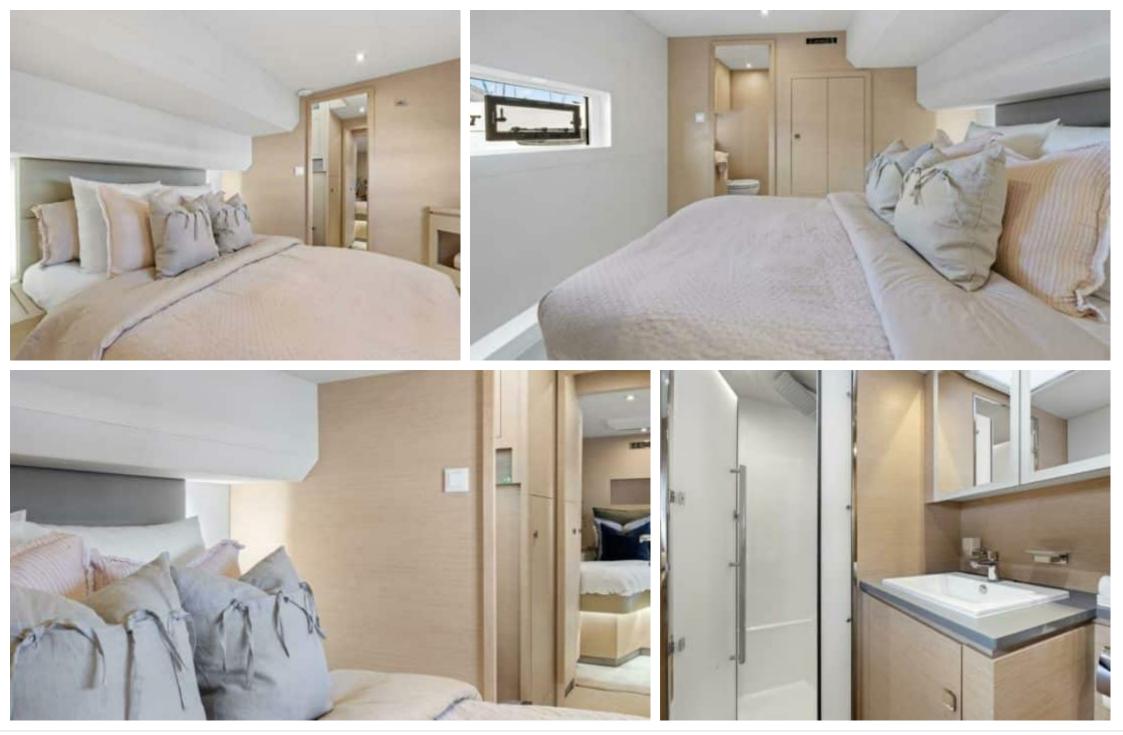

#### M/Y FOUNTAINE PAJOT 44

Length Guests 13.4m 43.96 ft.



Cabins **3** 





# M/Y FOUNTAINE PAJOT 44







## EXTERIOR DESIGN

















# INTERIOR DESIGN

















## GALLERY LIFESTYLE













#### Specifications

| €                                                             | <pre>Low rate per day 3 350 €</pre>  |                      |         |                                    | €                                                             | High rate per day<br>3 350 € |                                       |                    |              |  |
|---------------------------------------------------------------|--------------------------------------|----------------------|---------|------------------------------------|---------------------------------------------------------------|------------------------------|---------------------------------------|--------------------|--------------|--|
| €