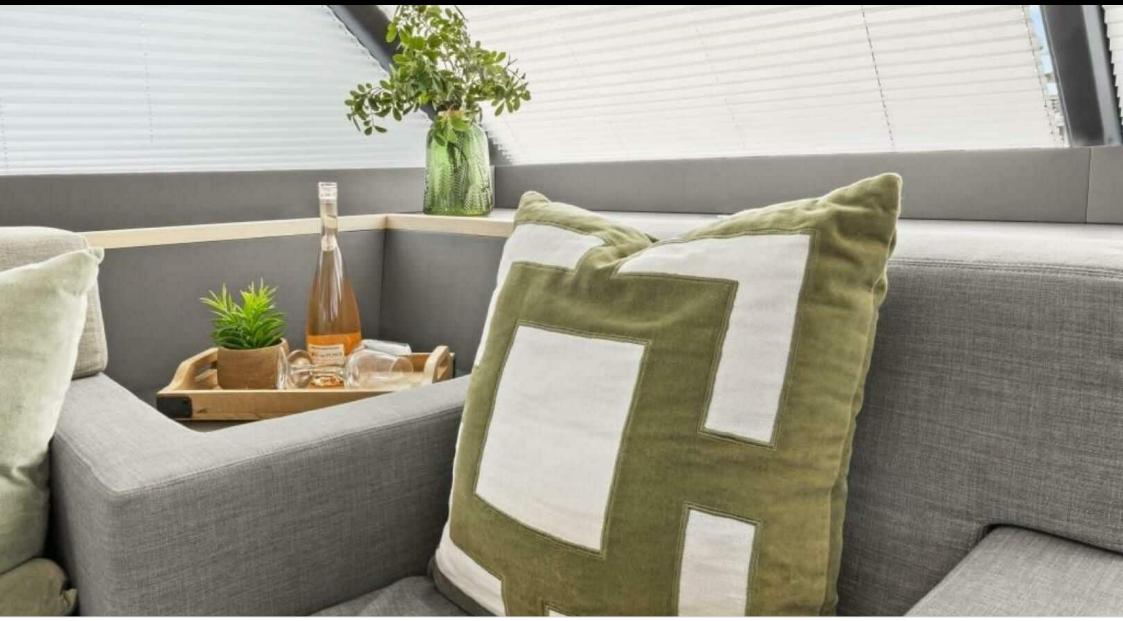

#### M/Y FOUNTAINE PAJOT 44

Length Guests 13.4m 43.96 ft.



Cabins **3** 





# M/Y FOUNTAINE PAJOT 44







## EXTERIOR DESIGN

















# INTERIOR DESIGN

















## GALLERY LIFESTYLE













#### Specifications

| €                                                             | <pre>Low rate per day 3 350 €</pre>  |                      |         |                                    | €                                                             | High rate per day<br>3 350 € |                                       |                    |              |  |
|---------------------------------------------------------------|--------------------------------------|----------------------|---------|------------------------------------|---------------------------------------------------------------|------------------------------|---------------------------------------|--------------------|--------------|--|
| €                                                             | Sum