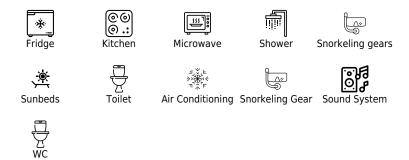

#### M/Y FOUNTAINE PAJOT 44

Length Guests 13.4m 43.96 ft.



Cabins **3** 





# M/Y FOUNTAINE PAJOT 44







## EXTERIOR DESIGN

















# INTERIOR DESIGN

















## GALLERY LIFESTYLE













#### Specifications

| €                                                             | <pre>Low rate per day 3 350 €</pre>  |                      |         |                                    | €                                                             | High rate per day<br>3 350 € |                                       |                    |              |  |
|---------------------------------------------------------------|--------------------------------------|----------------------|---------|------------------------------------|---------------------------------------------------------------|------------------------------|---------------------------------------|----------