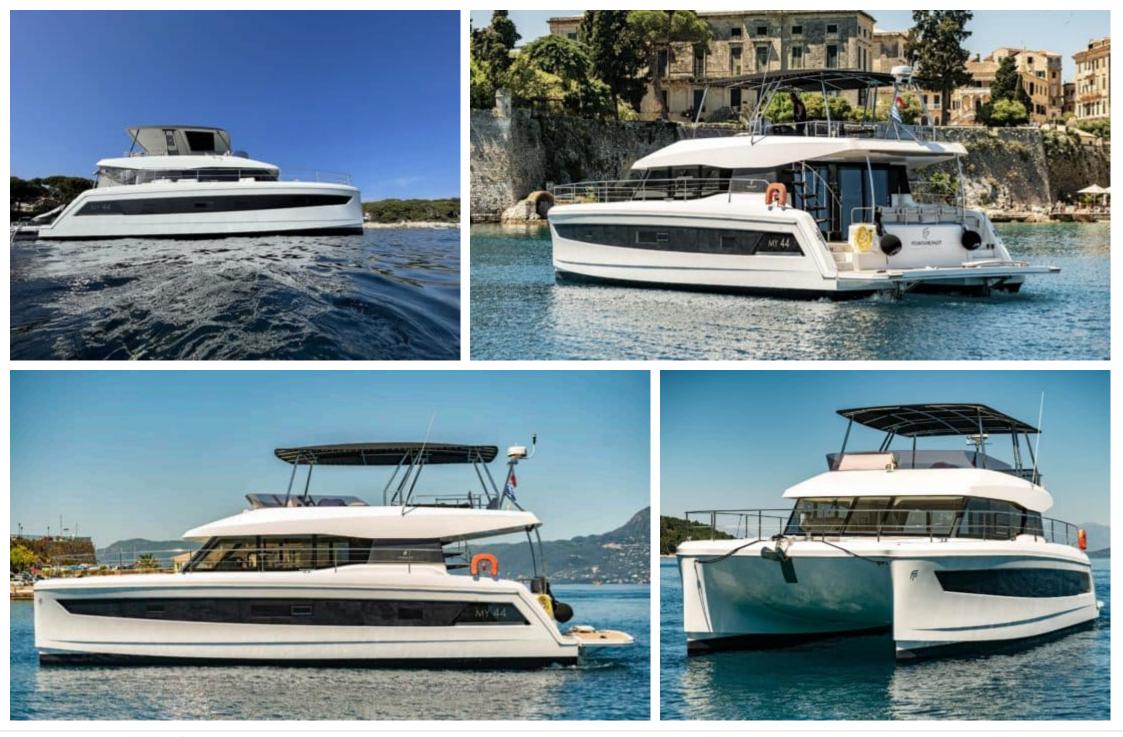

#### M/Y FOUNTAINE PAJOT 44

Length Guests 13.4m 43.96 ft.



Cabins **3** 





# M/Y FOUNTAINE PAJOT 44







## EXTERIOR DESIGN

















# INTERIOR DESIGN

















## GALLERY LIFESTYLE













#### Specifications

| €                                                             | <pre>Low rate per day 3 350 €</pre>  |                      |         |                                    | €                                                             | High rate per day<br>3 350 € |                                       |                    |              |  |
|---------------------------------------------------------------|--------------------------------------|----------------------|---------|------------------------------------|---------------------------------------------------------------|------------------------------|---------------------------------------|--------------------|--------------|--|