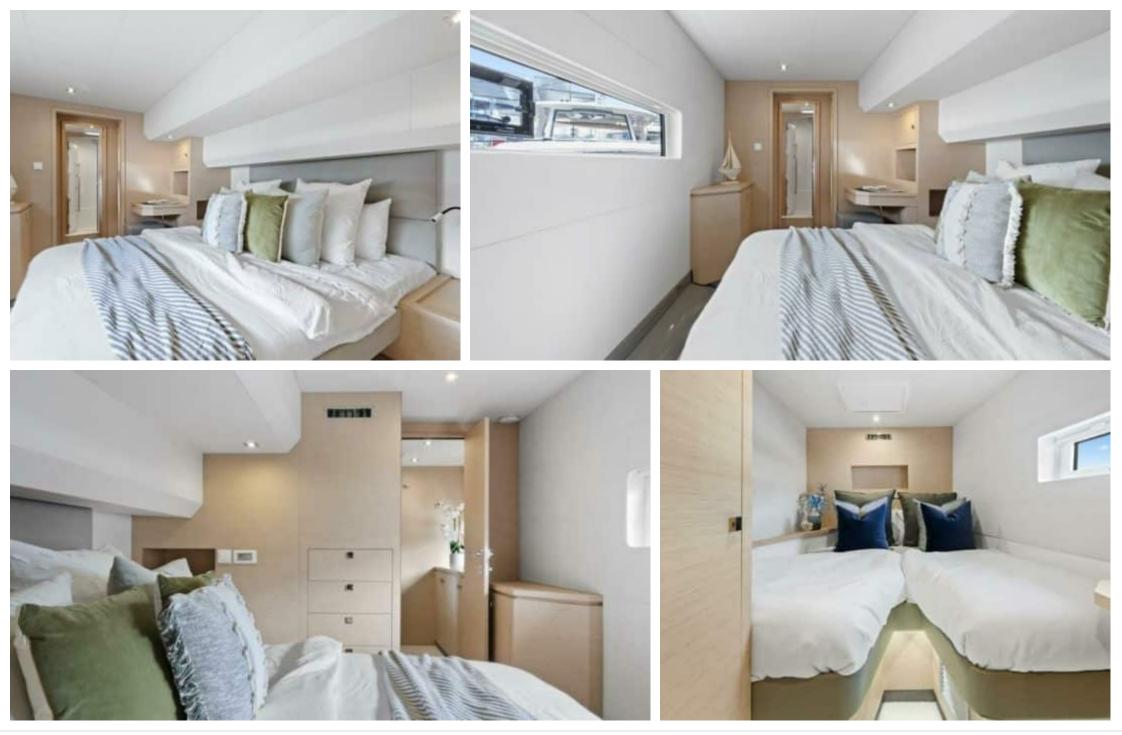

#### M/Y FOUNTAINE PAJOT 44

Length Guests 13.4m 43.96 ft.



Cabins **3** 





# M/Y FOUNTAINE PAJOT 44







## EXTERIOR DESIGN

















# INTERIOR DESIGN

















## GALLERY LIFESTYLE













#### Specifications

| €                                                             | <pre>Low rate per day 3 350 €</pre>  |                      |         |                                    | €                                                             | High rate per day<br>3 350 € |                                       |                    |              |  |
|---------------------------------------------------------------|--------------------------------------|----------------------|---------|------------------------------------|---------------------------------------------------------------|------------------------------|---------------------------------------|--------------------|--------------|--|
| €