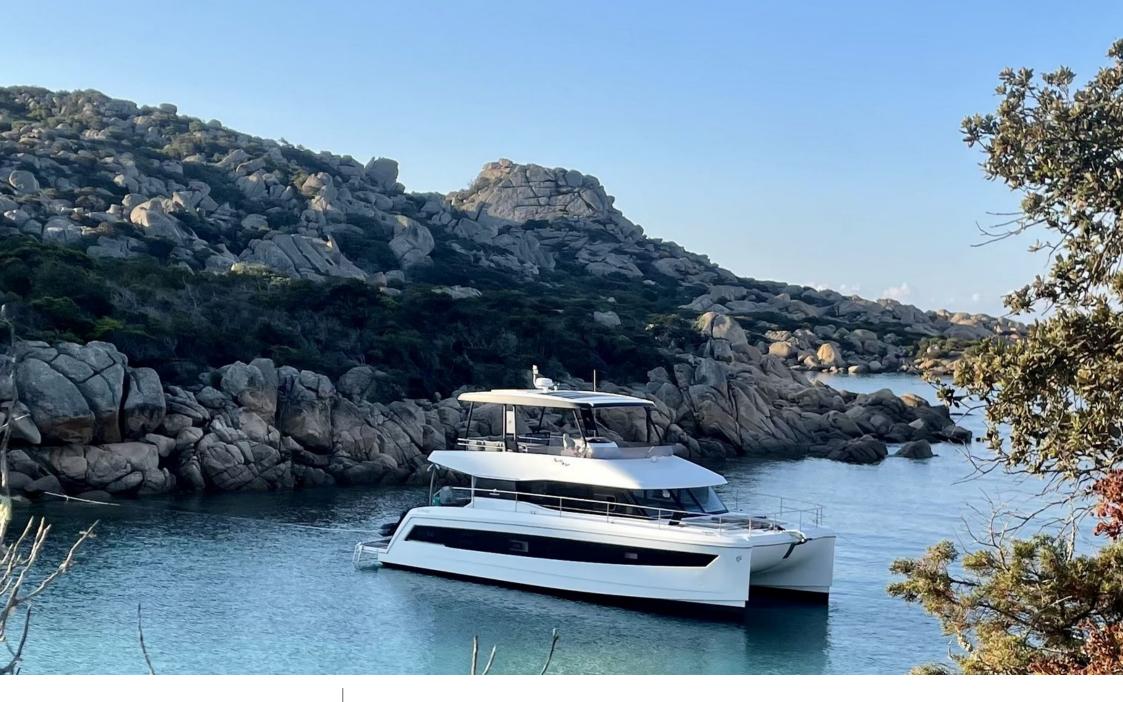

#### M/Y FOUNTAINE PAJOT 44

Length Guests 13.4m 43.96 ft.

Cabins **3** 

#### Specifications

| €                                                             | <pre>Low rate per day 3 350 €</pre>  |                      |         |                                    | €                                                             | High rate per day<br>3 350 € |                                       |                    |              |  |
|---------------------------------------------------------------|--------------------------------------|----------------------|---------|------------------------------------|---------------------------------------------------------------|------------------------------|---------------------------------------|--------------------|--------------|--|
| €                                                             | Summer low rate p<br>20 100 €        |                      |         | Summer high rate per week 20 100 € |                                                               |                              |                                       |                    |              |  |
| €                                                             | Winter low rate per week<br>20 100 € |                      |         |                                    |                                                               | Winter hig<br>20 100 €       | Vinter high rate per week<br>20 100 € |                    |              |  |
|                                                               | Builder<br>Fountaine Pajot           |                      |         | Year buil<br>2019                  | lt                                                            | Year<br>2021                 |                                       | Year refit<br>2021 |              |  |
|                                                               | Length<br>13.4 m                     |                      |         |                                    |                                                               | Guests C<br>12               | ruising                               |                    | Cabins       |  |
| Winter Cruising Area(s)<br>French Riviera, West Mediterranean |                                      |                      |         |                                    | Summer Cruising Area(s)<br>French Riviera, West Mediterranean |                              |                                       |                    |              |  |
| Crew<br>1                                                     |                                      | lax speed<br>0 knots |         | Cruising<br>14 knots               | speed                                                         | Fuel<br>130 I                | consump<br>_/H                        | tion               |              |  |
| Type of<br>3 (2 x Do                                          | cabins<br>ouble, 1 x Twin)           |                      |         |                                    |                                                               |                              |                                       |                    |              |  |
| THAUD                                                         | YACHTING                             |                      | Interio | or design                          | Exterior de                                                   | esign Galle                  | ry lifestyle                          | Specificatio       | ons Features |  |