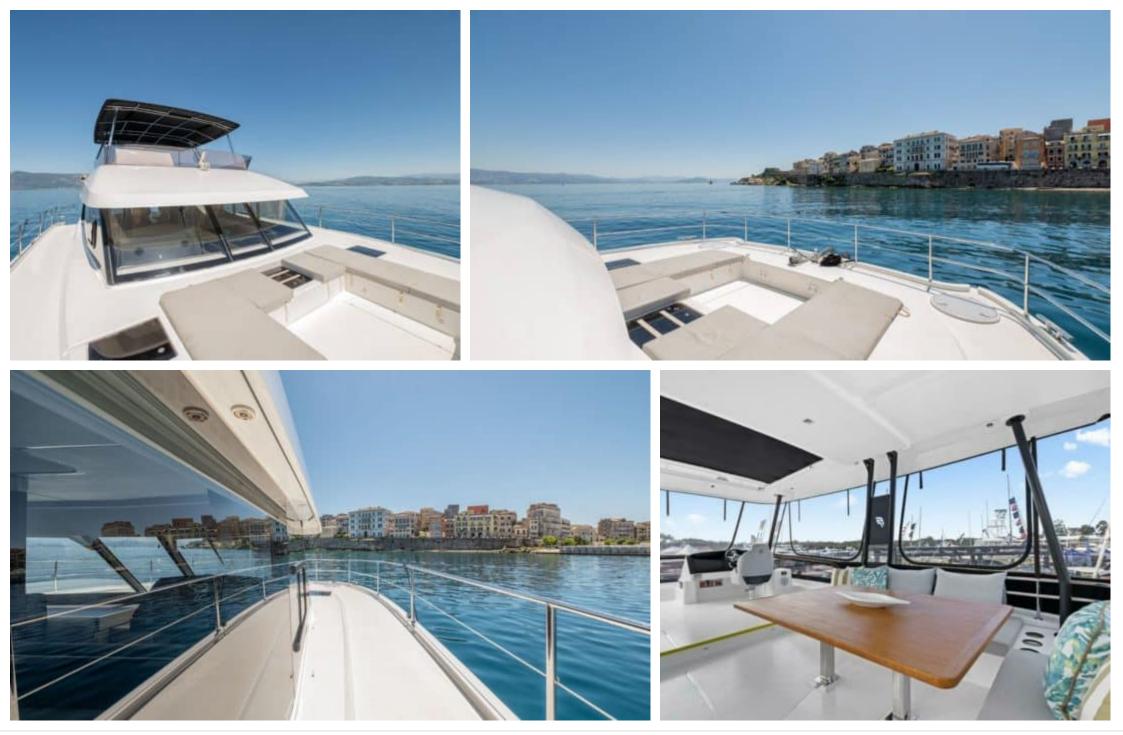

#### M/Y FOUNTAINE PAJOT 44

Length Guests 13.4m 43.96 ft.



Cabins **3** 





# M/Y FOUNTAINE PAJOT 44







## EXTERIOR DESIGN

















# INTERIOR DESIGN

















## GALLERY LIFESTYLE













#### Specifications

| €                                                             | <pre>Low rate per day 3 350 €</pre>  |                      |         |                                    | €                                                             | High rate per day<br>3 350 € |                                       |                    |              |  |
|---------------------------------------------------------------|--------------------------------------|----------------------|---------|------------------------------------|---------------------------------------------------------------|------------------------------|---------------------------------------|--------------------|--------------|--|
| €