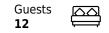

#### Specifications

| €                                                             | <pre>Low rate per day 3 350 €</pre>  |                      |         |                                    | €                                                             | High rate per day<br>3 350 € |                                       |                    |              |  |
|---------------------------------------------------------------|--------------------------------------|----------------------|---------|------------------------------------|---------------------------------------------------------------|------------------------------|---------------------------------------|--------------------|--------------|--|
| €                                                             | Summer low rate p<br>20 100 €        |                      |         | Summer high rate per week 20 100 € |                                                               |                              |                                       |                    |              |  |
| €                                                             | Winter low rate per week<br>20 100 € |                      |         |                                    |                                                               | Winter hig<br>20 100 €       | Vinter high rate per week<br>20 100 € |                    |              |  |
|                                                               | Builder<br>Fountaine Pajot           |                      |         | Year buil<br>2019                  | lt                                                            | Year<br>2021                 |                                       | Year refit<br>2021 |              |  |
|                                                               | Length<br>13.4 m                     |                      |         |                                    |                                                               | Guests C<br>12               | ruising                               |                    | Cabins       |  |
| Winter Cruising Area(s)<br>French Riviera, West Mediterranean |                                      |                      |         |                                    | Summer Cruising Area(s)<br>French Riviera, West Mediterranean |                              |                                       |                    |              |  |
| Crew<br>1                                                     |                                      | lax speed<br>0 knots |         | Cruising<br>14 knots               | speed                                                         | Fuel<br>130 I                | consump<br>_/H                        | tion               |              |  |
| Type of<br>3 (2 x Do                                          | cabins<br>ouble, 1 x Twin)           |                      |         |                                    |                                                               |                              |                                       |                    |              |  |
| THAUD                                                         | YACHTING                             |                      | Interio | or design                          | Exterior de                                                   | esign Galle                  | ry lifestyle                          | Specificatio       | ons Features |  |