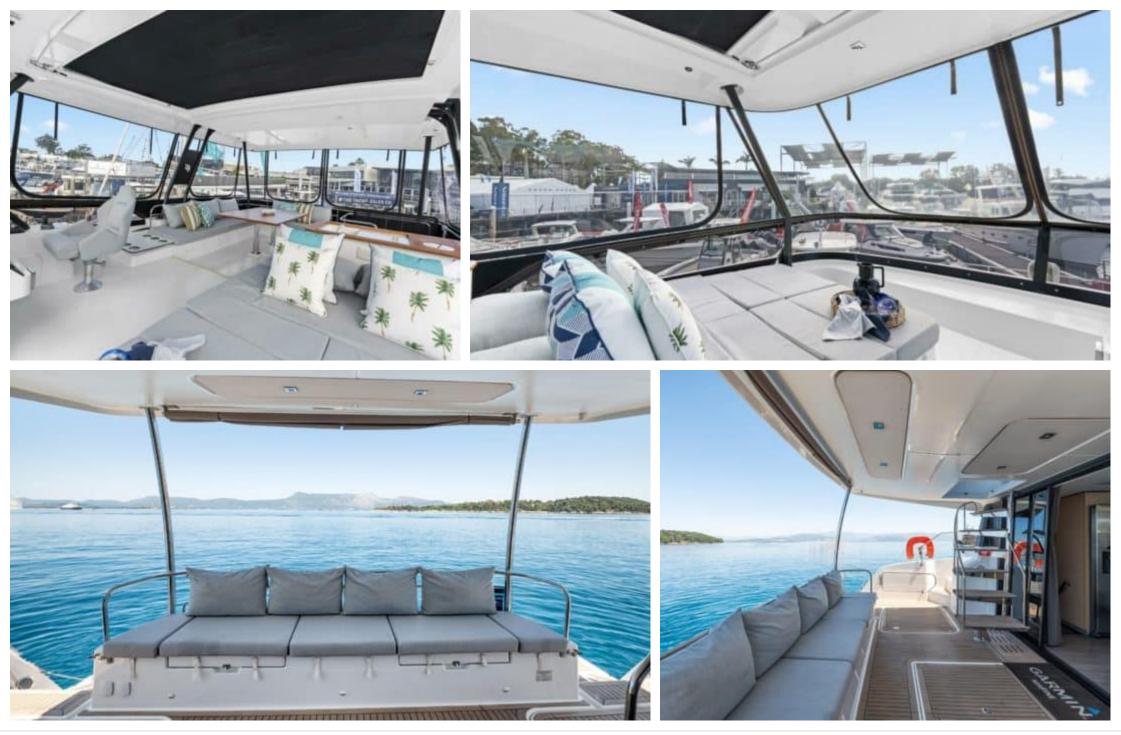

#### M/Y FOUNTAINE PAJOT 44

Length Guests 13.4m 43.96 ft.



Cabins **3** 





# M/Y FOUNTAINE PAJOT 44







## EXTERIOR DESIGN

















# INTERIOR DESIGN

















## GALLERY LIFESTYLE













#### Specifications

| €                                                             | <pre>Low rate per day 3 350 €</pre>  |                      |         |                                    | €                                                             | High rate per day<br>3 350 € |                                       |                    |              |  |
|---------------------------------------------------------------|--------------------------------------|----------------------|---------|------------------------------------|---------------------------------------------------------------|------------------------------|---------------------------------------|--------------------|--------------|--|
| €