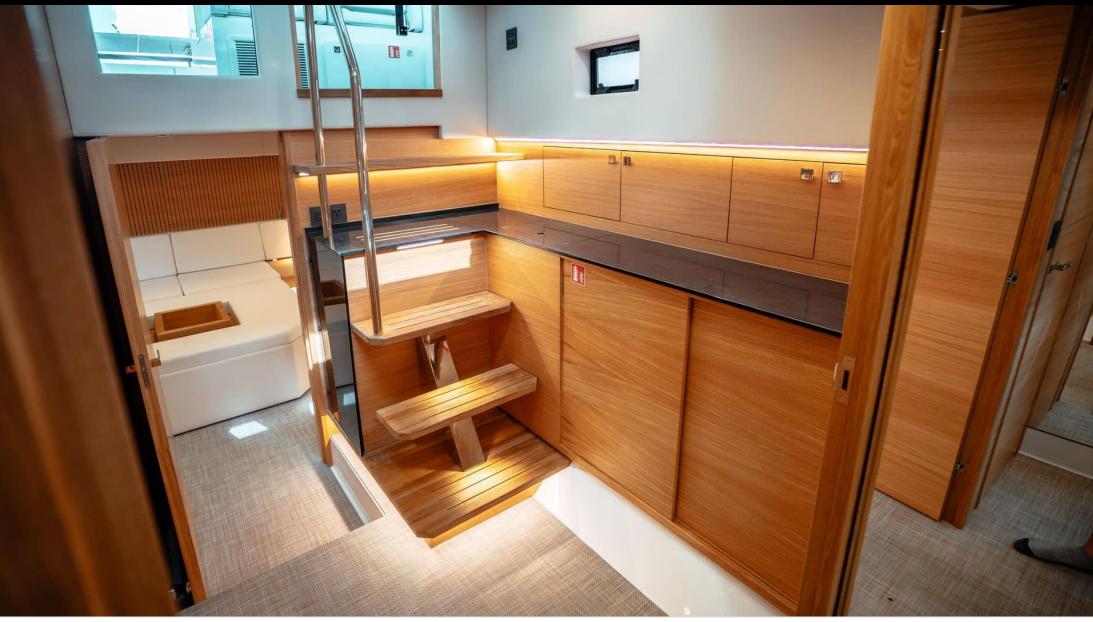

Guests **10** 

ഹ്ര

Cabins **3**  Crew **1** 

Length **15m** 49.21 ft.



*M/Y DE ANTONIO 50 OPEN* 



# M/Y DE ANTONIO 50 **OPEN**



Sound System



Sunbeds









## EXTERIOR DESIGN





Interior design Exterior design Gallery lifestyle Specifications Features









#### **INTERIOR DESIGN**

















# GALLERY LIFESTYLE





Interior design Exterior design Gallery lifestyle Specifications Features





## Specifications

| €                                                             | Low rate per day<br>4 100€           |  |                      | €                                                             | High rate per day<br>4 100 €          |  |
|---------------------------------------------------------------|--------------------------------------|--|----------------------|---------------------------------------------------------------|---------------------------------------|--|
| €                                                             | Summer low rate per week<br>24 600 € |  |                      | €