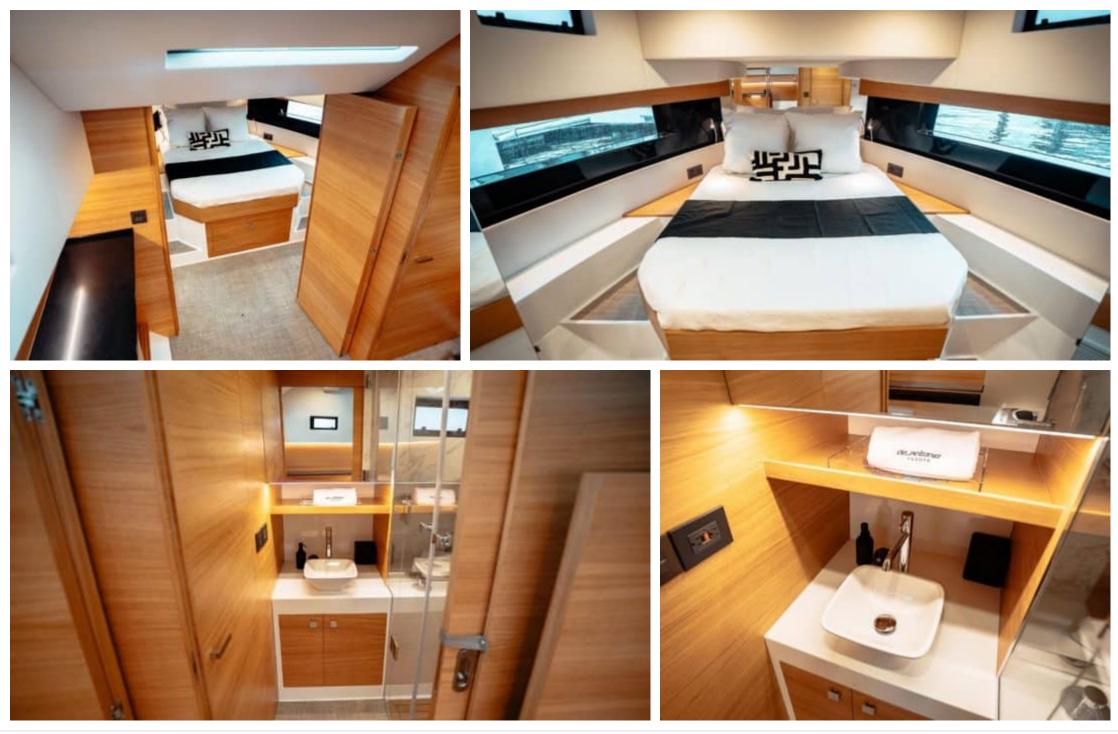

Guests **10** 

ഹ്ര

Cabins **3**  Crew **1** 

Length **15m** 49.21 ft.



*M/Y DE ANTONIO 50 OPEN* 



# M/Y DE ANTONIO 50 **OPEN**



Sound System



Sunbeds









## EXTERIOR DESIGN





Interior design Exterior design Gallery lifestyle Specifications Features









#### **INTERIOR DESIGN**

















# GALLERY LIFESTYLE





Interior design Exterior design Gallery lifestyle Specifications Features





## Specifications

| €                                                             | Low rate per day<br>4 100€           |  |                      | €                                                             | High rate per day<br>4 100 €          |  |
|---------------------------------------------------------------|--------------------------------------|--|----------------------|---------------------------------------------------------------|---------------------------------------|--|
| €                                                             | Summer low rate per week<br>24 600 € |  |                      | €