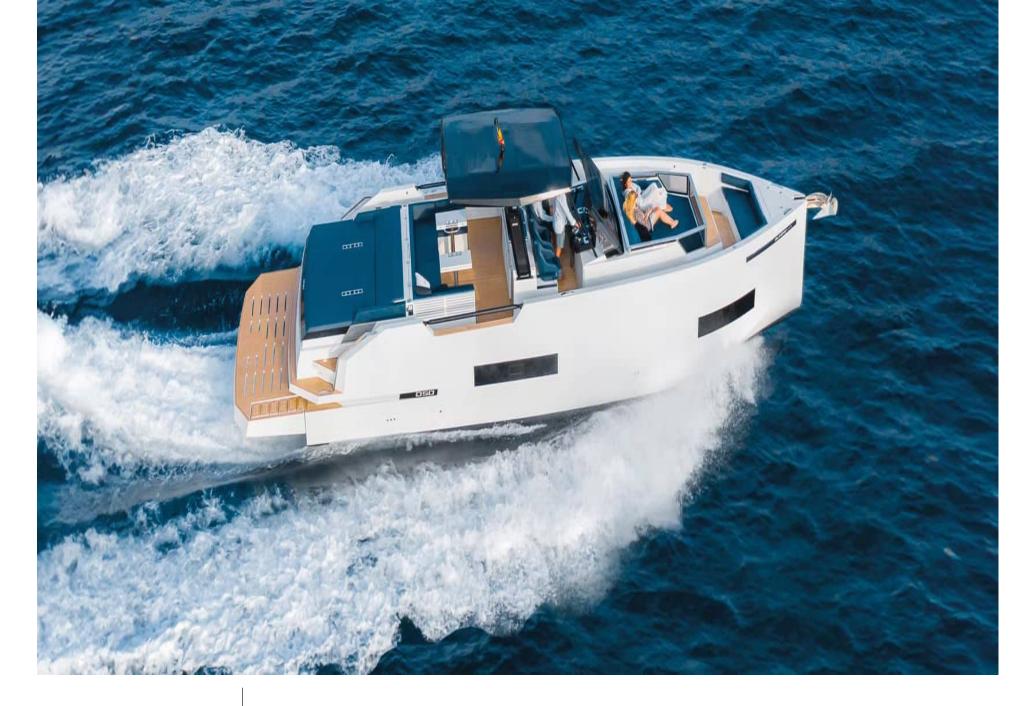

Guests **10** 

ഹ്ര

Cabins **3**  Crew **1** 

Length **15m** 49.21 ft.

*M/Y DE ANTONIO 50 OPEN* 

# M/Y DE ANTONIO 50 **OPEN**

Sound System

Sunbeds