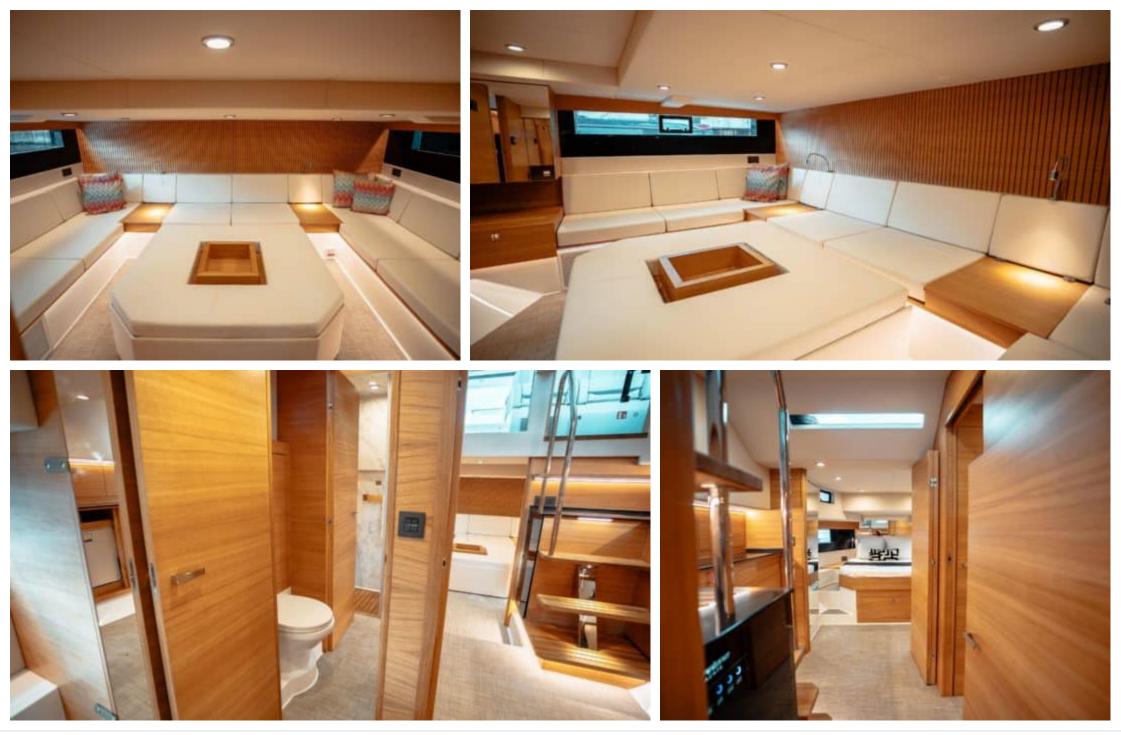

Guests **10** 

ഹ്ര

Cabins **3**  Crew **1** 

Length **15m** 49.21 ft.



*M/Y DE ANTONIO 50 OPEN* 



# M/Y DE ANTONIO 50 **OPEN**



Sound System



Sunbeds









## EXTERIOR DESIGN





Interior design Exterior design Gallery lifestyle Specifications Features









#### **INTERIOR DESIGN**

















# GALLERY LIFESTYLE





Interior design Exterior design Gallery lifestyle Specifications Features





## Specifications

| €                                                             | Low rate per day<br>4 100€           |  |                      | €                                                             | High rate per day<br>4 100 €          |  |
|---------------------------------------------------------------|--------------------------------------|--|----------------------|---------------------------------------------------------------|---------------------------------------|--|
| €                                                             | Summer low rate per week<br>24 600 € |  |                      | €