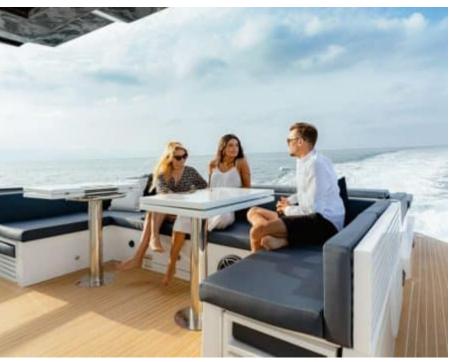

Guests **10** 

ഹ്ര

Cabins **3**  Crew **1** 

Length **15m** 49.21 ft.



*M/Y DE ANTONIO 50 OPEN* 



# M/Y DE ANTONIO 50 **OPEN**



Sound System



Sunbeds









## EXTERIOR DESIGN





Interior design Exterior design Gallery lifestyle Specifications Features









#### **INTERIOR DESIGN**

















# GALLERY LIFESTYLE





Interior design Exterior design Gallery lifestyle Specifications Features





## Specifications

| €                                                             | Low rate per day<br>4 100€           |  |                      | €                                                             | High rate per day<br>4 100 €          |  |
|---------------------------------------------------------------|--------------------------------------|--|----------------------|---------------------------------------------------------------|---------------------------------------|--|
| €