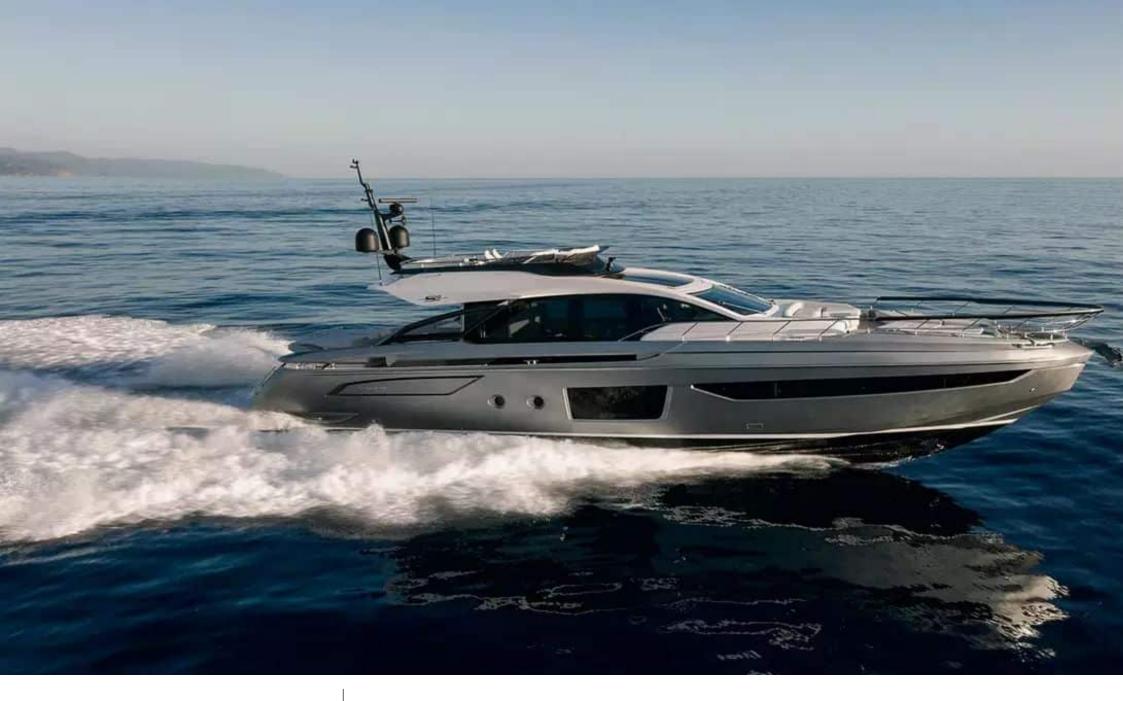

M/Y AZIMUT S8

Length Guests Cabins 24.6m 80.71 ft. 12 4 Crew **2** 

## Specifications

| E Low rate per day<br>7 250 €                                 |      |         |                                                               | High rate per day 7 250 € |                                       |                                 |          |
|---------------------------------------------------------------|------|---------|---------------------------------------------------------------|---------------------------|---------------------------------------|---------------------------------|----------|
| Summer low rate per week<br>43 500 €                          |      |         |                                                               | €                         | Summer high rate per week<br>43 500 € |                                 |          |
| Winter low rate per week 43 500 €                             |      |         |                                                               | €                         | Winter high rate pe<br>43 500 €       | nter high rate per week<br>500€ |          |
| Builder<br>Azimut                                             |      |         | Year bu<br>2023                                               | ilt                       |                                       |                                 |          |
| Length<br>24.6 m                                              |      |         |                                                               |                           | Guests Cruising                       | Cabi                            | ns       |
| Winter Cruising Area(s)<br>French Riviera, West Mediterranean |      |         | Summer Cruising Area(s)<br>French Riviera, West Mediterranean |                           |                                       |                                 |          |
| Crew<br>2                                                     |      |         | Cruising<br>24 knots                                          |                           | Fuel consum<br>450 L/H                | Fuel consumption<br>450 L/H     |          |
| Type of cabins<br>4 (3 x Double, 1 x Twin)                    |      |         |                                                               |                           |                                       |                                 |          |
|                                                               | ΓING | Interio | or design                                                     | Exterior de               | sign Gallery lifestyle                | Specifications                  | Features |