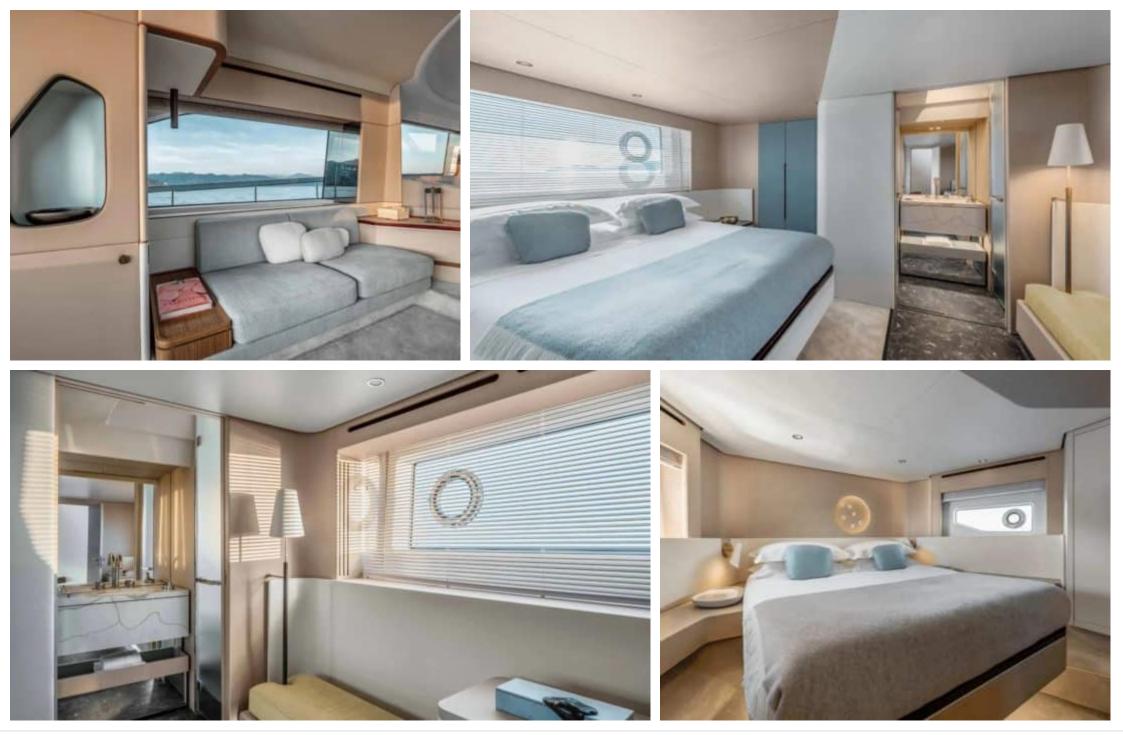

M/Y AZIMUT 68 Length Guests CO 21m 68.9 ft. 10

Cabins **4**  Crew **2** 



#### M/Y AZIMUT 68









### EXTERIOR DESIGN





Interior design Exterior design Gallery lifestyle Specifications Features





Interior design Exterior design Gallery lifestyle Specifications Features





### INTERIOR DESIGN

















# GALLERY LIFESTYLE





Interior design Exterior design Gallery lifestyle Specifications Features









## Specifications

| E Low rate pe                                                 | er day                   |         |                                                               | €                                     | High rate per day<br>6 300 €          |                             |          |
|---------------------------------------------------------------|--------------------------|---------|---------------------------------------------------------------|---------------------------------------|---------------------------------------|-----------------------------|----------|
| Summer low rate per week<br>37 800 €                          |                          |