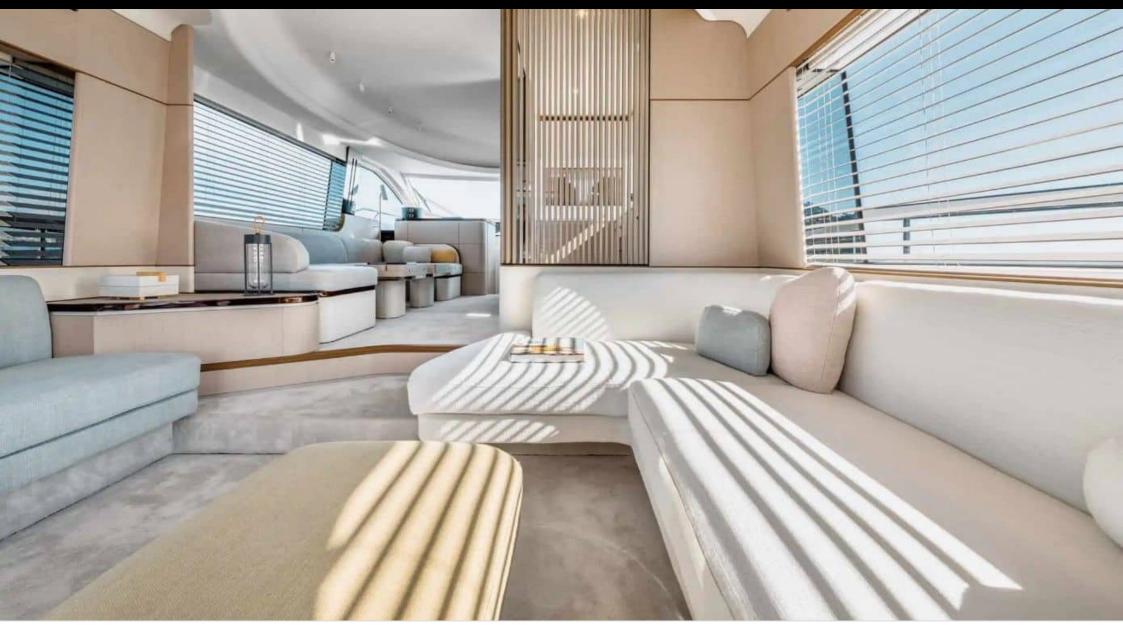

M/Y AZIMUT 68 Length Guests CO 21m 68.9 ft. 10

Cabins **4**  Crew **2** 



#### M/Y AZIMUT 68









### EXTERIOR DESIGN





Interior design Exterior design Gallery lifestyle Specifications Features





Interior design Exterior design Gallery lifestyle Specifications Features





### INTERIOR DESIGN

















# GALLERY LIFESTYLE





Interior design Exterior design Gallery lifestyle Specifications Features









## Specifications

| E Low rate pe                                                 | er day                   |         |                                                               | €                                     | High rate per day<br>6 300 €          |                             |          |
|---------------------------------------------------------------|--------------------------|---------|---------------------------------------------------------------|---------------------------------------|---------------------------------------|-----------------------------|----------|
| Summer low rate per week<br>37 800 €                          |