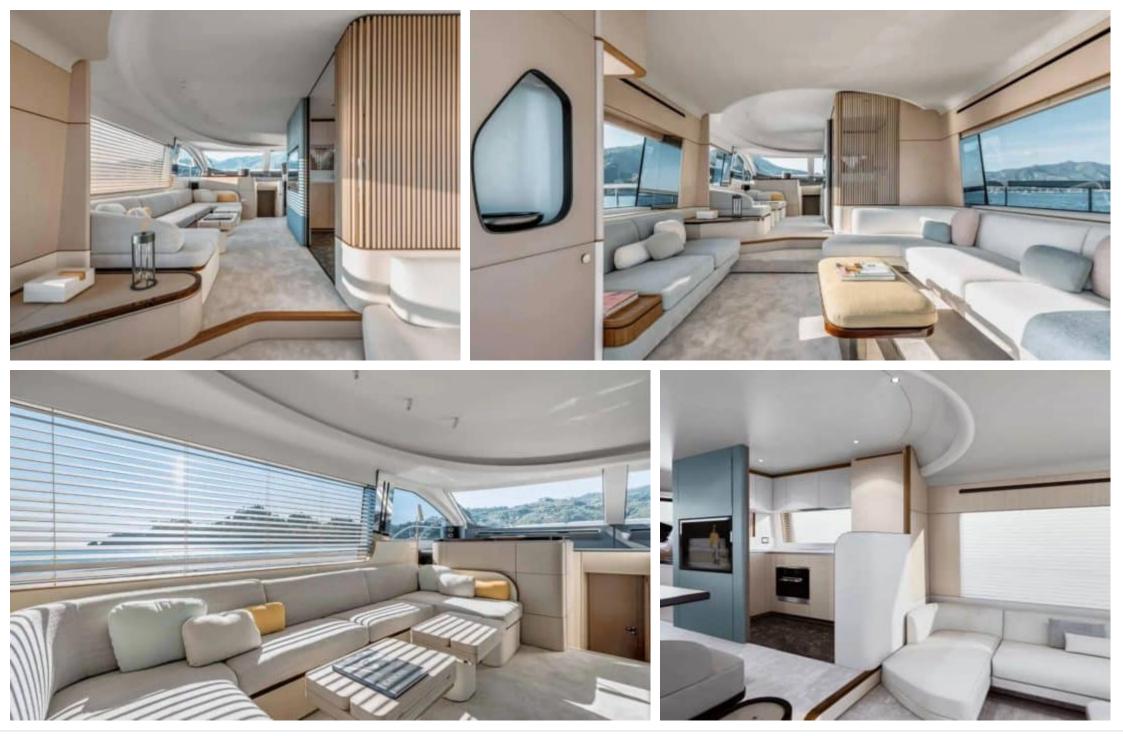

M/Y AZIMUT 68 Length Guests CO 21m 68.9 ft. 10

Cabins **4**  Crew **2** 



#### M/Y AZIMUT 68









### EXTERIOR DESIGN





Interior design Exterior design Gallery lifestyle Specifications Features





Interior design Exterior design Gallery lifestyle Specifications Features





### INTERIOR DESIGN

















# GALLERY LIFESTYLE





Interior design Exterior design Gallery lifestyle Specifications Features









## Specifications

| E Low rate pe                                                 | er day                   |         |                                                               | €                                     | High rate per day<br>6 300 €          |                             |          |
|---------------------------------------------------------------|--------------------------|---------|---------------------------------------------------------------|---------------------------------------|---------------------------------------|-----------------------------|----------|
| Summer low rate per week<br>37 800 €                          |