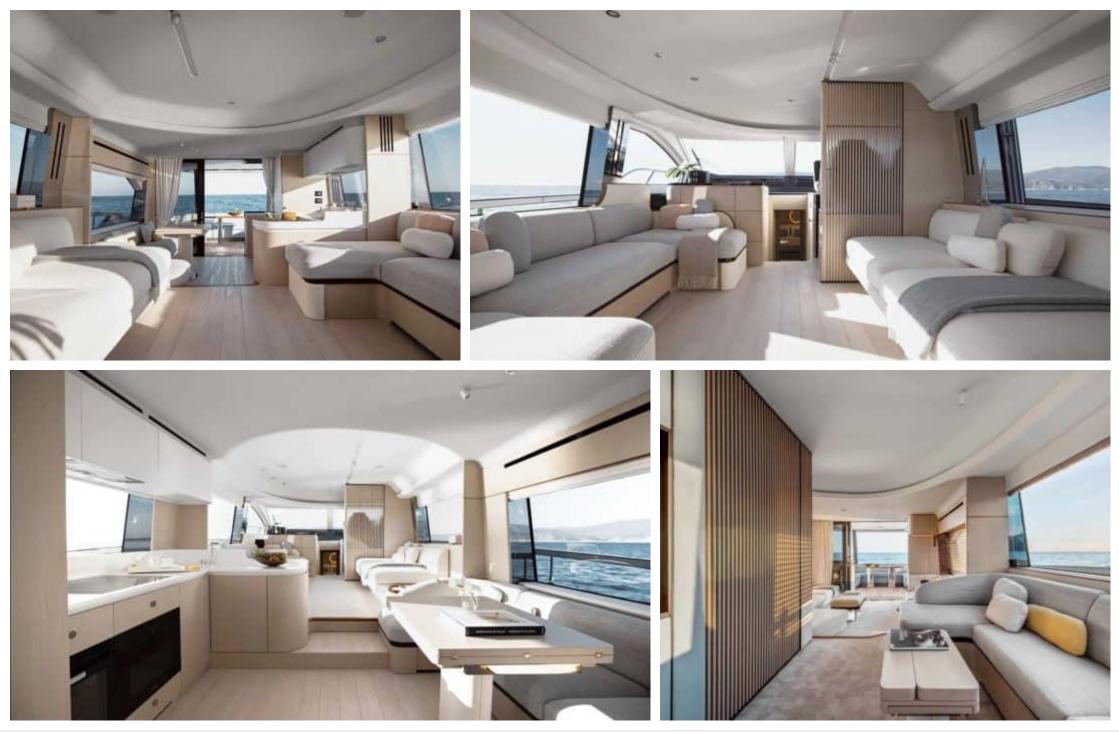

M/Y AZIMUT 68 Length Guests CO 21m 68.9 ft. 10

Cabins **4**  Crew **2** 



#### M/Y AZIMUT 68









### EXTERIOR DESIGN





Interior design Exterior design Gallery lifestyle Specifications Features





Interior design Exterior design Gallery lifestyle Specifications Features





### INTERIOR DESIGN

















# GALLERY LIFESTYLE





Interior design Exterior design Gallery lifestyle Specifications Features









## Specifications

| E Low rate pe                                                 | er day                   |         |                                                               | €                                     | High rate per day<br>6 300 €          |                             |          |
|---------------------------------------------------------------|--------------------------|---------|---------------------------------------------------------------|---------------------------------------|---------------------------------------|-----------------------------|----------|
| Summer low rate per week<br>37 800 €                          |