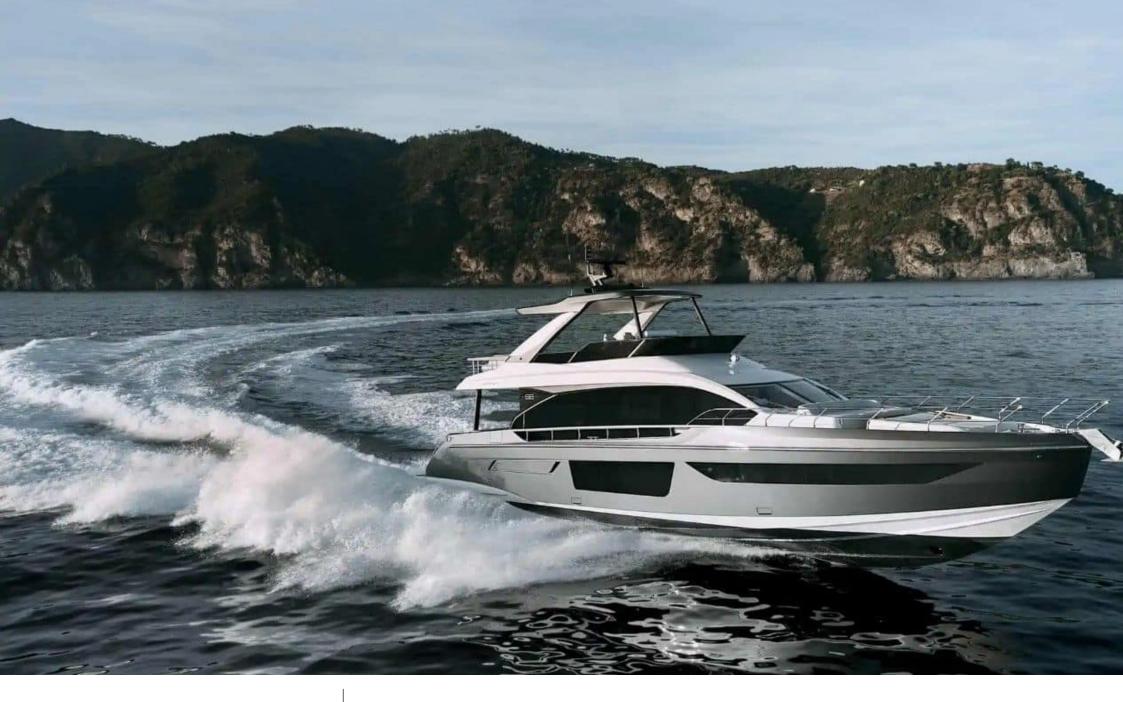

M/Y AZIMUT 68 Length Guests CO 21m 68.9 ft. 10

Cabins **4**  Crew **2** 

#### M/Y AZIMUT 68

### EXTERIOR DESIGN

Interior design Exterior design Gallery lifestyle Specifications Features

Interior design Exterior design Gallery lifestyle Specifications Features