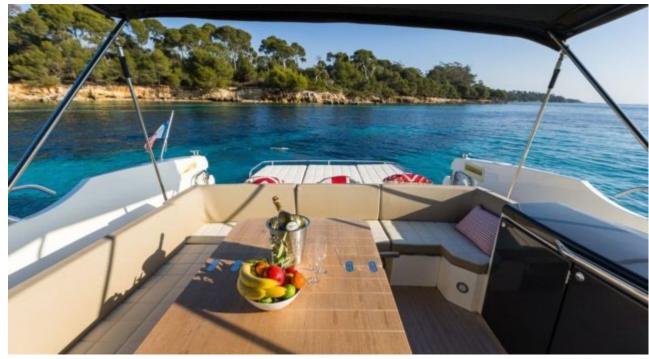

### M/Y ABSOLUTE 40





















Air Conditioning Sound System





# **EXTERIOR DESIGN**













## INTERIOR DESIGN











# GALLERY LIFESTYLE





#### Specifications



Low rate per day

2 500 €



High rate per day

2 500 €



Summer low rate per week

15 000 €



Summer high rate per week

15 000 €



Winter low rate per week

15 000 €



Winter high rate per week

15 000 €



Builder

Absolute yachts



Year built

2018



Year refit

2023



Length

12 m



**Guests Cruising** 

9



Cabins

1

Winter Cruising Area(s)

French Riviera, West Mediterranean

Summer Cruising Area(s)
French Riviera, West Mediterranean

Crew

Max speed 25 knots

Cruising speed 20 knots

Fuel consumption 150 L/H

Type of cabins

1 (1 x Double)