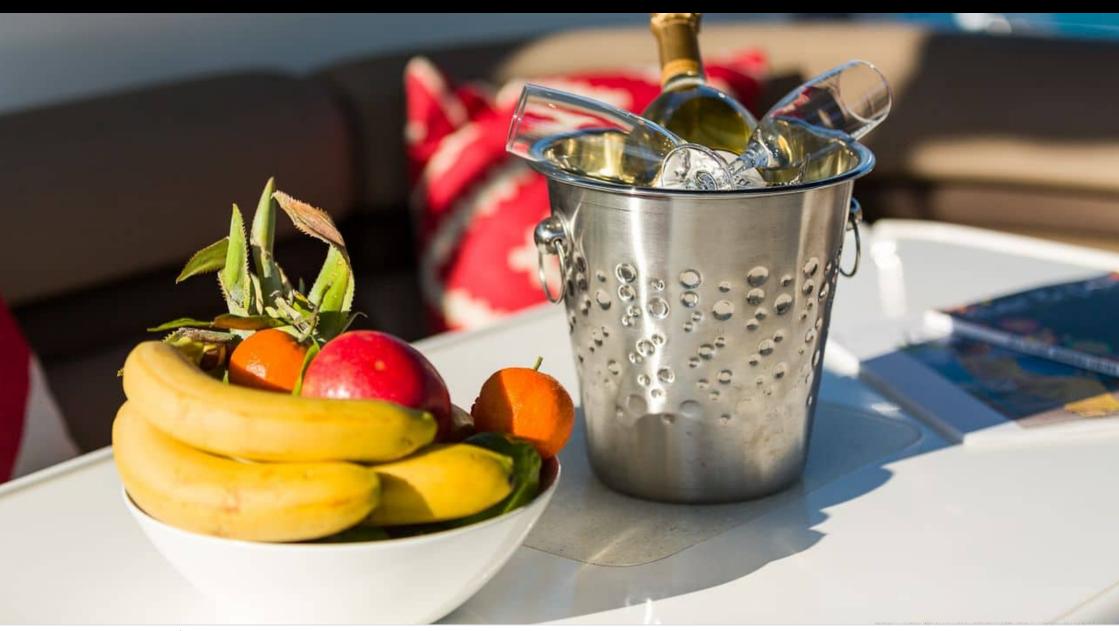

### M/Y ABSOLUTE 40





















Air Conditioning Sound System





# **EXTERIOR DESIGN**













## INTERIOR DESIGN











# GALLERY LIFESTYLE





#### Specifications



Low rate per day

2 500 €



High rate per day

2 500 €



Summer low rate per week

15 000 €



Summer high rate per week

15 000 €



Winter low rate per week

15 000 €



Winter high rate per week

15 000 €



Builder

Absolute yachts



Year built

2018



Year refit

2023



Length

12 m



**Guests Cruising** 

9



Cabins

1

Winter Cruising Area(s)

French Riviera, West Mediterranean

Summer Cruising Area(s)
French Riviera, West Mediterranean

Crew

Max speed 25 knots

Cruising speed 20 knots

Fuel consumption 150 L/H

Type of cabins

1 (1 x Double)