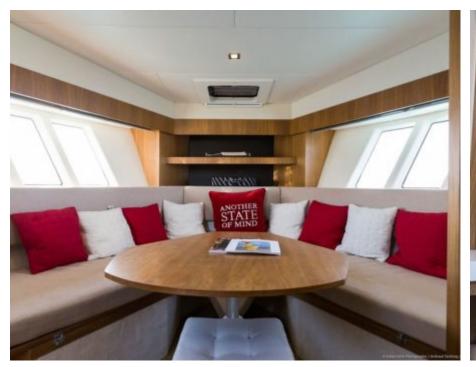

### M/Y ABSOLUTE 40





















Air Conditioning Sound System





# **EXTERIOR DESIGN**













## INTERIOR DESIGN











# GALLERY LIFESTYLE





#### Specifications



Low rate per day

2 500 €



High rate per day

2 500 €



Summer low rate per week

15 000 €



Summer high rate per week

15 000 €



Winter low rate per week

15 000 €



Winter high rate per week

15 000 €



Builder

Absolute yachts



Year built

2018



Year refit

2023



Length

12 m



**Guests Cruising** 

9



Cabins

1

Winter Cruising Area(s)

French Riviera, West Mediterranean

Summer Cruising Area(s)
French Riviera, West Mediterranean

Crew

Max speed 25 knots

Cruising speed 20 knots

Fuel consumption 150 L/H

Type of cabins

1 (1 x Double)