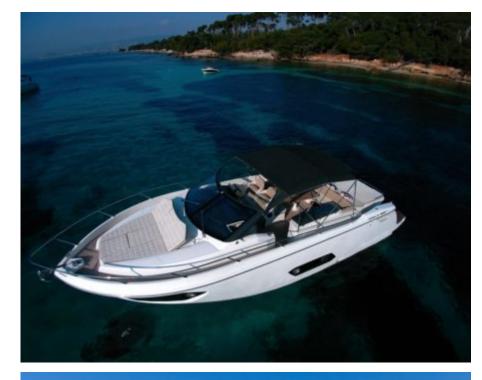

### M/Y ABSOLUTE 40





















Air Conditioning Sound System





# **EXTERIOR DESIGN**













## INTERIOR DESIGN











# GALLERY LIFESTYLE





#### Specifications



Low rate per day

2 500 €



High rate per day

2 500 €



Summer low rate per week

15 000 €



Summer high rate per week

15 000 €



Winter low rate per week

15 000 €



Winter high rate per week

15 000 €



Builder

Absolute yachts



Year built

2018



Year refit

2023



Length

12 m



**Guests Cruising** 

9



Cabins

1

Winter Cruising Area(s)

French Riviera, West Mediterranean

Summer Cruising Area(s)
French Riviera, West Mediterranean

Crew

Max speed 25 knots

Cruising speed 20 knots

Fuel consumption 150 L/H

Type of cabins

1 (1 x Double)