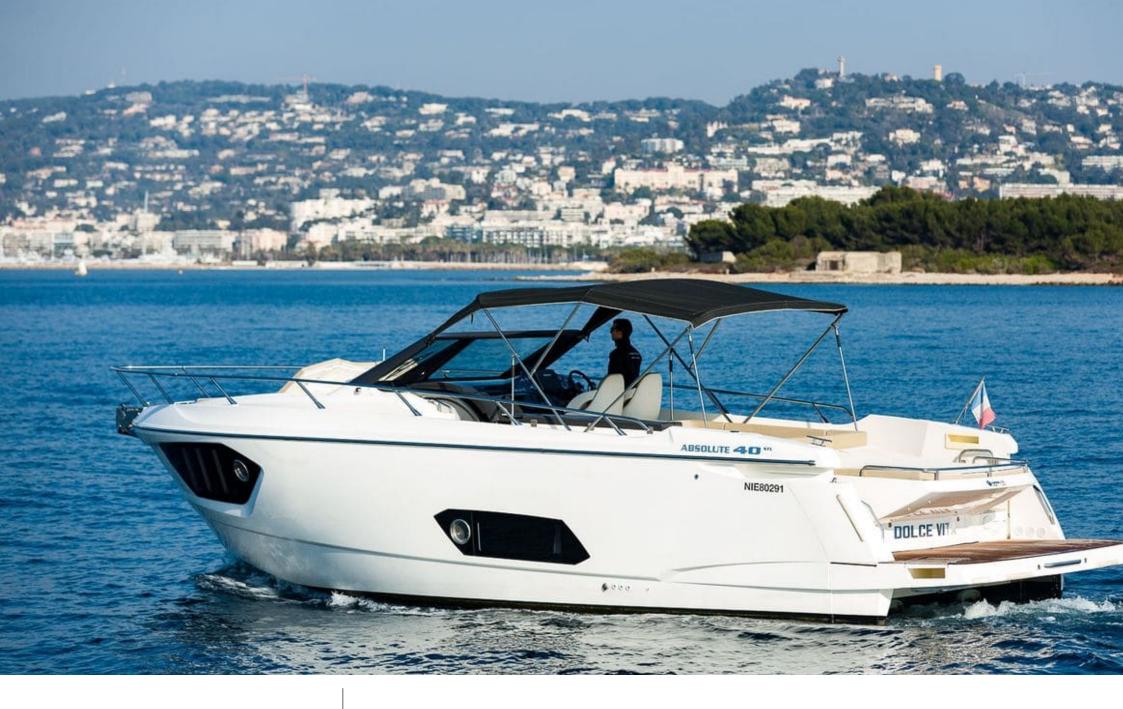

### M/Y ABSOLUTE 40

Air Conditioning Sound System

# **EXTERIOR DESIGN**

2018

Year refit

2023

Length

12 m

**Guests Cruising** 

9

Cabins

1

Winter Cruising Area(s)

French Riviera, West Mediterranean

Summer Cruising Area(s)
French Riviera, West Mediterranean

Crew

Max speed 25 knots

Cruising speed 20 knots

Fuel consumption 150 L/H