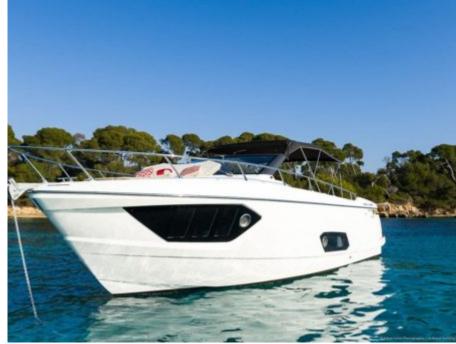

### M/Y ABSOLUTE 40





















Air Conditioning Sound System





# **EXTERIOR DESIGN**













## INTERIOR DESIGN











# GALLERY LIFESTYLE





#### Specifications



Low rate per day

2 500 €



High rate per day

2 500 €



Summer low rate per week

15 000 €



Summer high rate per week

15 000 €



Winter low rate per week

15 000 €



Winter high rate per week

15 000 €



Builder

Absolute yachts



Year built

2018



Year refit

2023



Length

12 m



**Guests Cruising** 

9



Cabins

1

Winter Cruising Area(s)

French Riviera, West Mediterranean

Summer Cruising Area(s)
French Riviera, West Mediterranean

Crew

Max speed 25 knots

Cruising speed 20 knots

Fuel consumption 150 L/H

Type of cabins

1 (1 x Double)