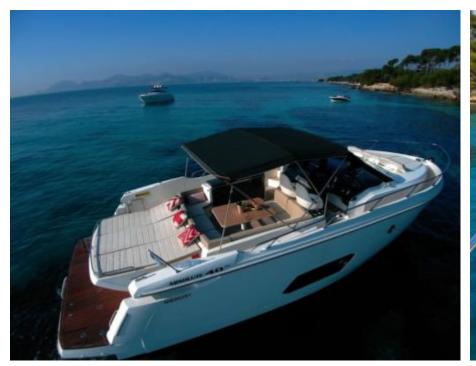

### M/Y ABSOLUTE 40





















Air Conditioning Sound System





# **EXTERIOR DESIGN**













## INTERIOR DESIGN











# GALLERY LIFESTYLE





#### Specifications



Low rate per day

2 500 €



High rate per day

2 500 €



Summer low rate per week

15 000 €



Summer high rate per week

15 000 €



Winter low rate per week

15 000 €



Winter high rate per week

15 000 €



Builder

Absolute yachts



Year built

2018



Year refit

2023



Length

12 m



**Guests Cruising** 

9



Cabins

1

Winter Cruising Area(s)

French Riviera, West Mediterranean

Summer Cruising Area(s)
French Riviera, West Mediterranean

Crew

Max speed 25 knots

Cruising speed 20 knots

Fuel consumption 150 L/H

Type of cabins

1 (1 x Double)