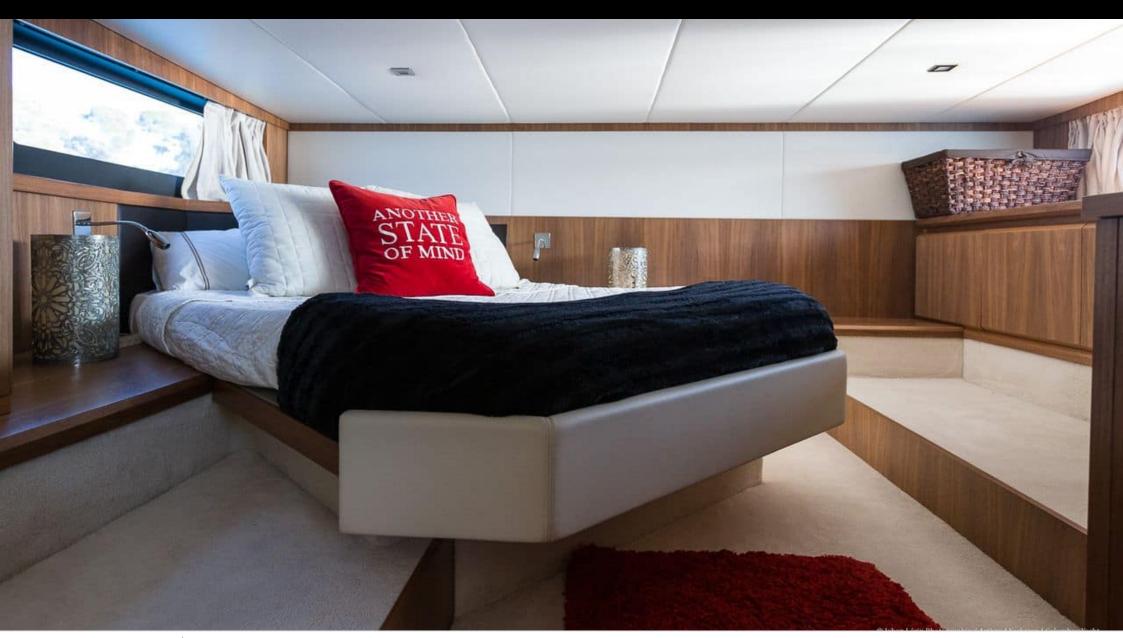

### M/Y ABSOLUTE 40





















Air Conditioning Sound System





# **EXTERIOR DESIGN**













## INTERIOR DESIGN











# GALLERY LIFESTYLE





#### Specifications



Low rate per day

2 500 €



High rate per day

2 500 €



Summer low rate per week

15 000 €



Summer high rate per week

15 000 €



Winter low rate per week

15 000 €



Winter high rate per week

15 000 €



Builder

Absolute yachts



Year built

2018



Year refit

2023



Length

12 m



**Guests Cruising** 

9



Cabins

1

Winter Cruising Area(s)

French Riviera, West Mediterranean

Summer Cruising Area(s)
French Riviera, West Mediterranean

Crew

Max speed 25 knots

Cruising speed 20 knots

Fuel consumption 150 L/H

Type of cabins

1 (1 x Double)