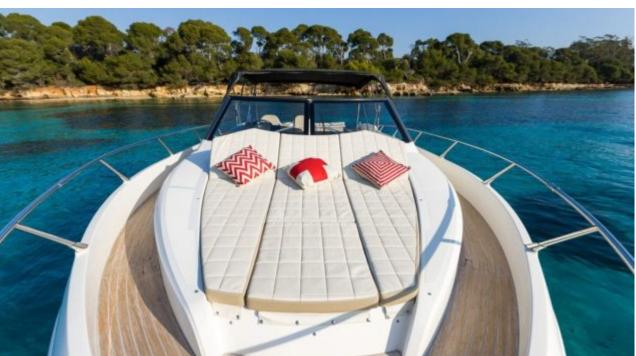

### M/Y ABSOLUTE 40





















Air Conditioning Sound System





# **EXTERIOR DESIGN**













## INTERIOR DESIGN











# GALLERY LIFESTYLE





#### Specifications



Low rate per day

2 500 €



High rate per day

2 500 €



Summer low rate per week

15 000 €



Summer high rate per week

15 000 €



Winter low rate per week

15 000 €



Winter high rate per week

15 000 €



Builder

Absolute yachts



Year built

2018



Year refit

2023



Length

12 m



**Guests Cruising** 

9



Cabins

1

Winter Cruising Area(s)

French Riviera, West Mediterranean

Summer Cruising Area(s)
French Riviera, West Mediterranean

Crew

Max speed 25 knots

Cruising speed 20 knots

Fuel consumption 150 L/H

Type of cabins

1 (1 x Double)