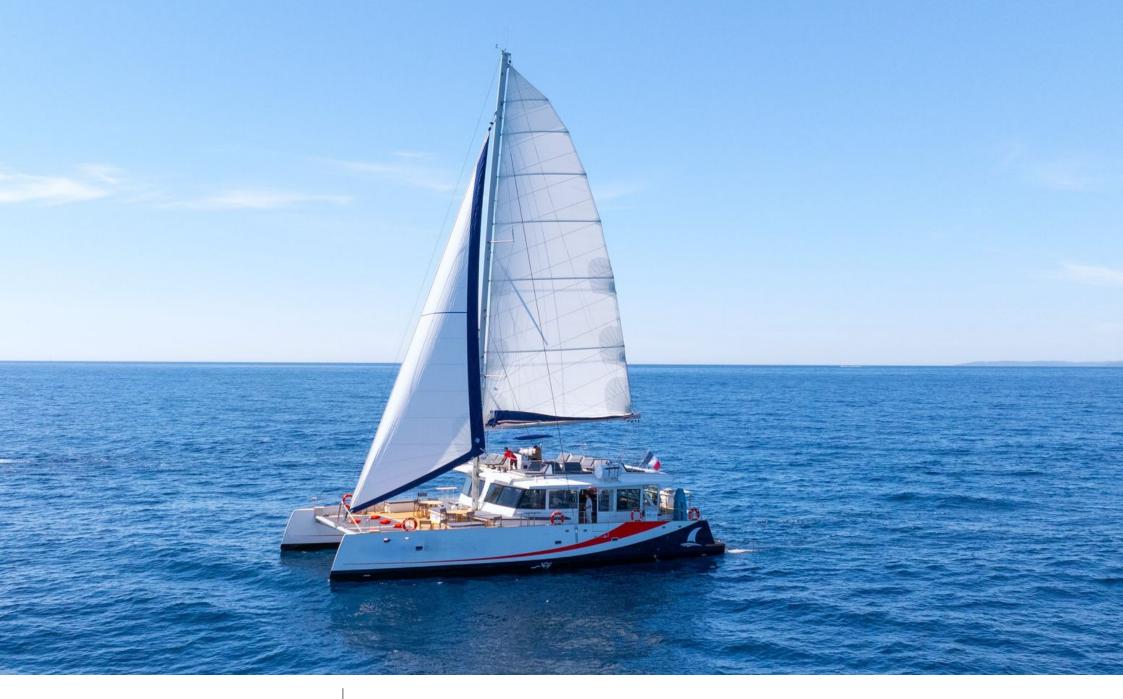

S/Y DAY ONE 71

Length Guests Crew **21m** 68.9 ft. **146** 

#### S/Y DAY ONE 71

# EXTERIOR DESIGN

Interior design Exterior design Gallery lifestyle Specifications Features