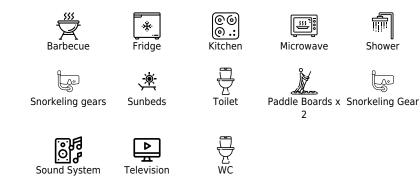

## Specifications

| €                                                             | Low rate per day<br>6 400€           |                                                   |                     | €                                                             | High rate per day<br>6 400 €          |  |
|---------------------------------------------------------------|--------------------------------------|---------------------------------------------------|---------------------|---------------------------------------------------------------|---------------------------------------|--|
| €                                                             | Summer low rate per week<br>38 400 € |                                                   |                     | €                                                             | Summer high rate per week<br>38 400 € |  |
| €                                                             | Winter low rate per week<br>38 400€  |                                                   |                     | €                                                             | Winter high rate per week<br>38 400 € |  |
|                                                               | Builder<br>Day One                   | <del>, , , , , , , , , , , , , , , , , , , </del> | Year buil<br>2024   | t                                                             |                                       |  |
|                                                               | Length<br>21 m                       |                                                   |                     |                                                               | Guests Cruising<br>146 0              |  |
| Winter Cruising Area(s)<br>French Riviera, West Mediterranean |                                      |                                                   |                     | Summer Cruising Area(s)<br>French Riviera, West Mediterranean |                                       |  |
| Crew<br>4                                                     | Max speed<br>11 knots                |                                                   | Cruising<br>9 knots | speed                                                         | Fuel consumption<br>0 L/H             |  |
| Type of cabins                                                |                                      |                                                   |                     |                                                               |                                       |  |