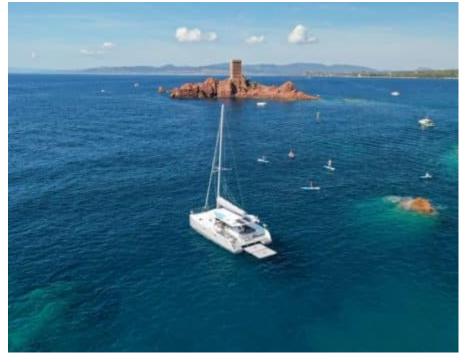

Guests **20** 



Crew **2** 



#### M/Y Eco Cat











Sunbeds

Air Conditioning Floating dock Paddle Boards x Sound System













# EXTERIOR DESIGN







































### INTERIOR DESIGN









## GALLERY LIFESTYLE





























### Specifications



Low rate per day

2 100 €



High rate per day

3 420 €



Summer low rate per week

12 600 €



Summer high rate per week

20 520 €



Winter low rate per week

12 600 €



Winter high rate per week

20 520 €



Builder

Formulacat



Year built

2022



Length

11 m



**Guests Cruising** 

20



Cabins

Winter Cruising Area(s)

French Riviera, West Mediterranean

Summer Cruising Area(s)
French Riviera, West Mediterranean

Crew

Max speed 7 knots

Cruising speed 11 knots

Fuel consumption

L/H

Type of cabins