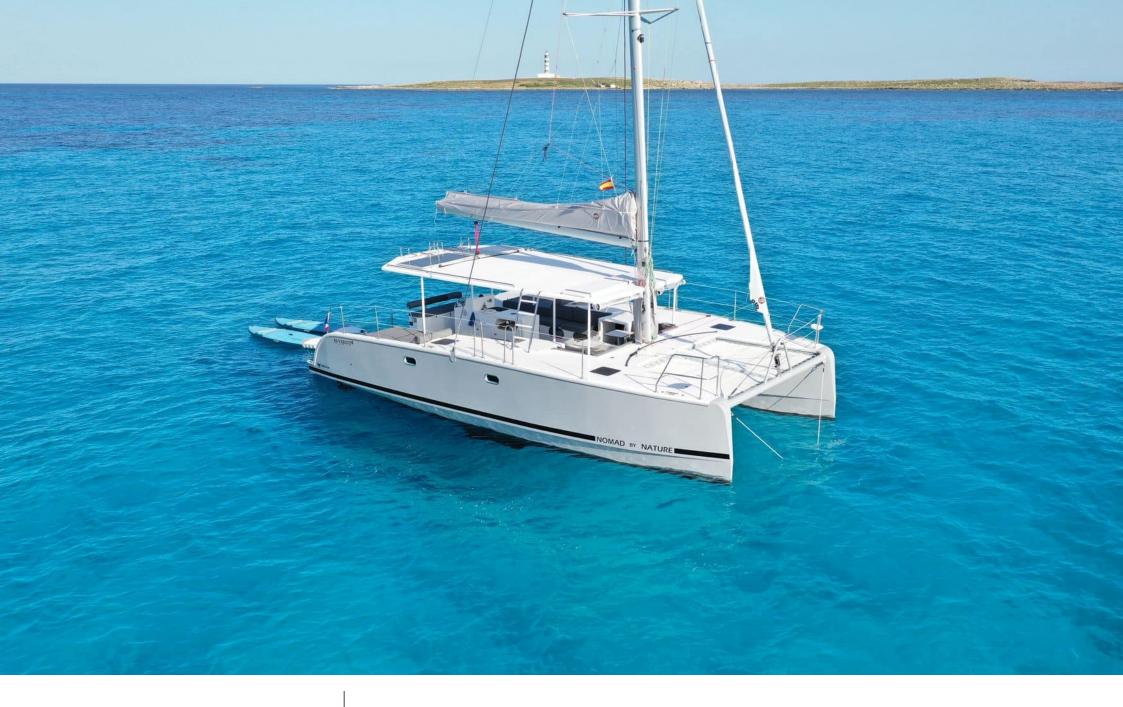

#### M/Y Eco Cat

Sunbeds

Air Conditioning Floating dock Paddle Boards x Sound System

# EXTERIOR DESIGN

2022

Length

11 m

**Guests Cruising** 

20

Cabins

Winter Cruising Area(s)

French Riviera, West Mediterranean