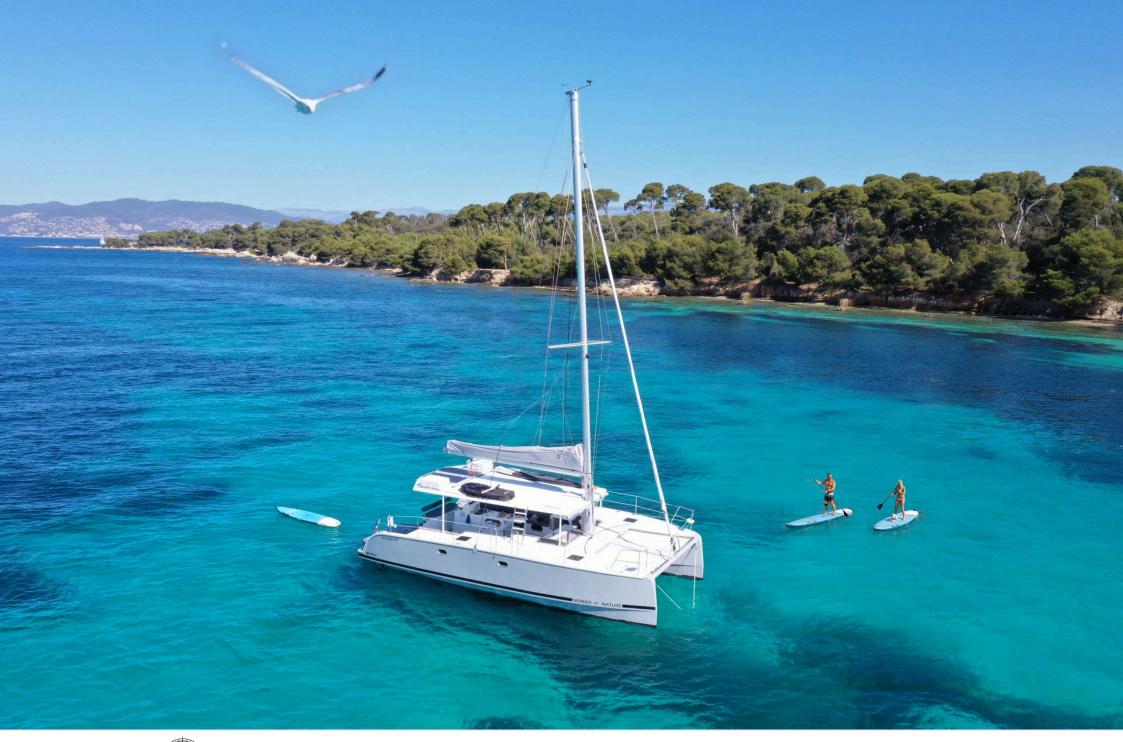

Guests **20** 



Crew **2** 



#### M/Y Eco Cat











Sunbeds

Air Conditioning Floating dock Paddle Boards x Sound System













# EXTERIOR DESIGN







































### INTERIOR DESIGN









## GALLERY LIFESTYLE





























### Specifications



Low rate per day

2 100 €



High rate per day

3 420 €



Summer low rate per week

12 600 €



Summer high rate per week

20 520 €



Winter low rate per week

12 600 €



Winter high rate per week

20 520 €



Builder

Formulacat



Year built

2022



Length

11 m



**Guests Cruising** 

20



Cabins

Winter Cruising Area(s)

French Riviera, West Mediterranean

Summer Cruising Area(s)
French Riviera, West Mediterranean

Crew

Max speed 7 knots

Cruising speed 11 knots

Fuel consumption

L/H

Type of cabins