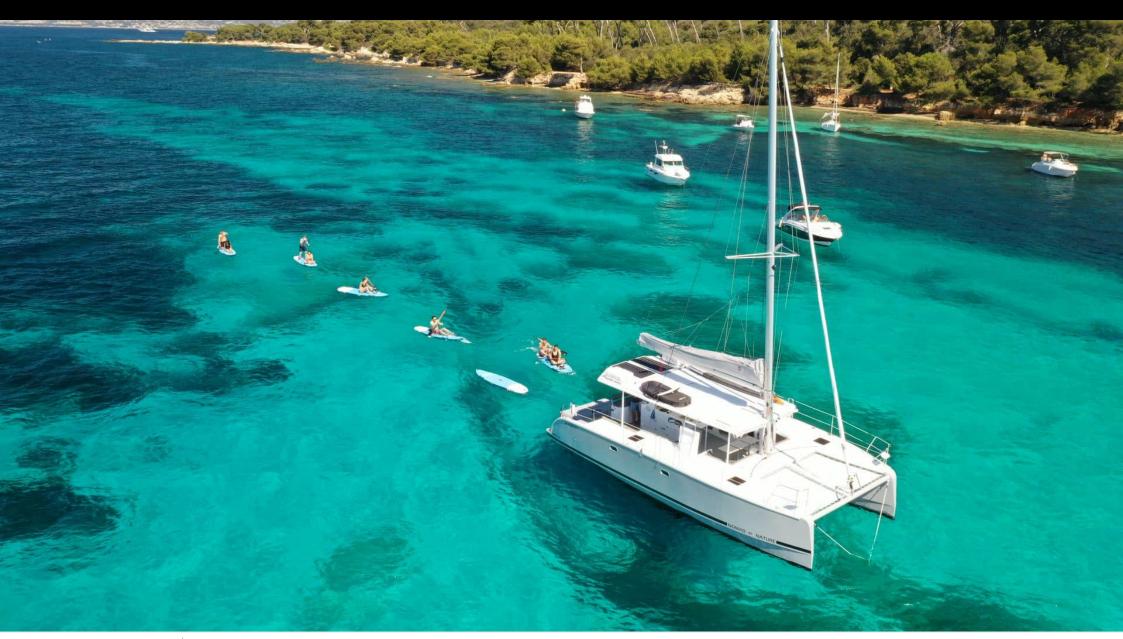

Guests **20** 



Crew **2** 



#### M/Y Eco Cat











Sunbeds

Air Conditioning Floating dock Paddle Boards x Sound System













# EXTERIOR DESIGN







































### INTERIOR DESIGN









## GALLERY LIFESTYLE





























### Specifications



Low rate per day

2 100 €



High rate per day

3 420 €



Summer low rate per week

12 600 €



Summer high rate per week

20 520 €



Winter low rate per week

12 600 €



Winter high rate per week

20 520 €



Builder

Formulacat



Year built

2022



Length

11 m



**Guests Cruising** 

20



Cabins

Winter Cruising Area(s)

French Riviera, West Mediterranean

Summer Cruising Area(s)
French Riviera, West Mediterranean

Crew

Max speed 7 knots

Cruising speed 11 knots

Fuel consumption

L/H

Type of cabins