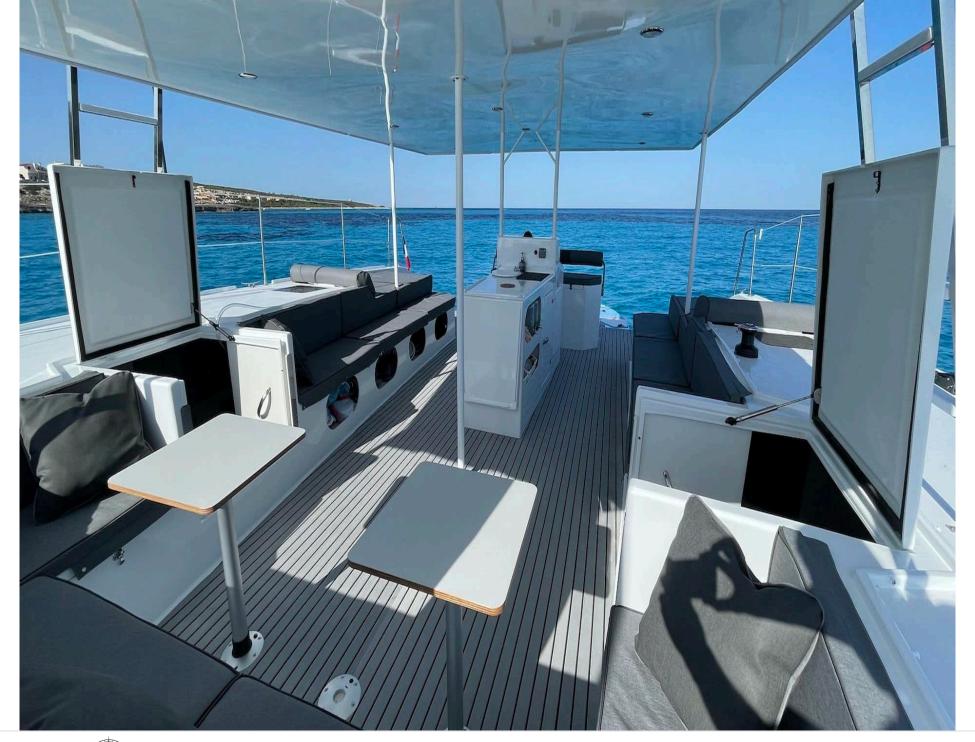

Guests **20** 



Crew **2** 



#### M/Y Eco Cat











Sunbeds

Air Conditioning Floating dock Paddle Boards x Sound System













# EXTERIOR DESIGN







































### INTERIOR DESIGN









## GALLERY LIFESTYLE





























### Specifications



Low rate per day

2 100 €



High rate per day

3 420 €



Summer low rate per week

12 600 €



Summer high rate per week

20 520 €



Winter low rate per week

12 600 €



Winter high rate per week

20 520 €



Builder

Formulacat



Year built

2022



Length

11 m



**Guests Cruising** 

20



Cabins

Winter Cruising Area(s)

French Riviera, West Mediterranean

Summer Cruising Area(s)
French Riviera, West Mediterranean

Crew

Max speed 7 knots

Cruising speed 11 knots

Fuel consumption

L/H

Type of cabins