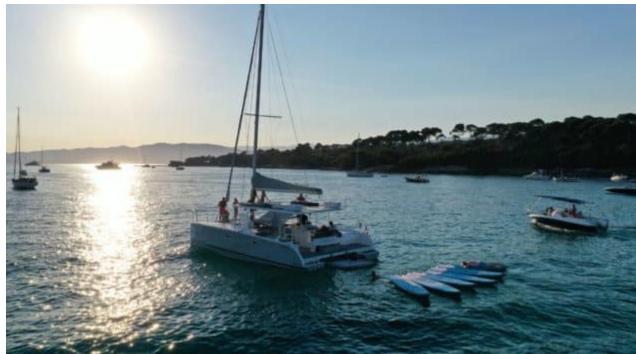

Guests **20** 



Crew **2** 



#### M/Y Eco Cat











Sunbeds

Air Conditioning Floating dock Paddle Boards x Sound System













# EXTERIOR DESIGN







































### INTERIOR DESIGN









## GALLERY LIFESTYLE





























### Specifications



Low rate per day

2 100 €



High rate per day

3 420 €



Summer low rate per week

12 600 €



Summer high rate per week

20 520 €



Winter low rate per week

12 600 €



Winter high rate per week

20 520 €



Builder

Formulacat



Year built

2022



Length

11 m



**Guests Cruising** 

20



Cabins

Winter Cruising Area(s)

French Riviera, West Mediterranean

Summer Cruising Area(s)
French Riviera, West Mediterranean

Crew

Max speed 7 knots

Cruising speed 11 knots

Fuel consumption

L/H

Type of cabins