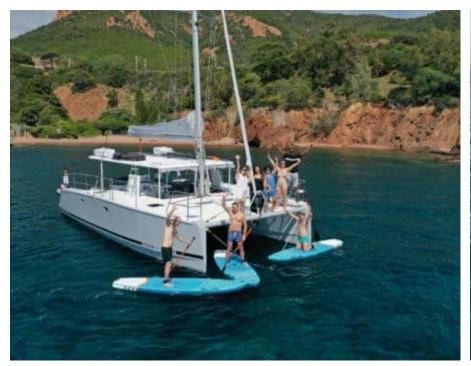

Guests **20** 



Crew **2** 



#### M/Y Eco Cat











Sunbeds

Air Conditioning Floating dock Paddle Boards x Sound System













# EXTERIOR DESIGN







































### INTERIOR DESIGN









## GALLERY LIFESTYLE





























### Specifications



Low rate per day

2 100 €



High rate per day

3 420 €



Summer low rate per week

12 600 €



Summer high rate per week

20 520 €



Winter low rate per week

12 600 €



Winter high rate per week

20 520 €



Builder

Formulacat



Year built

2022



Length

11 m



**Guests Cruising** 

20



Cabins

Winter Cruising Area(s)

French Riviera, West Mediterranean

Summer Cruising Area(s)
French Riviera, West Mediterranean

Crew

Max speed 7 knots

Cruising speed 11 knots

Fuel consumption

L/H

Type of cabins