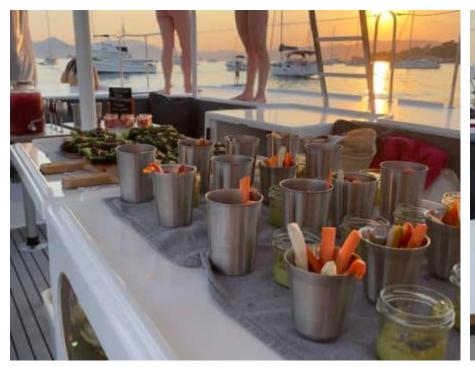

Guests **20** 



Crew **2** 



#### M/Y Eco Cat











Sunbeds

Air Conditioning Floating dock Paddle Boards x Sound System













# EXTERIOR DESIGN







































### INTERIOR DESIGN









## GALLERY LIFESTYLE





























### Specifications



Low rate per day

2 100 €



High rate per day

3 420 €



Summer low rate per week

12 600 €



Summer high rate per week

20 520 €



Winter low rate per week

12 600 €



Winter high rate per week

20 520 €



Builder

Formulacat



Year built

2022



Length

11 m



**Guests Cruising** 

20



Cabins

Winter Cruising Area(s)

French Riviera, West Mediterranean

Summer Cruising Area(s)
French Riviera, West Mediterranean

Crew

Max speed 7 knots

Cruising speed 11 knots

Fuel consumption

L/H

Type of cabins