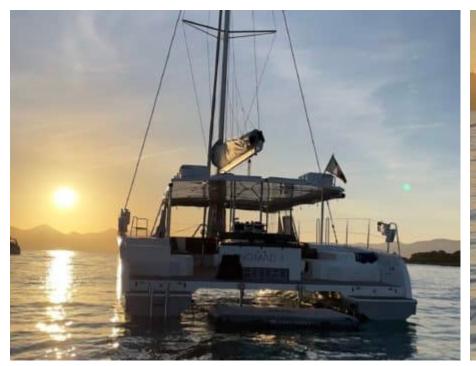

Guests **20** 



Crew **2** 



#### M/Y Eco Cat











Sunbeds

Air Conditioning Floating dock Paddle Boards x Sound System













# EXTERIOR DESIGN







































### INTERIOR DESIGN









## GALLERY LIFESTYLE





























### Specifications



Low rate per day

2 100 €



High rate per day

3 420 €



Summer low rate per week

12 600 €



Summer high rate per week

20 520 €



Winter low rate per week

12 600 €



Winter high rate per week

20 520 €



Builder

Formulacat



Year built

2022



Length

11 m



**Guests Cruising** 

20



Cabins

Winter Cruising Area(s)

French Riviera, West Mediterranean

Summer Cruising Area(s)
French Riviera, West Mediterranean

Crew

Max speed 7 knots

Cruising speed 11 knots

Fuel consumption

L/H

Type of cabins