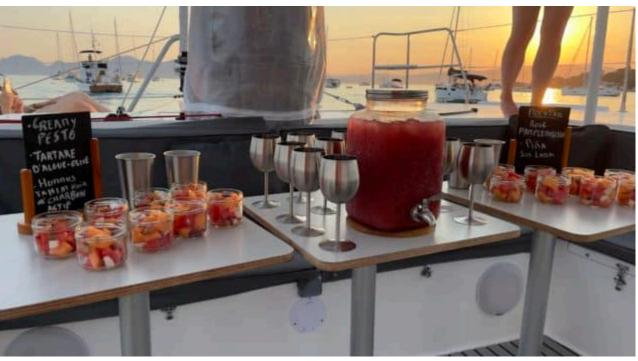

Guests **20** 



Crew **2** 



#### M/Y Eco Cat











Sunbeds

Air Conditioning Floating dock Paddle Boards x Sound System













# EXTERIOR DESIGN







































### INTERIOR DESIGN









## GALLERY LIFESTYLE





























### Specifications



Low rate per day

2 100 €



High rate per day

3 420 €



Summer low rate per week

12 600 €



Summer high rate per week

20 520 €



Winter low rate per week

12 600 €



Winter high rate per week

20 520 €



Builder

Formulacat



Year built

2022



Length

11 m



**Guests Cruising** 

20



Cabins

Winter Cruising Area(s)

French Riviera, West Mediterranean

Summer Cruising Area(s)
French Riviera, West Mediterranean

Crew

Max speed 7 knots

Cruising speed 11 knots

Fuel consumption

L/H

Type of cabins