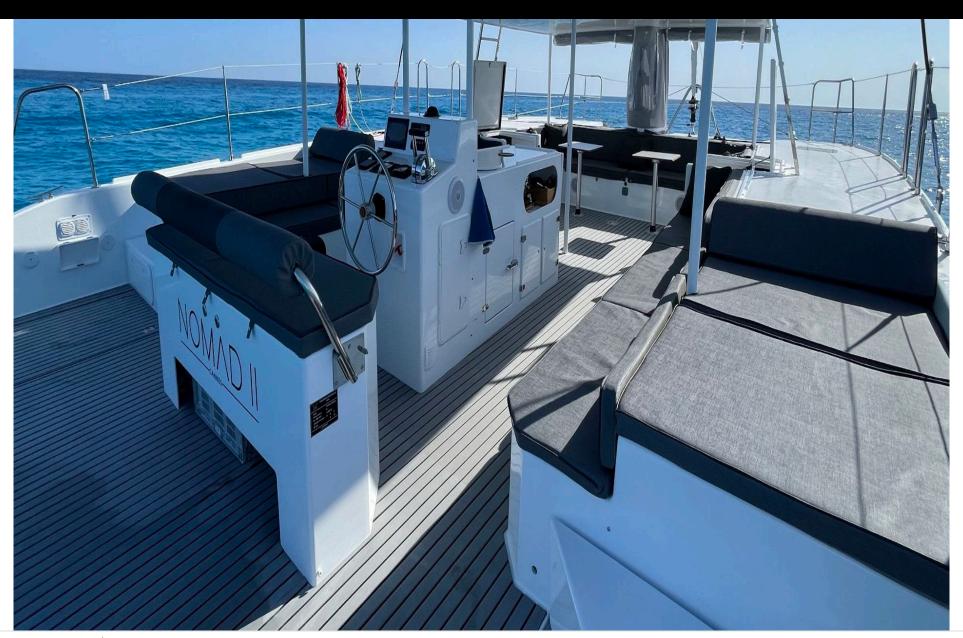

Guests **20** 



Crew **2** 



#### M/Y Eco Cat











Sunbeds

Air Conditioning Floating dock Paddle Boards x Sound System













# EXTERIOR DESIGN







































### INTERIOR DESIGN









## GALLERY LIFESTYLE





























### Specifications



Low rate per day

2 100 €



High rate per day

3 420 €



Summer low rate per week

12 600 €



Summer high rate per week

20 520 €



Winter low rate per week

12 600 €



Winter high rate per week

20 520 €



Builder

Formulacat



Year built

2022



Length

11 m



**Guests Cruising** 

20



Cabins

Winter Cruising Area(s)

French Riviera, West Mediterranean

Summer Cruising Area(s)
French Riviera, West Mediterranean

Crew

Max speed 7 knots

Cruising speed 11 knots

Fuel consumption

L/H

Type of cabins