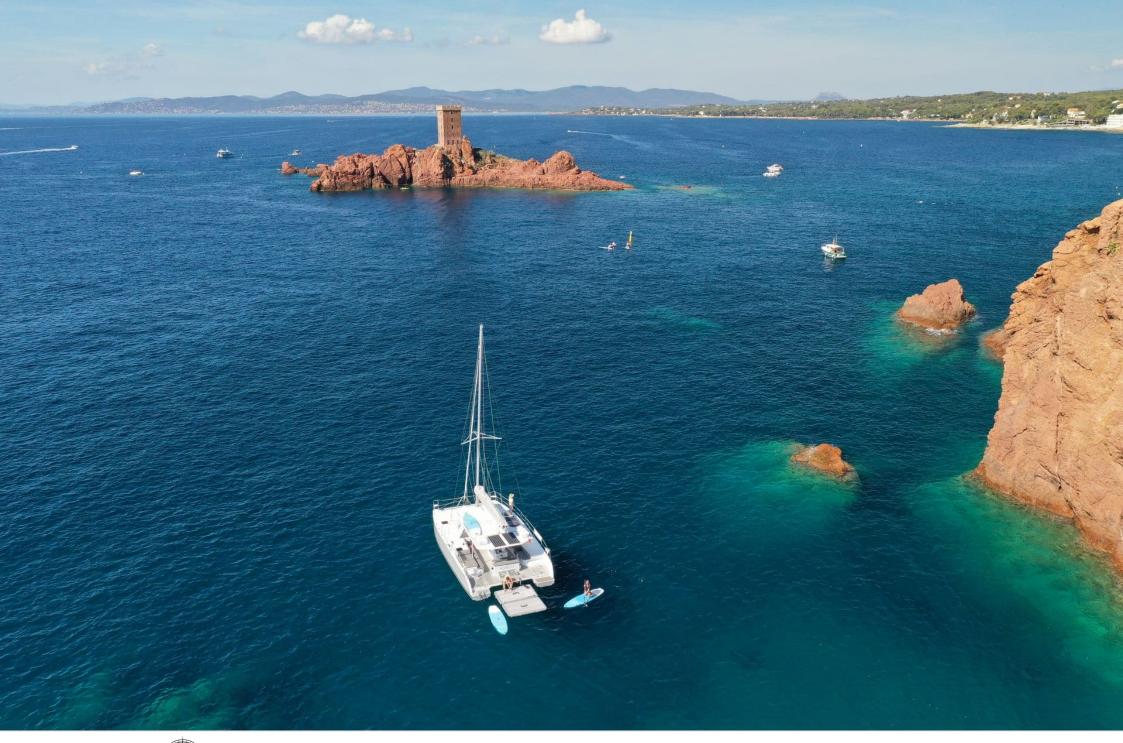

# EXTERIOR DESIGN

Summer Cruising Area(s)
French Riviera, West Mediterranean

Crew

Max speed 7 knots

Cruising speed 11 knots

Fuel consumption

L/H

Type of cabins