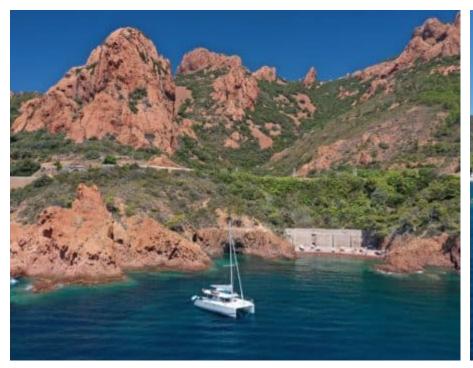

Guests **20** 



Crew **2** 



#### M/Y Eco Cat











Sunbeds

Air Conditioning Floating dock Paddle Boards x Sound System













# EXTERIOR DESIGN







































### INTERIOR DESIGN









## GALLERY LIFESTYLE





























### Specifications



Low rate per day

2 100 €



High rate per day

3 420 €



Summer low rate per week

12 600 €



Summer high rate per week

20 520 €



Winter low rate per week

12 600 €



Winter high rate per week

20 520 €



Builder

Formulacat



Year built

2022



Length

11 m



**Guests Cruising** 

20



Cabins

Winter Cruising Area(s)

French Riviera, West Mediterranean

Summer Cruising Area(s)
French Riviera, West Mediterranean

Crew

Max speed 7 knots

Cruising speed 11 knots

Fuel consumption

L/H

Type of cabins