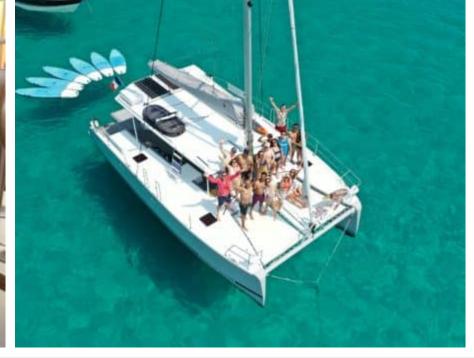

Guests **20** 



Crew **2** 



#### M/Y Eco Cat











Sunbeds

Air Conditioning Floating dock Paddle Boards x Sound System













# EXTERIOR DESIGN







































### INTERIOR DESIGN









## GALLERY LIFESTYLE





























### Specifications



Low rate per day

2 100 €



High rate per day

3 420 €



Summer low rate per week

12 600 €



Summer high rate per week

20 520 €



Winter low rate per week

12 600 €



Winter high rate per week

20 520 €



Builder

Formulacat



Year built

2022



Length

11 m



**Guests Cruising** 

20



Cabins

Winter Cruising Area(s)

French Riviera, West Mediterranean

Summer Cruising Area(s)
French Riviera, West Mediterranean

Crew

Max speed 7 knots

Cruising speed 11 knots

Fuel consumption

L/H

Type of cabins