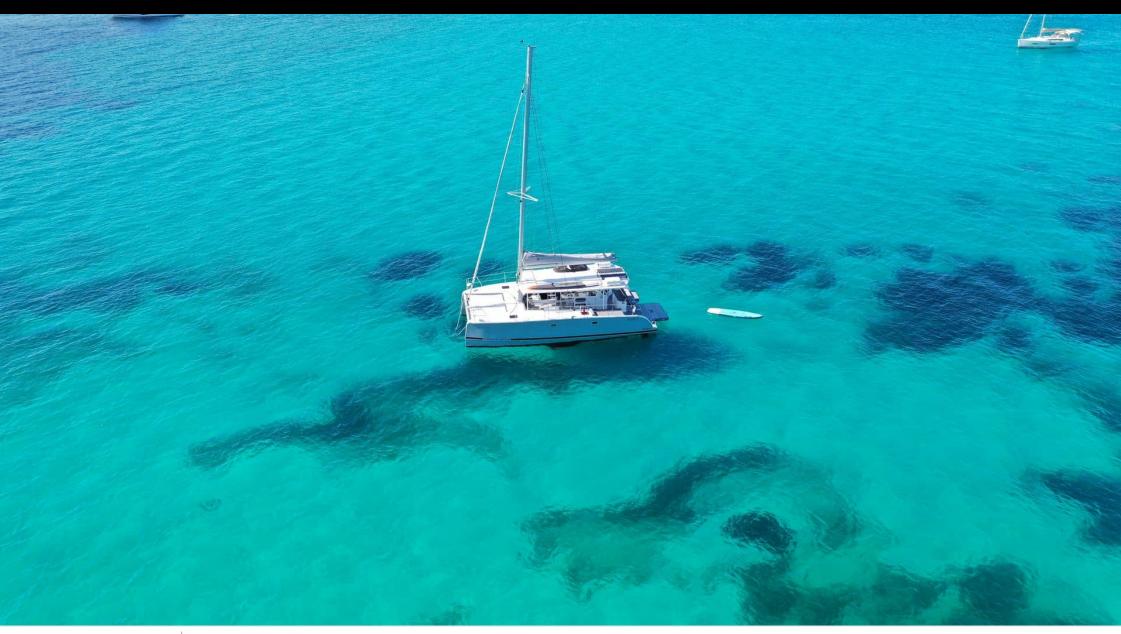

Guests **20** 



Crew **2** 



#### M/Y Eco Cat











Sunbeds

Air Conditioning Floating dock Paddle Boards x Sound System













# EXTERIOR DESIGN







































### INTERIOR DESIGN









## GALLERY LIFESTYLE





























### Specifications



Low rate per day

2 100 €



High rate per day

3 420 €



Summer low rate per week

12 600 €



Summer high rate per week

20 520 €



Winter low rate per week

12 600 €



Winter high rate per week

20 520 €



Builder

Formulacat



Year built

2022



Length

11 m



**Guests Cruising** 

20



Cabins

Winter Cruising Area(s)

French Riviera, West Mediterranean

Summer Cruising Area(s)
French Riviera, West Mediterranean

Crew

Max speed 7 knots

Cruising speed 11 knots

Fuel consumption

L/H

Type of cabins